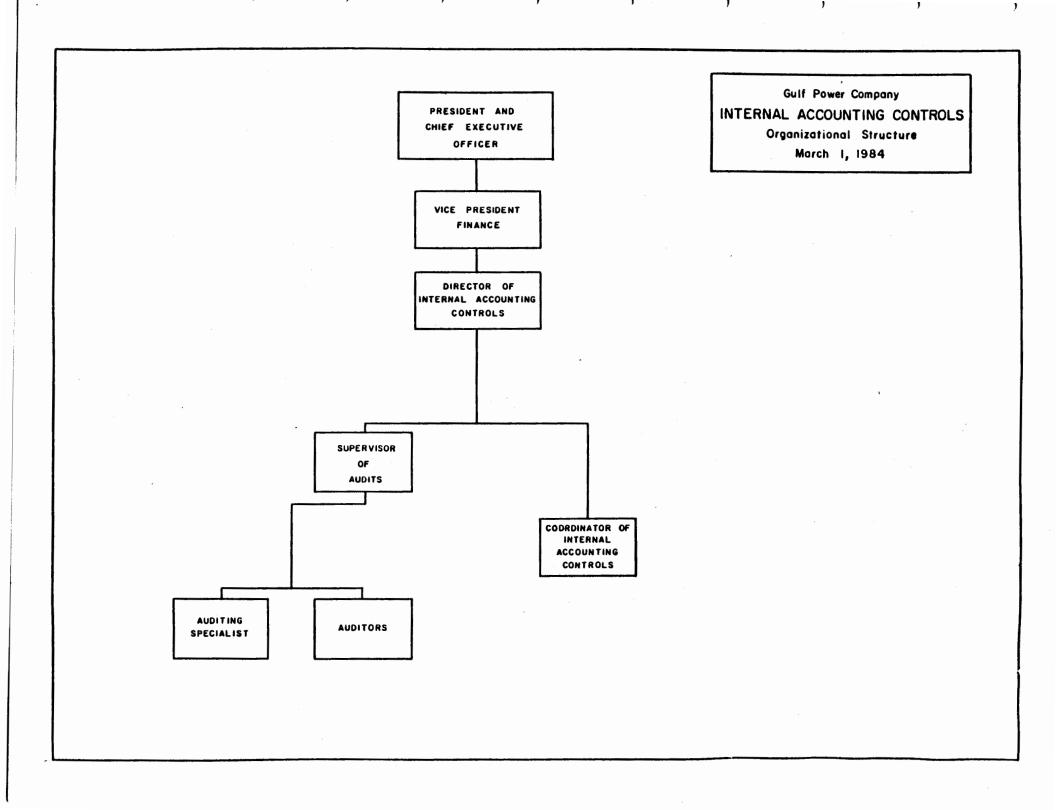

| NAME OF COMPANY<br>REPRESENTATIVE (1)(2) | TITLE OR POSITION | ORGANIZATIONAL UNIT (3)<br>TITLE (Dept./Div./Etc.)              | NAME OF IMMEDIATE<br>SUPERVISOR | STATE USUAL PURPOSE FOR CONTACT WITH THE FPSC                    | NAME OF PERSON OR DEPT. MOST OFTEN CONTACTED                                             |
|------------------------------------------|-------------------|-----------------------------------------------------------------|---------------------------------|------------------------------------------------------------------|------------------------------------------------------------------------------------------|
| George A. Fell                           | Director          | Internal Accounting<br>Controls (includes<br>Internal Auditing) | Arlan E. Scar-<br>brough        | Primarily related to<br>various type audits<br>performed by FPSC | FPSC Auditing Department<br>Auditing & Financial<br>Analysis Dept.<br>(Audit Department) |
|                                          |                   |                                                                 |                                 |                                                                  |                                                                                          |
|                                          |                   |                                                                 | • •                             |                                                                  |                                                                                          |
|                                          |                   |                                                                 |                                 |                                                                  | ·                                                                                        |
|                                          |                   |                                                                 |                                 |                                                                  |                                                                                          |
|                                          |                   |                                                                 |                                 |                                                                  |                                                                                          |
|                                          |                   |                                                                 |                                 |                                                                  |                                                                                          |