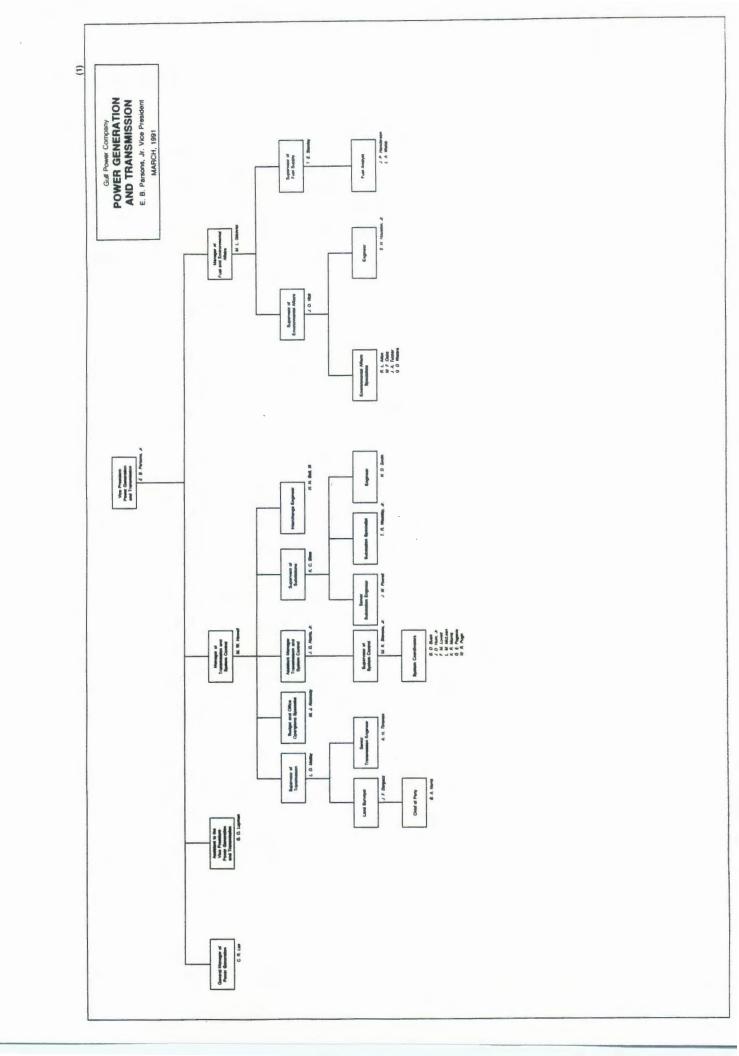

| NAME OF COMPANY<br>REPRESENTATIVE (1)(2) | TITLE OR POSITION                                             | ORGANIZATIONAL UNIT (3)<br>TITLE (Dept./Div./Etc.) | NAME OF IMMEDIATE<br>SUPERVISCR | STATE USUAL PURPOSE FOR<br>CONTACT WITH THE FPSC                                                                         | NAME OF PERSON OR DEPT. MOST OFTEN CONTACTED   |
|------------------------------------------|---------------------------------------------------------------|----------------------------------------------------|---------------------------------|--------------------------------------------------------------------------------------------------------------------------|------------------------------------------------|
| George O. Layman                         | Asst. to<br>Vice Pres.<br>Power Gen.<br>and Trans-<br>mission | Power Generation and<br>Transmission               | E.B. Parsons, Jr                | Respond to Commission requests for information                                                                           | Various, depending on subject of request       |
| M. Lane Gilchrist                        | Mgr. Fuel<br>& Environ-<br>mental<br>Affairs                  | Power Generation and<br>Transmission               | E.B. Parsons, Jr                | Respond to Commission requests for information regarding fuel supply and environmental concerns                          | Electric & Gas Dept.<br>(Fuel Procurement)     |
| Tommy E. Stanley                         | Sup. of<br>Fuel<br>Supply                                     | Power Generation and<br>Transmission               | M. L. Gilchrist                 | Respond to Commission requests for information regarding fuel supply                                                     | Electric & Gas Dept.<br>(Fuel Procurement)     |
| M. W. Howell                             | Manager of<br>Transmis-<br>ion and<br>System<br>Control       | Transmission and<br>System Control                 | E.B. Parsons, Jr                | Respond to Commission requests for information regarding the IIC and operation of the Company's bulk power supply system |                                                |
| Ken C. Sims                              | Sup. of<br>Substations                                        | Transmission and<br>System Control                 | M. W. Howell                    | Respond to Commission requests for information regarding substation audit                                                | Auditing & Financial<br>Analysis (Engineering) |
| M. K. Stevens, Jr.                       | Supervisor<br>of System<br>Control                            | Transmission and<br>System Control                 | J. D. Harris, Jr                | . Areas of concern<br>regarding System<br>Control matters                                                                | Electric & Gas                                 |