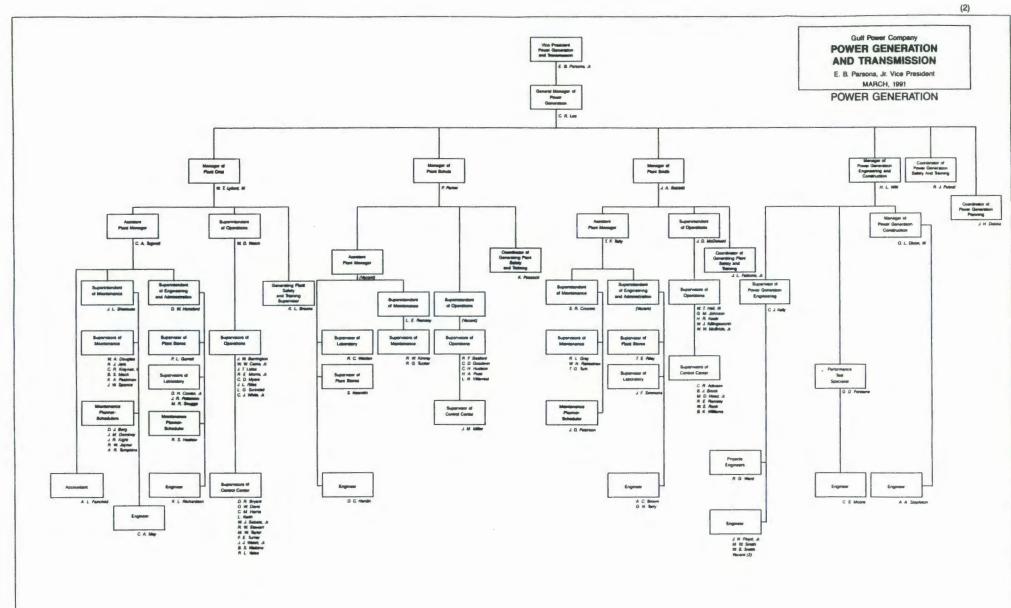

| NAME OF COMPANY<br>REPRESENTATIVE (1)(2) | TITLE OR POSITION                                             | ORGANIZATIONAL UNIT (3)<br>TITLE (Dept./Div./Etc.) | NAME OF IMMEDIATE<br>SUPERVISCR | STATE USUAL PURPOSE FOR<br>CONTACT WITH THE FPSC                                                                         | NAME OF PERSON OR DEPT. MOST OFTEN CONTACTED   |
|------------------------------------------|---------------------------------------------------------------|----------------------------------------------------|---------------------------------|--------------------------------------------------------------------------------------------------------------------------|------------------------------------------------|
| George O. Layman                         | Asst. to<br>Vice Pres.<br>Power Gen.<br>and Trans-<br>mission | Power Generation and<br>Transmission               | E.B. Parsons, Jr                | Respond to Commission requests for information                                                                           | Various, depending on subject of request       |
| M. Lane Gilchrist                        | Mgr. Fuel<br>& Environ-<br>mental<br>Affairs                  | Power Generation and<br>Transmission               | E.B. Parsons, Jr                | Respond to Commission requests for information regarding fuel supply and environmental concerns                          | Electric & Gas Dept.<br>(Fuel Procurement)     |
| Tommy E. Stanley                         | Sup. of<br>Fuel<br>Supply                                     | Power Generation and<br>Transmission               | M. L. Gilchrist                 | Respond to Commission requests for information regarding fuel supply                                                     | Electric & Gas Dept.<br>(Fuel Procurement)     |
| M. W. Howell                             | Manager of<br>Transmis-<br>ion and<br>System<br>Control       | Transmission and<br>System Control                 | E.B. Parsons, Jr                | Respond to Commission requests for information regarding the IIC and operation of the Company's bulk power supply system |                                                |
| Ken C. Sims                              | Sup. of<br>Substations                                        | Transmission and<br>System Control                 | M. W. Howell                    | Respond to Commission requests for information regarding substation audit                                                | Auditing & Financial<br>Analysis (Engineering) |
| M. K. Stevens, Jr.                       | Supervisor<br>of System<br>Control                            | Transmission and<br>System Control                 | J. D. Harris, Jr                | . Areas of concern<br>regarding System<br>Control matters                                                                | Electric & Gas                                 |