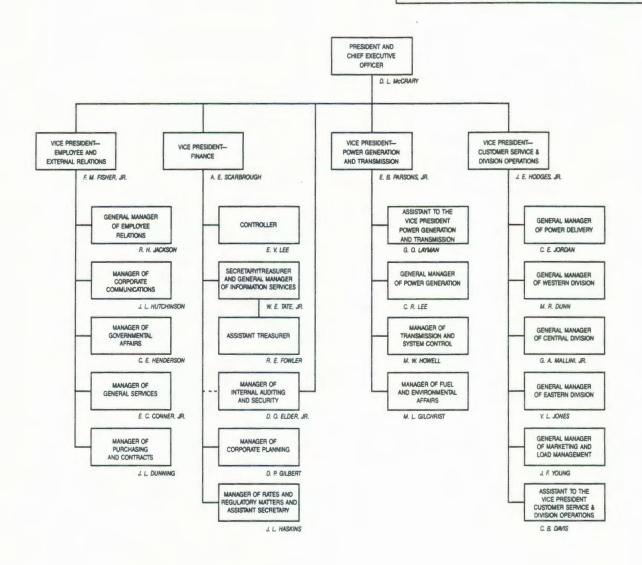

# D. Major Operating Divisions

Vice President
Power Generation and

Power Generation and Transmission - Power Generation

- Transmission and System Control
- Fuel and Environmental Affairs

Vice President - Finance

- Accounting

Corporate and TreasuryInformation ServicesCorporate Planning

Internal Auditing and Security
 Rates and Regulatory Matters

Vice President -Customer Service & Division Operations - Power Delivery - Western Division - Central Division - Eastern Division

- Marketing and Load Management

Vice President -Employee and External Relations - Employee Relations

- Corporate Communications - Governmental Affairs

- General Services

- Purchasing and Contracts

#### OFFICERS

|    | NAME               | TITLE                                                        | NUMBER         |
|----|--------------------|--------------------------------------------------------------|----------------|
|    |                    | ***********                                                  | ***********    |
| 1. | D. L. McCrary      | President and Chief Executive Officer                        | (904) 444-6381 |
| 2. | F. M. Fisher, Jr.  | Vice President - Employee and External<br>Relations          | (904) 444-6380 |
| 3. | J. E. Hodges, Jr.  | Vice President - Customer Service and<br>Division Operations | (904) 444-6382 |
| 4. | E. B. Parsons, Jr. | Vice President - Power Generation and<br>Transmission        | (904) 444-6383 |
| 5. | A. E. Scarbrough   | Vice President - Finance                                     | (904) 444-6385 |
| 6. | E. V. Lee          | Controller                                                   | (904) 444-6384 |
| 7. | W. E. Tate         | Secretary and Treasurer                                      | (904) 444-6206 |
| 8. | R. E. Fowler       | Assistant Treasurer                                          | (904) 444-6231 |
| 9. | J. L. Haskins      | Assistant Secretary                                          | (904) 444-6365 |
|    | DIRECTORS          |                                                              |                |
|    | NAME               | TITLE                                                        | NUMBER         |
|    | *******            | *********                                                    |                |
| 1. | E. L. Addison      | Director                                                     | (404) 399-4287 |
| 2. | R. Bell            | Director                                                     | (904) 484-5028 |
| 3. | W. D. Hull, Jr.    | Director                                                     | (904) 872-6002 |
| 4. | D. L. McCrary      | Director                                                     | (904) 444-6381 |
| 5. | C. W. Ruckel       | Director                                                     | (904) 678-2223 |
| 6. | J. K. Tannehill    | Director                                                     | (216) 543-6000 |
| 7. | V. J. Whibbs, Sr.  | Director                                                     | (904) 434-3044 |