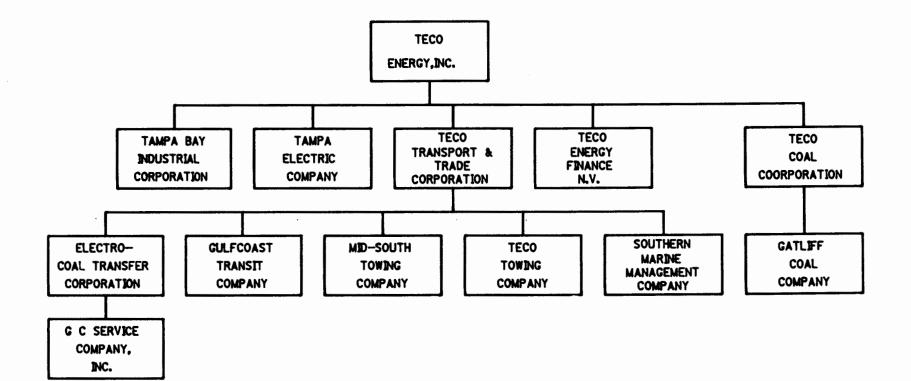

as compared to a 3.0% rate over the previous ten years. The average growth rate in the winter firm load generation requirement is projected at 1.9%.

### PART III - CORPORATE RECORDS

### A. Location:

702 North Franklin Street Tampa, Florida

### B. Description:

Tampa Electric is a public utility operating wholly within the state of Florida and is engaged in the generation, purchase, transmission, distribution and sale of electric energy.

C. List Audit Groups Reviewing Records and Operations:

Coopers & Lybrand Florida Public Service Commission Federal Energy Regulatory Commission Internal Revenue Service Florida Department of Revenue and a number of other governmental agencies.

# PART IV - PARENT/AFFILIATE ORGANIZATION CHART

• •

Current As Of: December 31, 1983

PSC/AFA 5 (12/83)



-5A-

.

.

DIRECTORY OF PERSONNEL WHO CONTACT THE FLORIDA PUBLIC SERVICE COMMISSION ON BEHALF OF Tampa Electric Company(4)

NAMES OF BELLEVIL STREET, SAME OF

alter and the Ballan

| NAME OF COMPANY<br>REPRESENTATIVE (1)(2)                                                                                                                              | TITLE OR<br>POSITION                                                                                                                                                                               | ORGANIZATIONAL UNIT (3)<br>TITLE (Dept/Div/Etc.)