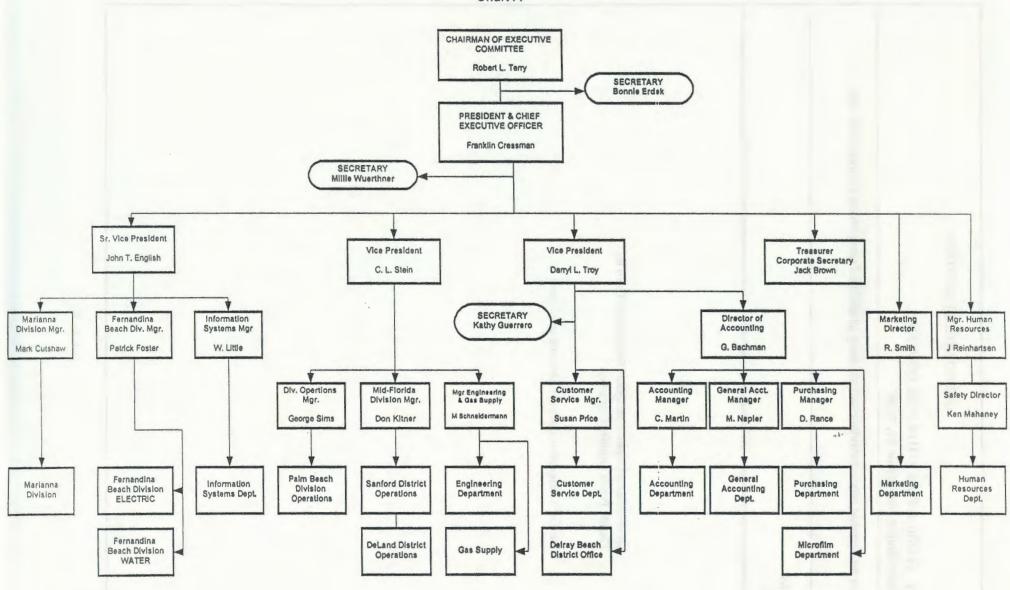

Officer or other person to whom correspondence should be addressed concerning this report:

Name: George M. Bachman Title: Assistant Treasurer

Address: PO Box 3395 City: West Palm Beach State: FL 33402-3395