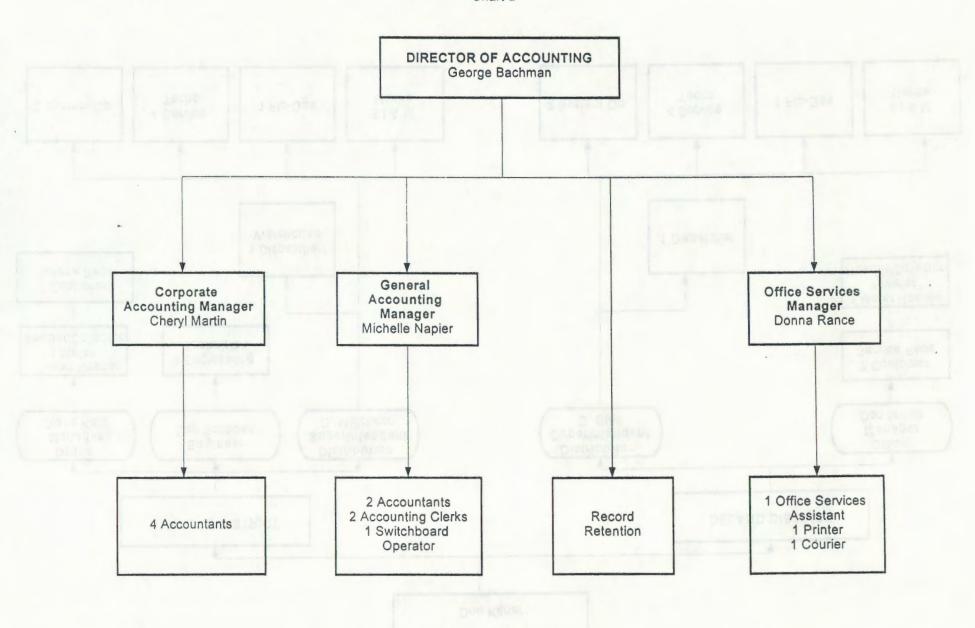

Officer or other person to whom correspondence should be addressed concerning this report:

Name: George M. Bachman Title: Assistant Treasurer

Address: PO Box 3395 City: West Palm Beach State: FL 33402-3395