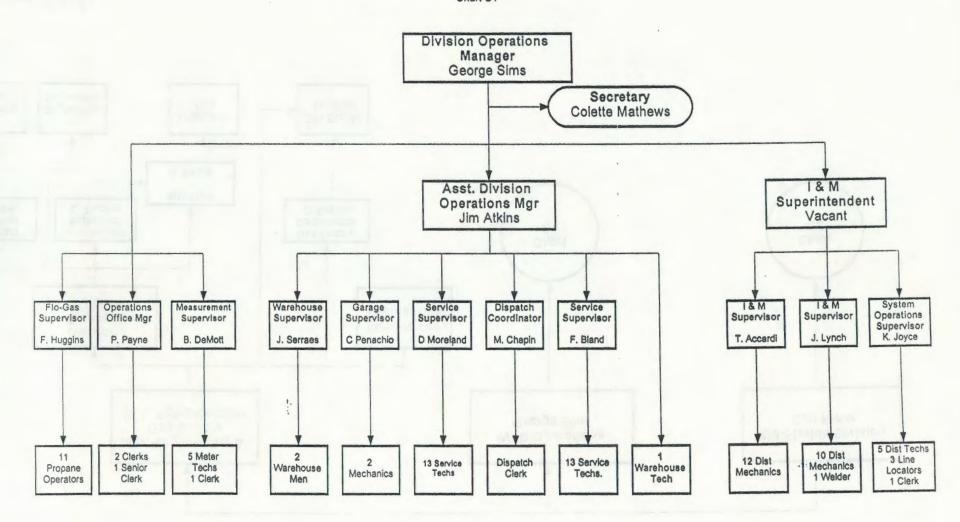

partnerships, etc. Effective Date We have enclosed copies of our updated Organizational Charts for Florida Public Utilities Company. Flo-Gas Corporation does not have any employees.

Organizational Chart Chart A



#### FLORIDA PUBLIC UTILITIES COMPANY Gas Operations Organizational Chart Chart B Vice President C. L. Stein Mgr, Engineering & Gas Supply WPB Operations George Sims Mid-Florida Division Don Kitner M. L. Schneidermann Division Mid-Florida Engineer Engineering D. Pellico Chart Chart Gas Supply Coordinator Construction Assistant C1 C2 Supervisor Engineer D. Butcher C. Snyder J. Squires Inspector R. Bergel 1 Part-time Gas Supply Engineering Engineering Assistant Aide Aides Technicians

# FLORIDA PUBLIC UTILITIES COMPANY West Palm Beach Gas Operations Organizational Chart Chart C1



Revised 03/01/97



#### FLORIDA PUBLIC UTILITIES COMPANY General Office Organizational Chart Chart D



Marketing Department Organizational Chart Chart E



Organizational Chart for Fernandina Beach Division Chart F



Revised 03/01/97



Customer Service Organizational Chart Chart H





## NEW OR AMENDED CONTRACTS WITH AFFILIATED COMPANIES

COMPANY: FLORIDA PUBLIC UTILITIES COMPANY

For the Year Ended December 31, 1996

Provide a synopsis of each new or amended contract, agreement, or arrangement with affiliated companies for the purchase, lease, or sale of land, goods, or services (excluding tariffed items). The synopsis shall include, at a minimum, the terms, price, quantity, amount, and duration of the contracts.

| Name of A<br>Compa<br>(a) | ffiliated      | Synopsis of<br>Contra