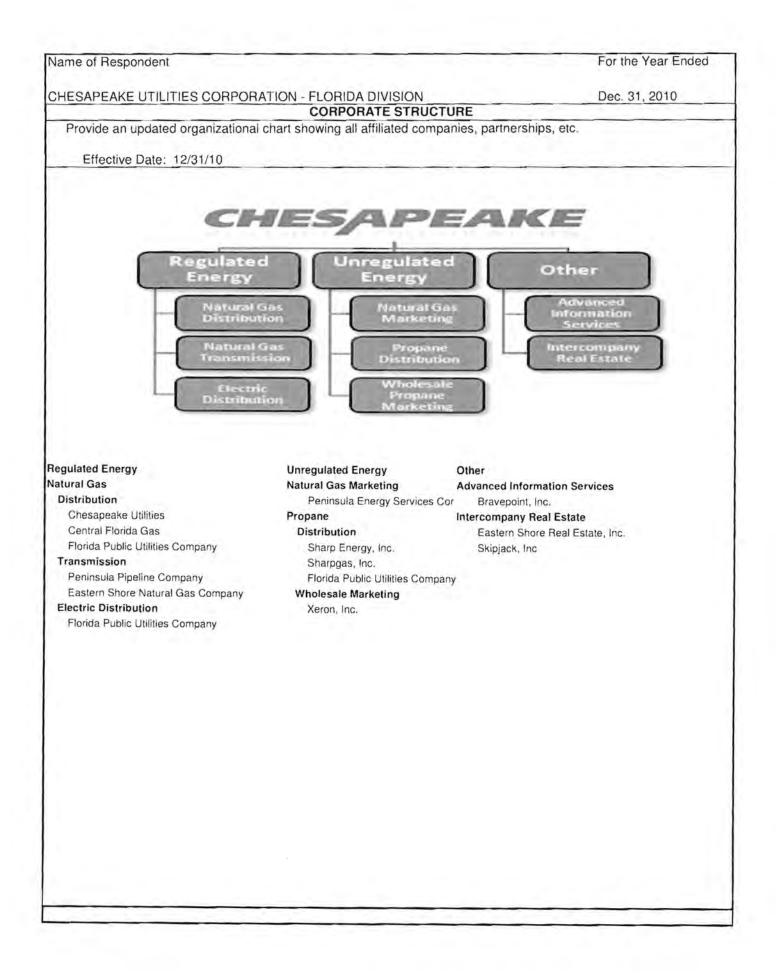

|                                                   |         |                                             |         |                                                | 5 5 5 5 3 | (6)<br>(293,52<br>21,90) |



| Name of Responden                                                                                                                                                                                    |                                                                                                                                                                                                                                                                               |                                                                                                                                    |                         | F                                                             | or the Year End                                    |
|------------------------------------------------