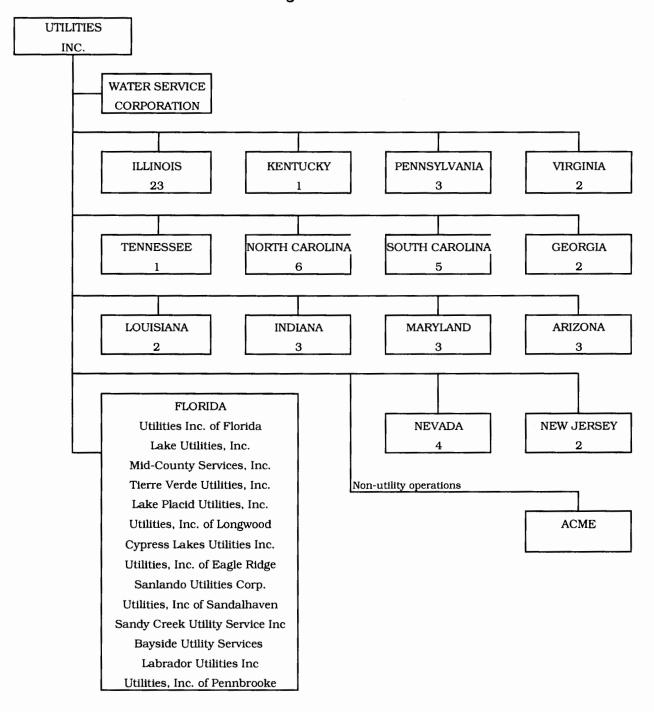

#### PARENT / AFFILIATE ORGANIZATION CHART

Current as of

12/31/2011

Complete below an organizational chart that show all parents, subsidiaries and affiliates of the utility. The chart must also show the relationship between the utility and affiliates listed on E-7, E-10(a) and E-10(b).

UTILITIES, INC. -- PARENT COMPANY

WATER SERVICE CORP. -- SERVICE COMPANY SUPPLYING MOST SERVICES REQUIRED BY UTILITY.

UTILITIES INC. of FLORIDA -- provides office personnel and administrative staff.

SEE ATTACHED

#### Parent And Affiliate Organizational Chart

UTILITIES, INC. - Parent Company

WATER SERVICE CORP. - Service organization providing administrative and other service functions for the utility.

NOTE: Within each state except Florida is the number of companies owned.