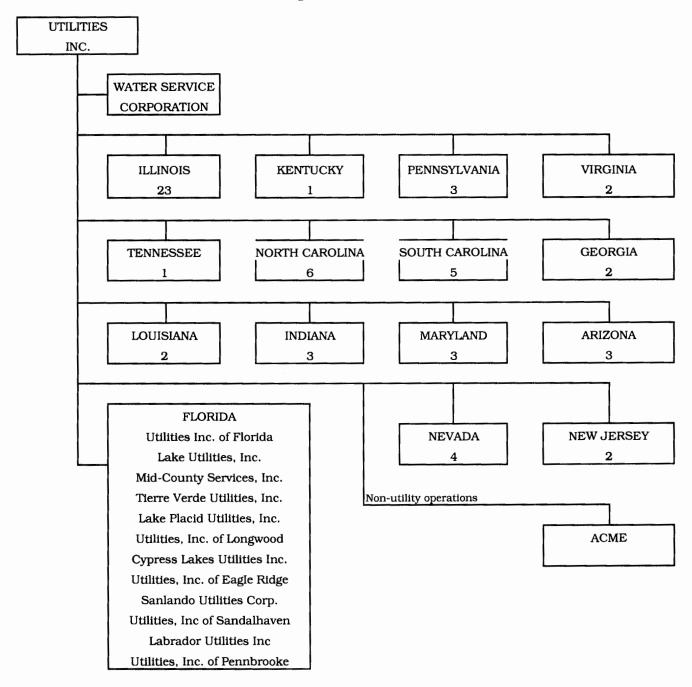

## **PARENT / AFFILIATE ORGANIZATION CHART**

Current as of 12/31/2012

Complete below an organizational chart that show all parents, subsidiaries and affiliates of the utility. The chart must also show the relationship between the utility and affiliates listed on E-7, E-10(a) and E-10(b).

UTILITIES, INC. -- PARENT COMPANY

WATER SERVICE CORP. -- SERVICE COMPANY SUPPLYING MOST SERVICES REQUIRED BY UTILITY.

UTILITIES INC. of FLORIDA -- provides office personnel and administrative staff.

SEE ATTACHED

#### Parent And Affiliate Organizational Chart

#### UTILITIES, INC. - Parent Company

WATER SERVICE CORP. - Service organization providing administrative and other service functions for the utility.

NOTE: Within each state except Florida is the number of companies owned.