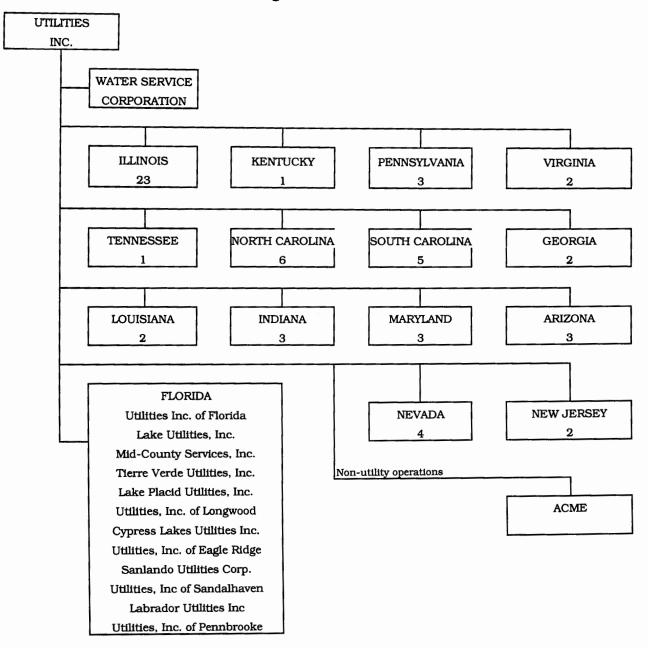

#### PARENT / AFFILIATE ORGANIZATION CHART

Current as of

| Complete below an organizational chart that show all pa | rents, subsidiaries and affiliates of the utility. |
|---------------------------------------------------------|----------------------------------------------------|

12/31/2012

Complete below an organizational chart that show all parents, subsidiaries and affiliates of the utility.

The chart must also show the relationship between the utility and affiliates listed on E-7, E-10(a) and E-10(b).

UTILITIES, INC. -- PARENT COMPANY WATER SERVICE CORP. -- SERVICE COMPANY SUPPLYING MOST SERVICES REQUIRED BY UTILITY. UTILITIES INC. of FLORIDA -- provides office personnel and administrative staff. SEE ATTACHED

## Parent And Affiliate Organizational Chart

UTILITIES, INC. - Parent Company

WATER SERVICE CORP. - Service organization providing administrative and other service functions for the utility.

NOTE: Within each state except Florida is the number of companies owned.