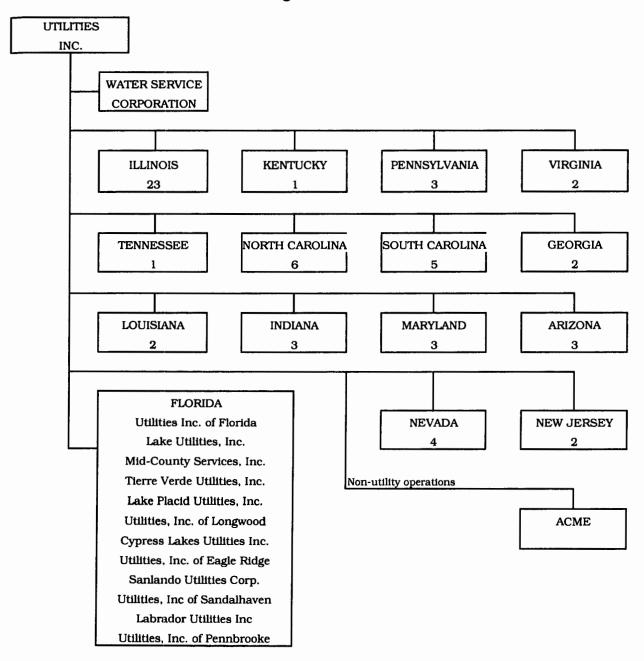

#### PARENT / AFFILIATE ORGANIZATION CHART

| Current as of  | 12/31/2013 |
|----------------|------------|
| Current and Or |            |

Complete below an organizational chart that show all parents, subsidiaries and affiliates of the utility. The chart must also show the relationship between the utility and affiliates listed on E-7, E-10(a) and E-10(b).

UTILITIES, INC. -- PARENT COMPANY WATER SERVICE CORP. -- SERVICE COMPANY SUPPLYING MOST SERVICES REQUIRED BY UTILITY. UTILITIES INC. of FLORIDA -- provides office personnel and administrative staff. **SEE ATTACHED** 

## Parent And Affiliate Organizational Chart

UTILITIES, INC. - Parent Company

WATER SERVICE CORP. - Service organization providing administrative and other service functions for the utility.

NOTE: Within each state except Florida is the number of companies owned.