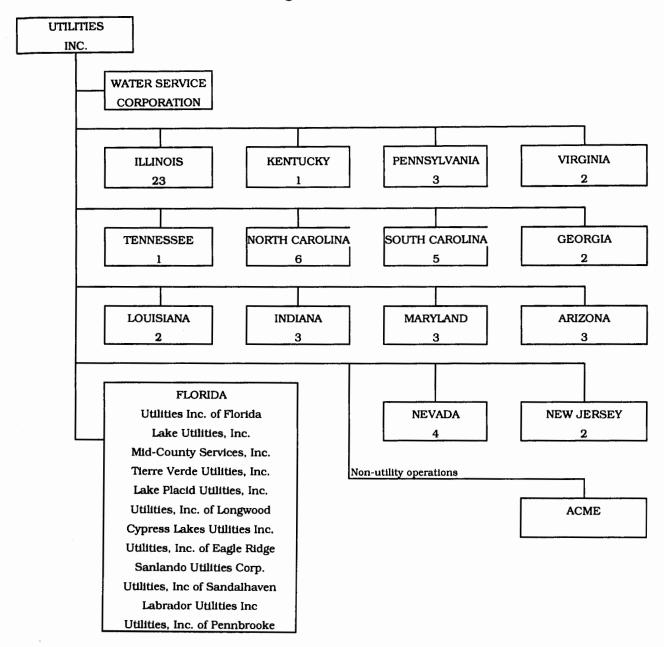

### **PARENT / AFFILIATE ORGANIZATION CHART**

Current as of 12/31/2013

Complete below an organizational chart that show all parents, subsidiaries and affiliates of the utility. The chart must also show the relationship between the utility and affiliates listed on E-7, E-10(a) and E-10(b).

UTILITIES, INC. -- PARENT COMPANY

WATER SERVICE CORP. -- SERVICE COMPANY SUPPLYING MOST SERVICES REQUIRED BY UTILITY.

UTILITIES INC. of FLORIDA -- provides office personnel and administrative staff.

SEE ATTACHED

#### Parent And Affiliate Organizational Chart

UTILITIES, INC. - Parent Company

WATER SERVICE CORP. - Service organization providing administrative and other service functions for the utility.

NOTE: Within each state except Florida is the number of companies owned.