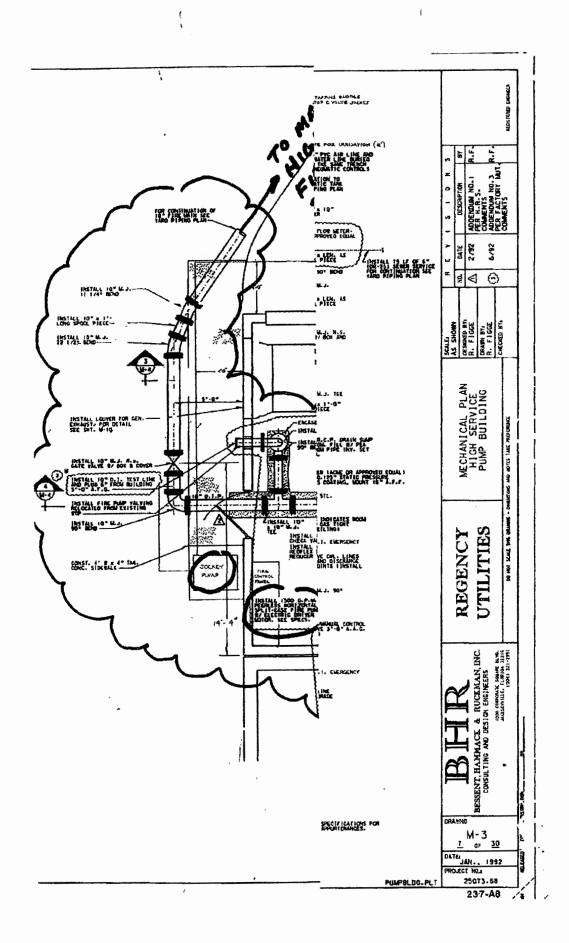

by the mall and is a water only based charge.

JEA provides a <u>4-inch sewer meter</u> on the sewer force main that meters all wastewater flow from the mail. This meter is the bases for wastewater billing to the mail. The difference in gallons of water used between the above mentioned water meter and the sewer meter is water associated with mall irrigation and water fountain make-up water. The sewer meter is located at the sewage pumping station on the north side of the mall and east of the Dillard's Department Store.

JEA provides a <u>3/4-inch irrigation meter</u> at the fire pump building site (old water treatment plant) for irrigation water to the lawn and site landscape. The meter is located within the fenced property on the east side of the now out of service hydro-pneumatic tank.