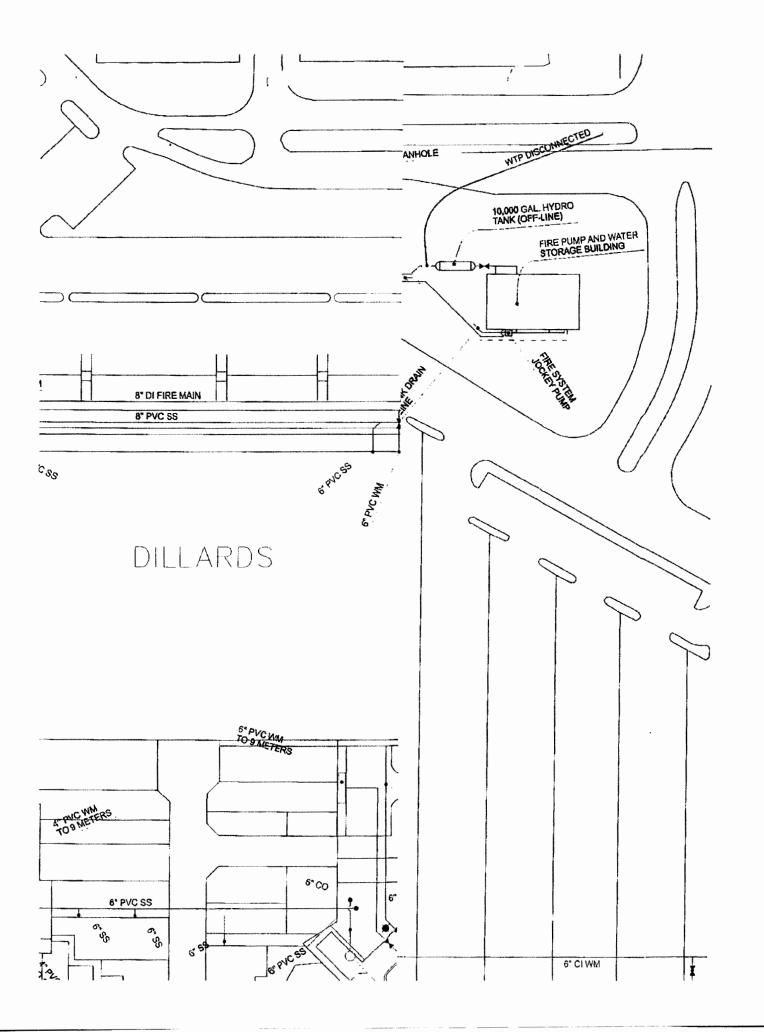

the mall and is a water only based charge.

JEA provides a <u>4-inch sewer meter</u> on the sewer force main that meters all wastewater flow from the mail. This meter is the bases for wastewater billing to the mail. The difference in gallons of water used between the above mentioned water meter and the sewer meter is water associated with mall irrigation and water fountain make-up water. The sewer meter is located at the sewage pumping station on the north side of the mall and east of the Dillard's Department Store.

JEA provides a <u>3/4-inch irrigation meter</u> at the fire pump building site (old water treatment plant) for irrigation water to the lawn and site landscape. The meter is located within the fenced property on the east side of the now out of service hydro-pneumatic tank.