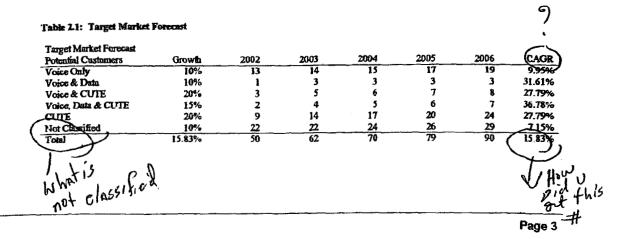

MACS focuses on SATS tenants in Miami-Dade Airport, with special focus on the airlines and the CUTE (Common Use Terminal Equipment) customers.

We have broken our markets into groups according to standard classifications used by the former company; SATS (Shared Airline Tenant Services) and CUTE.

Exact definitions of these market segments are not necessary for our marketing planning purposes here; general definitions will suffice. We know SATS customers are users of our your voice and/or data networks, wanting high-end systems options; people who rely on mission critical networks. We also know that our CUTE customers tend to be smaller airlines with no permanent gate locations, are more likely to need and want hand-holding, and more likely to pay for it.

#### **Target Markets**







#### 2.1.1 Market Demographics

The CUTE Services opportunity at MIA are an important market segment. Our estimate in this plan for the CUTE Services in our market service area is based on an analysis of the total airlines at MIA verses the total number of airlines and the multiple construction projects. It is also assuming MDAD backs the wholesale usage of CUTE in place of the existing dedicated airlines terminal equipment.

CUTE Services include several options, some of which we do not offer today. For our plan, all options will need to be explored to fully expand the service within MIA including but not limited to the billing method.

SATS in our market includes virtually any business with a retail, office airline or professional location inside MIA that requires voice and data serv