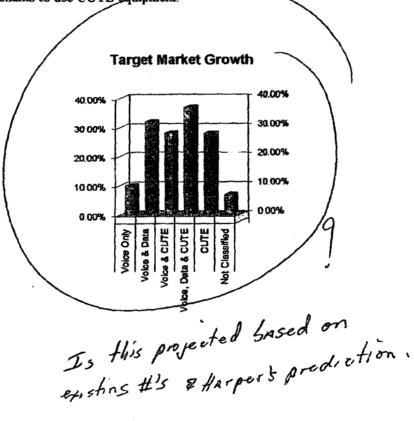

disaster and the general economic downturn. We see our potential at MIA to grow the customer base over the next few years to double the number of customer served in some capacity.

The next big wave is high speed connectivity to the WAN and Internet, and wireless connectivity. The growth figures in these areas are spectacular. According to Harper's Internet Index, there are now 57 million Internet users in the United States, and that number has doubled in two years. The growth in high speed cable modems and DSL connections is 10 to 20 percent a year over the past few years. Wireless access in still in its infancy, but is expected to double in three years.

We anticipate a large growth in the CUTE line assuming MDAD issues a directive requesting all airline tenants to use CUTE equipment.



# Miami Airport Communications Services \_ MACS



#### 2.0 Situation Analysis

Before we talk about strategy for future development, we have to understand where we are, and where we've been. Strategy is about playing towards strengths and away from weaknesses. Marketing is about understanding our target markets and target market needs.

Therefore, we begin this section with our market analysis, looking in detail at our target market and market needs. Then we develop our SWOT analysis, looking at strengths, weaknesses, opportunities, and threats. Afterwards we finish up with a look at some other key factors of the present situation.









MACS focuses on SATS tenants in Miami-Dade Airport, with special focus on the airlines and the CUTE (Common Use Terminal Equipment) customers.

We h