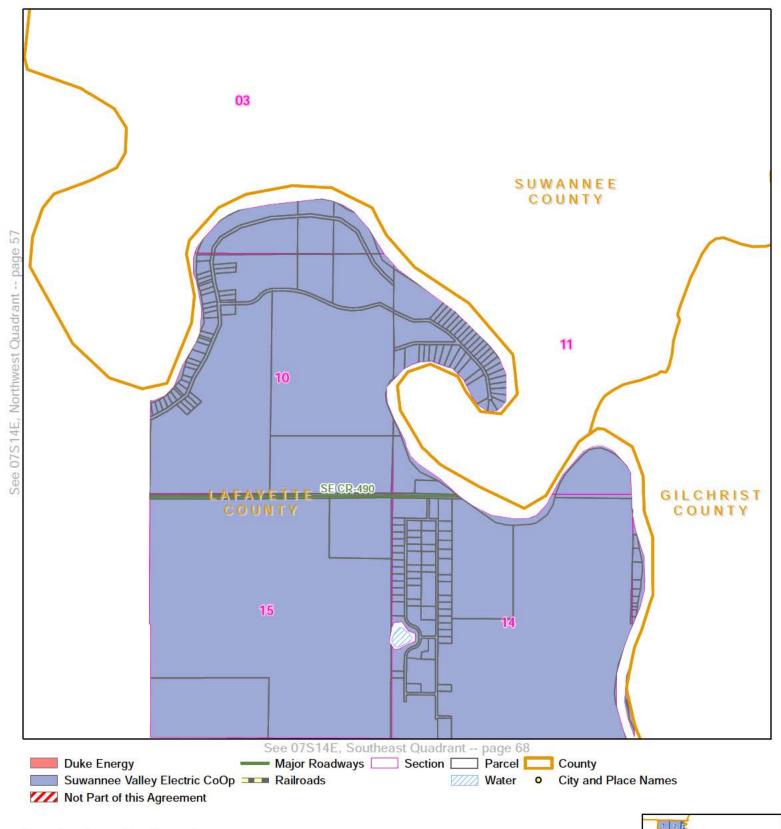

# DUKE ENERGY - SUWANNEE VALLEY ELECTRIC COOPERATIVE TERRITORIAL AGREEMENT 0.5 SUWANNEE COUNTY Miles See 06S14E, Southeast Quadrant -- page 94 SUWANNE COUNTY Ouadrant 11 10 SE CR-490 LAFAYETTE COUNTY 15 **Duke Energy** Major Roadways Section Parcel County Suwannee Valley Electric CoOp Railroads //// Water City and Place Names Not Part of this Agreement Quadrant: Northeast Township: **07S** Range: 14E County: SUWANNEE COUNTY