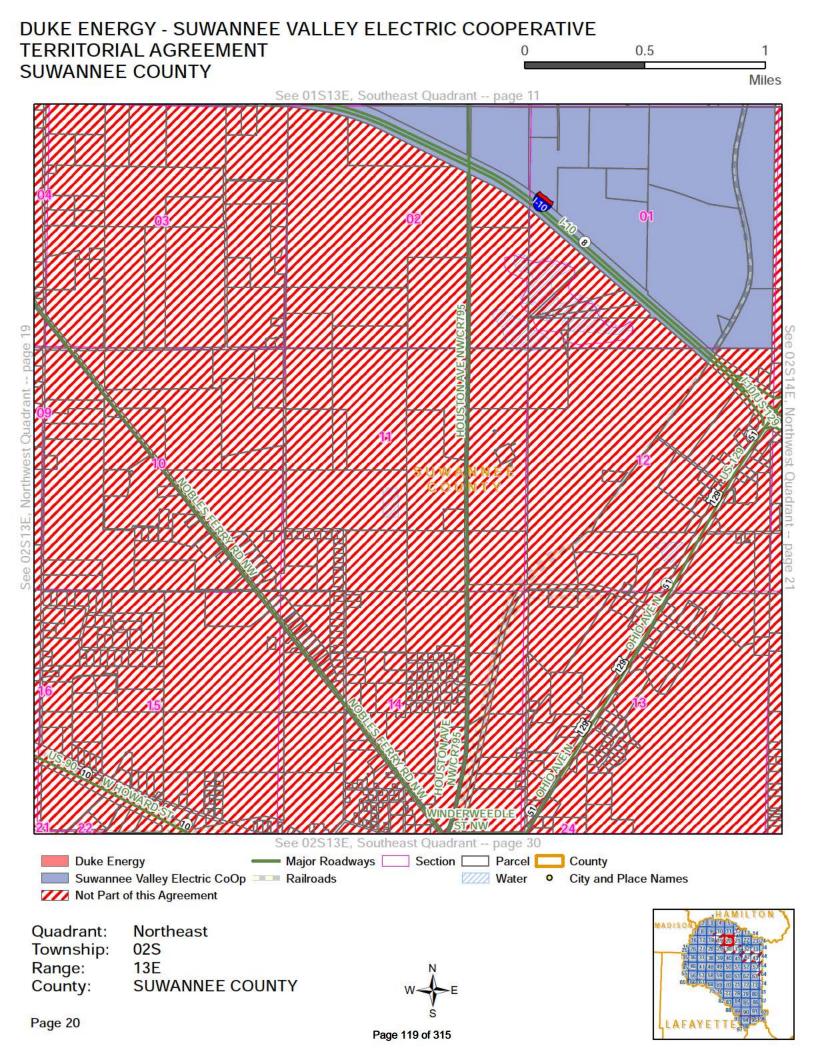

#### **DEFINITIONS**

Section 1.1: Territorial Boundary Line(s). As used herein, the term "Territorial Boundary Line(s)" shall mean the boundary line(s) depicted on the maps attached hereto as Exhibit A which delineate and differentiate the Parties' respective Territorial Areas in Columbia, Lafayette, Suwannee and Hamilton counties. The portions of the counties which are not subject to this agreement are marked on the maps as "Not Part of This Agreement." Additionally, as required pursuant to Rule 25-6.0440(1)(a), F.A.C., a written description of the territorial areas served is attached as Exhibit D. If there are any discrepancies between Exhibit A and Exhibit D, then the territorial boundary maps in Exhibit A shall prevail.

Section 1.2: SVEC Territorial Area. As used herein, the term "SVEC Territorial Area" shall mean the geographic areas in Columbia, Lafayette, Suwannee and Hamilton counties allocated to SVEC as its retail service territory and labeled as "Suwannee Valley Electric Coop" on the maps contained in Exhibit A.

Section 1.3: DEF Territorial Area. As used herein, the term "DEF Territorial Area" shall mean the geographic area in Columbia, Lafayette, Suwannee and Hamilton counties allocated to DEF as its retail service territory and labeled as "Duke Energy" on the maps contained in Exhibit A.