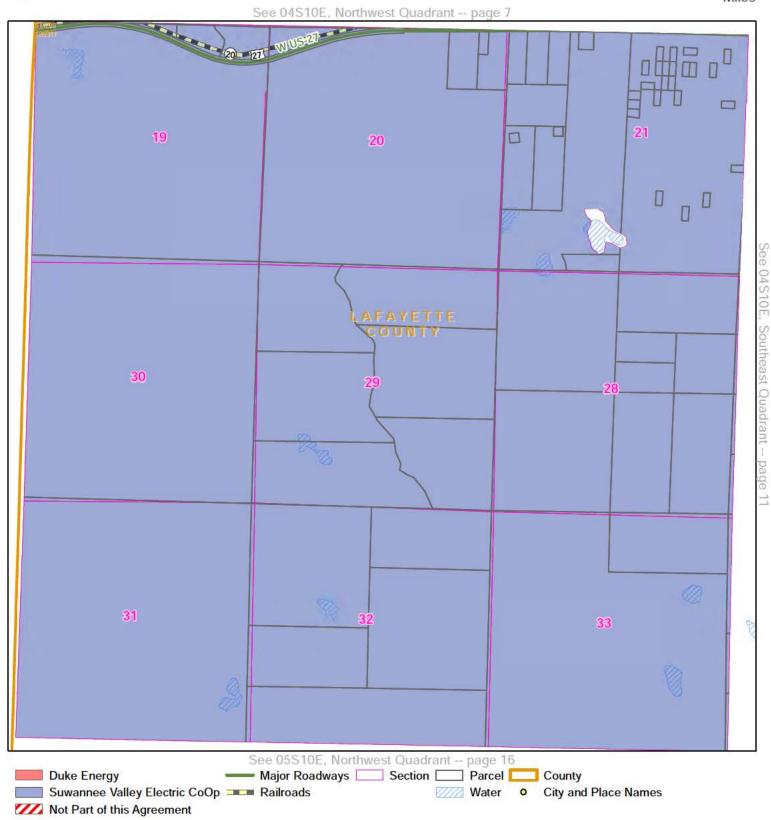

Quadrant: Southeast

Township: 04S Range: 10E

County: LAFAYETTE COUNTY

SUWANNEE

Page 40 of 315

TERRITORIAL AGREEMENT LAFAYETTE COUNTY

Township: 045 Range: 11E

LAFAYETTE COUNTY County: