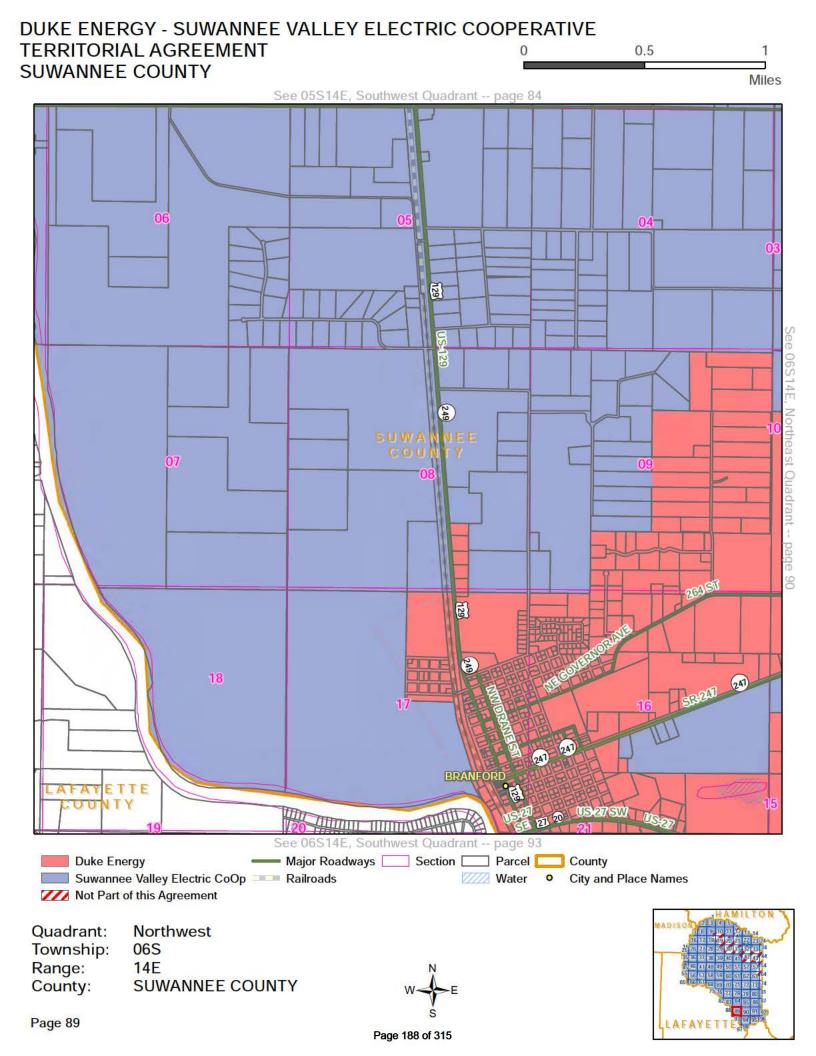

#### **DEFINITIONS**

Section 1.1: Territorial Boundary Line(s). As used herein, the term "Territorial Boundary Line(s)" shall mean the boundary line(s) depicted on the maps attached hereto as Exhibit A which delineate and differentiate the Parties' respective Territorial Areas in Columbia, Lafayette, Suwannee and Hamilton counties. The portions of the counties which are not subject to this agreement are marked on the maps as "Not Part of This Agreement." Additionally, as required pursuant to Rule 25-6.0440(1)(a), F.A.C., a written description of the territorial areas served is attached as Exhibit D. If there are any discrepancies between Exhibit A and Exhibit D, then the territorial boundary maps in Exhibit A shall prevail.

Section 1.2: SVEC Territorial Area. As used herein, the term "SVEC Territorial Area" shall mean the geographic areas in Columbia, Lafayette, Suwannee and Hamilton counties allocated to SVEC as its retail service territory and labeled as "Suwannee Valley Electric Coop" on the maps contained in Exhibit A.

Section 1.3: DEF Territorial Area. As used herein, the term "DEF Territorial Area" shall mean the geographic area in Columbia, Lafayette, Suwannee and Hamilton counties allocated to DEF as its retail service territory and labeled as "Duke Energy" on the maps contained in Exhibit A.