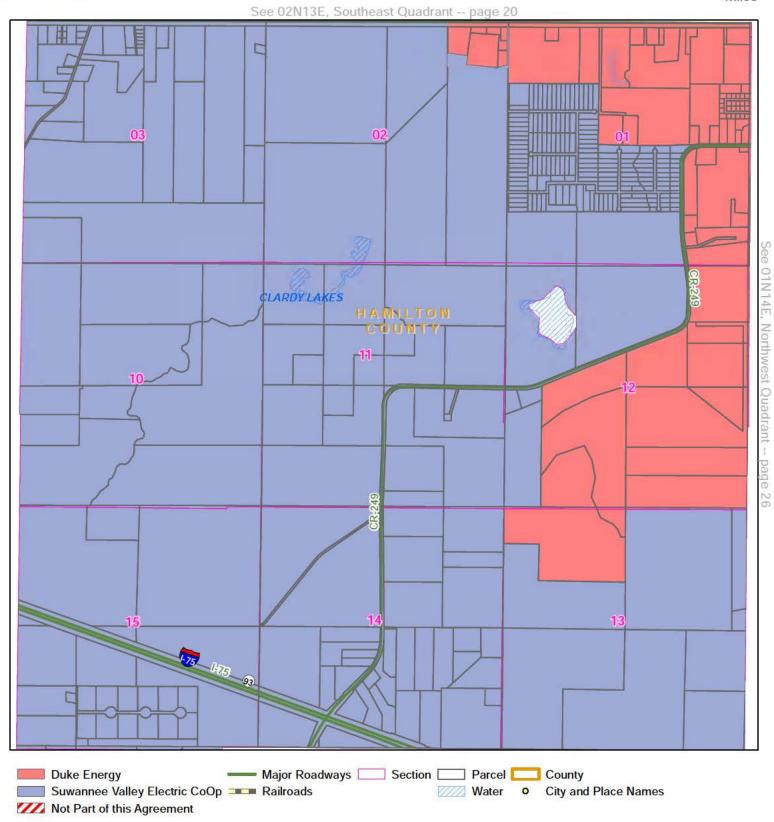

#### **DEFINITIONS**

Section 1.1: Territorial Boundary Line(s). As used herein, the term "Territorial Boundary Line(s)" shall mean the boundary line(s) depicted on the maps attached hereto as Exhibit A which delineate and differentiate the Parties' respective Territorial Areas in Columbia, Lafayette, Suwannee and Hamilton counties. The portions of the counties which are not subject to this agreement are marked on the maps as "Not Part of This Agreement." Additionally, as required pursuant to Rule 25-6.0440(1)(a), F.A.C., a written description of the territorial areas served is attached as Exhibit D. If there are any discrepancies between Exhibit A and Exhibit D, then the territorial boundary maps in Exhibit A shall prevail.

Section 1.2: SVEC Territorial Area. As used herein, the term "SVEC Territorial Area" shall mean the geographic areas in Columbia, Lafayette, Suwannee and Hamilton counties allocated to SVEC as its retail service territory and labeled as "Suwannee Valley Electric Coop" on the maps contained in Exhibit A.

Section 1.3: DEF Territorial Area. As used herein, the term "DEF Territorial Area" shall mean the geographic area in Columbia, Lafayette, Suwannee and Hamilton counties allocated to DEF as its retail service territory and labeled as "Duke Energy" on the maps contained in Exhibit A.