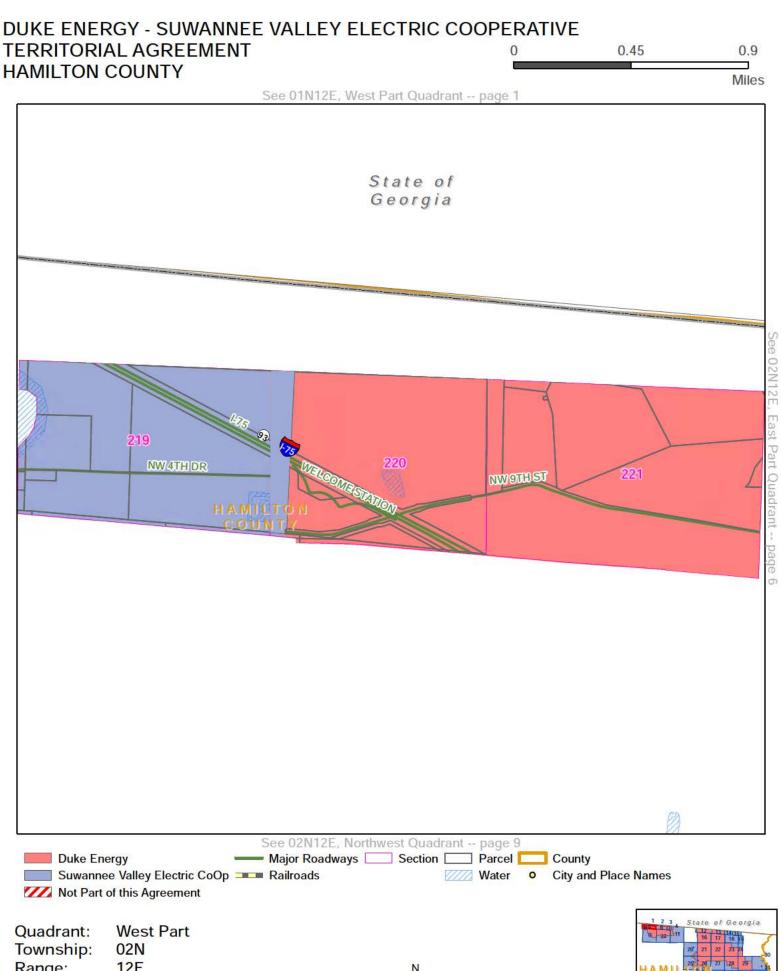

#### **DEFINITIONS**

Section 1.1: Territorial Boundary Line(s). As used herein, the term "Territorial Boundary Line(s)" shall mean the boundary line(s) depicted on the maps attached hereto as Exhibit A which delineate and differentiate the Parties' respective Territorial Areas in Columbia, Lafayette, Suwannee and Hamilton counties. The portions of the counties which are not subject to this agreement are marked on the maps as "Not Part of This Agreement." Additionally, as required pursuant to Rule 25-6.0440(1)(a), F.A.C., a written description of the territorial areas served is attached as Exhibit D. If there are any discrepancies between Exhibit A and Exhibit D, then the territorial boundary maps in Exhibit A shall prevail.

Section 1.2: SVEC Territorial Area. As used herein, the term "SVEC Territorial Area" shall mean the geographic areas in Columbia, Lafayette, Suwannee and Hamilton counties allocated to SVEC as its retail service territory and labeled as "Suwannee Valley Electric Coop" on the maps contained in Exhibit A.

Section 1.3: DEF Territorial Area. As used herein, the term "DEF Territorial Area" shall mean the geographic area in Columbia, Lafayette, Suwannee and Hamilton counties allocated to DEF as its retail service territory and labeled as "Duke Energy" on the maps contained in Exhibit A.