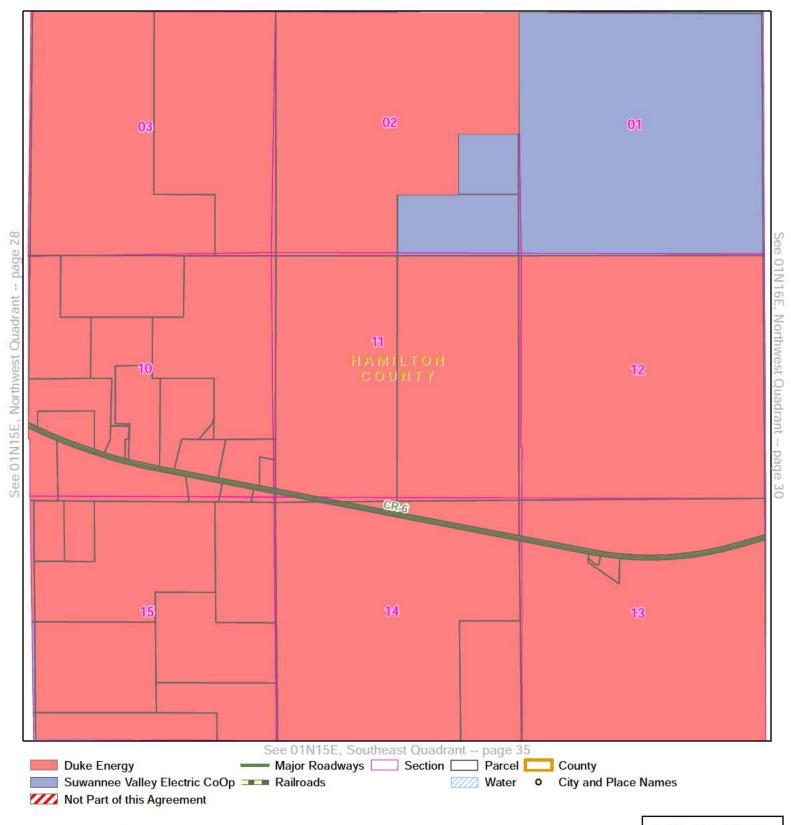

Page 24

TERRITORIAL AGREEMENT
HAMILTON COUNTY

0 0.5 1
Miles

Quadrant: Northeast

Township: 01N Range: 13E

Quadrant: Northwest

Township: 01N Range: 14E

DUKE ENERGY - SUWANNEE VALLEY ELECTRIC COOPERATIVE TERRITORIAL AGREEMENT

Quadrant: Northeast

Township: 01N Range: 14E

County: HAMILTON COUNTY

0.5

Page 28

Page 227 of 315

Quadrant: Northeast

Township: 01N Range: 15E