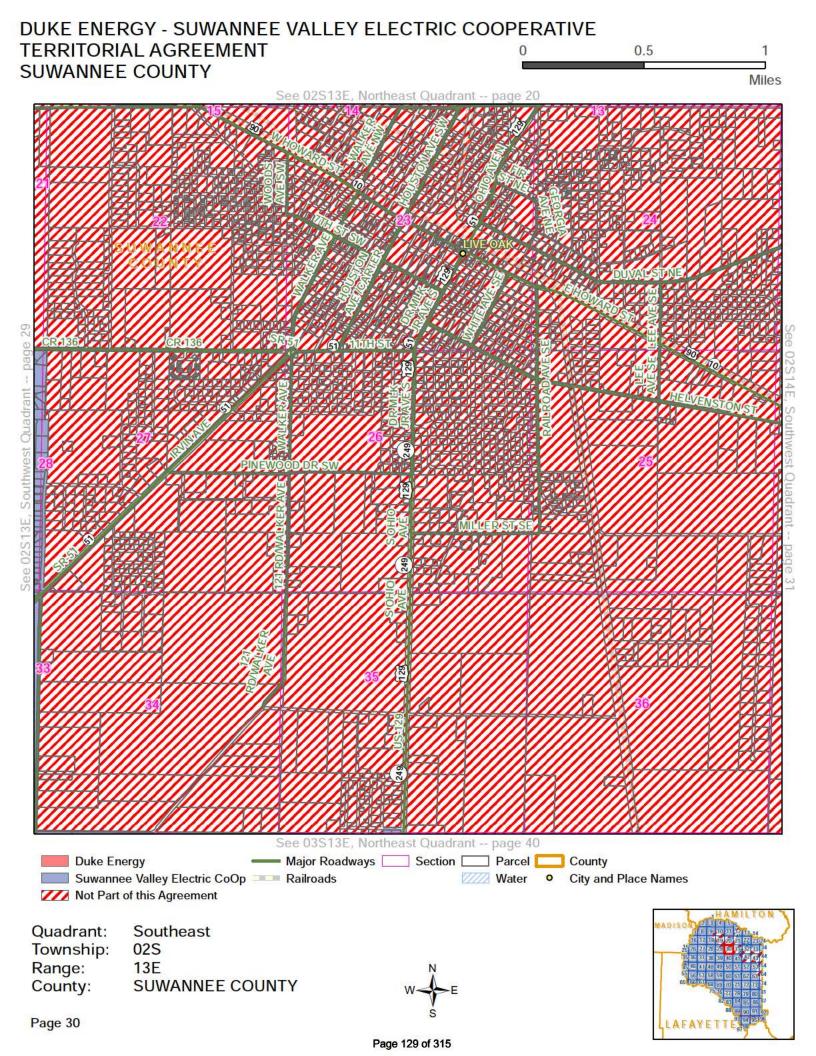

#### **DEFINITIONS**

Section 1.1: Territorial Boundary Line(s). As used herein, the term "Territorial Boundary Line(s)" shall mean the boundary line(s) depicted on the maps attached hereto as Exhibit A which delineate and differentiate the Parties' respective Territorial Areas in Columbia, Lafayette, Suwannee and Hamilton counties. The portions of the counties which are not subject to this agreement are marked on the maps as "Not Part of This Agreement." Additionally, as required pursuant to Rule 25-6.0440(1)(a), F.A.C., a written description of the territorial areas served is attached as Exhibit D. If there are any discrepancies between Exhibit A and Exhibit D, then the territorial boundary maps in Exhibit A shall prevail.

Section 1.2: SVEC Territorial Area. As used herein, the term "SVEC Territorial Area" shall mean the geographic areas in Columbia, Lafayette, Suwannee and Hamilton counties allocated to SVEC as its retail service territory and labeled as "Suwannee Valley Electric Coop" on the maps contained in Exhibit A.

Section 1.3: DEF Territorial Area. As used herein, the term "DEF Territorial Area" shall mean the geographic area in Columbia, Lafayette, Suwannee and Hamilton counties allocated to DEF as its retail service territory and labeled as "Duke Energy" on the maps contained in Exhibit A.