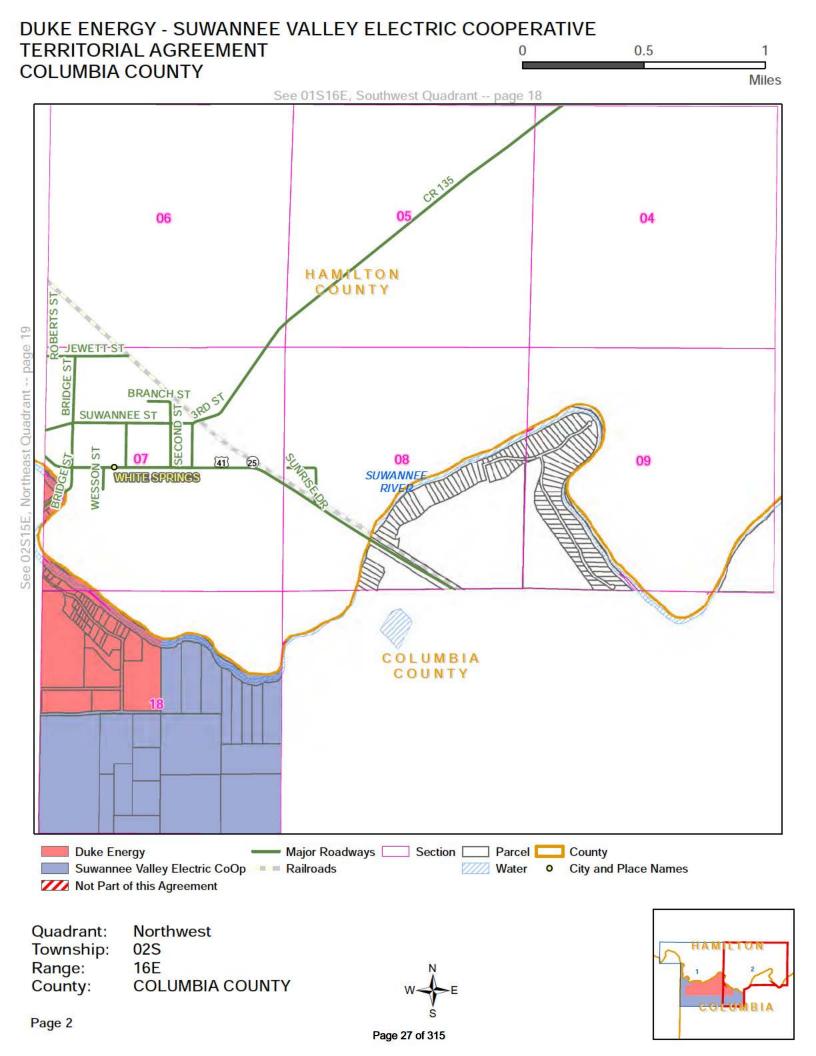

## **EXHIBIT A**

MAPS DEPICTING THE TERRITORIAL BOUNDARY
LINES AND SERVICE TERRITORIES OF
SUWANNEE VALLEY ELECTRIC COOPERATIVE
& DUKE ENERGY FLORIDA IN
COLUMBIA, LAFAYETTE, SUWANNEE AND
HAMILTON COUNTIES