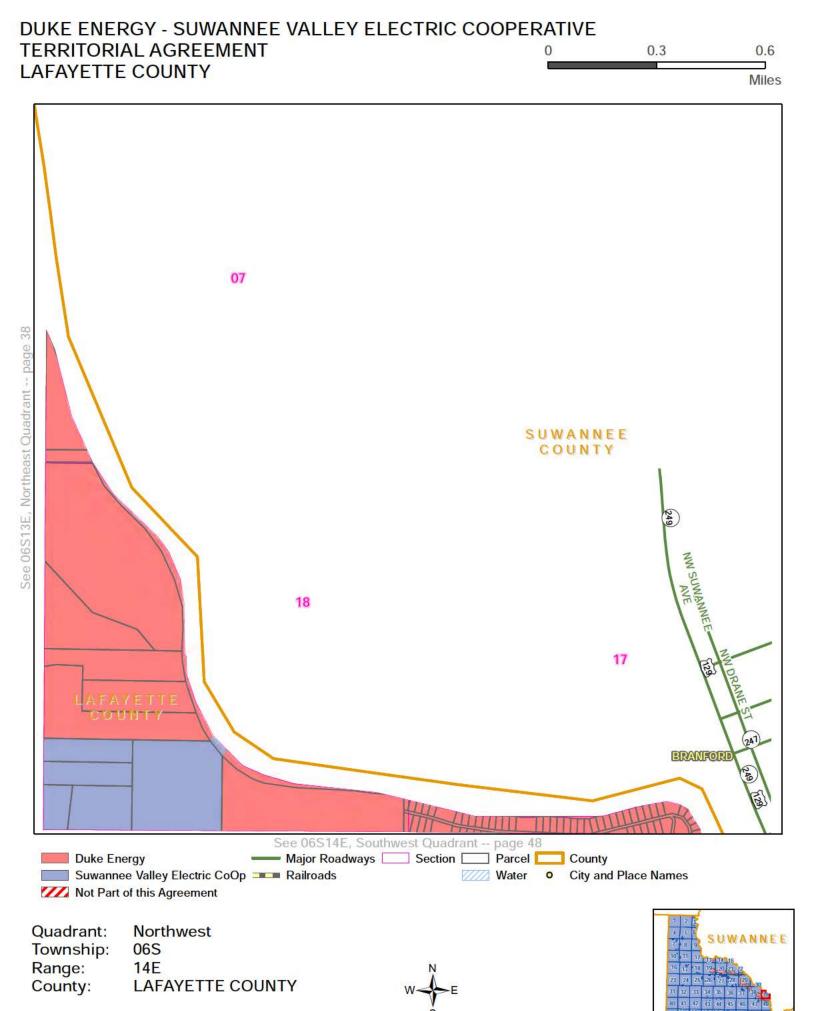

Page 37 of 315

Page 8

TERRITORIAL AGREEMENT LAFAYETTE COUNTY

UWANNEE

Quadrant: Northwest

Township: 04S Range: 11E

County: LAFAYETTE COUNTY

Page 38 of 315