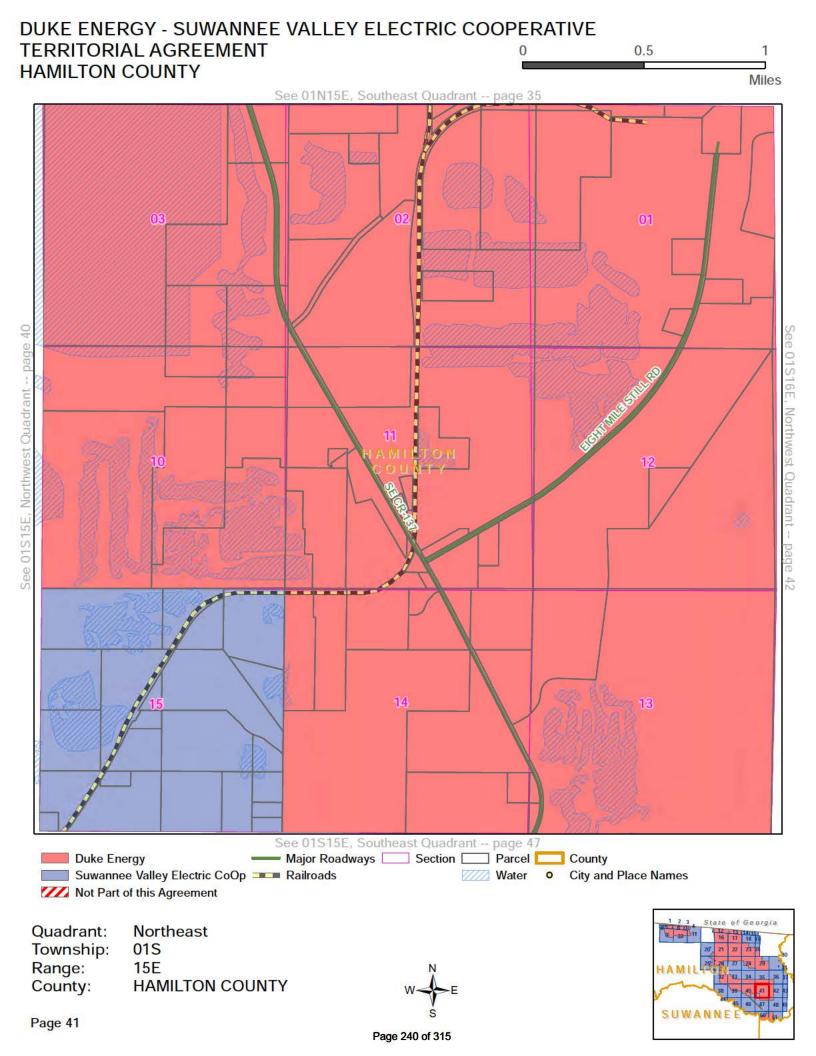

**HAMILTON COUNTY** County:

Page 238 of 315

DUKE ENERGY - SUWANNEE VALLEY ELECTRIC COOPERATIVE TERRITORIAL AGREEMENT 0.5 HAMILTON COUNTY Miles See 01N15E, Southwest Quadrant -- page 34 06 04 See 01S14E. Northeast Ouadrant --16 See 01S15E, Southwest Quadrant -- page 46 Major Roadways
 Section
 Parcel **Duke Energy** Suwannee Valley Electric CoOp Railroads //// Water City and Place Names Not Part of this Agreement

Quadrant: Northwest

Township: 01S Range: 15E

Township: 01S Range: 16E

County: HAMILTON COUNTY

SUWANNE

Township: 01S Range: 16E

County: HAMILTON COUNTY

SUWANNE