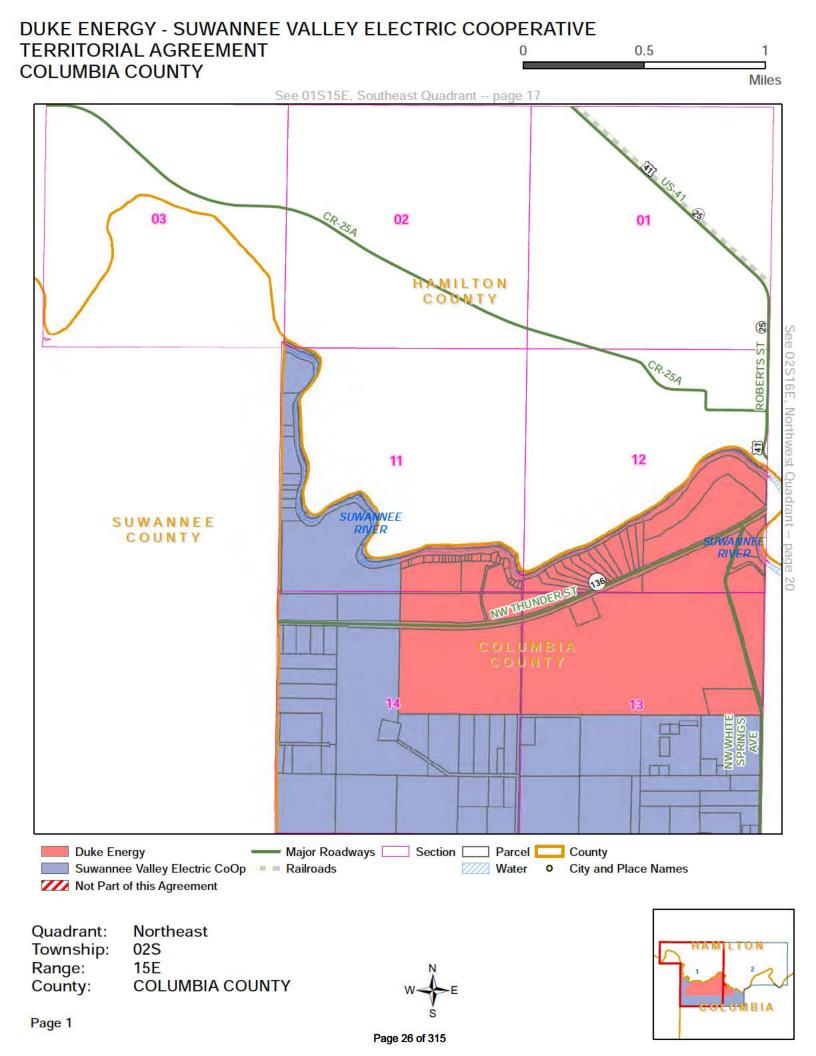

## **EXHIBIT A**

MAPS DEPICTING THE TERRITORIAL BOUNDARY
LINES AND SERVICE TERRITORIES OF
SUWANNEE VALLEY ELECTRIC COOPERATIVE
& DUKE ENERGY FLORIDA IN
COLUMBIA, LAFAYETTE, SUWANNEE AND
HAMILTON COUNTIES