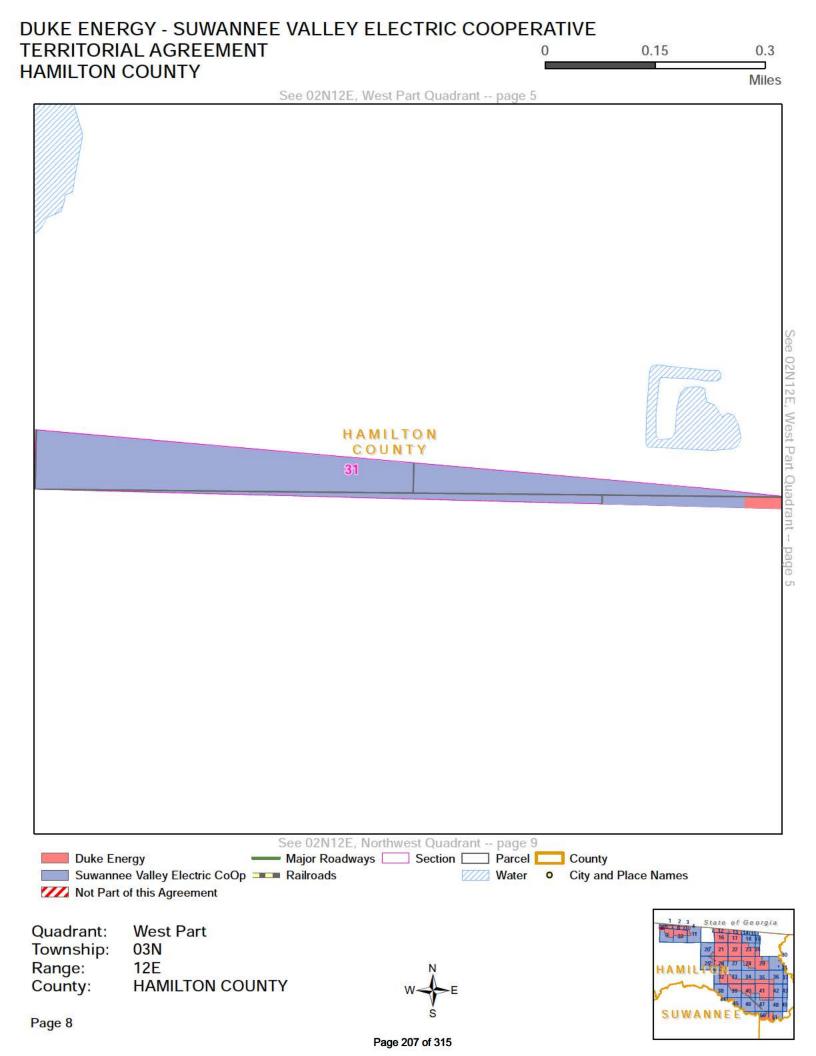

#### **DEFINITIONS**

Section 1.1: Territorial Boundary Line(s). As used herein, the term "Territorial Boundary Line(s)" shall mean the boundary line(s) depicted on the maps attached hereto as Exhibit A which delineate and differentiate the Parties' respective Territorial Areas in Columbia, Lafayette, Suwannee and Hamilton counties. The portions of the counties which are not subject to this agreement are marked on the maps as "Not Part of This Agreement." Additionally, as required pursuant to Rule 25-6.0440(1)(a), F.A.C., a written description of the territorial areas served is attached as Exhibit D. If there are any discrepancies between Exhibit A and Exhibit D, then the territorial boundary maps in Exhibit A shall prevail.

Section 1.2: SVEC Territorial Area. As used herein, the term "SVEC Territorial Area" shall mean the geographic areas in Columbia, Lafayette, Suwannee and Hamilton counties allocated to SVEC as its retail service territory and labeled as "Suwannee Valley Electric Coop" on the maps contained in Exhibit A.

Section 1.3: DEF Territorial Area. As used herein, the term "DEF Territorial Area" shall mean the geographic area in Columbia, Lafayette, Suwannee and Hamilton counties allocated to DEF as its retail service territory and labeled as "Duke Energy" on the maps contained in Exhibit A.