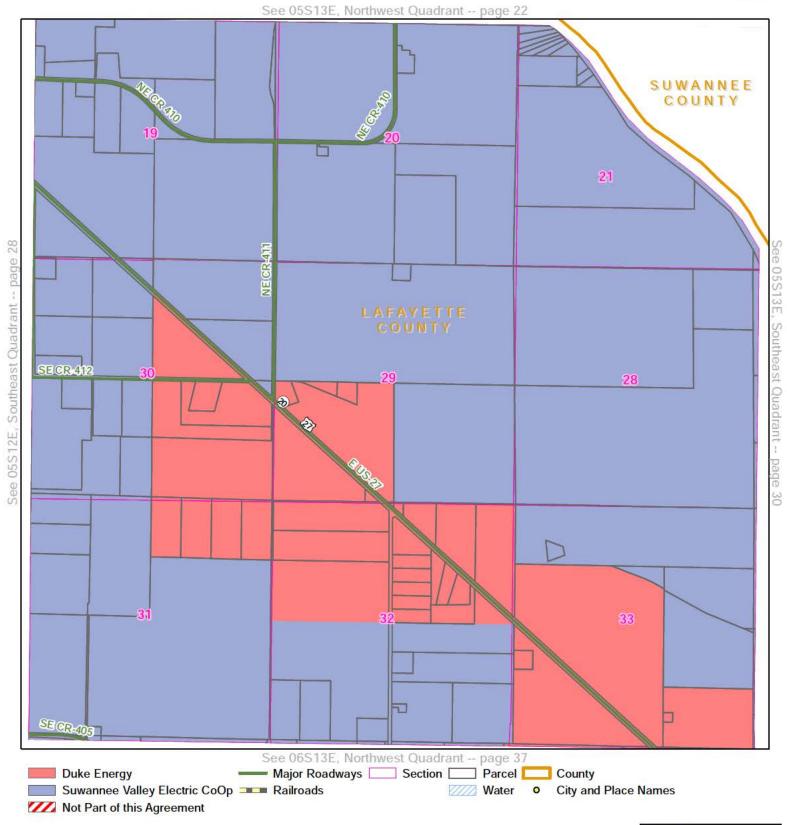

#### **DEFINITIONS**

Section 1.1: Territorial Boundary Line(s). As used herein, the term "Territorial Boundary Line(s)" shall mean the boundary line(s) depicted on the maps attached hereto as Exhibit A which delineate and differentiate the Parties' respective Territorial Areas in Columbia, Lafayette, Suwannee and Hamilton counties. The portions of the counties which are not subject to this agreement are marked on the maps as "Not Part of This Agreement." Additionally, as required pursuant to Rule 25-6.0440(1)(a), F.A.C., a written description of the territorial areas served is attached as Exhibit D. If there are any discrepancies between Exhibit A and Exhibit D, then the territorial boundary maps in Exhibit A shall prevail.

Section 1.2: SVEC Territorial Area. As used herein, the term "SVEC Territorial Area" shall mean the geographic areas in Columbia, Lafayette, Suwannee and Hamilton counties allocated to SVEC as its retail service territory and labeled as "Suwannee Valley Electric Coop" on the maps contained in Exhibit A.

Section 1.3: DEF Territorial Area. As used herein, the term "DEF Territorial Area" shall mean the geographic area in Columbia, Lafayette, Suwannee and Hamilton counties allocated to DEF as its retail service territory and labeled as "Duke Energy" on the maps contained in Exhibit A.