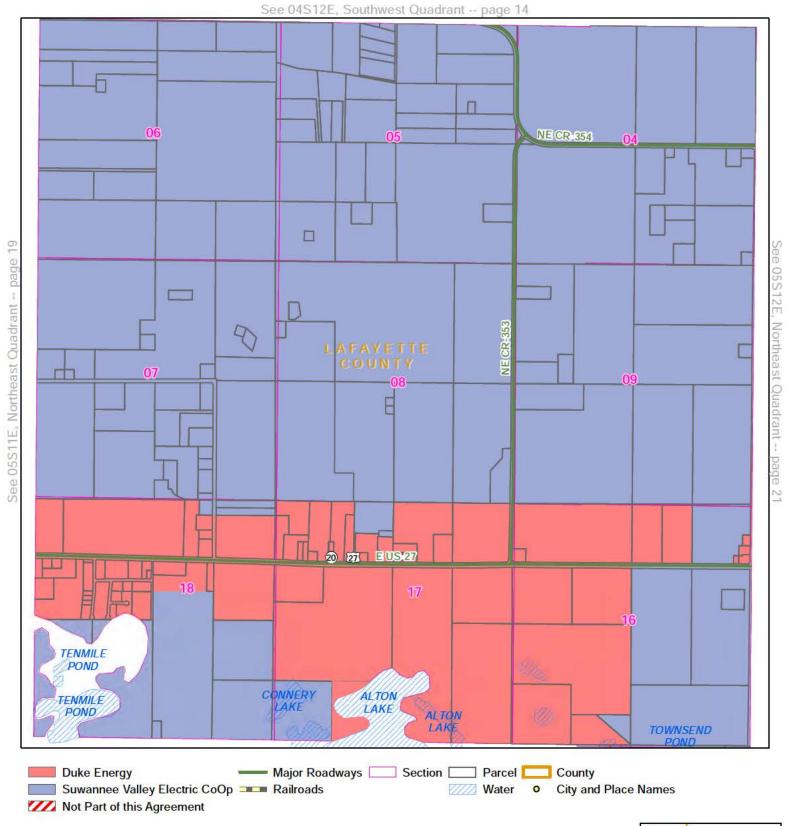

#### **DEFINITIONS**

Section 1.1: Territorial Boundary Line(s). As used herein, the term "Territorial Boundary Line(s)" shall mean the boundary line(s) depicted on the maps attached hereto as Exhibit A which delineate and differentiate the Parties' respective Territorial Areas in Columbia, Lafayette, Suwannee and Hamilton counties. The portions of the counties which are not subject to this agreement are marked on the maps as "Not Part of This Agreement." Additionally, as required pursuant to Rule 25-6.0440(1)(a), F.A.C., a written description of the territorial areas served is attached as Exhibit D. If there are any discrepancies between Exhibit A and Exhibit D, then the territorial boundary maps in Exhibit A shall prevail.

Section 1.2: SVEC Territorial Area. As used herein, the term "SVEC Territorial Area" shall mean the geographic areas in Columbia, Lafayette, Suwannee and Hamilton counties allocated to SVEC as its retail service territory and labeled as "Suwannee Valley Electric Coop" on the maps contained in Exhibit A.

Section 1.3: DEF Territorial Area. As used herein, the term "DEF Territorial Area" shall mean the geographic area in Columbia, Lafayette, Suwannee and Hamilton counties allocated to DEF as its retail service territory and labeled as "Duke Energy" on the maps contained in Exhibit A.