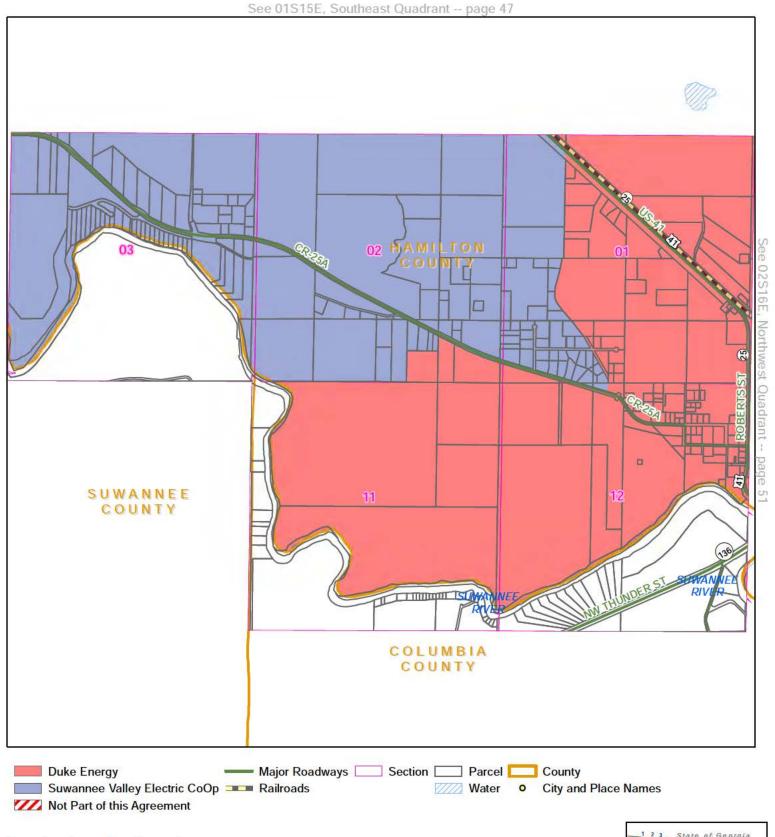

#### **DEFINITIONS**

Section 1.1: Territorial Boundary Line(s). As used herein, the term "Territorial Boundary Line(s)" shall mean the boundary line(s) depicted on the maps attached hereto as Exhibit A which delineate and differentiate the Parties' respective Territorial Areas in Columbia, Lafayette, Suwannee and Hamilton counties. The portions of the counties which are not subject to this agreement are marked on the maps as "Not Part of This Agreement." Additionally, as required pursuant to Rule 25-6.0440(1)(a), F.A.C., a written description of the territorial areas served is attached as Exhibit D. If there are any discrepancies between Exhibit A and Exhibit D, then the territorial boundary maps in Exhibit A shall prevail.

Section 1.2: SVEC Territorial Area. As used herein, the term "SVEC Territorial Area" shall mean the geographic areas in Columbia, Lafayette, Suwannee and Hamilton counties allocated to SVEC as its retail service territory and labeled as "Suwannee Valley Electric Coop" on the maps contained in Exhibit A.

Section 1.3: DEF Territorial Area. As used herein, the term "DEF Territorial Area" shall mean the geographic area in Columbia, Lafayette, Suwannee and Hamilton counties allocated to DEF as its retail service territory and labeled as "Duke Energy" on the maps contained in Exhibit A.