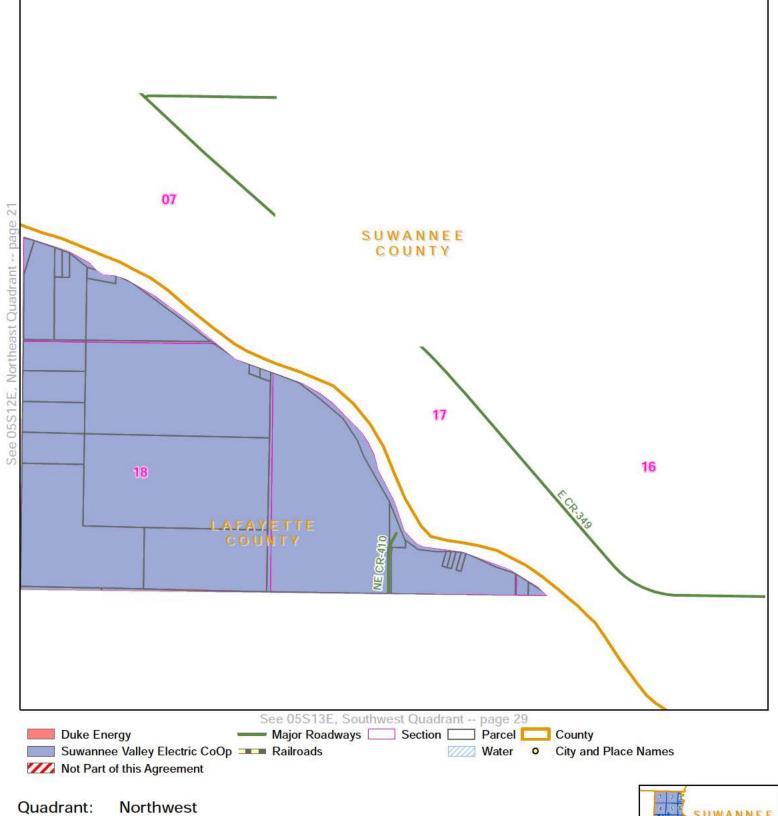

DINNER POND

Quadrant: Northwest

Township: 05S Range: 11E

County: LAFAYETTE COUNTY

18

17

Page 19

Page 48 of 315