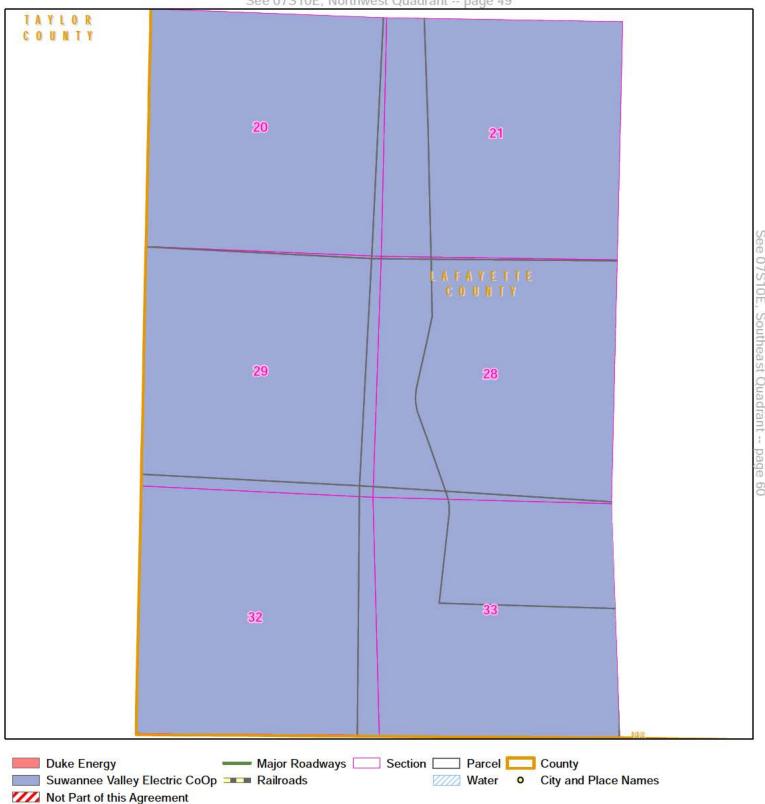

//// Water

City and Place Names

DUKE ENERGY - SUWANNEE VALLEY ELECTRIC COOPERATIVE TERRITORIAL AGREEMENT

Quadrant: Southeast

Not Part of this Agreement

Township: 03S Range: 10E

County: LAFAYETTE COUNTY

DUKE ENERGY - SUWANNEE VALLEY ELECTRIC COOPERATIVE TERRITORIAL AGREEMENT 0.5 LAFAYETTE COUNTY Miles See 03S11E, Northwest Quadrant -- page 3 NW CR 260 20 SUWANNEE COUNTY 32 See 04S11E, Northwest Quadrant -- page 9 Major Roadways Section Parcel Parcel **Duke Energy** Suwannee Valley Electric CoOp Railroads //// Water City and Place Names Not Part of this Agreement Quadrant: Southwest SUWANNEE Township: 035 Range: 11E County: LAFAYETTE COUNTY