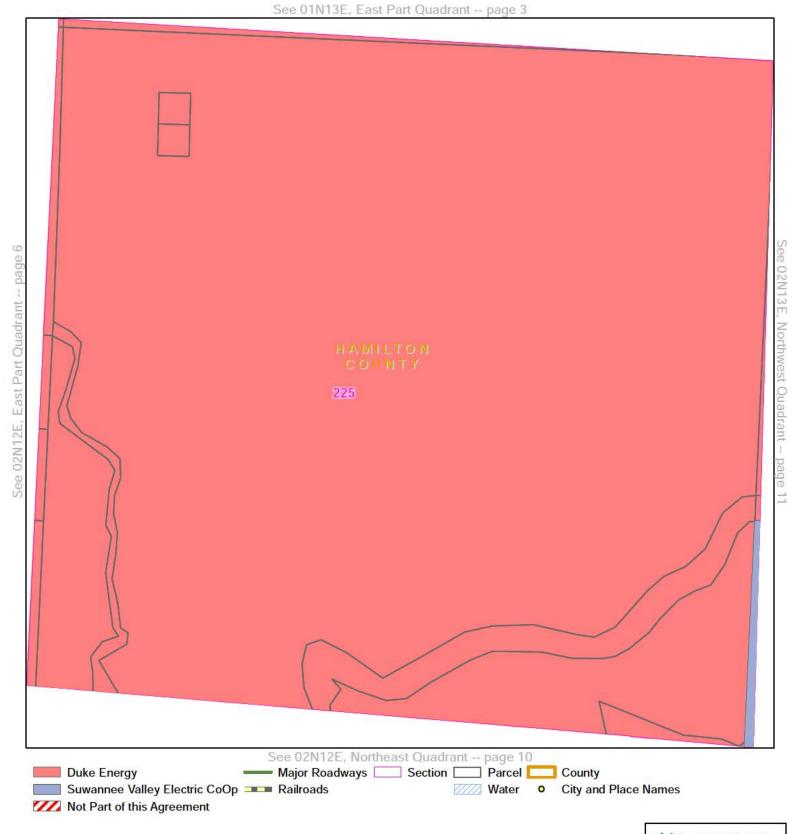

#### **DEFINITIONS**

Section 1.1: Territorial Boundary Line(s). As used herein, the term "Territorial Boundary Line(s)" shall mean the boundary line(s) depicted on the maps attached hereto as Exhibit A which delineate and differentiate the Parties' respective Territorial Areas in Columbia, Lafayette, Suwannee and Hamilton counties. The portions of the counties which are not subject to this agreement are marked on the maps as "Not Part of This Agreement." Additionally, as required pursuant to Rule 25-6.0440(1)(a), F.A.C., a written description of the territorial areas served is attached as Exhibit D. If there are any discrepancies between Exhibit A and Exhibit D, then the territorial boundary maps in Exhibit A shall prevail.

Section 1.2: SVEC Territorial Area. As used herein, the term "SVEC Territorial Area" shall mean the geographic areas in Columbia, Lafayette, Suwannee and Hamilton counties allocated to SVEC as its retail service territory and labeled as "Suwannee Valley Electric Coop" on the maps contained in Exhibit A.

Section 1.3: DEF Territorial Area. As used herein, the term "DEF Territorial Area" shall mean the geographic area in Columbia, Lafayette, Suwannee and Hamilton counties allocated to DEF as its retail service territory and labeled as "Duke Energy" on the maps contained in Exhibit A.