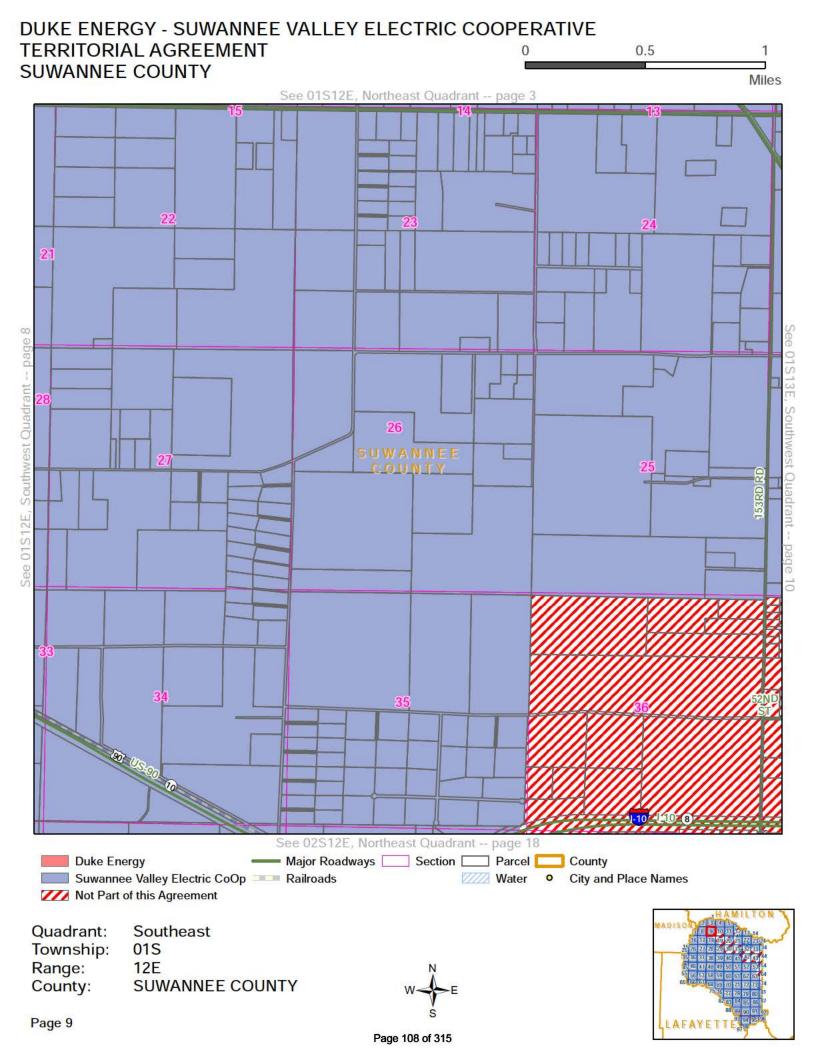

#### **DEFINITIONS**

Section 1.1: Territorial Boundary Line(s). As used herein, the term "Territorial Boundary Line(s)" shall mean the boundary line(s) depicted on the maps attached hereto as Exhibit A which delineate and differentiate the Parties' respective Territorial Areas in Columbia, Lafayette, Suwannee and Hamilton counties. The portions of the counties which are not subject to this agreement are marked on the maps as "Not Part of This Agreement." Additionally, as required pursuant to Rule 25-6.0440(1)(a), F.A.C., a written description of the territorial areas served is attached as Exhibit D. If there are any discrepancies between Exhibit A and Exhibit D, then the territorial boundary maps in Exhibit A shall prevail.

Section 1.2: SVEC Territorial Area. As used herein, the term "SVEC Territorial Area" shall mean the geographic areas in Columbia, Lafayette, Suwannee and Hamilton counties allocated to SVEC as its retail service territory and labeled as "Suwannee Valley Electric Coop" on the maps contained in Exhibit A.

Section 1.3: DEF Territorial Area. As used herein, the term "DEF Territorial Area" shall mean the geographic area in Columbia, Lafayette, Suwannee and Hamilton counties allocated to DEF as its retail service territory and labeled as "Duke Energy" on the maps contained in Exhibit A.