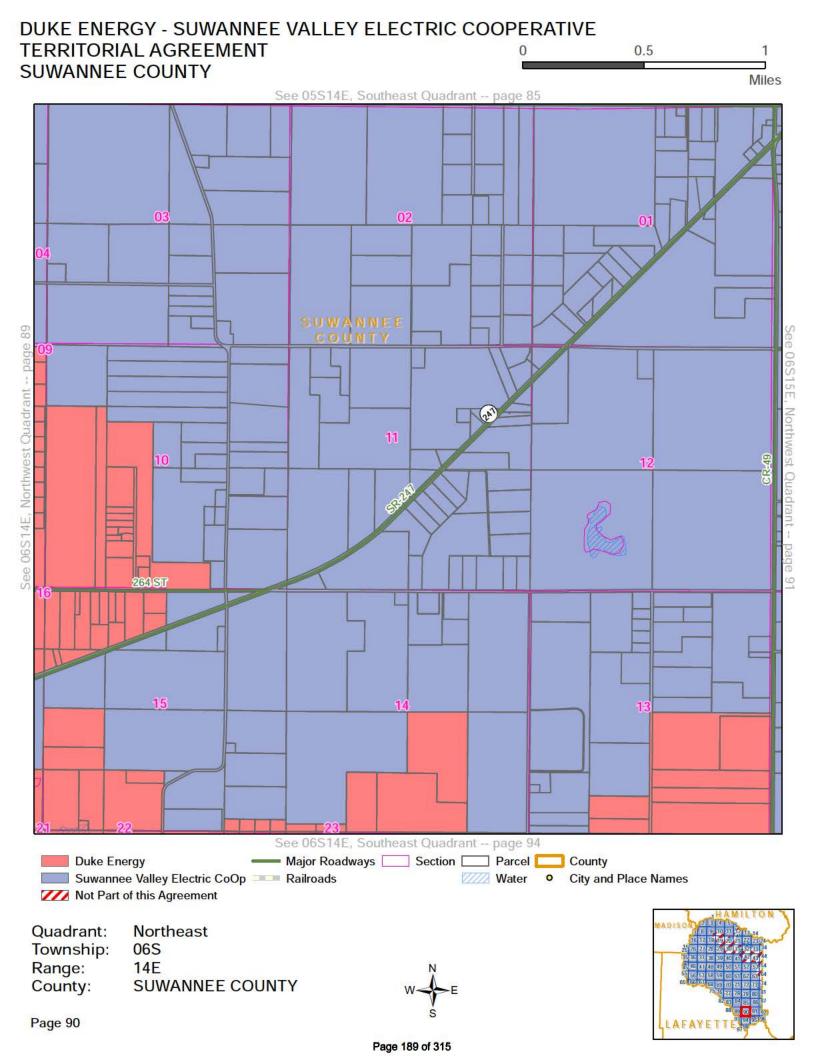

#### **DEFINITIONS**

Section 1.1: Territorial Boundary Line(s). As used herein, the term "Territorial Boundary Line(s)" shall mean the boundary line(s) depicted on the maps attached hereto as Exhibit A which delineate and differentiate the Parties' respective Territorial Areas in Columbia, Lafayette, Suwannee and Hamilton counties. The portions of the counties which are not subject to this agreement are marked on the maps as "Not Part of This Agreement." Additionally, as required pursuant to Rule 25-6.0440(1)(a), F.A.C., a written description of the territorial areas served is attached as Exhibit D. If there are any discrepancies between Exhibit A and Exhibit D, then the territorial boundary maps in Exhibit A shall prevail.

Section 1.2: SVEC Territorial Area. As used herein, the term "SVEC Territorial Area" shall mean the geographic areas in Columbia, Lafayette, Suwannee and Hamilton counties allocated to SVEC as its retail service territory and labeled as "Suwannee Valley Electric Coop" on the maps contained in Exhibit A.

Section 1.3: DEF Territorial Area. As used herein, the term "DEF Territorial Area" shall mean the geographic area in Columbia, Lafayette, Suwannee and Hamilton counties allocated to DEF as its retail service territory and labeled as "Duke Energy" on the maps contained in Exhibit A.