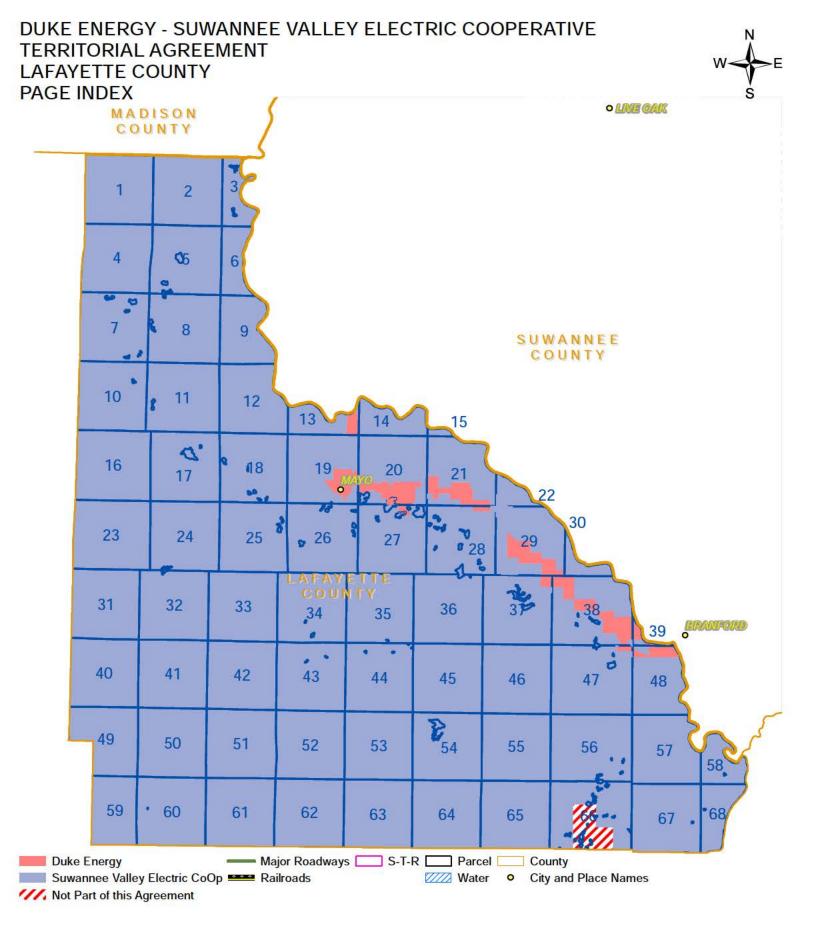

#### **DEFINITIONS**

Section 1.1: Territorial Boundary Line(s). As used herein, the term "Territorial Boundary Line(s)" shall mean the boundary line(s) depicted on the maps attached hereto as Exhibit A which delineate and differentiate the Parties' respective Territorial Areas in Columbia, Lafayette, Suwannee and Hamilton counties. The portions of the counties which are not subject to this agreement are marked on the maps as "Not Part of This Agreement." Additionally, as required pursuant to Rule 25-6.0440(1)(a), F.A.C., a written description of the territorial areas served is attached as Exhibit D. If there are any discrepancies between Exhibit A and Exhibit D, then the territorial boundary maps in Exhibit A shall prevail.

Section 1.2: SVEC Territorial Area. As used herein, the term "SVEC Territorial Area" shall mean the geographic areas in Columbia, Lafayette, Suwannee and Hamilton counties allocated to SVEC as its retail service territory and labeled as "Suwannee Valley Electric Coop" on the maps contained in Exhibit A.

Section 1.3: DEF Territorial Area. As used herein, the term "DEF Territorial Area" shall mean the geographic area in Columbia, Lafayette, Suwannee and Hamilton counties allocated to DEF as its retail service territory and labeled as "Duke Energy" on the maps contained in Exhibit A.