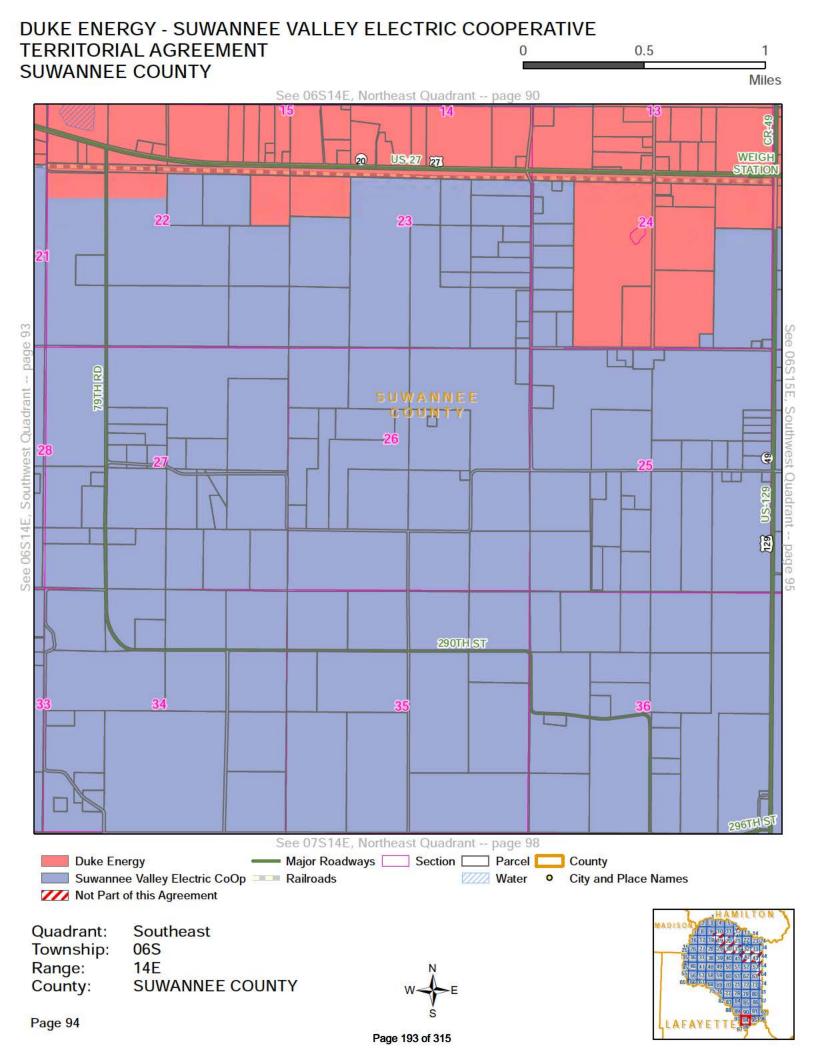

#### **DEFINITIONS**

Section 1.1: Territorial Boundary Line(s). As used herein, the term "Territorial Boundary Line(s)" shall mean the boundary line(s) depicted on the maps attached hereto as Exhibit A which delineate and differentiate the Parties' respective Territorial Areas in Columbia, Lafayette, Suwannee and Hamilton counties. The portions of the counties which are not subject to this agreement are marked on the maps as "Not Part of This Agreement." Additionally, as required pursuant to Rule 25-6.0440(1)(a), F.A.C., a written description of the territorial areas served is attached as Exhibit D. If there are any discrepancies between Exhibit A and Exhibit D, then the territorial boundary maps in Exhibit A shall prevail.

Section 1.2: SVEC Territorial Area. As used herein, the term "SVEC Territorial Area" shall mean the geographic areas in Columbia, Lafayette, Suwannee and Hamilton counties allocated to SVEC as its retail service territory and labeled as "Suwannee Valley Electric Coop" on the maps contained in Exhibit A.

Section 1.3: DEF Territorial Area. As used herein, the term "DEF Territorial Area" shall mean the geographic area in Columbia, Lafayette, Suwannee and Hamilton counties allocated to DEF as its retail service territory and labeled as "Duke Energy" on the maps contained in Exhibit A.