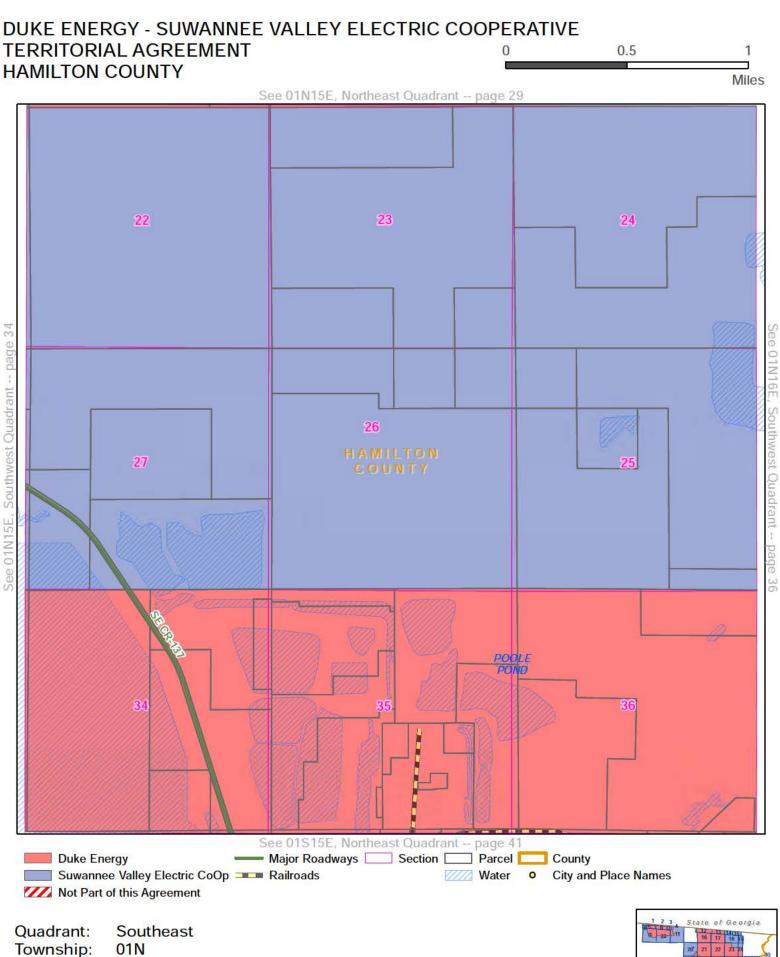

#### **DEFINITIONS**

Section 1.1: Territorial Boundary Line(s). As used herein, the term "Territorial Boundary Line(s)" shall mean the boundary line(s) depicted on the maps attached hereto as Exhibit A which delineate and differentiate the Parties' respective Territorial Areas in Columbia, Lafayette, Suwannee and Hamilton counties. The portions of the counties which are not subject to this agreement are marked on the maps as "Not Part of This Agreement." Additionally, as required pursuant to Rule 25-6.0440(1)(a), F.A.C., a written description of the territorial areas served is attached as Exhibit D. If there are any discrepancies between Exhibit A and Exhibit D, then the territorial boundary maps in Exhibit A shall prevail.

Section 1.2: SVEC Territorial Area. As used herein, the term "SVEC Territorial Area" shall mean the geographic areas in Columbia, Lafayette, Suwannee and Hamilton counties allocated to SVEC as its retail service territory and labeled as "Suwannee Valley Electric Coop" on the maps contained in Exhibit A.

Section 1.3: DEF Territorial Area. As used herein, the term "DEF Territorial Area" shall mean the geographic area in Columbia, Lafayette, Suwannee and Hamilton counties allocated to DEF as its retail service territory and labeled as "Duke Energy" on the maps contained in Exhibit A.