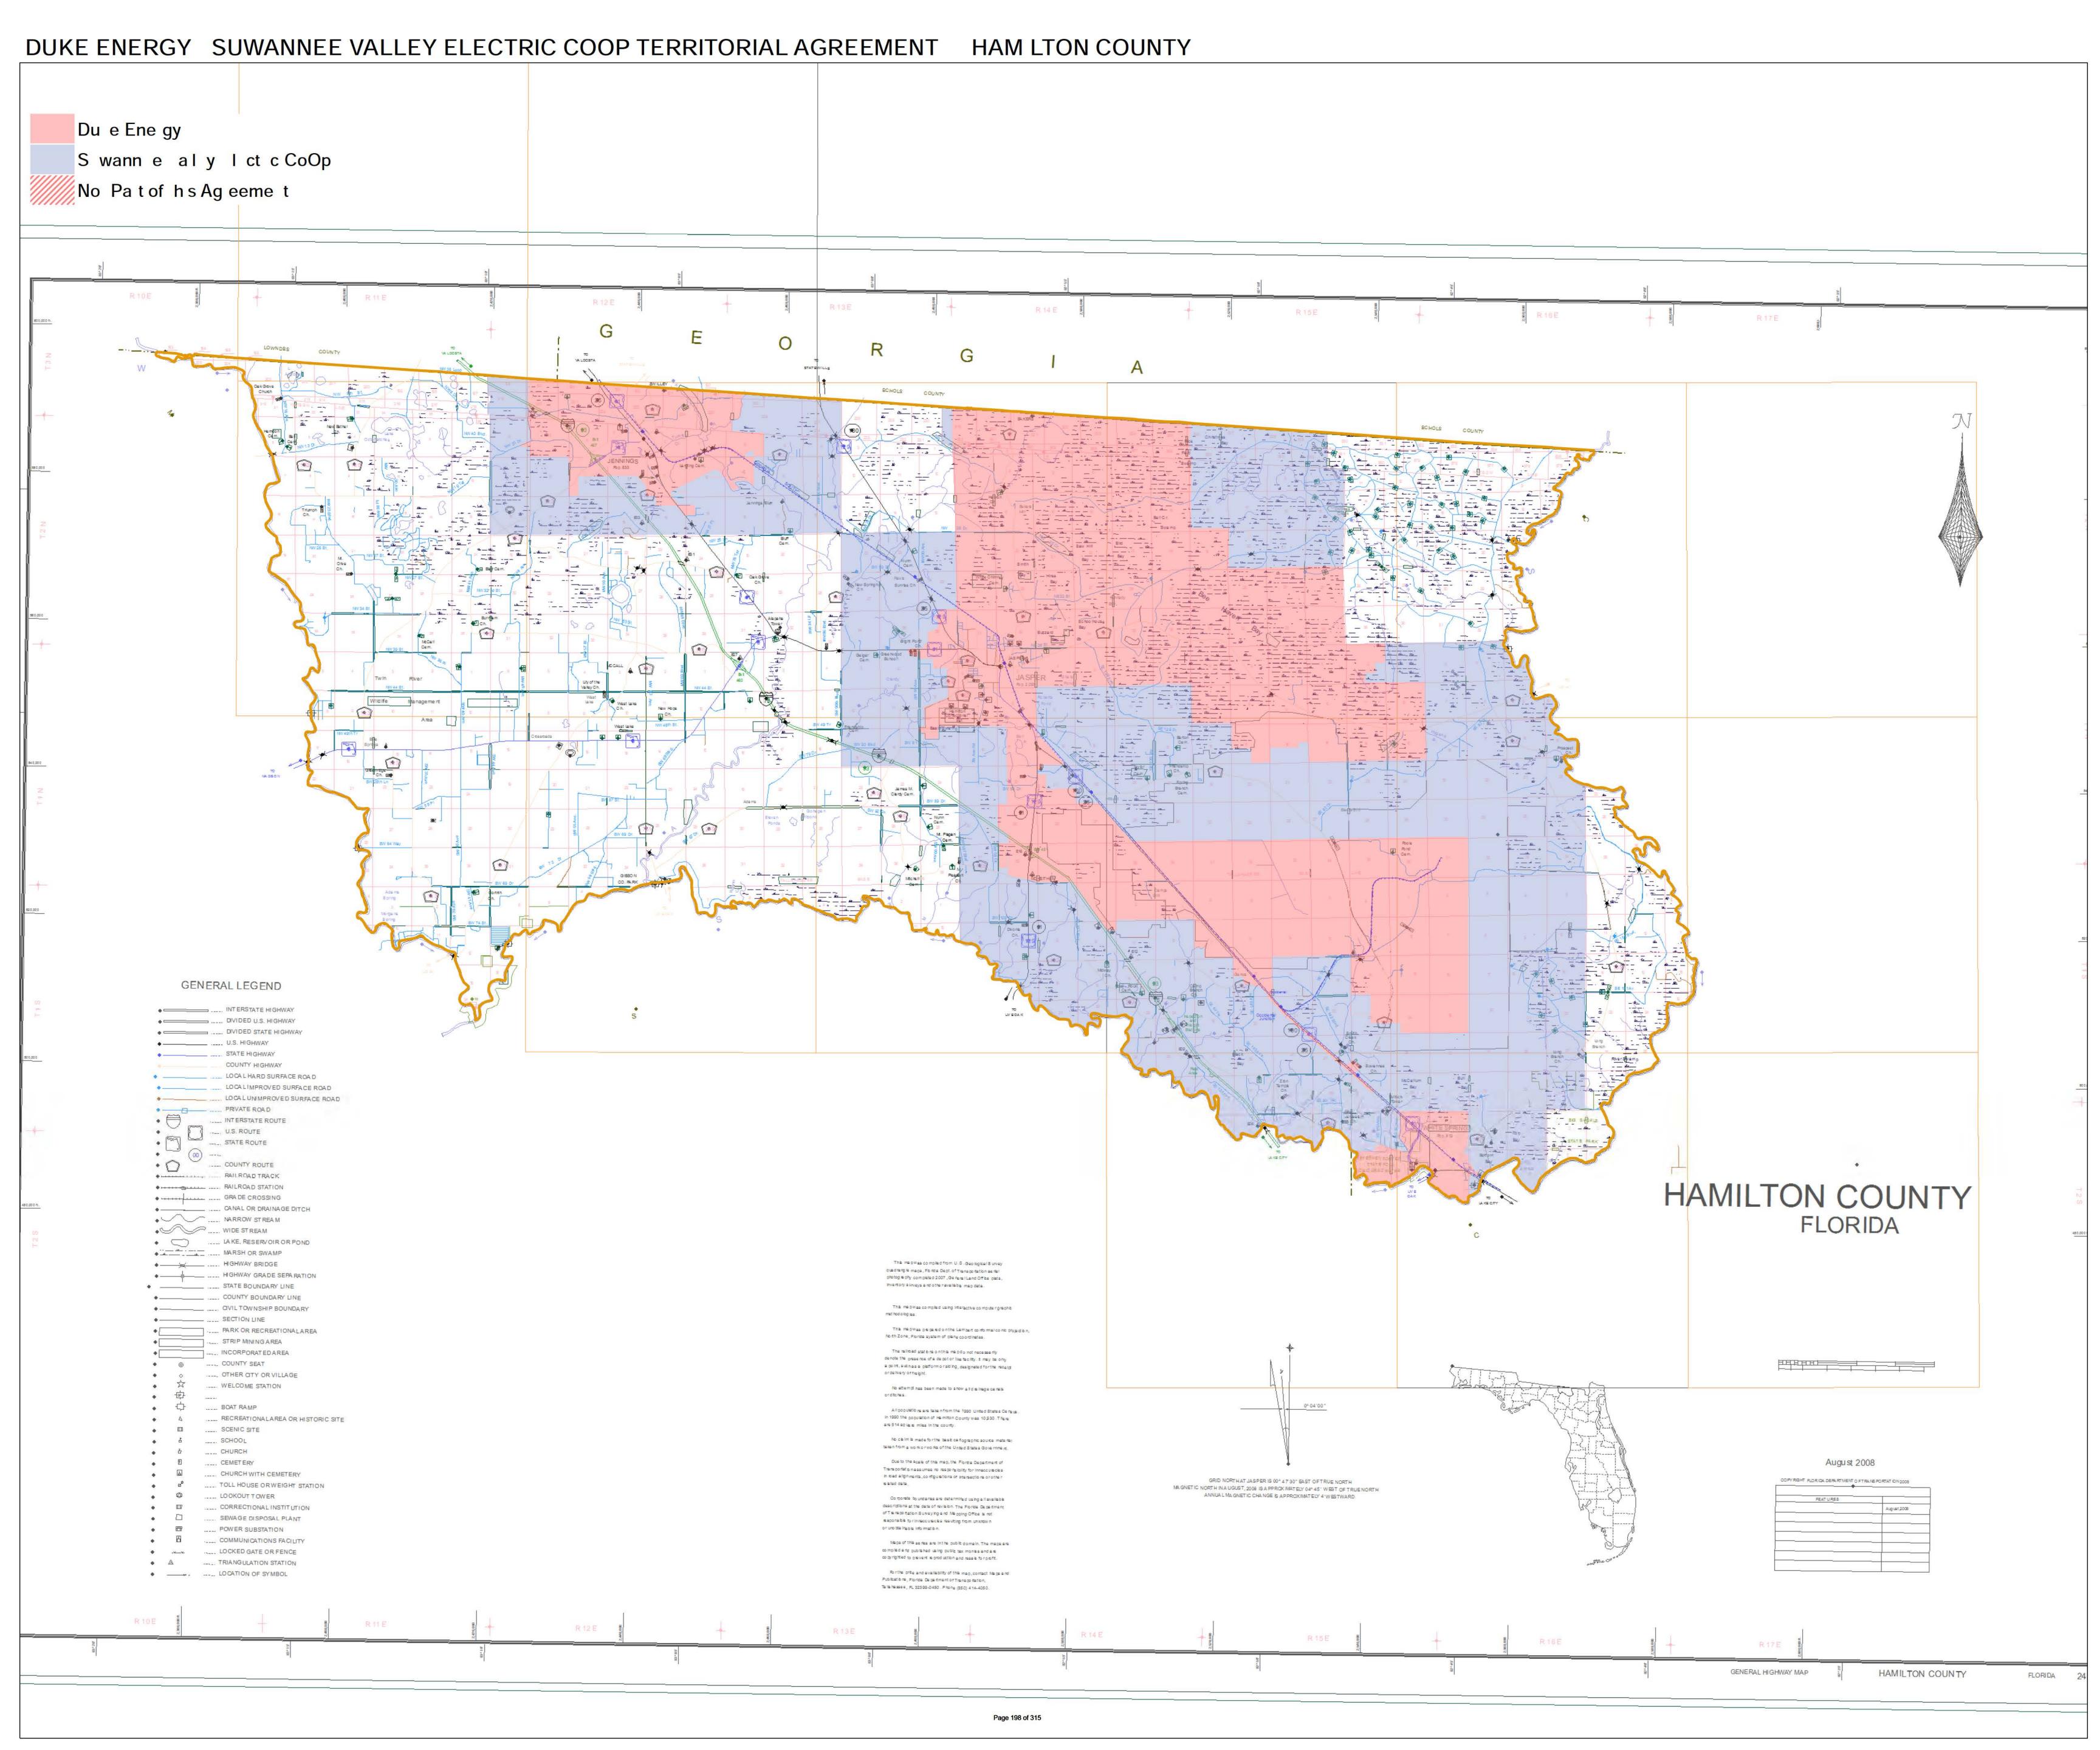

#### **DEFINITIONS**

Section 1.1: Territorial Boundary Line(s). As used herein, the term "Territorial Boundary Line(s)" shall mean the boundary line(s) depicted on the maps attached hereto as Exhibit A which delineate and differentiate the Parties' respective Territorial Areas in Columbia, Lafayette, Suwannee and Hamilton counties. The portions of the counties which are not subject to this agreement are marked on the maps as "Not Part of This Agreement." Additionally, as required pursuant to Rule 25-6.0440(1)(a), F.A.C., a written description of the territorial areas served is attached as Exhibit D. If there are any discrepancies between Exhibit A and Exhibit D, then the territorial boundary maps in Exhibit A shall prevail.

Section 1.2: SVEC Territorial Area. As used herein, the term "SVEC Territorial Area" shall mean the geographic areas in Columbia, Lafayette, Suwannee and Hamilton counties allocated to SVEC as its retail service territory and labeled as "Suwannee Valley Electric Coop" on the maps contained in Exhibit A.

Section 1.3: DEF Territorial Area. As used herein, the term "DEF Territorial Area" shall mean the geographic area in Columbia, Lafayette, Suwannee and Hamilton counties allocated to DEF as its retail service territory and labeled as "Duke Energy" on the maps contained in Exhibit A.