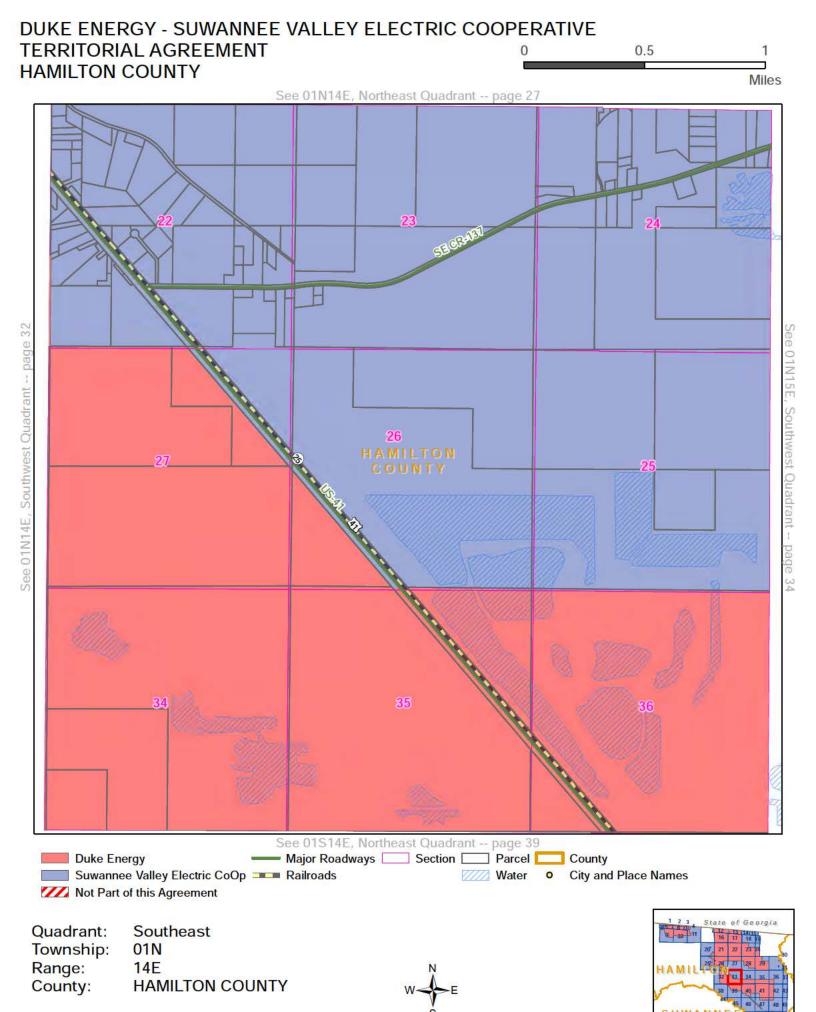

Quadrant: Southwest

Township: 02N Range: 14E







Quadrant: Southeast

Township: 02N Range: 14E











Page 223 of 315

Page 24

TERRITORIAL AGREEMENT
HAMILTON COUNTY

0 0.5 1
Miles



Quadrant: Northeast

Township: 01N Range: 13E









Quadrant: Northwest

Township: 01N Range: 14E





DUKE ENERGY - SUWANNEE VALLEY ELECTRIC COOPERATIVE TERRITORIAL AGREEMENT



Quadrant: Northeast

Township: 01N Range: 14E

County: HAMILTON COUNTY





0.5



Page 28

Page 227 of 315







Quadrant: Northeast

Township: 01N Range: 15E

County: HAMILTON COUNTY



Page 228 of 315



TERRITORIAL AGREEMENT HAMILTON COUNTY





Quadrant: Northwest

Township: 01N Range: 16E













Quadrant: Northeast

Township: 01N Range: 16E









Quadrant: Southwest

Township: 01N Range: 14E









Page 33

Page 232 of 315





Township: 01N Range: 15E





# DUKE ENERGY - SUWANNEE VALLEY ELECTRIC COOPERATIVE TERRITORIAL AGREEMENT 0.5 HAMILTON COUNTY Miles See 01N16E, Northwest Quadrant -- page 30 19 See 01N15E, Southeast Quadrant 33 See 01S16E, Northwest Quadrant -- page 42 Major Roadways Section Parcel **Duke Energy** Suwannee Valley Electric CoOp Railroads //// Water City and Place Names Not Part of this Agreement Quadrant: Southwest Township: 01N Range: 16E County: **HAMILTON COUNTY** SUWANNEE Page 36

Page 235 of 315

DUKE ENERGY - SUWANNEE VALLEY ELECTRIC COOPERATIVE TERRITORIAL AGREEMENT 0.5 HAMILTON COUNTY Miles See 01N16E, Northeast Quadrant -- page 31 COLUMBIA COUNTY SUWANNEE RIVER SUWANNEE HAMILTON 34 See 01S16E, Northeast Quadrant -- page 43 Major Roadways Section Parce