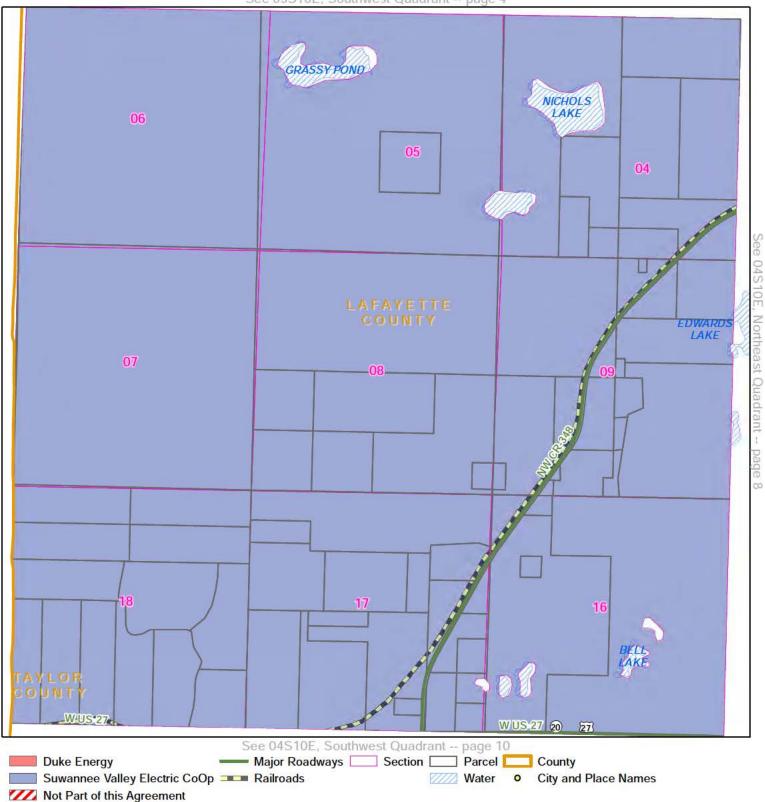

Page 44 of 315

TERRITORIAL AGREEMENT LAFAYETTE COUNTY

Quadrant: Northwest

Township: 05S Range: 10E

County: LAFAYETTE COUNTY

SUWANNEE

DUKE ENERGY - SUWANNEE VALLEY ELECTRIC COOPERATIVE TERRITORIAL AGREEMENT 0.5 LAFAYETTE COUNTY Miles See 04S10E, Southeast Quadrant -- page 11 01 03 SAND OLD GRASSY LAKE 12 11 15 14 13 See 05S10E, Southeast Quadrant -- page 24 Major Roadways Section Parcel County **Duke Energy** Suwannee Valley Electric CoOp Railroads //// Water City and Place Names Not Part of this Agreement