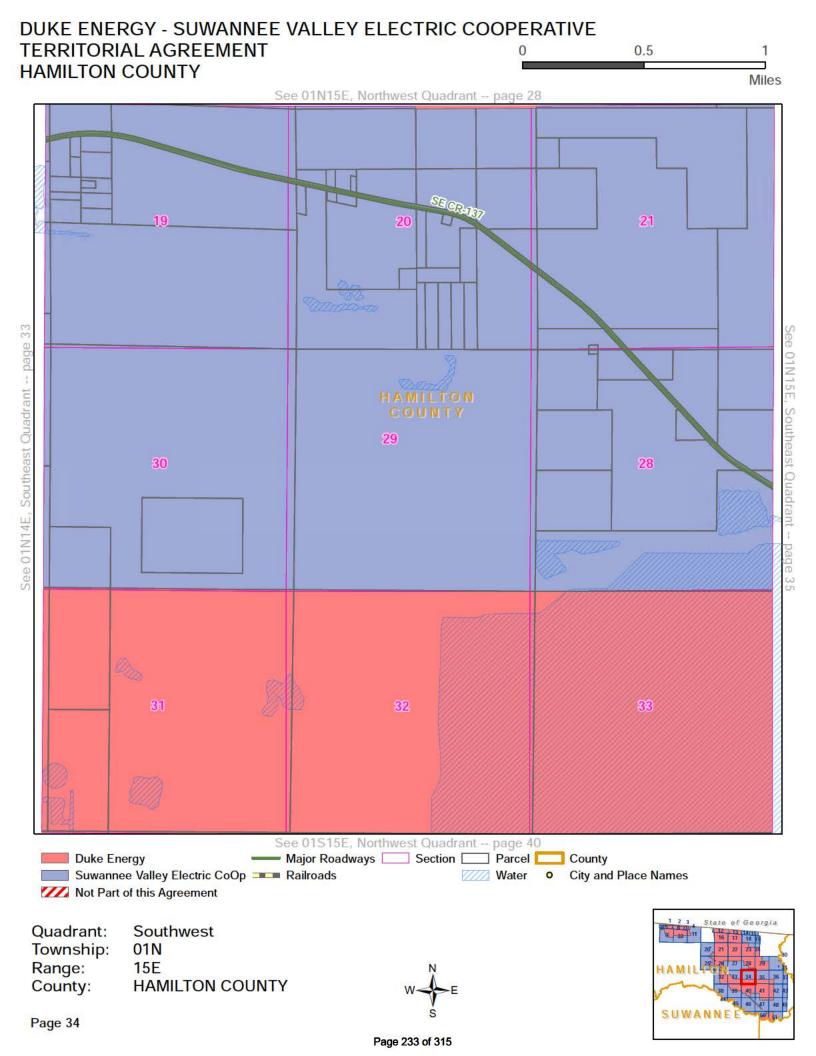

#### **DEFINITIONS**

Section 1.1: Territorial Boundary Line(s). As used herein, the term "Territorial Boundary Line(s)" shall mean the boundary line(s) depicted on the maps attached hereto as Exhibit A which delineate and differentiate the Parties' respective Territorial Areas in Columbia, Lafayette, Suwannee and Hamilton counties. The portions of the counties which are not subject to this agreement are marked on the maps as "Not Part of This Agreement." Additionally, as required pursuant to Rule 25-6.0440(1)(a), F.A.C., a written description of the territorial areas served is attached as Exhibit D. If there are any discrepancies between Exhibit A and Exhibit D, then the territorial boundary maps in Exhibit A shall prevail.

Section 1.2: SVEC Territorial Area. As used herein, the term "SVEC Territorial Area" shall mean the geographic areas in Columbia, Lafayette, Suwannee and Hamilton counties allocated to SVEC as its retail service territory and labeled as "Suwannee Valley Electric Coop" on the maps contained in Exhibit A.

Section 1.3: DEF Territorial Area. As used herein, the term "DEF Territorial Area" shall mean the geographic area in Columbia, Lafayette, Suwannee and Hamilton counties allocated to DEF as its retail service territory and labeled as "Duke Energy" on the maps contained in Exhibit A.