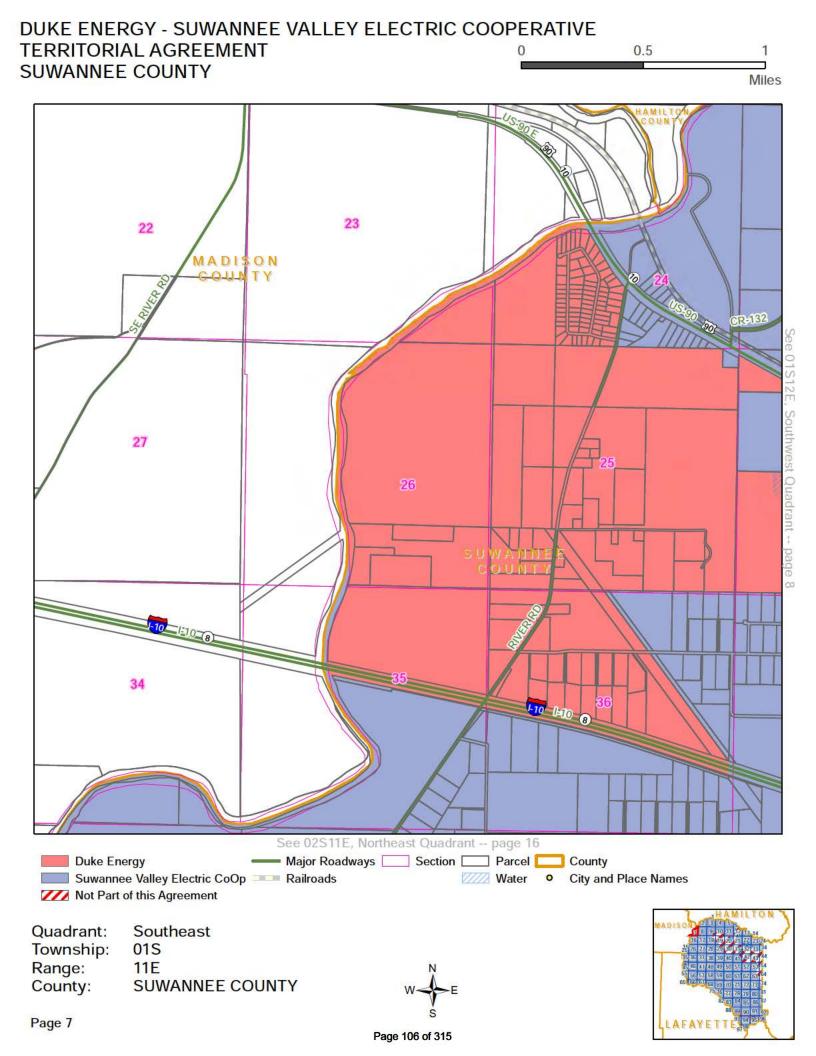

#### **DEFINITIONS**

Section 1.1: Territorial Boundary Line(s). As used herein, the term "Territorial Boundary Line(s)" shall mean the boundary line(s) depicted on the maps attached hereto as Exhibit A which delineate and differentiate the Parties' respective Territorial Areas in Columbia, Lafayette, Suwannee and Hamilton counties. The portions of the counties which are not subject to this agreement are marked on the maps as "Not Part of This Agreement." Additionally, as required pursuant to Rule 25-6.0440(1)(a), F.A.C., a written description of the territorial areas served is attached as Exhibit D. If there are any discrepancies between Exhibit A and Exhibit D, then the territorial boundary maps in Exhibit A shall prevail.

Section 1.2: SVEC Territorial Area. As used herein, the term "SVEC Territorial Area" shall mean the geographic areas in Columbia, Lafayette, Suwannee and Hamilton counties allocated to SVEC as its retail service territory and labeled as "Suwannee Valley Electric Coop" on the maps contained in Exhibit A.

Section 1.3: DEF Territorial Area. As used herein, the term "DEF Territorial Area" shall mean the geographic area in Columbia, Lafayette, Suwannee and Hamilton counties allocated to DEF as its retail service territory and labeled as "Duke Energy" on the maps contained in Exhibit A.