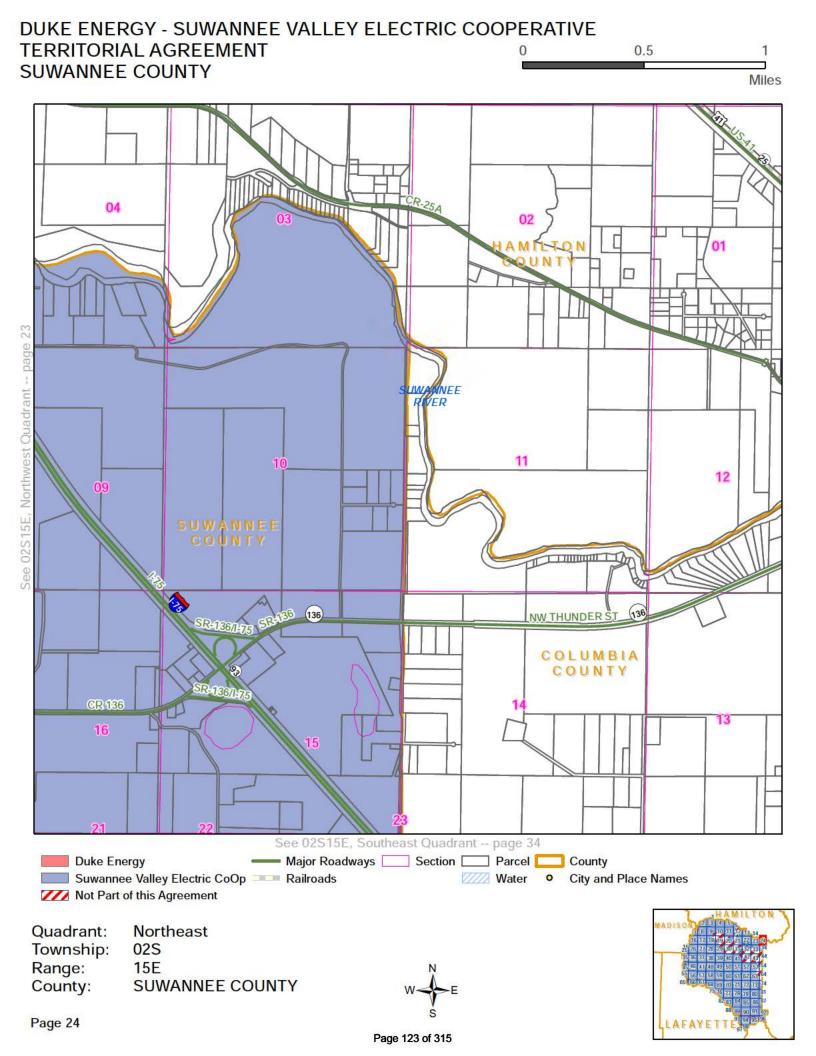

#### **DEFINITIONS**

Section 1.1: Territorial Boundary Line(s). As used herein, the term "Territorial Boundary Line(s)" shall mean the boundary line(s) depicted on the maps attached hereto as Exhibit A which delineate and differentiate the Parties' respective Territorial Areas in Columbia, Lafayette, Suwannee and Hamilton counties. The portions of the counties which are not subject to this agreement are marked on the maps as "Not Part of This Agreement." Additionally, as required pursuant to Rule 25-6.0440(1)(a), F.A.C., a written description of the territorial areas served is attached as Exhibit D. If there are any discrepancies between Exhibit A and Exhibit D, then the territorial boundary maps in Exhibit A shall prevail.

Section 1.2: SVEC Territorial Area. As used herein, the term "SVEC Territorial Area" shall mean the geographic areas in Columbia, Lafayette, Suwannee and Hamilton counties allocated to SVEC as its retail service territory and labeled as "Suwannee Valley Electric Coop" on the maps contained in Exhibit A.

Section 1.3: DEF Territorial Area. As used herein, the term "DEF Territorial Area" shall mean the geographic area in Columbia, Lafayette, Suwannee and Hamilton counties allocated to DEF as its retail service territory and labeled as "Duke Energy" on the maps contained in Exhibit A.