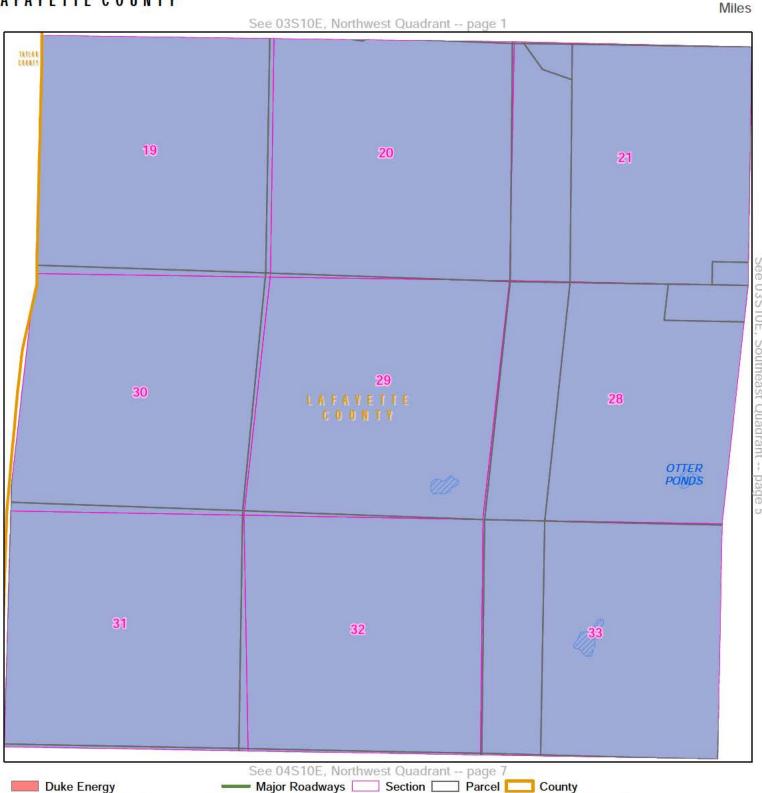

## **EXHIBIT A**

MAPS DEPICTING THE TERRITORIAL BOUNDARY
LINES AND SERVICE TERRITORIES OF
SUWANNEE VALLEY ELECTRIC COOPERATIVE
& DUKE ENERGY FLORIDA IN
COLUMBIA, LAFAYETTE, SUWANNEE AND
HAMILTON COUNTIES

Quadrant: Northwest

Township: 03S Range: 10E

County: LAFAYETTE COUNTY

Quadrant: Northeast

Township: 03S Range: 10E

County: LAFAYETTE COUNTY

Page 3

County:

LAFAYETTE COUNTY

W S

### DUKE ENERGY - SUWANNEE VALLEY ELECTRIC COOPERATIVE

TERRITORIAL AGREEMENT LAFAYETTE COUNTY

Quadrant: Southwest

Not Part of this Agreement

Township: 03S Range: 10E

Page 4

County: LAFAYETTE COUNTY

Suwannee Valley Electric CoOp Railroads