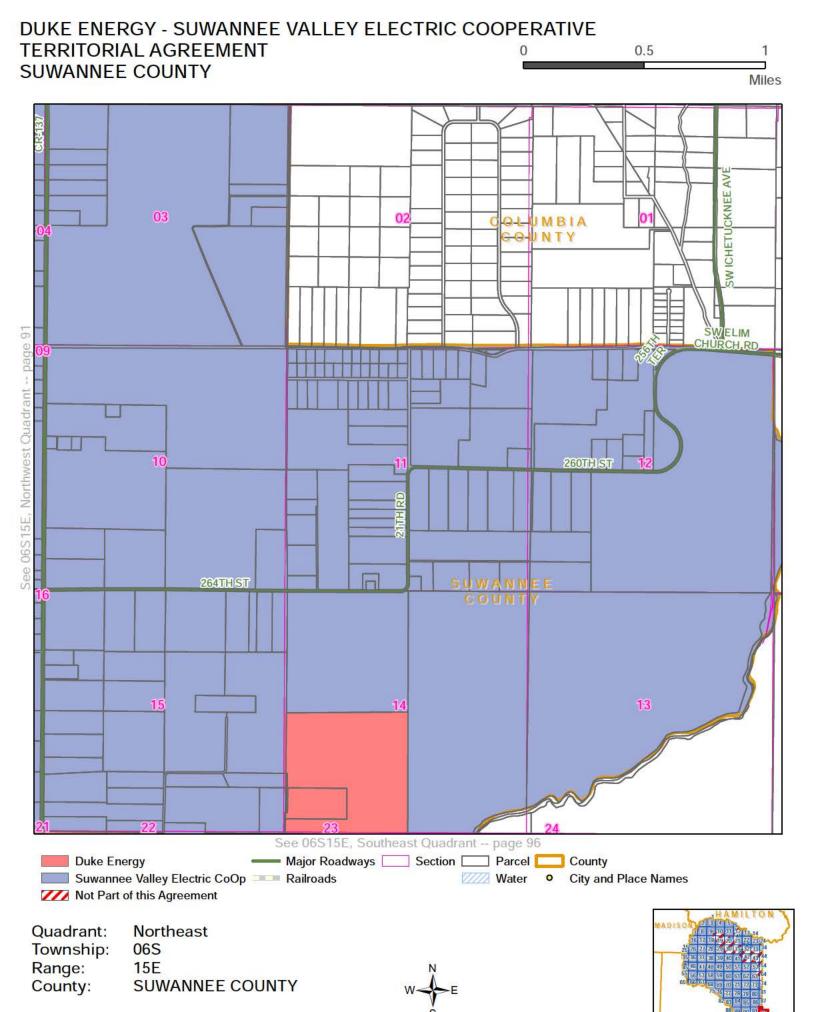

#### **DEFINITIONS**

Section 1.1: Territorial Boundary Line(s). As used herein, the term "Territorial Boundary Line(s)" shall mean the boundary line(s) depicted on the maps attached hereto as Exhibit A which delineate and differentiate the Parties' respective Territorial Areas in Columbia, Lafayette, Suwannee and Hamilton counties. The portions of the counties which are not subject to this agreement are marked on the maps as "Not Part of This Agreement." Additionally, as required pursuant to Rule 25-6.0440(1)(a), F.A.C., a written description of the territorial areas served is attached as Exhibit D. If there are any discrepancies between Exhibit A and Exhibit D, then the territorial boundary maps in Exhibit A shall prevail.

Section 1.2: SVEC Territorial Area. As used herein, the term "SVEC Territorial Area" shall mean the geographic areas in Columbia, Lafayette, Suwannee and Hamilton counties allocated to SVEC as its retail service territory and labeled as "Suwannee Valley Electric Coop" on the maps contained in Exhibit A.

Section 1.3: DEF Territorial Area. As used herein, the term "DEF Territorial Area" shall mean the geographic area in Columbia, Lafayette, Suwannee and Hamilton counties allocated to DEF as its retail service territory and labeled as "Duke Energy" on the maps contained in Exhibit A.