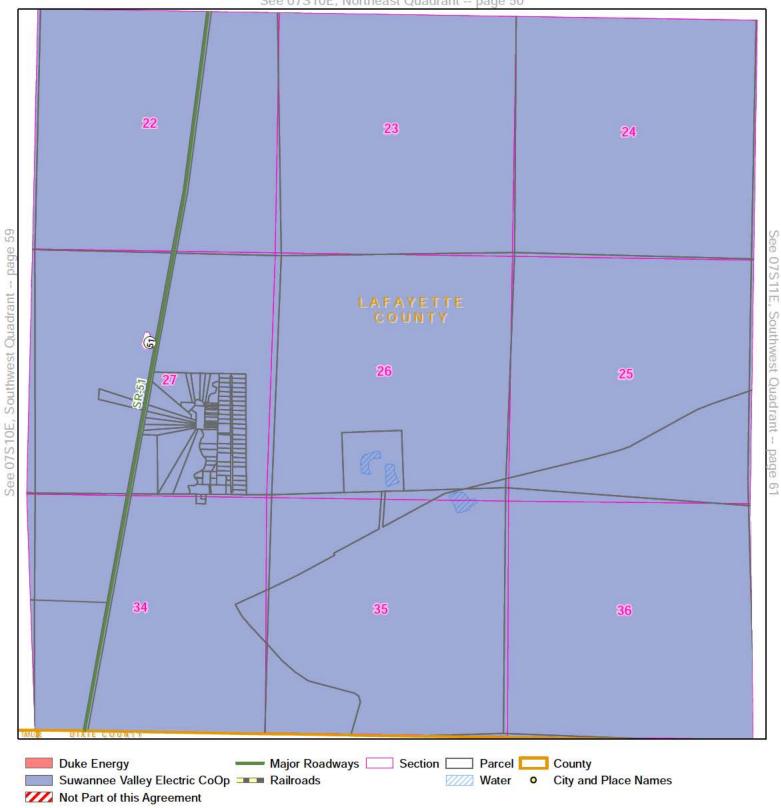

Quadrant: Southwest

Township: **05S** Range: 10E

DUKE ENERGY - SUWANNEE VALLEY ELECTRIC COOPERATIVE TERRITORIAL AGREEMENT 0.5 LAFAYETTE COUNTY Miles See 05S10E, Northeast Quadrant -- page 17 22 24 23 Southwest Quadrant 25 27 26 34 36 See 06S10E, Northeast Quadrant -- page 32 Major Roadways Section Parcel **Duke Energy** Suwannee Valley Electric CoOp Railroads //// Water City and Place Names Not Part of this Agreement Quadrant: Southeast SUWANNEE Township: **05S** Range: 10E