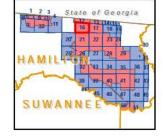

## **EXHIBIT A**

MAPS DEPICTING THE TERRITORIAL BOUNDARY
LINES AND SERVICE TERRITORIES OF
SUWANNEE VALLEY ELECTRIC COOPERATIVE
& DUKE ENERGY FLORIDA IN
COLUMBIA, LAFAYETTE, SUWANNEE AND
HAMILTON COUNTIES

#### **DEFINITIONS**

Section 1.1: Territorial Boundary Line(s). As used herein, the term "Territorial Boundary Line(s)" shall mean the boundary line(s) depicted on the maps attached hereto as Exhibit A which delineate and differentiate the Parties' respective Territorial Areas in Columbia, Lafayette, Suwannee and Hamilton counties. The portions of the counties which are not subject to this agreement are marked on the maps as "Not Part of This Agreement." Additionally, as required pursuant to Rule 25-6.0440(1)(a), F.A.C., a written description of the territorial areas served is attached as Exhibit D. If there are any discrepancies between Exhibit A and Exhibit D, then the territorial boundary maps in Exhibit A shall prevail.

Section 1.2: SVEC Territorial Area. As used herein, the term "SVEC Territorial Area" shall mean the geographic areas in Columbia, Lafayette, Suwannee and Hamilton counties allocated to SVEC as its retail service territory and labeled as "Suwannee Valley Electric Coop" on the maps contained in Exhibit A.

Section 1.3: DEF Territorial Area. As used herein, the term "DEF Territorial Area" shall mean the geographic area in Columbia, Lafayette, Suwannee and Hamilton counties allocated to DEF as its retail service territory and labeled as "Duke Energy" on the maps contained in Exhibit A.