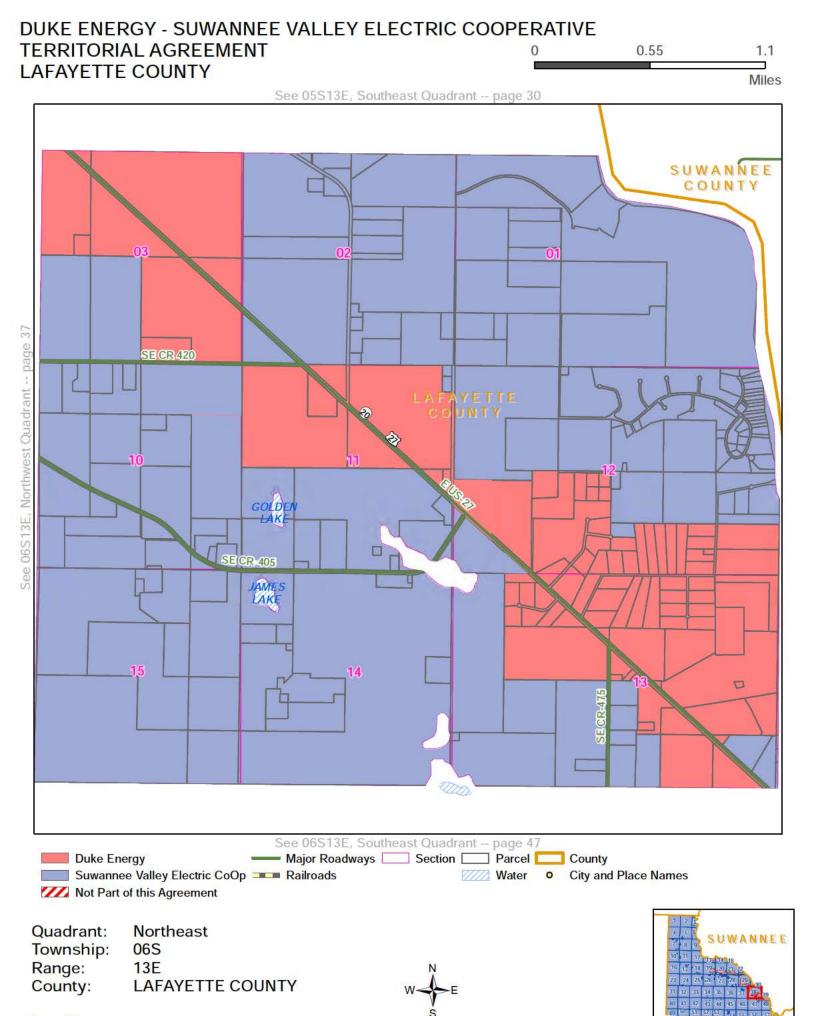

Township: 055 Range: 13E

LAFAYETTE COUNTY County:

TERRITORIAL AGREEMENT LAFAYETTE COUNTY

0.55 1.1

See 06S10E, Northwest Quadrant -- page 31 Major Roadways Section Parcel **Duke Energy** County Suwannee Valley Electric CoOp Railroads //// Water City and Place Names Not Part of this Agreement