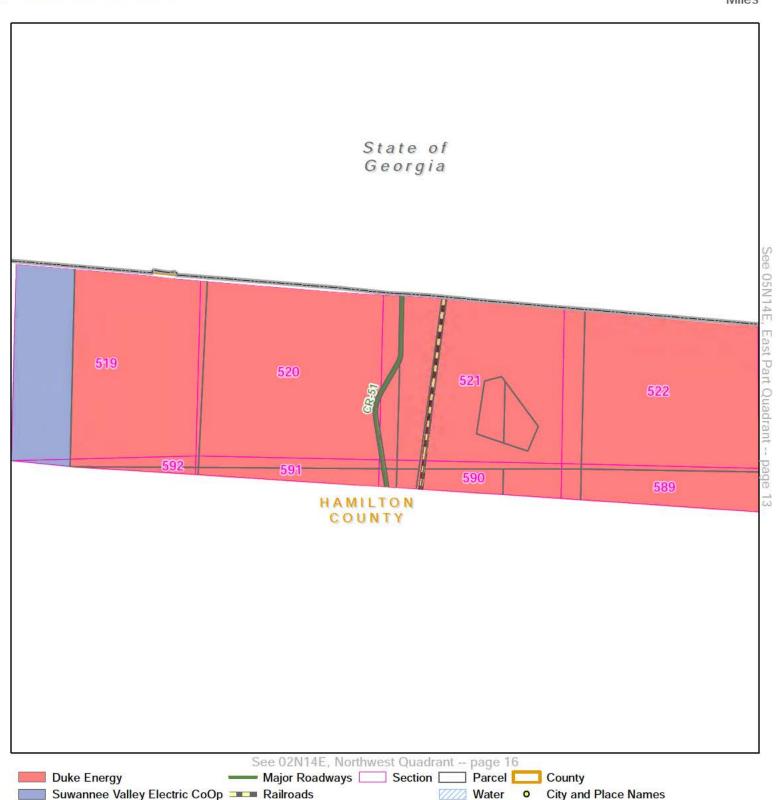

County: **HAMILTON COUNTY** 

//// Water

Quadrant: East Part

Not Part of this Agreement

**Duke Energy** 

Township: 05N Range: 14E

County: HAMILTON COUNTY

Suwannee Valley Electric CoOp Railroads

//// Water

See 02N14E, Northeast Quadrant -- page 17

Major Roadways Section Parcel

County

City and Place Names

8.0

Quadrant: West Part

Township: 05N Range: 15E