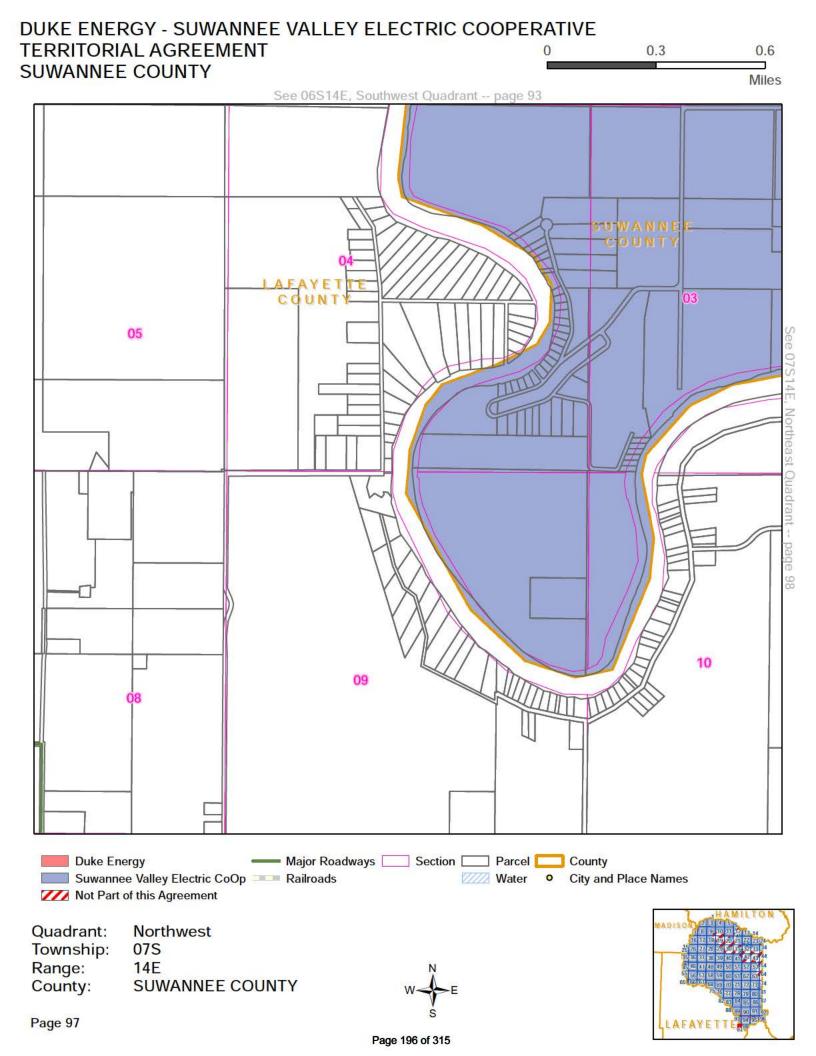

#### **DEFINITIONS**

Section 1.1: Territorial Boundary Line(s). As used herein, the term "Territorial Boundary Line(s)" shall mean the boundary line(s) depicted on the maps attached hereto as Exhibit A which delineate and differentiate the Parties' respective Territorial Areas in Columbia, Lafayette, Suwannee and Hamilton counties. The portions of the counties which are not subject to this agreement are marked on the maps as "Not Part of This Agreement." Additionally, as required pursuant to Rule 25-6.0440(1)(a), F.A.C., a written description of the territorial areas served is attached as Exhibit D. If there are any discrepancies between Exhibit A and Exhibit D, then the territorial boundary maps in Exhibit A shall prevail.

Section 1.2: SVEC Territorial Area. As used herein, the term "SVEC Territorial Area" shall mean the geographic areas in Columbia, Lafayette, Suwannee and Hamilton counties allocated to SVEC as its retail service territory and labeled as "Suwannee Valley Electric Coop" on the maps contained in Exhibit A.

Section 1.3: DEF Territorial Area. As used herein, the term "DEF Territorial Area" shall mean the geographic area in Columbia, Lafayette, Suwannee and Hamilton counties allocated to DEF as its retail service territory and labeled as "Duke Energy" on the maps contained in Exhibit A.