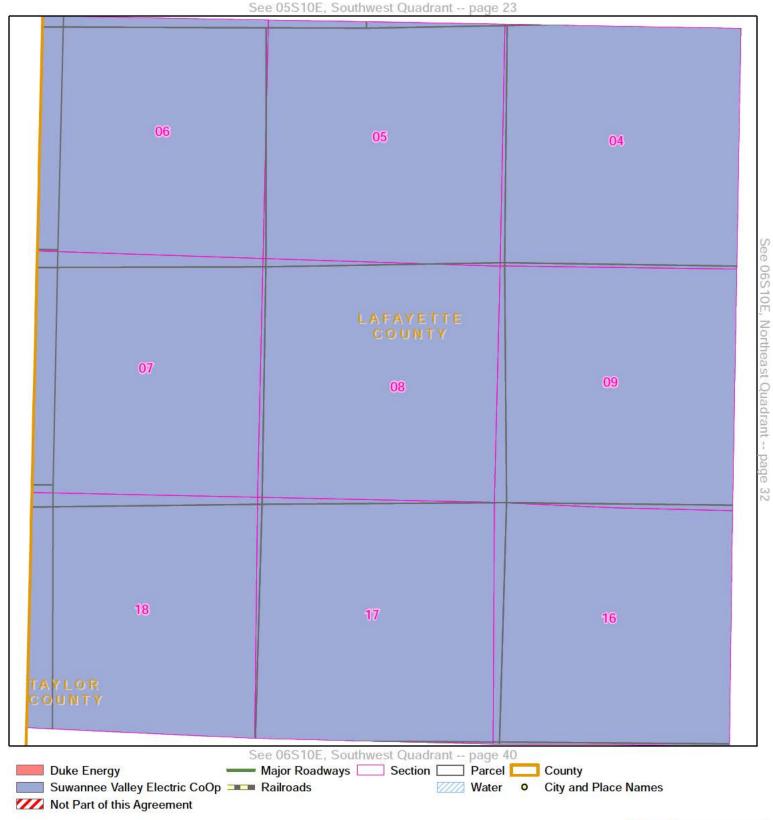

Page 44 of 315

TERRITORIAL AGREEMENT LAFAYETTE COUNTY

Quadrant: Northwest

Township: 05S Range: 10E

County: LAFAYETTE COUNTY

SUWANNEE

DUKE ENERGY - SUWANNEE VALLEY ELECTRIC COOPERATIVE TERRITORIAL AGREEMENT 0.5 LAFAYETTE COUNTY Miles See 04S10E, Southeast Quadrant -- page 11 01 03 SAND OLD GRASSY LAKE 12 11 15 14 13 See 05S10E, Southeast Quadrant -- page 24 Major Roadways Section Parcel County **Duke Energy** Suwannee Valley Electric CoOp Railroads //// Water City and Place Names Not Part of this Agreement