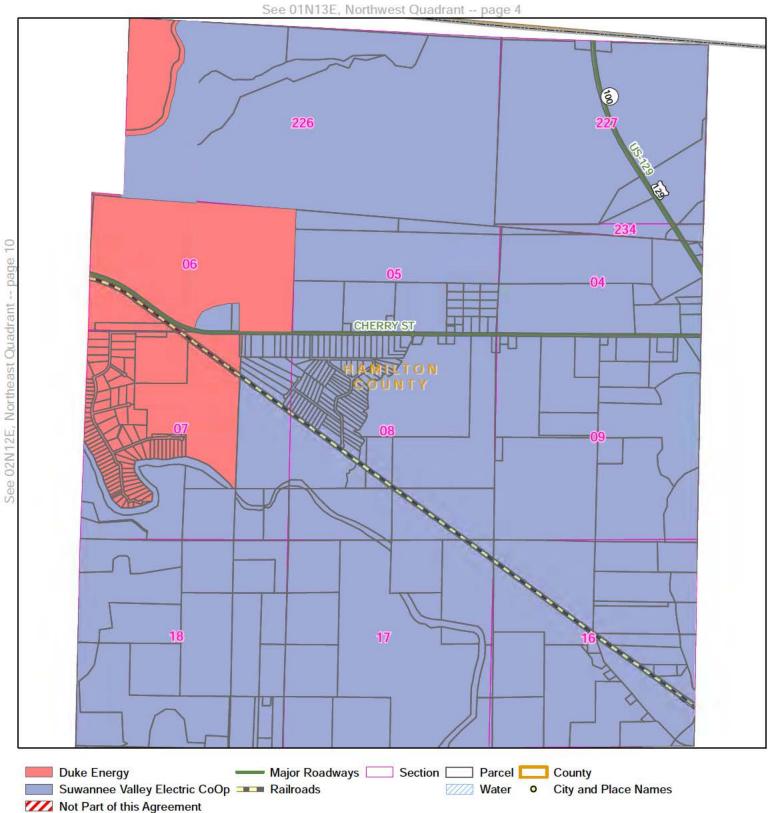

#### **DEFINITIONS**

Section 1.1: Territorial Boundary Line(s). As used herein, the term "Territorial Boundary Line(s)" shall mean the boundary line(s) depicted on the maps attached hereto as Exhibit A which delineate and differentiate the Parties' respective Territorial Areas in Columbia, Lafayette, Suwannee and Hamilton counties. The portions of the counties which are not subject to this agreement are marked on the maps as "Not Part of This Agreement." Additionally, as required pursuant to Rule 25-6.0440(1)(a), F.A.C., a written description of the territorial areas served is attached as Exhibit D. If there are any discrepancies between Exhibit A and Exhibit D, then the territorial boundary maps in Exhibit A shall prevail.

Section 1.2: SVEC Territorial Area. As used herein, the term "SVEC Territorial Area" shall mean the geographic areas in Columbia, Lafayette, Suwannee and Hamilton counties allocated to SVEC as its retail service territory and labeled as "Suwannee Valley Electric Coop" on the maps contained in Exhibit A.

Section 1.3: DEF Territorial Area. As used herein, the term "DEF Territorial Area" shall mean the geographic area in Columbia, Lafayette, Suwannee and Hamilton counties allocated to DEF as its retail service territory and labeled as "Duke Energy" on the maps contained in Exhibit A.