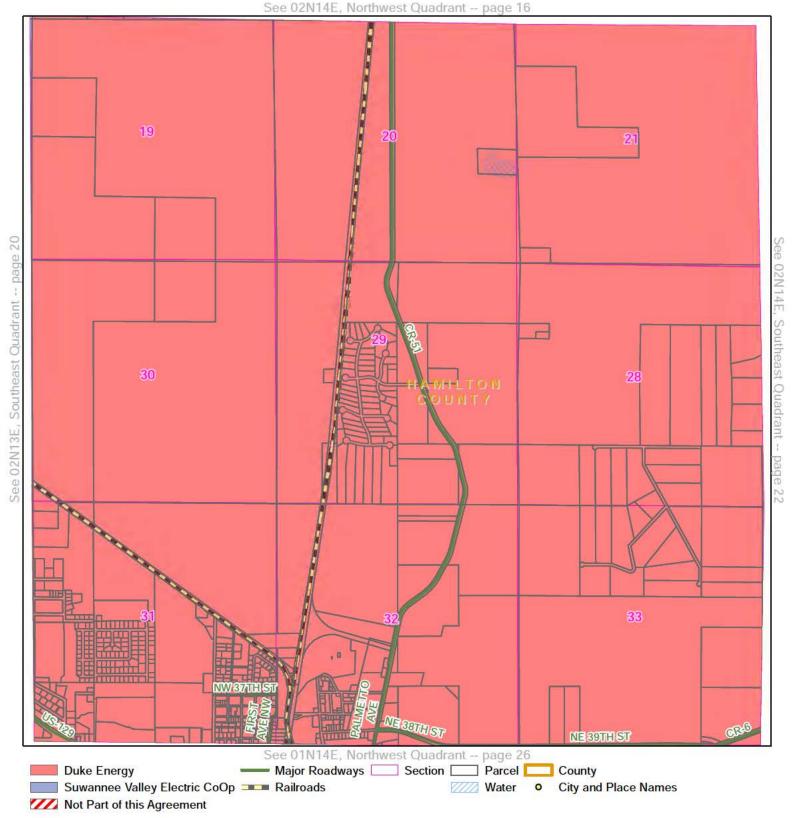

DUKE ENERGY - SUWANNEE VALLEY ELECTRIC COOPERATIVE TERRITORIAL AGREEMENT 0.45 0.9 HAMILTON COUNTY Miles See 05N14E, East Part Quadrant -- page 13 See 02N14E, Northwest Quadrant -- page 16 11 12 14 13 See 02N14E, Southeast Quadrant - page 22 Major Roadways Section Parcel **Duke Energy** County Suwannee Valley Electric CoOp Railroads //// Water City and Place Names Not Part of this Agreement

Quadrant: Northeast

Township: 02N Range: 14E

Page 18

County:

**HAMILTON COUNTY** 

w 💠

Page 217 of 315

SUWANNE