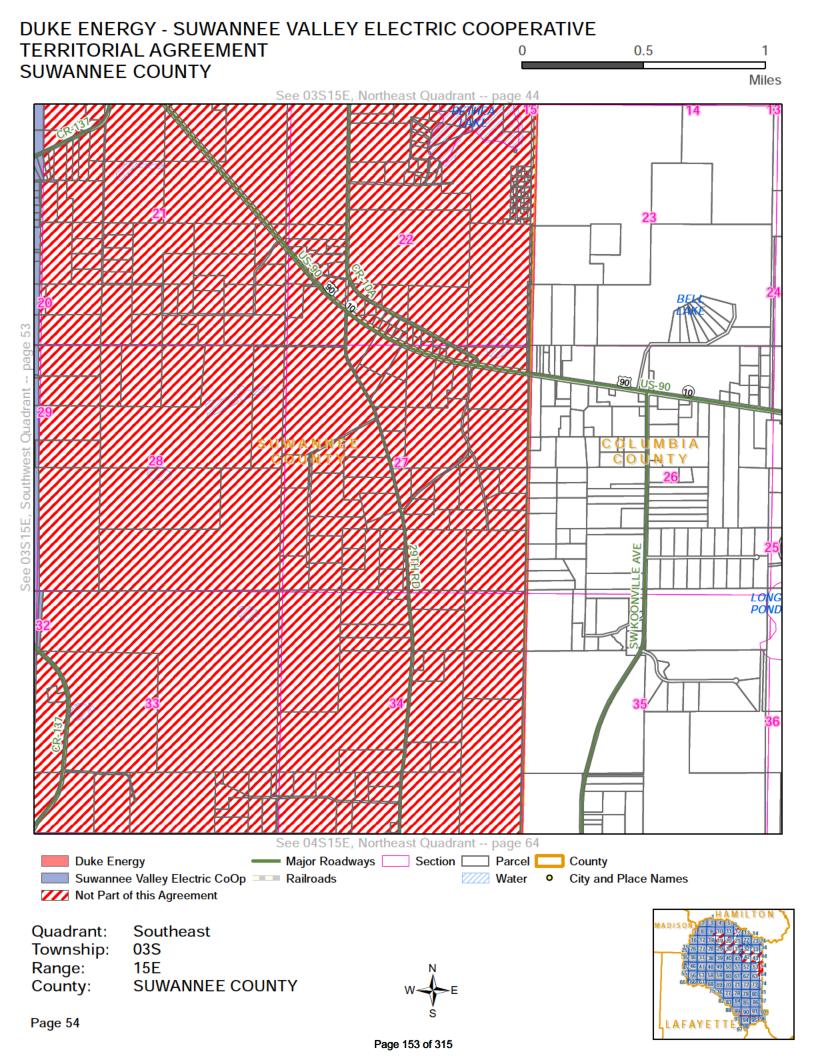

#### **DEFINITIONS**

Section 1.1: Territorial Boundary Line(s). As used herein, the term "Territorial Boundary Line(s)" shall mean the boundary line(s) depicted on the maps attached hereto as Exhibit A which delineate and differentiate the Parties' respective Territorial Areas in Columbia, Lafayette, Suwannee and Hamilton counties. The portions of the counties which are not subject to this agreement are marked on the maps as "Not Part of This Agreement." Additionally, as required pursuant to Rule 25-6.0440(1)(a), F.A.C., a written description of the territorial areas served is attached as Exhibit D. If there are any discrepancies between Exhibit A and Exhibit D, then the territorial boundary maps in Exhibit A shall prevail.

Section 1.2: SVEC Territorial Area. As used herein, the term "SVEC Territorial Area" shall mean the geographic areas in Columbia, Lafayette, Suwannee and Hamilton counties allocated to SVEC as its retail service territory and labeled as "Suwannee Valley Electric Coop" on the maps contained in Exhibit A.

Section 1.3: DEF Territorial Area. As used herein, the term "DEF Territorial Area" shall mean the geographic area in Columbia, Lafayette, Suwannee and Hamilton counties allocated to DEF as its retail service territory and labeled as "Duke Energy" on the maps contained in Exhibit A.