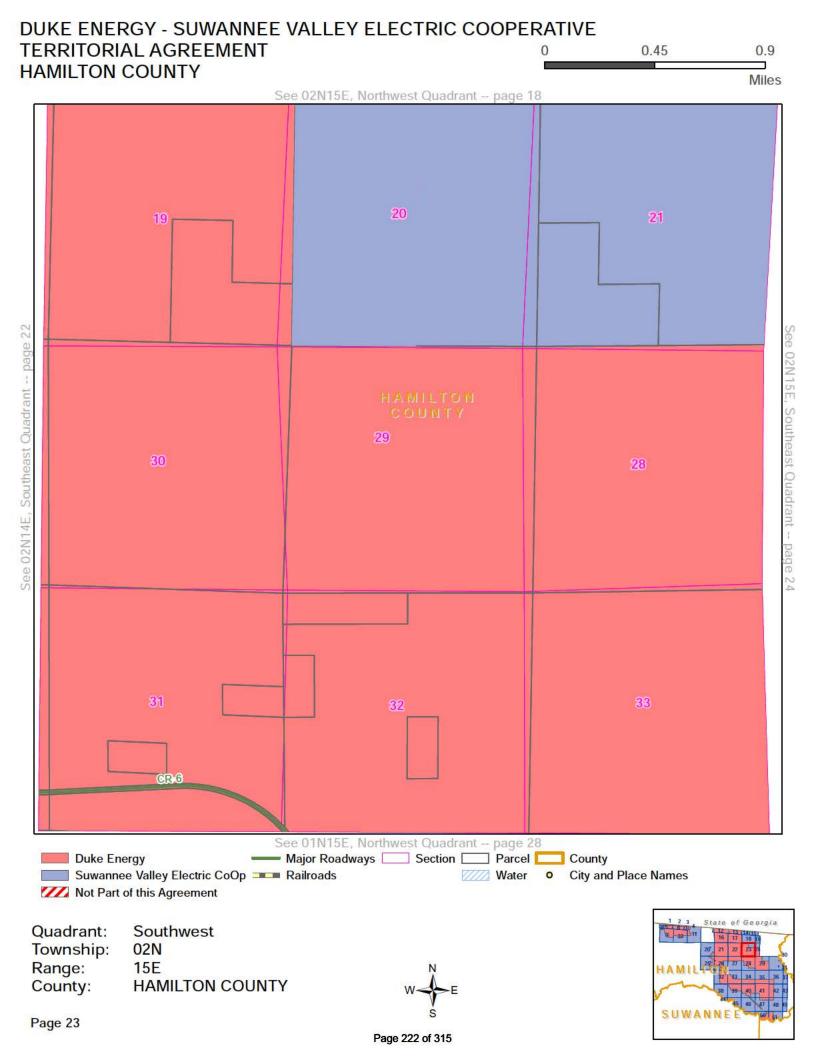

#### **DEFINITIONS**

Section 1.1: Territorial Boundary Line(s). As used herein, the term "Territorial Boundary Line(s)" shall mean the boundary line(s) depicted on the maps attached hereto as Exhibit A which delineate and differentiate the Parties' respective Territorial Areas in Columbia, Lafayette, Suwannee and Hamilton counties. The portions of the counties which are not subject to this agreement are marked on the maps as "Not Part of This Agreement." Additionally, as required pursuant to Rule 25-6.0440(1)(a), F.A.C., a written description of the territorial areas served is attached as Exhibit D. If there are any discrepancies between Exhibit A and Exhibit D, then the territorial boundary maps in Exhibit A shall prevail.

Section 1.2: SVEC Territorial Area. As used herein, the term "SVEC Territorial Area" shall mean the geographic areas in Columbia, Lafayette, Suwannee and Hamilton counties allocated to SVEC as its retail service territory and labeled as "Suwannee Valley Electric Coop" on the maps contained in Exhibit A.

Section 1.3: DEF Territorial Area. As used herein, the term "DEF Territorial Area" shall mean the geographic area in Columbia, Lafayette, Suwannee and Hamilton counties allocated to DEF as its retail service territory and labeled as "Duke Energy" on the maps contained in Exhibit A.