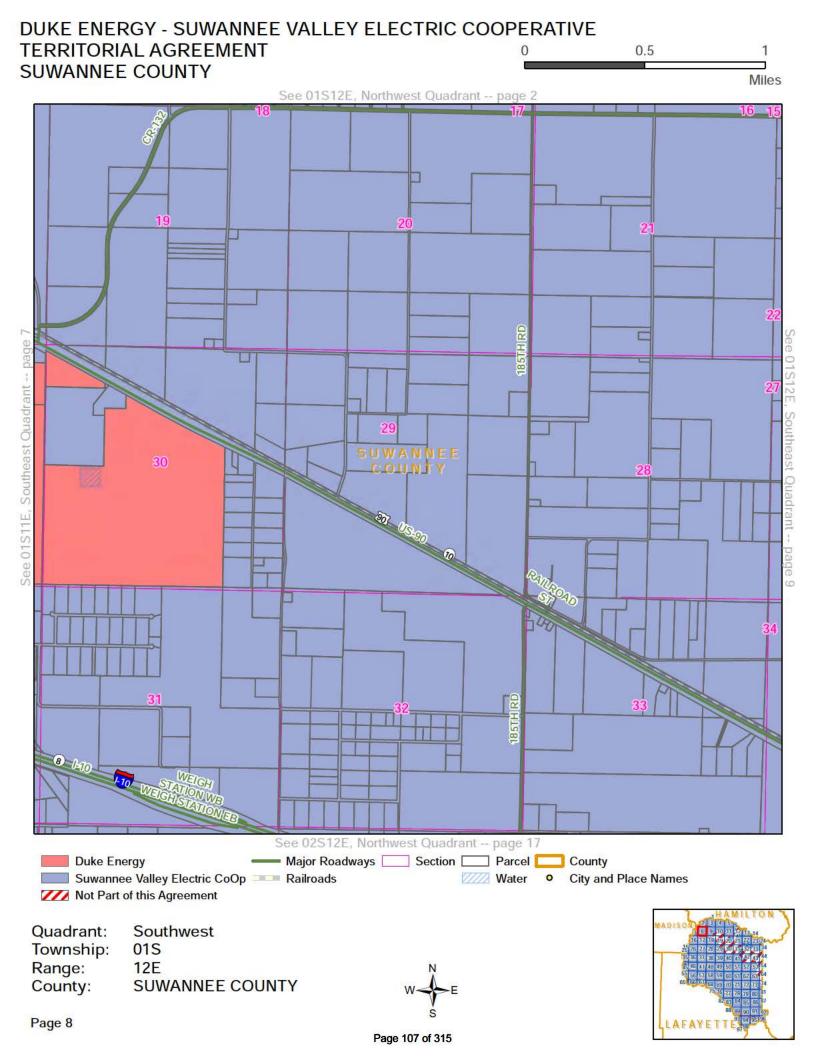

#### **DEFINITIONS**

Section 1.1: Territorial Boundary Line(s). As used herein, the term "Territorial Boundary Line(s)" shall mean the boundary line(s) depicted on the maps attached hereto as Exhibit A which delineate and differentiate the Parties' respective Territorial Areas in Columbia, Lafayette, Suwannee and Hamilton counties. The portions of the counties which are not subject to this agreement are marked on the maps as "Not Part of This Agreement." Additionally, as required pursuant to Rule 25-6.0440(1)(a), F.A.C., a written description of the territorial areas served is attached as Exhibit D. If there are any discrepancies between Exhibit A and Exhibit D, then the territorial boundary maps in Exhibit A shall prevail.

Section 1.2: SVEC Territorial Area. As used herein, the term "SVEC Territorial Area" shall mean the geographic areas in Columbia, Lafayette, Suwannee and Hamilton counties allocated to SVEC as its retail service territory and labeled as "Suwannee Valley Electric Coop" on the maps contained in Exhibit A.

Section 1.3: DEF Territorial Area. As used herein, the term "DEF Territorial Area" shall mean the geographic area in Columbia, Lafayette, Suwannee and Hamilton counties allocated to DEF as its retail service territory and labeled as "Duke Energy" on the maps contained in Exhibit A.