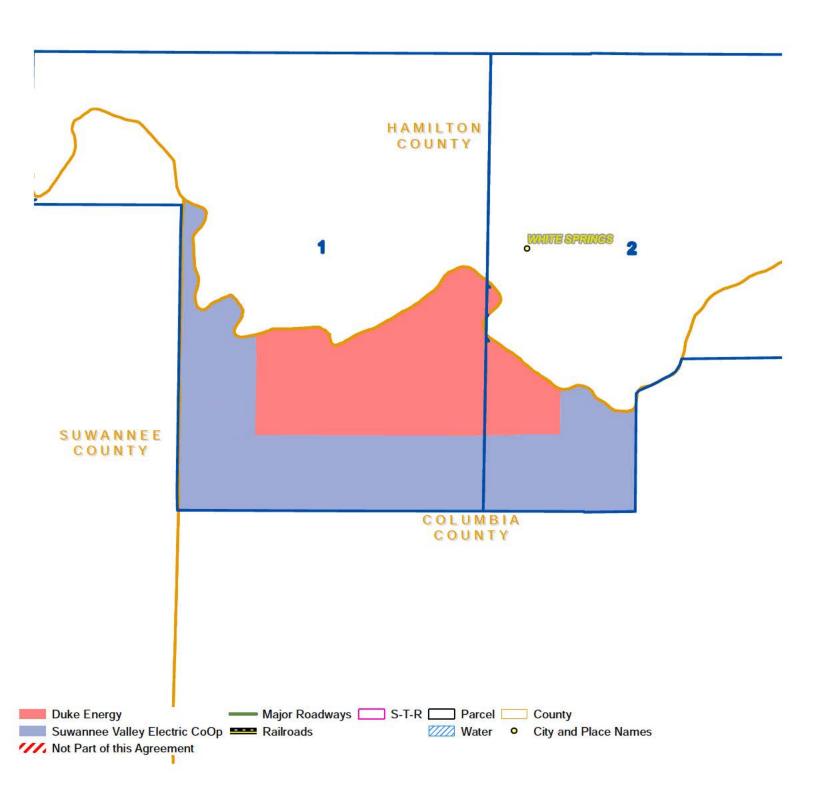

## **EXHIBIT A**

MAPS DEPICTING THE TERRITORIAL BOUNDARY
LINES AND SERVICE TERRITORIES OF
SUWANNEE VALLEY ELECTRIC COOPERATIVE
& DUKE ENERGY FLORIDA IN
COLUMBIA, LAFAYETTE, SUWANNEE AND
HAMILTON COUNTIES