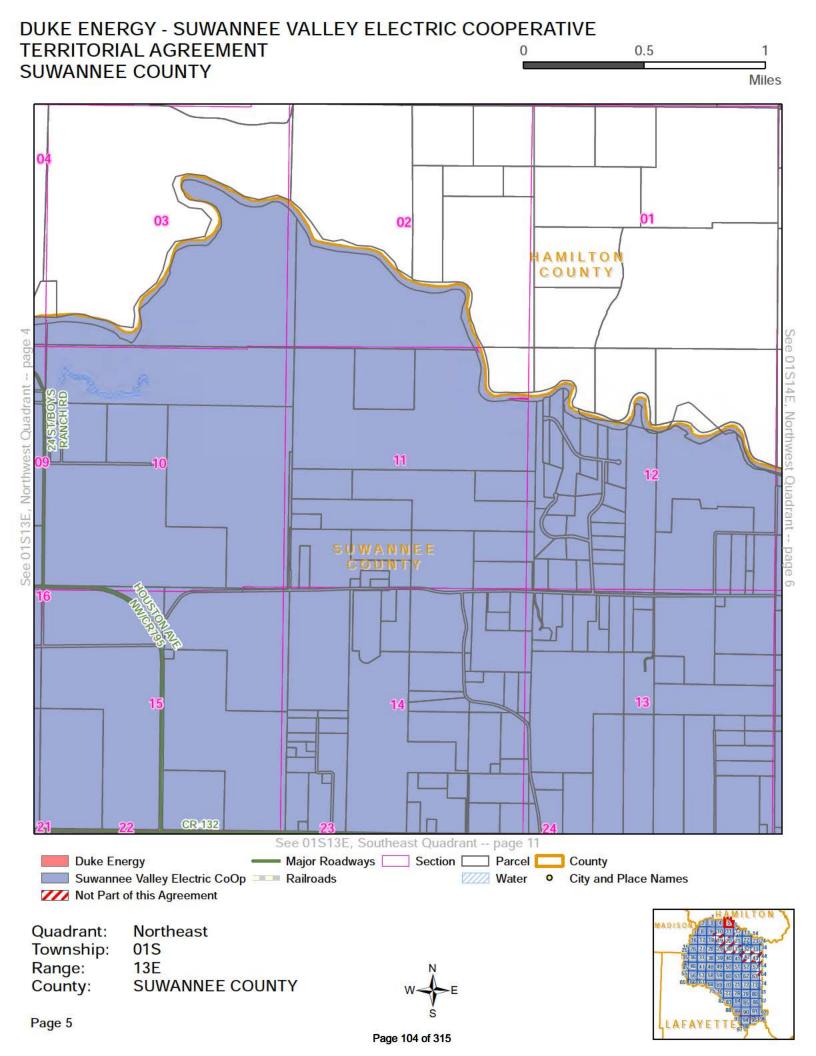

### DUKE ENERGY - SUWANNEE VALLEY ELECTRIC COOPERATIVE TERRITORIAL AGREEMENT 0.5 SUWANNEE COUNTY Miles HAMILTON COUNTY 09 08 24TH ST 18 CR 132 See 01S12E, Southwest Quadrant -- page 8 **Duke Energy** Major Roadways \_\_\_\_\_ Section \_\_\_\_\_ Parcel \_\_\_ County Suwannee Valley Electric CoOp Railroads //// Water City and Place Names Not Part of this Agreement Quadrant: Northwest Township: 015 Range: 12E County: SUWANNEE COUNTY