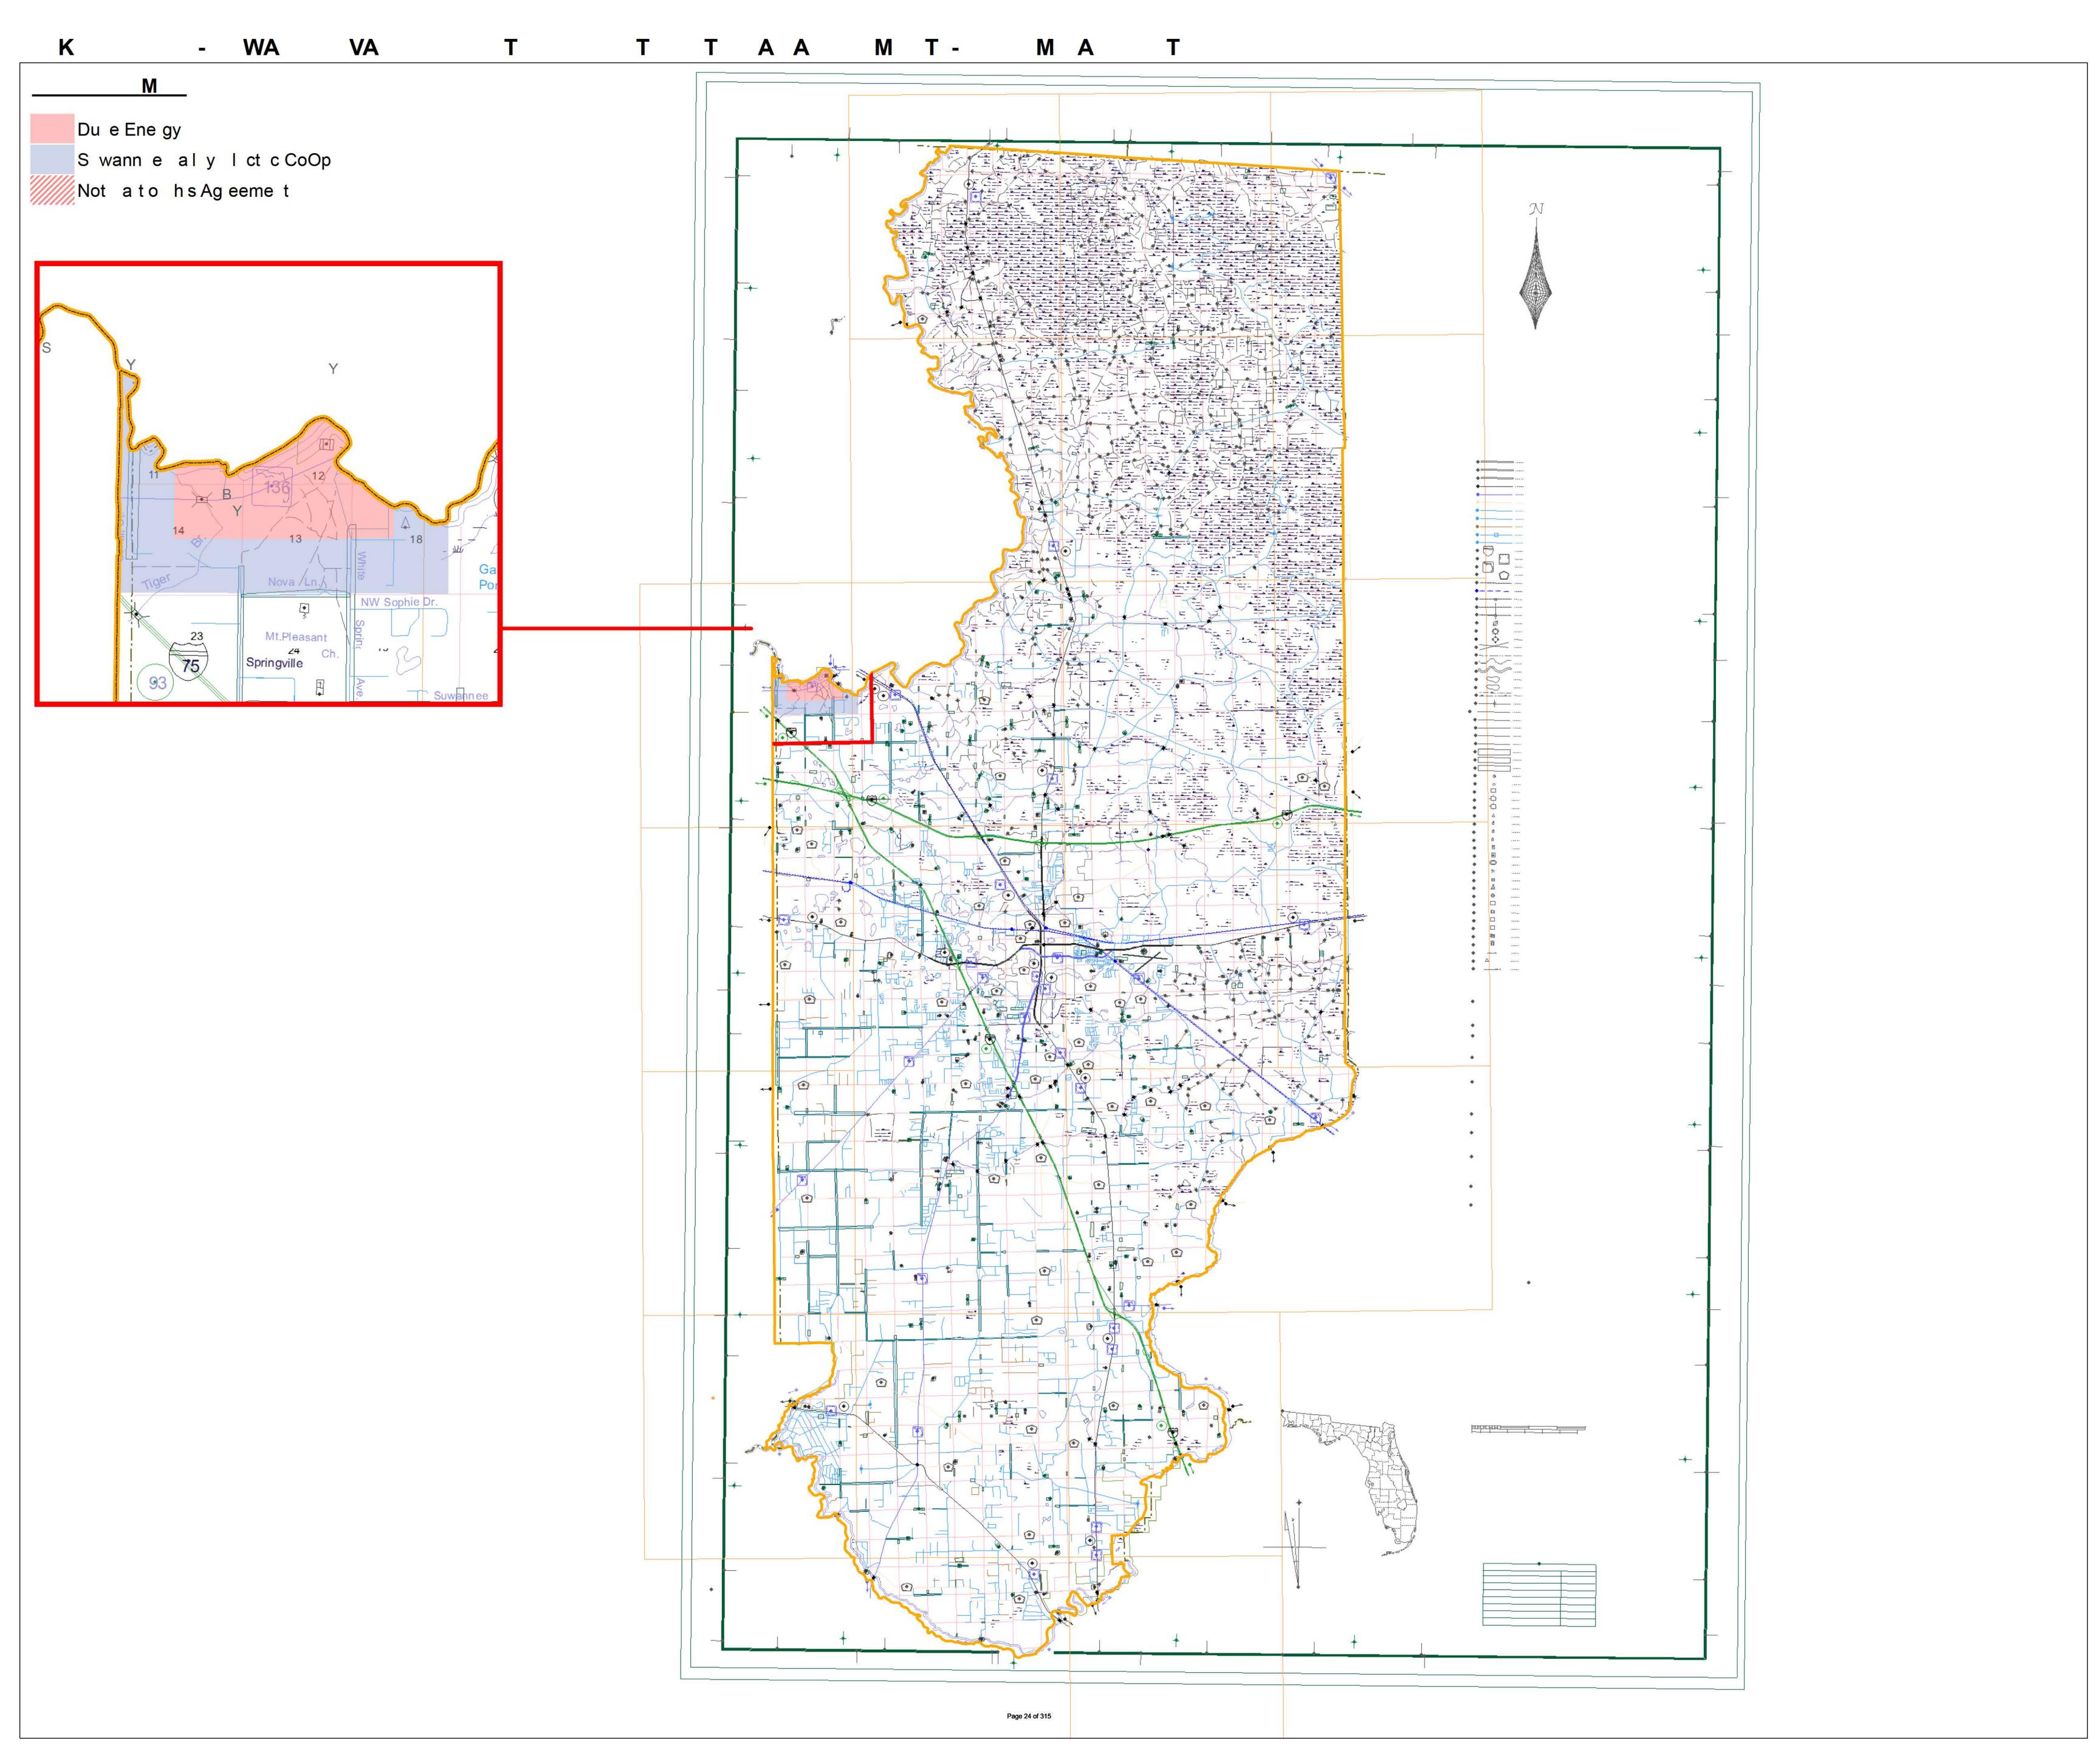

## **EXHIBIT A**

MAPS DEPICTING THE TERRITORIAL BOUNDARY
LINES AND SERVICE TERRITORIES OF
SUWANNEE VALLEY ELECTRIC COOPERATIVE
& DUKE ENERGY FLORIDA IN
COLUMBIA, LAFAYETTE, SUWANNEE AND
HAMILTON COUNTIES