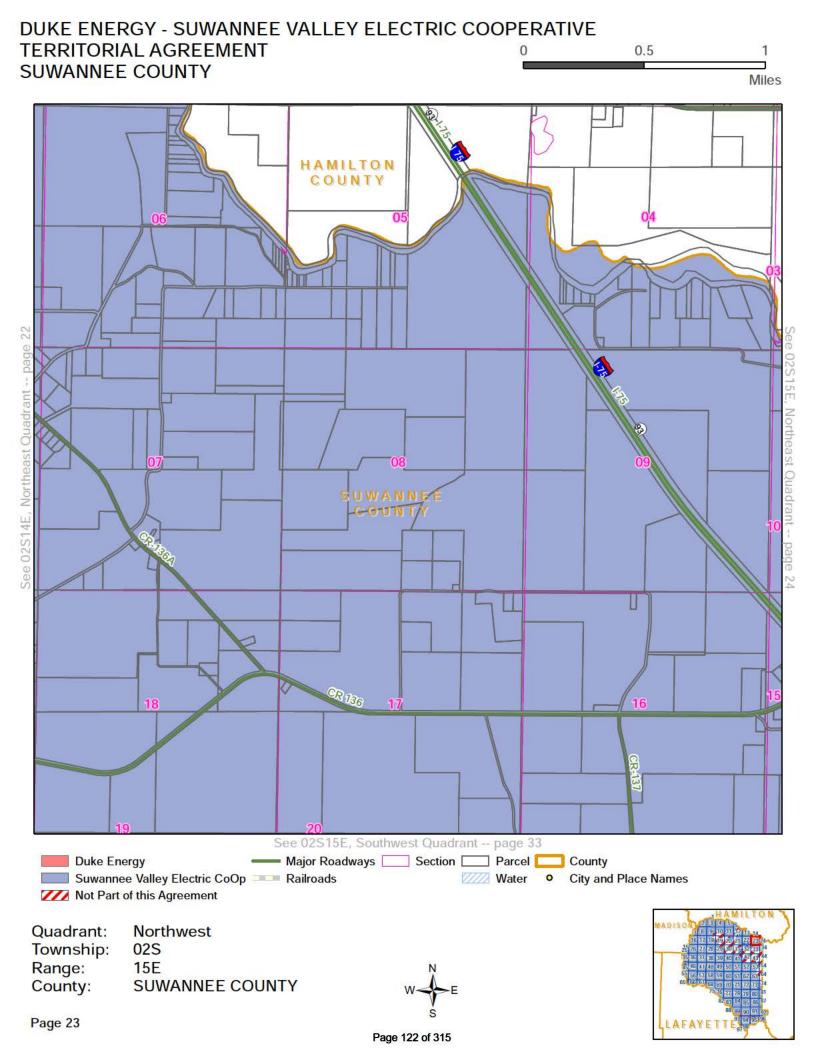

#### **DEFINITIONS**

Section 1.1: Territorial Boundary Line(s). As used herein, the term "Territorial Boundary Line(s)" shall mean the boundary line(s) depicted on the maps attached hereto as Exhibit A which delineate and differentiate the Parties' respective Territorial Areas in Columbia, Lafayette, Suwannee and Hamilton counties. The portions of the counties which are not subject to this agreement are marked on the maps as "Not Part of This Agreement." Additionally, as required pursuant to Rule 25-6.0440(1)(a), F.A.C., a written description of the territorial areas served is attached as Exhibit D. If there are any discrepancies between Exhibit A and Exhibit D, then the territorial boundary maps in Exhibit A shall prevail.

Section 1.2: SVEC Territorial Area. As used herein, the term "SVEC Territorial Area" shall mean the geographic areas in Columbia, Lafayette, Suwannee and Hamilton counties allocated to SVEC as its retail service territory and labeled as "Suwannee Valley Electric Coop" on the maps contained in Exhibit A.

Section 1.3: DEF Territorial Area. As used herein, the term "DEF Territorial Area" shall mean the geographic area in Columbia, Lafayette, Suwannee and Hamilton counties allocated to DEF as its retail service territory and labeled as "Duke Energy" on the maps contained in Exhibit A.