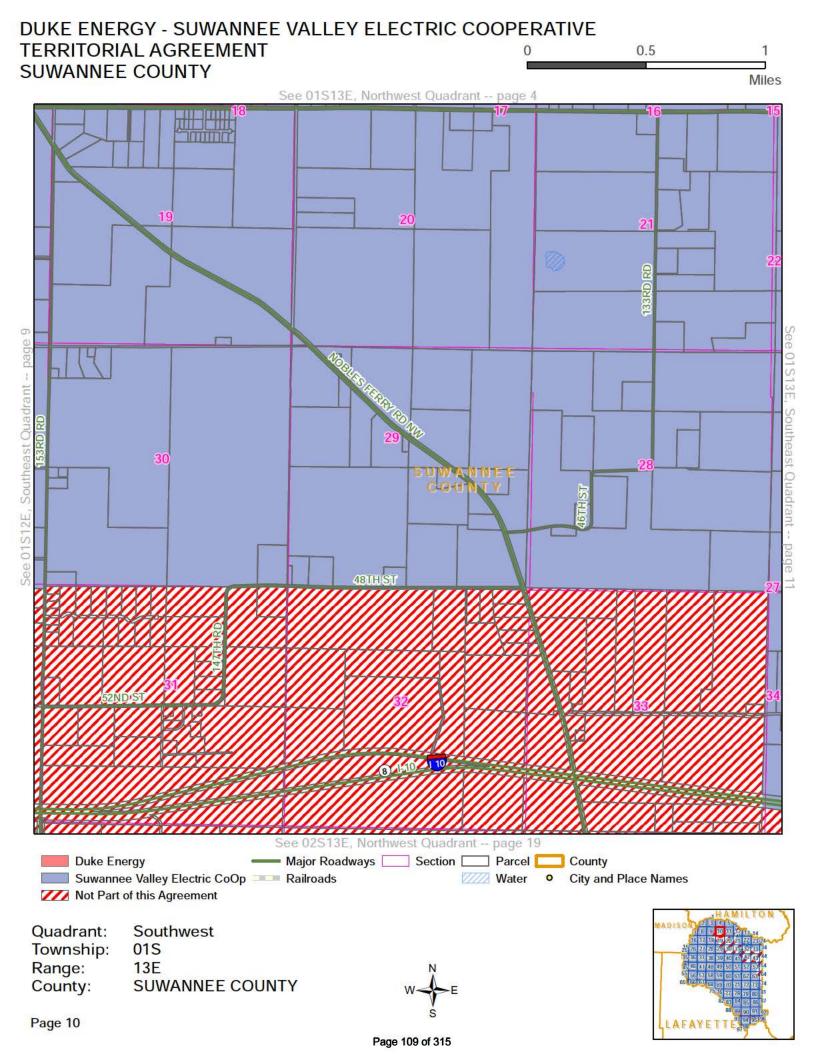

#### **DEFINITIONS**

Section 1.1: Territorial Boundary Line(s). As used herein, the term "Territorial Boundary Line(s)" shall mean the boundary line(s) depicted on the maps attached hereto as Exhibit A which delineate and differentiate the Parties' respective Territorial Areas in Columbia, Lafayette, Suwannee and Hamilton counties. The portions of the counties which are not subject to this agreement are marked on the maps as "Not Part of This Agreement." Additionally, as required pursuant to Rule 25-6.0440(1)(a), F.A.C., a written description of the territorial areas served is attached as Exhibit D. If there are any discrepancies between Exhibit A and Exhibit D, then the territorial boundary maps in Exhibit A shall prevail.

Section 1.2: SVEC Territorial Area. As used herein, the term "SVEC Territorial Area" shall mean the geographic areas in Columbia, Lafayette, Suwannee and Hamilton counties allocated to SVEC as its retail service territory and labeled as "Suwannee Valley Electric Coop" on the maps contained in Exhibit A.

Section 1.3: DEF Territorial Area. As used herein, the term "DEF Territorial Area" shall mean the geographic area in Columbia, Lafayette, Suwannee and Hamilton counties allocated to DEF as its retail service territory and labeled as "Duke Energy" on the maps contained in Exhibit A.