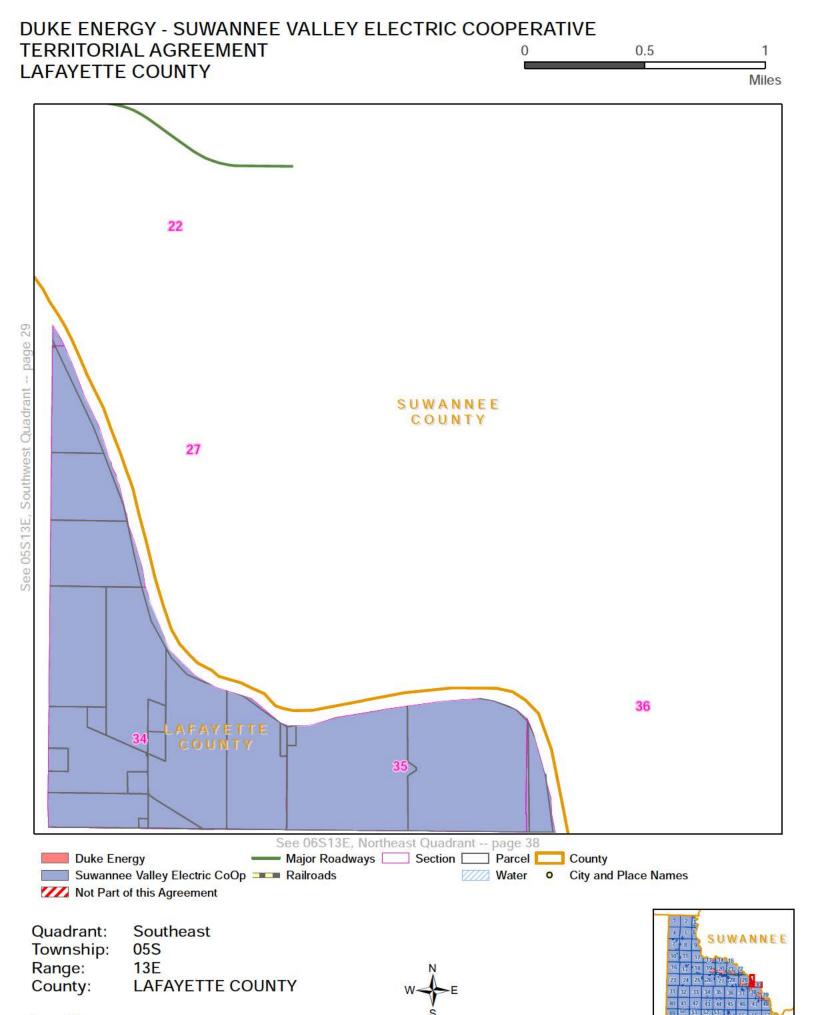

— Major Roadways 🔙 Section 🔙 Parcel 🗖

City and Place Names

TERRITORIAL AGREEMENT
LAFAYETTE COUNTY

0 0.5 1
Miles

Quadrant: Southwest

Township: 05S Range: 13E

Page 59 of 315

Page 30