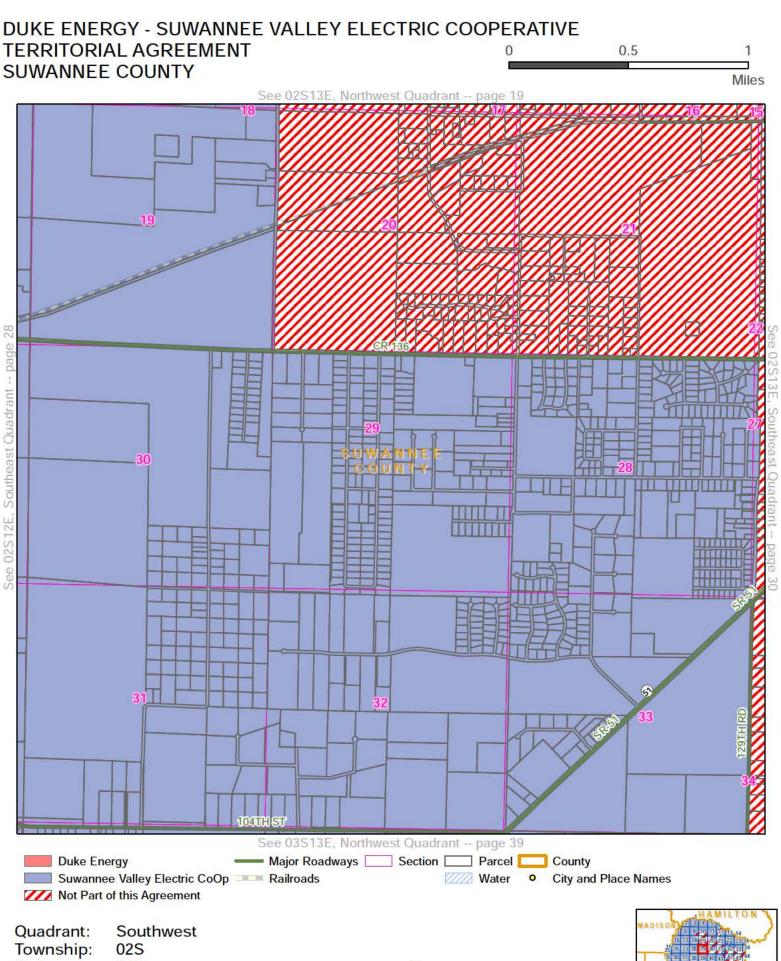

#### **DEFINITIONS**

Section 1.1: Territorial Boundary Line(s). As used herein, the term "Territorial Boundary Line(s)" shall mean the boundary line(s) depicted on the maps attached hereto as Exhibit A which delineate and differentiate the Parties' respective Territorial Areas in Columbia, Lafayette, Suwannee and Hamilton counties. The portions of the counties which are not subject to this agreement are marked on the maps as "Not Part of This Agreement." Additionally, as required pursuant to Rule 25-6.0440(1)(a), F.A.C., a written description of the territorial areas served is attached as Exhibit D. If there are any discrepancies between Exhibit A and Exhibit D, then the territorial boundary maps in Exhibit A shall prevail.

Section 1.2: SVEC Territorial Area. As used herein, the term "SVEC Territorial Area" shall mean the geographic areas in Columbia, Lafayette, Suwannee and Hamilton counties allocated to SVEC as its retail service territory and labeled as "Suwannee Valley Electric Coop" on the maps contained in Exhibit A.

Section 1.3: DEF Territorial Area. As used herein, the term "DEF Territorial Area" shall mean the geographic area in Columbia, Lafayette, Suwannee and Hamilton counties allocated to DEF as its retail service territory and labeled as "Duke Energy" on the maps contained in Exhibit A.