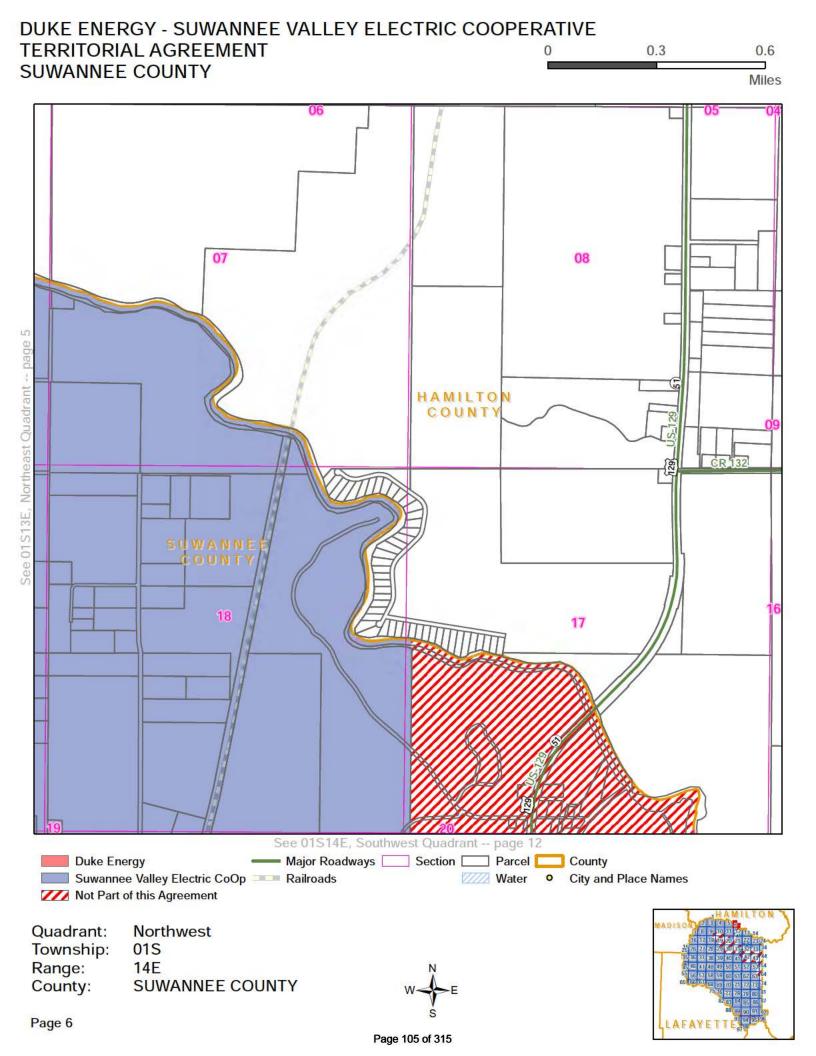

### DUKE ENERGY - SUWANNEE VALLEY ELECTRIC COOPERATIVE TERRITORIAL AGREEMENT 0.5 SUWANNEE COUNTY Miles HAMILTON COUNTY 09 08 24TH ST 18 CR 132 See 01S12E, Southwest Quadrant -- page 8 **Duke Energy** Major Roadways \_\_\_\_\_ Section \_\_\_\_\_ Parcel \_\_\_ County Suwannee Valley Electric CoOp Railroads //// Water City and Place Names Not Part of this Agreement Quadrant: Northwest Township: 015 Range: 12E County: SUWANNEE COUNTY