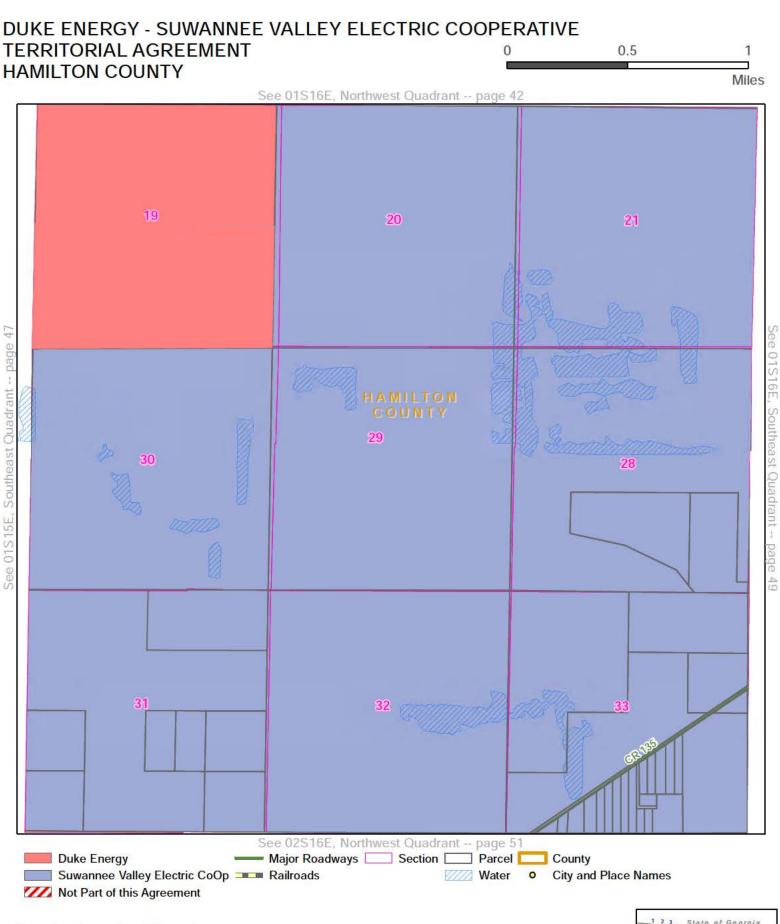

#### **DEFINITIONS**

Section 1.1: Territorial Boundary Line(s). As used herein, the term "Territorial Boundary Line(s)" shall mean the boundary line(s) depicted on the maps attached hereto as Exhibit A which delineate and differentiate the Parties' respective Territorial Areas in Columbia, Lafayette, Suwannee and Hamilton counties. The portions of the counties which are not subject to this agreement are marked on the maps as "Not Part of This Agreement." Additionally, as required pursuant to Rule 25-6.0440(1)(a), F.A.C., a written description of the territorial areas served is attached as Exhibit D. If there are any discrepancies between Exhibit A and Exhibit D, then the territorial boundary maps in Exhibit A shall prevail.

Section 1.2: SVEC Territorial Area. As used herein, the term "SVEC Territorial Area" shall mean the geographic areas in Columbia, Lafayette, Suwannee and Hamilton counties allocated to SVEC as its retail service territory and labeled as "Suwannee Valley Electric Coop" on the maps contained in Exhibit A.

Section 1.3: DEF Territorial Area. As used herein, the term "DEF Territorial Area" shall mean the geographic area in Columbia, Lafayette, Suwannee and Hamilton counties allocated to DEF as its retail service territory and labeled as "Duke Energy" on the maps contained in Exhibit A.