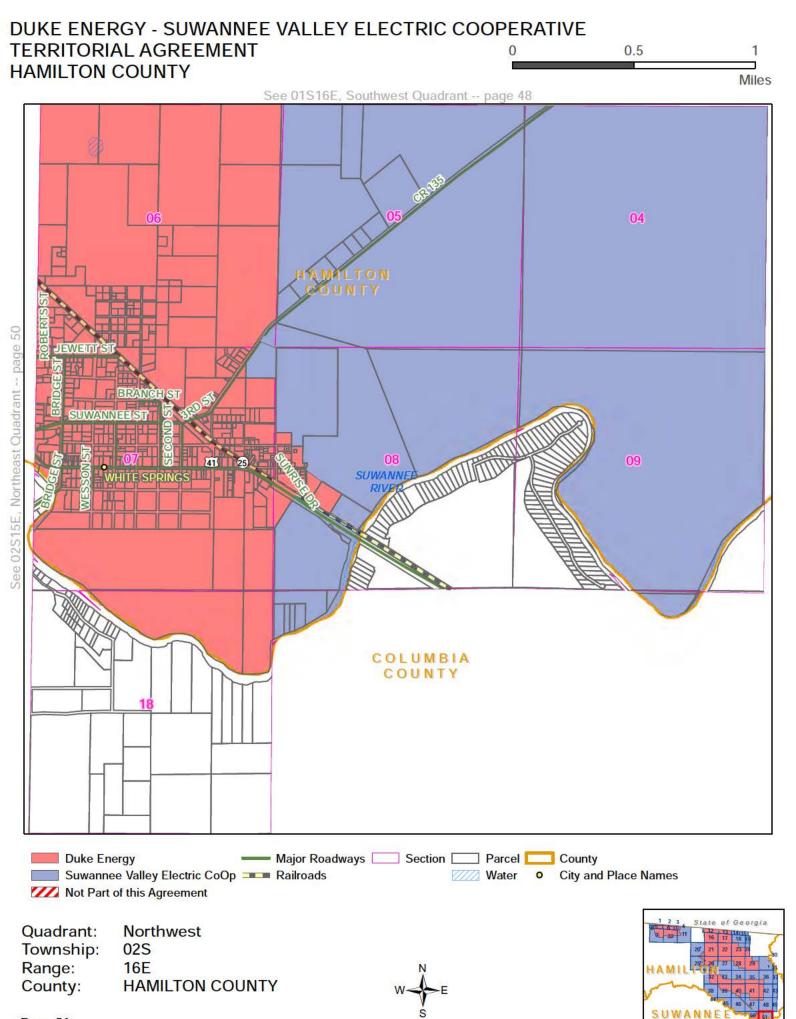

# DUKE ENERGY - SUWANNEE VALLEY ELECTRIC COOPERATIVE TERRITORIAL AGREEMENT 0.5 HAMILTON COUNTY Miles See 01N16E, Northwest Quadrant -- page 30 19 See 01N15E, Southeast Quadrant 33 See 01S16E, Northwest Quadrant -- page 42 Major Roadways Section Parcel **Duke Energy** Suwannee Valley Electric CoOp Railroads //// Water City and Place Names Not Part of this Agreement Quadrant: Southwest Township: 01N Range: 16E County: **HAMILTON COUNTY** SUWANNEE Page 36

Page 235 of 315

DUKE ENERGY - SUWANNEE VALLEY ELECTRIC COOPERATIVE TERRITORIAL AGREEMENT 0.5 HAMILTON COUNTY Miles See 01N16E, Northeast Quadrant -- page 31 COLUMBIA COUNTY SUWANNEE RIVER SUWANNEE HAMILTON 34 See 01S16E, Northeast Quadrant -- page 43 Major Roadways Section Parcel **Duke Energy** Suwannee Valley Electric CoOp Railroads //// Water City and Place Names Not Part of this Agreement