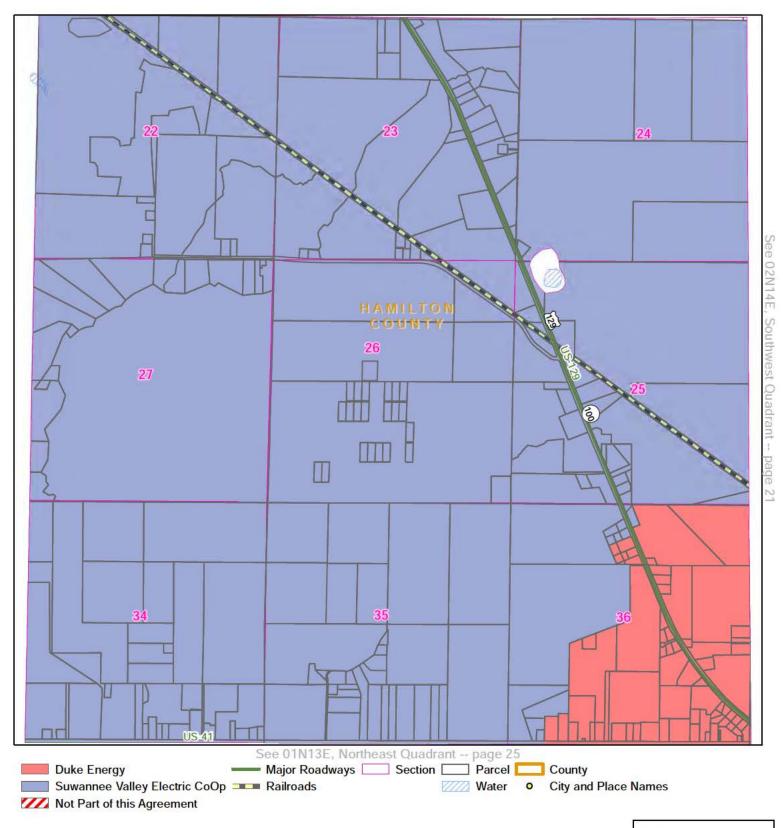

DUKE ENERGY - SUWANNEE VALLEY ELECTRIC COOPERATIVE TERRITORIAL AGREEMENT 0.45 0.9 HAMILTON COUNTY Miles See 05N14E, East Part Quadrant -- page 13 See 02N14E, Northwest Quadrant -- page 16 11 12 14 13 See 02N14E, Southeast Quadrant - page 22 Major Roadways Section Parcel **Duke Energy** County Suwannee Valley Electric CoOp Railroads //// Water City and Place Names Not Part of this Agreement

Quadrant: Northeast

Township: 02N Range: 14E

Page 18

County:

**HAMILTON COUNTY** 

w 💠

Page 217 of 315

SUWANNE