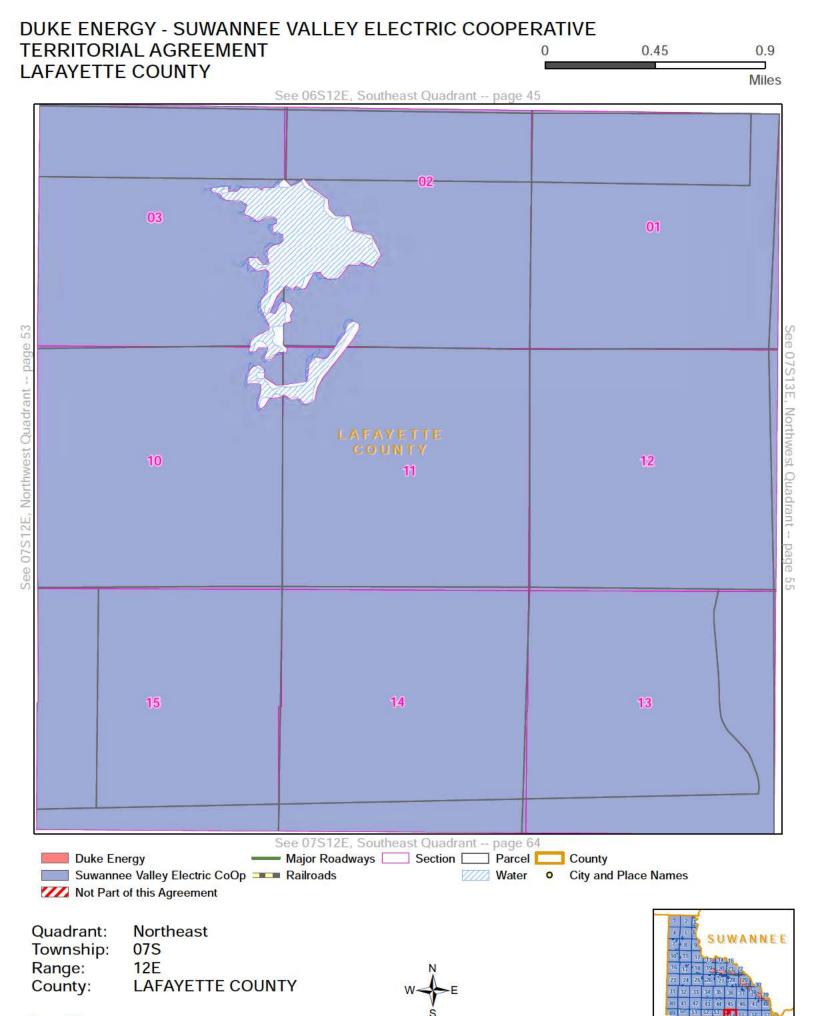

#### **DEFINITIONS**

Section 1.1: Territorial Boundary Line(s). As used herein, the term "Territorial Boundary Line(s)" shall mean the boundary line(s) depicted on the maps attached hereto as Exhibit A which delineate and differentiate the Parties' respective Territorial Areas in Columbia, Lafayette, Suwannee and Hamilton counties. The portions of the counties which are not subject to this agreement are marked on the maps as "Not Part of This Agreement." Additionally, as required pursuant to Rule 25-6.0440(1)(a), F.A.C., a written description of the territorial areas served is attached as Exhibit D. If there are any discrepancies between Exhibit A and Exhibit D, then the territorial boundary maps in Exhibit A shall prevail.

Section 1.2: SVEC Territorial Area. As used herein, the term "SVEC Territorial Area" shall mean the geographic areas in Columbia, Lafayette, Suwannee and Hamilton counties allocated to SVEC as its retail service territory and labeled as "Suwannee Valley Electric Coop" on the maps contained in Exhibit A.

Section 1.3: DEF Territorial Area. As used herein, the term "DEF Territorial Area" shall mean the geographic area in Columbia, Lafayette, Suwannee and Hamilton counties allocated to DEF as its retail service territory and labeled as "Duke Energy" on the maps contained in Exhibit A.