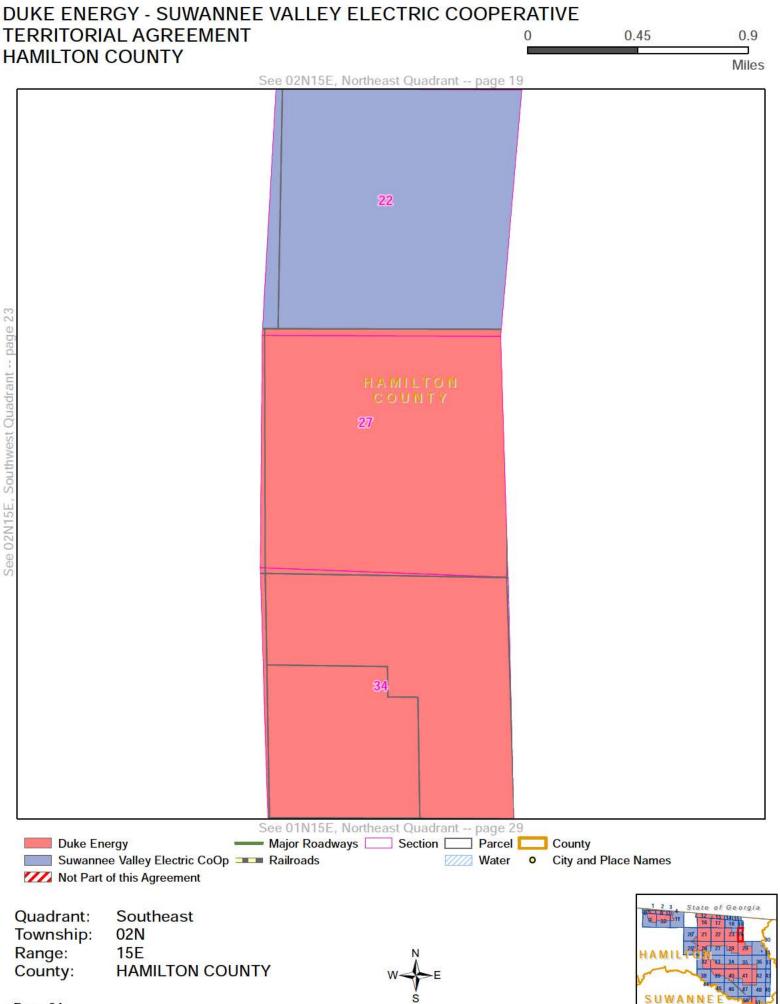

#### **DEFINITIONS**

Section 1.1: Territorial Boundary Line(s). As used herein, the term "Territorial Boundary Line(s)" shall mean the boundary line(s) depicted on the maps attached hereto as Exhibit A which delineate and differentiate the Parties' respective Territorial Areas in Columbia, Lafayette, Suwannee and Hamilton counties. The portions of the counties which are not subject to this agreement are marked on the maps as "Not Part of This Agreement." Additionally, as required pursuant to Rule 25-6.0440(1)(a), F.A.C., a written description of the territorial areas served is attached as Exhibit D. If there are any discrepancies between Exhibit A and Exhibit D, then the territorial boundary maps in Exhibit A shall prevail.

Section 1.2: SVEC Territorial Area. As used herein, the term "SVEC Territorial Area" shall mean the geographic areas in Columbia, Lafayette, Suwannee and Hamilton counties allocated to SVEC as its retail service territory and labeled as "Suwannee Valley Electric Coop" on the maps contained in Exhibit A.

Section 1.3: DEF Territorial Area. As used herein, the term "DEF Territorial Area" shall mean the geographic area in Columbia, Lafayette, Suwannee and Hamilton counties allocated to DEF as its retail service territory and labeled as "Duke Energy" on the maps contained in Exhibit A.