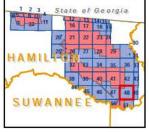

## **EXHIBIT A**

MAPS DEPICTING THE TERRITORIAL BOUNDARY
LINES AND SERVICE TERRITORIES OF
SUWANNEE VALLEY ELECTRIC COOPERATIVE
& DUKE ENERGY FLORIDA IN
COLUMBIA, LAFAYETTE, SUWANNEE AND
HAMILTON COUNTIES

#### **DEFINITIONS**

Section 1.1: Territorial Boundary Line(s). As used herein, the term "Territorial Boundary Line(s)" shall mean the boundary line(s) depicted on the maps attached hereto as Exhibit A which delineate and differentiate the Parties' respective Territorial Areas in Columbia, Lafayette, Suwannee and Hamilton counties. The portions of the counties which are not subject to this agreement are marked on the maps as "Not Part of This Agreement." Additionally, as required pursuant to Rule 25-6.0440(1)(a), F.A.C., a written description of the territorial areas served is attached as Exhibit D. If there are any discrepancies between Exhibit A and Exhibit D, then the territorial boundary maps in Exhibit A shall prevail.

Section 1.2: SVEC Territorial Area. As used herein, the term "SVEC Territorial Area" shall mean the geographic areas in Columbia, Lafayette, Suwannee and Hamilton counties allocated to SVEC as its retail service territory and labeled as "Suwannee Valley Electric Coop" on the maps contained in Exhibit A.

Section 1.3: DEF Territorial Area. As used herein, the term "DEF Territorial Area" shall mean the geographic area in Columbia, Lafayette, Suwannee and Hamilton counties allocated to DEF as its retail service territory and labeled as "Duke Energy" on the maps contained in Exhibit A.