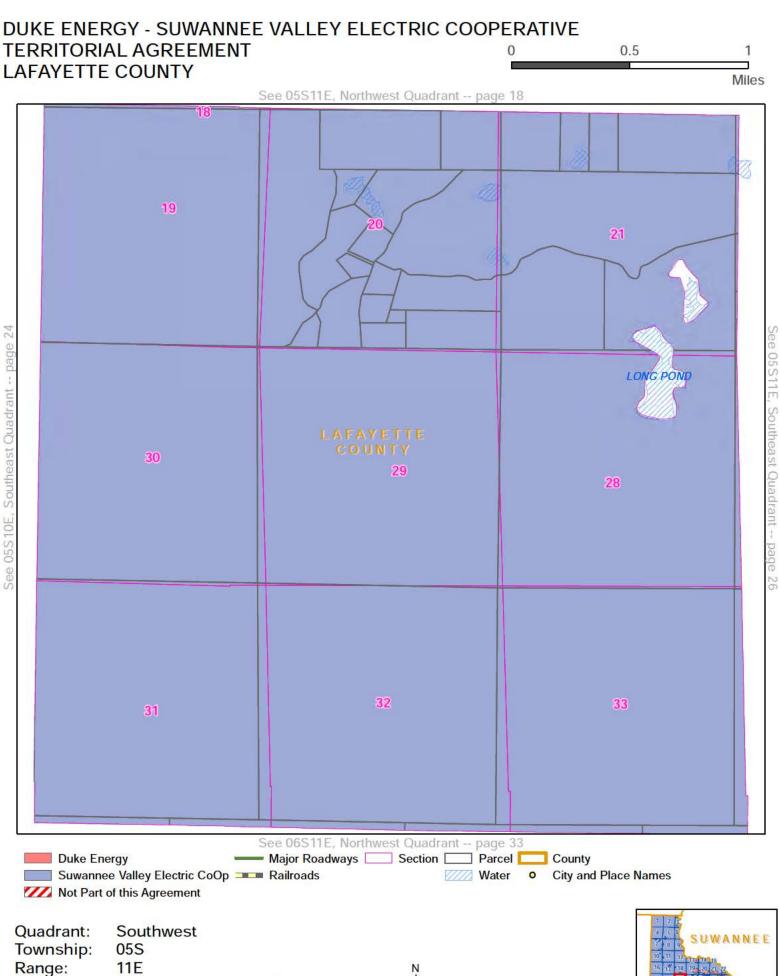

Quadrant: Southwest

Township: **05S** Range: 10E

DUKE ENERGY - SUWANNEE VALLEY ELECTRIC COOPERATIVE TERRITORIAL AGREEMENT 0.5 LAFAYETTE COUNTY Miles See 05S10E, Northeast Quadrant -- page 17 22 24 23 Southwest Quadrant 25 27 26 34 36 See 06S10E, Northeast Quadrant -- page 32 Major Roadways Section Parcel **Duke Energy** Suwannee Valley Electric CoOp Railroads //// Water City and Place Names Not Part of this Agreement Quadrant: Southeast SUWANNEE Township: **05S** Range: 10E