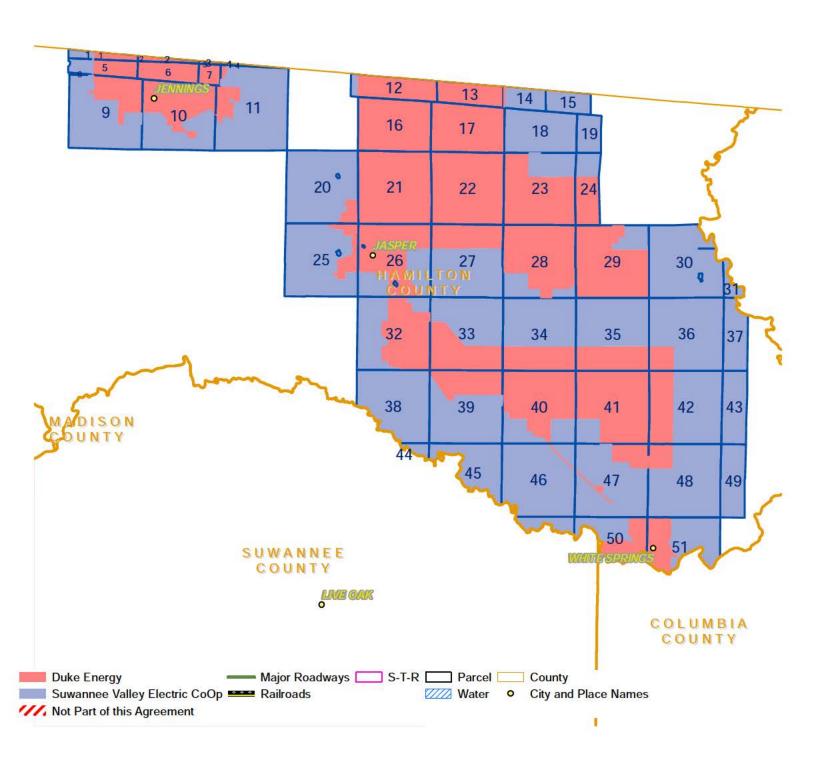

#### **DEFINITIONS**

Section 1.1: Territorial Boundary Line(s). As used herein, the term "Territorial Boundary Line(s)" shall mean the boundary line(s) depicted on the maps attached hereto as Exhibit A which delineate and differentiate the Parties' respective Territorial Areas in Columbia, Lafayette, Suwannee and Hamilton counties. The portions of the counties which are not subject to this agreement are marked on the maps as "Not Part of This Agreement." Additionally, as required pursuant to Rule 25-6.0440(1)(a), F.A.C., a written description of the territorial areas served is attached as Exhibit D. If there are any discrepancies between Exhibit A and Exhibit D, then the territorial boundary maps in Exhibit A shall prevail.

Section 1.2: SVEC Territorial Area. As used herein, the term "SVEC Territorial Area" shall mean the geographic areas in Columbia, Lafayette, Suwannee and Hamilton counties allocated to SVEC as its retail service territory and labeled as "Suwannee Valley Electric Coop" on the maps contained in Exhibit A.

Section 1.3: DEF Territorial Area. As used herein, the term "DEF Territorial Area" shall mean the geographic area in Columbia, Lafayette, Suwannee and Hamilton counties allocated to DEF as its retail service territory and labeled as "Duke Energy" on the maps contained in Exhibit A.