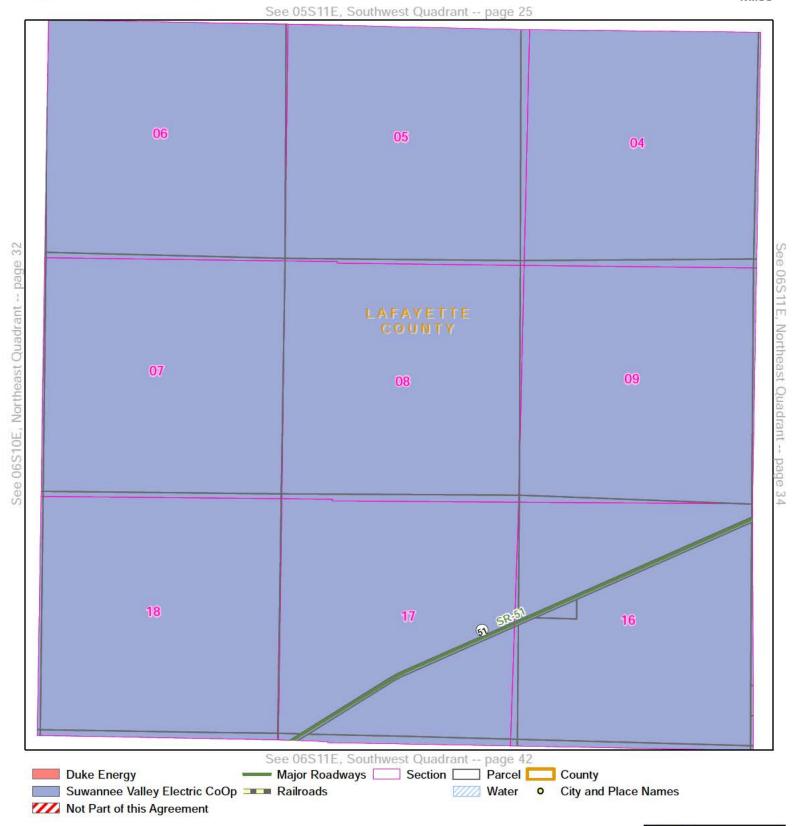

Page 44 of 315

TERRITORIAL AGREEMENT LAFAYETTE COUNTY

Quadrant: Northwest

Township: 05S Range: 10E

County: LAFAYETTE COUNTY

SUWANNEE

DUKE ENERGY - SUWANNEE VALLEY ELECTRIC COOPERATIVE TERRITORIAL AGREEMENT 0.5 LAFAYETTE COUNTY Miles See 04S10E, Southeast Quadrant -- page 11 01 03 SAND OLD GRASSY LAKE 12 11 15 14 13 See 05S10E, Southeast Quadrant -- page 24 Major Roadways Section Parcel County **Duke Energy** Suwannee Valley Electric CoOp Railroads //// Water City and Place Names Not Part of this Agreement

Quadrant: Northeast

Township: 05S Range: 10E

County: LAFAYETTE COUNTY

SUWANNEE

DUKE ENERGY - SUWANNEE VALLEY ELECTRIC COOPERATIVE TERRITORIAL AGREEMENT 0.5 LAFAYETTE COUNTY Miles See 04S11E, Southwest Quadrant -- page 12 06 See 05S10E, Northeast Quadrant -- page 17 LUKE 07 SW CR 320 08 WINBURN