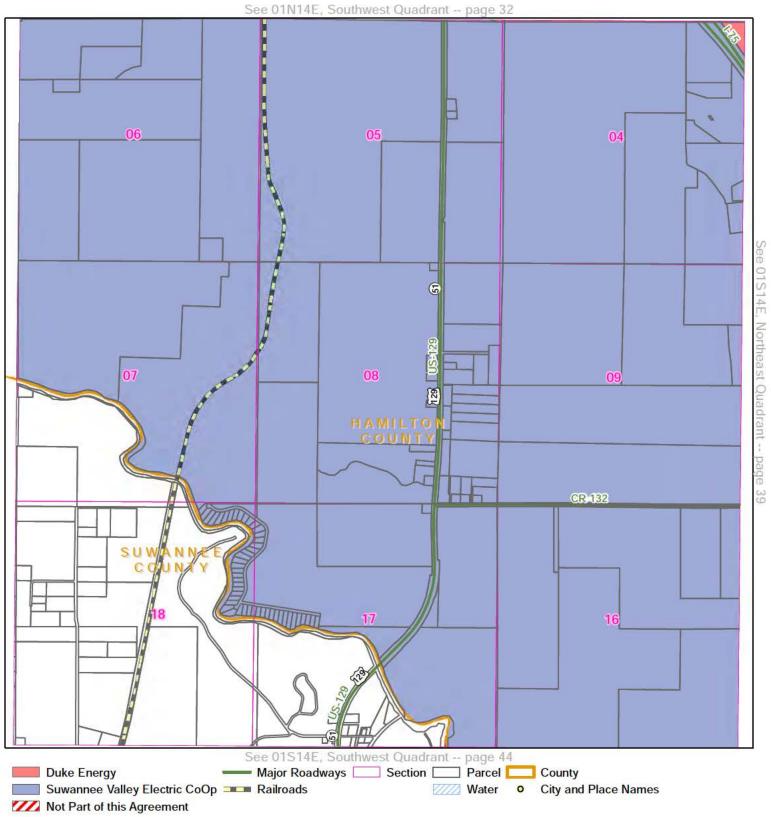

#### **DEFINITIONS**

Section 1.1: Territorial Boundary Line(s). As used herein, the term "Territorial Boundary Line(s)" shall mean the boundary line(s) depicted on the maps attached hereto as Exhibit A which delineate and differentiate the Parties' respective Territorial Areas in Columbia, Lafayette, Suwannee and Hamilton counties. The portions of the counties which are not subject to this agreement are marked on the maps as "Not Part of This Agreement." Additionally, as required pursuant to Rule 25-6.0440(1)(a), F.A.C., a written description of the territorial areas served is attached as Exhibit D. If there are any discrepancies between Exhibit A and Exhibit D, then the territorial boundary maps in Exhibit A shall prevail.

Section 1.2: SVEC Territorial Area. As used herein, the term "SVEC Territorial Area" shall mean the geographic areas in Columbia, Lafayette, Suwannee and Hamilton counties allocated to SVEC as its retail service territory and labeled as "Suwannee Valley Electric Coop" on the maps contained in Exhibit A.

Section 1.3: DEF Territorial Area. As used herein, the term "DEF Territorial Area" shall mean the geographic area in Columbia, Lafayette, Suwannee and Hamilton counties allocated to DEF as its retail service territory and labeled as "Duke Energy" on the maps contained in Exhibit A.