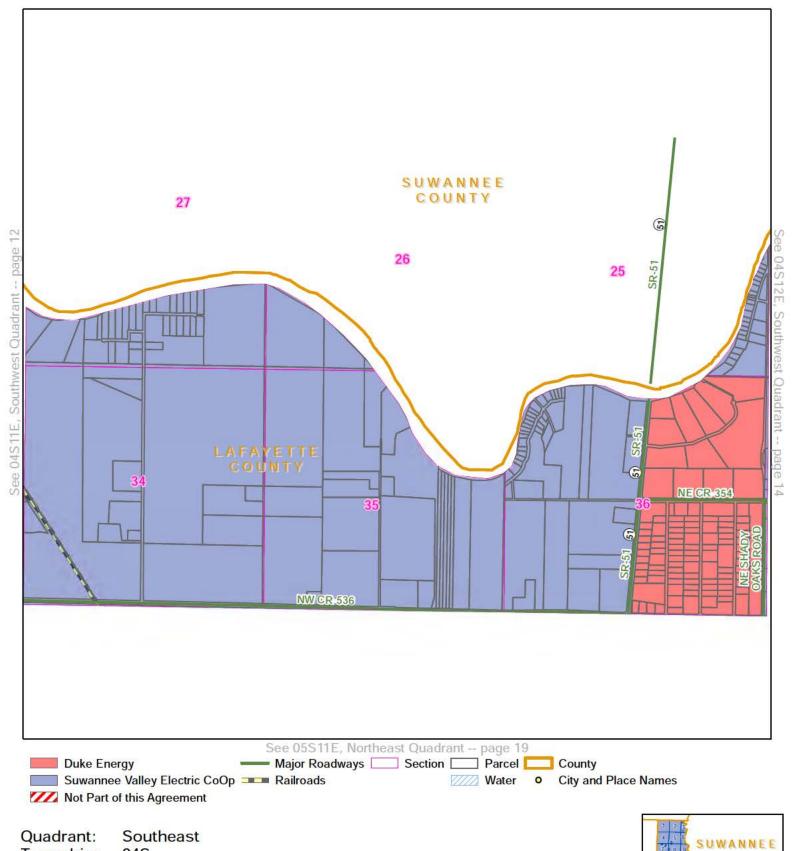

Quadrant: Southwest

Township: **05S** Range: 10E

DUKE ENERGY - SUWANNEE VALLEY ELECTRIC COOPERATIVE TERRITORIAL AGREEMENT 0.5 LAFAYETTE COUNTY Miles See 05S10E, Northeast Quadrant -- page 17 22 24 23 Southwest Quadrant 25 27 26 34 36 See 06S10E, Northeast Quadrant -- page 32 Major Roadways Section Parcel **Duke Energy** Suwannee Valley Electric CoOp Railroads //// Water City and Place Names Not Part of this Agreement Quadrant: Southeast SUWANNEE Township: **05S** Range: 10E