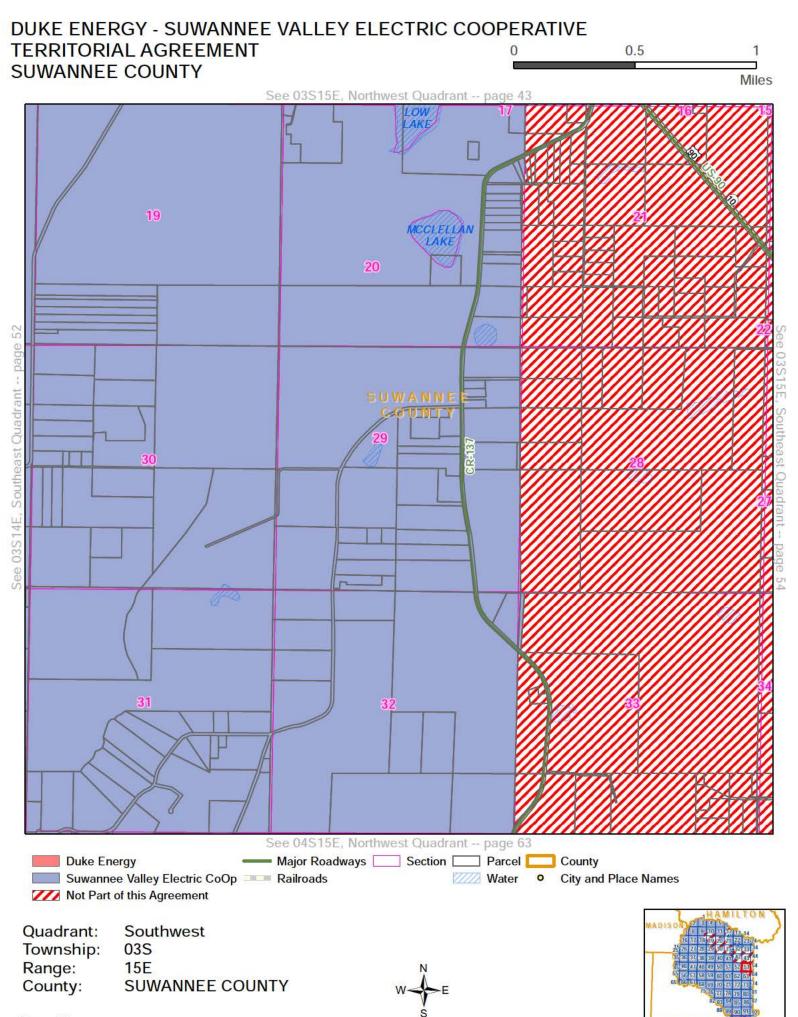

#### **DEFINITIONS**

Section 1.1: Territorial Boundary Line(s). As used herein, the term "Territorial Boundary Line(s)" shall mean the boundary line(s) depicted on the maps attached hereto as Exhibit A which delineate and differentiate the Parties' respective Territorial Areas in Columbia, Lafayette, Suwannee and Hamilton counties. The portions of the counties which are not subject to this agreement are marked on the maps as "Not Part of This Agreement." Additionally, as required pursuant to Rule 25-6.0440(1)(a), F.A.C., a written description of the territorial areas served is attached as Exhibit D. If there are any discrepancies between Exhibit A and Exhibit D, then the territorial boundary maps in Exhibit A shall prevail.

Section 1.2: SVEC Territorial Area. As used herein, the term "SVEC Territorial Area" shall mean the geographic areas in Columbia, Lafayette, Suwannee and Hamilton counties allocated to SVEC as its retail service territory and labeled as "Suwannee Valley Electric Coop" on the maps contained in Exhibit A.

Section 1.3: DEF Territorial Area. As used herein, the term "DEF Territorial Area" shall mean the geographic area in Columbia, Lafayette, Suwannee and Hamilton counties allocated to DEF as its retail service territory and labeled as "Duke Energy" on the maps contained in Exhibit A.