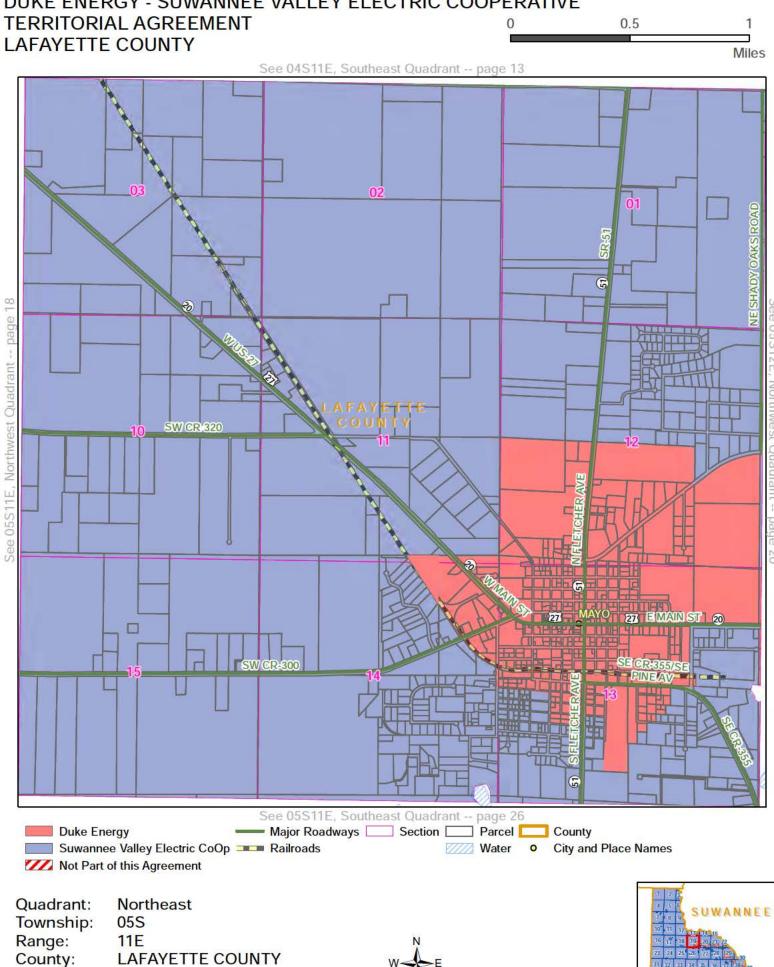

#### **DEFINITIONS**

Section 1.1: Territorial Boundary Line(s). As used herein, the term "Territorial Boundary Line(s)" shall mean the boundary line(s) depicted on the maps attached hereto as Exhibit A which delineate and differentiate the Parties' respective Territorial Areas in Columbia, Lafayette, Suwannee and Hamilton counties. The portions of the counties which are not subject to this agreement are marked on the maps as "Not Part of This Agreement." Additionally, as required pursuant to Rule 25-6.0440(1)(a), F.A.C., a written description of the territorial areas served is attached as Exhibit D. If there are any discrepancies between Exhibit A and Exhibit D, then the territorial boundary maps in Exhibit A shall prevail.

Section 1.2: SVEC Territorial Area. As used herein, the term "SVEC Territorial Area" shall mean the geographic areas in Columbia, Lafayette, Suwannee and Hamilton counties allocated to SVEC as its retail service territory and labeled as "Suwannee Valley Electric Coop" on the maps contained in Exhibit A.

Section 1.3: DEF Territorial Area. As used herein, the term "DEF Territorial Area" shall mean the geographic area in Columbia, Lafayette, Suwannee and Hamilton counties allocated to DEF as its retail service territory and labeled as "Duke Energy" on the maps contained in Exhibit A.