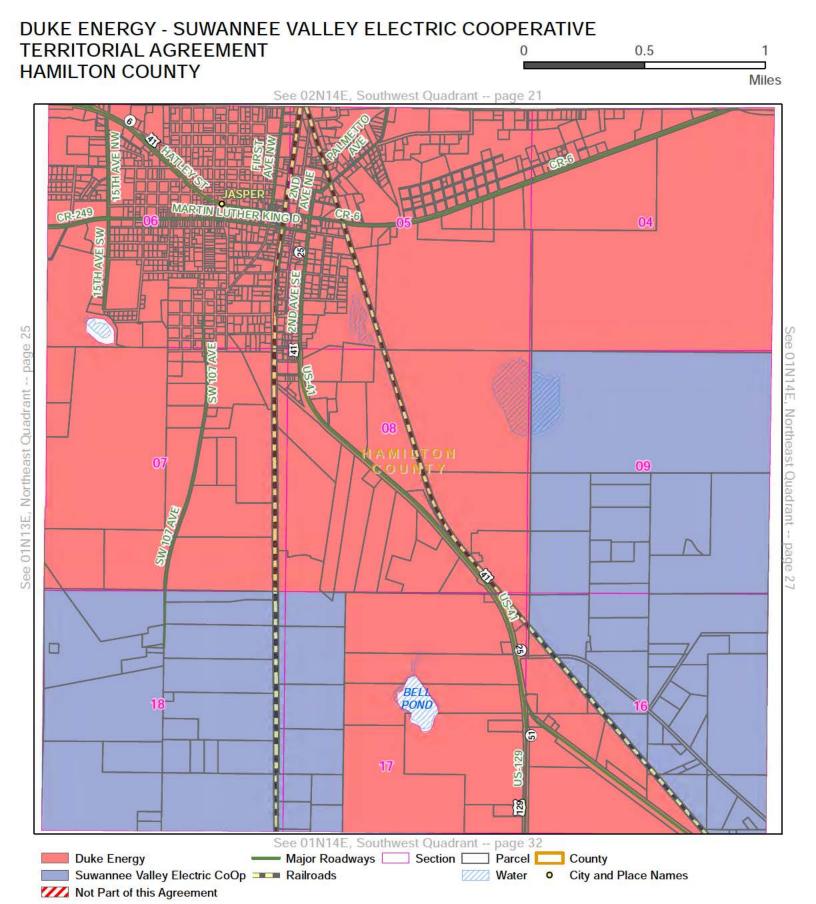

DUKE ENERGY - SUWANNEE VALLEY ELECTRIC COOPERATIVE TERRITORIAL AGREEMENT 0.45 0.9 HAMILTON COUNTY Miles See 05N14E, East Part Quadrant -- page 13 See 02N14E, Northwest Quadrant -- page 16 11 12 14 13 See 02N14E, Southeast Quadrant - page 22 Major Roadways Section Parcel **Duke Energy** County Suwannee Valley Electric CoOp Railroads //// Water City and Place Names Not Part of this Agreement

Quadrant: Northeast

Township: 02N Range: 14E

Page 18

County:

**HAMILTON COUNTY** 

w 💠

Page 217 of 315

SUWANNE