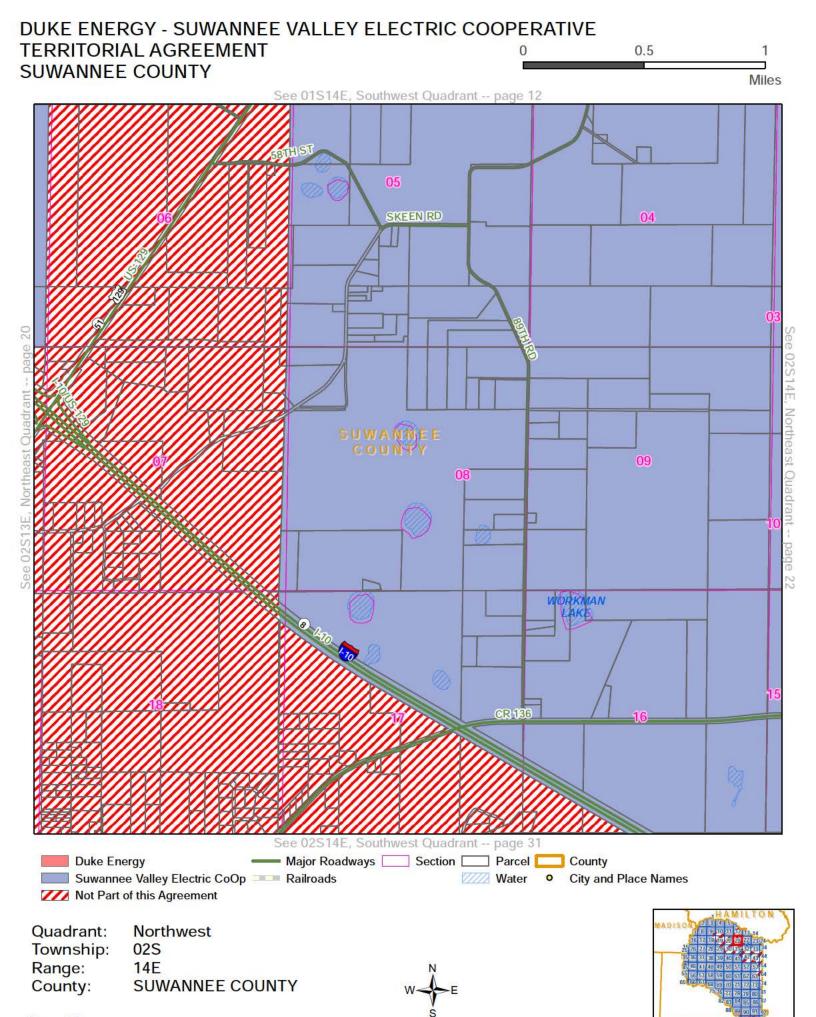

#### **DEFINITIONS**

Section 1.1: Territorial Boundary Line(s). As used herein, the term "Territorial Boundary Line(s)" shall mean the boundary line(s) depicted on the maps attached hereto as Exhibit A which delineate and differentiate the Parties' respective Territorial Areas in Columbia, Lafayette, Suwannee and Hamilton counties. The portions of the counties which are not subject to this agreement are marked on the maps as "Not Part of This Agreement." Additionally, as required pursuant to Rule 25-6.0440(1)(a), F.A.C., a written description of the territorial areas served is attached as Exhibit D. If there are any discrepancies between Exhibit A and Exhibit D, then the territorial boundary maps in Exhibit A shall prevail.

Section 1.2: SVEC Territorial Area. As used herein, the term "SVEC Territorial Area" shall mean the geographic areas in Columbia, Lafayette, Suwannee and Hamilton counties allocated to SVEC as its retail service territory and labeled as "Suwannee Valley Electric Coop" on the maps contained in Exhibit A.

Section 1.3: DEF Territorial Area. As used herein, the term "DEF Territorial Area" shall mean the geographic area in Columbia, Lafayette, Suwannee and Hamilton counties allocated to DEF as its retail service territory and labeled as "Duke Energy" on the maps contained in Exhibit A.