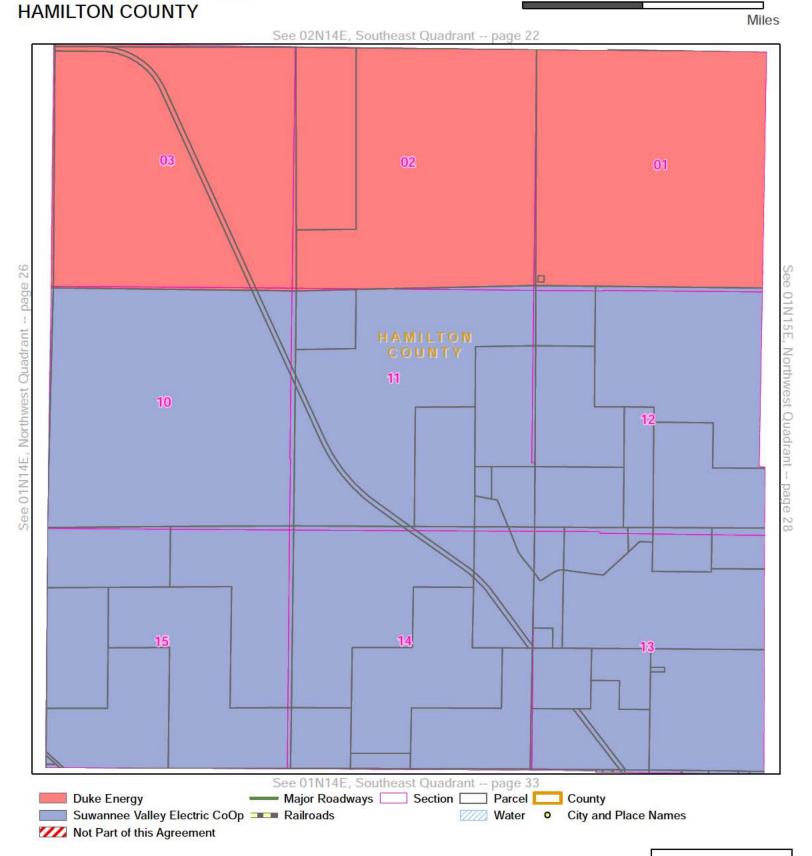

## **EXHIBIT A**

MAPS DEPICTING THE TERRITORIAL BOUNDARY
LINES AND SERVICE TERRITORIES OF
SUWANNEE VALLEY ELECTRIC COOPERATIVE
& DUKE ENERGY FLORIDA IN
COLUMBIA, LAFAYETTE, SUWANNEE AND
HAMILTON COUNTIES

#### **DEFINITIONS**

Section 1.1: Territorial Boundary Line(s). As used herein, the term "Territorial Boundary Line(s)" shall mean the boundary line(s) depicted on the maps attached hereto as Exhibit A which delineate and differentiate the Parties' respective Territorial Areas in Columbia, Lafayette, Suwannee and Hamilton counties. The portions of the counties which are not subject to this agreement are marked on the maps as "Not Part of This Agreement." Additionally, as required pursuant to Rule 25-6.0440(1)(a), F.A.C., a written description of the territorial areas served is attached as Exhibit D. If there are any discrepancies between Exhibit A and Exhibit D, then the territorial boundary maps in Exhibit A shall prevail.

Section 1.2: SVEC Territorial Area. As used herein, the term "SVEC Territorial Area" shall mean the geographic areas in Columbia, Lafayette, Suwannee and Hamilton counties allocated to SVEC as its retail service territory and labeled as "Suwannee Valley Electric Coop" on the maps contained in Exhibit A.

Section 1.3: DEF Territorial Area. As used herein, the term "DEF Territorial Area" shall mean the geographic area in Columbia, Lafayette, Suwannee and Hamilton counties allocated to DEF as its retail service territory and labeled as "Duke Energy" on the maps contained in Exhibit A.