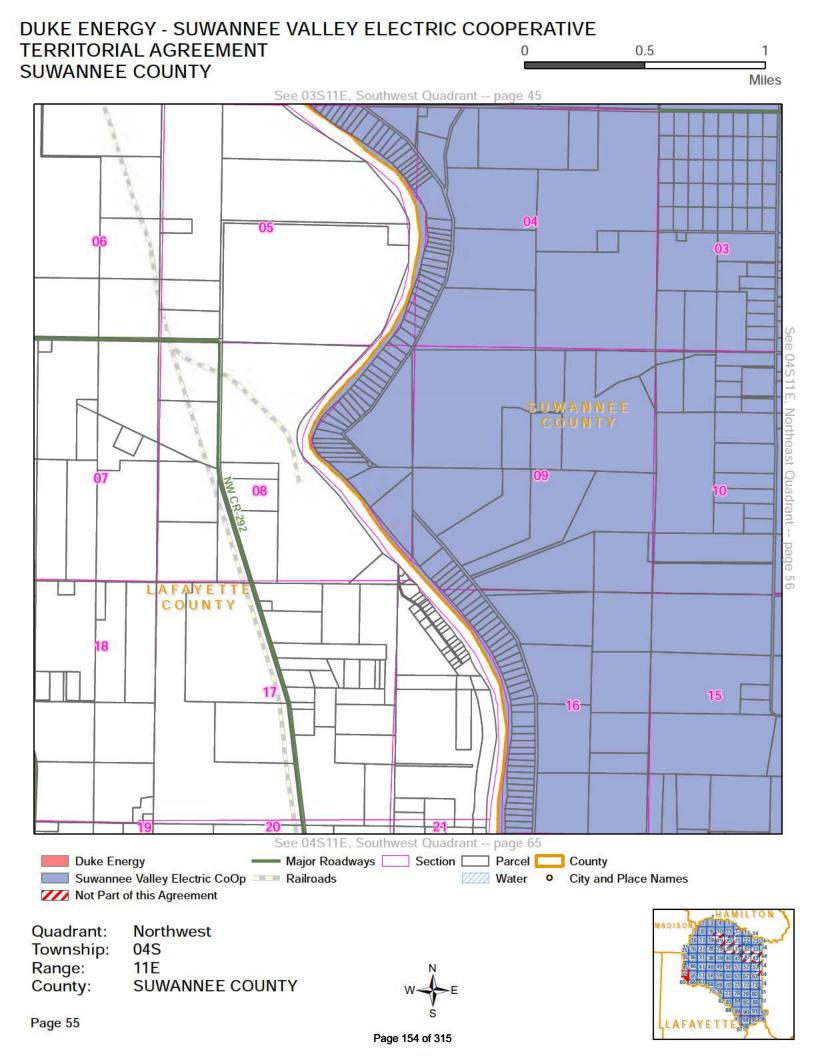

#### **DEFINITIONS**

Section 1.1: Territorial Boundary Line(s). As used herein, the term "Territorial Boundary Line(s)" shall mean the boundary line(s) depicted on the maps attached hereto as Exhibit A which delineate and differentiate the Parties' respective Territorial Areas in Columbia, Lafayette, Suwannee and Hamilton counties. The portions of the counties which are not subject to this agreement are marked on the maps as "Not Part of This Agreement." Additionally, as required pursuant to Rule 25-6.0440(1)(a), F.A.C., a written description of the territorial areas served is attached as Exhibit D. If there are any discrepancies between Exhibit A and Exhibit D, then the territorial boundary maps in Exhibit A shall prevail.

Section 1.2: SVEC Territorial Area. As used herein, the term "SVEC Territorial Area" shall mean the geographic areas in Columbia, Lafayette, Suwannee and Hamilton counties allocated to SVEC as its retail service territory and labeled as "Suwannee Valley Electric Coop" on the maps contained in Exhibit A.

Section 1.3: DEF Territorial Area. As used herein, the term "DEF Territorial Area" shall mean the geographic area in Columbia, Lafayette, Suwannee and Hamilton counties allocated to DEF as its retail service territory and labeled as "Duke Energy" on the maps contained in Exhibit A.