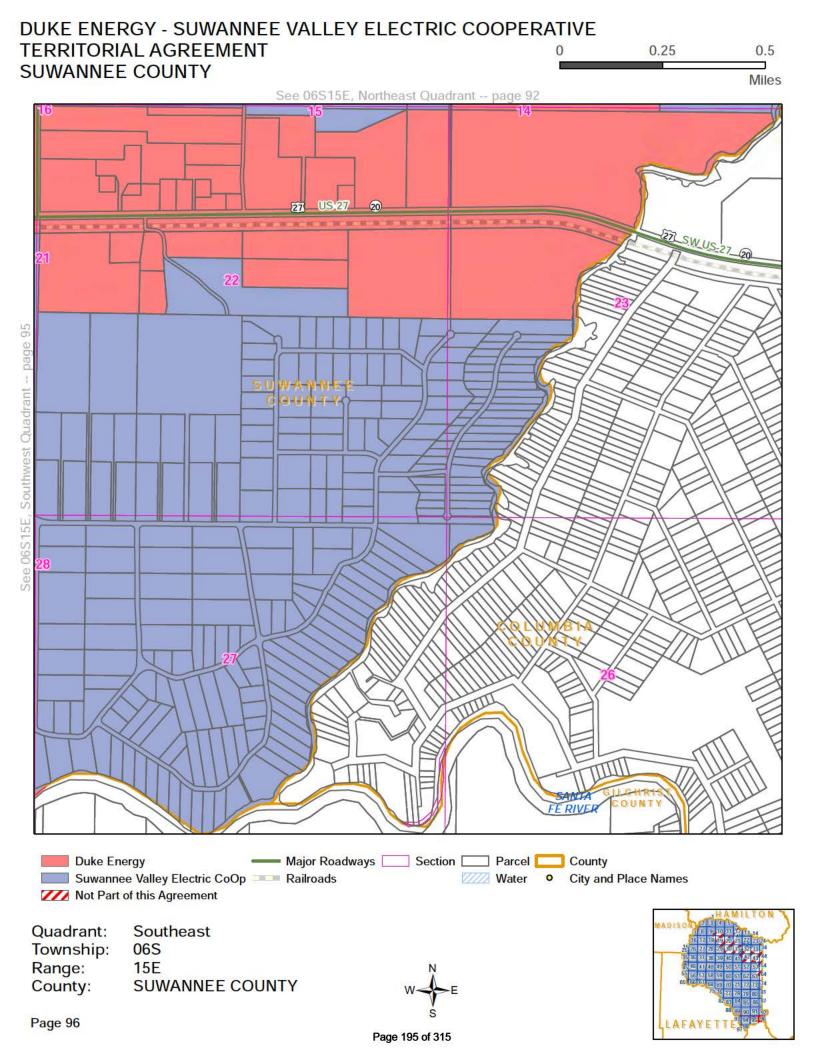

#### **DEFINITIONS**

Section 1.1: Territorial Boundary Line(s). As used herein, the term "Territorial Boundary Line(s)" shall mean the boundary line(s) depicted on the maps attached hereto as Exhibit A which delineate and differentiate the Parties' respective Territorial Areas in Columbia, Lafayette, Suwannee and Hamilton counties. The portions of the counties which are not subject to this agreement are marked on the maps as "Not Part of This Agreement." Additionally, as required pursuant to Rule 25-6.0440(1)(a), F.A.C., a written description of the territorial areas served is attached as Exhibit D. If there are any discrepancies between Exhibit A and Exhibit D, then the territorial boundary maps in Exhibit A shall prevail.

Section 1.2: SVEC Territorial Area. As used herein, the term "SVEC Territorial Area" shall mean the geographic areas in Columbia, Lafayette, Suwannee and Hamilton counties allocated to SVEC as its retail service territory and labeled as "Suwannee Valley Electric Coop" on the maps contained in Exhibit A.

Section 1.3: DEF Territorial Area. As used herein, the term "DEF Territorial Area" shall mean the geographic area in Columbia, Lafayette, Suwannee and Hamilton counties allocated to DEF as its retail service territory and labeled as "Duke Energy" on the maps contained in Exhibit A.