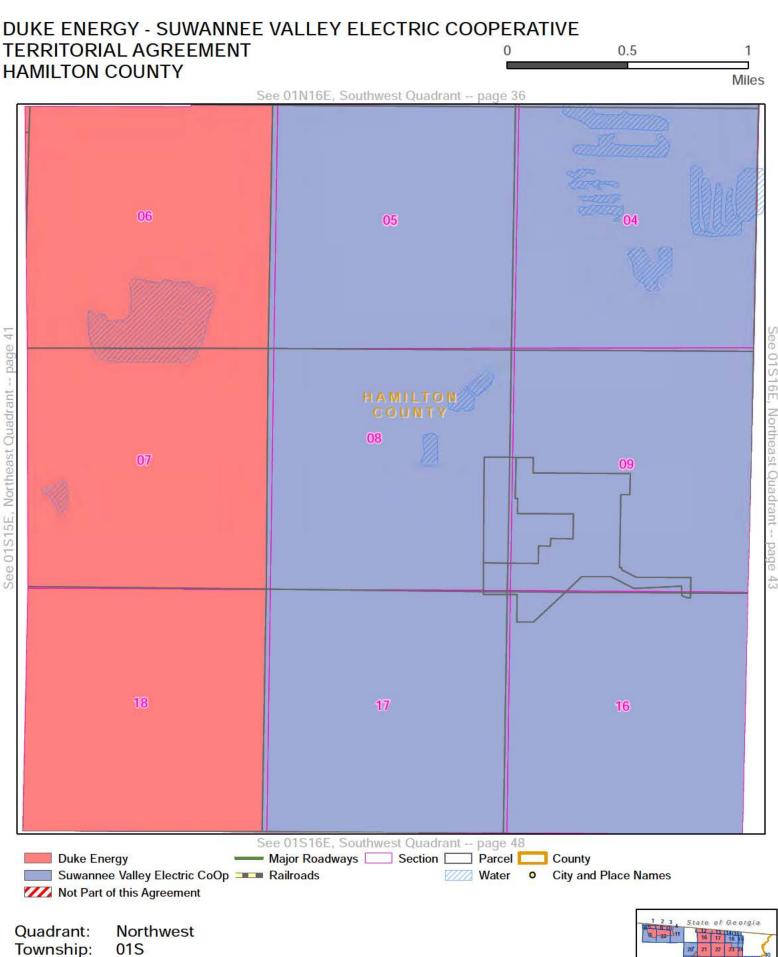

**HAMILTON COUNTY** County:

Page 238 of 315

DUKE ENERGY - SUWANNEE VALLEY ELECTRIC COOPERATIVE TERRITORIAL AGREEMENT 0.5 HAMILTON COUNTY Miles See 01N15E, Southwest Quadrant -- page 34 06 04 See 01S14E. Northeast Ouadrant --16 See 01S15E, Southwest Quadrant -- page 46 Major Roadways
 Section
 Parcel **Duke Energy** Suwannee Valley Electric CoOp Railroads //// Water City and Place Names Not Part of this Agreement

Quadrant: Northwest

Township: 01S Range: 15E

Township: 01S Range: 16E

County: HAMILTON COUNTY

SUWANNE

Township: 01S Range: 16E

County: HAMILTON COUNTY

SUWANNE