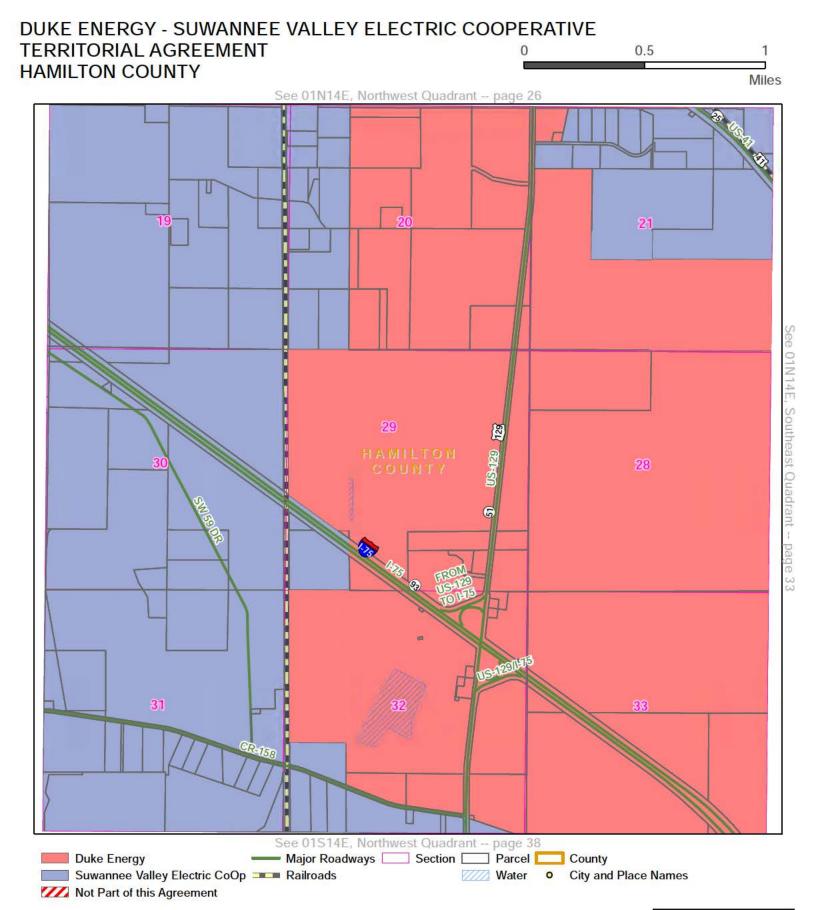

#### **DEFINITIONS**

Section 1.1: Territorial Boundary Line(s). As used herein, the term "Territorial Boundary Line(s)" shall mean the boundary line(s) depicted on the maps attached hereto as Exhibit A which delineate and differentiate the Parties' respective Territorial Areas in Columbia, Lafayette, Suwannee and Hamilton counties. The portions of the counties which are not subject to this agreement are marked on the maps as "Not Part of This Agreement." Additionally, as required pursuant to Rule 25-6.0440(1)(a), F.A.C., a written description of the territorial areas served is attached as Exhibit D. If there are any discrepancies between Exhibit A and Exhibit D, then the territorial boundary maps in Exhibit A shall prevail.

Section 1.2: SVEC Territorial Area. As used herein, the term "SVEC Territorial Area" shall mean the geographic areas in Columbia, Lafayette, Suwannee and Hamilton counties allocated to SVEC as its retail service territory and labeled as "Suwannee Valley Electric Coop" on the maps contained in Exhibit A.

Section 1.3: DEF Territorial Area. As used herein, the term "DEF Territorial Area" shall mean the geographic area in Columbia, Lafayette, Suwannee and Hamilton counties allocated to DEF as its retail service territory and labeled as "Duke Energy" on the maps contained in Exhibit A.