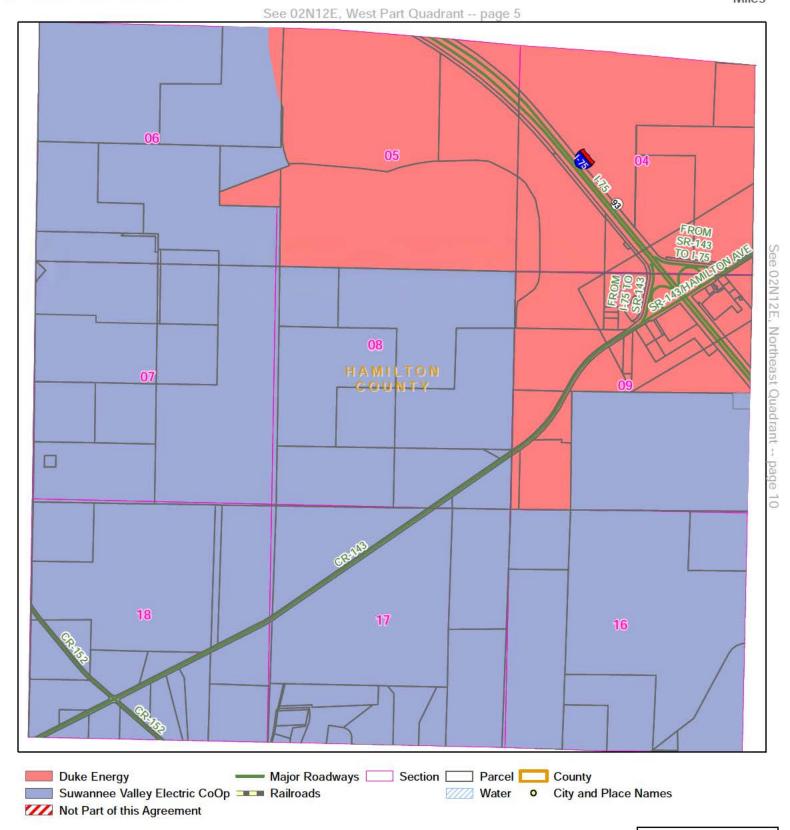

#### **DEFINITIONS**

Section 1.1: Territorial Boundary Line(s). As used herein, the term "Territorial Boundary Line(s)" shall mean the boundary line(s) depicted on the maps attached hereto as Exhibit A which delineate and differentiate the Parties' respective Territorial Areas in Columbia, Lafayette, Suwannee and Hamilton counties. The portions of the counties which are not subject to this agreement are marked on the maps as "Not Part of This Agreement." Additionally, as required pursuant to Rule 25-6.0440(1)(a), F.A.C., a written description of the territorial areas served is attached as Exhibit D. If there are any discrepancies between Exhibit A and Exhibit D, then the territorial boundary maps in Exhibit A shall prevail.

Section 1.2: SVEC Territorial Area. As used herein, the term "SVEC Territorial Area" shall mean the geographic areas in Columbia, Lafayette, Suwannee and Hamilton counties allocated to SVEC as its retail service territory and labeled as "Suwannee Valley Electric Coop" on the maps contained in Exhibit A.

Section 1.3: DEF Territorial Area. As used herein, the term "DEF Territorial Area" shall mean the geographic area in Columbia, Lafayette, Suwannee and Hamilton counties allocated to DEF as its retail service territory and labeled as "Duke Energy" on the maps contained in Exhibit A.