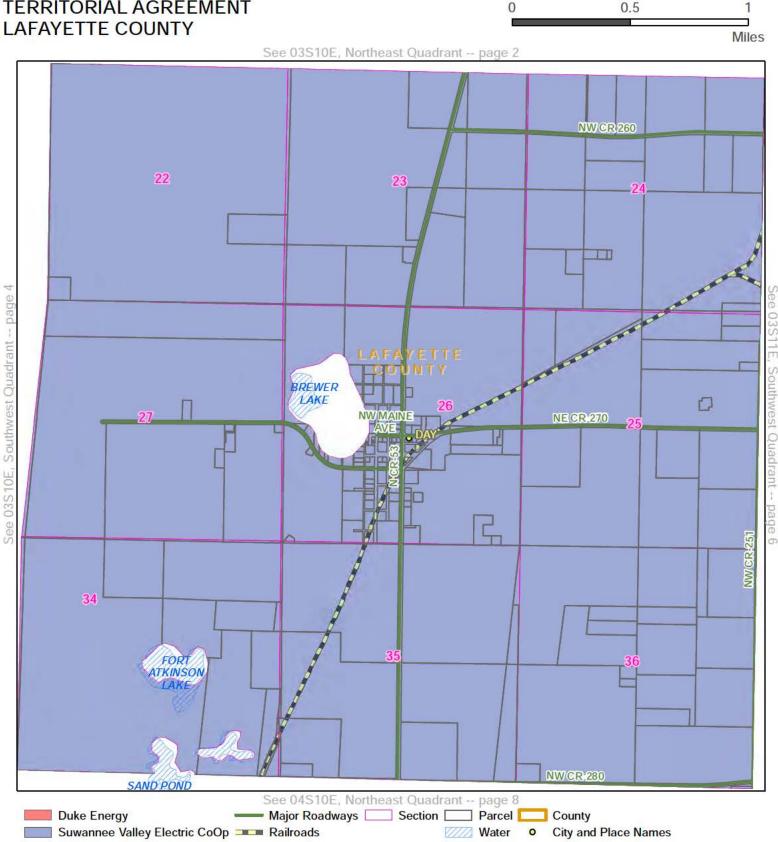

### DUKE ENERGY - SUWANNEE VALLEY ELECTRIC COOPERATIVE

TERRITORIAL AGREEMENT LAFAYETTE COUNTY

Quadrant: Southwest

Not Part of this Agreement

Township: 03S Range: 10E

Page 4

County: LAFAYETTE COUNTY

Suwannee Valley Electric CoOp Railroads