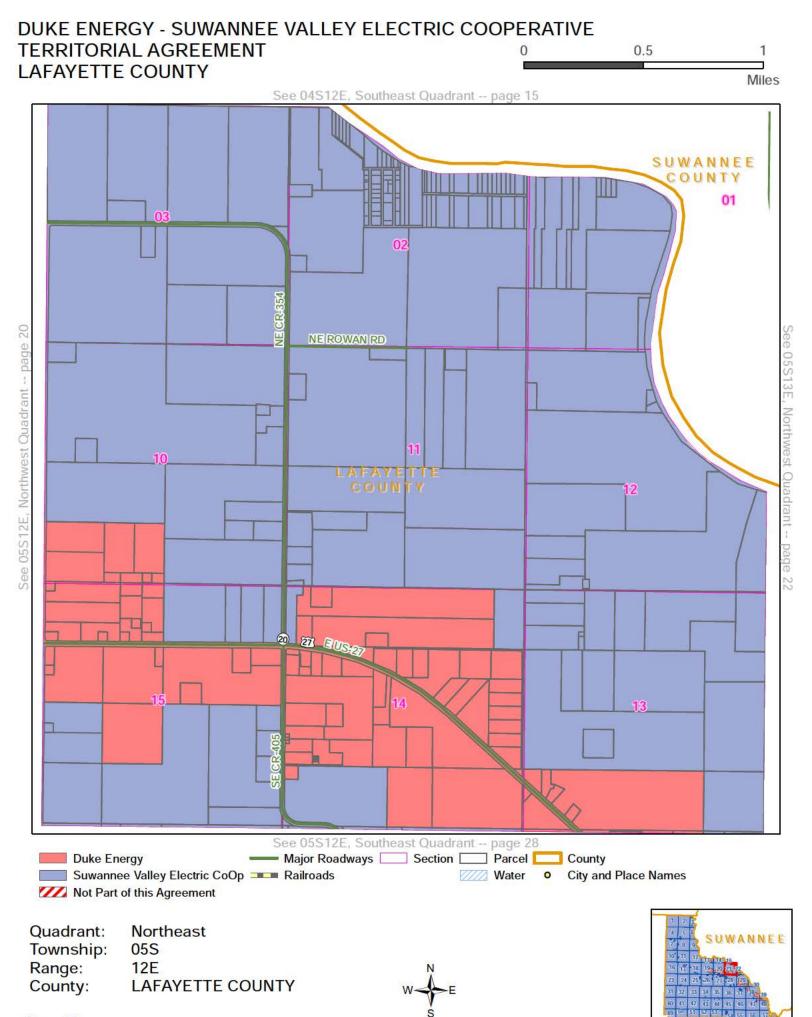

TERRITORIAL AGREEMENT LAFAYETTE COUNTY

Township: 045 Range: 12E

LAFAYETTE COUNTY County:

DUKE ENERGY - SUWANNEE VALLEY ELECTRIC COOPERATIVE TERRITORIAL AGREEMENT

Township: 04S Range: 12E

LAFAYETTE COUNTY

County: LAFAYETTE COUNTY