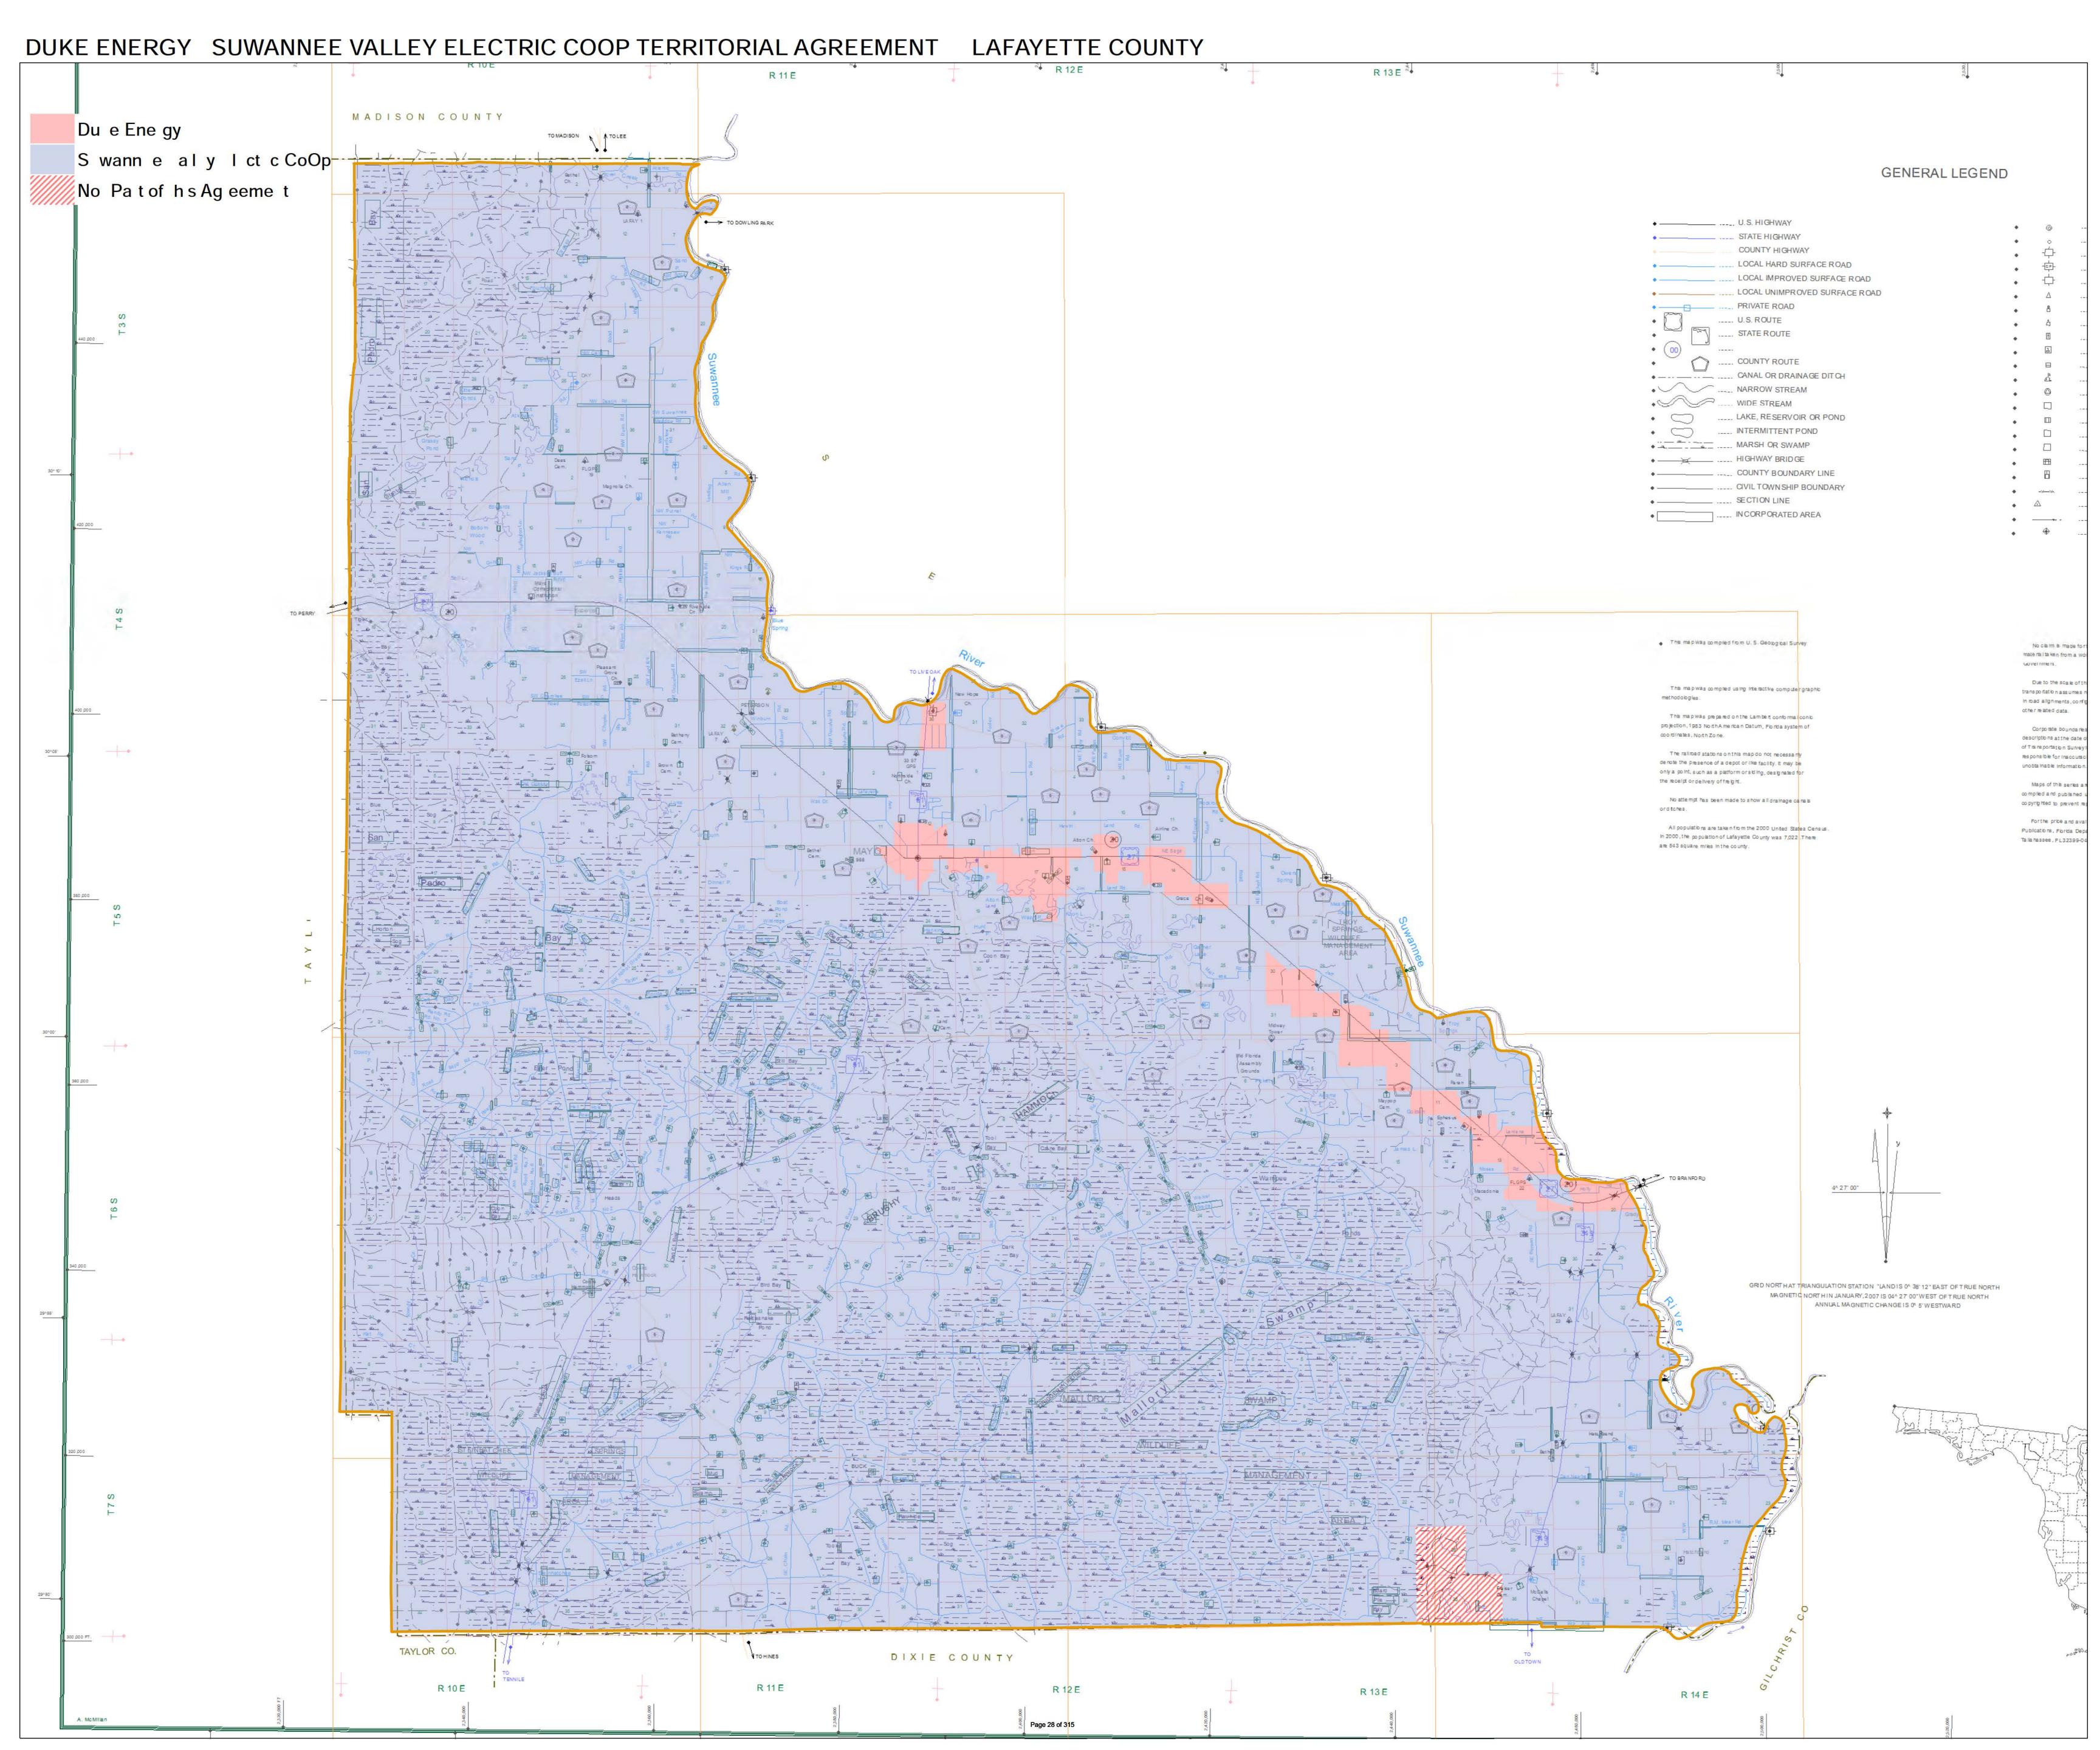

#### **DEFINITIONS**

Section 1.1: Territorial Boundary Line(s). As used herein, the term "Territorial Boundary Line(s)" shall mean the boundary line(s) depicted on the maps attached hereto as Exhibit A which delineate and differentiate the Parties' respective Territorial Areas in Columbia, Lafayette, Suwannee and Hamilton counties. The portions of the counties which are not subject to this agreement are marked on the maps as "Not Part of This Agreement." Additionally, as required pursuant to Rule 25-6.0440(1)(a), F.A.C., a written description of the territorial areas served is attached as Exhibit D. If there are any discrepancies between Exhibit A and Exhibit D, then the territorial boundary maps in Exhibit A shall prevail.

Section 1.2: SVEC Territorial Area. As used herein, the term "SVEC Territorial Area" shall mean the geographic areas in Columbia, Lafayette, Suwannee and Hamilton counties allocated to SVEC as its retail service territory and labeled as "Suwannee Valley Electric Coop" on the maps contained in Exhibit A.

Section 1.3: DEF Territorial Area. As used herein, the term "DEF Territorial Area" shall mean the geographic area in Columbia, Lafayette, Suwannee and Hamilton counties allocated to DEF as its retail service territory and labeled as "Duke Energy" on the maps contained in Exhibit A.