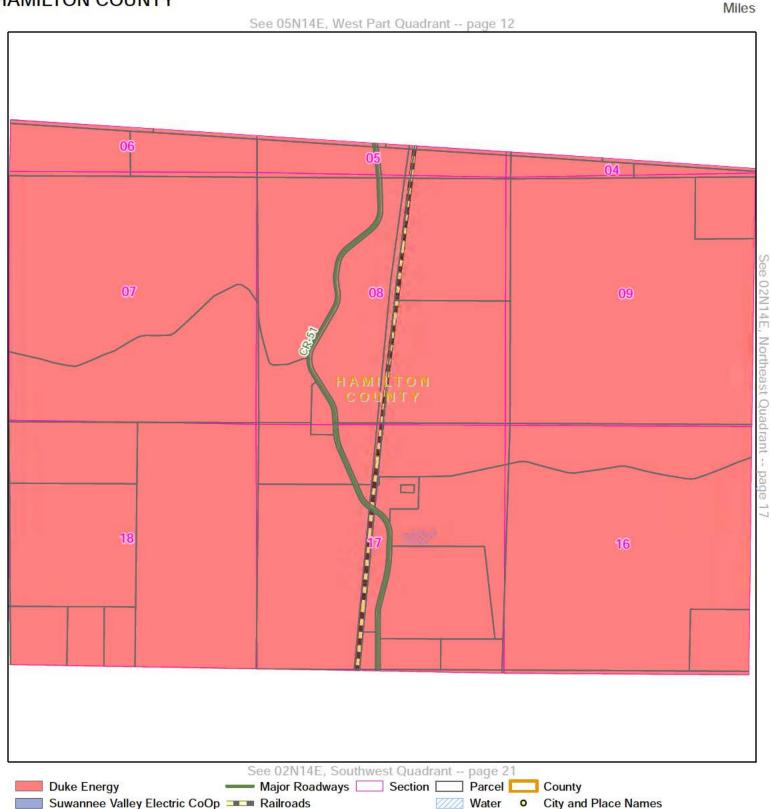

#### **DEFINITIONS**

Section 1.1: Territorial Boundary Line(s). As used herein, the term "Territorial Boundary Line(s)" shall mean the boundary line(s) depicted on the maps attached hereto as Exhibit A which delineate and differentiate the Parties' respective Territorial Areas in Columbia, Lafayette, Suwannee and Hamilton counties. The portions of the counties which are not subject to this agreement are marked on the maps as "Not Part of This Agreement." Additionally, as required pursuant to Rule 25-6.0440(1)(a), F.A.C., a written description of the territorial areas served is attached as Exhibit D. If there are any discrepancies between Exhibit A and Exhibit D, then the territorial boundary maps in Exhibit A shall prevail.

Section 1.2: SVEC Territorial Area. As used herein, the term "SVEC Territorial Area" shall mean the geographic areas in Columbia, Lafayette, Suwannee and Hamilton counties allocated to SVEC as its retail service territory and labeled as "Suwannee Valley Electric Coop" on the maps contained in Exhibit A.

Section 1.3: DEF Territorial Area. As used herein, the term "DEF Territorial Area" shall mean the geographic area in Columbia, Lafayette, Suwannee and Hamilton counties allocated to DEF as its retail service territory and labeled as "Duke Energy" on the maps contained in Exhibit A.