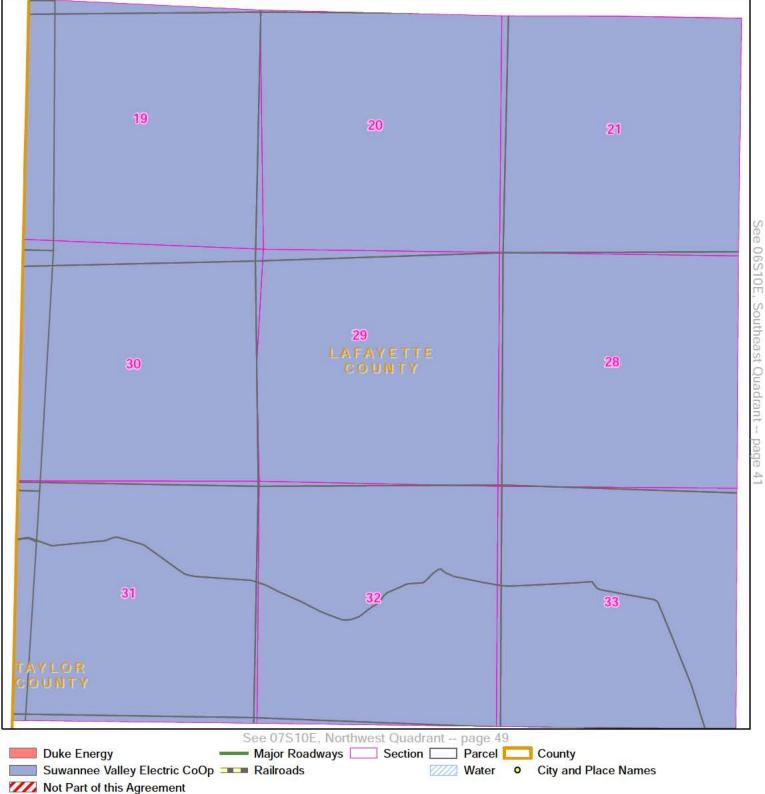

Quadrant: Northwest

Township: **06S** Range: 10E

DUKE ENERGY - SUWANNEE VALLEY ELECTRIC COOPERATIVE TERRITORIAL AGREEMENT 0.5 LAFAYETTE COUNTY Miles See 05S10E, Southeast Quadrant -- page 24 01 11 12 15 14 13 See 06S10E, Southeast Quadrant -- page 41 Major Roadways Section Parcel **Duke Energy** County Suwannee Valley Electric CoOp Railroads //// Water City and Place Names Not Part of this Agreement Quadrant: Northeast SUWANNEE