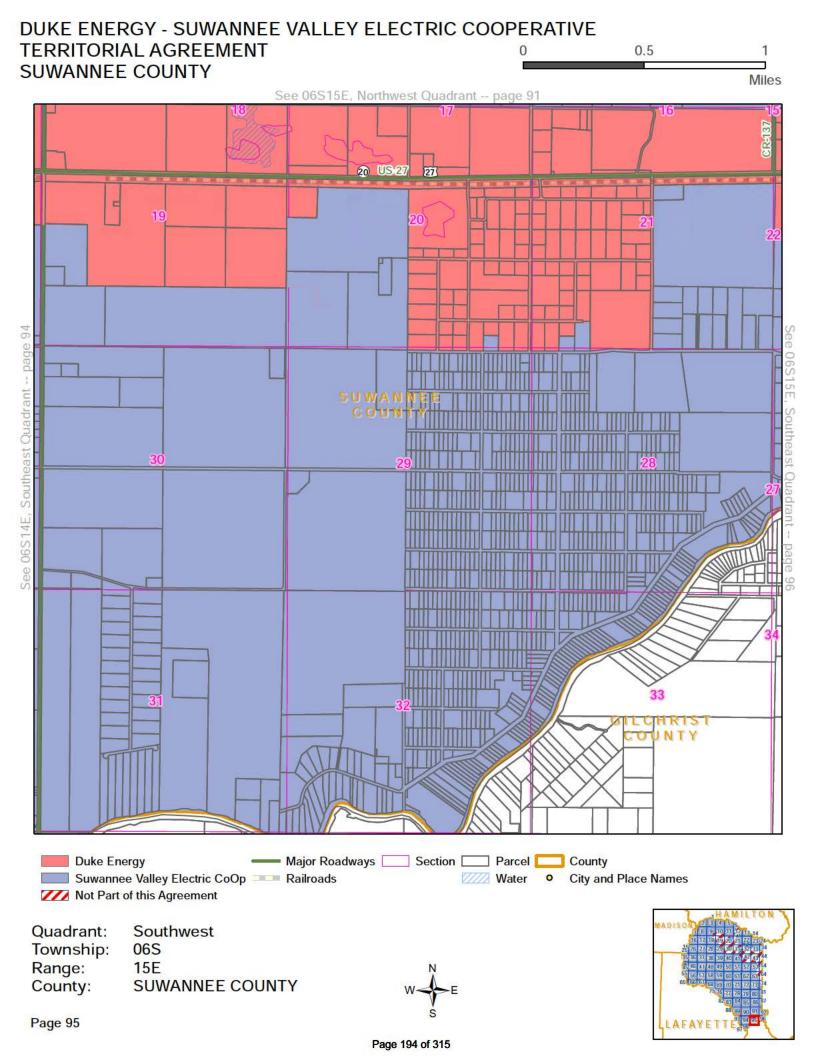

#### **DEFINITIONS**

Section 1.1: Territorial Boundary Line(s). As used herein, the term "Territorial Boundary Line(s)" shall mean the boundary line(s) depicted on the maps attached hereto as Exhibit A which delineate and differentiate the Parties' respective Territorial Areas in Columbia, Lafayette, Suwannee and Hamilton counties. The portions of the counties which are not subject to this agreement are marked on the maps as "Not Part of This Agreement." Additionally, as required pursuant to Rule 25-6.0440(1)(a), F.A.C., a written description of the territorial areas served is attached as Exhibit D. If there are any discrepancies between Exhibit A and Exhibit D, then the territorial boundary maps in Exhibit A shall prevail.

Section 1.2: SVEC Territorial Area. As used herein, the term "SVEC Territorial Area" shall mean the geographic areas in Columbia, Lafayette, Suwannee and Hamilton counties allocated to SVEC as its retail service territory and labeled as "Suwannee Valley Electric Coop" on the maps contained in Exhibit A.

Section 1.3: DEF Territorial Area. As used herein, the term "DEF Territorial Area" shall mean the geographic area in Columbia, Lafayette, Suwannee and Hamilton counties allocated to DEF as its retail service territory and labeled as "Duke Energy" on the maps contained in Exhibit A.