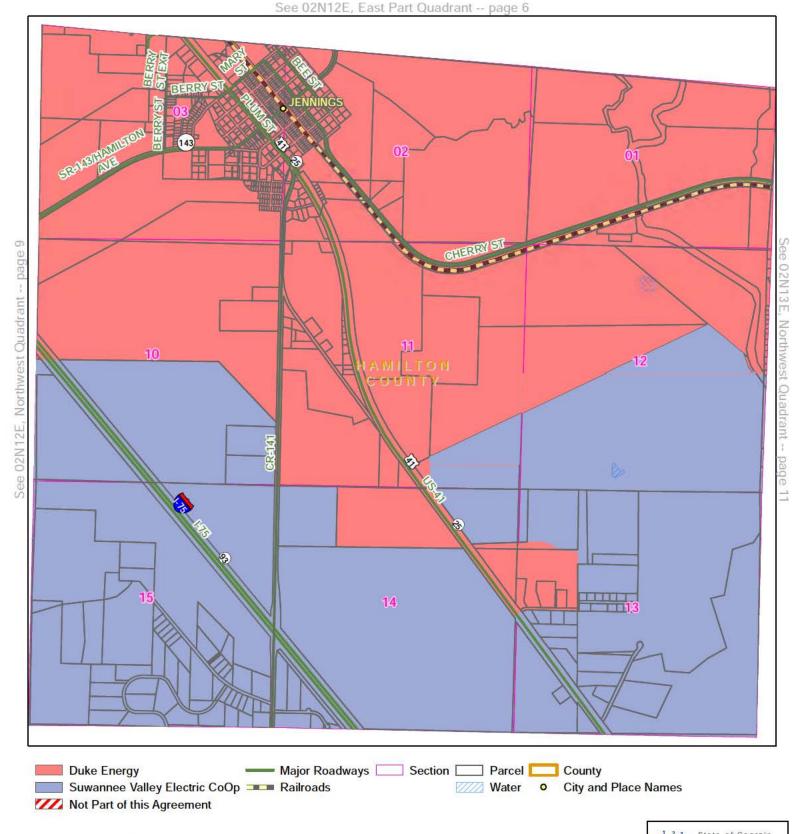

#### **DEFINITIONS**

Section 1.1: Territorial Boundary Line(s). As used herein, the term "Territorial Boundary Line(s)" shall mean the boundary line(s) depicted on the maps attached hereto as Exhibit A which delineate and differentiate the Parties' respective Territorial Areas in Columbia, Lafayette, Suwannee and Hamilton counties. The portions of the counties which are not subject to this agreement are marked on the maps as "Not Part of This Agreement." Additionally, as required pursuant to Rule 25-6.0440(1)(a), F.A.C., a written description of the territorial areas served is attached as Exhibit D. If there are any discrepancies between Exhibit A and Exhibit D, then the territorial boundary maps in Exhibit A shall prevail.

Section 1.2: SVEC Territorial Area. As used herein, the term "SVEC Territorial Area" shall mean the geographic areas in Columbia, Lafayette, Suwannee and Hamilton counties allocated to SVEC as its retail service territory and labeled as "Suwannee Valley Electric Coop" on the maps contained in Exhibit A.

Section 1.3: DEF Territorial Area. As used herein, the term "DEF Territorial Area" shall mean the geographic area in Columbia, Lafayette, Suwannee and Hamilton counties allocated to DEF as its retail service territory and labeled as "Duke Energy" on the maps contained in Exhibit A.