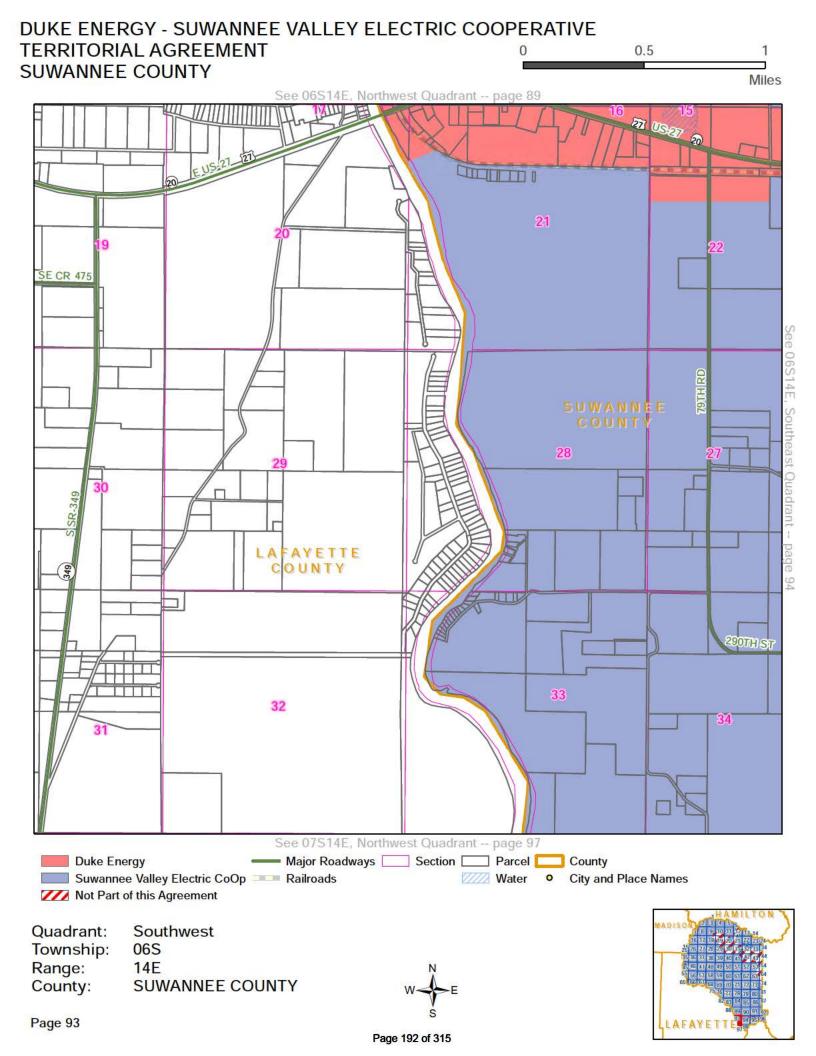

#### **DEFINITIONS**

Section 1.1: Territorial Boundary Line(s). As used herein, the term "Territorial Boundary Line(s)" shall mean the boundary line(s) depicted on the maps attached hereto as Exhibit A which delineate and differentiate the Parties' respective Territorial Areas in Columbia, Lafayette, Suwannee and Hamilton counties. The portions of the counties which are not subject to this agreement are marked on the maps as "Not Part of This Agreement." Additionally, as required pursuant to Rule 25-6.0440(1)(a), F.A.C., a written description of the territorial areas served is attached as Exhibit D. If there are any discrepancies between Exhibit A and Exhibit D, then the territorial boundary maps in Exhibit A shall prevail.

Section 1.2: SVEC Territorial Area. As used herein, the term "SVEC Territorial Area" shall mean the geographic areas in Columbia, Lafayette, Suwannee and Hamilton counties allocated to SVEC as its retail service territory and labeled as "Suwannee Valley Electric Coop" on the maps contained in Exhibit A.

Section 1.3: DEF Territorial Area. As used herein, the term "DEF Territorial Area" shall mean the geographic area in Columbia, Lafayette, Suwannee and Hamilton counties allocated to DEF as its retail service territory and labeled as "Duke Energy" on the maps contained in Exhibit A.