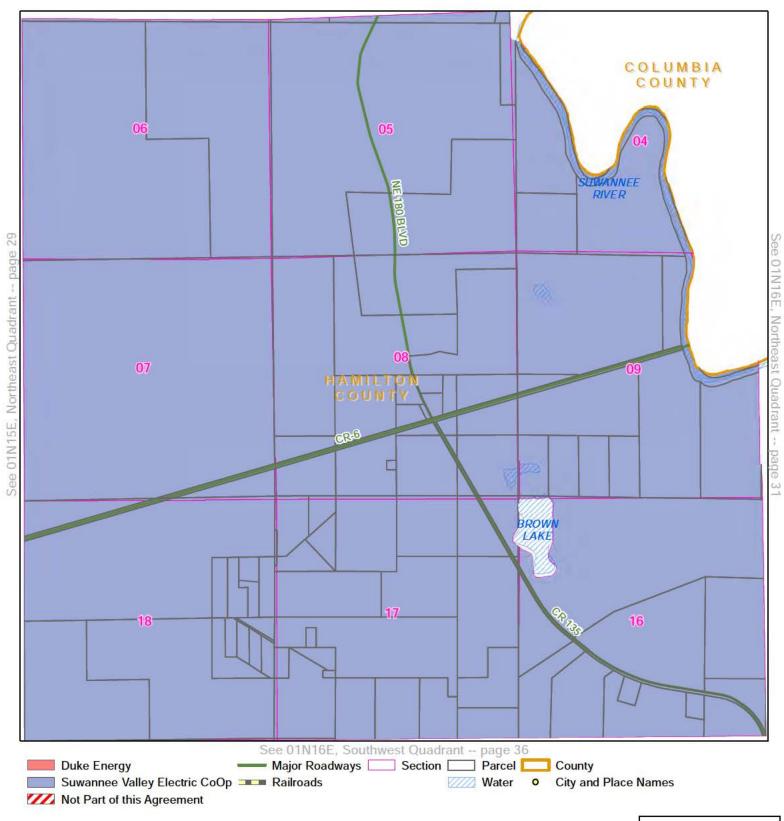

# DUKE ENERGY - SUWANNEE VALLEY ELECTRIC COOPERATIVE TERRITORIAL AGREEMENT 0.5 HAMILTON COUNTY Miles See 01N16E, Northwest Quadrant -- page 30 19 See 01N15E, Southeast Quadrant 33 See 01S16E, Northwest Quadrant -- page 42 Major Roadways Section Parcel **Duke Energy** Suwannee Valley Electric CoOp Railroads //// Water City and Place Names Not Part of this Agreement Quadrant: Southwest Township: 01N Range: 16E County: **HAMILTON COUNTY** SUWANNEE Page 36

Page 235 of 315

DUKE ENERGY - SUWANNEE VALLEY ELECTRIC COOPERATIVE TERRITORIAL AGREEMENT 0.5 HAMILTON COUNTY Miles See 01N16E, Northeast Quadrant -- page 31 COLUMBIA COUNTY SUWANNEE RIVER SUWANNEE HAMILTON 34 See 01S16E, Northeast Quadrant -- page 43 Major Roadways Section Parcel **Duke Energy** Suwannee Valley Electric CoOp Railroads //// Water City and Place Names Not Part of this Agreement