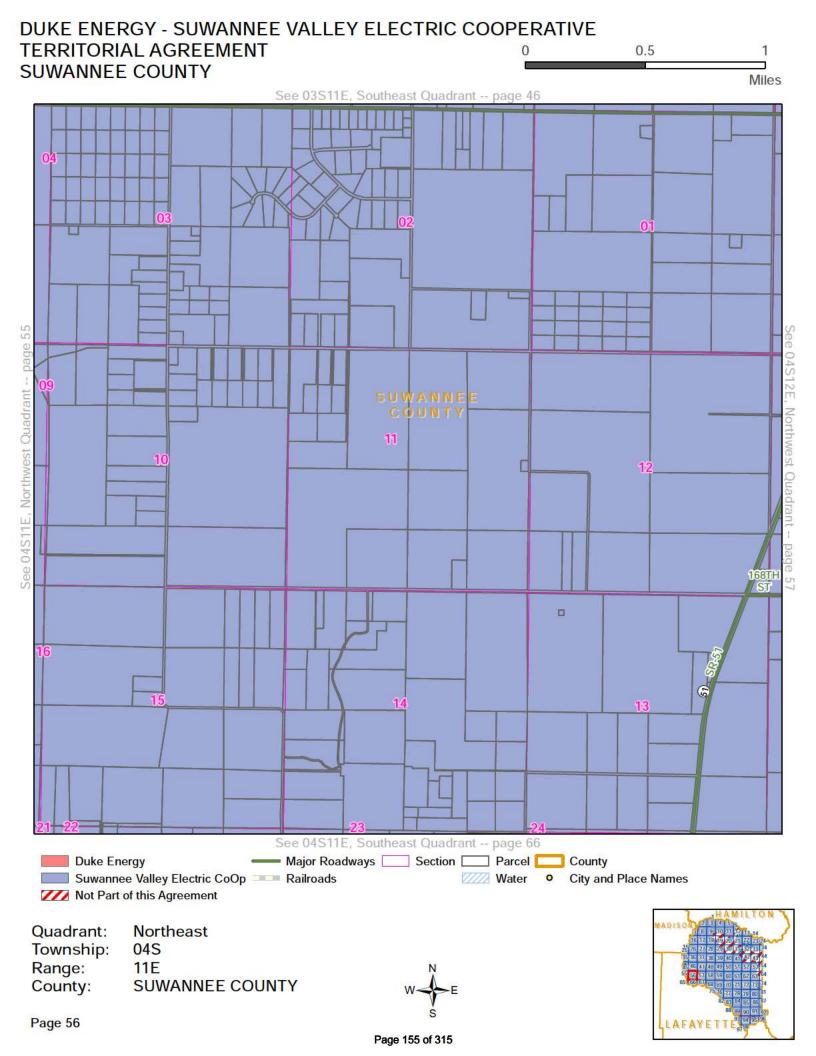

#### **DEFINITIONS**

Section 1.1: Territorial Boundary Line(s). As used herein, the term "Territorial Boundary Line(s)" shall mean the boundary line(s) depicted on the maps attached hereto as Exhibit A which delineate and differentiate the Parties' respective Territorial Areas in Columbia, Lafayette, Suwannee and Hamilton counties. The portions of the counties which are not subject to this agreement are marked on the maps as "Not Part of This Agreement." Additionally, as required pursuant to Rule 25-6.0440(1)(a), F.A.C., a written description of the territorial areas served is attached as Exhibit D. If there are any discrepancies between Exhibit A and Exhibit D, then the territorial boundary maps in Exhibit A shall prevail.

Section 1.2: SVEC Territorial Area. As used herein, the term "SVEC Territorial Area" shall mean the geographic areas in Columbia, Lafayette, Suwannee and Hamilton counties allocated to SVEC as its retail service territory and labeled as "Suwannee Valley Electric Coop" on the maps contained in Exhibit A.

Section 1.3: DEF Territorial Area. As used herein, the term "DEF Territorial Area" shall mean the geographic area in Columbia, Lafayette, Suwannee and Hamilton counties allocated to DEF as its retail service territory and labeled as "Duke Energy" on the maps contained in Exhibit A.