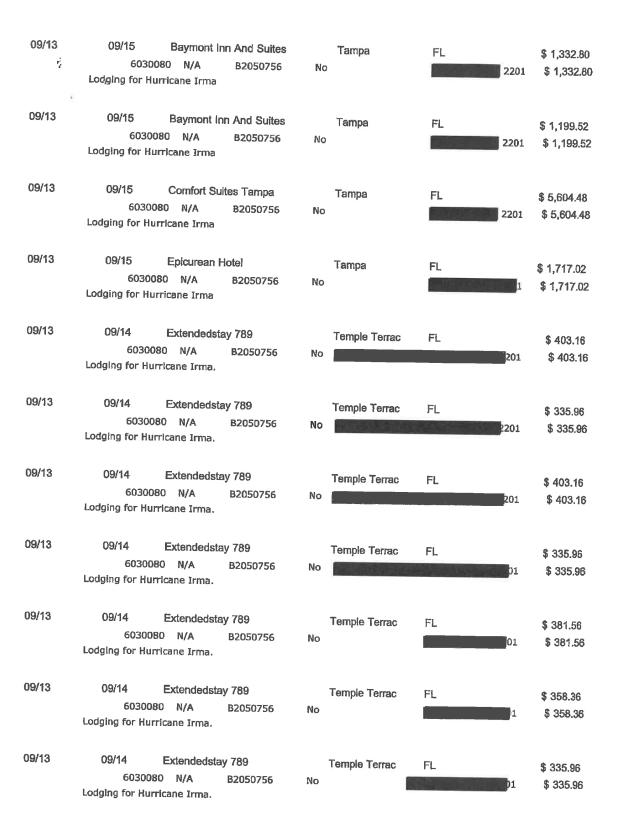

TAMPA ELECTRIC COMPANY DOCKET NO. 20170271-EI OPC'S FIRST REQUEST FOR PRODUCTION OF DOCUMENTS DOCUMENT NO. 3 BATES STAMPED PAGES: 19 - 53

**FILED: APRIL 9, 2018** 

- 3. Studies. Please provide any assessment and/or study performed by the Company and/or for the Company that estimates the amount of storm cost savings the Company was able to achieve because of the storm hardening program work performed prior to each of the five storms identified in the Company's Amended Petition for Recovery of Costs Associated with Named Tropical Systems and Replenishment of Storm Reserve filed on January 30,
  - 2018 (Amended Petition).
- A. Tampa Electric has recently performed a forensic analysis report, which is attached. This report documents a forensics analysis performed on a representative sample of data collected on storm impacted and damaged energy delivery poles, structures and equipment caused by the effects of Hurricane Irma. It is an independent analysis performed by an independent contractor that strives to provide a balanced report that includes results of impacted and damaged assets collected, a root cause analysis of asset failures and the correlation of available weather data to specific geographic areas to observed effects. The report does not include an analysis nor estimates of the amount of storm cost savings Tampa Electric was able to achieve because of the storm hardening program work performed prior to each of the five storms identified in the Company's Amended Petition for Recovery of Costs Associated with Named Tropical Systems and Replenishment of Storm Reserve filed on January 30, 2018 (Amended Petition).