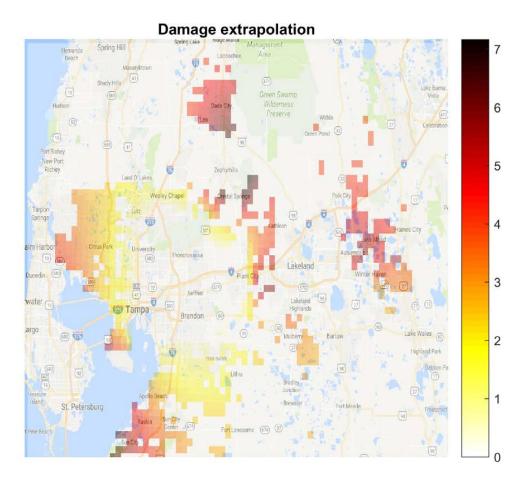

#### 1.3 Root Cause Analysis Conclusion

Based on root cause analysis of data, the following conclusions are drawn:

- · Damage categories include broken poles, conductor (wire down) and cross arm broken
- The impacted pole category includes leaning poles
- Pole damage (broken) was predominately due to wind damage and wind borne debris
- There was no transmission structure damage; three leaning structures were reported
- Conductor damage was generally due to debris hitting the conductor and/or hitting and breaking cross arms
- Total infrastructure impacted rates for all affected categories range from 0.06% to 7.69% within the survey areas only
- Extrapolated survey data to the entire TECO service area was made to show the probable effects of storm caused impacts and damage; however, this extrapolation is statistically biased in that only heavily impacted areas were surveyed

Figure 3-10 Damage and Impacted Probability

Based on the wind path and severity (Figure 3-7), and the extrapolated sustained wind speed data for each grid zone in the TECO service area, a probability for damage was found for each grid zone of the TECO service area. This is illustrated above in Figure 3-10. The scale is in percentage.