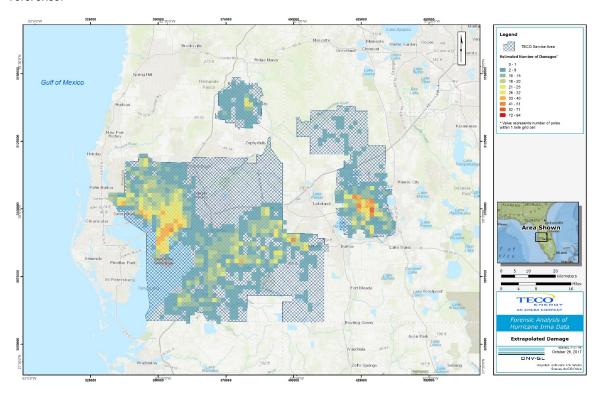

#### 1.3 Root Cause Analysis Conclusion

Based on root cause analysis of data, the following conclusions are drawn:

- · Damage categories include broken poles, conductor (wire down) and cross arm broken
- The impacted pole category includes leaning poles
- Pole damage (broken) was predominately due to wind damage and wind borne debris
- There was no transmission structure damage; three leaning structures were reported
- Conductor damage was generally due to debris hitting the conductor and/or hitting and breaking cross arms
- Total infrastructure impacted rates for all affected categories range from 0.06% to 7.69% within the survey areas only
- Extrapolated survey data to the entire TECO service area was made to show the probable effects of storm caused impacts and damage; however, this extrapolation is statistically biased in that only heavily impacted areas were surveyed