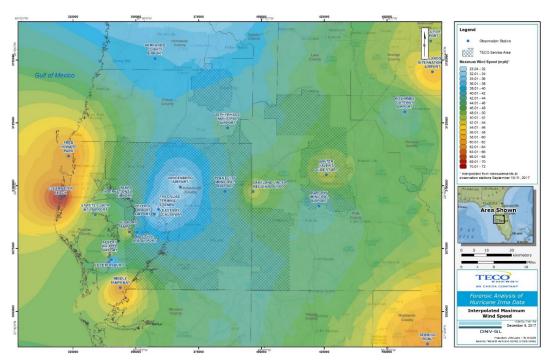

Figure 3-7 Wind Path and Severity

Several months after the storm event elapsed, TECO provided DNV GL with wind gust data from their weather contractor. The provided StormGeo data enabled DNV GL to further develop a map of maximum wind gusts, illustrated in Figure 3-8 and maximum wind speed, illustrated in Figure 3-9. Data from a total of 94 stations were provided by TECO. These covered the entire State of Florida. DNV GL used this data to develop the interpolated maps shown in Figures 3-3, 3-4, 3-8 and 3-9. However, DNV GL only used data from the 11 stations related to TECO service areas for the forensics data analysis and extrapolation analysis. The data that was immediately available after the storm was used to calculate the average maximum wind gust for each service area grid cell (distance of service area from station location). Wind gust data showed slower wind pockets near Tampa and higher wind gusts near Winter Haven.

Figure 3-8 Interpolated Maximum Wind Gusts

Figure 3-9 Interpolated Maximum Wind Speed

The probability of failure is graphically shown in Figure 3-10. This Damage and Failure Probability map clearly showed the potential damage areas and severity. This map is based on sustained wind data and not maximum wind gust data. Reported field survey failures collected by Osmose were then related to the entire TECO service area. Impacts and failures associated to pole and type were determined, using poles as the reference for damages and include pole, conductor and cross arm damages. Finally, root cause analysis of contributing factors of damage cause was performed.

Figure 3-10 Damage and Impacted Probability

Based on the wind path and severity (Figure 3-7), and the extrapolated sustained wind speed data for each grid zone in the TECO service area, a probability for damage was found for each grid zone of the TECO service area. This is illustrated above in Figure 3-10. The scale is in percentage.