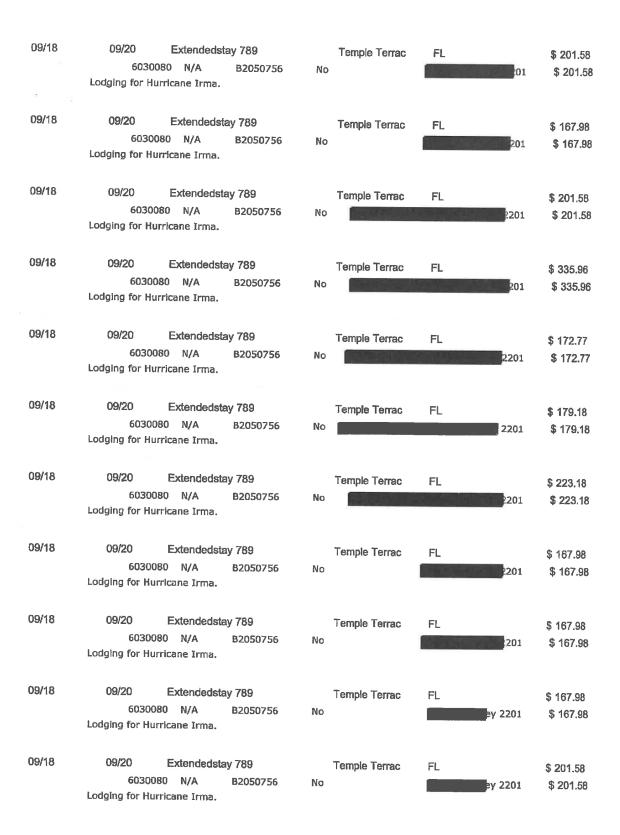

TAMPA ELECTRIC COMPANY DOCKET NO. 20170271-EI OPC'S FIRST REQUEST FOR PRODUCTION OF DOCUMENTS DOCUMENT NO. 1 BATES STAMPED PAGE: 1 FILED: APRIL 9, 2018

- **1.** Capitalization Policy. Please provide a copy of the Company's capitalization policy.
- **A.** Tampa Electric follows the capitalization guidance provided within the following resources:
  - Code of Federal Regulations ("CFR") Title 18 Conservation of Power and Water Resources
  - Florida Administrative Code ("F.A.C.")
  - Generally Accepted Accounting Principles ("GAAP")

Tampa Electric does not have a separate document outlining the company's capitalization policy.

TAMPA ELECTRIC COMPANY DOCKET NO. 20170271-EI OPC'S FIRST REQUEST FOR PRODUCTION OF DOCUMENTS DOCUMENT NO. 2 BATES STAMPED PAGES: 2 - 18

**FILED: APRIL 9, 2018** 

- 2. Storm Accounting Policies and Procedures. Please provide a copy of the Company's storm restoration accounting policies and procedures, and a copy of any instructions given to employees and/or contractors during mobilization and/or restoration.
- **A.** Attached are the storm accounting policies and procedures utilized by Tampa Electric.
  - April 2007 Storm Reserve Rules
  - Emergency Preparedness Plan Financial Procedures
  - Guidance for Charging Time During Storm Restoration for Tampa Electric Crews
  - Storm Accounting Procedures
  - Storm Reserve Accounting Procedure.3-27-14\_R2