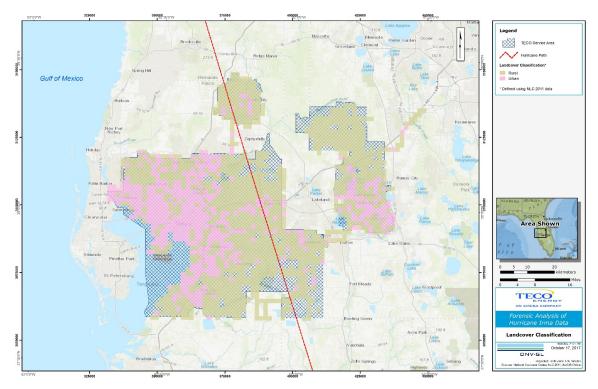

- Define one-mile square map grids for areas of field surveys
- Assign these map grids to Osmose to conduct the field surveys
- Osmose then performed the field survey and data collection

DNV GL defined the survey areas for field data collection based on TECO service areas (Figure 3-2), interpolated maximum wind speed (Figure 3-3), interpolated wind gusts (Figure 3-4), outage information (Figure 3-5) and pole density data (Figure 3-6). TECO determined that the Winter Haven service area reportedly experienced Category 1 severity and was a priority survey area. The other service areas sustained tropical storm wind intensity. The survey had to be performed in a timely manner before significant restoration activities began. Only above ground assets were surveyed and no survey was conducted on substations or underground facilities.

Figure 3-2 TECO Service Area Map

Figure 3-3 Interpolated Wind Speed

Figure 3-4 Interpolated Wind Gust

Figure 3-5 Outage Map Example at 0930 Hour 09/11/2017

Figure 3-6 Distribution Pole Density

Osmose personnel performed the field survey based on the defined grids to identify and collect impacted and damage information to energy delivery poles, structures, conductors, and equipment. This information was uploaded from their field collection devices to an Osmose FTP site for access and processing by DNV GL.

These poles are distributed mostly in the Tampa area, but the TECO service area includes areas outside of the immediate Tampa location, such as Winter Haven, as illustrated by Figure 4-2. This figure shows pole density throughout the area of TECO. The scale indicates the number of poles present in a specific area.

Figure 4-2 Total TECO Distribution Pole Density Map