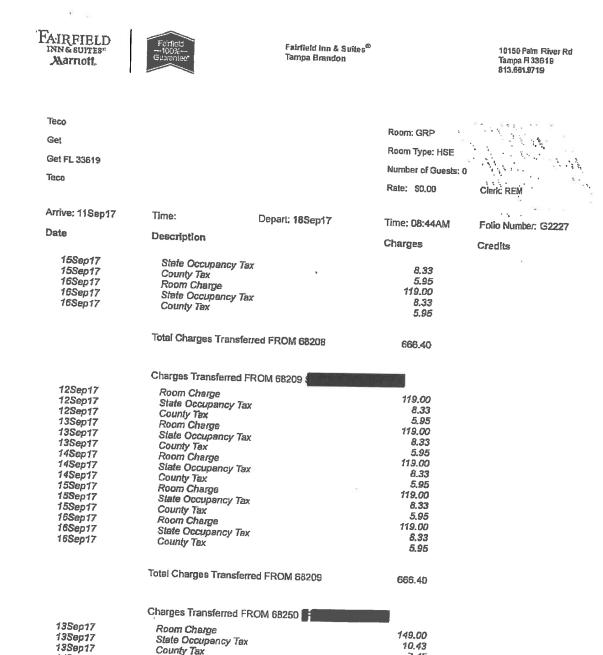

TAMPA ELECTRIC COMPANY DOCKET NO. 20170271-EI OPC'S FIRST REQUEST FOR PRODUCTION OF DOCUMENTS DOCUMENT NO. 3 BATES STAMPED PAGES: 19 - 53

**FILED: APRIL 9, 2018** 

- 3. Studies. Please provide any assessment and/or study performed by the Company and/or for the Company that estimates the amount of storm cost savings the Company was able to achieve because of the storm hardening program work performed prior to each of the five storms identified in the Company's Amended Petition for Recovery of Costs Associated with Named Tropical Systems and Replenishment of Storm Reserve filed on January 30,
  - 2018 (Amended Petition).
- A. Tampa Electric has recently performed a forensic analysis report, which is attached. This report documents a forensics analysis performed on a representative sample of data collected on storm impacted and damaged energy delivery poles, structures and equipment caused by the effects of Hurricane Irma. It is an independent analysis performed by an independent contractor that strives to provide a balanced report that includes results of impacted and damaged assets collected, a root cause analysis of asset failures and the correlation of available weather data to specific geographic areas to observed effects. The report does not include an analysis nor estimates of the amount of storm cost savings Tampa Electric was able to achieve because of the storm hardening program work performed prior to each of the five storms identified in the Company's Amended Petition for Recovery of Costs Associated with Named Tropical Systems and Replenishment of Storm Reserve filed on January 30, 2018 (Amended Petition).