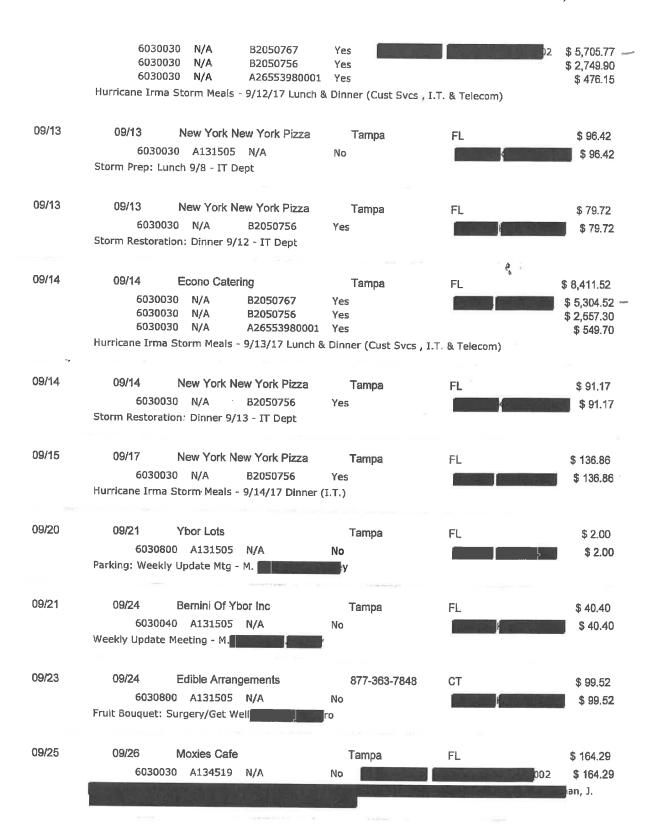

Contractors (Outside Services) – Additional contract labor costs (including fuel, transportation costs and other incidentals) that are incurred for storm restoration are allowed to be charged against the Storm Reserve and should not be classified as O&M. All costs for foreign utility lineman, contractors and additional damage assessors may be charged to the reserve to the extent it has not already been included in Step 1 to be part of the normal cost for removal, retirement and replacement of those facilities in the absence of a storm.

Logistics Costs including Travel, Meals, Personal Auto Reimbursement and Miscellaneous Expenses— Costs of providing meals, waste management (could be Outside Services), lodging and linens for tents and other staging areas are specifically allowed to be charged to the Storm Reserve and should not be classified as O&M. This also includes costs of employees traveling to incident bases and other locations beyond their normal reporting locations to perform storm restoration activities.