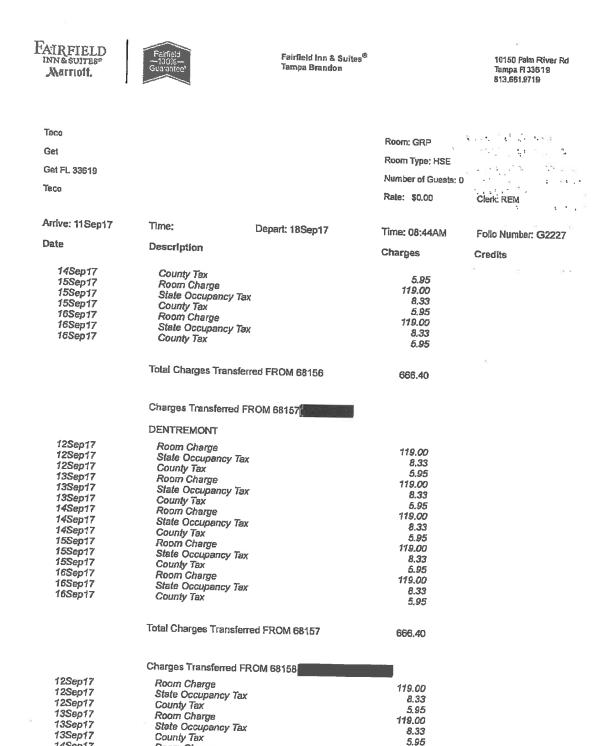

TAMPA ELECTRIC COMPANY DOCKET NO. 20170271-EI OPC'S FIRST REQUEST FOR PRODUCTION OF DOCUMENTS DOCUMENT NO. 3 BATES STAMPED PAGES: 19 - 53

**FILED: APRIL 9, 2018** 

- 3. Studies. Please provide any assessment and/or study performed by the Company and/or for the Company that estimates the amount of storm cost savings the Company was able to achieve because of the storm hardening program work performed prior to each of the five storms identified in the Company's Amended Petition for Recovery of Costs Associated with Named Tropical Systems and Replenishment of Storm Reserve filed on January 30,
  - 2018 (Amended Petition).
- A. Tampa Electric has recently performed a forensic analysis report, which is attached. This report documents a forensics analysis performed on a representative sample of data collected on storm impacted and damaged energy delivery poles, structures and equipment caused by the effects of Hurricane Irma. It is an independent analysis performed by an independent contractor that strives to provide a balanced report that includes results of impacted and damaged assets collected, a root cause analysis of asset failures and the correlation of available weather data to specific geographic areas to observed effects. The report does not include an analysis nor estimates of the amount of storm cost savings Tampa Electric was able to achieve because of the storm hardening program work performed prior to each of the five storms identified in the Company's Amended Petition for Recovery of Costs Associated with Named Tropical Systems and Replenishment of Storm Reserve filed on January 30, 2018 (Amended Petition).