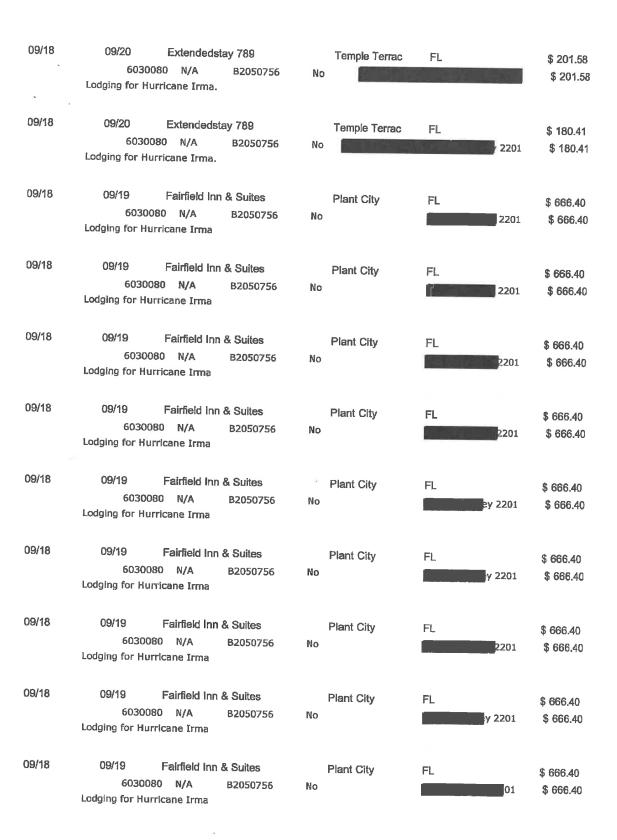

- (e) The types of storm related costs allowed to be charged to the reserve under the ICCA methodology include, but are not limited to, the following:
  - 1. Additional contract labor hired for storm restoration activities:
- 2. Logistics costs of providing meals, lodging, and linens for tents and other staging areas;
  - 3. Transportation of crews for storm restoration;
  - 4. Vehicle costs for vehicles specifically rented for storm restoration activities;
  - 5. Waste management costs specifically related to storm restoration activities;
  - 6. Rental equipment specifically related to storm restoration activities;
- 7. Materials and supplies used to repair and restore service and facilities to pre-storm condition, such as poles, transformers, meters, light fixtures, wire, and other electrical equipment, excluding those costs that normally would be charged to non-cost recovery clause operating expenses in the absence of a storm;
- 8. Overtime payroll and payroll-related costs for utility personnel included in storm restoration activities;
  - 9. Fuel cost for company and contractor vehicles used in storm restoration activities; and

Logistics Costs including Travel, Meals, Personal Auto Reimbursement and Miscellaneous Expenses— Costs of providing meals, waste management (could be Outside Services), lodging and linens for tents and other staging areas are specifically allowed to be charged to the Storm Reserve and should not be classified as O&M. This also includes costs of employees traveling to incident bases and other locations beyond their normal reporting locations to perform storm restoration activities.