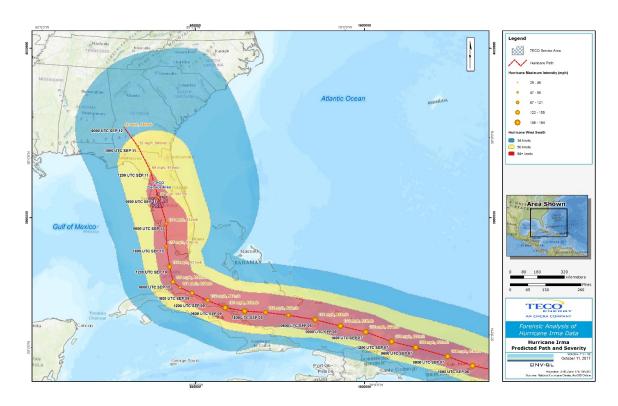

Once TECO activated the storm forensics data analysis contract, DNV GL tracked the path and intensity of Hurricane Irma using the National Oceanic and Atmospheric Administration's (NOAA) web site (Figure 3-1). Storm information was then correlated to TECO service areas to determine areas for data collection.

Figure 3-1 Hurricane Irma Predicted Path and Severity