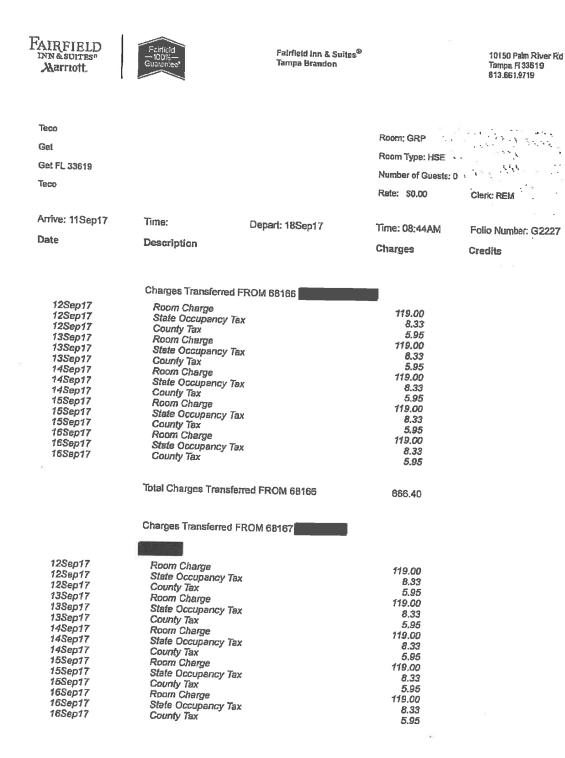

TAMPA ELECTRIC COMPANY DOCKET NO. 20170271-EI OPC'S FIRST REQUEST FOR PRODUCTION OF DOCUMENTS DOCUMENT NO. 3 BATES STAMPED PAGES: 19 - 53

**FILED: APRIL 9, 2018** 

- 3. Studies. Please provide any assessment and/or study performed by the Company and/or for the Company that estimates the amount of storm cost savings the Company was able to achieve because of the storm hardening program work performed prior to each of the five storms identified in the Company's Amended Petition for Recovery of Costs Associated with Named Tropical Systems and Replenishment of Storm Reserve filed on January 30,
  - 2018 (Amended Petition).
- A. Tampa Electric has recently performed a forensic analysis report, which is attached. This report documents a forensics analysis performed on a representative sample of data collected on storm impacted and damaged energy delivery poles, structures and equipment caused by the effects of Hurricane Irma. It is an independent analysis performed by an independent contractor that strives to provide a balanced report that includes results of impacted and damaged assets collected, a root cause analysis of asset failures and the correlation of available weather data to specific geographic areas to observed effects. The report does not include an analysis nor estimates of the amount of storm cost savings Tampa Electric was able to achieve because of the storm hardening program work performed prior to each of the five storms identified in the Company's Amended Petition for Recovery of Costs Associated with Named Tropical Systems and Replenishment of Storm Reserve filed on January 30, 2018 (Amended Petition).