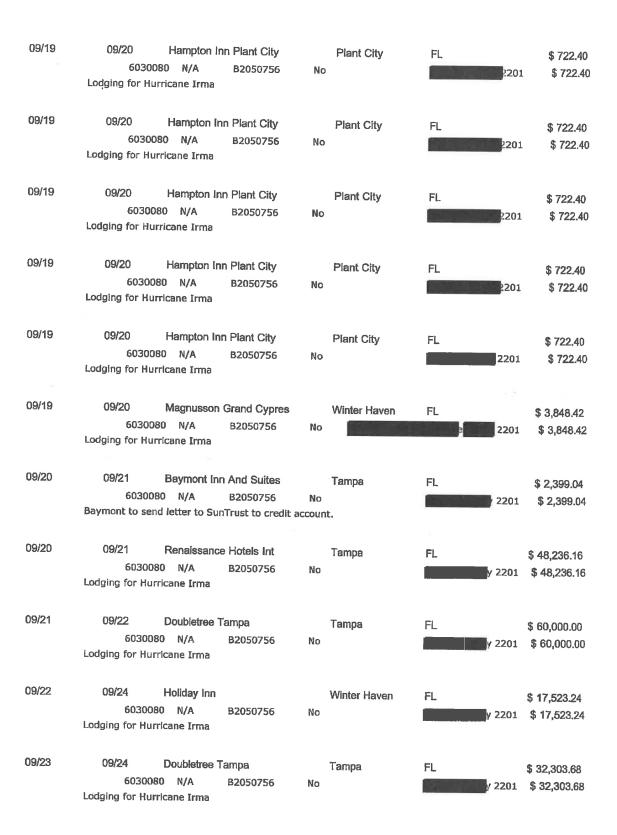

- (e) The types of storm related costs allowed to be charged to the reserve under the ICCA methodology include, but are not limited to, the following:
  - 1. Additional contract labor hired for storm restoration activities:
- 2. Logistics costs of providing meals, lodging, and linens for tents and other staging areas;
  - 3. Transportation of crews for storm restoration;
  - 4. Vehicle costs for vehicles specifically rented for storm restoration activities;
  - 5. Waste management costs specifically related to storm restoration activities;
  - 6. Rental equipment specifically related to storm restoration activities;
- 7. Materials and supplies used to repair and restore service and facilities to pre-storm condition, such as poles, transformers, meters, light fixtures, wire, and other electrical equipment, excluding those costs that normally would be charged to non-cost recovery clause operating expenses in the absence of a storm;
- 8. Overtime payroll and payroll-related costs for utility personnel included in storm restoration activities;
  - 9. Fuel cost for company and contractor vehicles used in storm restoration activities; and

Logistics Costs including Travel, Meals, Personal Auto Reimbursement and Miscellaneous Expenses— Costs of providing meals, waste management (could be Outside Services), lodging and linens for tents and other staging areas are specifically allowed to be charged to the Storm Reserve and should not be classified as O&M. This also includes costs of employees traveling to incident bases and other locations beyond their normal reporting locations to perform storm restoration activities.