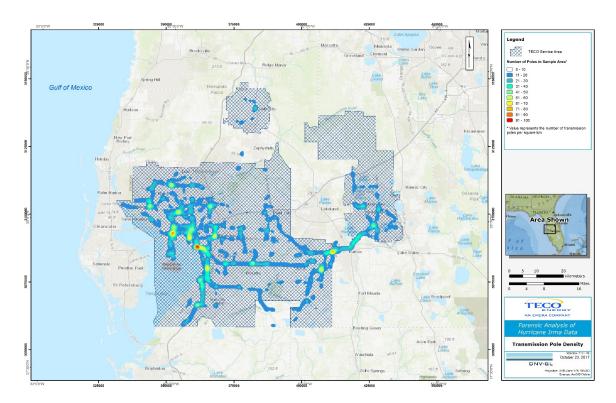

# 4.3 Transmission Structure Population Data

Transmission structure density for the TECO service area is shown in Figure 4-3.

Figure 4-3 Transmission Structure Density

Table 4-33 provides failure rates for transmission structure related impact.

Table 4-3 Failure rates by transmission structures per survey data

| Grid codes | Zone type | Total Structure<br>Population | Num. Damage reported | Failure rate |
|------------|-----------|-------------------------------|----------------------|--------------|
| 17-24      | Urban     | 77                            | 0                    | 0.00%        |
| 17-25      | Rural     | 23                            | 0                    | 0.00%        |
| 17-29      | Urban     | 54                            | 0                    | 0.00%        |
| 31-26      | Urban     | 24                            | 0                    | 0.00%        |
| 36-27      | Urban     | О                             | 0                    | 0.00%        |
| 37-27      | Rural     | 11                            | 0                    | 0.00%        |
| 38-27      | Urban     | О                             | 0                    | 0.00%        |
| 56-29      | Urban     | 52                            | 0                    | 0.00%        |
| 57-23      | Rural     | 63                            | 1                    | 1.59%        |
| 57-28      | Rural     | 3                             | 0                    | 0.00%        |
| 59-25      | Urban     | 48                            | 0                    | 0.00%        |
| 60-28      | Urban     | 26                            | 2                    | 7.69%        |