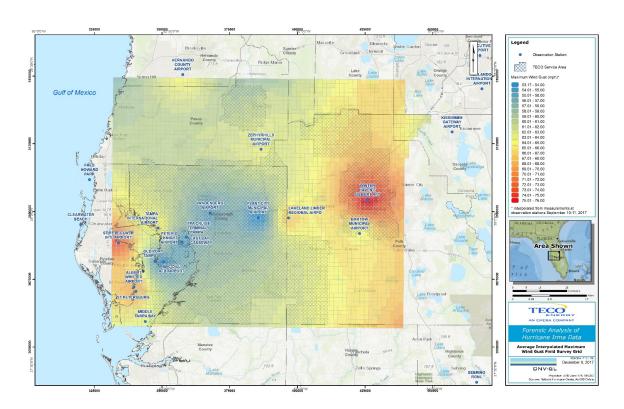

- Define one-mile square map grids for areas of field surveys
- Assign these map grids to Osmose to conduct the field surveys
- Osmose then performed the field survey and data collection

DNV GL defined the survey areas for field data collection based on TECO service areas (Figure 3-2), interpolated maximum wind speed (Figure 3-3), interpolated wind gusts (Figure 3-4), outage information (Figure 3-5) and pole density data (Figure 3-6). TECO determined that the Winter Haven service area reportedly experienced Category 1 severity and was a priority survey area. The other service areas sustained tropical storm wind intensity. The survey had to be performed in a timely manner before significant restoration activities began. Only above ground assets were surveyed and no survey was conducted on substations or underground facilities.

Figure 3-2 TECO Service Area Map

Figure 3-3 Interpolated Wind Speed

Figure 3-4 Interpolated Wind Gust

Figure 3-5 Outage Map Example at 0930 Hour 09/11/2017

Figure 3-6 Distribution Pole Density

Osmose personnel performed the field survey based on the defined grids to identify and collect impacted and damage information to energy delivery poles, structures, conductors, and equipment. This information was uploaded from their field collection devices to an Osmose FTP site for access and processing by DNV GL.

Figure 3-7 Wind Path and Severity

Several months after the storm event elapsed, TECO provided DNV GL with wind gust data from their weather contractor. The provided StormGeo data enabled DNV GL to further develop a map of maximum wind gusts, illustrated in Figure 3-8 and maximum wind speed, illustrated in Figure 3-9. Data from a total of 94 stations were provided by TECO. These covered the entire State of Florida. DNV GL used this data to develop the interpolated maps shown in Figures 3-3, 3-4, 3-8 and 3-9. However, DNV GL only used data from the 11 stations related to TECO service areas for the forensics data analysis and extrapolation analysis. The data that was immediately available after the storm was used to calculate the average maximum wind gust for each service area grid cell (distance of service area from station location). Wind gust data showed slower wind pockets near Tampa and higher wind gusts near Winter Haven.

Please see section 5.3 of this report for an explanation of extrapolation versus interpolation techniques.

Note that maximum wind gust StormGeo data for the 11 stations are the same stations as those used initially by DNV GL for sustained wind speed data. Table 5-3 lists these 11 stations.