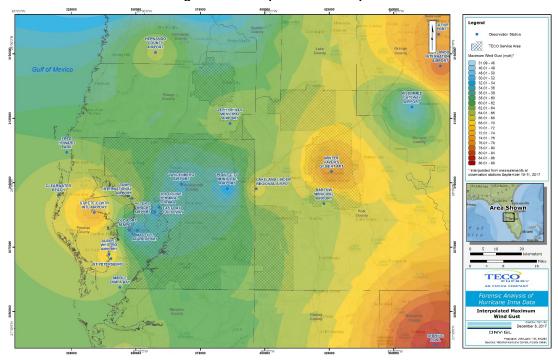

Figure 3-1 Hurricane Irma Predicted Path and Severity

Results of this correlation were to define the post-storm wind path and speed (Figure 3-7) based on the predicted path for Hurricane Irma based on weather data available on public sources at that time.

Figure 3-7 Wind Path and Severity

Several months after the storm event elapsed, TECO provided DNV GL with wind gust data from their weather contractor. The provided StormGeo data enabled DNV GL to further develop a map of maximum wind gusts, illustrated in Figure 3-8 and maximum wind speed, illustrated in Figure 3-9. Data from a total of 94 stations were provided by TECO. These covered the entire State of Florida. DNV GL used this data to develop the interpolated maps shown in Figures 3-3, 3-4, 3-8 and 3-9. However, DNV GL only used data from the 11 stations related to TECO service areas for the forensics data analysis and extrapolation analysis. The data that was immediately available after the storm was used to calculate the average maximum wind gust for each service area grid cell (distance of service area from station location). Wind gust data showed slower wind pockets near Tampa and higher wind gusts near Winter Haven.

Figure 3-8 Interpolated Maximum Wind Gusts

Figure 3-9 Interpolated Maximum Wind Speed

The probability of failure is graphically shown in Figure 3-10. This Damage and Failure Probability map clearly showed the potential damage areas and severity. This map is based on sustained wind data and not maximum wind gust data. Reported field survey failures collected by Osmose were then related to the entire TECO service area. Impacts and failures associated to pole and type were determined, using poles as the reference for damages and include pole, conductor and cross arm damages. Finally, root cause analysis of contributing factors of damage cause was performed.

Figure 3-10 Damage and Impacted Probability

Based on the wind path and severity (Figure 3-7), and the extrapolated sustained wind speed data for each grid zone in the TECO service area, a probability for damage was found for each grid zone of the TECO service area. This is illustrated above in Figure 3-10. The scale is in percentage.