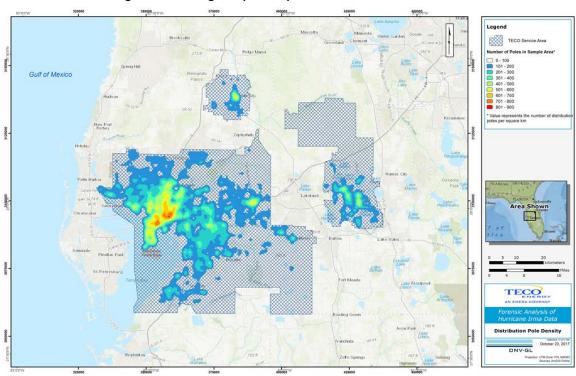

These poles are distributed mostly in the Tampa area, but the TECO service area includes areas outside of the immediate Tampa location, such as Winter Haven, as illustrated by Figure 4-2. This figure shows pole density throughout the area of TECO. The scale indicates the number of poles present in a specific area.

Figure 4-2 Total TECO Distribution Pole Density Map