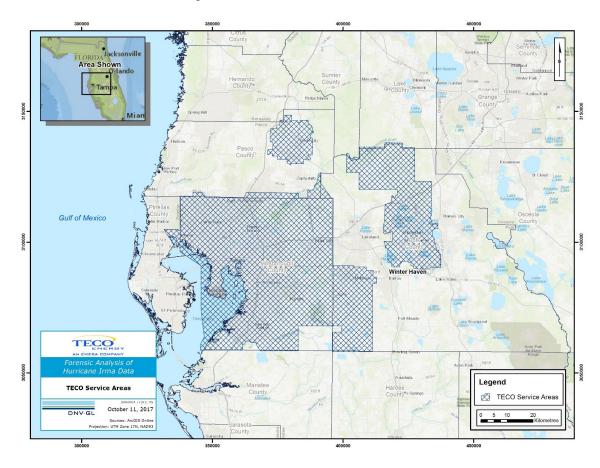

- Define one-mile square map grids for areas of field surveys
- Assign these map grids to Osmose to conduct the field surveys
- Osmose then performed the field survey and data collection

DNV GL defined the survey areas for field data collection based on TECO service areas (Figure 3-2), interpolated maximum wind speed (Figure 3-3), interpolated wind gusts (Figure 3-4), outage information (Figure 3-5) and pole density data (Figure 3-6). TECO determined that the Winter Haven service area reportedly experienced Category 1 severity and was a priority survey area. The other service areas sustained tropical storm wind intensity. The survey had to be performed in a timely manner before significant restoration activities began. Only above ground assets were surveyed and no survey was conducted on substations or underground facilities.

Figure 3-2 TECO Service Area Map

Figure 3-3 Interpolated Wind Speed

Figure 3-4 Interpolated Wind Gust

Figure 3-5 Outage Map Example at 0930 Hour 09/11/2017

Figure 3-6 Distribution Pole Density

Osmose personnel performed the field survey based on the defined grids to identify and collect impacted and damage information to energy delivery poles, structures, conductors, and equipment. This information was uploaded from their field collection devices to an Osmose FTP site for access and processing by DNV GL.