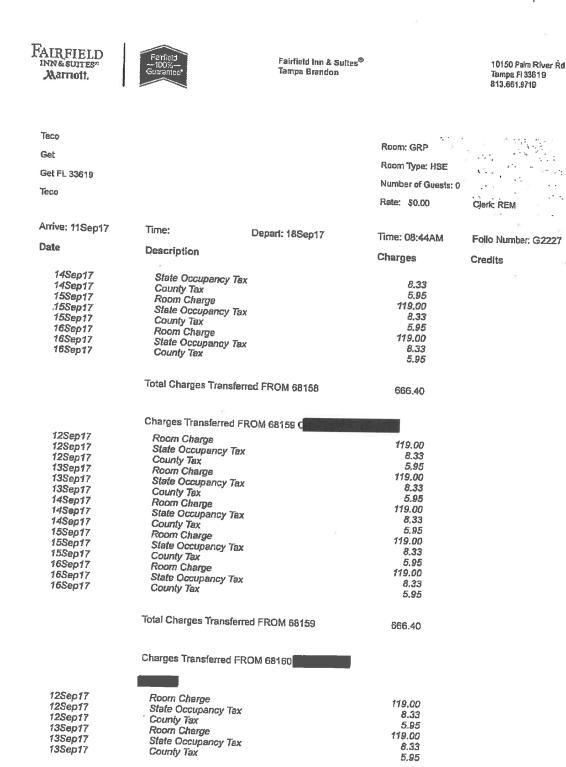

TAMPA ELECTRIC COMPANY DOCKET NO. 20170271-EI OPC'S FIRST REQUEST FOR PRODUCTION OF DOCUMENTS DOCUMENT NO. 3 BATES STAMPED PAGES: 19 - 53

**FILED: APRIL 9, 2018** 

- 3. Studies. Please provide any assessment and/or study performed by the Company and/or for the Company that estimates the amount of storm cost savings the Company was able to achieve because of the storm hardening program work performed prior to each of the five storms identified in the Company's Amended Petition for Recovery of Costs Associated with Named Tropical Systems and Replenishment of Storm Reserve filed on January 30,
  - 2018 (Amended Petition).
- A. Tampa Electric has recently performed a forensic analysis report, which is attached. This report documents a forensics analysis performed on a representative sample of data collected on storm impacted and damaged energy delivery poles, structures and equipment caused by the effects of Hurricane Irma. It is an independent analysis performed by an independent contractor that strives to provide a balanced report that includes results of impacted and damaged assets collected, a root cause analysis of asset failures and the correlation of available weather data to specific geographic areas to observed effects. The report does not include an analysis nor estimates of the amount of storm cost savings Tampa Electric was able to achieve because of the storm hardening program work performed prior to each of the five storms identified in the Company's Amended Petition for Recovery of Costs Associated with Named Tropical Systems and Replenishment of Storm Reserve filed on January 30, 2018 (Amended Petition).