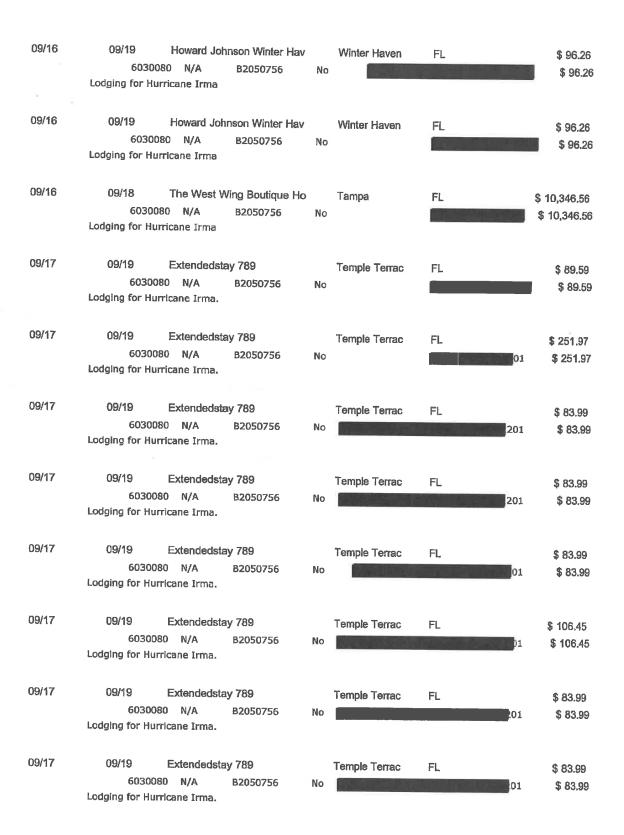

#### **Supporting Documentation Procedures**

All 3<sup>rd</sup> party invoices and supporting documentation related to storm restoration should be copied and filed by storm event. Invoices and appropriate supporting documentation will then be sent to Accounts Payable for payment and scanning.