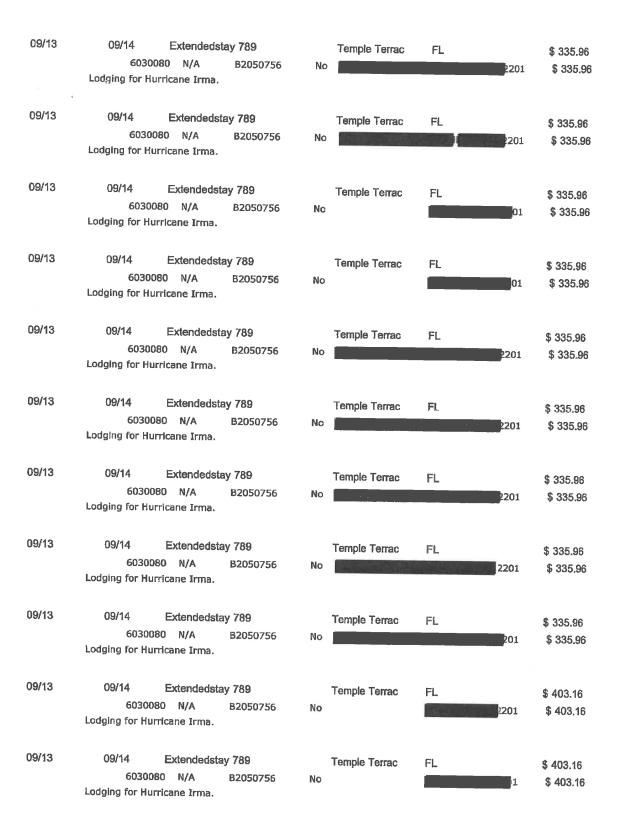

TAMPA ELECTRIC COMPANY DOCKET NO. 20170271-EI OPC'S FIRST REQUEST FOR PRODUCTION OF DOCUMENTS DOCUMENT NO. 3 BATES STAMPED PAGES: 19 - 53

**FILED: APRIL 9, 2018** 

- 3. Studies. Please provide any assessment and/or study performed by the Company and/or for the Company that estimates the amount of storm cost savings the Company was able to achieve because of the storm hardening program work performed prior to each of the five storms identified in the Company's Amended Petition for Recovery of Costs Associated with Named Tropical Systems and Replenishment of Storm Reserve filed on January 30,
  - 2018 (Amended Petition).
- A. Tampa Electric has recently performed a forensic analysis report, which is attached. This report documents a forensics analysis performed on a representative sample of data collected on storm impacted and damaged energy delivery poles, structures and equipment caused by the effects of Hurricane Irma. It is an independent analysis performed by an independent contractor that strives to provide a balanced report that includes results of impacted and damaged assets collected, a root cause analysis of asset failures and the correlation of available weather data to specific geographic areas to observed effects. The report does not include an analysis nor estimates of the amount of storm cost savings Tampa Electric was able to achieve because of the storm hardening program work performed prior to each of the five storms identified in the Company's Amended Petition for Recovery of Costs Associated with Named Tropical Systems and Replenishment of Storm Reserve filed on January 30, 2018 (Amended Petition).