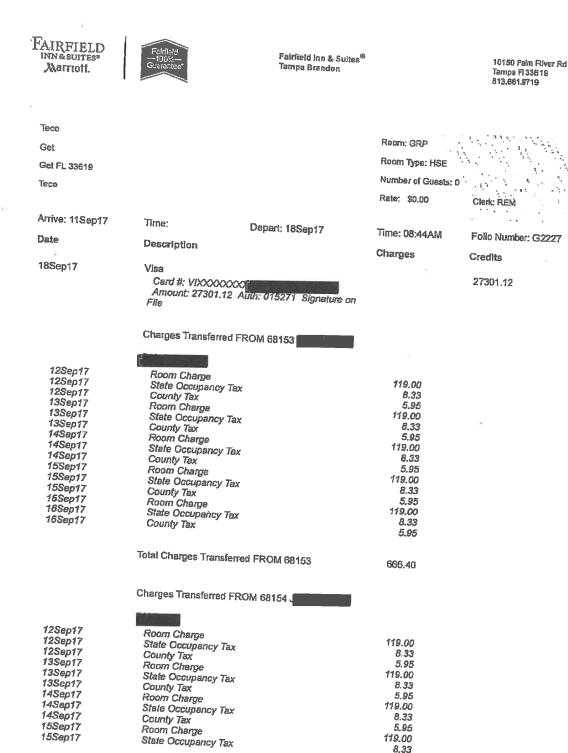

TAMPA ELECTRIC COMPANY DOCKET NO. 20170271-EI OPC'S FIRST REQUEST FOR PRODUCTION OF DOCUMENTS DOCUMENT NO. 3 BATES STAMPED PAGES: 19 - 53

**FILED: APRIL 9, 2018** 

- 3. Studies. Please provide any assessment and/or study performed by the Company and/or for the Company that estimates the amount of storm cost savings the Company was able to achieve because of the storm hardening program work performed prior to each of the five storms identified in the Company's Amended Petition for Recovery of Costs Associated with Named Tropical Systems and Replenishment of Storm Reserve filed on January 30,
  - 2018 (Amended Petition).
- A. Tampa Electric has recently performed a forensic analysis report, which is attached. This report documents a forensics analysis performed on a representative sample of data collected on storm impacted and damaged energy delivery poles, structures and equipment caused by the effects of Hurricane Irma. It is an independent analysis performed by an independent contractor that strives to provide a balanced report that includes results of impacted and damaged assets collected, a root cause analysis of asset failures and the correlation of available weather data to specific geographic areas to observed effects. The report does not include an analysis nor estimates of the amount of storm cost savings Tampa Electric was able to achieve because of the storm hardening program work performed prior to each of the five storms identified in the Company's Amended Petition for Recovery of Costs Associated with Named Tropical Systems and Replenishment of Storm Reserve filed on January 30, 2018 (Amended Petition).