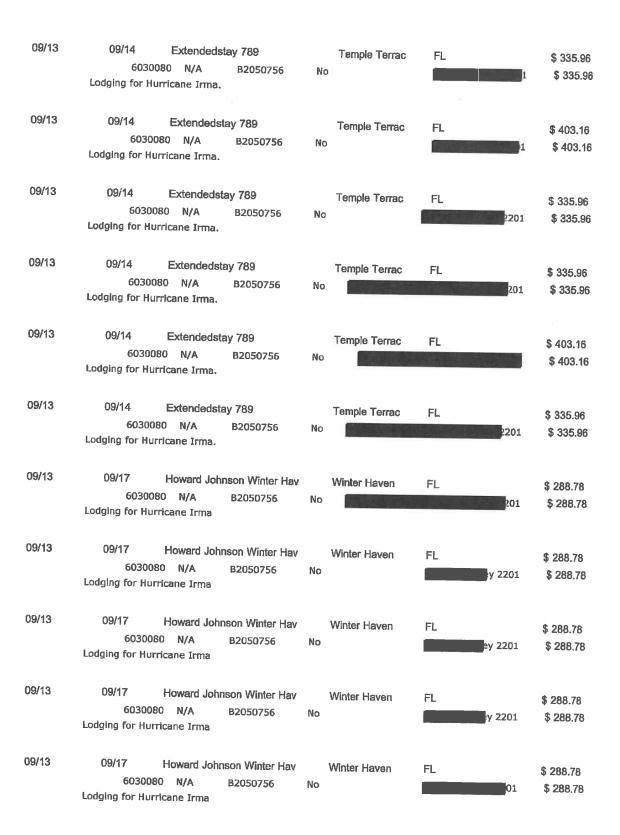

#### **Supporting Documentation Procedures**

All 3<sup>rd</sup> party invoices and supporting documentation related to storm restoration should be copied and filed by storm event. Invoices and appropriate supporting documentation will then be sent to Accounts Payable for payment and scanning.