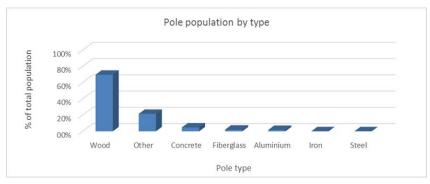

Table 4-1 gives a summary of the pole population by material type in the TECO area.

Number of poles Type Wood 302,847 20,863 Concrete 7,360 Aluminium **Fiberglass** 8,848 401 Iron Steel 327 Other 93,320 433,966 **Total** 

Table 4-1 Total pole population by material type

As shown in the table, and illustrated in Figure 4-1, about 69% percent of the poles in the TECO are made from wood, while concrete poles make about 5% of the total population.

Figure 4-1 Graph of Pole Population by Material Type

Furthermore, the population of wooden poles is divided into different classes, as shown in Table 4-2.

Table 4-2 Classification of total TECO wooden poles