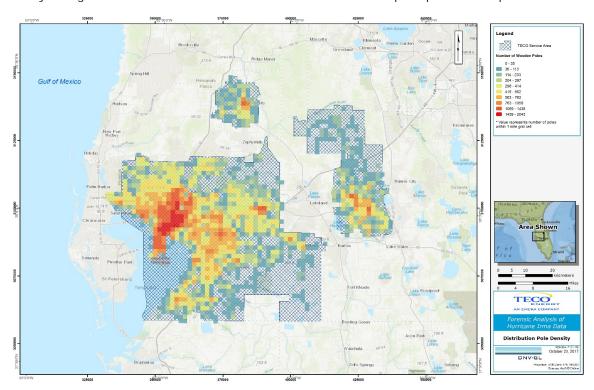

These poles are distributed mostly in the Tampa area, but the TECO service area includes areas outside of the immediate Tampa location, such as Winter Haven, as illustrated by Figure 4-2. This figure shows pole density throughout the area of TECO. The scale indicates the number of poles present in a specific area.

Figure 4-2 Total TECO Distribution Pole Density Map