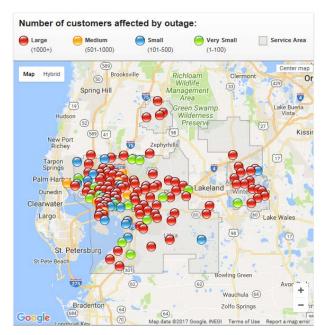

Figure 3-2 TECO Service Area Map

Figure 3-3 Interpolated Wind Speed

Figure 3-4 Interpolated Wind Gust

Figure 3-5 Outage Map Example at 0930 Hour 09/11/2017

Figure 3-6 Distribution Pole Density

Osmose personnel performed the field survey based on the defined grids to identify and collect impacted and damage information to energy delivery poles, structures, conductors, and equipment. This information was uploaded from their field collection devices to an Osmose FTP site for access and processing by DNV GL.