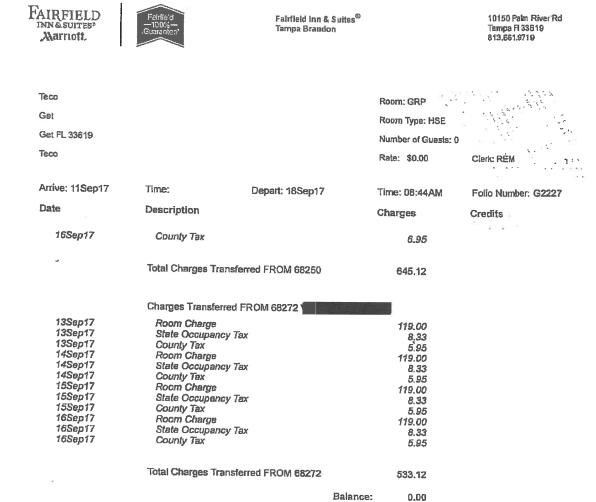

TAMPA ELECTRIC COMPANY DOCKET NO. 20170271-EI OPC'S FIRST REQUEST FOR PRODUCTION OF DOCUMENTS DOCUMENT NO. 3 BATES STAMPED PAGES: 19 - 53

**FILED: APRIL 9, 2018** 

- 3. Studies. Please provide any assessment and/or study performed by the Company and/or for the Company that estimates the amount of storm cost savings the Company was able to achieve because of the storm hardening program work performed prior to each of the five storms identified in the Company's Amended Petition for Recovery of Costs Associated with Named Tropical Systems and Replenishment of Storm Reserve filed on January 30,
  - 2018 (Amended Petition).
- A. Tampa Electric has recently performed a forensic analysis report, which is attached. This report documents a forensics analysis performed on a representative sample of data collected on storm impacted and damaged energy delivery poles, structures and equipment caused by the effects of Hurricane Irma. It is an independent analysis performed by an independent contractor that strives to provide a balanced report that includes results of impacted and damaged assets collected, a root cause analysis of asset failures and the correlation of available weather data to specific geographic areas to observed effects. The report does not include an analysis nor estimates of the amount of storm cost savings Tampa Electric was able to achieve because of the storm hardening program work performed prior to each of the five storms identified in the Company's Amended Petition for Recovery of Costs Associated with Named Tropical Systems and Replenishment of Storm Reserve filed on January 30, 2018 (Amended Petition).