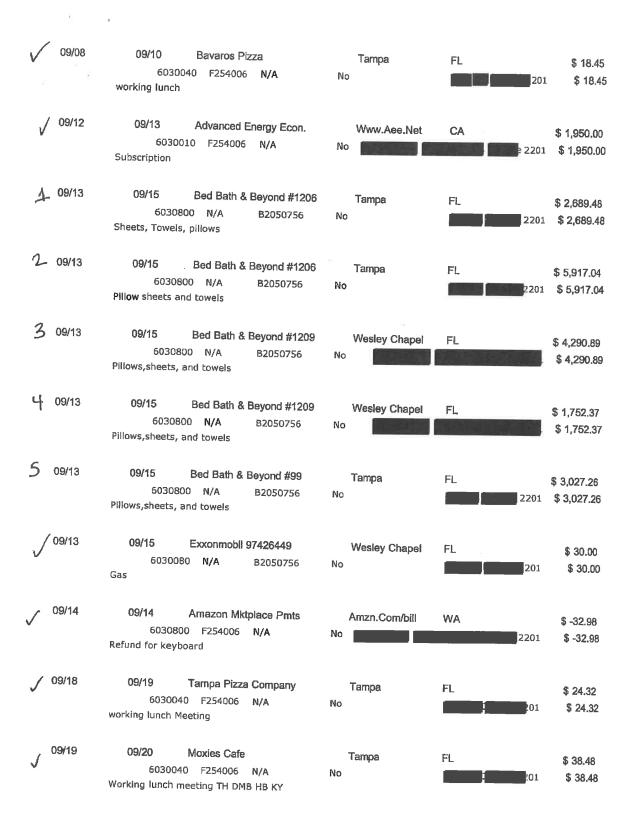

TAMPA ELECTRIC COMPANY DOCKET NO. 20170271-EI OPC'S FIRST REQUEST FOR PRODUCTION OF DOCUMENTS DOCUMENT NO. 3 BATES STAMPED PAGES: 19 - 53

**FILED: APRIL 9, 2018** 

- 3. Studies. Please provide any assessment and/or study performed by the Company and/or for the Company that estimates the amount of storm cost savings the Company was able to achieve because of the storm hardening program work performed prior to each of the five storms identified in the Company's Amended Petition for Recovery of Costs Associated with Named Tropical Systems and Replenishment of Storm Reserve filed on January 30,
  - 2018 (Amended Petition).
- A. Tampa Electric has recently performed a forensic analysis report, which is attached. This report documents a forensics analysis performed on a representative sample of data collected on storm impacted and damaged energy delivery poles, structures and equipment caused by the effects of Hurricane Irma. It is an independent analysis performed by an independent contractor that strives to provide a balanced report that includes results of impacted and damaged assets collected, a root cause analysis of asset failures and the correlation of available weather data to specific geographic areas to observed effects. The report does not include an analysis nor estimates of the amount of storm cost savings Tampa Electric was able to achieve because of the storm hardening program work performed prior to each of the five storms identified in the Company's Amended Petition for Recovery of Costs Associated with Named Tropical Systems and Replenishment of Storm Reserve filed on January 30, 2018 (Amended Petition).