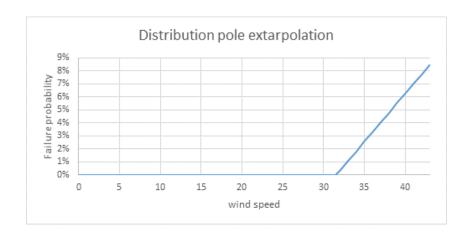

#### 1.2 Forensics Data Analysis Methodology

DNV GL used available data that was immediately available after the event, including TECO provided distribution pole and transmission structure data, Osmose collected field data, and available public data from the National Oceanic and Atmospheric Administration (NOAA). Statistical analysis was performed on the collected field data and correlated to TECO pole and structure data. Survey data was then correlated to weather data, primarily wind speed. Finally, wind speed to infrastructure affected and failure probability (including broken poles, broken cross arms, wires down) was defined for this specific storm event and extrapolated to the entire TECO service area.

Figure 3-8 Interpolated Maximum Wind Gusts

Figure 3-9 Interpolated Maximum Wind Speed

The probability of failure is graphically shown in Figure 3-10. This Damage and Failure Probability map clearly showed the potential damage areas and severity. This map is based on sustained wind data and not maximum wind gust data. Reported field survey failures collected by Osmose were then related to the entire TECO service area. Impacts and failures associated to pole and type were determined, using poles as the reference for damages and include pole, conductor and cross arm damages. Finally, root cause analysis of contributing factors of damage cause was performed.

Figure 3-10 Damage and Impacted Probability

Based on the wind path and severity (Figure 3-7), and the extrapolated sustained wind speed data for each grid zone in the TECO service area, a probability for damage was found for each grid zone of the TECO service area. This is illustrated above in Figure 3-10. The scale is in percentage.