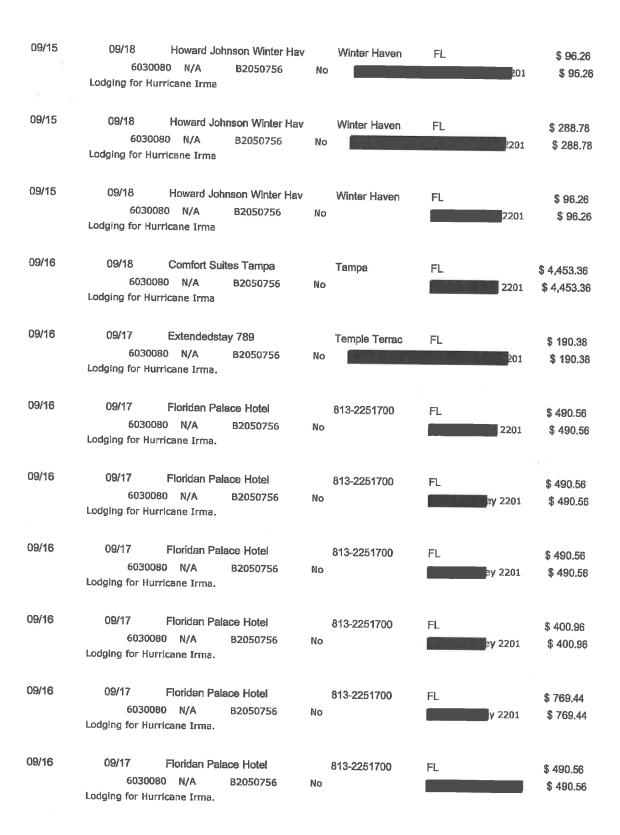

#### **Supporting Documentation Procedures**

All 3<sup>rd</sup> party invoices and supporting documentation related to storm restoration should be copied and filed by storm event. Invoices and appropriate supporting documentation will then be sent to Accounts Payable for payment and scanning.