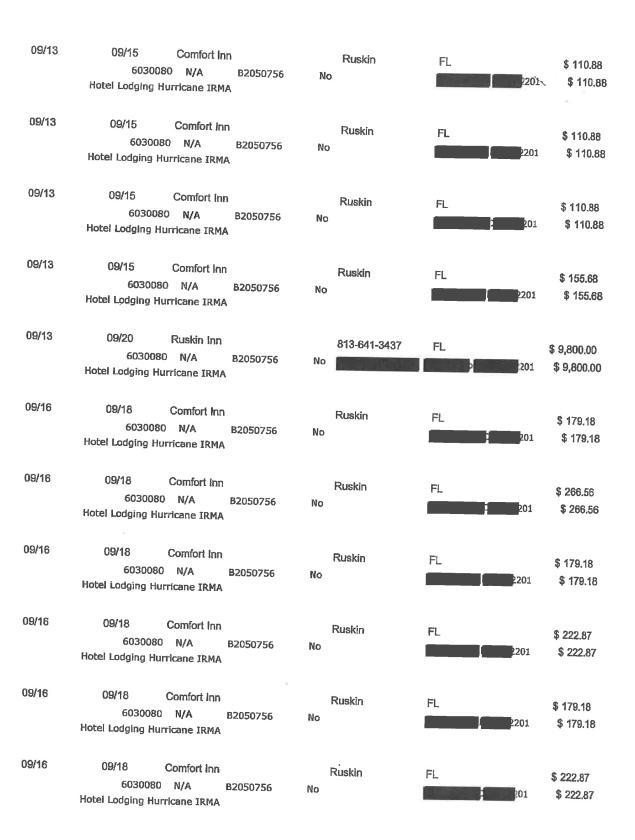

TAMPA ELECTRIC COMPANY DOCKET NO. 20170271-EI OPC'S FIRST REQUEST FOR PRODUCTION OF DOCUMENTS DOCUMENT NO. 3 BATES STAMPED PAGES: 19 - 53

**FILED: APRIL 9, 2018** 

- 3. Studies. Please provide any assessment and/or study performed by the Company and/or for the Company that estimates the amount of storm cost savings the Company was able to achieve because of the storm hardening program work performed prior to each of the five storms identified in the Company's Amended Petition for Recovery of Costs Associated with Named Tropical Systems and Replenishment of Storm Reserve filed on January 30,
  - 2018 (Amended Petition).
- A. Tampa Electric has recently performed a forensic analysis report, which is attached. This report documents a forensics analysis performed on a representative sample of data collected on storm impacted and damaged energy delivery poles, structures and equipment caused by the effects of Hurricane Irma. It is an independent analysis performed by an independent contractor that strives to provide a balanced report that includes results of impacted and damaged assets collected, a root cause analysis of asset failures and the correlation of available weather data to specific geographic areas to observed effects. The report does not include an analysis nor estimates of the amount of storm cost savings Tampa Electric was able to achieve because of the storm hardening program work performed prior to each of the five storms identified in the Company's Amended Petition for Recovery of Costs Associated with Named Tropical Systems and Replenishment of Storm Reserve filed on January 30, 2018 (Amended Petition).