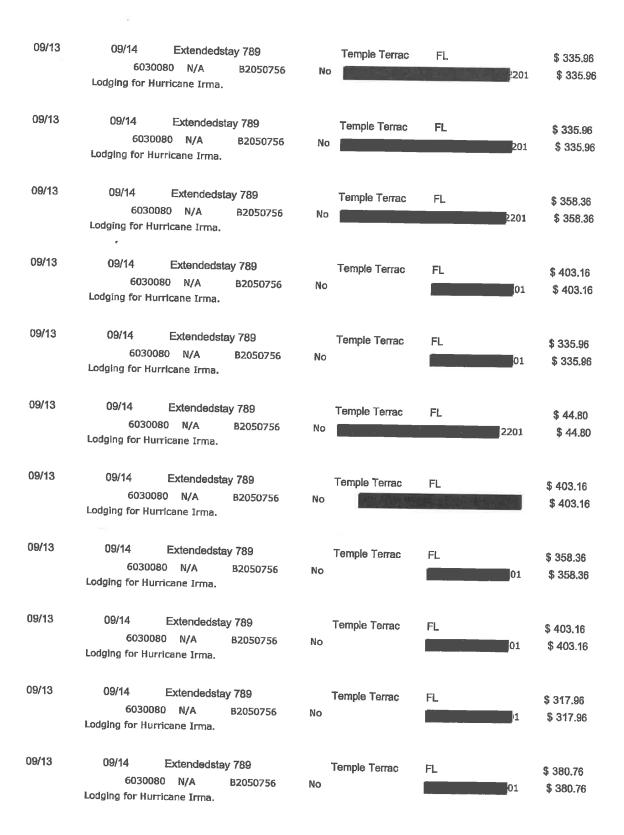

TAMPA ELECTRIC COMPANY DOCKET NO. 20170271-EI OPC'S FIRST REQUEST FOR PRODUCTION OF DOCUMENTS DOCUMENT NO. 3 BATES STAMPED PAGES: 19 - 53

**FILED: APRIL 9, 2018** 

- 3. Studies. Please provide any assessment and/or study performed by the Company and/or for the Company that estimates the amount of storm cost savings the Company was able to achieve because of the storm hardening program work performed prior to each of the five storms identified in the Company's Amended Petition for Recovery of Costs Associated with Named Tropical Systems and Replenishment of Storm Reserve filed on January 30,
  - 2018 (Amended Petition).
- A. Tampa Electric has recently performed a forensic analysis report, which is attached. This report documents a forensics analysis performed on a representative sample of data collected on storm impacted and damaged energy delivery poles, structures and equipment caused by the effects of Hurricane Irma. It is an independent analysis performed by an independent contractor that strives to provide a balanced report that includes results of impacted and damaged assets collected, a root cause analysis of asset failures and the correlation of available weather data to specific geographic areas to observed effects. The report does not include an analysis nor estimates of the amount of storm cost savings Tampa Electric was able to achieve because of the storm hardening program work performed prior to each of the five storms identified in the Company's Amended Petition for Recovery of Costs Associated with Named Tropical Systems and Replenishment of Storm Reserve filed on January 30, 2018 (Amended Petition).