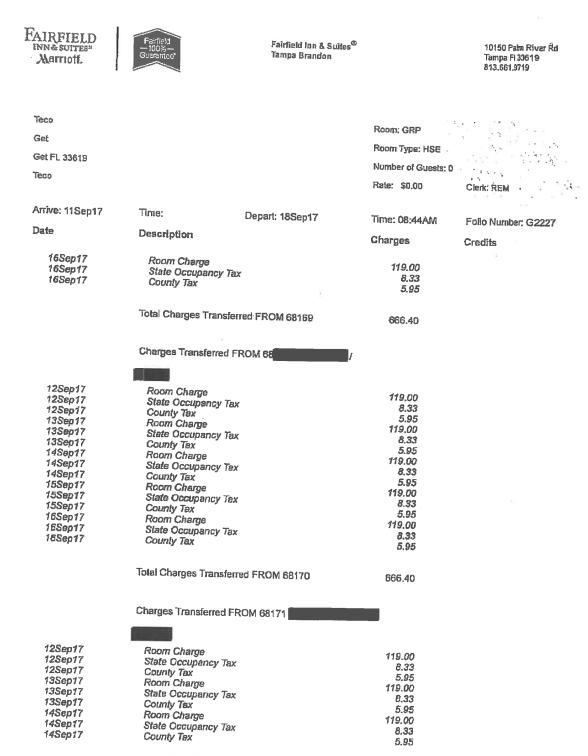

TAMPA ELECTRIC COMPANY DOCKET NO. 20170271-EI OPC'S FIRST REQUEST FOR PRODUCTION OF DOCUMENTS DOCUMENT NO. 3 BATES STAMPED PAGES: 19 - 53

**FILED: APRIL 9, 2018** 

- 3. Studies. Please provide any assessment and/or study performed by the Company and/or for the Company that estimates the amount of storm cost savings the Company was able to achieve because of the storm hardening program work performed prior to each of the five storms identified in the Company's Amended Petition for Recovery of Costs Associated with Named Tropical Systems and Replenishment of Storm Reserve filed on January 30,
  - 2018 (Amended Petition).
- A. Tampa Electric has recently performed a forensic analysis report, which is attached. This report documents a forensics analysis performed on a representative sample of data collected on storm impacted and damaged energy delivery poles, structures and equipment caused by the effects of Hurricane Irma. It is an independent analysis performed by an independent contractor that strives to provide a balanced report that includes results of impacted and damaged assets collected, a root cause analysis of asset failures and the correlation of available weather data to specific geographic areas to observed effects. The report does not include an analysis nor estimates of the amount of storm cost savings Tampa Electric was able to achieve because of the storm hardening program work performed prior to each of the five storms identified in the Company's Amended Petition for Recovery of Costs Associated with Named Tropical Systems and Replenishment of Storm Reserve filed on January 30, 2018 (Amended Petition).