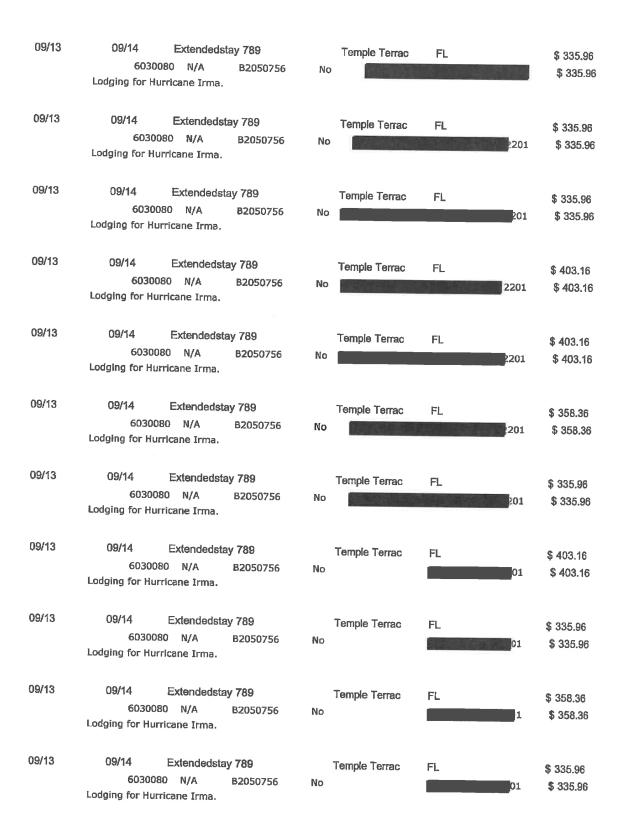

TAMPA ELECTRIC COMPANY DOCKET NO. 20170271-EI OPC'S FIRST REQUEST FOR PRODUCTION OF DOCUMENTS DOCUMENT NO. 3 BATES STAMPED PAGES: 19 - 53

**FILED: APRIL 9, 2018** 

- 3. Studies. Please provide any assessment and/or study performed by the Company and/or for the Company that estimates the amount of storm cost savings the Company was able to achieve because of the storm hardening program work performed prior to each of the five storms identified in the Company's Amended Petition for Recovery of Costs Associated with Named Tropical Systems and Replenishment of Storm Reserve filed on January 30,
  - 2018 (Amended Petition).
- A. Tampa Electric has recently performed a forensic analysis report, which is attached. This report documents a forensics analysis performed on a representative sample of data collected on storm impacted and damaged energy delivery poles, structures and equipment caused by the effects of Hurricane Irma. It is an independent analysis performed by an independent contractor that strives to provide a balanced report that includes results of impacted and damaged assets collected, a root cause analysis of asset failures and the correlation of available weather data to specific geographic areas to observed effects. The report does not include an analysis nor estimates of the amount of storm cost savings Tampa Electric was able to achieve because of the storm hardening program work performed prior to each of the five storms identified in the Company's Amended Petition for Recovery of Costs Associated with Named Tropical Systems and Replenishment of Storm Reserve filed on January 30, 2018 (Amended Petition).