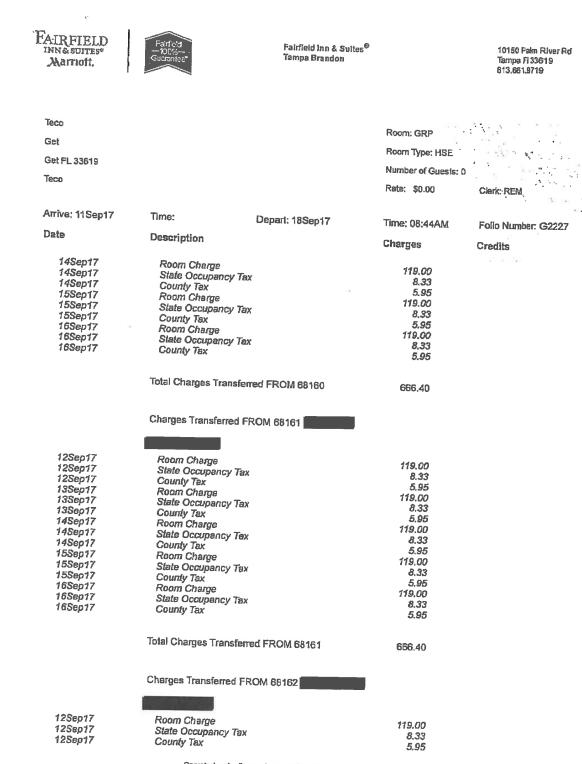

TAMPA ELECTRIC COMPANY DOCKET NO. 20170271-EI OPC'S FIRST REQUEST FOR PRODUCTION OF DOCUMENTS DOCUMENT NO. 3 BATES STAMPED PAGES: 19 - 53

**FILED: APRIL 9, 2018** 

- 3. Studies. Please provide any assessment and/or study performed by the Company and/or for the Company that estimates the amount of storm cost savings the Company was able to achieve because of the storm hardening program work performed prior to each of the five storms identified in the Company's Amended Petition for Recovery of Costs Associated with Named Tropical Systems and Replenishment of Storm Reserve filed on January 30,
  - 2018 (Amended Petition).
- A. Tampa Electric has recently performed a forensic analysis report, which is attached. This report documents a forensics analysis performed on a representative sample of data collected on storm impacted and damaged energy delivery poles, structures and equipment caused by the effects of Hurricane Irma. It is an independent analysis performed by an independent contractor that strives to provide a balanced report that includes results of impacted and damaged assets collected, a root cause analysis of asset failures and the correlation of available weather data to specific geographic areas to observed effects. The report does not include an analysis nor estimates of the amount of storm cost savings Tampa Electric was able to achieve because of the storm hardening program work performed prior to each of the five storms identified in the Company's Amended Petition for Recovery of Costs Associated with Named Tropical Systems and Replenishment of Storm Reserve filed on January 30, 2018 (Amended Petition).