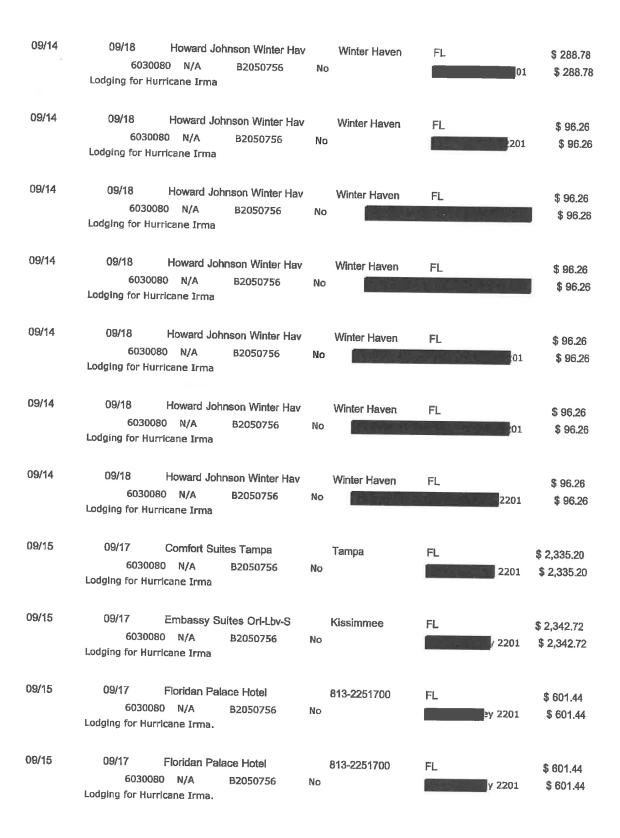

#### **Supporting Documentation Procedures**

All 3<sup>rd</sup> party invoices and supporting documentation related to storm restoration should be copied and filed by storm event. Invoices and appropriate supporting documentation will then be sent to Accounts Payable for payment and scanning.