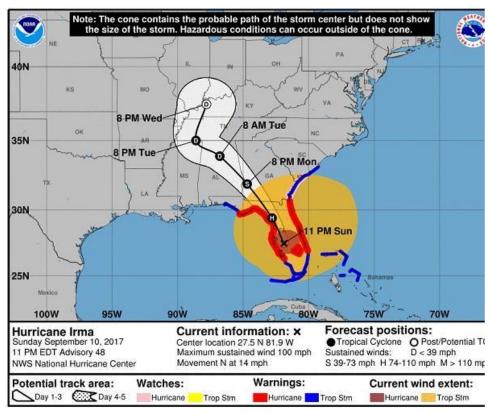

Once TECO activated the storm forensics data analysis contract, DNV GL tracked the path and intensity of Hurricane Irma using the National Oceanic and Atmospheric Administration's (NOAA) web site (Figure 3-1). Storm information was then correlated to TECO service areas to determine areas for data collection.

Figure 3-1 Hurricane Irma Predicted Path and Severity