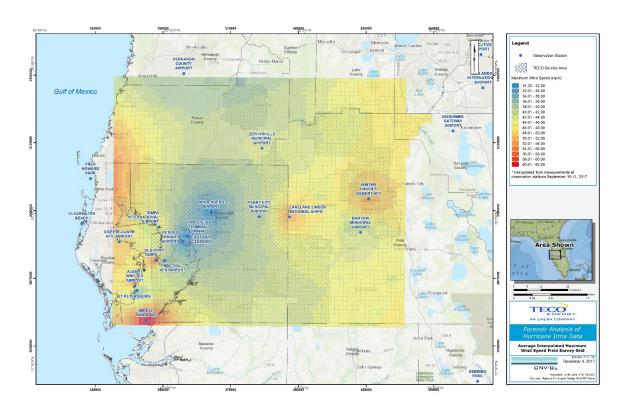

- Define one-mile square map grids for areas of field surveys
- Assign these map grids to Osmose to conduct the field surveys
- Osmose then performed the field survey and data collection

DNV GL defined the survey areas for field data collection based on TECO service areas (Figure 3-2), interpolated maximum wind speed (Figure 3-3), interpolated wind gusts (Figure 3-4), outage information (Figure 3-5) and pole density data (Figure 3-6). TECO determined that the Winter Haven service area reportedly experienced Category 1 severity and was a priority survey area. The other service areas sustained tropical storm wind intensity. The survey had to be performed in a timely manner before significant restoration activities began. Only above ground assets were surveyed and no survey was conducted on substations or underground facilities.

Figure 3-2 TECO Service Area Map

Figure 3-3 Interpolated Wind Speed

Figure 3-4 Interpolated Wind Gust

Figure 3-5 Outage Map Example at 0930 Hour 09/11/2017

Figure 3-6 Distribution Pole Density

Osmose personnel performed the field survey based on the defined grids to identify and collect impacted and damage information to energy delivery poles, structures, conductors, and equipment. This information was uploaded from their field collection devices to an Osmose FTP site for access and processing by DNV GL.

Figure 3-7 Wind Path and Severity

Several months after the storm event elapsed, TECO provided DNV GL with wind gust data from their weather contractor. The provided StormGeo data enabled DNV GL to further develop a map of maximum wind gusts, illustrated in Figure 3-8 and maximum wind speed, illustrated in Figure 3-9. Data from a total of 94 stations were provided by TECO. These covered the entire State of Florida. DNV GL used this data to develop the interpolated maps shown in Figures 3-3, 3-4, 3-8 and 3-9. However, DNV GL only used data from the 11 stations related to TECO service areas for the forensics data analysis and extrapolation analysis. The data that was immediately available after the storm was used to calculate the average maximum wind gust for each service area grid cell (distance of service area from station location). Wind gust data showed slower wind pockets near Tampa and higher wind gusts near Winter Haven.

Figure 3-8 Interpolated Maximum Wind Gusts

Figure 3-9 Interpolated Maximum Wind Speed

The probability of failure is graphically shown in Figure 3-10. This Damage and Failure Probability map clearly showed the potential damage areas and severity. This map is based on sustained wind data and not maximum wind gust data. Reported field survey failures collected by Osmose were then related to the entire TECO service area. Impacts and failures associated to pole and type were determined, using poles as the reference for damages and include pole, conductor and cross arm damages. Finally, root cause analysis of contributing factors of damage cause was performed.

Figure 3-10 Damage and Impacted Probability

Based on the wind path and severity (Figure 3-7), and the extrapolated sustained wind speed data for each grid zone in the TECO service area, a probability for damage was found for each grid zone of the TECO service area. This is illustrated above in Figure 3-10. The scale is in percentage.