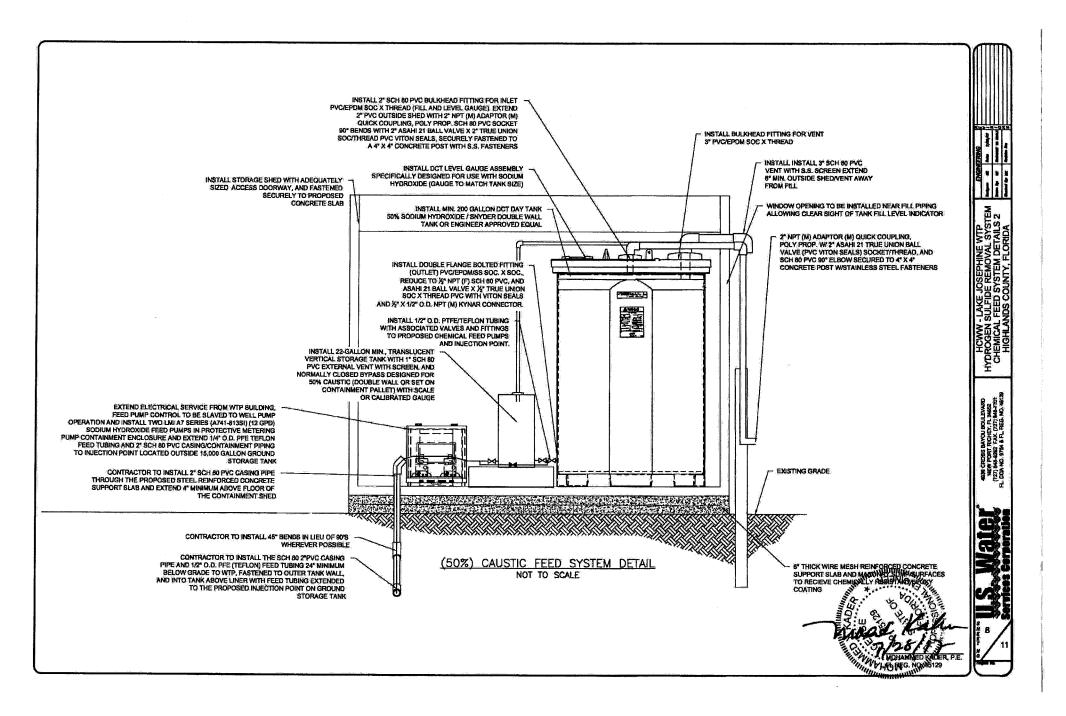

#### Leisure Lakes Aeration

This pack tower aeration with pH adjustment project is required by FDEP Consent Order entered into on October 1, 2018. The design plans were completed in September 2018. The bids were received in September 2018. The aeration was placed into service in September 2019. The Final Clearance Certificate of Completion of Construction for the aeration was sent to FDEP on September 26, 2019. This project is still underway. There is additional work being conducted on the controls and yard piping.

3 Proposals were received

- BJ Enterprise, Inc \$578,714.12
- Marolf Environmental \$596,604
- US Water Services \$539,322.24

US Water was chosen for this project as the lowest bidder.

Sulfide Removal - This pack tower aeration with pH adjustment treatment methodology is consistent with the prescribed treatment in FDEP Rule 62-555.315(5)(a), Florida Administrative Code (FAC). The levels of sulfides in the source ground water are over 3.0 mg/l and therefore rise to the level which requires forced draft aeration with pH adjustment. Pack tower aeration with pH adjustments have proven to remove over 90% of total sulfides. (also see attached design report)

Below is the table from FDEP Chapter 62-555.315(5)(a), FAC:

(a) Provide aeration or other appropriate treatment of the water from the new or altered well to remove total sulfide as necessary. Recommended types of aeration

| POTENTIAL FOR    | WATER QUALITY RANGES                             | POTENTIAL WATER TREATMENT                                                                   |
|------------------|--------------------------------------------------|---------------------------------------------------------------------------------------------|
| IMPACTS WITHOUT  |                                                  |                                                                                             |
| TOTAL SULFIDE    |                                                  |                                                                                             |
| REMOVAL          |                                                  |                                                                                             |
| Low              | Total Sulfide < 0.3 mg/L                         | Direct Chlorination2                                                                        |
|                  | Dissolved Iron < 0.1 mg/L1                       |                                                                                             |
| Moderate         | 0.3 mg/L Total Sulfide 0.6 mg/L @ pH □7.2<br>or  | Conventional Aeration3 (maximum removal efficiency 40-50%)                                  |
|                  | 0.3 mg/L Total Sulfide 0.6 mg/L @ pH > 7.2       | or<br>Conventional Aeration with pH<br>Adjustment4,5 (maximum removal<br>efficiency 40-50%) |
| Significant      | 0.6 mg/L < Total Sulfide 3.0 mg/L @ pH 7.2<br>or | Forced Draft Aeration3 (maximum removal efficiency 90%)                                     |
|                  | 0.6 mg/L < Total Sulfide 3.0 mg/L @ pH > 7.2     | Forced Draft Aeration with pH<br>Adjustment4,5 (maximum removal<br>efficiency 90%)          |
| Very Significant | Total Sulfide > 3.0 mg/L                         | Packed Tower Aeration with pH<br>Adjustment4,5 (maximum removal<br>efficiency > 90%)        |