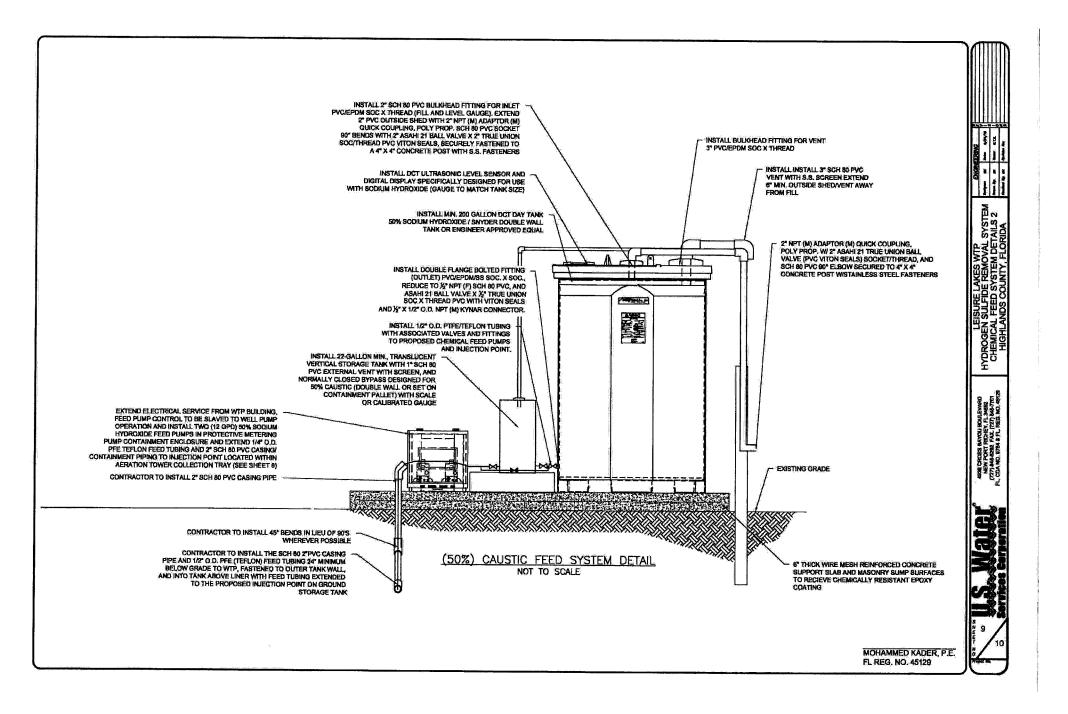

<u>Lake Josephine Aeration Project</u> – This pack tower aeration with pH adjustment project was required by FDEP for noncompliance. The FDEP permitting package was sent in July 28, 2017. Bids were received in August 2017. The FDEP Construction Permit was issued on September 25, 2017. Request for partial clearance was sent to FDEP on June 11, 2018 and FDEP partial clearance was received on June 13, 2018. The partial clearance was for the pack tower aeration. The new hydropneumatic tank was installed in February 2019 of this year.

#### Leisure Lakes Aeration

This pack tower aeration with pH adjustment project is required by FDEP Consent Order entered into on October 1, 2018. The design plans were completed in September 2018. The bids were received in September 2018. The aeration was placed into service in September 2019. The Final Clearance Certificate of Completion of Construction for the aeration was sent to FDEP on September 26, 2019. This project is still underway. There is additional work being conducted on the controls and yard piping.