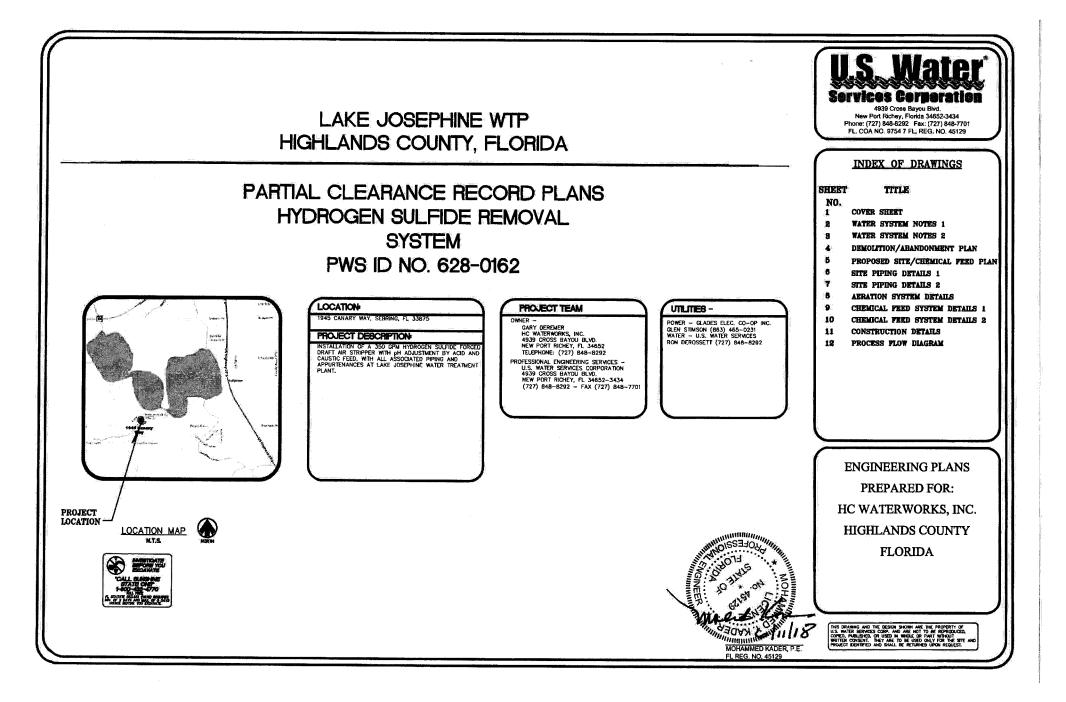

<u>Lake Josephine Aeration Project</u> – This pack tower aeration with pH adjustment project was required by FDEP for noncompliance. The FDEP permitting package was sent in July 28, 2017. Bids were received in August 2017. The FDEP Construction Permit was issued on September 25, 2017. Request for partial clearance was sent to FDEP on June 11, 2018 and FDEP partial clearance was received on June 13, 2018. The partial clearance was for the pack tower aeration. The new hydropneumatic tank was installed in February 2019 of this year.