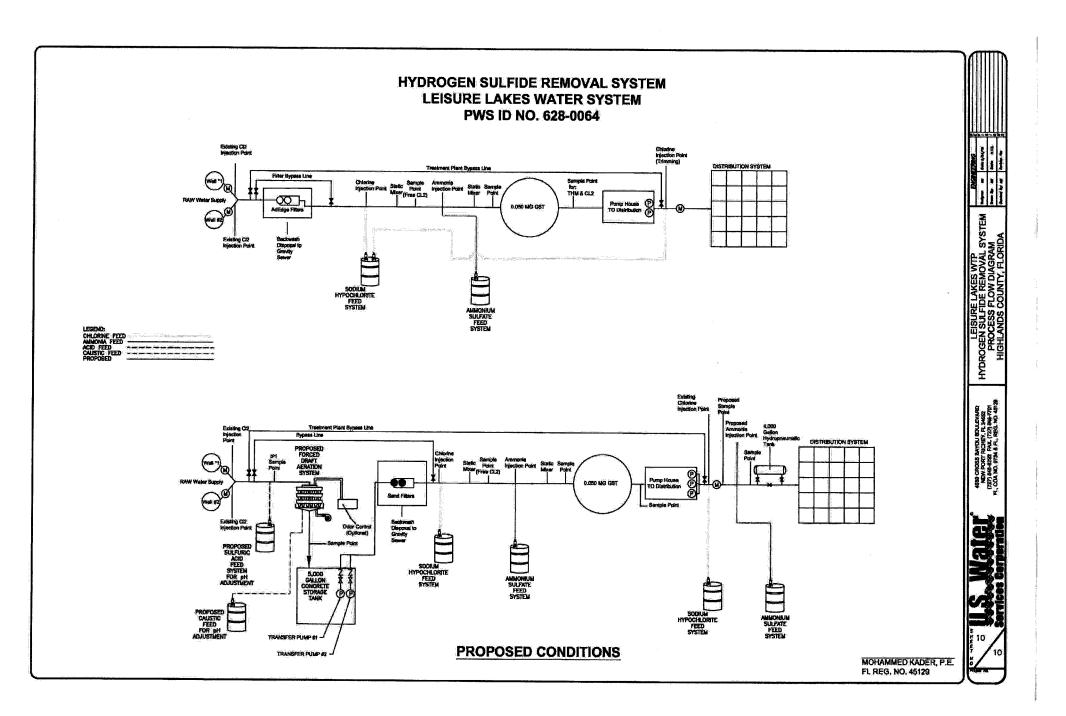

**Response:** The capacities in the MFRs were based upon the previous rate case – see Order No. PSC-15-0282-PAA-WS, (HC Previous Order) issued July 8, 2015, and the Annual Reports. However, in reviewing the most recent FDEP sanitary surveys, these design capacities may have been in error. (See attached reports) However, there are limiting factors. For Lake Josephine the limiting factor is the newly installed force draft aeration which is in service. The new treatment is limited to 350 gpm in total for Lake Josephine. For Sebring Lakes system, the Adedge filters are still operational. The Commission previously addressed this in HC Previous Order. For Leisure Lakes, the limiting factor is also the aeration recently placed into service which is operational with a limiting factor of 200 gpm. Attached are the FDEP permits for the new aeration treatment, as well as the request for clearance that points out that the previous construction permit had an erroneous limiting factor. In addition both of the new force draft aeration were required by the FDEP.

<u>Lake Josephine Aeration Project</u> – This pack tower aeration with pH adjustment project was required by FDEP for noncompliance. The FDEP permitting package was sent in July 28, 2017. Bids were received in August 2017. The FDEP Construction Permit was issued on September 25, 2017. Request for partial clearance was sent to FDEP on June 11, 2018 and FDEP partial clearance was received on June 13, 2018. The partial clearance was for the pack tower aeration. The new hydropneumatic tank was installed in February 2019 of this year.

#### Leisure Lakes Aeration

This pack tower aeration with pH adjustment project is required by FDEP Consent Order entered into on October 1, 2018. The design plans were completed in September 2018. The bids were received in September 2018. The aeration was placed into service in September 2019. The Final Clearance Certificate of Completion of Construction for the aeration was sent to FDEP on September 26, 2019. This project is still underway. There is additional work being conducted on the controls and yard piping.

**<u>Response</u>**: See response to Numbers 5 & 6 above. The new treatment is limited to 350 gpm in total for Lake Josephine. For Leisure Lakes, the limiting factor is also the aeration recently placed into service which is still operational with a limiting factor of 200 gpm.