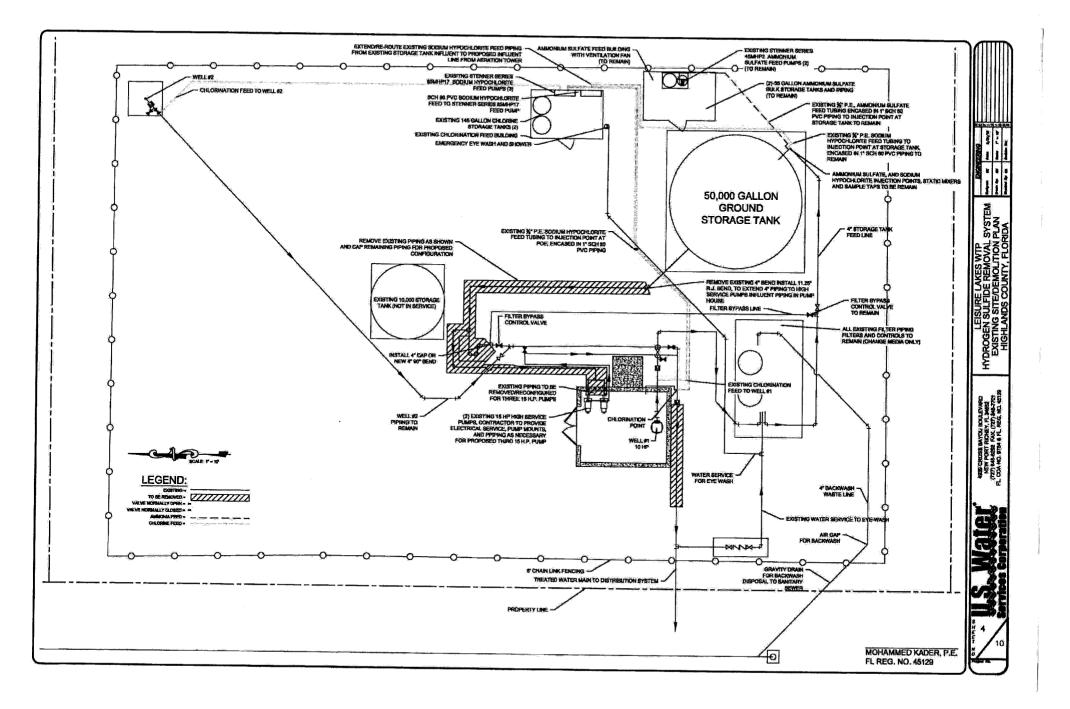

#### Leisure Lakes Aeration

This pack tower aeration with pH adjustment project is required by FDEP Consent Order entered into on October 1, 2018. The design plans were completed in September 2018. The bids were received in September 2018. The aeration was placed into service in September 2019. The Final Clearance Certificate of Completion of Construction for the aeration was sent to FDEP on September 26, 2019. This project is still underway. There is additional work being conducted on the controls and yard piping.

3 Proposals were received

- BJ Enterprise, Inc \$578,714.12
- Marolf Environmental \$596,604
- US Water Services \$539,322.24

US Water was chosen for this project as the lowest bidder.

Sulfide Removal - This pack tower aeration with pH adjustment treatment methodology is consistent with the prescribed treatment in FDEP Rule 62-555.315(5)(a), Florida Administrative Code (FAC). The levels of sulfides in the source ground water are over 3.0 mg/l and therefore rise to the level which requires forced draft aeration with pH adjustment. Pack tower aeration with pH adjustments have proven to remove over 90% of total sulfides. (also see attached design report)