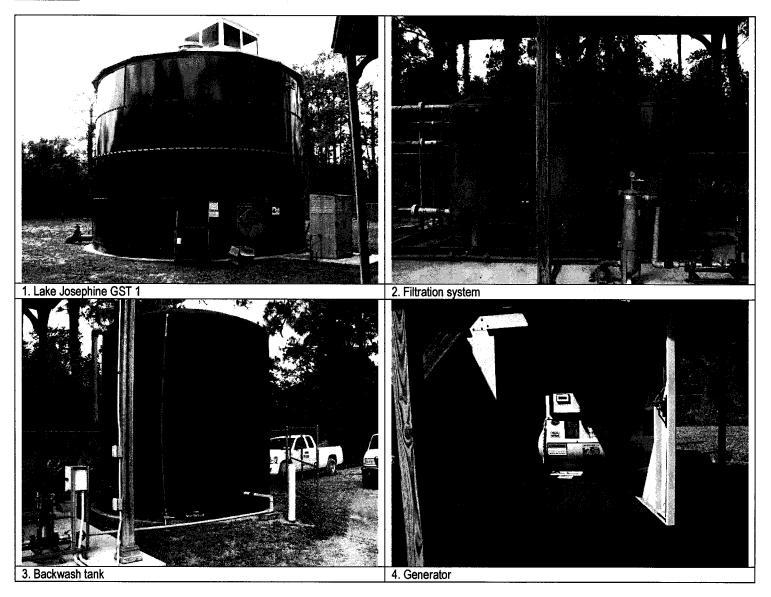

tment staff called Ron Derossett (Utility Manager) on May 5<sup>th</sup>, 2017 to discuss the complaints. Ron stated that the Sebring Lakes plant was the cause of the color and that the plant is currently only being used if the pressure in the distribution system falls below 30 psi. He stated that the Sebring Lakes plant turned on and discharged media (manganese dioxide) that is contained within the Adedge filters into the distribution system. Ron stated that the filters have now been bypassed to prevent this from happening in the future. The Department is requesting a meeting with the utility to discuss the numerous complaints of water quality being provided to their customers. Rule 62-555.350(10)(b), Florida Administrative Code (F.A.C.) and Rule 62-555.350(2) F.A.C.

## RECOMMENDATIONS



# PHOTOS





Inspector's Signature Marris Fannel Date: May 19, 2017

Reviewer's Signature \_

Date: 05/18/2017



# Florida Department of Environmental Protection

South District Post Office Box 2549 Fort Myers, Florida 33902-2549 <u>SouthDistrict@dep.state.fl.us</u> Rick Scott Governor

Carlos Lopez-Cantera Lt. Governor

> Noah Valenstein Secretary

January 18, 2018

Gary Deremer 4939 Cross Bayou Blvd. New Port Richey, FL 34652 gderemer@uswatercorp.net

Re: <u>Compliance Assistance Offer</u> Leisure Lakes PWS I.D. Number: 6280064 Highlands County – PW

Dear Mr. Deremer:

A Sanitary Survey was conducted at your facility on 11/21/2017. During this inspection, potential non-compliance was noted. The purpose of this letter is to offer compliance assistance as a means of resolving these mat