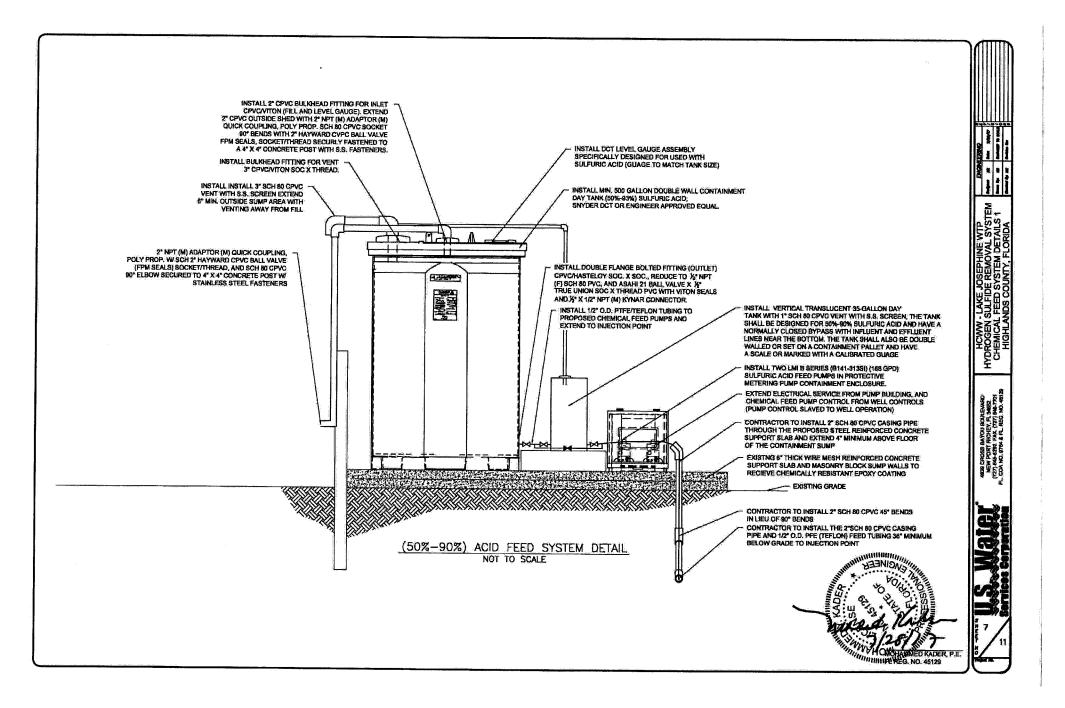

<u>Lake Josephine Aeration Project</u> – This pack tower aeration with pH adjustment project was required by FDEP for noncompliance. The FDEP permitting package was sent in July 28, 2017. Bids were received in August 2017. The FDEP Construction Permit was issued on September 25, 2017. Request for partial clearance was sent to FDEP on June 11, 2018 and FDEP partial clearance was received on June 13, 2018. The partial clearance was for the pack tower aeration. The new hydropneumatic tank was installed in February 2019 of this year.

3 Proposals were received

- BJ Enterprise, Inc \$578,714.12
- Marolf Environmental \$596,604
- US Water Services \$539,322.24

US Water was chosen for this project as the lowest bidder.

Sulfide Removal - This pack tower aeration with pH adjustment treatment methodology is consistent with the prescribed treatment in FDEP Rule 62-555.315(5)(a), Florida Administrative Code (FAC). The levels of sulfides in the source ground water are over 3.0 mg/l and therefore rise to the level which requires forced draft aeration with pH adjustment. Pack tower aeration with pH adjustments have proven to remove over 90% of total sulfides. (also see attached design report)

Below is the table from FDEP Chapter 62-555.315(5)(a), FAC:

(a) Provide aeration or other appropriate treatment of the water from the new or altered well to remove total sulfide as necessary. Recommended types of aeration

| POTENTIAL FOR    | WATER QUALITY RANGES                             | POTENTIAL WATER TREATMENT                                                                   |
|------------------|--------------------------------------------------|---------------------------------------------------------------------------------------------|
| IMPACTS WITHOUT  |                                                  |                                                                                             |
| TOTAL SULFIDE    |                                                  |                                                                                             |
| REMOVAL          |                                                  |                                                                                             |
| Low              | Total Sulfide < 0.3 mg/L                         | Direct Chlorination2                                                                        |
|                  | Dissolved Iron < 0.1 mg/L1                       |                                                                                             |
| Moderate         | 0.3 mg/L Total Sulfide 0.6 mg/L @ pH □7.2<br>or  | Conventional Aeration3 (maximum removal efficiency 40-50%)                                  |
|                  | 0.3 mg/L Total Sulfide 0.6 mg/L @ pH > 7.2       | or<br>Conventional Aeration with pH<br>Adjustment4,5 (maximum removal<br>efficiency 40-50%) |
| Significant      | 0.6 mg/L < Total Sulfide 3.0 mg/L @ pH 7.2<br>or | Forced Draft Aeration3 (maximum removal efficiency 90%)                                     |
|                  | 0.6 mg/L < Total Sulfide 3.0 mg/L @ pH > 7.2     | Forced Draft Aeration with pH<br>Adjustment4,5 (maximum removal<br>efficiency 90%)          |
| Very Significant | Total Sulfide > 3.0 mg/L                         | Packed Tower Aeration with pH<br>Adjustment4,5 (maximum removal<br>efficiency > 90%)        |