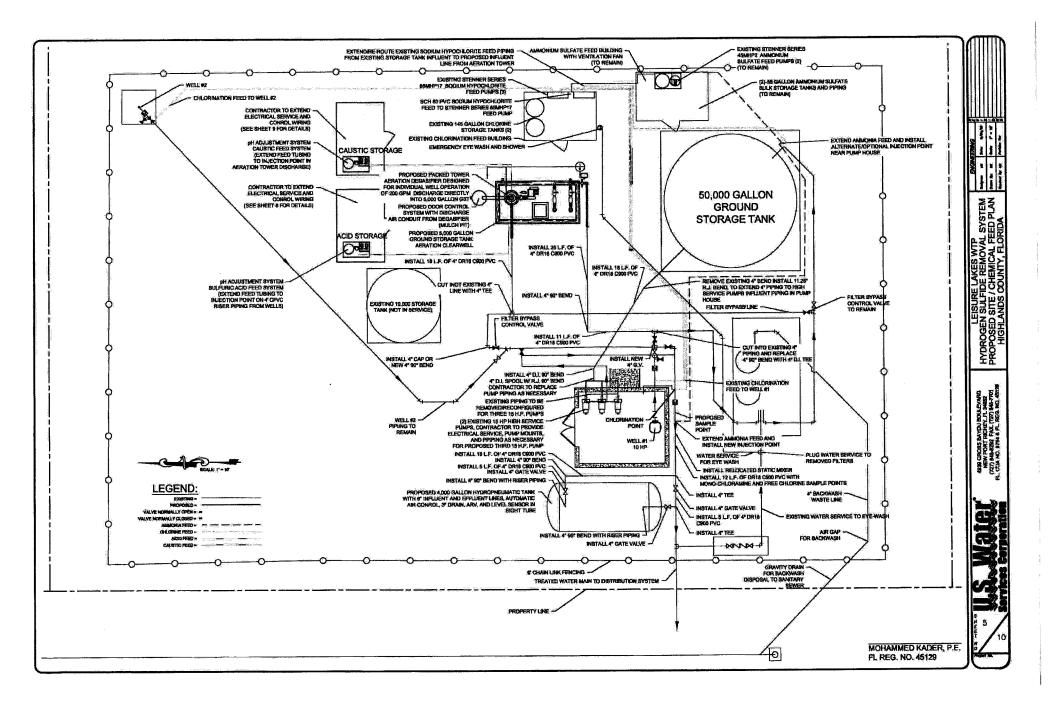

#### Leisure Lakes Aeration

This pack tower aeration with pH adjustment project is required by FDEP Consent Order entered into on October 1, 2018. The design plans were completed in September 2018. The bids were received in September 2018. The aeration was placed into service in September 2019. The Final Clearance Certificate of Completion of Construction for the aeration was sent to FDEP on September 26, 2019. This project is still underway. There is additional work being conducted on the controls and yard piping.

3 Proposals were received

- BJ Enterprise, Inc \$578,714.12
- Marolf Environmental \$596,604
- US Water Services \$539,322.24

US Water was chosen for this project as the lowest bidder.

Sulfide Removal - This pack tower aeration with pH adjustment treatment methodology is consistent with the prescribed treatment in FDEP Rule 62-555.315(5)(a), Florida Administrative Code (FAC). The levels of sulfides in the source ground water are over 3.0 mg/l and therefore rise to the level which requires forced draft aeration with pH adjustment. Pack tower aeration with pH adjustments have proven to remove over 90% of total sulfides. (also see attached design report)