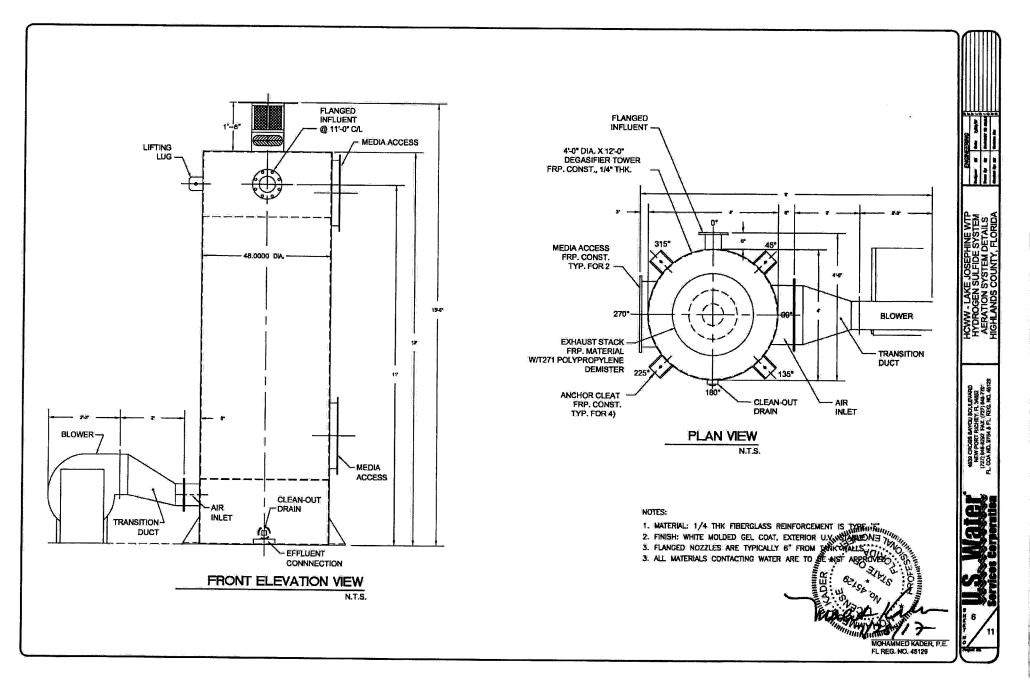

<u>Lake Josephine Aeration Project</u> – This pack tower aeration with pH adjustment project was required by FDEP for noncompliance. The FDEP permitting package was sent in July 28, 2017. Bids were received in August 2017. The FDEP Construction Permit was issued on September 25, 2017. Request for partial clearance was sent to FDEP on June 11, 2018 and FDEP partial clearance was received on June 13, 2018. The partial clearance was for the pack tower aeration. The new hydropneumatic tank was installed in February 2019 of this year.

3 Proposals were received

- BJ Enterprise, Inc \$578,714.12
- Marolf Environmental \$596,604
- US Water Services \$539,322.24

US Water was chosen for this project as the lowest bidder.

Sulfide Removal - This pack tower aeration with pH adjustment treatment methodology is consistent with the prescribed treatment in FDEP Rule 62-555.315(5)(a), Florida Administrative Code (FAC). The levels of sulfides in the source ground water are over 3.0 mg/l and therefore rise to the level which requires forced draft aeration with pH adjustment. Pack tower aeration with pH adjustments have proven to remove over 90% of total sulfides. (also see attached design report)