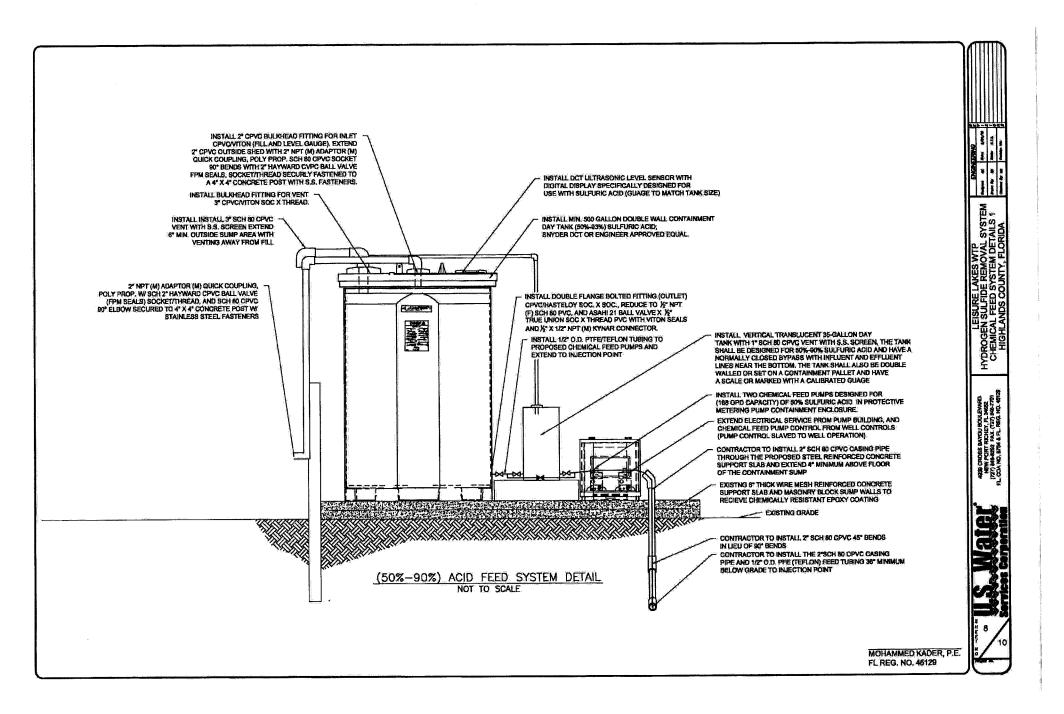

<u>Lake Josephine Aeration Project</u> – This pack tower aeration with pH adjustment project was required by FDEP for noncompliance. The FDEP permitting package was sent in July 28, 2017. Bids were received in August 2017. The FDEP Construction Permit was issued on September 25, 2017. Request for partial clearance was sent to FDEP on June 11, 2018 and FDEP partial clearance was received on June 13, 2018. The partial clearance was for the pack tower aeration. The new hydropneumatic tank was installed in February 2019 of this year.

#### Leisure Lakes Aeration

This pack tower aeration with pH adjustment project is required by FDEP Consent Order entered into on October 1, 2018. The design plans were completed in September 2018. The bids were received in September 2018. The aeration was placed into service in September 2019. The Final Clearance Certificate of Completion of Construction for the aeration was sent to FDEP on September 26, 2019. This project is still underway. There is additional work being conducted on the controls and yard piping.