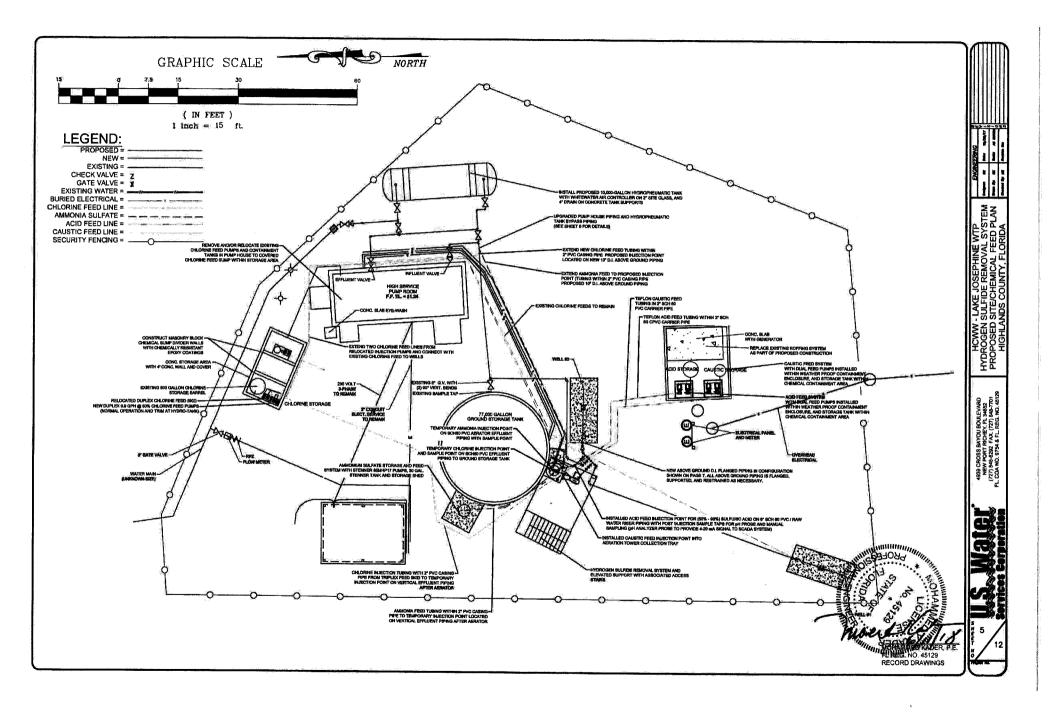

<u>Lake Josephine Aeration Project</u> – This pack tower aeration with pH adjustment project was required by FDEP for noncompliance. The FDEP permitting package was sent in July 28, 2017. Bids were received in August 2017. The FDEP Construction Permit was issued on September 25, 2017. Request for partial clearance was sent to FDEP on June 11, 2018 and FDEP partial clearance was received on June 13, 2018. The partial clearance was for the pack tower aeration. The new hydropneumatic tank was installed in February 2019 of this year.

**<u>Response</u>**: See response to Numbers 5 & 6 above. The new treatment is limited to 350 gpm in total for Lake Josephine. For Leisure Lakes, the limiting factor is also the aeration recently placed into service which is still operational with a limiting factor of 200 gpm.