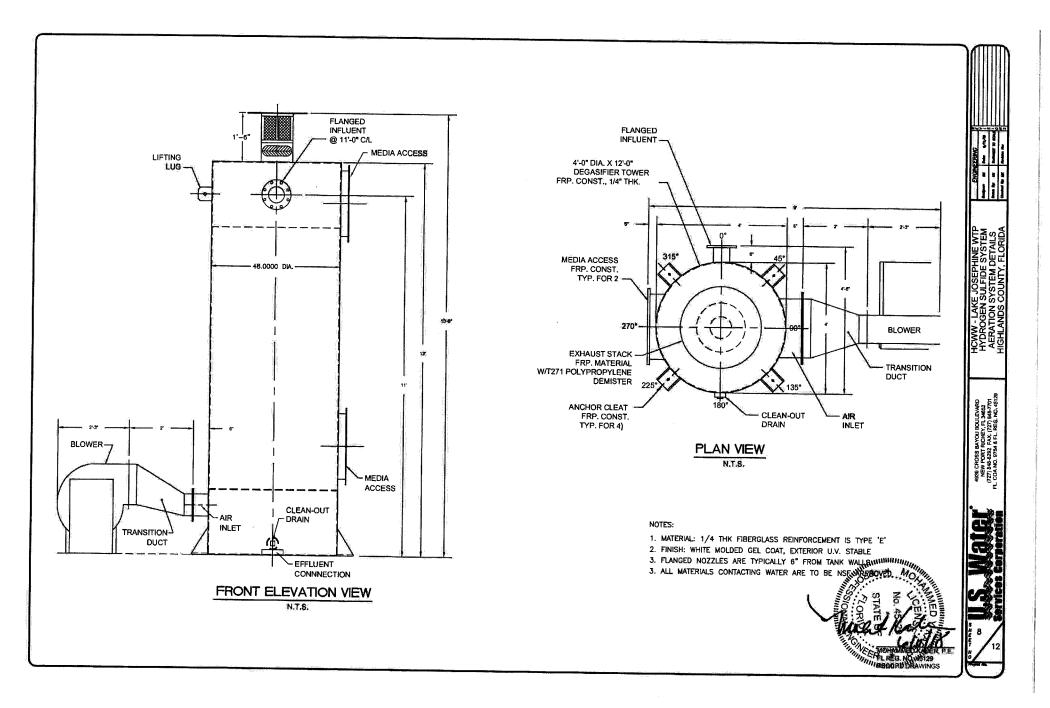

3 Proposals were received

- BJ Enterprise, Inc \$578,714.12
- Marolf Environmental \$596,604
- US Water Services \$539,322.24

US Water was chosen for this project as the lowest bidder.

Sulfide Removal - This pack tower aeration with pH adjustment treatment methodology is consistent with the prescribed treatment in FDEP Rule 62-555.315(5)(a), Florida Administrative Code (FAC). The levels of sulfides in the source ground water are over 3.0 mg/l and therefore rise to the level which requires forced draft aeration with pH adjustment. Pack tower aeration with pH adjustments have proven to remove over 90% of total sulfides. (also see attached design report)

| POTENTIAL FOR    | WATER QUALITY RANGES                             | POTENTIAL WATER TREATMENT                                                                   |
|------------------|--------------------------------------------------|---------------------------------------------------------------------------------------------|
| IMPACTS WITHOUT  |                                                  |                                                                                             |
| TOTAL SULFIDE    |                                                  |                                                                                             |
| REMOVAL          |                                                  |                                                                                             |
| Low              | Total Sulfide < 0.3 mg/L                         | Direct Chlorination2                                                                        |
|                  | Dissolved Iron < 0.1 mg/L1                       |                                                                                             |
| Moderate         | 0.3 mg/L Total Sulfide 0.6 mg/L @ pH □7.2<br>or  | Conventional Aeration3 (maximum removal efficiency 40-50%)                                  |
|                  | 0.3 mg/L Total Sulfide 0.6 mg/L @ pH > 7.2       | or<br>Conventional Aeration with pH<br>Adjustment4,5 (maximum removal<br>efficiency 40-50%) |
| Significant      | 0.6 mg/L < Total Sulfide 3.0 mg/L @ pH 7.2<br>or | Forced Draft Aeration3 (maximum removal efficiency 90%)                                     |
|                  | 0.6 mg/L < Total Sulfide 3.0 mg/L @ pH > 7.2     | Forced Draft Aeration with pH<br>Adjustment4,5 (maximum removal<br>efficiency 90%)          |
| Very Significant | Total Sulfide > 3.0 mg/L                         | Packed Tower Aeration with pH<br>Adjustment4,5 (maximum removal<br>efficiency > 90%)        |