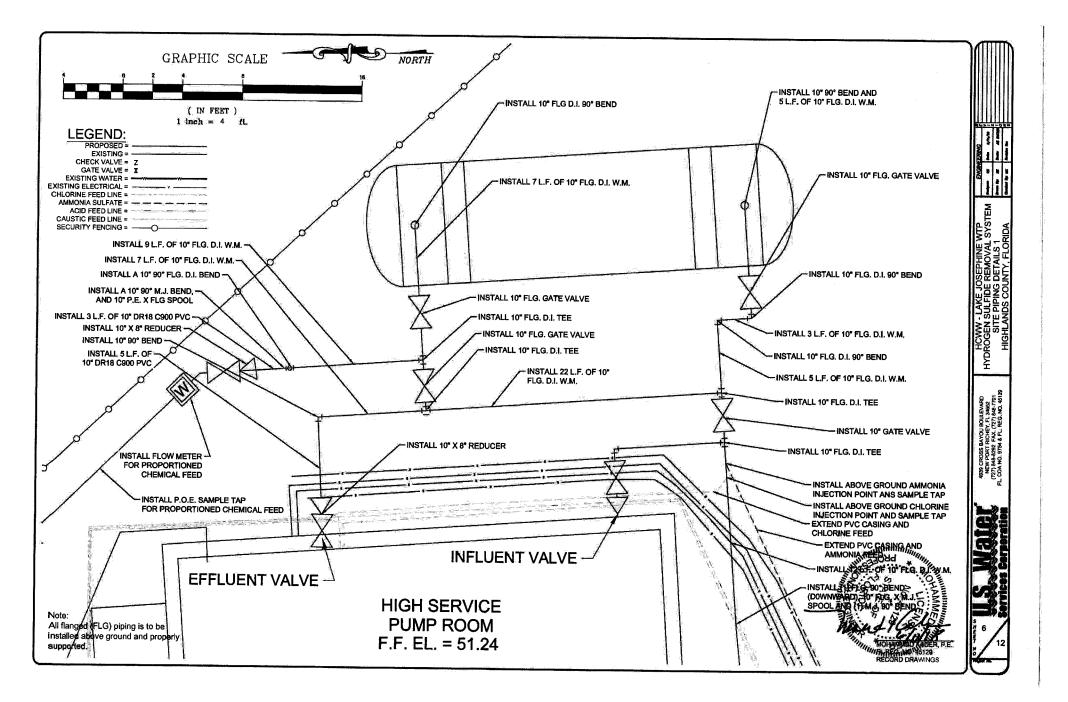

<u>Lake Josephine Aeration Project</u> – This pack tower aeration with pH adjustment project was required by FDEP for noncompliance. The FDEP permitting package was sent in July 28, 2017. Bids were received in August 2017. The FDEP Construction Permit was issued on September 25, 2017. Request for partial clearance was sent to FDEP on June 11, 2018 and FDEP partial clearance was received on June 13, 2018. The partial clearance was for the pack tower aeration. The new hydropneumatic tank was installed in February 2019 of this year.

**<u>Response</u>**: See response to Numbers 5 & 6 above. The new treatment is limited to 350 gpm in total for Lake Josephine. For Leisure Lakes, the limiting factor is also the aeration recently placed into service which is still operational with a limiting factor of 200 gpm.