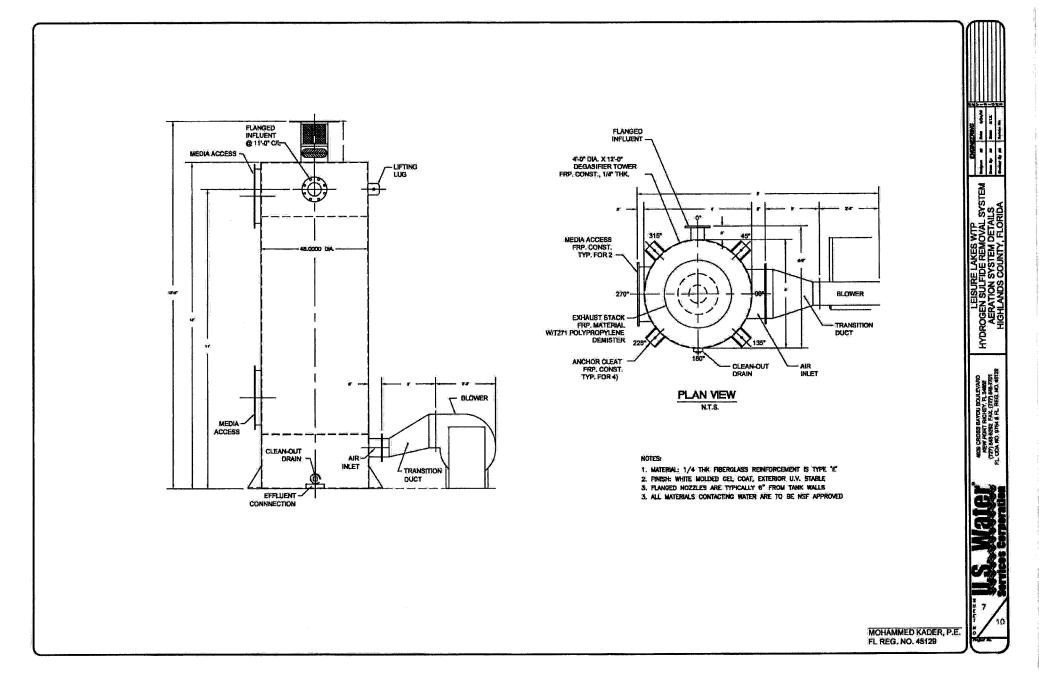

#### Leisure Lakes Aeration

This pack tower aeration with pH adjustment project is required by FDEP Consent Order entered into on October 1, 2018. The design plans were completed in September 2018. The bids were received in September 2018. The aeration was placed into service in September 2019. The Final Clearance Certificate of Completion of Construction for the aeration was sent to FDEP on September 26, 2019. This project is still underway. There is additional work being conducted on the controls and yard piping.

3 Proposals were received

- BJ Enterprise, Inc \$578,714.12
- Marolf Environmental \$596,604
- US Water Services \$539,322.24

US Water was chosen for this project as the lowest bidder.

Sulfide Removal - This pack tower aeration with pH adjustment treatment methodology is consistent with the prescribed treatment in FDEP Rule 62-555.315(5)(a), Florida Administrative Code (FAC). The levels of sulfides in the source ground water are over 3.0 mg/l and therefore rise to the level which requires forced draft aeration with pH adjustment. Pack tower aeration with pH adjustments have proven to remove over 90% of total sulfides. (also see attached design report)