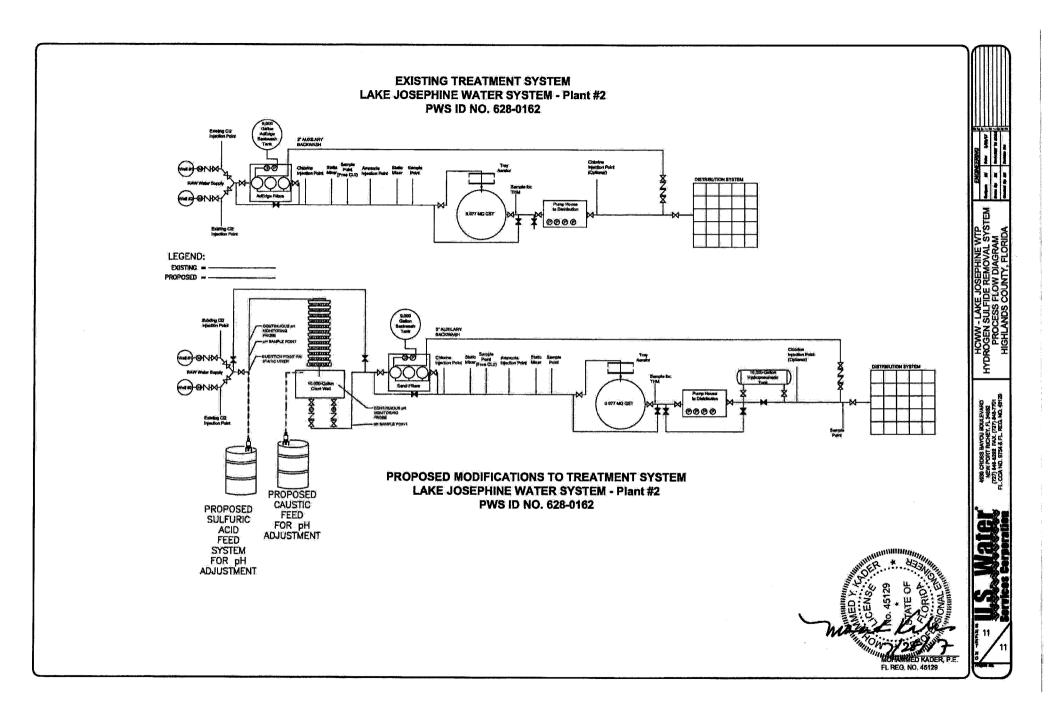

<u>Lake Josephine Aeration Project</u> – This pack tower aeration with pH adjustment project was required by FDEP for noncompliance. The FDEP permitting package was sent in July 28, 2017. Bids were received in August 2017. The FDEP Construction Permit was issued on September 25, 2017. Request for partial clearance was sent to FDEP on June 11, 2018 and FDEP partial clearance was received on June 13, 2018. The partial clearance was for the pack tower aeration. The new hydropneumatic tank was installed in February 2019 of this year.

3 Proposals were received

- BJ Enterprise, Inc \$578,714.12
- Marolf Environmental \$596,604
- US Water Services \$539,322.24

US Water was chosen for this project as the lowest bidder.

Sulfide Removal - This pack tower aeration with pH adjustment treatment methodology is consistent with the prescribed treatment in FDEP Rule 62-555.315(5)(a), Florida Administrative Code (FAC). The levels of sulfides in the source ground water are over 3.0 mg/l and therefore rise to the level which requires forced draft aeration with pH adjustment. Pack tower aeration with pH adjustments have proven to remove over 90% of total sulfides. (also see attached design report)

Below is the table from FDEP Chapter 62-555.315(5)(a), FAC:

(a) Provide aeration or other appropriate treatment of the water from the new or altered well to remove total sulfide as necessary. Recommended types of aeration

| POTENTIAL FOR    | WATER QUALITY RANGES                             | POTENTIAL WATER TREATMENT                                                                   |
|------------------|--------------------------------------------------|---------------------------------------------------------------------------------------------|
| IMPACTS WITHOUT  |                                                  |                                                                                             |
| TOTAL SULFIDE    |                                                  |                                                                                             |
| REMOVAL          |                                                  |                                                                                             |
| Low              | Total Sulfide < 0.3 mg/L                         | Direct Chlorination2                                                                        |
|                  | Dissolved Iron < 0.1 mg/L1                       |                                                                                             |
| Moderate         | 0.3 mg/L Total Sulfide 0.6 mg/L @ pH □7.2<br>or  | Conventional Aeration3 (maximum removal efficiency 40-50%)                                  |
|                  | 0.3 mg/L Total Sulfide 0.6 mg/L @ pH > 7.2       | or<br>Conventional Aeration with pH<br>Adjustment4,5 (maximum removal<br>efficiency 40-50%) |
| Significant      | 0.6 mg/L < Total Sulfide 3.0 mg/L @ pH 7.2<br>or | Forced Draft Aeration3 (maximum removal efficiency 90%)                                     |
|                  | 0.6 mg/L < Total Sulfide 3.0 mg/L @ pH > 7.2     | Forced Draft Aeration with pH<br>Adjustment4,5 (maximum removal<br>efficiency 90%)          |
| Very Significant | Total Sulfide > 3.0 mg/L                         | Packed Tower Aeration with pH<br>Adjustment4,5 (maximum removal<br>efficiency > 90%)        |