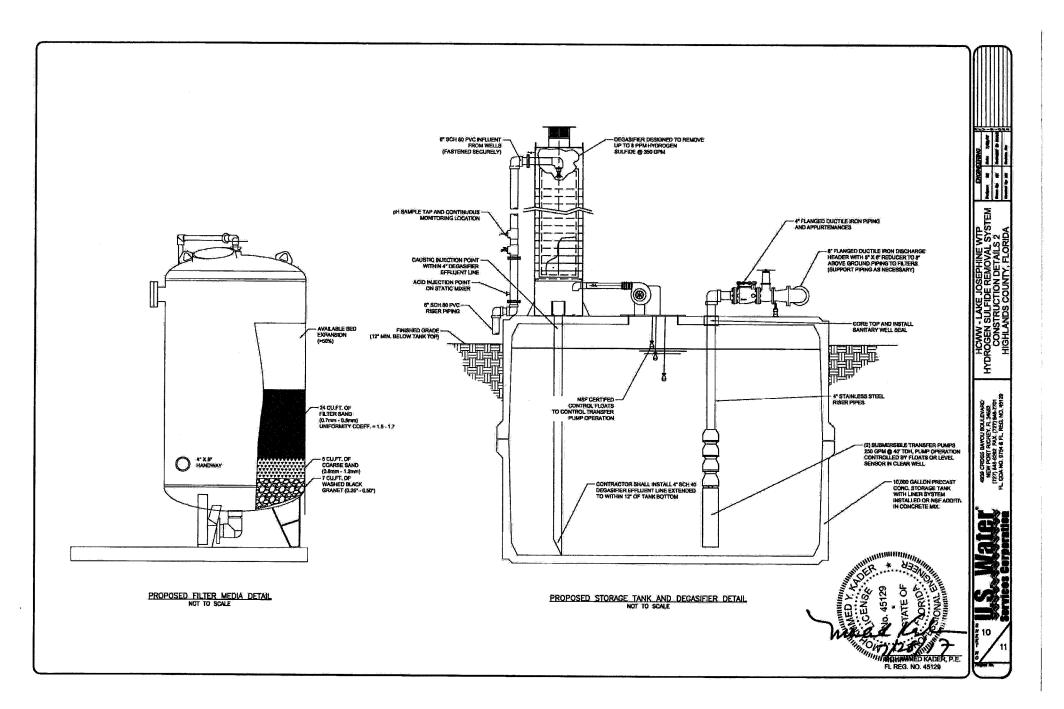

<u>Lake Josephine Aeration Project</u> – This pack tower aeration with pH adjustment project was required by FDEP for noncompliance. The FDEP permitting package was sent in July 28, 2017. Bids were received in August 2017. The FDEP Construction Permit was issued on September 25, 2017. Request for partial clearance was sent to FDEP on June 11, 2018 and FDEP partial clearance was received on June 13, 2018. The partial clearance was for the pack tower aeration. The new hydropneumatic tank was installed in February 2019 of this year.

3 Proposals were received

- BJ Enterprise, Inc \$578,714.12
- Marolf Environmental \$596,604
- US Water Services \$539,322.24

US Water was chosen for this project as the lowest bidder.

Sulfide Removal - This pack tower aeration with pH adjustment treatment methodology is consistent with the prescribed treatment in FDEP Rule 62-555.315(5)(a), Florida Administrative Code (FAC). The levels of sulfides in the source ground water are over 3.0 mg/l and therefore rise to the level which requires forced draft aeration with pH adjustment. Pack tower aeration with pH adjustments have proven to remove over 90% of total sulfides. (also see attached design report)

**<u>Response</u>**: See response to Numbers 5 & 6 above. The new treatment is limited to 350 gpm in total for Lake Josephine. For Leisure Lakes, the limiting factor is also the aeration recently placed into service which is still operational with a limiting factor of 200 gpm.