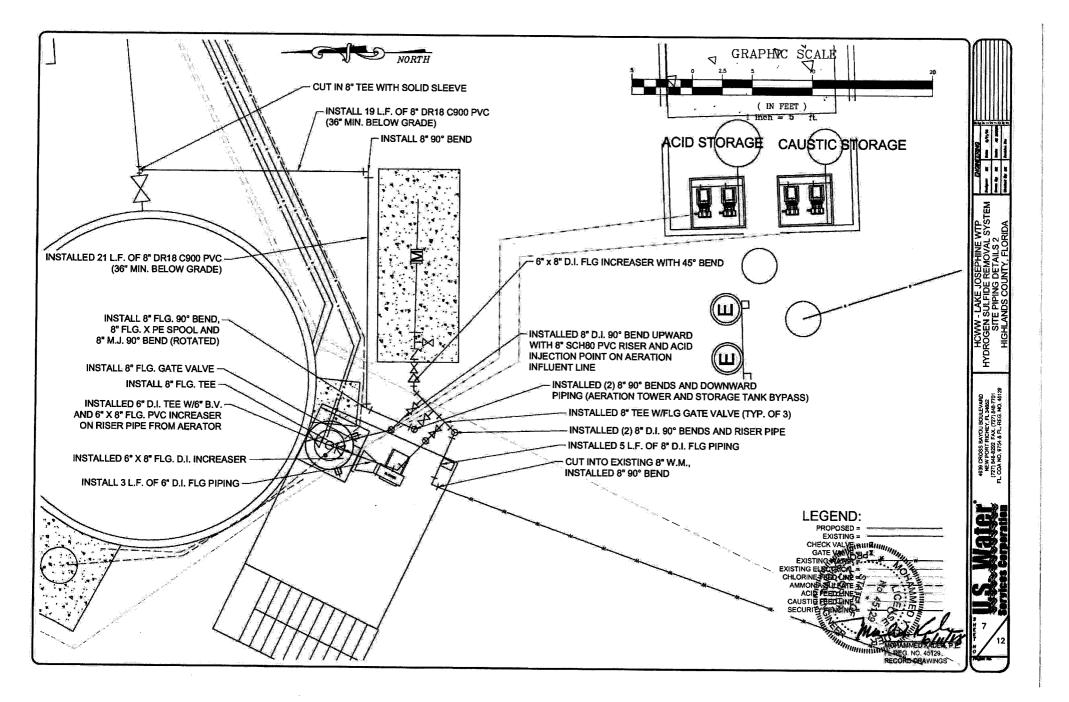

<u>Lake Josephine Aeration Project</u> – This pack tower aeration with pH adjustment project was required by FDEP for noncompliance. The FDEP permitting package was sent in July 28, 2017. Bids were received in August 2017. The FDEP Construction Permit was issued on September 25, 2017. Request for partial clearance was sent to FDEP on June 11, 2018 and FDEP partial clearance was received on June 13, 2018. The partial clearance was for the pack tower aeration. The new hydropneumatic tank was installed in February 2019 of this year.

**<u>Response</u>**: See response to Numbers 5 & 6 above. The new treatment is limited to 350 gpm in total for Lake Josephine. For Leisure Lakes, the limiting factor is also the aeration recently placed into service which is still operational with a limiting factor of 200 gpm.