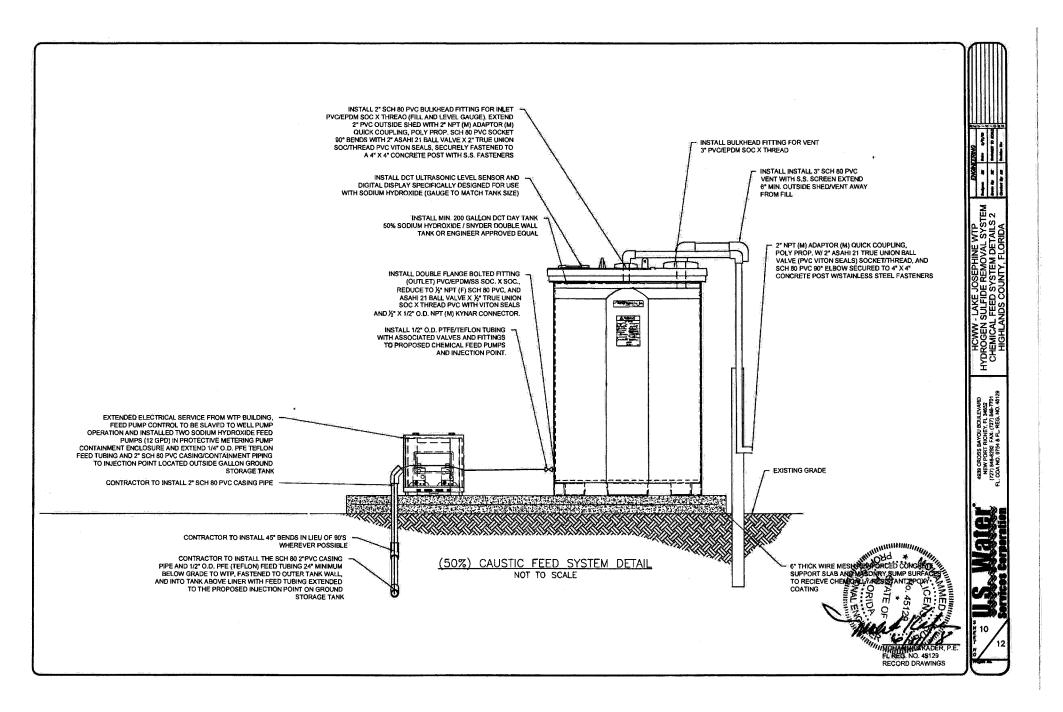

#### Leisure Lakes Aeration

This pack tower aeration with pH adjustment project is required by FDEP Consent Order entered into on October 1, 2018. The design plans were completed in September 2018. The bids were received in September 2018. The aeration was placed into service in September 2019. The Final Clearance Certificate of Completion of Construction for the aeration was sent to FDEP on September 26, 2019. This project is still underway. There is additional work being conducted on the controls and yard piping.

3 Proposals were received

- BJ Enterprise, Inc \$578,714.12
- Marolf Environmental \$596,604
- US Water Services \$539,322.24

US Water was chosen for this project as the lowest bidder.

Sulfide Removal - This pack tower aeration with pH adjustment treatment methodology is consistent with the prescribed treatment in FDEP Rule 62-555.315(5)(a), Florida Administrative Code (FAC). The levels of sulfides in the source ground water are over 3.0 mg/l and therefore rise to the level which requires forced draft aeration with pH adjustment. Pack tower aeration with pH adjustments have proven to remove over 90% of total sulfides. (also see attached design report)

Below is the table from FDEP Chapter 62-555.315(5)(a), FAC:

(a) Provide aeration or other appropriate treatment of the water from the new or altered well to remove total sulfide as necessary. Recommended types of aeration

| POTENTIAL FOR    | WATER QUALITY RANGES                             | POTENTIAL WATER TREATMENT                                                                   |
|------------------|--------------------------------------------------|---------------------------------------------------------------------------------------------|
| IMPACTS WITHOUT  |                                                  |                                                                                             |
| TOTAL SULFIDE    |                                                  |                                                                                             |
| REMOVAL          |                                                  |                                                                                             |
| Low              | Total Sulfide < 0.3 mg/L                         | Direct Chlorination2                                                                        |
|                  | Dissolved Iron < 0.1 mg/L1                       |                                                                                             |
| Moderate         | 0.3 mg/L Total Sulfide 0.6 mg/L @ pH □7.2<br>or  | Conventional Aeration3 (maximum removal efficiency 40-50%)                                  |
|                  | 0.3 mg/L Total Sulfide 0.6 mg/L @ pH > 7.2       | or<br>Conventional Aeration with pH<br>Adjustment4,5 (maximum removal<br>efficiency 40-50%) |
| Significant      | 0.6 mg/L < Total Sulfide 3.0 mg/L @ pH 7.2<br>or | Forced Draft Aeration3 (maximum removal efficiency 90%)                                     |
|                  | 0.6 mg/L < Total Sulfide 3.0 mg/L @ pH > 7.2     | Forced Draft Aeration with pH<br>Adjustment4,5 (maximum removal<br>efficiency 90%)          |
| Very Significant | Total Sulfide > 3.0 mg/L                         | Packed Tower Aeration with pH<br>Adjustment4,5 (maximum removal<br>efficiency > 90%)        |