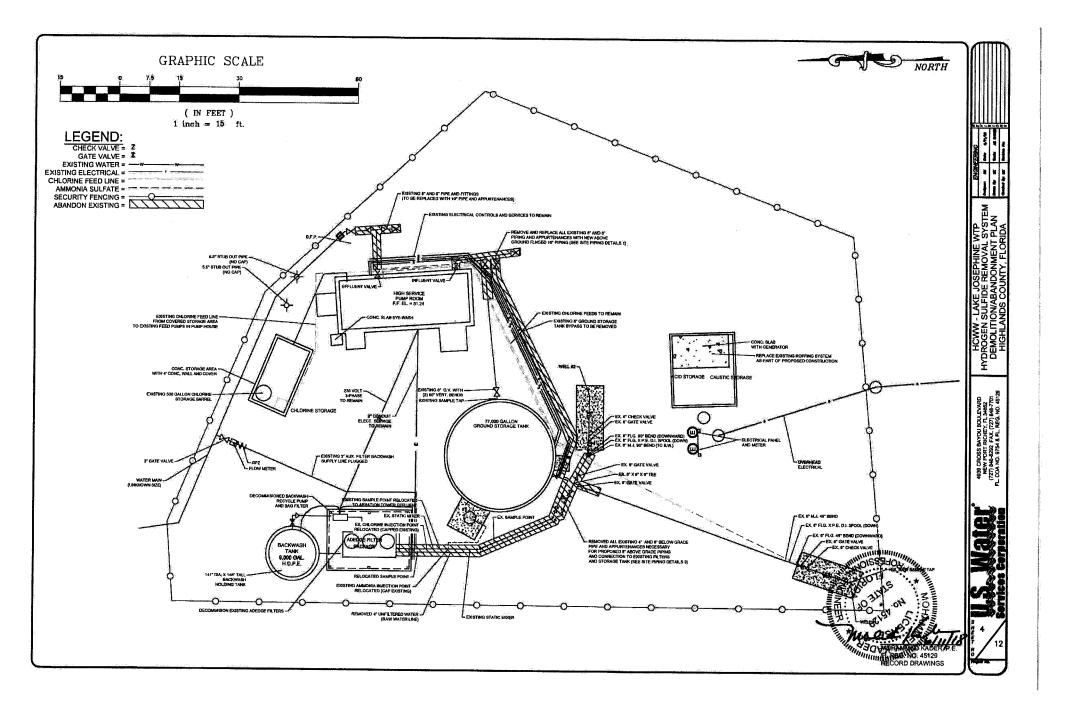

<u>Lake Josephine Aeration Project</u> – This pack tower aeration with pH adjustment project was required by FDEP for noncompliance. The FDEP permitting package was sent in July 28, 2017. Bids were received in August 2017. The FDEP Construction Permit was issued on September 25, 2017. Request for partial clearance was sent to FDEP on June 11, 2018 and FDEP partial clearance was received on June 13, 2018. The partial clearance was for the pack tower aeration. The new hydropneumatic tank was installed in February 2019 of this year.