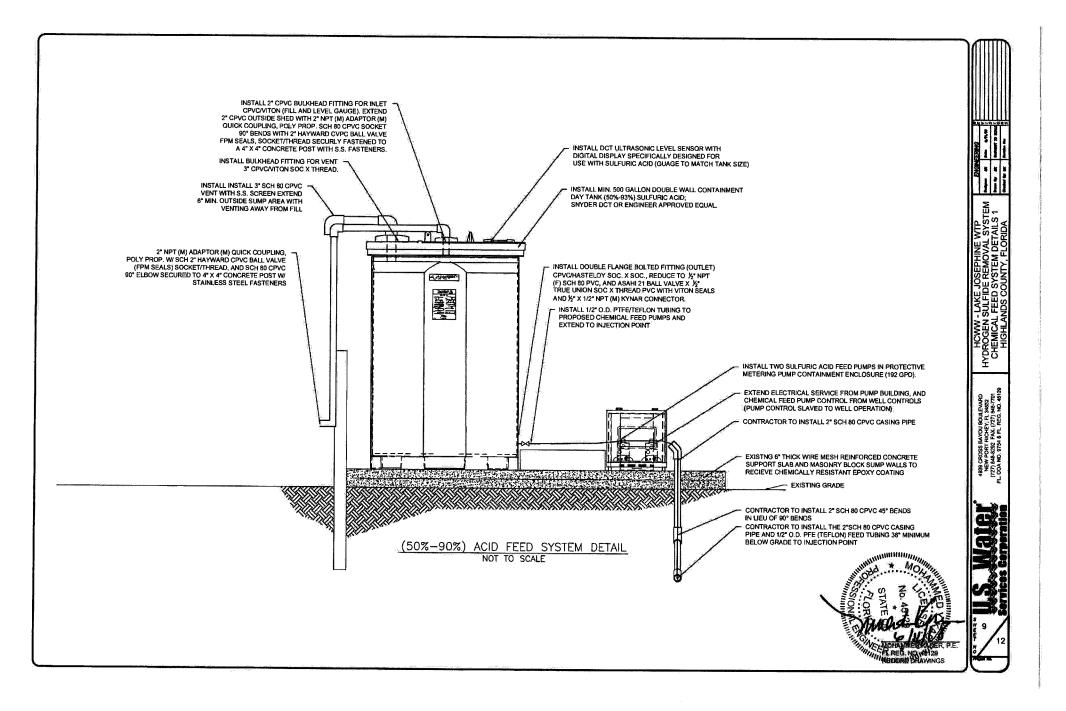

<u>Lake Josephine Aeration Project</u> – This pack tower aeration with pH adjustment project was required by FDEP for noncompliance. The FDEP permitting package was sent in July 28, 2017. Bids were received in August 2017. The FDEP Construction Permit was issued on September 25, 2017. Request for partial clearance was sent to FDEP on June 11, 2018 and FDEP partial clearance was received on June 13, 2018. The partial clearance was for the pack tower aeration. The new hydropneumatic tank was installed in February 2019 of this year.

3 Proposals were received

- BJ Enterprise, Inc \$582,196
- Marolf Environmental \$603,470
- US Water Services \$527,713.20

US Water Services was chosen for the project as the lowest bidder.

3 Proposals were received

- BJ Enterprise, Inc \$578,714.12
- Marolf Environmental \$596,604
- US Water Services \$539,322.24

US Water was chosen for this project as the lowest bidder.

Sulfide Removal - This pack tower aeration with pH adjustment treatment methodology is consistent with the prescribed treatment in FDEP Rule 62-555.315(5)(a), Florida Administrative Code (FAC). The levels of sulfides in the source ground water are over 3.0 mg/l and therefore rise to the level which requires forced draft aeration with pH adjustment. Pack tower aeration with pH adjustments have proven to remove over 90% of total sulfides. (also see attached design report)

Below is the table from FDEP Chapter 62-555.315(5)(a), FAC:

(a) Provide aeration or other appropriate treatment of the water from the new or altered well to remove total sulfide as necessary. Recommended types of aeration

| POTENTIAL FOR    | WATER QUALITY RANGES                             | POTENTIAL WATER TREATMENT                                                                   |
|------------------|--------------------------------------------------|---------------------------------------------------------------------------------------------|
| IMPACTS WITHOUT  |                                                  |                                                                                             |
| TOTAL SULFIDE    |                                                  |                                                                                             |
| REMOVAL          |                                                  |                                                                                             |
| Low              | Total Sulfide < 0.3 mg/L                         | Direct Chlorination2                                                                        |
|                  | Dissolved Iron < 0.1 mg/L1                       |                                                                                             |
| Moderate         | 0.3 mg/L Total Sulfide 0.6 mg/L @ pH □7.2<br>or  | Conventional Aeration3 (maximum removal efficiency 40-50%)                                  |
|                  | 0.3 mg/L Total Sulfide 0.6 mg/L @ pH > 7.2       | or<br>Conventional Aeration with pH<br>Adjustment4,5 (maximum removal<br>efficiency 40-50%) |
| Significant      | 0.6 mg/L < Total Sulfide 3.0 mg/L @ pH 7.2<br>or | Forced Draft Aeration3 (maximum removal efficiency 90%)                                     |
|                  | 0.6 mg/L < Total Sulfide 3.0 mg/L @ pH > 7.2     | Forced Draft Aeration with pH<br>Adjustment4,5 (maximum removal<br>efficiency 90%)          |
| Very Significant | Total Sulfide > 3.0 mg/L                         | Packed Tower Aeration with pH<br>Adjustment4,5 (maximum removal<br>efficiency > 90%)        |