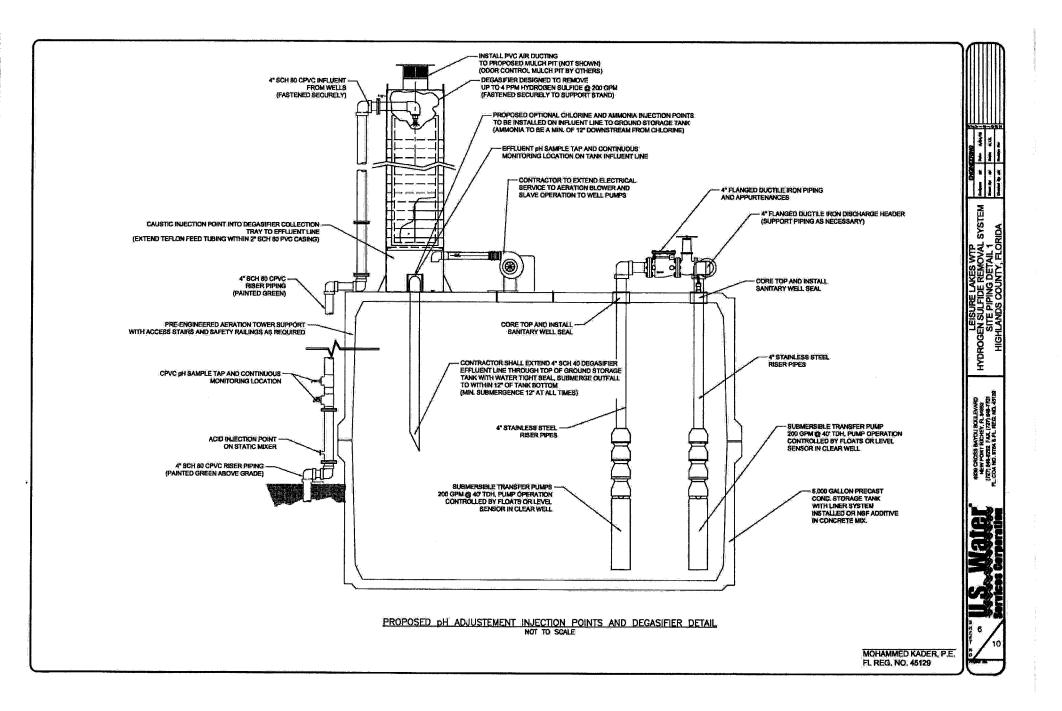

#### Leisure Lakes Aeration

This pack tower aeration with pH adjustment project is required by FDEP Consent Order entered into on October 1, 2018. The design plans were completed in September 2018. The bids were received in September 2018. The aeration was placed into service in September 2019. The Final Clearance Certificate of Completion of Construction for the aeration was sent to FDEP on September 26, 2019. This project is still underway. There is additional work being conducted on the controls and yard piping.

3 Proposals were received

- BJ Enterprise, Inc \$578,714.12
- Marolf Environmental \$596,604
- US Water Services \$539,322.24

US Water was chosen for this project as the lowest bidder.

Sulfide Removal - This pack tower aeration with pH adjustment treatment methodology is consistent with the prescribed treatment in FDEP Rule 62-555.315(5)(a), Florida Administrative Code (FAC). The levels of sulfides in the source ground water are over 3.0 mg/l and therefore rise to the level which requires forced draft aeration with pH adjustment. Pack tower aeration with pH adjustments have proven to remove over 90% of total sulfides. (also see attached design report)