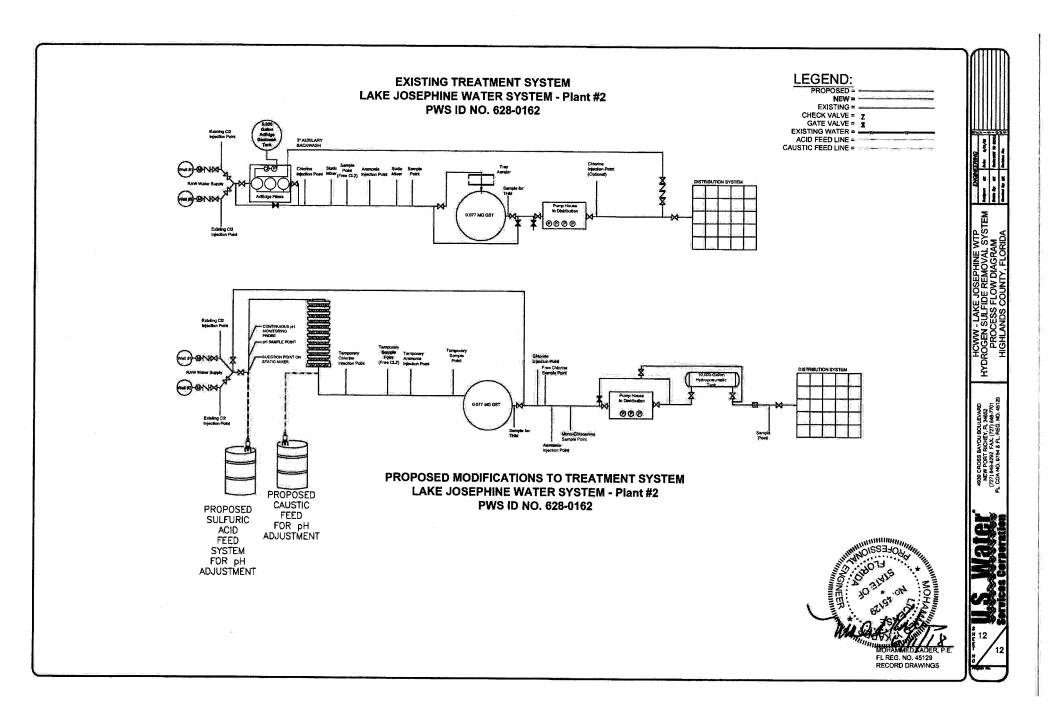

**Response:** The capacities in the MFRs were based upon the previous rate case – see Order No. PSC-15-0282-PAA-WS, (HC Previous Order) issued July 8, 2015, and the Annual Reports. However, in reviewing the most recent FDEP sanitary surveys, these design capacities may have been in error. (See attached reports) However, there are limiting factors. For Lake Josephine the limiting factor is the newly installed force draft aeration which is in service. The new treatment is limited to 350 gpm in total for Lake Josephine. For Sebring Lakes system, the Adedge filters are still operational. The Commission previously addressed this in HC Previous Order. For Leisure Lakes, the limiting factor is also the aeration recently placed into service which is operational with a limiting factor of 200 gpm. Attached are the FDEP permits for the new aeration treatment, as well as the request for clearance that points out that the previous construction permit had an erroneous limiting factor. In addition both of the new force draft aeration were required by the FDEP.

The firm reliable capacity in the MFRs was a combined for both Lake Josephine/Sebring Lakes and Leisure Lakes based on previous DEP permits. The actual firm reliable capacity of Lake Josephine/Sebring Lakes should be based upon the limiting factors of 350 gpm and 200 gpm.  $(350 \times 60 \text{ minutes } \times 16 \text{ Hours})+(200 \times 60 \text{ minutes } \times 16 \text{ Hours}) = 528,000 \text{ gallons per day.}$ 

**<u>Response</u>**: See response to Numbers 5 & 6 above. The new treatment is limited to 350 gpm in total for Lake Josephine. For Leisure Lakes, the limiting factor is also the aeration recently placed into service which is still operational with a limiting factor of 200 gpm.