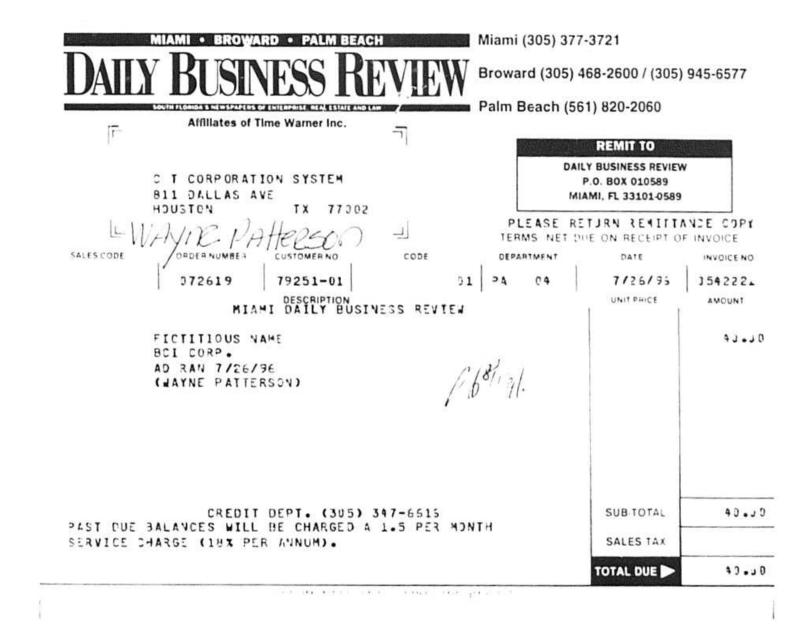

#### MIAMI DAILY BUSINESS REVIEW

ublished Daily except Saturday, Sunday and Legal Holidays Miami Dade County Fiorida

STATE OF FLORIDA COUNTY OF DADE

1

2.1

Before the undersigned authority personally appeared Sookie Williams, who on oath says that she is the Vice President of Legal Advertising of the Miami Daily Business Review t/k/a Mlami Review, a daily (except Saturday, Sunday and Legal Holidays) newspaper, published at Miami in Dade County, Florida, that the attached copy of advertisement, being a Legal Advertisement of Notice in the matter of

NOTICE UNDER FICTITIOUS NAME LAW

BCI CORF.

in the

Court

was published in said newspaper in the issues of

 $\Sigma \Sigma \Sigma \Sigma \Sigma \Sigma$ 

Affiant further says that the said Miami Dally Business Review is a newspaper published at Miami in said Dade County, Florida, and that the said newspaper has heretolore been continuously published in said Dade County, Fiorida, each day (except Saturday, Sunday and Legal Holidays) and has been entered as second class mail matter at the post office in Miami in said Dade County, Florida, for a period of one year next preceding the first publication of the attached copy of adverturement, and atliant further says that she has neither baid nor promised any person, firm or corporation any discount/rebate, commission or retund for the purpose of securing this advertisement for publication in the said

newspaper

Sworn to and subscribed before me this 1411

| July 90 |                                                                                                                      |  |  |  |  |
|---------|----------------------------------------------------------------------------------------------------------------------|--|--|--|--|
|         | . A.D. 19                                                                                                            |  |  |  |  |
| J.J. Ma | CHEAST NOTARY SEAL<br>CHEAST H MAPMER<br>CONTISSION NUMBER<br>CCS45384<br>MY COMMSSION EXPIRES<br>OF LC APR. 12,2000 |  |  |  |  |
|         | J.J. Me                                                                                                              |  |  |  |  |

#### NOTICE UNDER FICTITIOUS NAME ACT

. .....

> Notice is hereby given that the undersigned pursuant to the Fictitious Name Act. Chapter 865.09 Fionda Statutes will register with the Florida Department of State upon receipt of proof of the publication of this notice, the fictitious name, to wit

> BCI CORP. under which we expect to engage in business at 600 JEFFERSON STREET, SUITE 500, HOUSTON, TX 77002 Dated at HOUSTON, TEXAS, this third day of July, 1996.

> BRITTAN COMMUNICATIONS INTERNATIONAL CORPORA-TION JIM G. EDWARDS -PRESIDENT

7/26 96-2-07261984

.

.