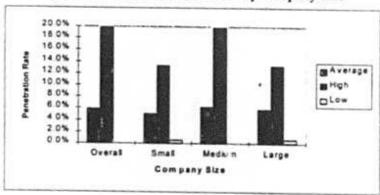

ll | Rural | Semi-Rural | Suburban |
|---------|---------|-------|------------|----------|
| Average | 5.8%    | 4.3%  | 6.0%       | 6.6%     |
| High    | 19.8%   | 10.7% | 19.8%      | 13.2%    |
| Low     | 0.04%   | 0.04% | 0.53%      | 0.52%    |

For the market type category, rural companies lag behind both semi-rural and suburban companies. Similarly, according to company size, small companies lag behind medium and large companies. The differences are not dramatic, but they are noticeable.

One company has achieved an almost 20% Voice Mail penetration. But, some companies have very low Voice Mail penetration rates, even below 1.0%. In general, Voice Mail penetration is largely a function of marketing emphasis (or lack thereof).

Figure 15: Voice Mail Penetration - by Company Size



|         | Overall | Small | Medium | Large |
|---------|---------|-------|--------|-------|
| Average | 5.8%    | 5.0%  | 6.1%   | 5.8%  |
| High    | 19.8%   | 13.2% | 19.8%  | 13.3% |
| Low     | 0.04%   | 0.53% | 0.04%  | 0.65% |

Voice Mail prices range from as low as \$1.00 up to \$12.00. Undoubtedly, there is also a wide variance of features and limitations in the Voice Mail packages represented. The Voice Mail pricing data is limited by the fact that most companies offer more than one package. It is difficult to develop an average for this type of scenario. (e.g., some participants gave only one of their Voice Mail package prices when they actually offer more).

The pricing data is valuable, though, in that it gives the best average price possible for Voice Mail. It also provide