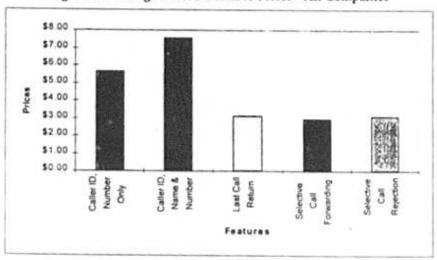

r>Call<br>Rejection |
|--------|------------------------------|------|---------------------|---------------------------------|--------------------------------|
| Small  | 4.3%                         | 6.2% | 1.8%                | 0.2%                            | 0.3%                           |
| Medium | 5.4%                         | 7.1% | 2.0%                | 0.1%                            | 0.5%                           |
| Large  | 4.7%                         | 6.2% | 4.2%                | 0.8%                            | 1.6%                           |

Figure 13 and Table 38 and Table 39 below show average prices for the individual CLASS features, according to all companies (overall), market type, and company size.

Figure 13: Average CLASS Features Prices - All Companies



| Number<br>Only | Caller ID,<br>Name &<br>Number | Last Call<br>Return | Selective<br>Call<br>Forwarding | Selective<br>Call<br>Rejection |
|----------------|--------------------------------|---------------------|---------------------------------|--------------------------------|
| \$5.63         | \$7.55                         | \$3.11              | \$2.91                          | \$3.08                         |

The averages are surprisingly close. The greatest variance is for CNAM, where there is a difference of \$0.60 between the semi-rural (\$7.25) and suburban (\$7.85) market type averages. Caller ID, number only average prices vary between the \$5.50 and \$6.00 range.

The other three CLASS features measured are very close in price, with the averages around \$3.00.

Table 38