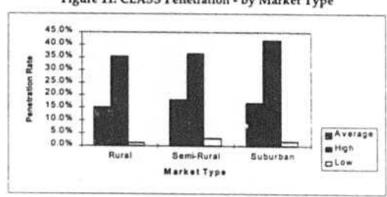

Quincy Telephone Company

August 3, 1998

Blanca Bayo Division of Records and Reporting Florida Public Service Commission 2540 Shumard Oak Boulevard Tallahassee, FL 32399-0850

In re: Special Project 980000A-SP: Fair and Reasonable Rates