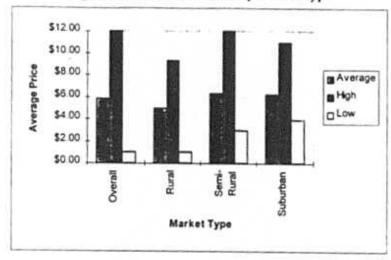

of features and limitations in the Voice Mail packages represented. The Voice Mail pricing data is limited by the fact that most companies offer more than one package. It is difficult to develop an average for this type of scenario. (e.g., some participants gave only one of their Voice Mail package prices when they actually offer more).

The pricing data is valuable, though, in that it gives the best average price possible for Voice Mail. It also provides the wide range (highs and lows) of Voice Mail package prices offered by participants. The overall average Voice Mail price among IBS participants is \$5.77. The market type and company size averages range from a high of \$6.28 for semi-rural companies to a low of \$4.94 for rural companies.

Figure 16: Voice Mail Prices - by Market Type



|         | Overall | Rural  | Semi-Rural | Suburban |
|---------|---------|--------|------------|----------|
| Average | \$5.77  | \$4.94 | \$6.28     | \$6.19   |
| High    | \$12.00 | \$9.25 | \$12.00    | \$10.95  |
| Low     | \$1.00  | \$1.00 | \$3.00     | \$3.95   |

Figure 17: Voice Mail Prices - by Company Size



|         | Overall | Small   | Medium  | Large   |
|---------|---------|---------|---------|---------|
| Average | \$5.77  | \$6.12  | \$5.42  | \$6.13  |
| High    | \$12.00 | \$10.00 | \$10.95 | \$12.00 |
| Low     | \$1.00  | \$3.50  | \$1.00  | \$3.50  |

1

## 4.4 Wire Maintenance - Penetration Rates & Prices

Wire Maintenance is one of those enhanced services frequently neglected by telephone companies. That is, telcos often neglect to let their customers know