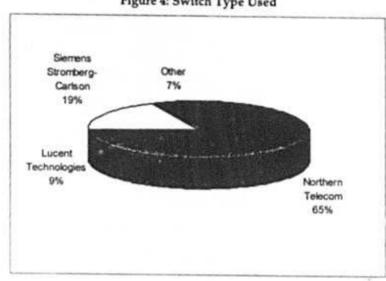

|  |
|   |                                                                                                                                                                   |  |

### 3. General Telephone Operations

This is the first issue of the IBS that we have devoted a section to general telephone operations. We foresee this type of section expanding in future editions of the IBS, depending on whether subscribers find that it contains useful information.

### 3.1 Switch Type

The dominant switch manufacturer for IBS participants is Northern Telecom, used by 65% of the companies. The remainder of the market share for switches was divided between Siemens Stromberg-Carlson (19%), Lucent Technologies (9%), and others (7%).



Figure 4: Switch Type Used

## 3.2 Telephomy Fiber

Table 6 below shows the median number of miles of telephony fiber among IBS participants. For example, the median from among all IBS participants was 89.0 miles of telephony fiber. (We used median - the middle value - here instead of average because data from a few companies skewed the averages in the high direction. In this case, median provides a better representation of the data.)

According to market type, the rural companies have the highest median miles of telephony fiber. The median value decreases from rural to semi-rural to suburban.

#### Table 6: Average Miles of Telephony Fiber - by Market Type

Overall Rural Semi-Rural Suburban 89.0 169.5 89.0 42.9

When examined according to company size, the data shows that large companie