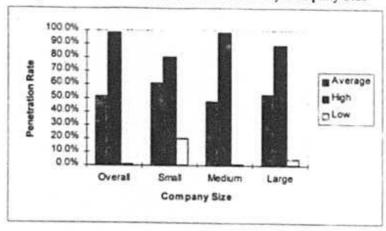

| 0.83%    |

Figure 19: Wire Maintenance Penetration - by Company Size



|         | Overall | Small  | Medium                          | Large |
|---------|---------|--------|---------------------------------|-------|
| Average | 51.3%   | 60.9%  | THE RESERVE THE PERSON NAMED IN | 52.5% |
| High    | 98.0%   | 80.2%  | 98.0%                           | 88.4% |
| Low     | 0.83%   | 20.19% | 0.83%                           | 4.79% |

Except for Cancel Call Waiting, Wire Maintenance has the lowest average price (\$1.21) of any enhanced service product. While one company charges as much as \$3.00 per month, others charge as little as \$0.25 per month. The average price for Wire Maintenance increases from rural to suburban and small to large companies.

Figure 20: Wire Maintenance Prices - by Market Type



|         | Overall | Rural  | Semi-Rural | Suburban |