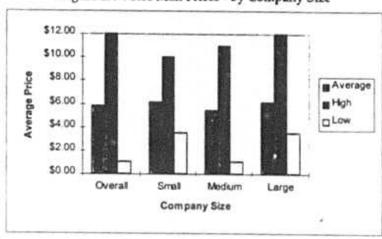

offer more).

The pricing data is valuable, though, in that it gives the best average price possible for Voice Mail. It also provides the wide range (highs and lows) of Voice Mail package prices offered by participants. The overall average Voice Mail price among IBS participants is \$5.77. The market type and company size averages range from a high of \$6.28 for semi-rural companies to a low of \$4.94 for rural companies.

Figure 16: Voice Mail Prices - by Market Type



|         | Overall | Rural  | Semi-Rural | Suburban |
|---------|---------|--------|------------|----------|
| Average | \$5.77  | \$4.94 | \$6.28     | \$6.19   |
| High    | \$12.00 | \$9.25 | \$12.00    | \$10.95  |
| Low     | \$1.00  | \$1.00 | \$3.00     | \$3.95   |

Figure 17: Voice Mail Prices - by Company Size



|         | Overall | Small   | Medium  | Large   |
|---------|---------|---------|---------|---------|
| Average | \$5.77  | \$6.12  | \$5.42  | \$6.13  |
| High    | \$12.00 | \$10.00 | \$10.95 | \$12.00 |
| Low     | \$1.00  | \$3.50  | \$1.00  | \$3.50  |

1

## 4.4 Wire Maintenance - Penetration Rates & Prices

Wire Maintenance is one of those enhanced services frequently neglected by telephone companies. That is, telcos often neglect to let their customers know of its availability and what its benefits are. The typically small monthly price for Wire Maintenance provides a reassuring type of "insurance" to many customers.

Wire Maintenance has the widest range of high to low penetration rates of any of the enhanced services. One company has achieved a high of 98.0% while a few compa