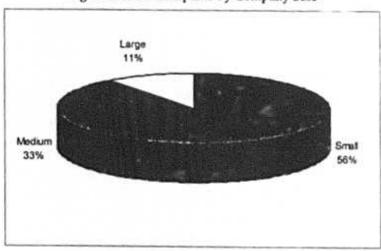

f personnel resource allocation, operations, marketing, and management. Companies between 5,000 and 10,000 access lines tend to show operating similarities to companies with 10,000 to 20,000 access lines. There is obviously a very wide range of companies larger than 20,000 access lines, but the vast majority of large Independents fall in the 20,000 to 100,000 category. (Less than 20 Independents nationwide have more than 100,000 access lines.)

Figure 2 below shows the percentage of companies, according to access line size, represented in the 1997 IBS. The percentage of IBS participants, per company size category,

closely parallels the same for Independents nationwide. For example, most Independents nationwide fall within the small company category, as is the case with IBS participants.



Figure 2: IBS Participants by Company Size

#### 1.3 Classification by Market Served

We have also classified the IBS data according to market type – rural, semi-rural, and suburban. We believe that market type segmentation of the data is equally or even more valuable than presenting the data according to company size. There are great differences in performance between the three market type categories. Following are definitions of each market type.

Rural: A rural market is defined as an area located within 60-90 miles of an "urban center." This market type has a low competitive threat (for local telephone service) for the near term. The rural market population tends to be older and have a large percentage of families. Population growth rates in rural markets tends to be low (1.5% or les