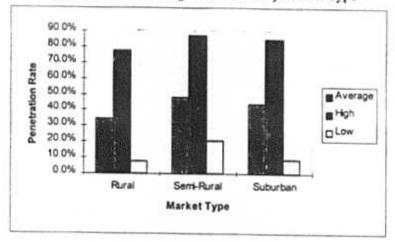

| 12.9% | 5.0%       | 60.9%       |
| Medium | 39.3%          | 15.2% | 6.1%       | 47.1%       |
| Large  | 45.0%          | 18.5% | 5.8%       | 52.5%       |

# 4.1 Custom Calling - Penetration Rates & Prices

Here we provide details - for both penetrations and prices - on Custom Calling products. First we look at some overall data on the Custom Calling features we measured - Call Waiting, Cancel Call Waiting, Call Forwarding, Speed Dial (8 and 30 numbers), and Three-Way Calling. Then we examine each Custom Calling feature in depth.

## 4.1.1 Custom Calling Penetration Rates

Custom Calling penetration varies dramatically - as low as 8.0% (for one small, rural company) and as high as 87.2% (for one medium, semi-rural company).

Figure 8: Custom Calling Penetration - by Market Type



|         | Rural | Semi-Rura! | Suburban |
|---------|-------|------------|----------|
| Average | 34.3% | 48.0%      | 43.6%    |
| High    | 77.6% | 87.2%      | 84.7%    |
| Low     | 8.0%  | 20.6%      | 9.0%     |

Figure 9: Custom Calling Penetration - by Company Size



|         | Small | Medium | Large |
|---------|-------|--------|-------|
| Average | 36.5% | 39.8%  | 45.0% |
| High    | 77.6% | 87.2%  | 82.9% |
| Low     | 8.0%  | 13.1%  | 17.2% |

The two tables below break down the average penetrations for the individual Custom Calling products, according to market type and company size. The penetration for overall Custom Calling is also included for comparative purposes.

These figures illustrate the differences between Call Waiting and the rest of the Custom Calling Produ