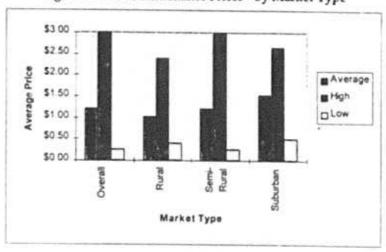

ure 19: Wire Maintenance Penetration - by Company Size



|         | Overall | Small  | Medium                          | Large |
|---------|---------|--------|---------------------------------|-------|
| Average | 51.3%   | 60.9%  | THE RESERVE THE PERSON NAMED IN | 52.5% |
| High    | 98.0%   | 80.2%  | 98.0%                           | 88.4% |
| Low     | 0.83%   | 20.19% | 0.83%                           | 4.79% |

Except for Cancel Call Waiting, Wire Maintenance has the lowest average price (\$1.21) of any enhanced service product. While one company charges as much as \$3.00 per month, others charge as little as \$0.25 per month. The average price for Wire Maintenance increases from rural to suburban and small to large companies.

Figure 20: Wire Maintenance Prices - by Market Type



|         | Overall | Rural  | Semi-Rural | Suburban |
|---------|---------|--------|------------|----------|
| Average | \$1.21  | \$1.01 | \$1.21     | \$1.53   |
| High    | \$3.00  | \$2.38 | \$3.00     | \$2.65   |
| Low     | \$0.25  | \$0.40 | \$0.25     | \$0.50   |

Figure 21: Wire Maintenance Prices - by Company Size



|         | Overall | Small  | Medium | Large  |
|---------|---------|--------|--------|--------|
| Average | \$1.21  | \$0.98 | \$1.18 | \$1.44 |
| High ·  | \$3.00  | \$2.50 | \$3.00 | \$2.95 |
| Low     | \$0.25  | \$0.25 | \$0.25 | \$0.35 |