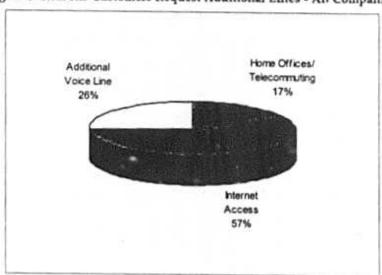

----------|--------------|--------------|--|
|        | Installation | Monthly Rate | Installation | Monthly Rate |  |
| Small  | \$40.56      | \$16.61      | \$36.70      | \$10.85      |  |
| Medium | \$33.19      | \$21.26      | \$29.92      | \$12.47      |  |
| Large  | \$33.97      | \$21.11      | \$33.70      | \$11.78      |  |

In the IBS data request, we asked participants the reasons why they find customers requesting additional lines. Figure 5 below illustrates the primary reason why customers request additional lines. For example, 57% of the IBS participants ranked Internet access as

l

the number one reason that customers are requesting additional lines. Use of an additional voice line was next (26%) followed by use in a home office/telecommuting environment last (17%).



Figure 5: Reasons Customers Request Additional Lines - All Companies

#### 4. Enhanced Services

This section provides valuable, in-depth penetration and pricing information for the range of enhanced services including Custom Calling, CLASS, Voice Mail and Wire Maintenance.

As the data shows, Call Waiting and Caller ID (both number only and name and number) are by far the highest penetrating Custom Calling and CLASS features. Because of this, they are referred to as the "anchor services" for Custom Calling and CLASS products.

In this section, we have provided some charts which show penetration rates for Custom Calling, CLASS, Voice Mail, and Wire Maintenance, according to market type and company size. The Custom Calling and CLASS penetration rates were generated by taking the total num