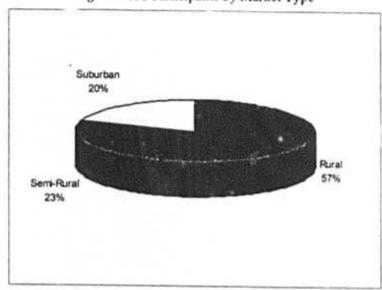

providers, especially if there is a significant number of businesses.

A suburban market's demographics typically show a large percentage of young families and young adults. Population growth rates are typically healthy, 2% or above. Technical acceptance is typically very good with higher than average ownership of PC's. In this market, the percentage of business access lines is usually higher than in the other two markets, typically around 25%. Overall, a suburban market is the most attractive (of those described) for a local telecommunications provider.

Figure 3 below shows the percentage of IBS participants, according to market type. The market type percentage breakdown of IBS participants closely parallels national figures for Independents.

Figure 3: IBS Participants by Market Type



### 2. Executive Summary

0.7

Here we provide various highlights of the 1997 IBS. First we detail the products and services provided by IBS participants. Then we provide tables which summarize the various product penetration rates. Lastly, we provide highlights from the body of the IBS report.

### 2.1 Services Provided by Participants

The tables below show the services offered by IBS participants. Overall, the data clearly shows that Independents continue to move towards becoming full service providers of telecommunications products and services. The days of providing POTS only are over. While the vast majority of participants offer custom local area signaling service (CLASS), Internet access, and wireless voice services, nearly half offer long distance, video services, and ISDN.

Tab