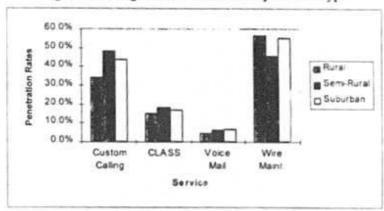

ail, and Wire Maintenance, according to market type and company size. The Custom Calling and CLASS penetration rates were generated by taking the total number of Custom Calling and CLASS features (units) sold as a percentage of access lines. For example if among 100 access lines, 27 had Call Waiting, six had Call Forwarding, three had Speed Dial, and two had Three-Way Calling (i.e., 38 total units), the tot Custom Calling penetration would be 38%.

Figure 6 below shows that according market type, semi-rural companies have the highest Custom Calling and CLASS penetration rates. Voice Mail penetrations increase slightly from rural to semi-rural to suburban market type companies. For Wire Maintenance, rural companies have the highest average penetration rate, followed by suburban companies.



Figure 6: Average Penetration Rates - by Market Type

|            | Custom Calling | CLASS | Voice Mail | Wire Maint. |
|------------|----------------|-------|------------|-------------|
| Rural      | 33.8%          | 15.0% | 4.3%       | 56.4%       |
| Semi-Rural | 48.0%          | 18.1% | 6.0%       | 45.3%       |
| Suburban   | 43.6%          | 16.9% | 6.6%       | 55.0%       |

Figure 7 shows that according to company size, Custom Calling and CLASS penetrations increase from small to medium to large sized companies. Voice Mail penetrations for the different company sizes are very close, but medium sized companies have the highest penetration rates. For Wire Maintenance, small companies have the highest penetration rates, followed by large and then medium sized companies.

70.0%