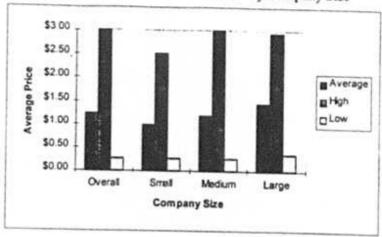

| 88.4% |
| Low     | 0.83%   | 20.19% | 0.83%                           | 4.79% |

Except for Cancel Call Waiting, Wire Maintenance has the lowest average price (\$1.21) of any enhanced service product. While one company charges as much as \$3.00 per month, others charge as little as \$0.25 per month. The average price for Wire Maintenance increases from rural to suburban and small to large companies.

Figure 20: Wire Maintenance Prices - by Market Type



|         | Overall | Rural  | Semi-Rural | Suburban |
|---------|---------|--------|------------|----------|
| Average | \$1.21  | \$1.01 | \$1.21     | \$1.53   |
| High    | \$3.00  | \$2.38 | \$3.00     | \$2.65   |
| Low     | \$0.25  | \$0.40 | \$0.25     | \$0.50   |

Figure 21: Wire Maintenance Prices - by Company Size



|         | Overall | Small  | Medium | Large  |
|---------|---------|--------|--------|--------|
| Average | \$1.21  | \$0.98 | \$1.18 | \$1.44 |
| High ·  | \$3.00  | \$2.50 | \$3.00 | \$2.95 |
| Low     | \$0.25  | \$0.25 | \$0.25 | \$0.35 |