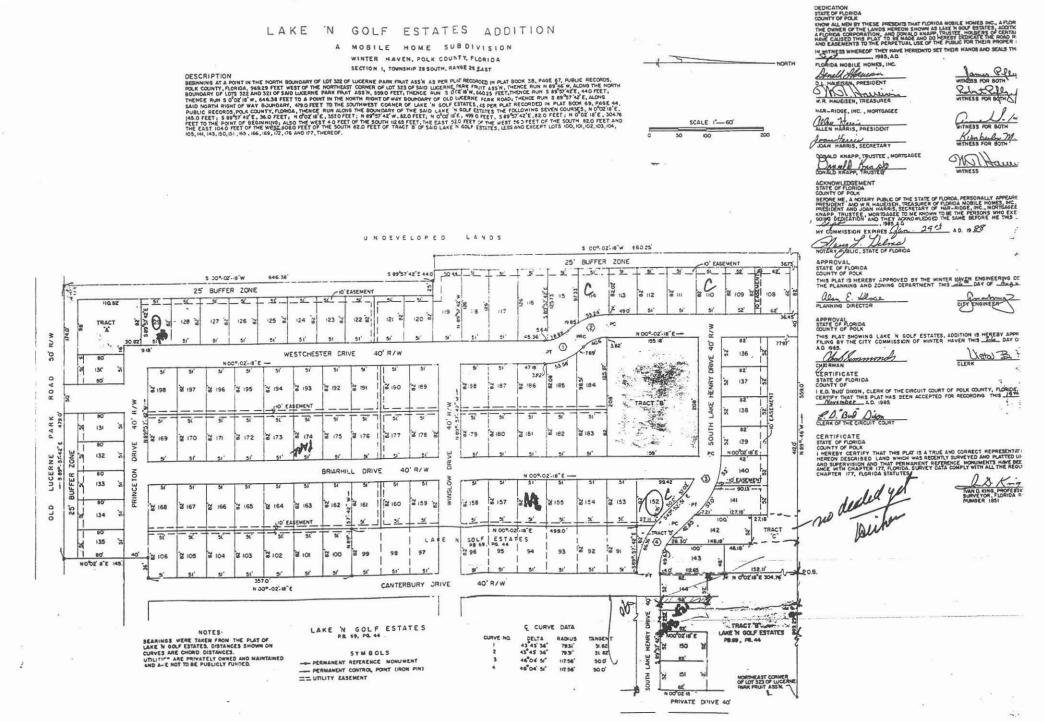

#### B) **TERRITORY MAPS**

Exhibit  $\underline{G}$  - One copy of an official county tax assessment map or other map showing township, range and section with a scale such as 1"=200' or 1"=400' on which the proposed territory plotted by use of metes and bounds or quarter sections and with a defined reference point of beginning. If the water and wastewater service territories are different, provide separate maps.