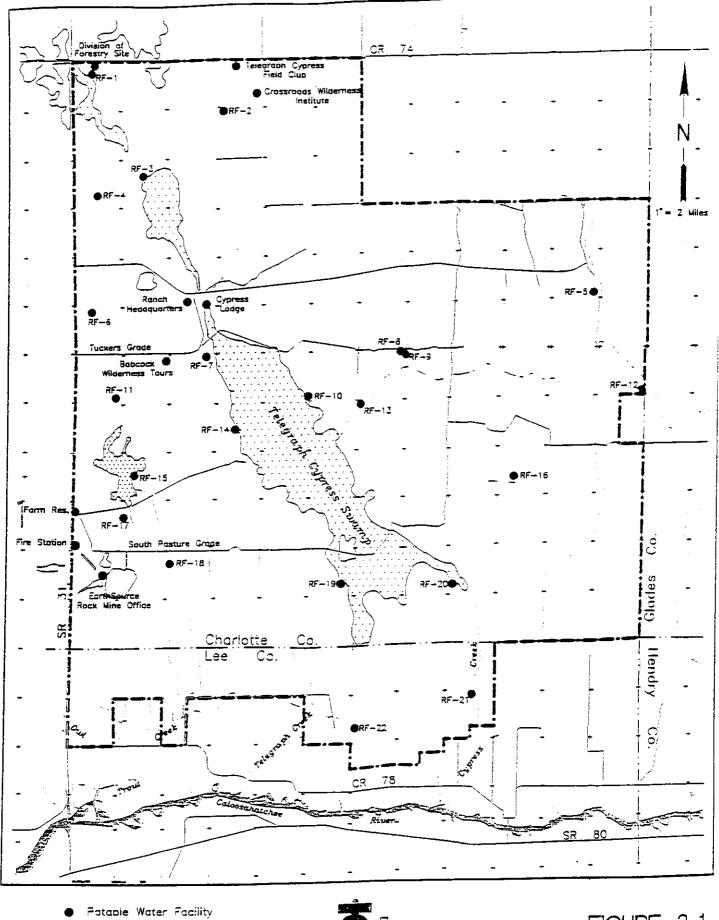

#### IX.

There is currently a need for both potable and non-potable water service within the proposed service territory applied for herein. That service consists of existing residential, commercial and agricultural services. The needs for these various services are throughout the service territory as depicted in the maps included in Exhibit "A". The Utility has not inquired from other Utilities within the area who might be able to provide service to this territory. Because of the existing facilities which are being utilized by the parent company presently and will be utilized by the Utility company immediately upon, if not before, certification by the Commission, any attempts to obtain service from any outside source would dramatically increase the cost of providing such service and could quite possibly result in a decrease of the

#### XII.

There is an existing need for both potable and non-potable water throughout the proposed service territory applied for herein. The service consists not only of a need for service to existing users, but also for planned residential and commercial customers needing such potable and non-potable water in the very near future. The need for both potable and non-potable water services exist throughout the service territory applied herein as is evident from a review of the maps contained in Figure 3-1, 4-1, 5-2 and A-1 of Exhibit "A". In order to ensure the orderly planning and growth of development within the proposed service territory and ensure the most efficient use of precious water resources, the Commission should grant the requested certificate immediately to enable Town

#### XXI.

Attached hereto as Figure 1-3 and Plate 1 of Exhibit "A" are copies of maps showing the township range and section references with the proposed service territory plotted thereon. Because the proposed territory described herein encompasses many square miles, it is not reasonably possible to utilize a map of a scale of 1" = 200 ft., or 1" = 400 ft. as proposed under Subsection (n) of Rule 25-30.033, Florida Administrative Code. A map of that scale under these circumstances would not be feasible or readily usable to the Commission in evaluating this Application. Figure 1-3 and Plate 1 both included with Exhibit "A", are maps that utilize much smaller scales (i.e. 1" = 2 miles on Figure 1-3 and 1" = 3000' on Plate 1). The Applicant therefore requests a waiver of the specific provisions of Rule 25-30.033(n). To the extent that these maps are inconsistent with the Commission's interpretation of that Rule Subsection.

#### <u>AN</u>D

The North 1/2 of Section 18, Township 43 South, Range 27 East, Lee County, Florida.

TOWN AND COUNTRY UTILITIES COMPANY

FIGURE 3-1 INITIAL POTABLE WATER FACILITIES

TOWN AND COUNTRY UTILITIES COMPANY