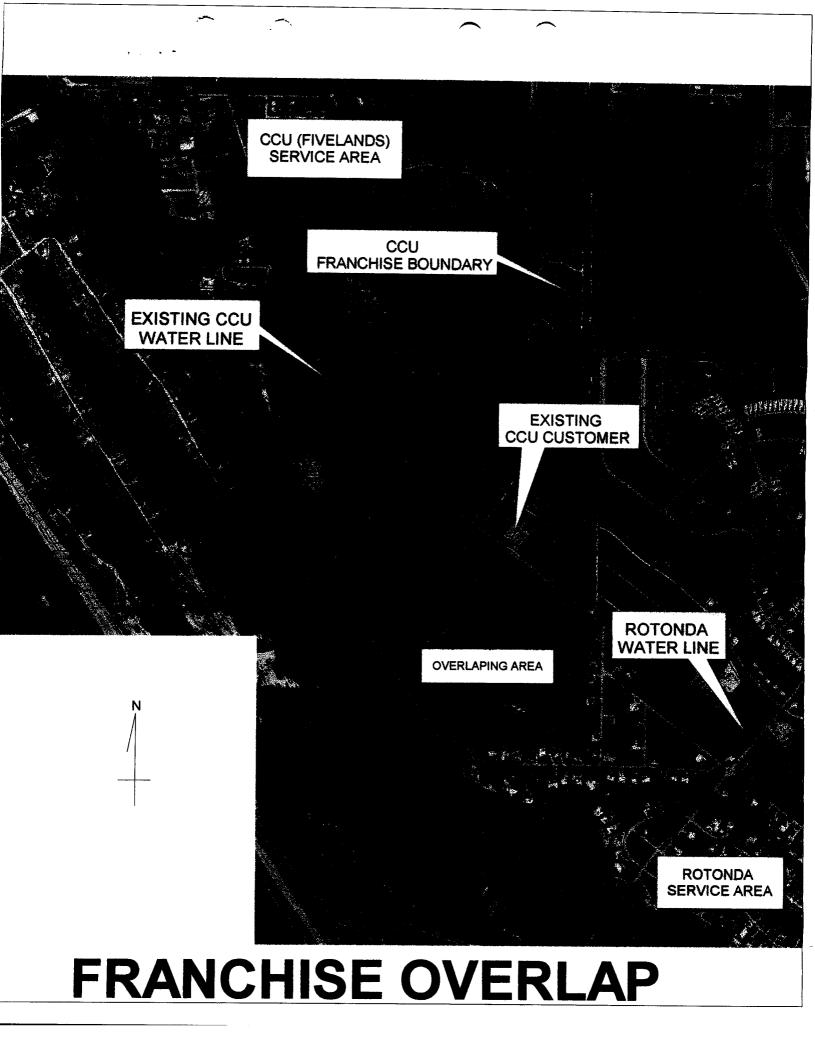

I have reviewed the area in question and am providing herewith a drawing indicating the existing boundary lines and the area of apparent conflict. As you can see, if the area in conflict (indicated by red cross hatch) were to be included in Rotonda West (Aqua Source) the affect would be to bisect the large single parcel of undeveloped land currently serviced by Charlotte County Utilities (Fiveland). As indicated on the map, Charlotte County presently owns the water transmission main fronting the subject parcel and providing service to existing customers on the opposite side of SR 775. The Rotonda West Utility system does not currently have water or sewer lines extending to the subject parcel.

Based upon that information and in response to your questions, #2 and #3, this territory is currently serviced by Charlotte County Utilities and the County would object to the transfer of this area to Rotonda West.