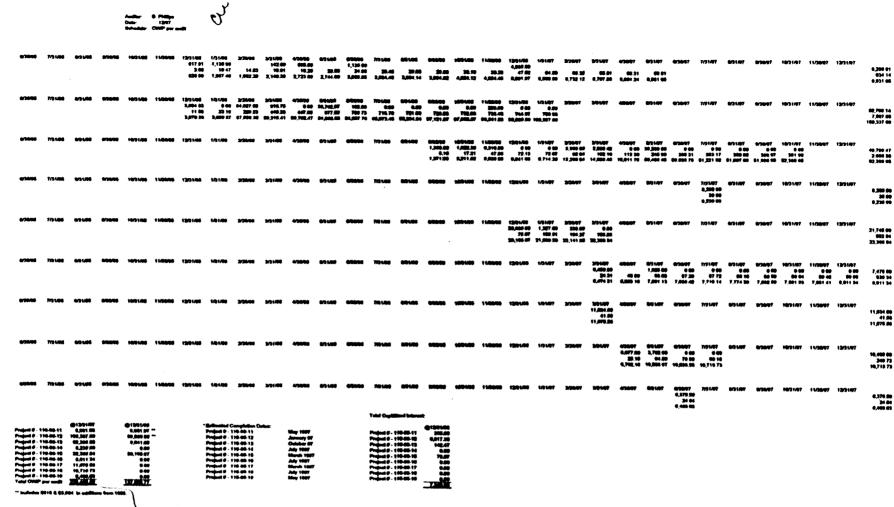

Also, attached to my testimony is Exhibit CJW-2 which includes the audit work papers for this account. Schedules A-2 and A-6 (page 3 of 4) of the minimum filing requirements (MFRs) indicate a CWIP balance in rate base of \$148,330. Schedule A-6 lists nine work orders which total \$296,659. The schedule then divides the total by 2 for an average yearly balance of \$148,330. The 1996 general ledger balance was \$140,490. During the audit, I reviewed a schedule prepared by the utility titled "Costs Incurred For All Active Work Orders As Of 5/31/97." This schedule is found in my Exhibit CJW-2. The charges shown on Schedule A-6 can be traced to this schedule. Based on the schedule, some of the costs are actual and some are estimates. The following is a summary of these amounts from the schedule:

| Work order 116-97-19 | Est cost:    | 6.379   | Actual 5/31/97: | 0.00      |
|----------------------|--------------|---------|-----------------|-----------|
| Work order 116-96-11 | Est cost:    | 10,000  | Actual 5/31/97: | 4,920.61  |
| Work order 116-96-12 | Actual cost: | 107,891 |                 |           |
| Work order 116-96-13 | Est cost:    | 88,000  | Actual 5/31/97  | 47,384.89 |
| Work order 116-96-14 | Est cost:    | 24.000  | Actual 5/31/97: | 0.00      |
| Work order 116-96-15 | Actual cost: | 21.904  |                 |           |
| Work order 116-96-16 | Est cost:    | 9,900   | Actual 5/31/97: | 6,450.00  |
| Work order 116-96-17 | Actual cost: | 12,584  |                 |           |
| Work order 116-96-18 | Est cost:    | 16,000  | Actual 5/31/97: | 7,177.83  |

The company also did not use an average balance when calculating the capitalized interest. Rule 25-30.116(3)(b), Florida Administrative Code, states "The monthly [allowance for funds used during construction] AFUDC rate, carried out to six decimal places, shall be applied to the average monthly balance of eligible CWIP that is not included in rate base." The audit staff recalculated CWIP at December 31, 1996 and 1997, to be \$137,985 and \$228,406, respectively. The amounts were calculated in accordance with the above

Commission rule and Commission Order No. PSC-93-1713-FOF-SU, issued November 30, 1993, in Docket No. 921293-SU.

The December 31, 1997 CWIP balance includes \$18,046 for a non-recurring repair and \$4,500 for a charge booked twice. Work paper page 19-3 lists the invoices and indicates the duplicate charge. The two invoices supporting the repair costs are also in my exhibit.

I recommend that test year CWIP be reduced by \$2,505 to reflect the correct AFUDC calculation. The MFR balance of CWIP should be reduced by an additional \$7,840 to reflect the actual CWIP recorded on the books. If the 1997 charges are allowed in CWIP as a pro forma plant adjustment, I recommend that the utility provide updated numbers of actual costs spent, by month, to complete the projects listed above that were included as estimates. The erroneous charges of \$4,500 and \$18,046 should be removed from these actual charges and the AFUDC calculation should be recalculated to conform to the Commission rule. It appears that only two of the projects relate to the Curlew and Belcher street projects that Mr. Wenz refers to in his testimony. Therefore, more detail should be provided regarding these projects before they are considered as pro forma adjustments.