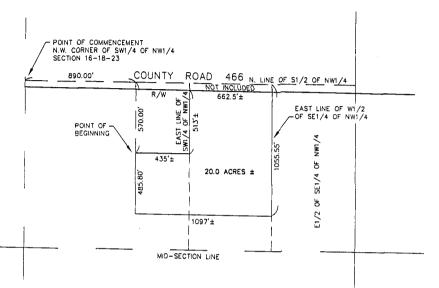

# SKETCH FOR DESCRIPTION

#### CHARTER SCHOOL SITE

A PARCEL OF LAND LYING WITHIN THE SOUTH 1/2 OF THE NORTHWEST 1/4 OF SECTION 16, TOWNSHIP 18 SOUTH, RANGE 23 EAST, SUMTER COUNTY, FLORIDA, AND BEING DESCRIBED AS FOLLOWS:

COMMENCE AT THE NORTHWEST CORNER OF THE SOUTHWEST 1/4 OF THE NORTHWEST 1/4 OF SECTION 16; THENCE ALONG THE NORTH LINE OF THE SOUTH 1/2 OF NORTHWEST 1/4 RUN EAST 890.00 FEET; THENCE RUN SOUTH 570.00 FEET TO THE POINT OF BEGINNING; THENCE RUN EAST TO THE EAST LINE OF THE SOUTHWEST 1/4 OF THE NORTHWEST 1/4; THENCE ALONG SAID EAST LINE RUN NORTH TO THE NORTH LINE OF THE SOUTH 1/2 OF THE NORTHWEST 1/4; THENCE ALONG SAID NORTH LINE RUN EAST TO THE EAST LINE OF THE WEST 1/2 OF THE SOUTHEAST 1/4 OF THE NORTHWEST 1/4; THENCE ALONG SAID EAST LINE RUN SOUTH 1055.55 FEET; THENCE RUN WEST TO A POINT THAT IS SOUTH 485.80 FEET OF THE POINT OF BEGINNING; THENCE RUN NORTH 485.80 FEET TO THE POINT OF BEGINNING.

LESS RIGHT-OF-WAY FOR COUNTY ROAD 466 ACROSS THE NORTH SIDE THEREOF LESS RIGHT-OF-WAY FOR COUNTY ROAD 466 ACROSS THE NORTH SIDE THEREOF,

(CONTAINING 20.0 ACRES, MORE OR LESS)