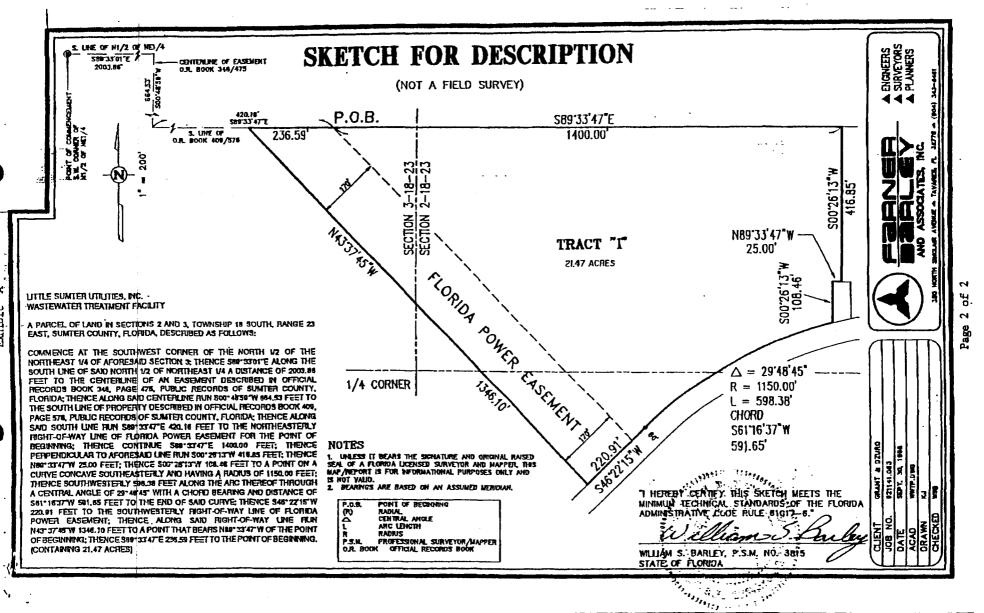

# SKETCH FOR DESCRIPTION

#### CHARTER SCHOOL SITE

A PARCEL OF LAND LYING WITHIN THE SOUTH 1/2 OF THE NORTHWEST 1/4 OF SECTION 16, TOWNSHIP 18 SOUTH, RANGE 23 EAST, SUMTER COUNTY, FLORIDA, AND BEING DESCRIBED AS FOLLOWS:

COMMENCE AT THE NORTHWEST CORNER OF THE SOUTHWEST 1/4 OF THE NORTHWEST 1/4 OF SECTION 16; THENCE ALONG THE NORTH LINE OF THE SOUTH 1/2 OF NORTHWEST 1/4 RUN EAST 890.00 FEET; THENCE RUN SOUTH 570.00 FEET TO THE POINT OF BEGINNING; THENCE RUN EAST TO THE EAST LINE OF THE SOUTHWEST 1/4 OF THE NORTHWEST 1/4; THENCE ALONG SAID EAST LINE RUN NORTH TO THE NORTH LINE OF THE SOUTH 1/2 OF THE NORTHWEST 1/4; THENCE ALONG SAID NORTH LINE RUN EAST TO THE EAST LINE OF THE WEST 1/2 OF THE SOUTHEAST 1/4 OF THE NORTHWEST 1/4; THENCE ALONG SAID EAST LINE RUN SOUTH 1055.55 FEET; THENCE RUN WEST TO A POINT THAT IS SOUTH 485.80 FEET OF THE POINT OF BEGINNING; THENCE RUN NORTH 485.80 FEET TO THE POINT OF BEGINNING.

LESS RIGHT-OF-WAY FOR COUNTY ROAD 466 ACROSS THE NORTH SIDE THEREOF LESS RIGHT-OF-WAY FOR COUNTY ROAD 466 ACROSS THE NORTH SIDE THEREOF,

(CONTAINING 20.0 ACRES, MORE OR LESS)

#### NOTES

- UTIES I BEARS THE SIGNATURE AND ORIGINAL RAISED SEAL OF A FLORIDA LICENSED SURVEYOR AND MAPPER. THIS MAP/REPORT IS FOR INFORMATIONAL PURPOSES ONLY AND IS NOT VALID. THIS SKETCH PREPARED FOR DESCRIPTION PURPOSES ONLY AND DOCS NOT REPERESENT A FILED SURVEY.

LEGEND

CERTIFIED TO

"I HEREBY CERTIFY THIS SKETCH MEETS THE MINIMUM TECHNICAL STANDARDS OF THE FLORIDA ADMINISTRATIVE CODE RULE 81G17-8."

WILLIAM S. BARLEY, P.S.M. NO. 3815 STATE OF FLORIDA

**EXHIBIT** 

Dollars, and other good and valuable considerations to said grantor in hand paid by grantee, the receipt whereot is hereby acknowledged, has granted, bargained and sold to the said grantee, and grantee's heirs and assigns forever, the following described land, situate and being in Sumter County, Florida, to-wit: