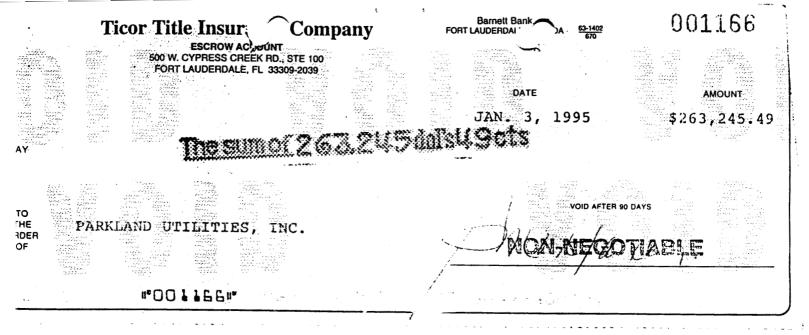

#### re: Transeastern Properties vs. Parkland Utility

Dear Jennifer:

As a result of the request, the escrow agent sent me check 1180 dated January 2, 1996 in the amount of \$136,770.80, check 1179 in the same amount and on the same date, check 1174 dated July 12, 1995 in the amount of \$44,618.83, check 1165 dated January 3, 1995 in the amount of \$190,626.45, check 1166 dated January 3, 1995 in the amount of \$263,245.49 and check 631 dated July 22, 1994 in the amount of \$214,314.07.

001179 Ticor Title Insur Company FORT LAUDERDAI NDA ESCROW ADDUNT FORT LAUDERDALE, FL 33309-2039 J'inter J Stell Stell Stell Stell ji. AMOUNT DATE Jaco 5358.5 JANUARY 2, 1996 \$136,770.88 ·\*\* 10.1 14.11 51 SIIMO -itte ning and a state of the second se 194 The 33 . . ra (Cr) Santaria Santaria 100 · 20. Saint 1963 VOID AFTER 90 DAYS TO 1 THE ORDER PARKLAND UTILITIES, INC. ...... OF 10 10 01 Status - Mille ់សុង្គ 16:49 29ť ÷., ditali. "001179" I. ta. . . . . COR TITLE INSURANCE COMPANY 001179

Barnett Banje

.

THIS REMITTANCE IS FOR ITEMS BELOW. IF NOT CORRECT PLEASE NOTIFY US PROMPTLY. NO RECEIPT DESIRED.

FILE NO. 21307AM DATE: JANUARY 2, 1996 AMOUNT: \$136,770.88

PAY

REDEMPTION OF CERTIFICATE OF DEPOSIT NO. 7149183