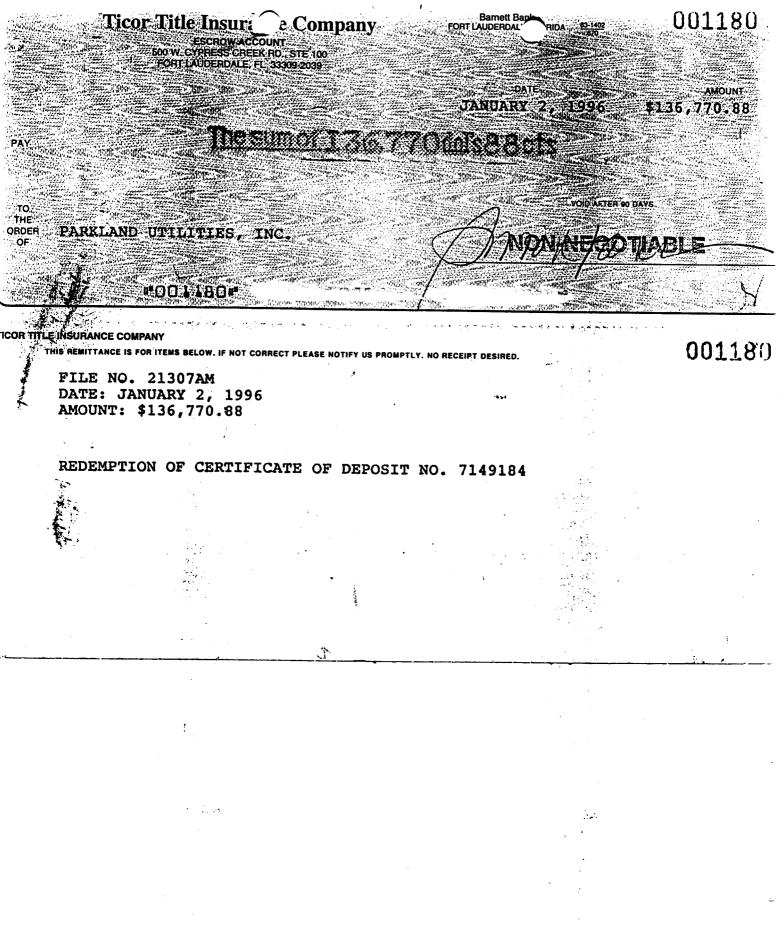

#### re: Transeastern Properties vs. Parkland Utility

Dear Jennifer:

As a result of the request, the escrow agent sent me check 1180 dated January 2, 1996 in the amount of \$136,770.80, check 1179 in the same amount and on the same date, check 1174 dated July 12, 1995 in the amount of \$44,618.83, check 1165 dated January 3, 1995 in the amount of \$190,626.45, check 1166 dated January 3, 1995 in the amount of \$263,245.49 and check 631 dated July 22, 1994 in the amount of \$214,314.07.