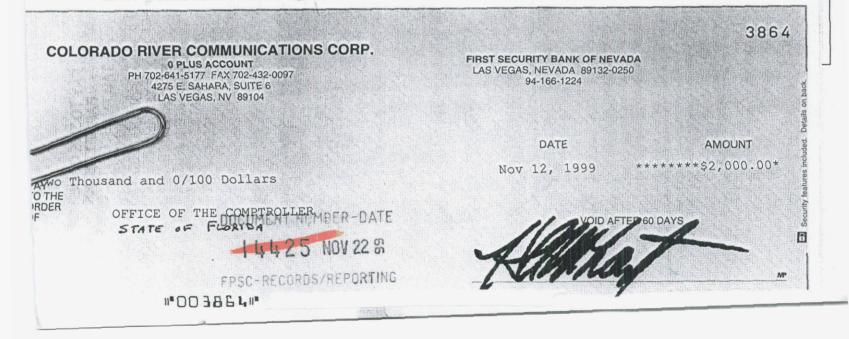

In accordance with the recommendation of the Commission Staff, I have enclosed herein on behalf of Colorado River Communications Corp. ("CRC") a check in the amount of \$2,000.00 which represents the remittance of the voluntary contribution.

Dear Sir:

In accordance with the recommendation of the Commission Staff, I have enclosed herein on behalf of Colorado River Communications Corp. ("CRC") a check in the amount of \$2,000.00 which represents the remittance of the voluntary contribution.