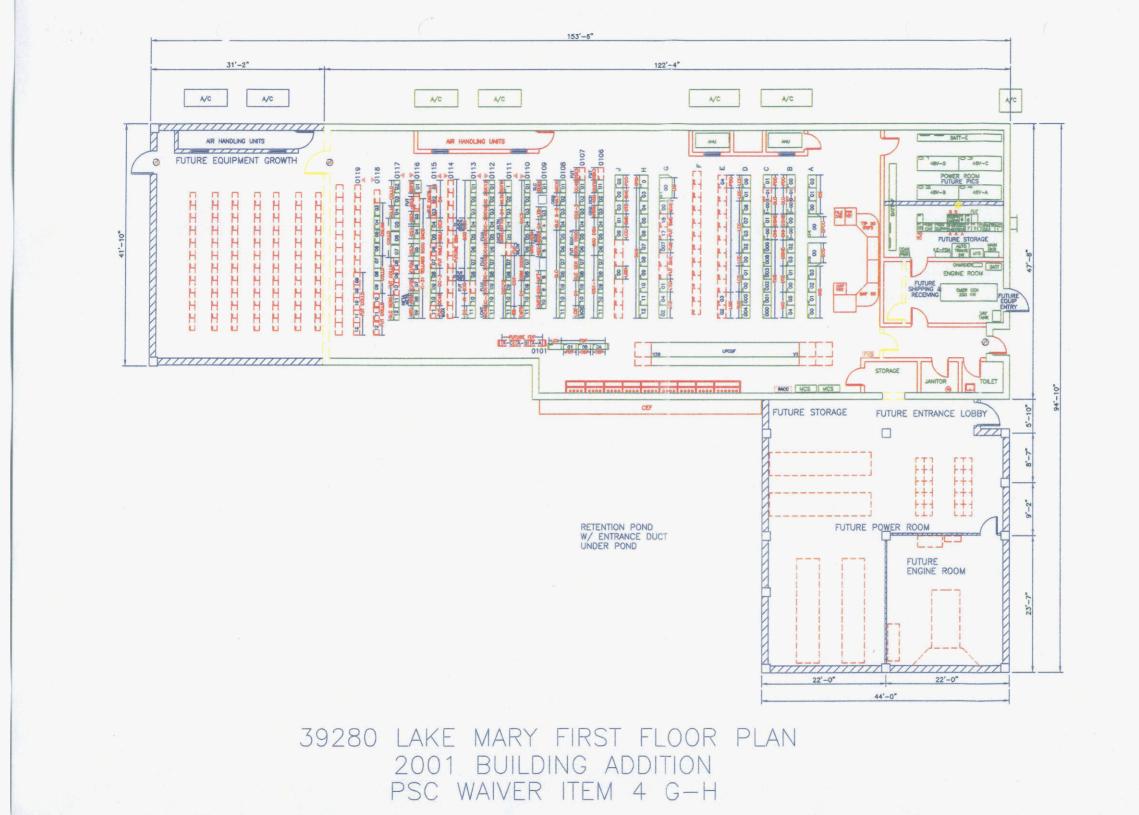

attached hereto as Exhibit 2 are floor plans that contain the remaining information required by the PSC Order.

7. There is space reserved for defined future use for BellSouth to meet the growing needs of its customers through the year 2001. The projects include incremental additions to the existing switching system, frame and transmission equipment. These projects will use the remaining space in the facility. As previously stated, BellSouth currently has plans to build an addition to the facility, provided Seminole County provides BellSouth with relief from certain setback requirements.