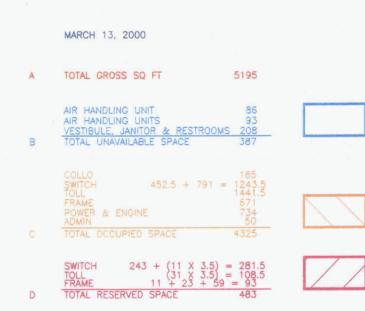

39280 LAKE MARY FIRST FLOOR PLAN PSC WAIVER ITEM 4 A-F PAGE 2

|   | MARCH 13, 2000                                                                                                 |                                                     |  |
|---|----------------------------------------------------------------------------------------------------------------|-----------------------------------------------------|--|
| A | TOTAL GROSS SQ FT                                                                                              | 5195                                                |  |
| в | AIR HANDLING UNIT<br>AIR HANDLING UNITS<br><u>VESTIBULE, JANITOR &amp; RESTROOM</u><br>TOTAL UNAVAILABLE SPACE | 86<br>93<br>IS 208<br>387                           |  |
|   | COLLO<br>SWITCH 452.5 + 791 =<br>TOLL<br>FRAME<br>POWER & ENGINE<br>ADMIN<br>TOTAL OCCUPIED SPACE              | 185<br>1243.5<br>1441.5<br>671<br>734<br>50<br>4325 |  |
| D | SWITCH 243 + (11 X 3.5)<br>TOLL (31 X 3.5)<br>FRAME 11 + 23 + 59<br>TOTAL RESERVED SPACE                       | = 281.5<br>= 108.5<br>= 93<br>483                   |  |