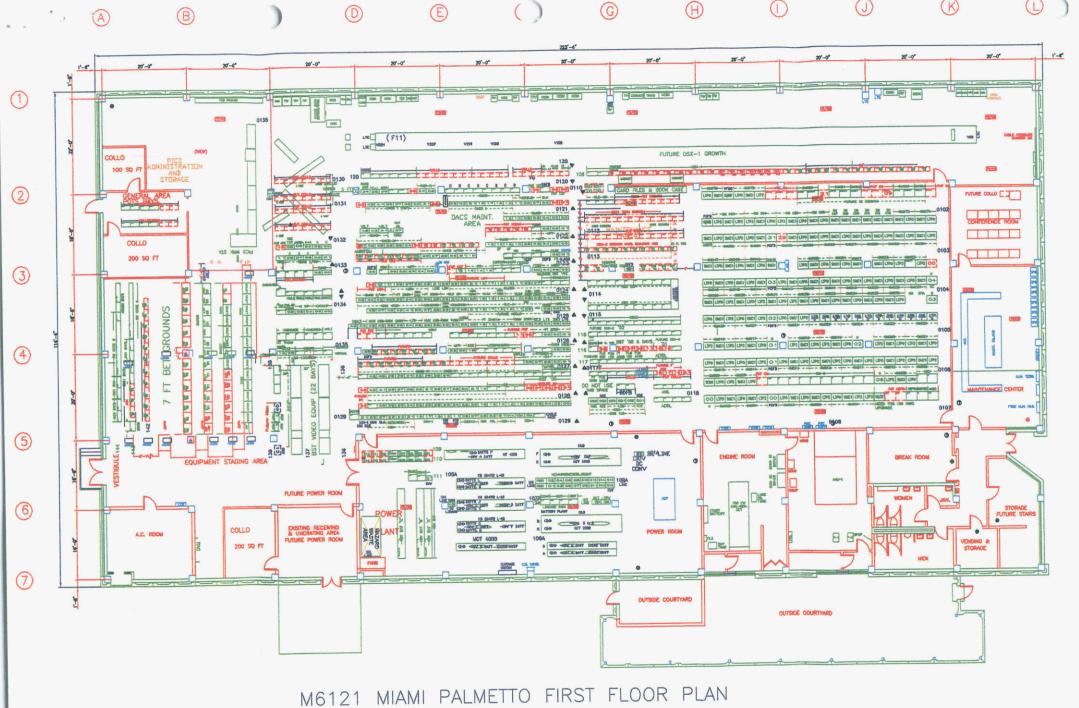

M6121 MIAMI PALMETTO FIRST FLOOR PLAN PSC WAIVER ITEM 4 A-F PAGE 1

9 mg - 1

| TOTAL GROSS SQ FT                                   | 24,398                                  |                                                                                                                                                                                                                                                                                                                                                                                                                                                                                                                                                                                                                                                                                                                                                                                                                                                                                                                                                                                                                                                                                                                                                                                                                                                                                                                                                                                                                                                                                                                                                                                                                                                                                                                                                                                                                                                                                                                                                                                                                                                                                                                                |
|-----------------------------------------------------|-----------------------------------------|--------------------------------------------------------------------------------------------------------------------------------------------------------------------------------------------------------------------------------------------------------------------------------------------------------------------------------------------------------------------------------------------------------------------------------------------------------------------------------------------------------------------------------------------------------------------------------------------------------------------------------------------------------------------------------------------------------------------------------------------------------------------------------------------------------------------------------------------------------------------------------------------------------------------------------------------------------------------------------------------------------------------------------------------------------------------------------------------------------------------------------------------------------------------------------------------------------------------------------------------------------------------------------------------------------------------------------------------------------------------------------------------------------------------------------------------------------------------------------------------------------------------------------------------------------------------------------------------------------------------------------------------------------------------------------------------------------------------------------------------------------------------------------------------------------------------------------------------------------------------------------------------------------------------------------------------------------------------------------------------------------------------------------------------------------------------------------------------------------------------------------|
| AIR CONDITIONING ROOM AND VESTIBULE                 | 446                                     |                                                                                                                                                                                                                                                                                                                                                                                                                                                                                                                                                                                                                                                                                                                                                                                                                                                                                                                                                                                                                                                                                                                                                                                                                                                                                                                                                                                                                                                                                                                                                                                                                                                                                                                                                                                                                                                                                                                                                                                                                                                                                                                                |
| AIR HANDLING UNIT, PLENUM,<br>RESTROOMS AND JANITOR | 1190                                    |                                                                                                                                                                                                                                                                                                                                                                                                                                                                                                                                                                                                                                                                                                                                                                                                                                                                                                                                                                                                                                                                                                                                                                                                                                                                                                                                                                                                                                                                                                                                                                                                                                                                                                                                                                                                                                                                                                                                                                                                                                                                                                                                |
| TOTAL UNAVAILABLE SPACE                             | 1636                                    |                                                                                                                                                                                                                                                                                                                                                                                                                                                                                                                                                                                                                                                                                                                                                                                                                                                                                                                                                                                                                                                                                                                                                                                                                                                                                                                                                                                                                                                                                                                                                                                                                                                                                                                                                                                                                                                                                                                                                                                                                                                                                                                                |
| SWITCH 152 + 4150.5 + TOLL 600 + 4839.5 +           | (25 × 3.5) = 4390                       |                                                                                                                                                                                                                                                                                                                                                                                                                                                                                                                                                                                                                                                                                                                                                                                                                                                                                                                                                                                                                                                                                                                                                                                                                                                                                                                                                                                                                                                                                                                                                                                                                                                                                                                                                                                                                                                                                                                                                                                                                                                                                                                                |
| TOLL 000 + 4038.5 +                                 | (6 x 3.5) - 2916                        |                                                                                                                                                                                                                                                                                                                                                                                                                                                                                                                                                                                                                                                                                                                                                                                                                                                                                                                                                                                                                                                                                                                                                                                                                                                                                                                                                                                                                                                                                                                                                                                                                                                                                                                                                                                                                                                                                                                                                                                                                                                                                                                                |
| POWER AND ENGINE 360 + 273 + 1                      | 3253<br>315 + 535 = 1454                |                                                                                                                                                                                                                                                                                                                                                                                                                                                                                                                                                                                                                                                                                                                                                                                                                                                                                                                                                                                                                                                                                                                                                                                                                                                                                                                                                                                                                                                                                                                                                                                                                                                                                                                                                                                                                                                                                                                                                                                                                                                                                                                                |
| COLLOCATION 484 + 219 +                             | $(38 \times 3.5) = 836$                 |                                                                                                                                                                                                                                                                                                                                                                                                                                                                                                                                                                                                                                                                                                                                                                                                                                                                                                                                                                                                                                                                                                                                                                                                                                                                                                                                                                                                                                                                                                                                                                                                                                                                                                                                                                                                                                                                                                                                                                                                                                                                                                                                |
| TOTAL OCCUPIED SPACE                                | 18,349.5                                |                                                                                                                                                                                                                                                                                                                                                                                                                                                                                                                                                                                                                                                                                                                                                                                                                                                                                                                                                                                                                                                                                                                                                                                                                                                                                                                                                                                                                                                                                                                                                                                                                                                                                                                                                                                                                                                                                                                                                                                                                                                                                                                                |
| SWITCH 846 + 1032 + (14 X 3.5) +                    | (13 X 3.5) = 709<br>(71 X 3.5) = 1975.5 |                                                                                                                                                                                                                                                                                                                                                                                                                                                                                                                                                                                                                                                                                                                                                                                                                                                                                                                                                                                                                                                                                                                                                                                                                                                                                                                                                                                                                                                                                                                                                                                                                                                                                                                                                                                                                                                                                                                                                                                                                                                                                                                                |
| FRAME                                               | 285<br>245                              |                                                                                                                                                                                                                                                                                                                                                                                                                                                                                                                                                                                                                                                                                                                                                                                                                                                                                                                                                                                                                                                                                                                                                                                                                                                                                                                                                                                                                                                                                                                                                                                                                                                                                                                                                                                                                                                                                                                                                                                                                                                                                                                                |
| FRAME<br>POWER<br>COLLO                             | 379 + 241 = 820                         | /_                                                                                                                                                                                                                                                                                                                                                                                                                                                                                                                                                                                                                                                                                                                                                                                                                                                                                                                                                                                                                                                                                                                                                                                                                                                                                                                                                                                                                                                                                                                                                                                                                                                                                                                                                                                                                                                                                                                                                                                                                                                                                                                             |
| TOTAL RESERVED SPACE                                | 3834.5                                  |                                                                                                                                                                                                                                                                                                                                                                                                                                                                                                                                                                                                                                                                                                                                                                                                                                                                                                                                                                                                                                                                                                                                                                                                                                                                                                                                                                                                                                                                                                                                                                                                                                                                                                                                                                                                                                                                                                                                                                                                                                                                                                                                |
|                                                     |                                         |                                                                                                                                                                                                                                                                                                                                                                                                                                                                                                                                                                                                                                                                                                                                                                                                                                                                                                                                                                                                                                                                                                                                                                                                                                                                                                                                                                                                                                                                                                                                                                                                                                                                                                                                                                                                                                                                                                                                                                                                                                                                                                                                |
| AIR RETURN AND EXIT PATH                            | 578                                     |                                                                                                                                                                                                                                                                                                                                                                                                                                                                                                                                                                                                                                                                                                                                                                                                                                                                                                                                                                                                                                                                                                                                                                                                                                                                                                                                                                                                                                                                                                                                                                                                                                                                                                                                                                                                                                                                                                                                                                                                                                                                                                                                |
| TOTAL UNUSABLE SPACE                                | 578                                     | Name of Street, or other Designation of the Owner, where the Owner, which is the Owner, where the Owner, which is the Ow |

COLLO — COLLOCATION
OCC — OCCUPIED
FUT — FUTURE
UNAVAIL — UNAVAILABLE

- BUILDING COLUMN

M6121 MIAMI PALMETTO FIRST FLOOR PLAN PSC WAIVER ITEM 4 A-F PAGE 2

\* y

M6121 MIAMI PALMETTO FIRST FLOOR PLAN 2002 BUILDING ADDITION PSC WAIVER ITEM 4 G-H PAGE 1