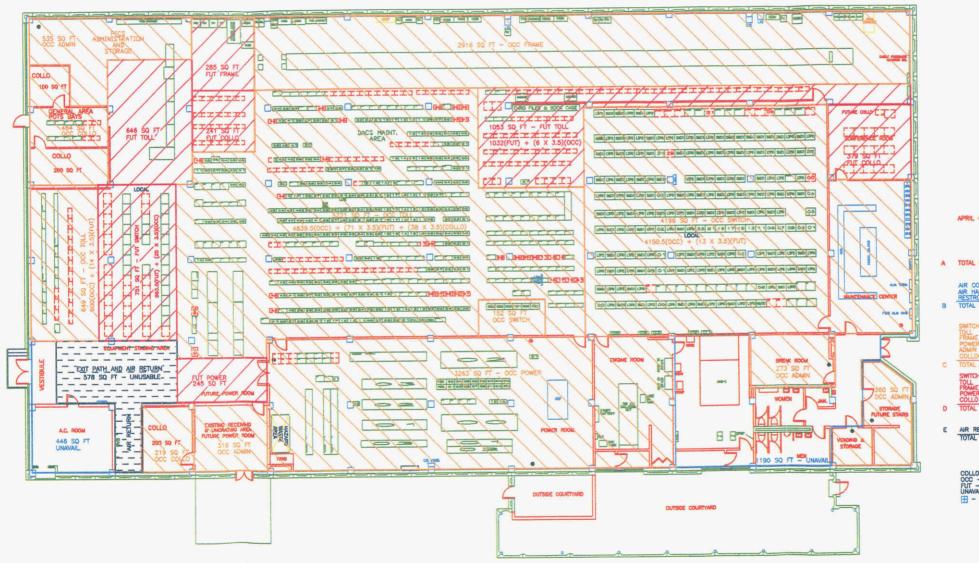

- 5. In an effort to identify space currently available for physical collocation, BellSouth employed the following procedure:
  - BellSouth determined in the total square footage within the facility;
  - 2. BellSouth determined the unavailable space (i.e., restrooms, hallways, stairs, etc.);
  - 3. BellSouth determined assigned space currently occupied by the BellSouth switch, transmission, power and other equipment, as well as necessary administrative space;
  - 4. BellSouth determined the space reserved for future defined uses necessary to adequately serve BellSouth customers, including consideration given to BellSouth's future switch growth plans;
  - 5. BellSouth identified any unusable space (such as basements subject to flooding); and
  - 6. BellSouth determined available collocation space by subtracting Items 2-5 from item 1.
- 6. As previously stated, BellSouth's thorough assessment of the facility confirmed that there is no space available for additional physical collocation until the addition is completed. Attached hereto is the space assessment worksheet that details the procedure set forth above. (Exhibit 1). This exhibit also identifies the central office language identifier, the identity of the requesting ALEC and the amount of space sought, the total amount of space at the premises and floor loading requirements. Also attached hereto as Exhibit 2 are floor plans that contain the remaining information required by the PSC Order.

- 7. There is space reserved for defined future use for BellSouth to meet the growing needs of its customers through the year 2001. The projects include incremental additions to the existing switching system, frame and transmission equipment. These projects will use the remaining space in the facility. As previously stated, BellSouth currently has plans to build an addition to the facility by the end of the second quarter of 2002.
- 8. The Miami-Palmetto CO contains no available space for physical collocation and for this reason should be excluded from the collocation requirements. BellSouth will, of course, offer virtual collocation in the Miami-Palmetto CO.