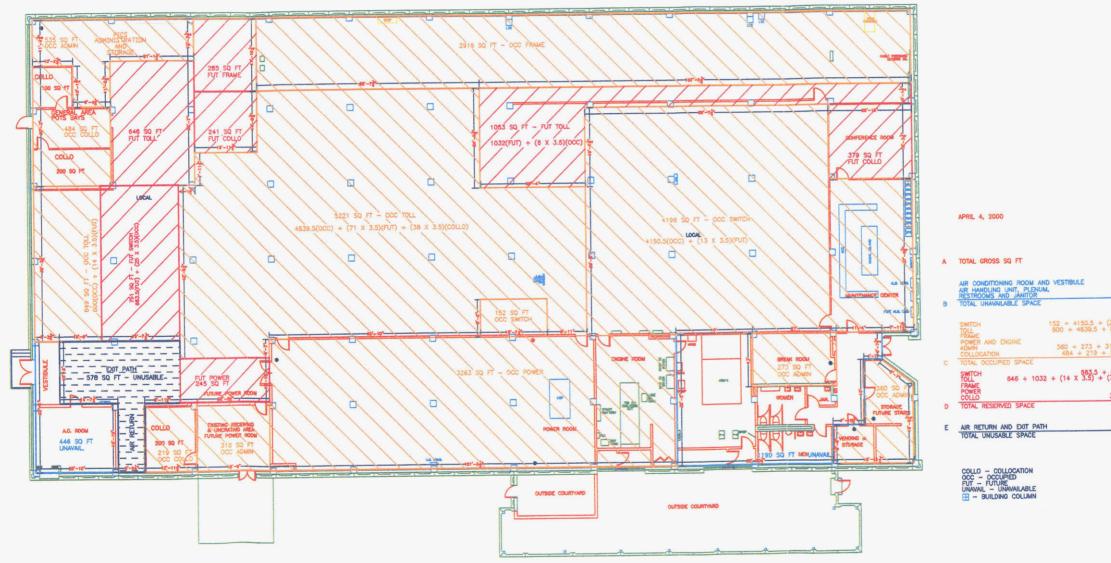

M6121 MIAMI PALMETTO FIRST FLOOR PLAN PSC WAIVER ITEM 4 A-F PAGE 1

9 mg - 1

| TOTAL GROSS SQ FT                                   | 24,398                                  |                                                                                                                                                                                                                                                                                                                                                                                                                                                                                                                                                                                                                                                                                                                                                                                                                                                                                                                                                                                                                                                                                                                                                                                                                                                                                                                                                                                                                                                                                                                                                                                                                                                                                                                                                                                                                                                                                                                                                                                                                                                                                                                                |
|-----------------------------------------------------|-----------------------------------------|--------------------------------------------------------------------------------------------------------------------------------------------------------------------------------------------------------------------------------------------------------------------------------------------------------------------------------------------------------------------------------------------------------------------------------------------------------------------------------------------------------------------------------------------------------------------------------------------------------------------------------------------------------------------------------------------------------------------------------------------------------------------------------------------------------------------------------------------------------------------------------------------------------------------------------------------------------------------------------------------------------------------------------------------------------------------------------------------------------------------------------------------------------------------------------------------------------------------------------------------------------------------------------------------------------------------------------------------------------------------------------------------------------------------------------------------------------------------------------------------------------------------------------------------------------------------------------------------------------------------------------------------------------------------------------------------------------------------------------------------------------------------------------------------------------------------------------------------------------------------------------------------------------------------------------------------------------------------------------------------------------------------------------------------------------------------------------------------------------------------------------|
| AIR CONDITIONING ROOM AND VESTIBULE                 | 446                                     |                                                                                                                                                                                                                                                                                                                                                                                                                                                                                                                                                                                                                                                                                                                                                                                                                                                                                                                                                                                                                                                                                                                                                                                                                                                                                                                                                                                                                                                                                                                                                                                                                                                                                                                                                                                                                                                                                                                                                                                                                                                                                                                                |
| AIR HANDLING UNIT, PLENUM,<br>RESTROOMS AND JANITOR | 1190                                    |                                                                                                                                                                                                                                                                                                                                                                                                                                                                                                                                                                                                                                                                                                                                                                                                                                                                                                                                                                                                                                                                                                                                                                                                                                                                                                                                                                                                                                                                                                                                                                                                                                                                                                                                                                                                                                                                                                                                                                                                                                                                                                                                |
| TOTAL UNAVAILABLE SPACE                             | 1636                                    |                                                                                                                                                                                                                                                                                                                                                                                                                                                                                                                                                                                                                                                                                                                                                                                                                                                                                                                                                                                                                                                                                                                                                                                                                                                                                                                                                                                                                                                                                                                                                                                                                                                                                                                                                                                                                                                                                                                                                                                                                                                                                                                                |
| SWITCH 152 + 4150.5 + TOLL 600 + 4839.5 +           | (25 × 3.5) = 4390                       |                                                                                                                                                                                                                                                                                                                                                                                                                                                                                                                                                                                                                                                                                                                                                                                                                                                                                                                                                                                                                                                                                                                                                                                                                                                                                                                                                                                                                                                                                                                                                                                                                                                                                                                                                                                                                                                                                                                                                                                                                                                                                                                                |
| TOLL 000 + 4038.5 +                                 | (6 x 3.5) - 2916                        |                                                                                                                                                                                                                                                                                                                                                                                                                                                                                                                                                                                                                                                                                                                                                                                                                                                                                                                                                                                                                                                                                                                                                                                                                                                                                                                                                                                                                                                                                                                                                                                                                                                                                                                                                                                                                                                                                                                                                                                                                                                                                                                                |
| POWER AND ENGINE 360 + 273 + 1                      | 3253<br>315 + 535 = 1454                |                                                                                                                                                                                                                                                                                                                                                                                                                                                                                                                                                                                                                                                                                                                                                                                                                                                                                                                                                                                                                                                                                                                                                                                                                                                                                                                                                                                                                                                                                                                                                                                                                                                                                                                                                                                                                                                                                                                                                                                                                                                                                                                                |
| COLLOCATION 484 + 219 +                             | $(38 \times 3.5) = 836$                 |                                                                                                                                                                                                                                                                                                                                                                                                                                                                                                                                                                                                                                                                                                                                                                                                                                                                                                                                                                                                                                                                                                                                                                                                                                                                                                                                                                                                                                                                                                                                                                                                                                                                                                                                                                                                                                                                                                                                                                                                                                                                                                                                |
| TOTAL OCCUPIED SPACE                                | 18,349.5                                |                                                                                                                                                                                                                                                                                                                                                                                                                                                                                                                                                                                                                                                                                                                                                                                                                                                                                                                                                                                                                                                                                                                                                                                                                                                                                                                                                                                                                                                                                                                                                                                                                                                                                                                                                                                                                                                                                                                                                                                                                                                                                                                                |
| SWITCH 846 + 1032 + (14 X 3.5) +                    | (13 X 3.5) = 709<br>(71 X 3.5) = 1975.5 |                                                                                                                                                                                                                                                                                                                                                                                                                                                                                                                                                                                                                                                                                                                                                                                                                                                                                                                                                                                                                                                                                                                                                                                                                                                                                                                                                                                                                                                                                                                                                                                                                                                                                                                                                                                                                                                                                                                                                                                                                                                                                                                                |
| FRAME                                               | 285<br>245                              |                                                                                                                                                                                                                                                                                                                                                                                                                                                                                                                                                                                                                                                                                                                                                                                                                                                                                                                                                                                                                                                                                                                                                                                                                                                                                                                                                                                                                                                                                                                                                                                                                                                                                                                                                                                                                                                                                                                                                                                                                                                                                                                                |
| FRAME<br>POWER<br>COLLO                             | 379 + 241 = 820                         | /_                                                                                                                                                                                                                                                                                                                                                                                                                                                                                                                                                                                                                                                                                                                                                                                                                                                                                                                                                                                                                                                                                                                                                                                                                                                                                                                                                                                                                                                                                                                                                                                                                                                                                                                                                                                                                                                                                                                                                                                                                                                                                                                             |
| TOTAL RESERVED SPACE                                | 3834.5                                  |                                                                                                                                                                                                                                                                                                                                                                                                                                                                                                                                                                                                                                                                                                                                                                                                                                                                                                                                                                                                                                                                                                                                                                                                                                                                                                                                                                                                                                                                                                                                                                                                                                                                                                                                                                                                                                                                                                                                                                                                                                                                                                                                |
|                                                     |                                         |                                                                                                                                                                                                                                                                                                                                                                                                                                                                                                                                                                                                                                                                                                                                                                                                                                                                                                                                                                                                                                                                                                                                                                                                                                                                                                                                                                                                                                                                                                                                                                                                                                                                                                                                                                                                                                                                                                                                                                                                                                                                                                                                |
| AIR RETURN AND EXIT PATH                            | 578                                     |                                                                                                                                                                                                                                                                                                                                                                                                                                                                                                                                                                                                                                                                                                                                                                                                                                                                                                                                                                                                                                                                                                                                                                                                                                                                                                                                                                                                                                                                                                                                                                                                                                                                                                                                                                                                                                                                                                                                                                                                                                                                                                                                |
| TOTAL UNUSABLE SPACE                                | 578                                     | Name of Street, or other Designation of the Owner, where the Owner, which is the Owner, where the Owner, which is the Ow |

APRIL 4, 2000

| OTAL GROSS SQ FT                                 |                                             | 24,398                 |    |
|--------------------------------------------------|---------------------------------------------|------------------------|----|
| UR CONDITIONING ROOM                             | ND VESTIBULE                                | 448                    |    |
| NR HANDLING UNIT, PLENI<br>RESTROOMS AND JANITOR | UM,                                         | 1190                   |    |
| TOTAL UNAVAILABLE SPACE                          |                                             | 1636                   |    |
| SWITCH                                           | 152 + 4150.5 + (25 X<br>600 + 4839.5 + (6 X | (3.5) = 4390           |    |
| TRAME                                            | 000 + 4008.5 + (6 A                         | 2916                   | -  |
| POWER AND ENGINE                                 | 360 + 273 + 316 +                           | 3283<br>535 = 1484     |    |
| COLLOCATION                                      | 484 + 219 + (38                             | x 3.5) = 838           |    |
| TOTAL OCCUPIED SPACE                             |                                             | 18,349.5               |    |
| SWITCH                                           | 32 + (14 X 3.5) + (13                       | x = 3.5 = 709          |    |
| TOLL 646 + 10                                    | 32 + (14 X 3.5) + (71 )                     | ( 3.5) = 1975.5<br>285 |    |
| POWER                                            |                                             | 245                    |    |
| COLLO                                            | 3/9                                         | + 241 = 620            | 1/ |
| TOTAL RESERVED SPACE                             |                                             | 3034.3                 |    |
|                                                  |                                             | -                      |    |
| AIR RETURN AND EXIT PA                           | тн                                          | 578                    |    |
| TOTAL UNUSABLE SPACE                             |                                             | 578                    | 1  |

COLLO — COLLOCATION
OCC — OCCUPIED
FUT — FUTURE
UNAVAIL — UNAVAILABLE

- BUILDING COLUMN

M6121 MIAMI PALMETTO FIRST FLOOR PLAN PSC WAIVER ITEM 4 A-F PAGE 2

\* y

M6121 MIAMI PALMETTO FIRST FLOOR PLAN 2002 BUILDING ADDITION PSC WAIVER ITEM 4 G-H PAGE 1