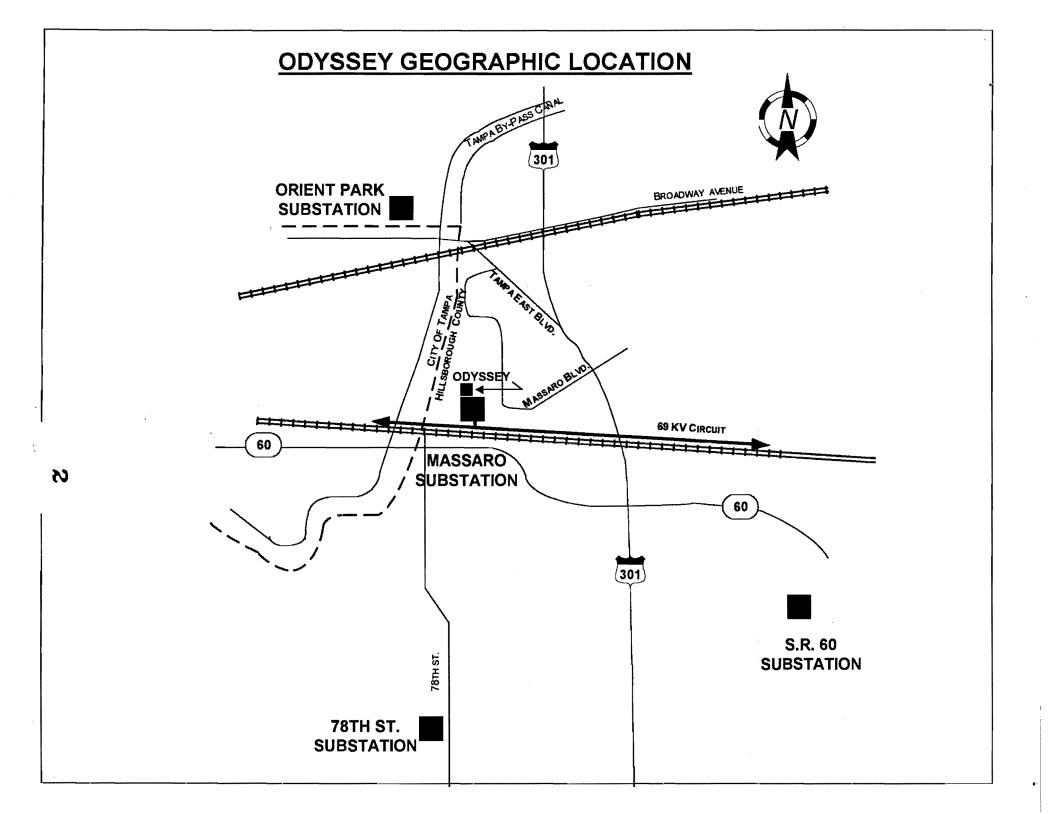

20

21

22

23

24

25

2 3 4 Have you prepared an exhibit supporting your testimony in 5 Q. this proceeding? 6 7 (CDS-1) consists 8 A. Yes. My Exhibit No. two documents prepared under my direction. 9 10 Where did Odyssey site its new facility? 11 Q. 12 Odyssey sited its new bleach plant in the Tampa East 13 A. Industrial Park in Hillsborough County outside of the 14 Tampa City limits. This site is located northwest of the 15 S.R. 60 and US 301 intersection in Tampa Electric's 16 17 Eastern Service Area as noted in Document No. 1 of my 18 exhibit. 19 20 21 22 23 24

#### INDEX

| DOCUMENT<br>NO. | TITLE                       | PAGE |
|-----------------|-----------------------------|------|
| 1               | Odyssey Geographic Location | 1    |
| 2               |                             |      |

# DOCUMENT NO. 1 ODYSSEY GEOGRAPHIC LOCATION

TAMPA ELECTRIC COMPANY
DOCKET NO. 000061-EI
WITNESS: C. DAVID SWEAT
EXHIBIT NO. (CDS-1)
DOCUMENT NO. 2