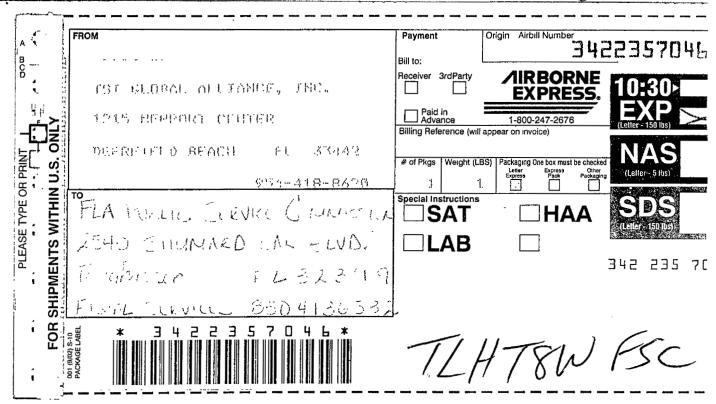

# **United States Shipping**

- 1. Complete applicable white sections of the U.S. Airbill Sign and date the Airbill at the Sender's Signature line. Please press hard.
- 2. Peel off protective covering from back of Airbill.
- 3. Affix Airbill to envelope within dotted lines shown.
- 4. When using a Drop Box—follow special instructions on the Drop Box.

## International Shipping

(Includes Canada & Puerto Rico)

To help ensure legibility of this multiple-part form, please type

- 1. Complete applicable sections of the International Express Airbill. Sign and date the Airbill at the Sender's Signature line.
- Place Airbill and necessary documentation in plastic sleeve.
   Seal sleeve.
- 3. Peel off backing of plastic sleeve.
- 4. Affix plastic sleeve to envelope.
- 5. Retain bottom copy of Airbill for your files.

### **Limitation on Contents**

The maximum acceptable contents of a Letter Express a  $8\text{-}1/2 \times 11$  pages. If the gross weight of the contents, enve airbill exceeds 1/2 pound, the next higher rate will apply must be of a size and shape which fit the envelope and a securely sealed without damage. Cash or cash equivalen be shipped. Items of high intrinsic value should not be shetter Express packaging.

## **Limitations of Liability**

Liability of Airborne Express is limited on Letter Expres U.S.D., unless a higher value is declared for carriage on The maximum declared value on the Letter Express is \$i Airborne Express shall not be liable in any event for spe incidental or consequential damages, including but not 1 of profits or income. Services are provided as defined in Airborne Express Service Guide (subject to change with Copies are available upon request.

HPUT

703 LXE (5 / 03) RT

To reach your local CUSTOMER SERVICE CENTERcall 1-800-AIRBORNE(1-800-247-2676).U.S. on