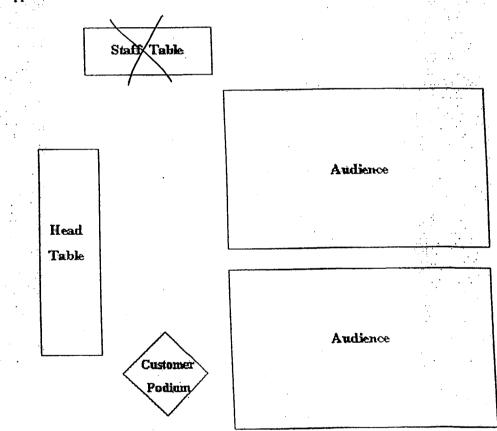

ATING PROCEDURE

#### SUBJECT: BUREAU OF RATE FILINGS

NO. 2002 PAGE 33 OF 33

ATTACHMENT 9 Page 1 of 1

#### MEETING ROOM SETUP

#### Seating

If at all possible, the head table should be on an elevated platform in front of the audience. A raised bench such as we have at the Commission is best. A table may only be used if the front and sides are covered with a modesty skirt. Folding tables with an open front are appropriate only when using a modesty skirt.

A separate podium or table to one side of and facing the head table (away from the audience) is required for customers. A second table or bench on the opposite side of the head table from the customer podium is for staff. Another table may be necessary if a court reporter is required.

The meeting set up should appear as shown below:



#### Public Address System

A minimum of two microphones (three are preferred), one for the head table and one for the customer podium, is required. The public address system should be sufficient to ensure that the audience can hear what is being said in normal speaking voices.

Commissioners: Lisa Polak Edgar, Chairman J. Terry Deason Isilio Arriaga Matthew M. Carter II Katrina J. Tew



DIVISION OF THE COMMISSION CLERK & Administrative Services BLANCA S. BAYÓ DIRECTOR (850) 413-6770 (CLERK) (850) 413-6330 (Admin)

# Jublic Serbice Commission

March 21, 2006

# **ADMINISTRATIVE**

Valerie L. Lord, Attorney Rose, Sundstrom & Bentley, LLP Sanlando Center 2180 W. State Road 434, Suite 2118 Longwood, Florida 32779

# Re: Docket No. 060260-WS

Dear Ms. Lord:

This will acknowledge receipt of