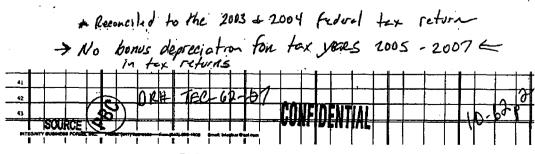

A. Tampa Electric Company elected to take bonus depreciation for the following tax years with the following incremental effects of tax depreciation: Year Bonus % Bonus Depreciation

| Year | Bonus %         |
|------|-----------------|
| 2002 | 30% Bonus       |
| 2003 | 30% & 50% Bonus |
| 2004 | 30% & 50% Bonus |
| 2008 | 50% Bonus       |

The bonus depreciation listed above can be found on the tax returns provided in audit request number TEC-04-07 on Form 4562 Part II line 14.

Bonus depreciation increases the book and tax temporary difference, increasing the amount of accumulated deferred income taxes treated as zero cost capital in the capital structure. The incremental deferred tax balance due to claiming bonus depreciation for the years above is the amount of bonus depreciation times the statutory income tax rate.