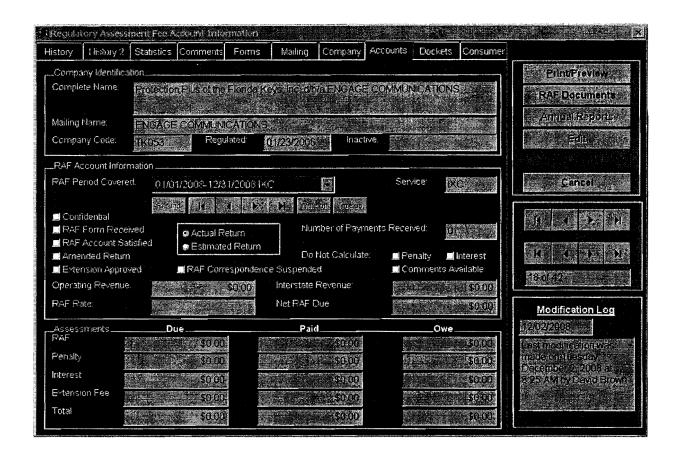

## MCD Company Information for TK053

### Printed on 05/01/2009 at 14:12:30 by PJI

Company Code:

TK053

Complete Name:

Protection Plus of the Florida Keys, Inc. d/b/a ENGAGE COMMUNICATIONS

**ENGAGE COMMUNICATIONS** 

Mailing Name: Certificate No(s):

Active

Status: Regulation Date:
Bankruptcy:
Company Liaison #1:
Title:
Mailing Address:

01/23/2006

No Philip Kyees

Director of Regulatory Affairs 5450 MacDonald Avenue, #5

Physical Location:

Key West, FL 33040-5906 5450 MacDonald Avenue, #5

Key West, FL 33040-5906

Phone: Fax:

(727) 392-0026 (305) 295-2797

Related Dockets:

060054-TI

Acknowledgment of registration as intrastate interexchange telecommunications company, effective January 23, 2006, by Protection Plus of the Florida Keys, Inc. d/b/a ENGAGE