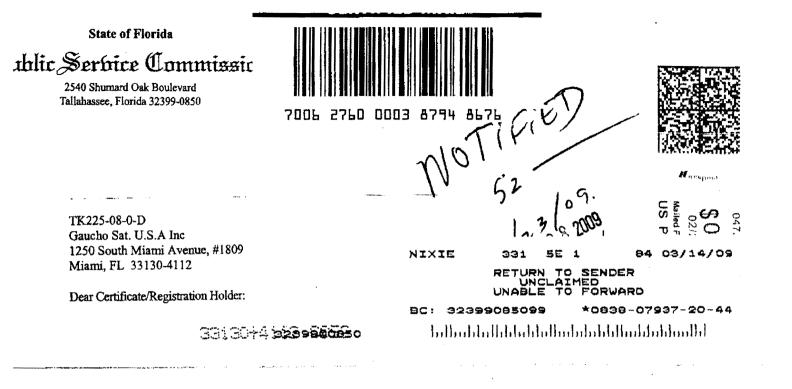

#### Good afternoon:

This morning (February 20, 2009), the Commission mailed out delinquent notices to those companies that either have not paid the 2008 Regulatory Assessment Fee (RAF) or have not paid the 2008 RAF in full. Our records show that the company has not paid the 2008 RAF. I wanted to give you a heads up because those certificate holders not complying with the delinquent notices will be automatically fined \$500 for a first offense, \$1,000 for a second offense, and \$2,000 for a third offense. A copy of the Regulatory Assessment Fee rule is attached.

If the company owes the minimum and if payment is postmarked between January 31 and March 1, the total due is \$742, which is comprised of the \$700 minimum RAF, \$35 penalty, and \$7 interest. If payment is postmarked between March 2 and March 31, the total due is \$784, which is comprised of the \$700 minimum RAF, \$70 penalty, and \$14 interest. A copy of the 2008 RAF return form is also attached. Please complete it and return it with full payment, including the late payment charges. Just as information, late payment charges (penalty and interest) continue to accrue until the RAF is paid.