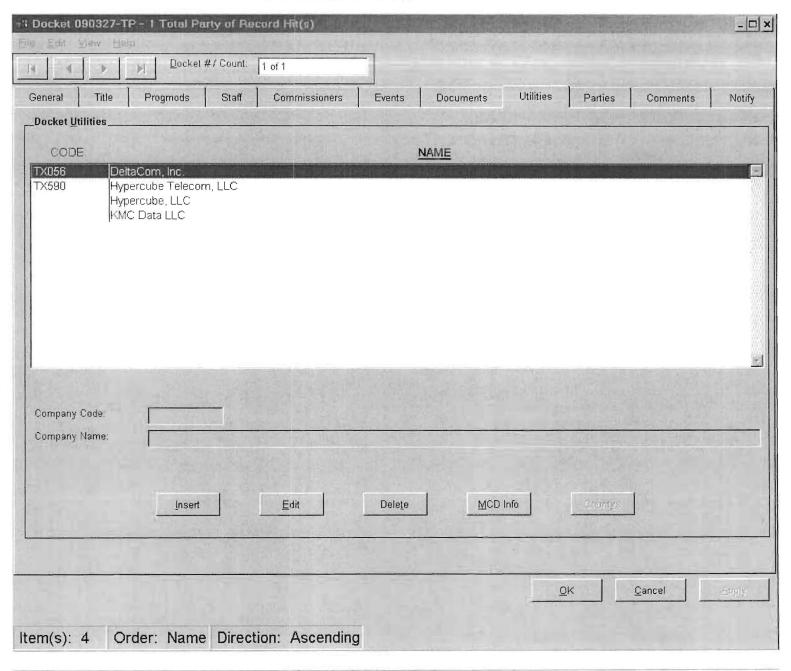

| PARTY<br>NAME          | COMPANY<br>CODE | EMAIL<br>ADDRESS              | ADDRESS IN MASTER COMMISSION DIRECTORY |
|------------------------|-----------------|-------------------------------|----------------------------------------|
| Akerman Law Firm (09)  |                 | matt.feil@akerman.com         | No                                     |
| DeltaCom, Inc.         | TX056           | jean.houck@deltacom.com       | No                                     |
| Hypercube Telecom, LLC | TX590           | james.mertz@hypercube-llc.com | No                                     |
| Messer Law Firm (09b)  |                 | fself@lawfla.com              | No                                     |