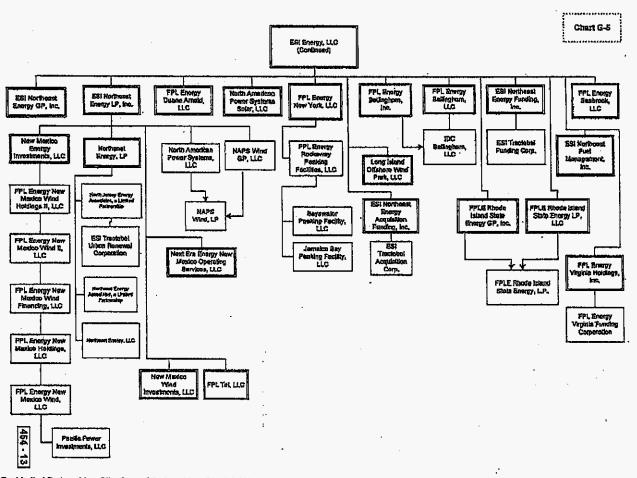

| 1<br>2<br>3<br>4<br>5<br>6                         |    | NextEra Energy Resources, LLC (NextEra, formerly FPL Energy of FPLE) is a holding company of subsidiaries involved in geothermal cogeneration, waste-to-energy, and wind powered electric generating projects. NextEra is the largest generator of wind and solar power in North America. NextEra has operations in 27 U.S. states and Canadian provinces.                                                                                                             |
|----------------------------------------------------|----|------------------------------------------------------------------------------------------------------------------------------------------------------------------------------------------------------------------------------------------------------------------------------------------------------------------------------------------------------------------------------------------------------------------------------------------------------------------------|
| 7<br>8<br>9<br>10                                  |    | 4) FPL FiberNet, LLC (FiberNet) leases wholesale fiber-optic network<br>capacity dark fiber capacity. Its customers include FPL, Internet service<br>providers, as well as telephone, wireless carriers, internet, and other<br>telecommunications companies.                                                                                                                                                                                                          |
| 11<br>12<br>13                                     |    | 5) FPL Energy Services, Inc. (FPL Energy Services or FPLES) markets the<br>sale of natural gas and offers products and services to residential and<br>commercial customers.                                                                                                                                                                                                                                                                                            |
| 14<br>15<br>16<br>17<br>18                         |    | 6) FPL Group Resources, LLC identifies, evaluates and transacts natural<br>gas business activities. This includes the pursuit of a Liquefied Natural<br>Gas import project into Florida, creation of a gas merchant business, and<br>pipeline and storage investments.                                                                                                                                                                                                 |
| 19<br>20<br>21<br>22<br>23<br>24<br>25<br>26<br>27 |    | 7) Palms Insurance Company, Limited (Palms) is an insurance company primarily engaged in providing liability insurance coverage for FPL Group and its subsidiaries. (FPL Group 2008 Form 10-K, p. 14 andResponse to OPC Interrogatory 2.) (http://www.nexteraenergyresources.com/content/where/portfolio/pdf/portfolio by fuel.pdf.; http://www.nexteraenergyresources.com/content/who/facts.shtml. As shown on Exhibit KHD-2, FPL Group's nonregulated affiliates are |
| 28                                                 |    | numerous.                                                                                                                                                                                                                                                                                                                                                                                                                                                              |
| 29                                                 | Q. | HOW LARGE ARE FPL GROUP'S NONREGULATED OPERATIONS                                                                                                                                                                                                                                                                                                                                                                                                                      |
| 30                                                 |    | AND HOW HAVE THEY CHANGED OVER TIME?                                                                                                                                                                                                                                                                                                                                                                                                                                   |
| 31                                                 | A. | FPL Group's nonregulated businesses are significant, and they are growing.                                                                                                                                                                                                                                                                                                                                                                                             |
| 32                                                 |    | Although FPL Group has many affiliated nonregulated companies, its most active                                                                                                                                                                                                                                                                                                                                                                                         |
| 33                                                 |    | and largest affiliate is NextEra, which owned hundreds of affiliated companies in                                                                                                                                                                                                                                                                                                                                                                                      |
| 34                                                 |    | 2008. (FPL Annual Diversification Report 2008.) As shown on Exhibit KHD-3,                                                                                                                                                                                                                                                                                                                                                                                             |
| 35                                                 |    | NextEra represented Begin Confidential End Confidential of FPL Group's                                                                                                                                                                                                                                                                                                                                                                                                 |

| 1                                      | consolidated revenue in 2005, decreasing to Begin Confidential Confidential in                                                                                                                                                                                                                                                                                                                                                                                                                                                 |
|----------------------------------------|--------------------------------------------------------------------------------------------------------------------------------------------------------------------------------------------------------------------------------------------------------------------------------------------------------------------------------------------------------------------------------------------------------------------------------------------------------------------------------------------------------------------------------|
| 2                                      | 2006, increasing to Begin Confidential End Confidential in 2007 and to Begin                                                                                                                                                                                                                                                                                                                                                                                                                                                   |
| 3                                      | Confidential End Confidential in 2008. Similar representations are depicted for                                                                                                                                                                                                                                                                                                                                                                                                                                                |
| 4 .                                    | investment. As shown on this exhibit, NextEra's gross investment represents Begin                                                                                                                                                                                                                                                                                                                                                                                                                                              |
| 5                                      | Confidential End Confidential of FPL Group's                                                                                                                                                                                                                                                                                                                                                                                                                                                                                   |
| 6                                      | consolidated gross investment in the years 2005, 2006, 2007, and 2008,                                                                                                                                                                                                                                                                                                                                                                                                                                                         |
| 7                                      | respectively.                                                                                                                                                                                                                                                                                                                                                                                                                                                                                                                  |
| 8 <u>m.</u>                            | Affiliate Charges                                                                                                                                                                                                                                                                                                                                                                                                                                                                                                              |
| 9 <b>Q</b> .                           | WOULD YOU PLEASE EXPLAIN HOW FPL CHARGES ITS                                                                                                                                                                                                                                                                                                                                                                                                                                                                                   |
| 10                                     | AFFILIATES FOR SERVICES AND PRODUCTS IT PROVIDES TO                                                                                                                                                                                                                                                                                                                                                                                                                                                                            |
| 11                                     | THEM?                                                                                                                                                                                                                                                                                                                                                                                                                                                                                                                          |
| 12 A.                                  | Yes. FPL uses three methods to charge costs to FPL Group's nonregulated                                                                                                                                                                                                                                                                                                                                                                                                                                                        |
| 13                                     | affiliates. These are:                                                                                                                                                                                                                                                                                                                                                                                                                                                                                                         |
| 14<br>15<br>16<br>17<br>18<br>19<br>20 | Direct - Costs of resources used exclusively for the provision of services that are readily identifiable to an activity. An example of Inter-Company direct costs would be the salary of an [FPL] engineer working on a nonregulated Affiliate's power plant. Direct is also used to indicate work done within FPL (regulated) directly benefiting a Business Unit other than the provider. An example of Intra-FPL direct costs (regulated) would be [FPL] Human Resources charging the operating Business Units for specific |
| 22<br>23                               | recruiting activities.                                                                                                                                                                                                                                                                                                                                                                                                                                                                                                         |
| 24<br>25<br>26<br>27<br>28             | Assigned - Costs of resources used jointly in the provision of both regulated and non-regulated activities that are apportioned using direct measures of cost causation. The square footage cost of office space used by nonregulated activities would be an example of assignable costs.                                                                                                                                                                                                                                      |
| 29<br>30<br>31<br>32 .                 | Unattributable (Management Fee) - Cost of resources shared by both regulated and non-regulated activities for which no causal relationship exists. These costs are accumulated and allocated to both regulated and nonregulated activities through the use of the                                                                                                                                                                                                                                                              |