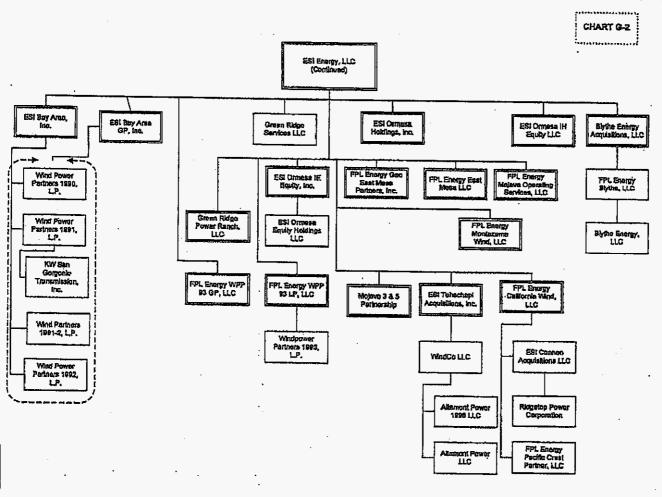

| 1<br>2<br>3<br>4<br>5<br>6                         |    | NextEra Energy Resources, LLC (NextEra, formerly FPL Energy of FPLE) is a holding company of subsidiaries involved in geothermal cogeneration, waste-to-energy, and wind powered electric generating projects. NextEra is the largest generator of wind and solar power in North America. NextEra has operations in 27 U.S. states and Canadian provinces.                                                                                                             |
|----------------------------------------------------|----|------------------------------------------------------------------------------------------------------------------------------------------------------------------------------------------------------------------------------------------------------------------------------------------------------------------------------------------------------------------------------------------------------------------------------------------------------------------------|
| 7<br>8<br>9<br>10                                  |    | 4) FPL FiberNet, LLC (FiberNet) leases wholesale fiber-optic network<br>capacity dark fiber capacity. Its customers include FPL, Internet service<br>providers, as well as telephone, wireless carriers, internet, and other<br>telecommunications companies.                                                                                                                                                                                                          |
| 11<br>12<br>13                                     |    | 5) FPL Energy Services, Inc. (FPL Energy Services or FPLES) markets the<br>sale of natural gas and offers products and services to residential and<br>commercial customers.                                                                                                                                                                                                                                                                                            |
| 14<br>15<br>16<br>17<br>18                         |    | 6) FPL Group Resources, LLC identifies, evaluates and transacts natural<br>gas business activities. This includes the pursuit of a Liquefied Natural<br>Gas import project into Florida, creation of a gas merchant business, and<br>pipeline and storage investments.                                                                                                                                                                                                 |
| 19<br>20<br>21<br>22<br>23<br>24<br>25<br>26<br>27 |    | 7) Palms Insurance Company, Limited (Palms) is an insurance company primarily engaged in providing liability insurance coverage for FPL Group and its subsidiaries. (FPL Group 2008 Form 10-K, p. 14 andResponse to OPC Interrogatory 2.) (http://www.nexteraenergyresources.com/content/where/portfolio/pdf/portfolio by fuel.pdf.; http://www.nexteraenergyresources.com/content/who/facts.shtml. As shown on Exhibit KHD-2, FPL Group's nonregulated affiliates are |
| 28                                                 |    | numerous.                                                                                                                                                                                                                                                                                                                                                                                                                                                              |
| 29                                                 | Q. | HOW LARGE ARE FPL GROUP'S NONREGULATED OPERATIONS                                                                                                                                                                                                                                                                                                                                                                                                                      |
| 30                                                 |    | AND HOW HAVE THEY CHANGED OVER TIME?                                                                                                                                                                                                                                                                                                                                                                                                                                   |
| 31                                                 | A. | FPL Group's nonregulated businesses are significant, and they are growing.                                                                                                                                                                                                                                                                                                                                                                                             |
| 32                                                 |    | Although FPL Group has many affiliated nonregulated companies, its most active                                                                                                                                                                                                                                                                                                                                                                                         |
| 33                                                 |    | and largest affiliate is NextEra, which owned hundreds of affiliated companies in                                                                                                                                                                                                                                                                                                                                                                                      |
| 34                                                 |    | 2008. (FPL Annual Diversification Report 2008.) As shown on Exhibit KHD-3,                                                                                                                                                                                                                                                                                                                                                                                             |
| 35                                                 |    | NextEra represented Begin Confidential End Confidential of FPL Group's                                                                                                                                                                                                                                                                                                                                                                                                 |

| 1                                      | consolidated revenue in 2005, decreasing to Begin Confidential Confidential in                                                                                                                                                                                                                                                                                                                                                                                                                                                 |
|----------------------------------------|--------------------------------------------------------------------------------------------------------------------------------------------------------------------------------------------------------------------------------------------------------------------------------------------------------------------------------------------------------------------------------------------------------------------------------------------------------------------------------------------------------------------------------|
| 2                                      | 2006, increasing to Begin Confidential End Confidential in 2007 and to Begin                                                                                                                                                                                                                                                                                                                                                                                                                                                   |
| 3                                      | Confidential End Confidential in 2008. Similar representations are depicted for                                                                                                                                                                                                                                                                                                                                                                                                                                                |
| 4 .                                    | investment. As shown on this exhibit, NextEra's gross investment represents Begin                                                                                                                                                                                                                                                                                                                                                                                                                                              |
| 5                                      | Confidential End Confidential of FPL Group's                                                                                                                                                                                                                                                                                                                                                                                                                                                                                   |
| 6                                      | consolidated gross investment in the years 2005, 2006, 2007, and 2008,                                                                                                                                                                                                                                                                                                                                                                                                                                                         |
| 7                                      | respectively.                                                                                                                                                                                                                                                                                                                                                                                                                                                                                                                  |
| 8 <u>m.</u>                            | Affiliate Charges                                                                                                                                                                                                                                                                                                                                                                                                                                                                                                              |
| 9 <b>Q</b> .                           | WOULD YOU PLEASE EXPLAIN HOW FPL CHARGES ITS                                                                                                                                                                                                                                                                                                                                                                                                                                                                                   |
| 10                                     | AFFILIATES FOR SERVICES AND PRODUCTS IT PROVIDES TO                                                                                                                                                                                                                                                                                                                                                                                                                                                                            |
| 11                                     | THEM?                                                                                                                                                                                                                                                                                                                                                                                                                                                                                                                          |
| 12 A.                                  | Yes. FPL uses three methods to charge costs to FPL Group's nonregulated                                                                                                                                                                                                                                                                                                                                                                                                                                                        |
| 13                                     | affiliates. These are:                                                                                                                                                                                                                                                                                                                                                                                                                                                                                                         |
| 14<br>15<br>16<br>17<br>18<br>19<br>20 | Direct - Costs of resources used exclusively for the provision of services that are readily identifiable to an activity. An example of Inter-Company direct costs would be the salary of an [FPL] engineer working on a nonregulated Affiliate's power plant. Direct is also used to indicate work done within FPL (regulated) directly benefiting a Business Unit other than the provider. An example of Intra-FPL direct costs (regulated) would be [FPL] Human Resources charging the operating Business Units for specific |
| 22<br>23                               | recruiting activities.                                                                                                                                                                                                                                                                                                                                                                                                                                                                                                         |
| 24<br>25<br>26<br>27<br>28             | Assigned - Costs of resources used jointly in the provision of both regulated and non-regulated activities that are apportioned using direct measures of cost causation. The square footage cost of office space used by nonregulated activities would be an example of assignable costs.                                                                                                                                                                                                                                      |
| 29<br>30<br>31<br>32 .                 | Unattributable (Management Fee) - Cost of resources shared by both regulated and non-regulated activities for which no causal relationship exists. These costs are accumulated and allocated to both regulated and nonregulated activities through the use of the                                                                                                                                                                                                                                                              |