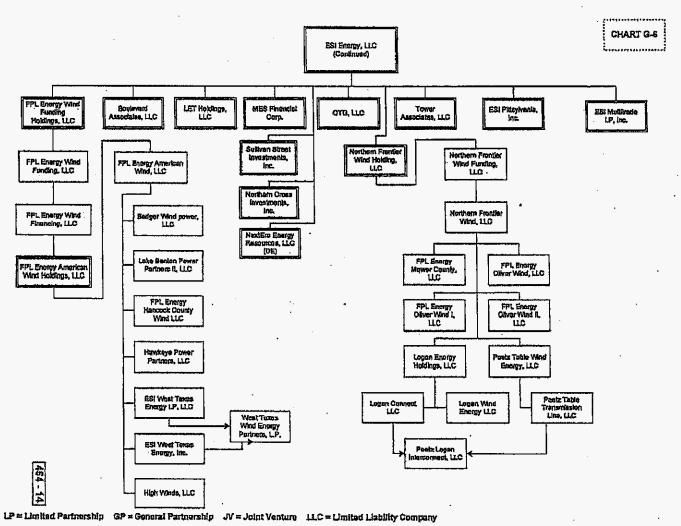

| 1<br>2<br>3<br>4<br>5<br>6                         |    | NextEra Energy Resources, LLC (NextEra, formerly FPL Energy of FPLE) is a holding company of subsidiaries involved in geothermal cogeneration, waste-to-energy, and wind powered electric generating projects. NextEra is the largest generator of wind and solar power in North America. NextEra has operations in 27 U.S. states and Canadian provinces.                                                                                                             |
|----------------------------------------------------|----|------------------------------------------------------------------------------------------------------------------------------------------------------------------------------------------------------------------------------------------------------------------------------------------------------------------------------------------------------------------------------------------------------------------------------------------------------------------------|
| 7<br>8<br>9<br>10                                  |    | 4) FPL FiberNet, LLC (FiberNet) leases wholesale fiber-optic network<br>capacity dark fiber capacity. Its customers include FPL, Internet service<br>providers, as well as telephone, wireless carriers, internet, and other<br>telecommunications companies.                                                                                                                                                                                                          |
| 11<br>12<br>13                                     |    | 5) FPL Energy Services, Inc. (FPL Energy Services or FPLES) markets the<br>sale of natural gas and offers products and services to residential and<br>commercial customers.                                                                                                                                                                                                                                                                                            |
| 14<br>15<br>16<br>17<br>18                         |    | 6) FPL Group Resources, LLC identifies, evaluates and transacts natural<br>gas business activities. This includes the pursuit of a Liquefied Natural<br>Gas import project into Florida, creation of a gas merchant business, and<br>pipeline and storage investments.                                                                                                                                                                                                 |
| 19<br>20<br>21<br>22<br>23<br>24<br>25<br>26<br>27 |    | 7) Palms Insurance Company, Limited (Palms) is an insurance company primarily engaged in providing liability insurance coverage for FPL Group and its subsidiaries. (FPL Group 2008 Form 10-K, p. 14 andResponse to OPC Interrogatory 2.) (http://www.nexteraenergyresources.com/content/where/portfolio/pdf/portfolio by fuel.pdf.; http://www.nexteraenergyresources.com/content/who/facts.shtml. As shown on Exhibit KHD-2, FPL Group's nonregulated affiliates are |
| 28                                                 |    | numerous.                                                                                                                                                                                                                                                                                                                                                                                                                                                              |
| 29                                                 | Q. | HOW LARGE ARE FPL GROUP'S NONREGULATED OPERATIONS                                                                                                                                                                                                                                                                                                                                                                                                                      |
| 30                                                 |    | AND HOW HAVE THEY CHANGED OVER TIME?                                                                                                                                                                                                                                                                                                                                                                                                                                   |
| 31                                                 | A. | FPL Group's nonregulated businesses are significant, and they are growing.                                                                                                                                                                                                                                                                                                                                                                                             |
| 32                                                 |    | Although FPL Group has many affiliated nonregulated companies, its most active                                                                                                                                                                                                                                                                                                                                                                                         |
| 33                                                 |    | and largest affiliate is NextEra, which owned hundreds of affiliated companies in                                                                                                                                                                                                                                                                                                                                                                                      |
| 34                                                 |    | 2008. (FPL Annual Diversification Report 2008.) As shown on Exhibit KHD-3,                                                                                                                                                                                                                                                                                                                                                                                             |
| 35                                                 |    | NextEra represented Begin Confidential End Confidential of FPL Group's                                                                                                                                                                                                                                                                                                                                                                                                 |

| 1                                      | consolidated revenue in 2005, decreasing to Begin Confidential Confidential in                                                                                                                                                                                                                                                                                                                                                                                                                                                 |
|----------------------------------------|--------------------------------------------------------------------------------------------------------------------------------------------------------------------------------------------------------------------------------------------------------------------------------------------------------------------------------------------------------------------------------------------------------------------------------------------------------------------------------------------------------------------------------|
| 2                                      | 2006, increasing to Begin Confidential End Confidential in 2007 and to Begin                                                                                                                                                                                                                                                                                                                                                                                                                                                   |
| 3                                      | Confidential End Confidential in 2008. Similar representations are depicted for                                                                                                                                                                                                                                                                                                                                                                                                                                                |
| 4 .                                    | investment. As shown on this exhibit, NextEra's gross investment represents Begin                                                                                                                                                                                                                                                                                                                                                                                                                                              |
| 5                                      | Confidential End Confidential of FPL Group's                                                                                                                                                                                                                                                                                                                                                                                                                                                                                   |
| 6                                      | consolidated gross investment in the years 2005, 2006, 2007, and 2008,                                                                                                                                                                                                                                                                                                                                                                                                                                                         |
| 7                                      | respectively.                                                                                                                                                                                                                                                                                                                                                                                                                                                                                                                  |
| 8 <u>m.</u>                            | Affiliate Charges                                                                                                                                                                                                                                                                                                                                                                                                                                                                                                              |
| 9 <b>Q</b> .                           | WOULD YOU PLEASE EXPLAIN HOW FPL CHARGES ITS                                                                                                                                                                                                                                                                                                                                                                                                                                                                                   |
| 10                                     | AFFILIATES FOR SERVICES AND PRODUCTS IT PROVIDES TO                                                                                                                                                                                                                                                                                                                                                                                                                                                                            |
| 11                                     | THEM?                                                                                                                                                                                                                                                                                                                                                                                                                                                                                                                          |
| 12 A.                                  | Yes. FPL uses three methods to charge costs to FPL Group's nonregulated                                                                                                                                                                                                                                                                                                                                                                                                                                                        |
| 13                                     | affiliates. These are:                                                                                                                                                                                                                                                                                                                                                                                                                                                                                                         |
| 14<br>15<br>16<br>17<br>18<br>19<br>20 | Direct - Costs of resources used exclusively for the provision of services that are readily identifiable to an activity. An example of Inter-Company direct costs would be the salary of an [FPL] engineer working on a nonregulated Affiliate's power plant. Direct is also used to indicate work done within FPL (regulated) directly benefiting a Business Unit other than the provider. An example of Intra-FPL direct costs (regulated) would be [FPL] Human Resources charging the operating Business Units for specific |
| 22<br>23                               | recruiting activities.                                                                                                                                                                                                                                                                                                                                                                                                                                                                                                         |
| 24<br>25<br>26<br>27<br>28             | Assigned - Costs of resources used jointly in the provision of both regulated and non-regulated activities that are apportioned using direct measures of cost causation. The square footage cost of office space used by nonregulated activities would be an example of assignable costs.                                                                                                                                                                                                                                      |
| 29<br>30<br>31<br>32 .                 | Unattributable (Management Fee) - Cost of resources shared by both regulated and non-regulated activities for which no causal relationship exists. These costs are accumulated and allocated to both regulated and nonregulated activities through the use of the                                                                                                                                                                                                                                                              |