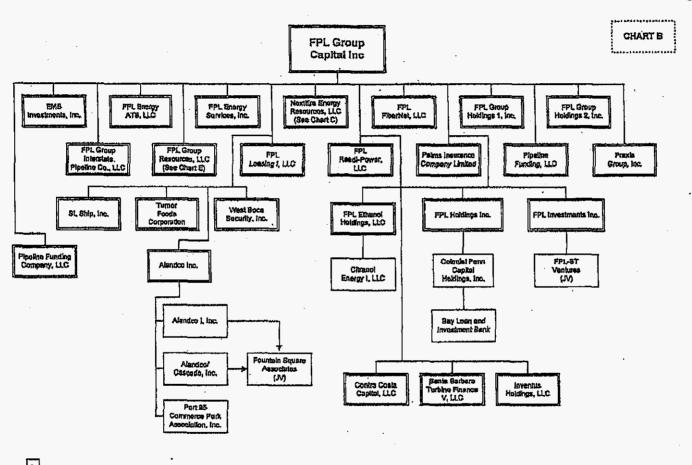

| 1<br>2<br>3<br>4                                                    |    | must verify the market value of a transferred asset with a net book value greater than \$1,000,000. If a utility charges less than market price, the utility must notify the Division of Economic Regulation in writing within 30 days of the transfer. (Rule 25-6.1351 F.A.C.)                                                                                                                                                                                                                                                                                                                                                                                                  |
|---------------------------------------------------------------------|----|----------------------------------------------------------------------------------------------------------------------------------------------------------------------------------------------------------------------------------------------------------------------------------------------------------------------------------------------------------------------------------------------------------------------------------------------------------------------------------------------------------------------------------------------------------------------------------------------------------------------------------------------------------------------------------|
| 5                                                                   | Q. | HAS THE COMMISSION ADDRESSED AFFILIATE TRANSACTIONS                                                                                                                                                                                                                                                                                                                                                                                                                                                                                                                                                                                                                              |
| 6                                                                   |    | IN RECENT ORDERS?                                                                                                                                                                                                                                                                                                                                                                                                                                                                                                                                                                                                                                                                |
| 7                                                                   | A. | Yes. The Commission has also expressed its opinion on affiliate transactions and                                                                                                                                                                                                                                                                                                                                                                                                                                                                                                                                                                                                 |
| 8                                                                   |    | the precedent that should be followed when examining affiliate transactions.                                                                                                                                                                                                                                                                                                                                                                                                                                                                                                                                                                                                     |
| 9<br>10<br>11<br>12<br>13<br>14<br>15<br>16<br>17<br>18<br>19<br>20 |    | By their very nature, related party transactions require closer scrutiny. Although a transaction between related parties is not per se unreasonable, it is the utility's burden to prove that its costs are reasonable. Florida Power Corp. v. Cresse, 413 So. 2d 1187, 1191 (Fla. 1982). This burden is even greater when the transaction is between related parties. In GTB Florida, Inc. v. Deason, 642 So. 2d 545 (Fla. 1994) (GTB), the Court established that the standard to use in evaluating affiliate transactions is whether those transactions exceed the going market rate or are otherwise inherently unfair. (FPSC, Order No. PSC-01-1374-PAA-WS; June 27, 2001.) |
| 21                                                                  | П. | FPL Group, Inc. Organizational Structure                                                                                                                                                                                                                                                                                                                                                                                                                                                                                                                                                                                                                                         |
| 22                                                                  | Q. | WOULD YOU PLEASE DESCRIBE THE FPL GROUP, INC.                                                                                                                                                                                                                                                                                                                                                                                                                                                                                                                                                                                                                                    |
| 23                                                                  | •  | ORGANIZATION?                                                                                                                                                                                                                                                                                                                                                                                                                                                                                                                                                                                                                                                                    |
| 24                                                                  | A. | Yes. FPL Group, Inc. (FPL Group), the parent company of FPL, has more than 500                                                                                                                                                                                                                                                                                                                                                                                                                                                                                                                                                                                                   |
| 2 <i>5</i> ·                                                        |    | subsidiaries and affiliates. (Ousdahl Testimony, p. 37.) My Exhibit KHD-2 contains                                                                                                                                                                                                                                                                                                                                                                                                                                                                                                                                                                                               |
| 26                                                                  |    | an organizational chart of FPL Group and its affiliates. Its primary subsidiaries                                                                                                                                                                                                                                                                                                                                                                                                                                                                                                                                                                                                |
| 27                                                                  |    | include:                                                                                                                                                                                                                                                                                                                                                                                                                                                                                                                                                                                                                                                                         |
| 28<br>29                                                            |    | <ol> <li>FPL, the regulated electric company that provides electric service to<br/>customers in Florida.</li> </ol>                                                                                                                                                                                                                                                                                                                                                                                                                                                                                                                                                              |
| 30<br>31                                                            |    | 2) FPL Group Capital, Inc., (FPL Group Capital) which owns the capital stock of and provides the funding for FPL Group's non-utility companies.                                                                                                                                                                                                                                                                                                                                                                                                                                                                                                                                  |

| 1<br>2<br>3<br>4<br>5<br>6                         |    | NextEra Energy Resources, LLC (NextEra, formerly FPL Energy of FPLE) is a holding company of subsidiaries involved in geothermal cogeneration, waste-to-energy, and wind powered electric generating projects. NextEra is the largest generator of wind and solar power in North America. NextEra has operations in 27 U.S. states and Canadian provinces.                                                                                                             |
|----------------------------------------------------|----|------------------------------------------------------------------------------------------------------------------------------------------------------------------------------------------------------------------------------------------------------------------------------------------------------------------------------------------------------------------------------------------------------------------------------------------------------------------------|
| 7<br>8<br>9<br>10                                  |    | 4) FPL FiberNet, LLC (FiberNet) leases wholesale fiber-optic network<br>capacity dark fiber capacity. Its customers include FPL, Internet service<br>providers, as well as telephone, wireless carriers, internet, and other<br>telecommunications companies.                                                                                                                                                                                                          |
| 11<br>12<br>13                                     |    | 5) FPL Energy Services, Inc. (FPL Energy Services or FPLES) markets the<br>sale of natural gas and offers products and services to residential and<br>commercial customers.                                                                                                                                                                                                                                                                                            |
| 14<br>15<br>16<br>17<br>18                         |    | 6) FPL Group Resources, LLC identifies, evaluates and transacts natural<br>gas business activities. This includes the pursuit of a Liquefied Natural<br>Gas import project into Florida, creation of a gas merchant business, and<br>pipeline and storage investments.                                                                                                                                                                                                 |
| 19<br>20<br>21<br>22<br>23<br>24<br>25<br>26<br>27 |    | 7) Palms Insurance Company, Limited (Palms) is an insurance company primarily engaged in providing liability insurance coverage for FPL Group and its subsidiaries. (FPL Group 2008 Form 10-K, p. 14 andResponse to OPC Interrogatory 2.) (http://www.nexteraenergyresources.com/content/where/portfolio/pdf/portfolio by fuel.pdf.; http://www.nexteraenergyresources.com/content/who/facts.shtml. As shown on Exhibit KHD-2, FPL Group's nonregulated affiliates are |
| 28                                                 |    | numerous.                                                                                                                                                                                                                                                                                                                                                                                                                                                              |
| 29                                                 | Q. | HOW LARGE ARE FPL GROUP'S NONREGULATED OPERATIONS                                                                                                                                                                                                                                                                                                                                                                                                                      |
| 30                                                 |    | AND HOW HAVE THEY CHANGED OVER TIME?                                                                                                                                                                                                                                                                                                                                                                                                                                   |
| 31                                                 | A. | FPL Group's nonregulated businesses are significant, and they are growing.                                                                                                                                                                                                                                                                                                                                                                                             |
| 32                                                 |    | Although FPL Group has many affiliated nonregulated companies, its most active                                                                                                                                                                                                                                                                                                                                                                                         |
| 33                                                 |    | and largest affiliate is NextEra, which owned hundreds of affiliated companies in                                                                                                                                                                                                                                                                                                                                                                                      |
| 34                                                 |    | 2008. (FPL Annual Diversification Report 2008.) As shown on Exhibit KHD-3,                                                                                                                                                                                                                                                                                                                                                                                             |
| 35                                                 |    | NextEra represented Begin Confidential End Confidential of FPL Group's                                                                                                                                                                                                                                                                                                                                                                                                 |