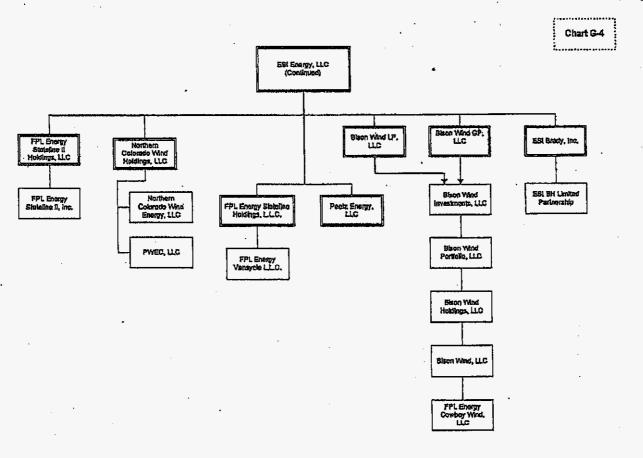

| 1<br>2<br>3<br>4<br>5<br>6                         |    | NextEra Energy Resources, LLC (NextEra, formerly FPL Energy of FPLE) is a holding company of subsidiaries involved in geothermal cogeneration, waste-to-energy, and wind powered electric generating projects. NextEra is the largest generator of wind and solar power in North America. NextEra has operations in 27 U.S. states and Canadian provinces.                                                                                                             |
|----------------------------------------------------|----|------------------------------------------------------------------------------------------------------------------------------------------------------------------------------------------------------------------------------------------------------------------------------------------------------------------------------------------------------------------------------------------------------------------------------------------------------------------------|
| 7<br>8<br>9<br>10                                  |    | 4) FPL FiberNet, LLC (FiberNet) leases wholesale fiber-optic network<br>capacity dark fiber capacity. Its customers include FPL, Internet service<br>providers, as well as telephone, wireless carriers, internet, and other<br>telecommunications companies.                                                                                                                                                                                                          |
| 11<br>12<br>13                                     |    | 5) FPL Energy Services, Inc. (FPL Energy Services or FPLES) markets the<br>sale of natural gas and offers products and services to residential and<br>commercial customers.                                                                                                                                                                                                                                                                                            |
| 14<br>15<br>16<br>17<br>18                         |    | 6) FPL Group Resources, LLC identifies, evaluates and transacts natural<br>gas business activities. This includes the pursuit of a Liquefied Natural<br>Gas import project into Florida, creation of a gas merchant business, and<br>pipeline and storage investments.                                                                                                                                                                                                 |
| 19<br>20<br>21<br>22<br>23<br>24<br>25<br>26<br>27 |    | 7) Palms Insurance Company, Limited (Palms) is an insurance company primarily engaged in providing liability insurance coverage for FPL Group and its subsidiaries. (FPL Group 2008 Form 10-K, p. 14 andResponse to OPC Interrogatory 2.) (http://www.nexteraenergyresources.com/content/where/portfolio/pdf/portfolio by fuel.pdf.; http://www.nexteraenergyresources.com/content/who/facts.shtml. As shown on Exhibit KHD-2, FPL Group's nonregulated affiliates are |
| 28                                                 |    | numerous.                                                                                                                                                                                                                                                                                                                                                                                                                                                              |
| 29                                                 | Q. | HOW LARGE ARE FPL GROUP'S NONREGULATED OPERATIONS                                                                                                                                                                                                                                                                                                                                                                                                                      |
| 30                                                 |    | AND HOW HAVE THEY CHANGED OVER TIME?                                                                                                                                                                                                                                                                                                                                                                                                                                   |
| 31                                                 | A. | FPL Group's nonregulated businesses are significant, and they are growing.                                                                                                                                                                                                                                                                                                                                                                                             |
| 32                                                 |    | Although FPL Group has many affiliated nonregulated companies, its most active                                                                                                                                                                                                                                                                                                                                                                                         |
| 33                                                 |    | and largest affiliate is NextEra, which owned hundreds of affiliated companies in                                                                                                                                                                                                                                                                                                                                                                                      |
| 34                                                 |    | 2008. (FPL Annual Diversification Report 2008.) As shown on Exhibit KHD-3,                                                                                                                                                                                                                                                                                                                                                                                             |
| 35                                                 |    | NextEra represented Begin Confidential End Confidential of FPL Group's                                                                                                                                                                                                                                                                                                                                                                                                 |

| 1                                      | consolidated revenue in 2005, decreasing to Begin Confidential Confidential in                                                                                                                                                                                                                                                                                                                                                                                                                                                 |
|----------------------------------------|--------------------------------------------------------------------------------------------------------------------------------------------------------------------------------------------------------------------------------------------------------------------------------------------------------------------------------------------------------------------------------------------------------------------------------------------------------------------------------------------------------------------------------|
| 2                                      | 2006, increasing to Begin Confidential End Confidential in 2007 and to Begin                                                                                                                                                                                                                                                                                                                                                                                                                                                   |
| 3                                      | Confidential End Confidential in 2008. Similar representations are depicted for                                                                                                                                                                                                                                                                                                                                                                                                                                                |
| 4 .                                    | investment. As shown on this exhibit, NextEra's gross investment represents Begin                                                                                                                                                                                                                                                                                                                                                                                                                                              |
| 5                                      | Confidential End Confidential of FPL Group's                                                                                                                                                                                                                                                                                                                                                                                                                                                                                   |
| 6                                      | consolidated gross investment in the years 2005, 2006, 2007, and 2008,                                                                                                                                                                                                                                                                                                                                                                                                                                                         |
| 7                                      | respectively.                                                                                                                                                                                                                                                                                                                                                                                                                                                                                                                  |
| 8 <u>m.</u>                            | Affiliate Charges                                                                                                                                                                                                                                                                                                                                                                                                                                                                                                              |
| 9 <b>Q</b> .                           | WOULD YOU PLEASE EXPLAIN HOW FPL CHARGES ITS                                                                                                                                                                                                                                                                                                                                                                                                                                                                                   |
| 10                                     | AFFILIATES FOR SERVICES AND PRODUCTS IT PROVIDES TO                                                                                                                                                                                                                                                                                                                                                                                                                                                                            |
| 11                                     | THEM?                                                                                                                                                                                                                                                                                                                                                                                                                                                                                                                          |
| 12 A.                                  | Yes. FPL uses three methods to charge costs to FPL Group's nonregulated                                                                                                                                                                                                                                                                                                                                                                                                                                                        |
| 13                                     | affiliates. These are:                                                                                                                                                                                                                                                                                                                                                                                                                                                                                                         |
| 14<br>15<br>16<br>17<br>18<br>19<br>20 | Direct - Costs of resources used exclusively for the provision of services that are readily identifiable to an activity. An example of Inter-Company direct costs would be the salary of an [FPL] engineer working on a nonregulated Affiliate's power plant. Direct is also used to indicate work done within FPL (regulated) directly benefiting a Business Unit other than the provider. An example of Intra-FPL direct costs (regulated) would be [FPL] Human Resources charging the operating Business Units for specific |
| 22<br>23                               | recruiting activities.                                                                                                                                                                                                                                                                                                                                                                                                                                                                                                         |
| 24<br>25<br>26<br>27<br>28             | Assigned - Costs of resources used jointly in the provision of both regulated and non-regulated activities that are apportioned using direct measures of cost causation. The square footage cost of office space used by nonregulated activities would be an example of assignable costs.                                                                                                                                                                                                                                      |
| 29<br>30<br>31<br>32 .                 | Unattributable (Management Fee) - Cost of resources shared by both regulated and non-regulated activities for which no causal relationship exists. These costs are accumulated and allocated to both regulated and nonregulated activities through the use of the                                                                                                                                                                                                                                                              |