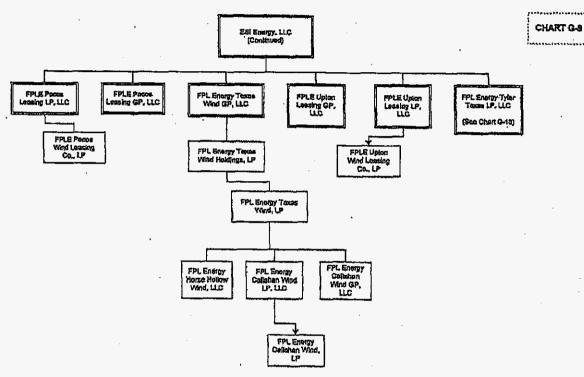

| 1<br>2<br>3<br>4                                                    |    | must verify the market value of a transferred asset with a net book value greater than \$1,000,000. If a utility charges less than market price, the utility must notify the Division of Economic Regulation in writing within 30 days of the transfer. (Rule 25-6.1351 F.A.C.)                                                                                                                                                                                                                                                                                                                                                                                                  |
|---------------------------------------------------------------------|----|----------------------------------------------------------------------------------------------------------------------------------------------------------------------------------------------------------------------------------------------------------------------------------------------------------------------------------------------------------------------------------------------------------------------------------------------------------------------------------------------------------------------------------------------------------------------------------------------------------------------------------------------------------------------------------|
| 5                                                                   | Q. | HAS THE COMMISSION ADDRESSED AFFILIATE TRANSACTIONS                                                                                                                                                                                                                                                                                                                                                                                                                                                                                                                                                                                                                              |
| 6                                                                   |    | IN RECENT ORDERS?                                                                                                                                                                                                                                                                                                                                                                                                                                                                                                                                                                                                                                                                |
| 7                                                                   | A. | Yes. The Commission has also expressed its opinion on affiliate transactions and                                                                                                                                                                                                                                                                                                                                                                                                                                                                                                                                                                                                 |
| 8                                                                   |    | the precedent that should be followed when examining affiliate transactions.                                                                                                                                                                                                                                                                                                                                                                                                                                                                                                                                                                                                     |
| 9<br>10<br>11<br>12<br>13<br>14<br>15<br>16<br>17<br>18<br>19<br>20 |    | By their very nature, related party transactions require closer scrutiny. Although a transaction between related parties is not per se unreasonable, it is the utility's burden to prove that its costs are reasonable. Florida Power Corp. v. Cresse, 413 So. 2d 1187, 1191 (Fla. 1982). This burden is even greater when the transaction is between related parties. In GTB Florida, Inc. v. Deason, 642 So. 2d 545 (Fla. 1994) (GTB), the Court established that the standard to use in evaluating affiliate transactions is whether those transactions exceed the going market rate or are otherwise inherently unfair. (FPSC, Order No. PSC-01-1374-PAA-WS; June 27, 2001.) |
| 21                                                                  | П. | FPL Group, Inc. Organizational Structure                                                                                                                                                                                                                                                                                                                                                                                                                                                                                                                                                                                                                                         |
| 22                                                                  | Q. | WOULD YOU PLEASE DESCRIBE THE FPL GROUP, INC.                                                                                                                                                                                                                                                                                                                                                                                                                                                                                                                                                                                                                                    |
| 23                                                                  | •  | ORGANIZATION?                                                                                                                                                                                                                                                                                                                                                                                                                                                                                                                                                                                                                                                                    |
| 24                                                                  | A. | Yes. FPL Group, Inc. (FPL Group), the parent company of FPL, has more than 500                                                                                                                                                                                                                                                                                                                                                                                                                                                                                                                                                                                                   |
| 2 <i>5</i> ·                                                        |    | subsidiaries and affiliates. (Ousdahl Testimony, p. 37.) My Exhibit KHD-2 contains                                                                                                                                                                                                                                                                                                                                                                                                                                                                                                                                                                                               |
| 26                                                                  |    | an organizational chart of FPL Group and its affiliates. Its primary subsidiaries                                                                                                                                                                                                                                                                                                                                                                                                                                                                                                                                                                                                |
| 27                                                                  |    | include:                                                                                                                                                                                                                                                                                                                                                                                                                                                                                                                                                                                                                                                                         |
| 28<br>29                                                            |    | <ol> <li>FPL, the regulated electric company that provides electric service to<br/>customers in Florida.</li> </ol>                                                                                                                                                                                                                                                                                                                                                                                                                                                                                                                                                              |
| 30<br>31                                                            |    | 2) FPL Group Capital, Inc., (FPL Group Capital) which owns the capital stock of and provides the funding for FPL Group's non-utility companies.                                                                                                                                                                                                                                                                                                                                                                                                                                                                                                                                  |

| 1<br>2<br>3<br>4<br>5<br>6                         |    | NextEra Energy Resources, LLC (NextEra, formerly FPL Energy of FPLE) is a holding company of subsidiaries involved in geothermal cogeneration, waste-to-energy, and wind powered electric generating projects. NextEra is the largest generator of wind and solar power in North America. NextEra has operations in 27 U.S. states and Canadian provinces.                                                                                                             |
|----------------------------------------------------|----|------------------------------------------------------------------------------------------------------------------------------------------------------------------------------------------------------------------------------------------------------------------------------------------------------------------------------------------------------------------------------------------------------------------------------------------------------------------------|
| 7<br>8<br>9<br>10                                  |    | 4) FPL FiberNet, LLC (FiberNet) leases wholesale fiber-optic network<br>capacity dark fiber capacity. Its customers include FPL, Internet service<br>providers, as well as telephone, wireless carriers, internet, and other<br>telecommunications companies.                                                                                                                                                                                                          |
| 11<br>12<br>13                                     |    | 5) FPL Energy Services, Inc. (FPL Energy Services or FPLES) markets the<br>sale of natural gas and offers products and services to residential and<br>commercial customers.                                                                                                                                                                                                                                                                                            |
| 14<br>15<br>16<br>17<br>18                         |    | 6) FPL Group Resources, LLC identifies, evaluates and transacts natural<br>gas business activities. This includes the pursuit of a Liquefied Natural<br>Gas import project into Florida, creation of a gas merchant business, and<br>pipeline and storage investments.                                                                                                                                                                                                 |
| 19<br>20<br>21<br>22<br>23<br>24<br>25<br>26<br>27 |    | 7) Palms Insurance Company, Limited (Palms) is an insurance company primarily engaged in providing liability insurance coverage for FPL Group and its subsidiaries. (FPL Group 2008 Form 10-K, p. 14 andResponse to OPC Interrogatory 2.) (http://www.nexteraenergyresources.com/content/where/portfolio/pdf/portfolio by fuel.pdf.; http://www.nexteraenergyresources.com/content/who/facts.shtml. As shown on Exhibit KHD-2, FPL Group's nonregulated affiliates are |
| 28                                                 |    | numerous.                                                                                                                                                                                                                                                                                                                                                                                                                                                              |
| 29                                                 | Q. | HOW LARGE ARE FPL GROUP'S NONREGULATED OPERATIONS                                                                                                                                                                                                                                                                                                                                                                                                                      |
| 30                                                 |    | AND HOW HAVE THEY CHANGED OVER TIME?                                                                                                                                                                                                                                                                                                                                                                                                                                   |
| 31                                                 | A. | FPL Group's nonregulated businesses are significant, and they are growing.                                                                                                                                                                                                                                                                                                                                                                                             |
| 32                                                 |    | Although FPL Group has many affiliated nonregulated companies, its most active                                                                                                                                                                                                                                                                                                                                                                                         |
| 33                                                 |    | and largest affiliate is NextEra, which owned hundreds of affiliated companies in                                                                                                                                                                                                                                                                                                                                                                                      |
| 34                                                 |    | 2008. (FPL Annual Diversification Report 2008.) As shown on Exhibit KHD-3,                                                                                                                                                                                                                                                                                                                                                                                             |
| 35                                                 |    | NextEra represented Begin Confidential End Confidential of FPL Group's                                                                                                                                                                                                                                                                                                                                                                                                 |