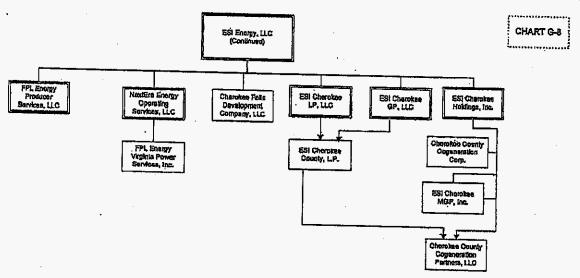

| 1<br>2<br>3<br>4                                                    |    | must verify the market value of a transferred asset with a net book value greater than \$1,000,000. If a utility charges less than market price, the utility must notify the Division of Economic Regulation in writing within 30 days of the transfer. (Rule 25-6.1351 F.A.C.)                                                                                                                                                                                                                                                                                                                                                                                                  |
|---------------------------------------------------------------------|----|----------------------------------------------------------------------------------------------------------------------------------------------------------------------------------------------------------------------------------------------------------------------------------------------------------------------------------------------------------------------------------------------------------------------------------------------------------------------------------------------------------------------------------------------------------------------------------------------------------------------------------------------------------------------------------|
| 5                                                                   | Q. | HAS THE COMMISSION ADDRESSED AFFILIATE TRANSACTIONS                                                                                                                                                                                                                                                                                                                                                                                                                                                                                                                                                                                                                              |
| 6                                                                   |    | IN RECENT ORDERS?                                                                                                                                                                                                                                                                                                                                                                                                                                                                                                                                                                                                                                                                |
| 7                                                                   | A. | Yes. The Commission has also expressed its opinion on affiliate transactions and                                                                                                                                                                                                                                                                                                                                                                                                                                                                                                                                                                                                 |
| 8                                                                   |    | the precedent that should be followed when examining affiliate transactions.                                                                                                                                                                                                                                                                                                                                                                                                                                                                                                                                                                                                     |
| 9<br>10<br>11<br>12<br>13<br>14<br>15<br>16<br>17<br>18<br>19<br>20 |    | By their very nature, related party transactions require closer scrutiny. Although a transaction between related parties is not per se unreasonable, it is the utility's burden to prove that its costs are reasonable. Florida Power Corp. v. Cresse, 413 So. 2d 1187, 1191 (Fla. 1982). This burden is even greater when the transaction is between related parties. In GTB Florida, Inc. v. Deason, 642 So. 2d 545 (Fla. 1994) (GTB), the Court established that the standard to use in evaluating affiliate transactions is whether those transactions exceed the going market rate or are otherwise inherently unfair. (FPSC, Order No. PSC-01-1374-PAA-WS; June 27, 2001.) |
| 21                                                                  | П. | FPL Group, Inc. Organizational Structure                                                                                                                                                                                                                                                                                                                                                                                                                                                                                                                                                                                                                                         |
| 22                                                                  | Q. | WOULD YOU PLEASE DESCRIBE THE FPL GROUP, INC.                                                                                                                                                                                                                                                                                                                                                                                                                                                                                                                                                                                                                                    |
| 23                                                                  | •  | ORGANIZATION?                                                                                                                                                                                                                                                                                                                                                                                                                                                                                                                                                                                                                                                                    |
| 24                                                                  | A. | Yes. FPL Group, Inc. (FPL Group), the parent company of FPL, has more than 500                                                                                                                                                                                                                                                                                                                                                                                                                                                                                                                                                                                                   |
| 2 <i>5</i> ·                                                        |    | subsidiaries and affiliates. (Ousdahl Testimony, p. 37.) My Exhibit KHD-2 contains                                                                                                                                                                                                                                                                                                                                                                                                                                                                                                                                                                                               |
| 26                                                                  |    | an organizational chart of FPL Group and its affiliates. Its primary subsidiaries                                                                                                                                                                                                                                                                                                                                                                                                                                                                                                                                                                                                |
| 27                                                                  |    | include:                                                                                                                                                                                                                                                                                                                                                                                                                                                                                                                                                                                                                                                                         |
| 28<br>29                                                            |    | <ol> <li>FPL, the regulated electric company that provides electric service to<br/>customers in Florida.</li> </ol>                                                                                                                                                                                                                                                                                                                                                                                                                                                                                                                                                              |
| 30<br>31                                                            |    | 2) FPL Group Capital, Inc., (FPL Group Capital) which owns the capital stock of and provides the funding for FPL Group's non-utility companies.                                                                                                                                                                                                                                                                                                                                                                                                                                                                                                                                  |

| 1<br>2<br>3<br>4<br>5<br>6                         |    | NextEra Energy Resources, LLC (NextEra, formerly FPL Energy of FPLE) is a holding company of subsidiaries involved in geothermal cogeneration, waste-to-energy, and wind powered electric generating projects. NextEra is the largest generator of wind and solar power in North America. NextEra has operations in 27 U.S. states and Canadian provinces.                                                                                                             |
|----------------------------------------------------|----|------------------------------------------------------------------------------------------------------------------------------------------------------------------------------------------------------------------------------------------------------------------------------------------------------------------------------------------------------------------------------------------------------------------------------------------------------------------------|
| 7<br>8<br>9<br>10                                  |    | 4) FPL FiberNet, LLC (FiberNet) leases wholesale fiber-optic network<br>capacity dark fiber capacity. Its customers include FPL, Internet service<br>providers, as well as telephone, wireless carriers, internet, and other<br>telecommunications companies.                                                                                                                                                                                                          |
| 11<br>12<br>13                                     |    | 5) FPL Energy Services, Inc. (FPL Energy Services or FPLES) markets the<br>sale of natural gas and offers products and services to residential and<br>commercial customers.                                                                                                                                                                                                                                                                                            |
| 14<br>15<br>16<br>17<br>18                         |    | 6) FPL Group Resources, LLC identifies, evaluates and transacts natural<br>gas business activities. This includes the pursuit of a Liquefied Natural<br>Gas import project into Florida, creation of a gas merchant business, and<br>pipeline and storage investments.                                                                                                                                                                                                 |
| 19<br>20<br>21<br>22<br>23<br>24<br>25<br>26<br>27 |    | 7) Palms Insurance Company, Limited (Palms) is an insurance company primarily engaged in providing liability insurance coverage for FPL Group and its subsidiaries. (FPL Group 2008 Form 10-K, p. 14 andResponse to OPC Interrogatory 2.) (http://www.nexteraenergyresources.com/content/where/portfolio/pdf/portfolio by fuel.pdf.; http://www.nexteraenergyresources.com/content/who/facts.shtml. As shown on Exhibit KHD-2, FPL Group's nonregulated affiliates are |
| 28                                                 |    | numerous.                                                                                                                                                                                                                                                                                                                                                                                                                                                              |
| 29                                                 | Q. | HOW LARGE ARE FPL GROUP'S NONREGULATED OPERATIONS                                                                                                                                                                                                                                                                                                                                                                                                                      |
| 30                                                 |    | AND HOW HAVE THEY CHANGED OVER TIME?                                                                                                                                                                                                                                                                                                                                                                                                                                   |
| 31                                                 | A. | FPL Group's nonregulated businesses are significant, and they are growing.                                                                                                                                                                                                                                                                                                                                                                                             |
| 32                                                 |    | Although FPL Group has many affiliated nonregulated companies, its most active                                                                                                                                                                                                                                                                                                                                                                                         |
| 33                                                 |    | and largest affiliate is NextEra, which owned hundreds of affiliated companies in                                                                                                                                                                                                                                                                                                                                                                                      |
| 34                                                 |    | 2008. (FPL Annual Diversification Report 2008.) As shown on Exhibit KHD-3,                                                                                                                                                                                                                                                                                                                                                                                             |
| 35                                                 |    | NextEra represented Begin Confidential End Confidential of FPL Group's                                                                                                                                                                                                                                                                                                                                                                                                 |