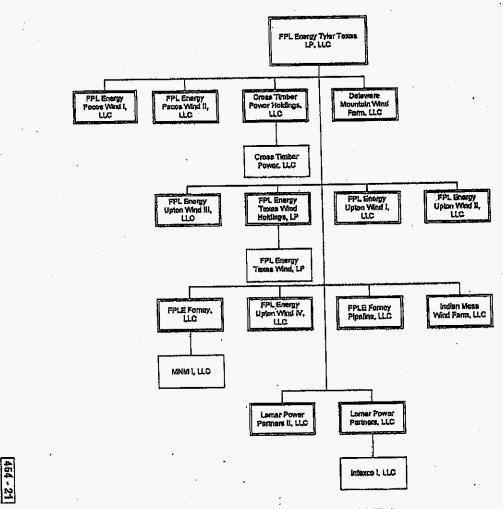

| 1<br>2<br>3<br>4                                                    |    | must verify the market value of a transferred asset with a net book value greater than \$1,000,000. If a utility charges less than market price, the utility must notify the Division of Economic Regulation in writing within 30 days of the transfer. (Rule 25-6.1351 F.A.C.)                                                                                                                                                                                                                                                                                                                                                                                                  |
|---------------------------------------------------------------------|----|----------------------------------------------------------------------------------------------------------------------------------------------------------------------------------------------------------------------------------------------------------------------------------------------------------------------------------------------------------------------------------------------------------------------------------------------------------------------------------------------------------------------------------------------------------------------------------------------------------------------------------------------------------------------------------|
| 5                                                                   | Q. | HAS THE COMMISSION ADDRESSED AFFILIATE TRANSACTIONS                                                                                                                                                                                                                                                                                                                                                                                                                                                                                                                                                                                                                              |
| 6                                                                   |    | IN RECENT ORDERS?                                                                                                                                                                                                                                                                                                                                                                                                                                                                                                                                                                                                                                                                |
| 7                                                                   | A. | Yes. The Commission has also expressed its opinion on affiliate transactions and                                                                                                                                                                                                                                                                                                                                                                                                                                                                                                                                                                                                 |
| 8                                                                   |    | the precedent that should be followed when examining affiliate transactions.                                                                                                                                                                                                                                                                                                                                                                                                                                                                                                                                                                                                     |
| 9<br>10<br>11<br>12<br>13<br>14<br>15<br>16<br>17<br>18<br>19<br>20 |    | By their very nature, related party transactions require closer scrutiny. Although a transaction between related parties is not per se unreasonable, it is the utility's burden to prove that its costs are reasonable. Florida Power Corp. v. Cresse, 413 So. 2d 1187, 1191 (Fla. 1982). This burden is even greater when the transaction is between related parties. In GTB Florida, Inc. v. Deason, 642 So. 2d 545 (Fla. 1994) (GTB), the Court established that the standard to use in evaluating affiliate transactions is whether those transactions exceed the going market rate or are otherwise inherently unfair. (FPSC, Order No. PSC-01-1374-PAA-WS; June 27, 2001.) |
| 21                                                                  | П. | FPL Group, Inc. Organizational Structure                                                                                                                                                                                                                                                                                                                                                                                                                                                                                                                                                                                                                                         |
| 22                                                                  | Q. | WOULD YOU PLEASE DESCRIBE THE FPL GROUP, INC.                                                                                                                                                                                                                                                                                                                                                                                                                                                                                                                                                                                                                                    |
| 23                                                                  | •  | ORGANIZATION?                                                                                                                                                                                                                                                                                                                                                                                                                                                                                                                                                                                                                                                                    |
| 24                                                                  | A. | Yes. FPL Group, Inc. (FPL Group), the parent company of FPL, has more than 500                                                                                                                                                                                                                                                                                                                                                                                                                                                                                                                                                                                                   |
| 2 <i>5</i> ·                                                        |    | subsidiaries and affiliates. (Ousdahl Testimony, p. 37.) My Exhibit KHD-2 contains                                                                                                                                                                                                                                                                                                                                                                                                                                                                                                                                                                                               |
| 26                                                                  |    | an organizational chart of FPL Group and its affiliates. Its primary subsidiaries                                                                                                                                                                                                                                                                                                                                                                                                                                                                                                                                                                                                |
| 27                                                                  |    | include:                                                                                                                                                                                                                                                                                                                                                                                                                                                                                                                                                                                                                                                                         |
| 28<br>29                                                            |    | <ol> <li>FPL, the regulated electric company that provides electric service to<br/>customers in Florida.</li> </ol>                                                                                                                                                                                                                                                                                                                                                                                                                                                                                                                                                              |
| 30<br>31                                                            |    | 2) FPL Group Capital, Inc., (FPL Group Capital) which owns the capital stock of and provides the funding for FPL Group's non-utility companies.                                                                                                                                                                                                                                                                                                                                                                                                                                                                                                                                  |

| 1<br>2<br>3<br>4<br>5<br>6                         |    | NextEra Energy Resources, LLC (NextEra, formerly FPL Energy of FPLE) is a holding company of subsidiaries involved in geothermal cogeneration, waste-to-energy, and wind powered electric generating projects. NextEra is the largest generator of wind and solar power in North America. NextEra has operations in 27 U.S. states and Canadian provinces.                                                                                                             |
|----------------------------------------------------|----|------------------------------------------------------------------------------------------------------------------------------------------------------------------------------------------------------------------------------------------------------------------------------------------------------------------------------------------------------------------------------------------------------------------------------------------------------------------------|
| 7<br>8<br>9<br>10                                  |    | 4) FPL FiberNet, LLC (FiberNet) leases wholesale fiber-optic network<br>capacity dark fiber capacity. Its customers include FPL, Internet service<br>providers, as well as telephone, wireless carriers, internet, and other<br>telecommunications companies.                                                                                                                                                                                                          |
| 11<br>12<br>13                                     |    | 5) FPL Energy Services, Inc. (FPL Energy Services or FPLES) markets the<br>sale of natural gas and offers products and services to residential and<br>commercial customers.                                                                                                                                                                                                                                                                                            |
| 14<br>15<br>16<br>17<br>18                         |    | 6) FPL Group Resources, LLC identifies, evaluates and transacts natural<br>gas business activities. This includes the pursuit of a Liquefied Natural<br>Gas import project into Florida, creation of a gas merchant business, and<br>pipeline and storage investments.                                                                                                                                                                                                 |
| 19<br>20<br>21<br>22<br>23<br>24<br>25<br>26<br>27 |    | 7) Palms Insurance Company, Limited (Palms) is an insurance company primarily engaged in providing liability insurance coverage for FPL Group and its subsidiaries. (FPL Group 2008 Form 10-K, p. 14 andResponse to OPC Interrogatory 2.) (http://www.nexteraenergyresources.com/content/where/portfolio/pdf/portfolio by fuel.pdf.; http://www.nexteraenergyresources.com/content/who/facts.shtml. As shown on Exhibit KHD-2, FPL Group's nonregulated affiliates are |
| 28                                                 |    | numerous.                                                                                                                                                                                                                                                                                                                                                                                                                                                              |
| 29                                                 | Q. | HOW LARGE ARE FPL GROUP'S NONREGULATED OPERATIONS                                                                                                                                                                                                                                                                                                                                                                                                                      |
| 30                                                 |    | AND HOW HAVE THEY CHANGED OVER TIME?                                                                                                                                                                                                                                                                                                                                                                                                                                   |
| 31                                                 | A. | FPL Group's nonregulated businesses are significant, and they are growing.                                                                                                                                                                                                                                                                                                                                                                                             |
| 32                                                 |    | Although FPL Group has many affiliated nonregulated companies, its most active                                                                                                                                                                                                                                                                                                                                                                                         |
| 33                                                 |    | and largest affiliate is NextEra, which owned hundreds of affiliated companies in                                                                                                                                                                                                                                                                                                                                                                                      |
| 34                                                 |    | 2008. (FPL Annual Diversification Report 2008.) As shown on Exhibit KHD-3,                                                                                                                                                                                                                                                                                                                                                                                             |
| 35                                                 |    | NextEra represented Begin Confidential End Confidential of FPL Group's                                                                                                                                                                                                                                                                                                                                                                                                 |