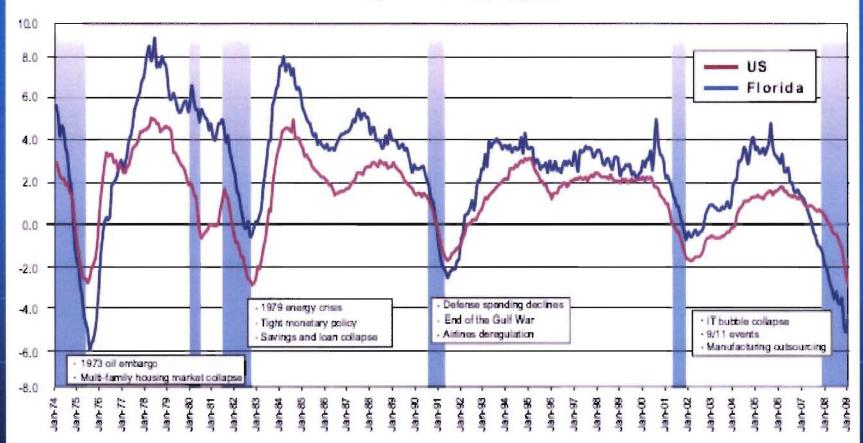

CPI (Inflation): Mr. Dewey, on page 14 of his testimony, provides a general explanation of the inflation trend factor (estimated at 2.7% for both 2009 and 2010). The basis for this estimate was the Bureau of Labor Statistics Historical CPI chart (attached), printed out on April 14, 2009. The Company utilized the "ANN" column (Annual rate) to determine the prior three (3) years inflation rate. The actual inflation rates for 2007 to 2008 was 3.8%, 2006 to 2007 was 2.8%, and 2005 to 2006 was 3.2% (average of 3.3% per year). In addition, the Company reviewed the Commission's action in its recent orders for Florida Public Utilities Company (FPU) natural gas rate case (Order No. PSC-09-0375-PAA-GU) and Peoples Gas System's (PGS) rate case (Order No. PSC-09-0411-FOF-GU), where the Commission approved an inflation trend factor for their POOLMENT NUMBER-DATE