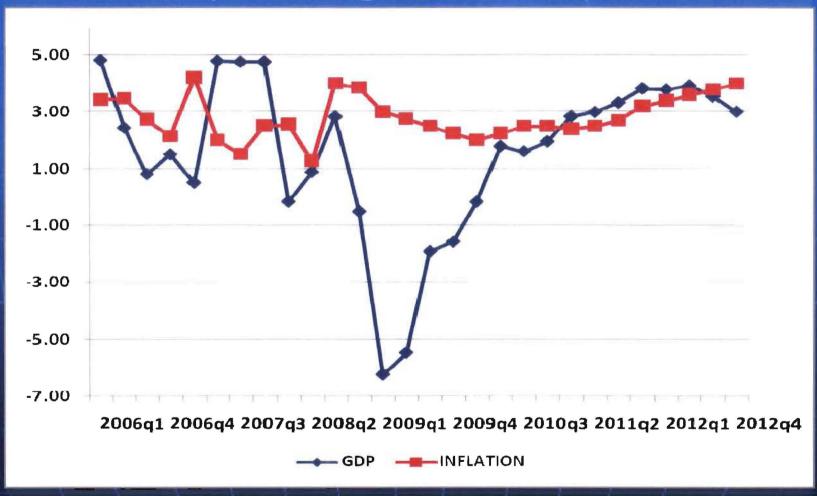

CPI (Inflation): Mr. Dewey, on page 14 of his testimony, provides a general explanation of the inflation trend factor (estimated at 2.7% for both 2009 and 2010). The basis for this estimate was the Bureau of Labor Statistics Historical CPI chart (attached), printed out on April 14, 2009. The Company utilized the "ANN" column (Annual rate) to determine the prior three (3) years inflation rate. The actual inflation rates for 2007 to 2008 was 3.8%, 2006 to 2007 was 2.8%, and 2005 to 2006 was 3.2% (average of 3.3% per year). In addition, the Company reviewed the Commission's action in its recent orders for Florida Public Utilities Company (FPU) natural gas rate case (Order No. PSC-09-0375-PAA-GU) and Peoples Gas System's (PGS) rate case (Order No. PSC-09-0411-FOF-GU), where the Commission approved an inflation trend factor for their POOLMENT NUMBER-DATE

Docket No. 090125-GU Page 2

2009 Projected Test Year of 2.7% and 2.1%, respectively. The Company then used the calculated average of the historical annual average from the Bureau of Labor Statistics (3.3%) and the 2009 inflation factors approved in FPU (2.7%) and PGS (2.1%) for its 2009 and 2010 inflation trend factors (2.7%). (Response by Mr. Geoffroy)