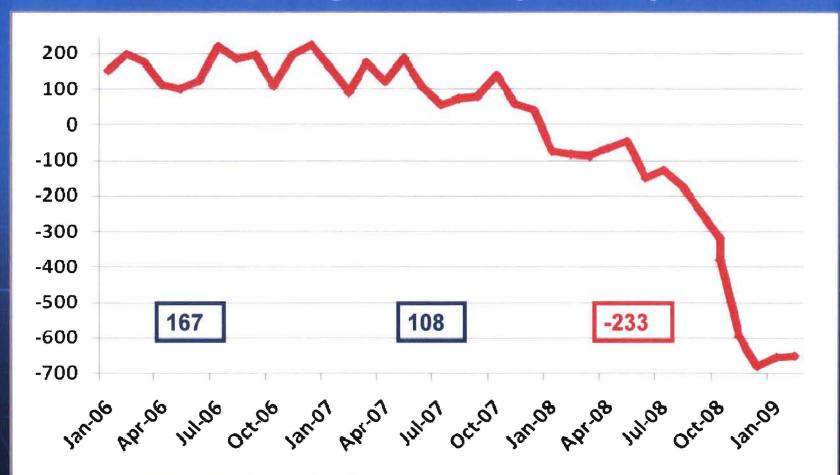

|

# Economic Outlook: U.S., Florida and the Southeast U.S. Department of Labor April 21, 2009

Hank Fishkind, Ph.D.
Fishkind & Associates, Inc.
12051 Corporate Boulevard
Orlando, Florida 32817



### **U.S. Forecast Summary 2008 – 2011**

- There is light at the end of the tunnel
  - \$789 Billion economic stimulus program
  - \$700 TARP
  - \$11 Trillion committed to stimulus
  - Financial markets stabilizing
  - Yield curve is positively sloped
  - Contraction has bottomed
- 2010 2011 Recovery
  - Demand rebounds
  - Housing markets recover
  - Much higher interest rates
- Main forecasts risk run away deficits and/or financial panic

### RECENT TRENDS IN GDP AND INFLATION



#### **GROWTH IN REAL GDP**

**IN BILLIONS OF 2002\$** 



# Growth in Payroll Employment (000s)





## Consumer Confidence Index University of Michigan 1966=100









4/20/2009







"The only function of economic forecasting is to make astrology look respectable."

John Kenneth Galbraith, economist (1908 – 2006)

# Actions to Prevent Depression

- Economic Stimulus
  - Rebates 2008 \$135 B
  - Stimulus Package 2009 \$789 B (3% GDP for 2 years)
- TARP \$700 B
- Fed Actions
  - Lower interest rates
  - Flood banking system with liquidity

### Status of Stimulus Programs

| Agency                         | Pledged   | Spent   |
|--------------------------------|-----------|---------|
|                                |           |         |
| Federal Reserve                |           |         |
| Term Auction Loan Facility     | \$1,000   | \$0     |
| Term Auction Credit