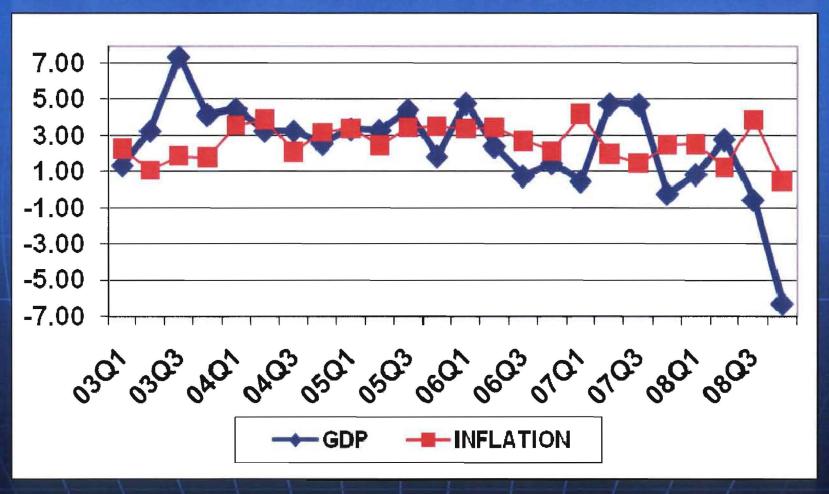

CPI (Inflation): Mr. Dewey, on page 14 of his testimony, provides a general explanation of the inflation trend factor (estimated at 2.7% for both 2009 and 2010). The basis for this estimate was the Bureau of Labor Statistics Historical CPI chart (attached), printed out on April 14, 2009. The Company utilized the "ANN" column (Annual rate) to determine the prior three (3) years inflation rate. The actual inflation rates for 2007 to 2008 was 3.8%, 2006 to 2007 was 2.8%, and 2005 to 2006 was 3.2% (average of 3.3% per year). In addition, the Company reviewed the Commission's action in its recent orders for Florida Public Utilities Company (FPU) natural gas rate case (Order No. PSC-09-0375-PAA-GU) and Peoples Gas System's (PGS) rate case (Order No. PSC-09-0411-FOF-GU), where the Commission approved an inflation trend factor for their POOLMENT NUMBER-DATE

Docket No. 090125-GU Page 2

2009 Projected Test Year of 2.7% and 2.1%, respectively. The Company then used the calculated average of the historical annual average from the Bureau of Labor Statistics (3.3%) and the 2009 inflation factors approved in FPU (2.7%) and PGS (2.1%) for its 2009 and 2010 inflation trend factors (2.7%). (Response by Mr. Geoffroy)