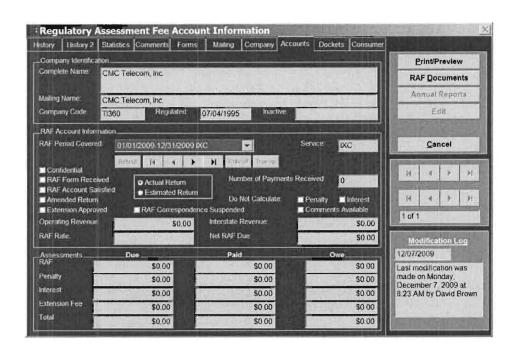

| REQUEST TO ESTABLISH DOCKET (Please type or print. File original plus 1 copy with CLK.)                                              |         |                                                   |                                                                                                                                                                                                                                                    |                                      |  |  |  |
|--------------------------------------------------------------------------------------------------------------------------------------|---------|---------------------------------------------------|----------------------------------------------------------------------------------------------------------------------------------------------------------------------------------------------------------------------------------------------------|--------------------------------------|--|--|--|
| Date:                                                                                                                                | 4/26/20 | )10                                               | Docket No.:                                                                                                                                                                                                                                        | 00227-17                             |  |  |  |
| 1. From Staff / Div                                                                                                                  |         | ision:                                            | Pruitt/ Rad                                                                                                                                                                                                                                        |                                      |  |  |  |
| 2. OPR:                                                                                                                              | RAD     | ·                                                 |                                                                                                                                                                                                                                                    |                                      |  |  |  |
| 3. OCR:                                                                                                                              | GCL     | -                                                 |                                                                                                                                                                                                                                                    |                                      |  |  |  |
| 4. Suggested Docket Title:                                                                                                           |         |                                                   | Compliance investigation of IXC Registration No. Tl360, issued to CMC Telecom, Inc., for apparent first-time violation of Section 364.336, Florida Statutes, and Rule 25-4.0161, F.A.C., Regulatory Assessment Fees; Telecommunications Companies. |                                      |  |  |  |
| 5. Program/Module/Submodule Assignme                                                                                                 |         |                                                   | lule Assignment:                                                                                                                                                                                                                                   | A18a, A10                            |  |  |  |
| 6. Suggested Docket Mail List.                                                                                                       |         |                                                   |                                                                                                                                                                                                                                                    |                                      |  |  |  |
| a. Provide NAMES/ACRONYMS, if registered comp                                                                                        |         |                                                   |                                                                                                                                                                                                                                                    | ☐ Provided as an Attachment          |  |  |  |
| Company Code, if applicable:                                                                                                         |         | Parties (include address, if different from MCD): |                                                                                                                                                                                                                                                    | Representatives (name and address):  |  |  |  |
| T1360                                                                                                                                |         |                                                   |                                                                                                                                                                                                                                                    |                                      |  |  |  |
|                                                                                                                                      | _       |                                                   |                                                                                                                                                                                                                                                    |                                      |  |  |  |
|                                                                                                                                      |         |                                                   |                                                                                                                                                                                                                                                    |                                      |  |  |  |
|                                                                                                                                      |         |                                                   |                                                                                                                                                                                                                                                    |                                      |  |  |  |
| b. Provide COMPLETE NAME AND ADDRESS for all others. (match representatives to companies)  Company Code. Interested persons, if any, |         |                                                   |                                                                                                                                                                                                                                                    |                                      |  |  |  |
| Company Code, if applicable:                                                                                                         |         | (include address, if different from MCD):         |                                                                                                                                                                                                                                                    | Representatives (name and address):  |  |  |  |
|                                                                                                                                      |         |                                                   |                                                                                                                                                                                                                                                    |                                      |  |  |  |
|                                                                                                                                      |         |                                                   |                                                                                                                                                                                                                                                    |                                      |  |  |  |
|                                                                                                                                      |         |                                                   |                                                                                                                                                                                                                                                    |                                      |  |  |  |
|                                                                                                                                      |         |                                                   |                                                                                                                                                                                                                                                    |                                      |  |  |  |
| 7. Check o                                                                                                                           | ne:     | ⊠ Supp                                            | orting Documentation Attached                                                                                                                                                                                                                      | ☐ To be provided with Recommendation |  |  |  |
| Comments:                                                                                                                            |         |                                                   |                                                                                                                                                                                                                                                    |                                      |  |  |  |