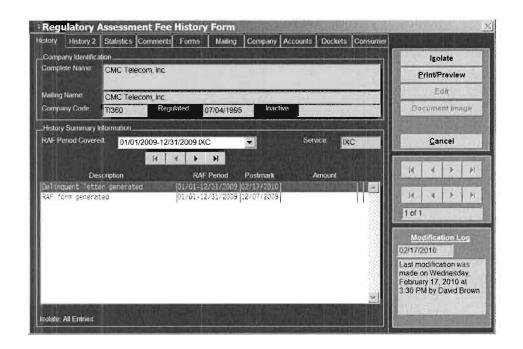

| REQUEST TO ESTABLISH DOCKET (Please type or print. File original plus 1 copy with CLK.)                                              |         |                                                   |                                                                                                                                                                                                                                                    |                                      |  |  |  |
|--------------------------------------------------------------------------------------------------------------------------------------|---------|---------------------------------------------------|----------------------------------------------------------------------------------------------------------------------------------------------------------------------------------------------------------------------------------------------------|--------------------------------------|--|--|--|
| Date:                                                                                                                                | 4/26/20 | )10                                               | Docket No.:                                                                                                                                                                                                                                        | 00227-17                             |  |  |  |
| 1. From Staff / Div                                                                                                                  |         | ision:                                            | Pruitt/ Rad                                                                                                                                                                                                                                        |                                      |  |  |  |
| 2. OPR:                                                                                                                              | RAD     | ·                                                 |                                                                                                                                                                                                                                                    |                                      |  |  |  |
| 3. OCR:                                                                                                                              | GCL     | -                                                 |                                                                                                                                                                                                                                                    |                                      |  |  |  |
| 4. Suggested Docket Title:                                                                                                           |         |                                                   | Compliance investigation of IXC Registration No. Tl360, issued to CMC Telecom, Inc., for apparent first-time violation of Section 364.336, Florida Statutes, and Rule 25-4.0161, F.A.C., Regulatory Assessment Fees; Telecommunications Companies. |                                      |  |  |  |
| 5. Program/Module/Submodule Assignme                                                                                                 |         |                                                   | lule Assignment:                                                                                                                                                                                                                                   | A18a, A10                            |  |  |  |
| 6. Suggested Docket Mail List.                                                                                                       |         |                                                   |                                                                                                                                                                                                                                                    |                                      |  |  |  |
| a. Provide NAMES/ACRONYMS, if registered comp                                                                                        |         |                                                   |                                                                                                                                                                                                                                                    | ☐ Provided as an Attachment          |  |  |  |
| Company Code, if applicable:                                                                                                         |         | Parties (include address, if different from MCD): |                                                                                                                                                                                                                                                    | Representatives (name and address):  |  |  |  |
| T1360                                                                                                                                |         |                                                   |                                                                                                                                                                                                                                                    |                                      |  |  |  |
|                                                                                                                                      | _       |                                                   |                                                                                                                                                                                                                                                    |                                      |  |  |  |
|                                                                                                                                      |         |                                                   |                                                                                                                                                                                                                                                    |                                      |  |  |  |
|                                                                                                                                      |         |                                                   |                                                                                                                                                                                                                                                    |                                      |  |  |  |
| b. Provide COMPLETE NAME AND ADDRESS for all others. (match representatives to companies)  Company Code. Interested persons, if any, |         |                                                   |                                                                                                                                                                                                                                                    |                                      |  |  |  |
| Company Code, if applicable:                                                                                                         |         | (include address, if different from MCD):         |                                                                                                                                                                                                                                                    | Representatives (name and address):  |  |  |  |
|                                                                                                                                      |         |                                                   |                                                                                                                                                                                                                                                    |                                      |  |  |  |
|                                                                                                                                      |         |                                                   |                                                                                                                                                                                                                                                    |                                      |  |  |  |
|                                                                                                                                      |         |                                                   |                                                                                                                                                                                                                                                    |                                      |  |  |  |
|                                                                                                                                      |         |                                                   |                                                                                                                                                                                                                                                    |                                      |  |  |  |
| 7. Check o                                                                                                                           | ne:     | ⊠ Supp                                            | orting Documentation Attached                                                                                                                                                                                                                      | ☐ To be provided with Recommendation |  |  |  |
| Comments:                                                                                                                            |         |                                                   |                                                                                                                                                                                                                                                    |                                      |  |  |  |