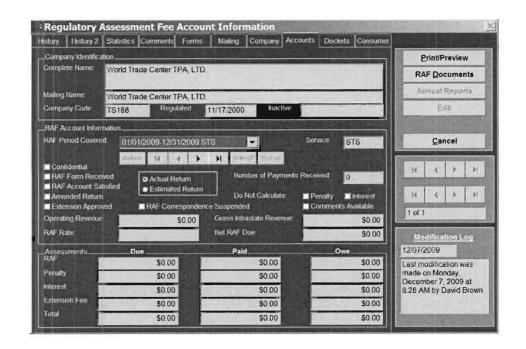

Eile Edit View Payments Iools Reports Options Docket Viewer

Elle Edit View Payments Tools Reports Options Docket Viewer