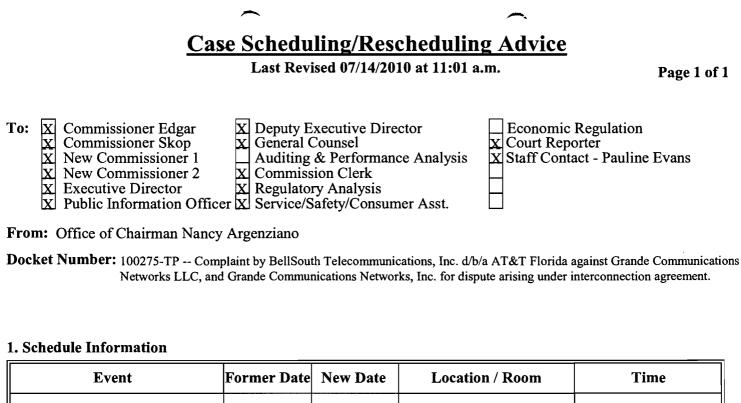

### **Case Scheduling/Rescheduling Advice**

#### Last Revised 07/14/2010 at 11:01 a.m.

Page 1 of 1

From: Office of Chairman Nancy Argenziano

**Docket Number:** 100275-TP -- Complaint by BellSouth Telecommunications, Inc. d/b/a AT&T Florida against Grande Communications Networks LLC, and Grande Communications Networks, Inc. for dispute arising under interconnection agreement.

#### 1. Schedule Information

| Event                | Former Date | New Date   | Location / Room | Time             |
|----------------------|-------------|------------|-----------------|------------------|
| Issue Identification |             | 07/30/2010 | Tallahassee     | 10:30 a 11:30 a. |
|                      |             |            |                 |                  |
|                      |             |            |                 |                  |
|                      |             |            |                 |                  |
|                      |             |            |                 |                  |