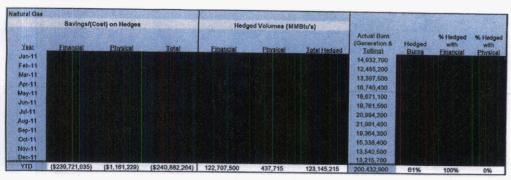

Note: Includes natural gas, No. 6 oil, No. 2 oil, river barge fuel surcharge, and rail fuel surcharge

Progress Energy Florida Natural Gas and Oil Hedging Detail

| DE HOUSE | Savings/(Co | ost) on Hedges |             | Hed       | ged Volumes (B | arrels)      | and the same                |                 | % Hedged          | % Hedged         |
|----------|-------------|----------------|-------------|-----------|----------------|--------------|-----------------------------|-----------------|-------------------|------------------|
| Year     | Financial   | Physical       | Total       | Financial | Physical       | Total Hedged | Actual Burn<br>(Generation) | Hedged<br>Burns | with<br>Financial | with<br>Physical |
| Jan-11   |             |                |             |           |                |              | 18,800                      |                 |                   |                  |
| Feb-11   |             |                |             |           |                |              | 10,200                      |                 |                   |                  |
| Mar-11   |             |                |             |           |                |              | 13,300                      |                 |                   |                  |
| Apr-11   |             |                |             |           |                |              | 56,200                      |                 |                   |                  |
| May-11   |             |                |             |           |                |              | 13,400                      |                 |                   |                  |
| Jun-11   |             |                |             |           |                |              | 20,300                      |                 |                   |                  |
| Jul-11   |             |                |             |           |                |              | 22,400                      |                 |                   |                  |
| Aug-11   |             |                |             |           |                |              | 36,000                      |                 |                   |                  |
| Sep-11   |             |                |             |           |                |              | 17,500                      |                 |                   |                  |
| Oct-11   |             |                |             |           |                |              | 20,300                      |                 |                   |                  |
| Nov-11   |             |                |             |           |                |              | 14,600                      |                 |                   |                  |
| Dec-11   |             |                |             |           |                |              | 12,400                      |                 |                   |                  |
| YTD      | \$3,044,674 | \$0            | \$3,044,674 | 121,000   | 0              | 121,000      | 255,400                     | 47%             | 100%              | 0%               |