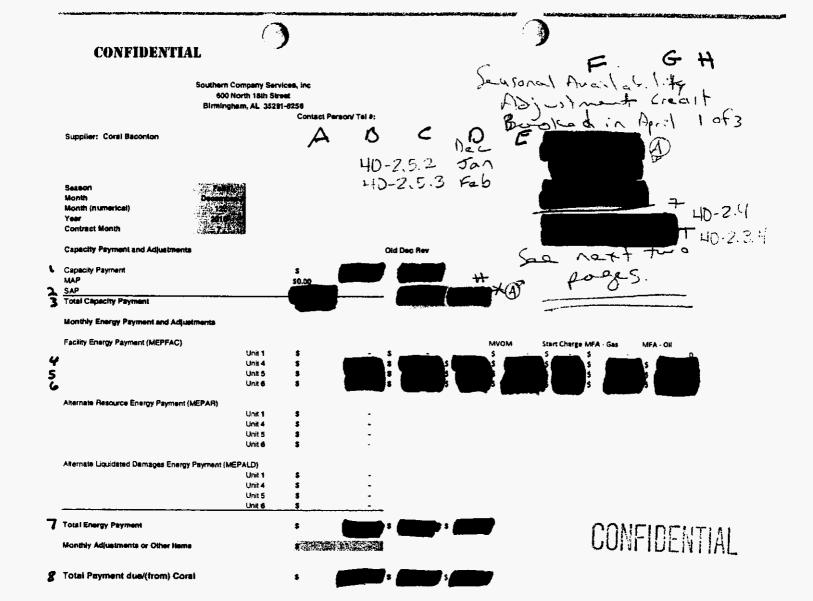

SOURCE

1

2

10-175

GULF POWER COMPANY Docket No. 120001-EI Audit Request No. CCR 18 Item Nos. 1-3 Page 1 of 1

- 1. Please provide the contract detailing the Tenaska Capacity threshold.
- 2. Once the Capacity threshold is met in capacity; is the left-over fired hour payments transferred to any other clause?
- 3. Has the transference of fired hour payments been a frequent occurrence in the past; if not, when was it implicated?

#### Answer:

- 1. The minimum adjusted fired hour charge is set forth on page 20 of the Shell Power Purchase Agreement and is escalated annually. (See FAC 20) The contract does not specify the cost recovery treatment of the minimum adjusted fired hour charge.
- 2. Gulf does not transfer the minimum adjusted fired hour payments/charges to another clause but rather books the incremental fired hour charges above and beyond the minimum to the fuel and purchased power clause. Once the cumulative fired hour charges in any contract year¹ reaches the minimum adjusted fired hour charge as set forth in the contract, the incremental fired hour charges are booked to a recoverable fuel clause account until a new contract year begins in June. Gulf views the minimum adjusted fired hour charge as a "fixed" cost that is appropriate for recovery in the capacity clause. Likewise, Gulf views any amount of fired hour charges in excess of the minimum amount as "variable" costs and believes those incremental fired hour charges are appropriate for recovery through the fuel clause as a variable energy charge.
- 3. Gulf does not transfer any portion of the minimum adjusted fired hour charge to another clause, it books amounts in excess of the minimum to the fuel clause as discussed above. Gulf is currently in its third contract year of the Shell PPA. In the first contract year, the minimum threshold was not reached. In year two, the minimum threshold was met in the 12<sup>th</sup> month (May 2011) of the contract year and resulted in \$ being booked to the fuel clause. In the current contract year, Gulf reached the minimum threshold (\$ after only three months in August 2011.