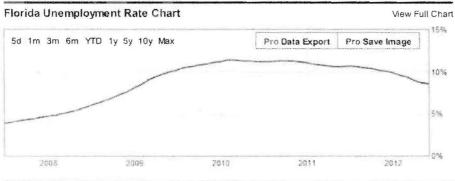

Page 1 of 7

 $\log (d \sin \theta_{\rm A}/d) \approx 1.0 \ {\rm MeV}_{\rm s}$ 

04453 JUL-5≌

FPSC-COMMISSION CLERK

| 1  |    | (FPL's) request to increase their base-rate for electric power charged to their         |
|----|----|-----------------------------------------------------------------------------------------|
| 2  |    | customers in Docket No. 1200015-EI, and instead, request that (1) the Florida Public    |
| 3  |    | Service Commission ("PSC" or "Commission") order FPL to lower its base-rate by          |
| 4  |    | \$600-million dollars; and (2) that the Commission lower FPL's Return on Equity         |
| 5  |    | (ROE) to 6%. My testimony will assist the Commission in reaching a fair and             |
| 6  |    | reasonable decision in their review of this important matter.                           |
| 7  | Q. | Do you have any exhibits to your testimony?                                             |
| 8  | А. | Yes. I am sponsoring the following exhibits: Exhibit TS-1, which is a spec. sheet for a |
| 9  |    | typical 40-gallon electric water heater; Exhibit TS-2, which is a spec. sheet for an    |
| 10 |    | EcoSmart Tankless Water Heater; Exhibit TS-3, which is a Typical Electric Usage of      |
| 11 |    | Various Appliances; Exhibit TS-4, which is print-out of FPL's website pages showing     |
| 12 |    | an FPL online base-rate increase calculator and my May 2012 FPL electric bill;          |
| 13 |    | Exhibit TS-5, which is a print-out of Ally Bank's website showing High Yield            |
| 14 |    | Certificate of Deposit (CD) rates; Exhibit TS-6, which is FPL's "Facts About Florida    |
| 15 |    | Power & Light Company's Rate Request" from www.FPL.com; Exhibit TS-7, which             |
| 16 |    | is Bureau of Labor Statistics Data - Consumer Prices for Food and Medical Care;         |
| 17 |    | Exhibit TS-8, which is specific extracted pages from the Nextera 2011 Annual            |
| 18 |    | Report; Exhibit TS-9, which is a Bureau of Labor Statistics for Florida's               |
| 19 |    | Unemployment Rate; and Exhibit TS-10, which is the Bloomenergy ES-5700 Energy           |
| 20 |    | Server and Bloomenergy Customer Listings.                                               |
| 21 | Ш. | SUMMARY OF TESTIMONY                                                                    |
| 22 | Q. | Could you please summarize your testimony?                                              |
|    |    |                                                                                         |

Page 3 of 7

new customers. Indeed, recent report by the Zillow property index showed an 1 2 increase in rental properties and a decrease in home values - which indicates that any new FPL customers would likely be renter-tennants or buyers of foreclosed homes -3 4 both of which structures are already connected to FPL's electric grid - and need no 5 further build-out of infrastructure. Moreover, Florida's unemployment rate stands 6 about 8.6% and firmly about the national average. (Exhibit TS-9). Therefore, it is 7 more likely that FPL will lose residential customers who leave the state in search of 8 employment elsewhere.