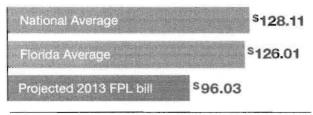

9 Finally, FPL's request for a ROE of 11.50% is not only unreasonable in these 10 dire economic times, it is absurd. FPL alleges that such an increase in ROE is needed 11 to provide a more competitive level consistent with maintaining a good credit rating 12 and to encourage and attract investment with FPL. However, FPL has a very high 13 credit rating and the company pays a quarterly dividend of 60-cents per share on their 14 company stock. The company's dividends have increase from \$1.64/yr in 2007 to 15 \$2.40/yr in 2012. Moreover, shareholders received a 209% return on their investment 16 over a 10-year period from (1/1/2002 to 12/31/2011) compared to a 33% return by the 17 S&P 500 index. (Exhibit TS-8 at p.4). Clearly, FPL's current ROE at 10% is way too 18 high and should be lowered to about 6% which is more than 3-times the going rates 19 on high yield certificates of deposit. (Exhibit TS-5 at p.2). With an ROE at 6%, FPL 20 will have more than sufficient means to attract investment in these dire economic 21 times.