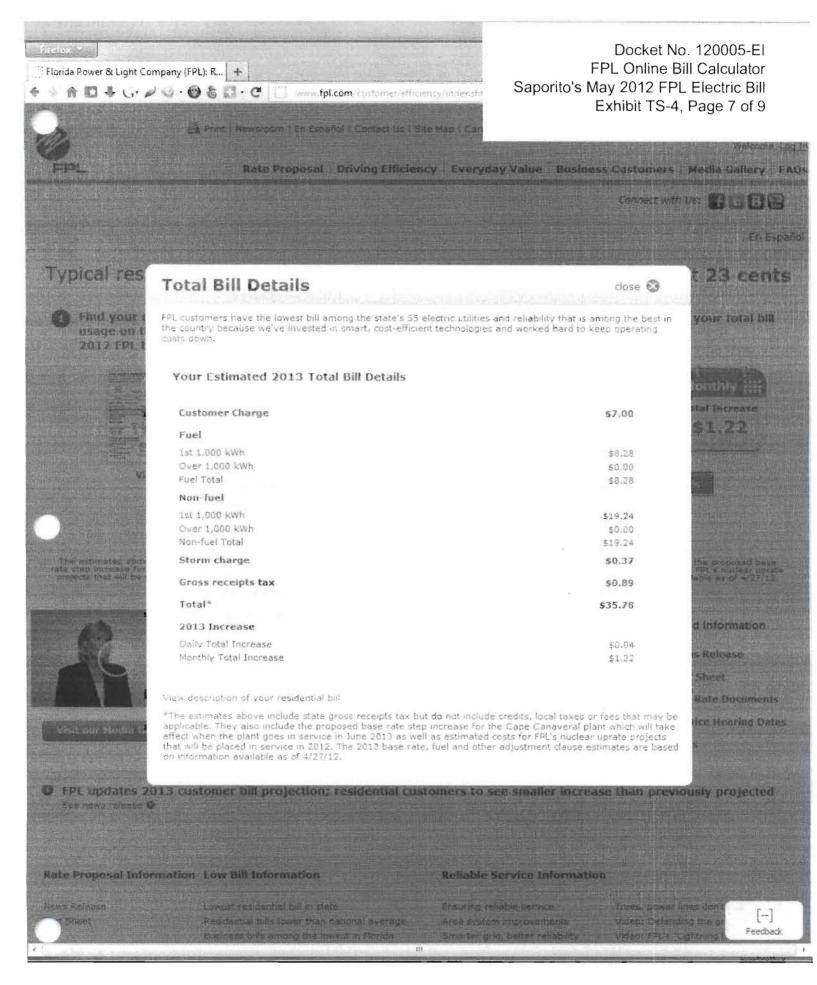

Page 1 of 7

 $\log (d \sin \theta_{\rm A}/d) \approx 1.0 \ {\rm MeV}_{\rm s}$ 

04453 JUL-5≌

FPSC-COMMISSION CLERK

| 1  |    | (FPL's) request to increase their base-rate for electric power charged to their         |
|----|----|-----------------------------------------------------------------------------------------|
| 2  |    | customers in Docket No. 1200015-EI, and instead, request that (1) the Florida Public    |
| 3  |    | Service Commission ("PSC" or "Commission") order FPL to lower its base-rate by          |
| 4  |    | \$600-million dollars; and (2) that the Commission lower FPL's Return on Equity         |
| 5  |    | (ROE) to 6%. My testimony will assist the Commission in reaching a fair and             |
| 6  |    | reasonable decision in their review of this important matter.                           |
| 7  | Q. | Do you have any exhibits to your testimony?                                             |
| 8  | А. | Yes. I am sponsoring the following exhibits: Exhibit TS-1, which is a spec. sheet for a |
| 9  |    | typical 40-gallon electric water heater; Exhibit TS-2, which is a spec. sheet for an    |
| 10 |    | EcoSmart Tankless Water Heater; Exhibit TS-3, which is a Typical Electric Usage of      |
| 11 |    | Various Appliances; Exhibit TS-4, which is print-out of FPL's website pages showing     |
| 12 |    | an FPL online base-rate increase calculator and my May 2012 FPL electric bill;          |
| 13 |    | Exhibit TS-5, which is a print-out of Ally Bank's website showing High Yield            |
| 14 |    | Certificate of Deposit (CD) rates; Exhibit TS-6, which is FPL's "Facts About Florida    |
| 15 |    | Power & Light Company's Rate Request" from www.FPL.com; Exhibit TS-7, which             |
| 16 |    | is Bureau of Labor Statistics Data - Consumer Prices for Food and Medical Care;         |
| 17 |    | Exhibit TS-8, which is specific extracted pages from the Nextera 2011 Annual            |
| 18 |    | Report; Exhibit TS-9, which is a Bureau of Labor Statistics for Florida's               |
| 19 |    | Unemployment Rate; and Exhibit TS-10, which is the Bloomenergy ES-5700 Energy           |
| 20 |    | Server and Bloomenergy Customer Listings.                                               |
| 21 | Ш. | SUMMARY OF TESTIMONY                                                                    |
| 22 | Q. | Could you please summarize your testimony?                                              |
|    |    |                                                                                         |

Page 2 of 7

On January 17, 2012, FPL filed a request with the Commission to increase its base-1 A. rate for electric power charged to its customers by \$690.4-million dollars or \$7.09 per 2 customer. FPL alleges that the requested increase is needed because (1) they expect to 3 add nearly 100,000 new customer accounts from the end of 2010 through the end of 4 5 2013 which will require a significant investment on the part of the company to 6 construct the poles, wires and transformers needed to serve these new customers; (2) 7 that the increase is needed due to a combination of inflation and customer growth 8 which will be the primary driver leading to higher expected operating and 9 maintenance costs (O&M); (3) that the increase is needed for the company's 1-billion 10 dollar Cape Canaveral natural gas plant which will provide its customers with a net-11 savings of \$600-million dollars over the life of the plant; and (4) that the increase is 12 needed to reset the company's Return on Equity (ROE) to a total of 11.50% and that 13 the adjustment would provide a more competitive level consistent with maintaining a 14 good credit rating and to encourage and attract investment with FPL. For the following reasons, I am requesting (1) that the Commission deny and 15 16 reject FPL request for a \$690.4-million dollar increase to its base-rate for electric 17 power charged to its customers; (2) that the Commission Order FPL to lower its 18 base-rate for electric power charged to its customers by an amount of \$600-million 19 dollars; and (3) that the Commission lower FPL's Return on Equity (ROE) to 6%. First, although FPL alleges that the requested increase is needed for 20infrastructure to provide electric service to an estimated 100,000 new customers - the 21 current dire economic conditions in Florida do not support that FPL will add 100,000 22