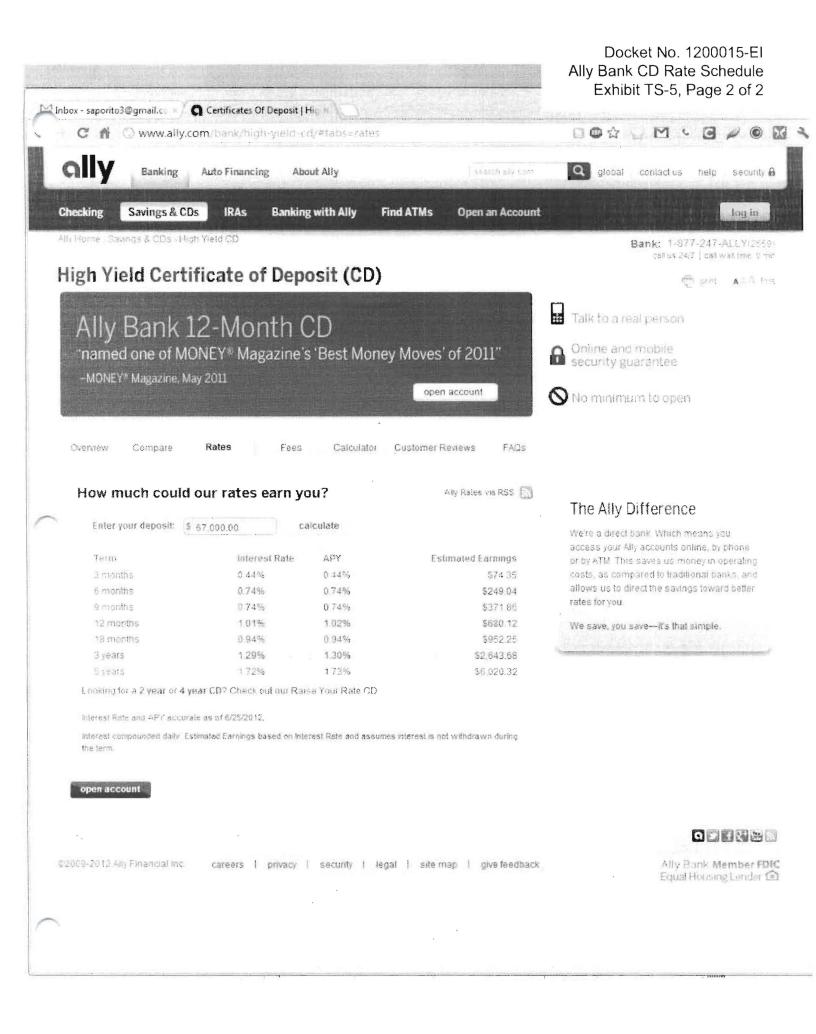

9 Finally, FPL's request for a ROE of 11.50% is not only unreasonable in these 10 dire economic times, it is absurd. FPL alleges that such an increase in ROE is needed 11 to provide a more competitive level consistent with maintaining a good credit rating 12 and to encourage and attract investment with FPL. However, FPL has a very high 13 credit rating and the company pays a quarterly dividend of 60-cents per share on their 14 company stock. The company's dividends have increase from \$1.64/yr in 2007 to 15 \$2.40/yr in 2012. Moreover, shareholders received a 209% return on their investment 16 over a 10-year period from (1/1/2002 to 12/31/2011) compared to a 33% return by the 17 S&P 500 index. (Exhibit TS-8 at p.4). Clearly, FPL's current ROE at 10% is way too 18 high and should be lowered to about 6% which is more than 3-times the going rates 19 on high yield certificates of deposit. (Exhibit TS-5 at p.2). With an ROE at 6%, FPL 20 will have more than sufficient means to attract investment in these dire economic 21 times.