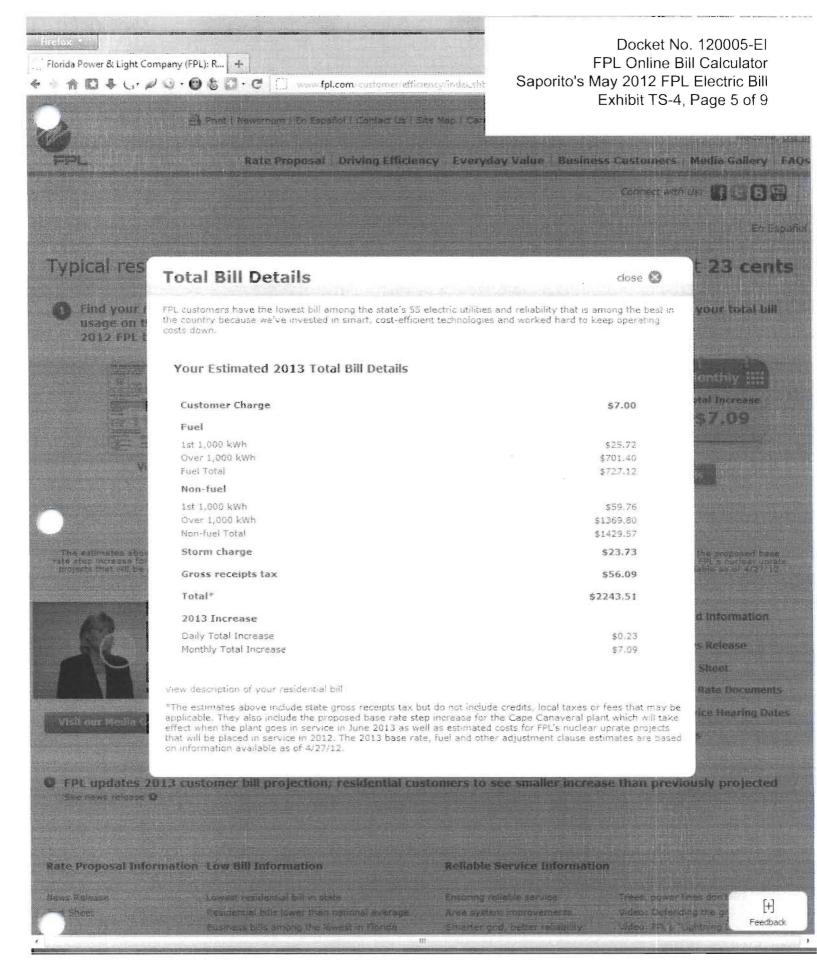

Page 1 of 7

 $\log (d \sin \theta_{\rm A}/d) \approx 1.0 \ {\rm MeV}_{\rm s}$ 

04453 JUL-5≌

FPSC-COMMISSION CLERK

| 1  |    | (FPL's) request to increase their base-rate for electric power charged to their         |
|----|----|-----------------------------------------------------------------------------------------|
| 2  |    | customers in Docket No. 1200015-EI, and instead, request that (1) the Florida Public    |
| 3  |    | Service Commission ("PSC" or "Commission") order FPL to lower its base-rate by          |
| 4  |    | \$600-million dollars; and (2) that the Commission lower FPL's Return on Equity         |
| 5  |    | (ROE) to 6%. My testimony will assist the Commission in reaching a fair and             |
| 6  |    | reasonable decision in their review of this important matter.                           |
| 7  | Q. | Do you have any exhibits to your testimony?                                             |
| 8  | А. | Yes. I am sponsoring the following exhibits: Exhibit TS-1, which is a spec. sheet for a |
| 9  |    | typical 40-gallon electric water heater; Exhibit TS-2, which is a spec. sheet for an    |
| 10 |    | EcoSmart Tankless Water Heater; Exhibit TS-3, which is a Typical Electric Usage of      |
| 11 |    | Various Appliances; Exhibit TS-4, which is print-out of FPL's website pages showing     |
| 12 |    | an FPL online base-rate increase calculator and my May 2012 FPL electric bill;          |
| 13 |    | Exhibit TS-5, which is a print-out of Ally Bank's website showing High Yield            |
| 14 |    | Certificate of Deposit (CD) rates; Exhibit TS-6, which is FPL's "Facts About Florida    |
| 15 |    | Power & Light Company's Rate Request" from www.FPL.com; Exhibit TS-7, which             |
| 16 |    | is Bureau of Labor Statistics Data - Consumer Prices for Food and Medical Care;         |
| 17 |    | Exhibit TS-8, which is specific extracted pages from the Nextera 2011 Annual            |
| 18 |    | Report; Exhibit TS-9, which is a Bureau of Labor Statistics for Florida's               |
| 19 |    | Unemployment Rate; and Exhibit TS-10, which is the Bloomenergy ES-5700 Energy           |
| 20 |    | Server and Bloomenergy Customer Listings.                                               |
| 21 | Ш. | SUMMARY OF TESTIMONY                                                                    |
| 22 | Q. | Could you please summarize your testimony?                                              |
|    |    |                                                                                         |

Page 2 of 7

On January 17, 2012, FPL filed a request with the Commission to increase its base-1 A. rate for electric power charged to its customers by \$690.4-million dollars or \$7.09 per 2 customer. FPL alleges that the requested increase is needed because (1) they expect to 3 add nearly 100,000 new customer accounts from the end of 2010 through the end of 4 5 2013 which will require a significant investment on the part of the company to 6 construct the poles, wires and transformers needed to serve these new customers; (2) 7 that the increase is needed due to a combination of inflation and customer growth 8 which will be the primary driver leading to higher expected operating and 9 maintenance costs (O&M); (3) that the increase is needed for the company's 1-billion 10 dollar Cape Canaveral natural gas plant which will provide its customers with a net-11 savings of \$600-million dollars over the life of the plant; and (4) that the increase is 12 needed to reset the company's Return on Equity (ROE) to a total of 11.50% and that 13 the adjustment would provide a more competitive level consistent with maintaining a 14 good credit rating and to encourage and attract investment with FPL. For the following reasons, I am requesting (1) that the Commission deny and 15 16 reject FPL request for a \$690.4-million dollar increase to its base-rate for electric 17 power charged to its customers; (2) that the Commission Order FPL to lower its 18 base-rate for electric power charged to its customers by an amount of \$600-million 19 dollars; and (3) that the Commission lower FPL's Return on Equity (ROE) to 6%. First, although FPL alleges that the requested increase is needed for 20infrastructure to provide electric service to an estimated 100,000 new customers - the 21 current dire economic conditions in Florida do not support that FPL will add 100,000 22