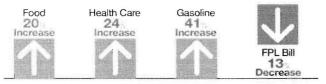

6 Next, FPL's allegation that its 1-billion dollar Cape Canaveral gas-fired plant 7 justifies its request to raise rates is not supported by common sense or reasoning. 8 First, approximately two-thirds of the power output of the plant is lost in 9 transmission. Completion of this plant during such dire economic times is not prudent 10 where the unemployment rate in Florida remains well-above the national average – 11 and where FPL will likely not add any additional new residential customers. There are 12 better alternatives for FPL to provide electric power to its customer – other than a 1-13 billion dollar natural gas plant. The Bloomenergy company manufactures a fuel-cell 14 Energy Server which can be configured to supply any specific amount of electric 15 power needed as a "Distributed Generation" system thereby significantly reducing 16 transmission loses – and much more economically. (Exhibit TS-10).

9 Finally, FPL's request for a ROE of 11.50% is not only unreasonable in these 10 dire economic times, it is absurd. FPL alleges that such an increase in ROE is needed 11 to provide a more competitive level consistent with maintaining a good credit rating 12 and to encourage and attract investment with FPL. However, FPL has a very high 13 credit rating and the company pays a quarterly dividend of 60-cents per share on their 14 company stock. The company's dividends have increase from \$1.64/yr in 2007 to 15 \$2.40/yr in 2012. Moreover, shareholders received a 209% return on their investment 16 over a 10-year period from (1/1/2002 to 12/31/2011) compared to a 33% return by the 17 S&P 500 index. (Exhibit TS-8 at p.4). Clearly, FPL's current ROE at 10% is way too 18 high and should be lowered to about 6% which is more than 3-times the going rates 19 on high yield certificates of deposit. (Exhibit TS-5 at p.2). With an ROE at 6%, FPL 20 will have more than sufficient means to attract investment in these dire economic 21 times.