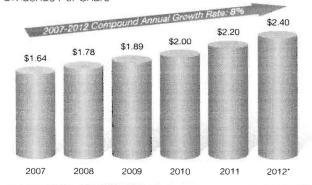

9 Finally, FPL's request for a ROE of 11.50% is not only unreasonable in these 10 dire economic times, it is absurd. FPL alleges that such an increase in ROE is needed 11 to provide a more competitive level consistent with maintaining a good credit rating 12 and to encourage and attract investment with FPL. However, FPL has a very high 13 credit rating and the company pays a quarterly dividend of 60-cents per share on their 14 company stock. The company's dividends have increase from \$1.64/yr in 2007 to 15 \$2.40/yr in 2012. Moreover, shareholders received a 209% return on their investment 16 over a 10-year period from (1/1/2002 to 12/31/2011) compared to a 33% return by the 17 S&P 500 index. (Exhibit TS-8 at p.4). Clearly, FPL's current ROE at 10% is way too 18 high and should be lowered to about 6% which is more than 3-times the going rates 19 on high yield certificates of deposit. (Exhibit TS-5 at p.2). With an ROE at 6%, FPL 20 will have more than sufficient means to attract investment in these dire economic 21 times.