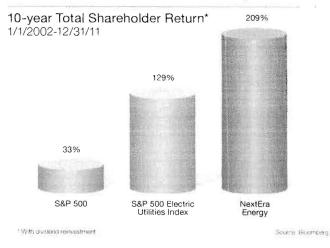

9 Finally, FPL's request for a ROE of 11.50% is not only unreasonable in these 10 dire economic times, it is absurd. FPL alleges that such an increase in ROE is needed 11 to provide a more competitive level consistent with maintaining a good credit rating 12 and to encourage and attract investment with FPL. However, FPL has a very high 13 credit rating and the company pays a quarterly dividend of 60-cents per share on their 14 company stock. The company's dividends have increase from \$1.64/yr in 2007 to 15 \$2.40/yr in 2012. Moreover, shareholders received a 209% return on their investment 16 over a 10-year period from (1/1/2002 to 12/31/2011) compared to a 33% return by the 17 S&P 500 index. (Exhibit TS-8 at p.4). Clearly, FPL's current ROE at 10% is way too 18 high and should be lowered to about 6% which is more than 3-times the going rates 19 on high yield certificates of deposit. (Exhibit TS-5 at p.2). With an ROE at 6%, FPL 20 will have more than sufficient means to attract investment in these dire economic 21 times.