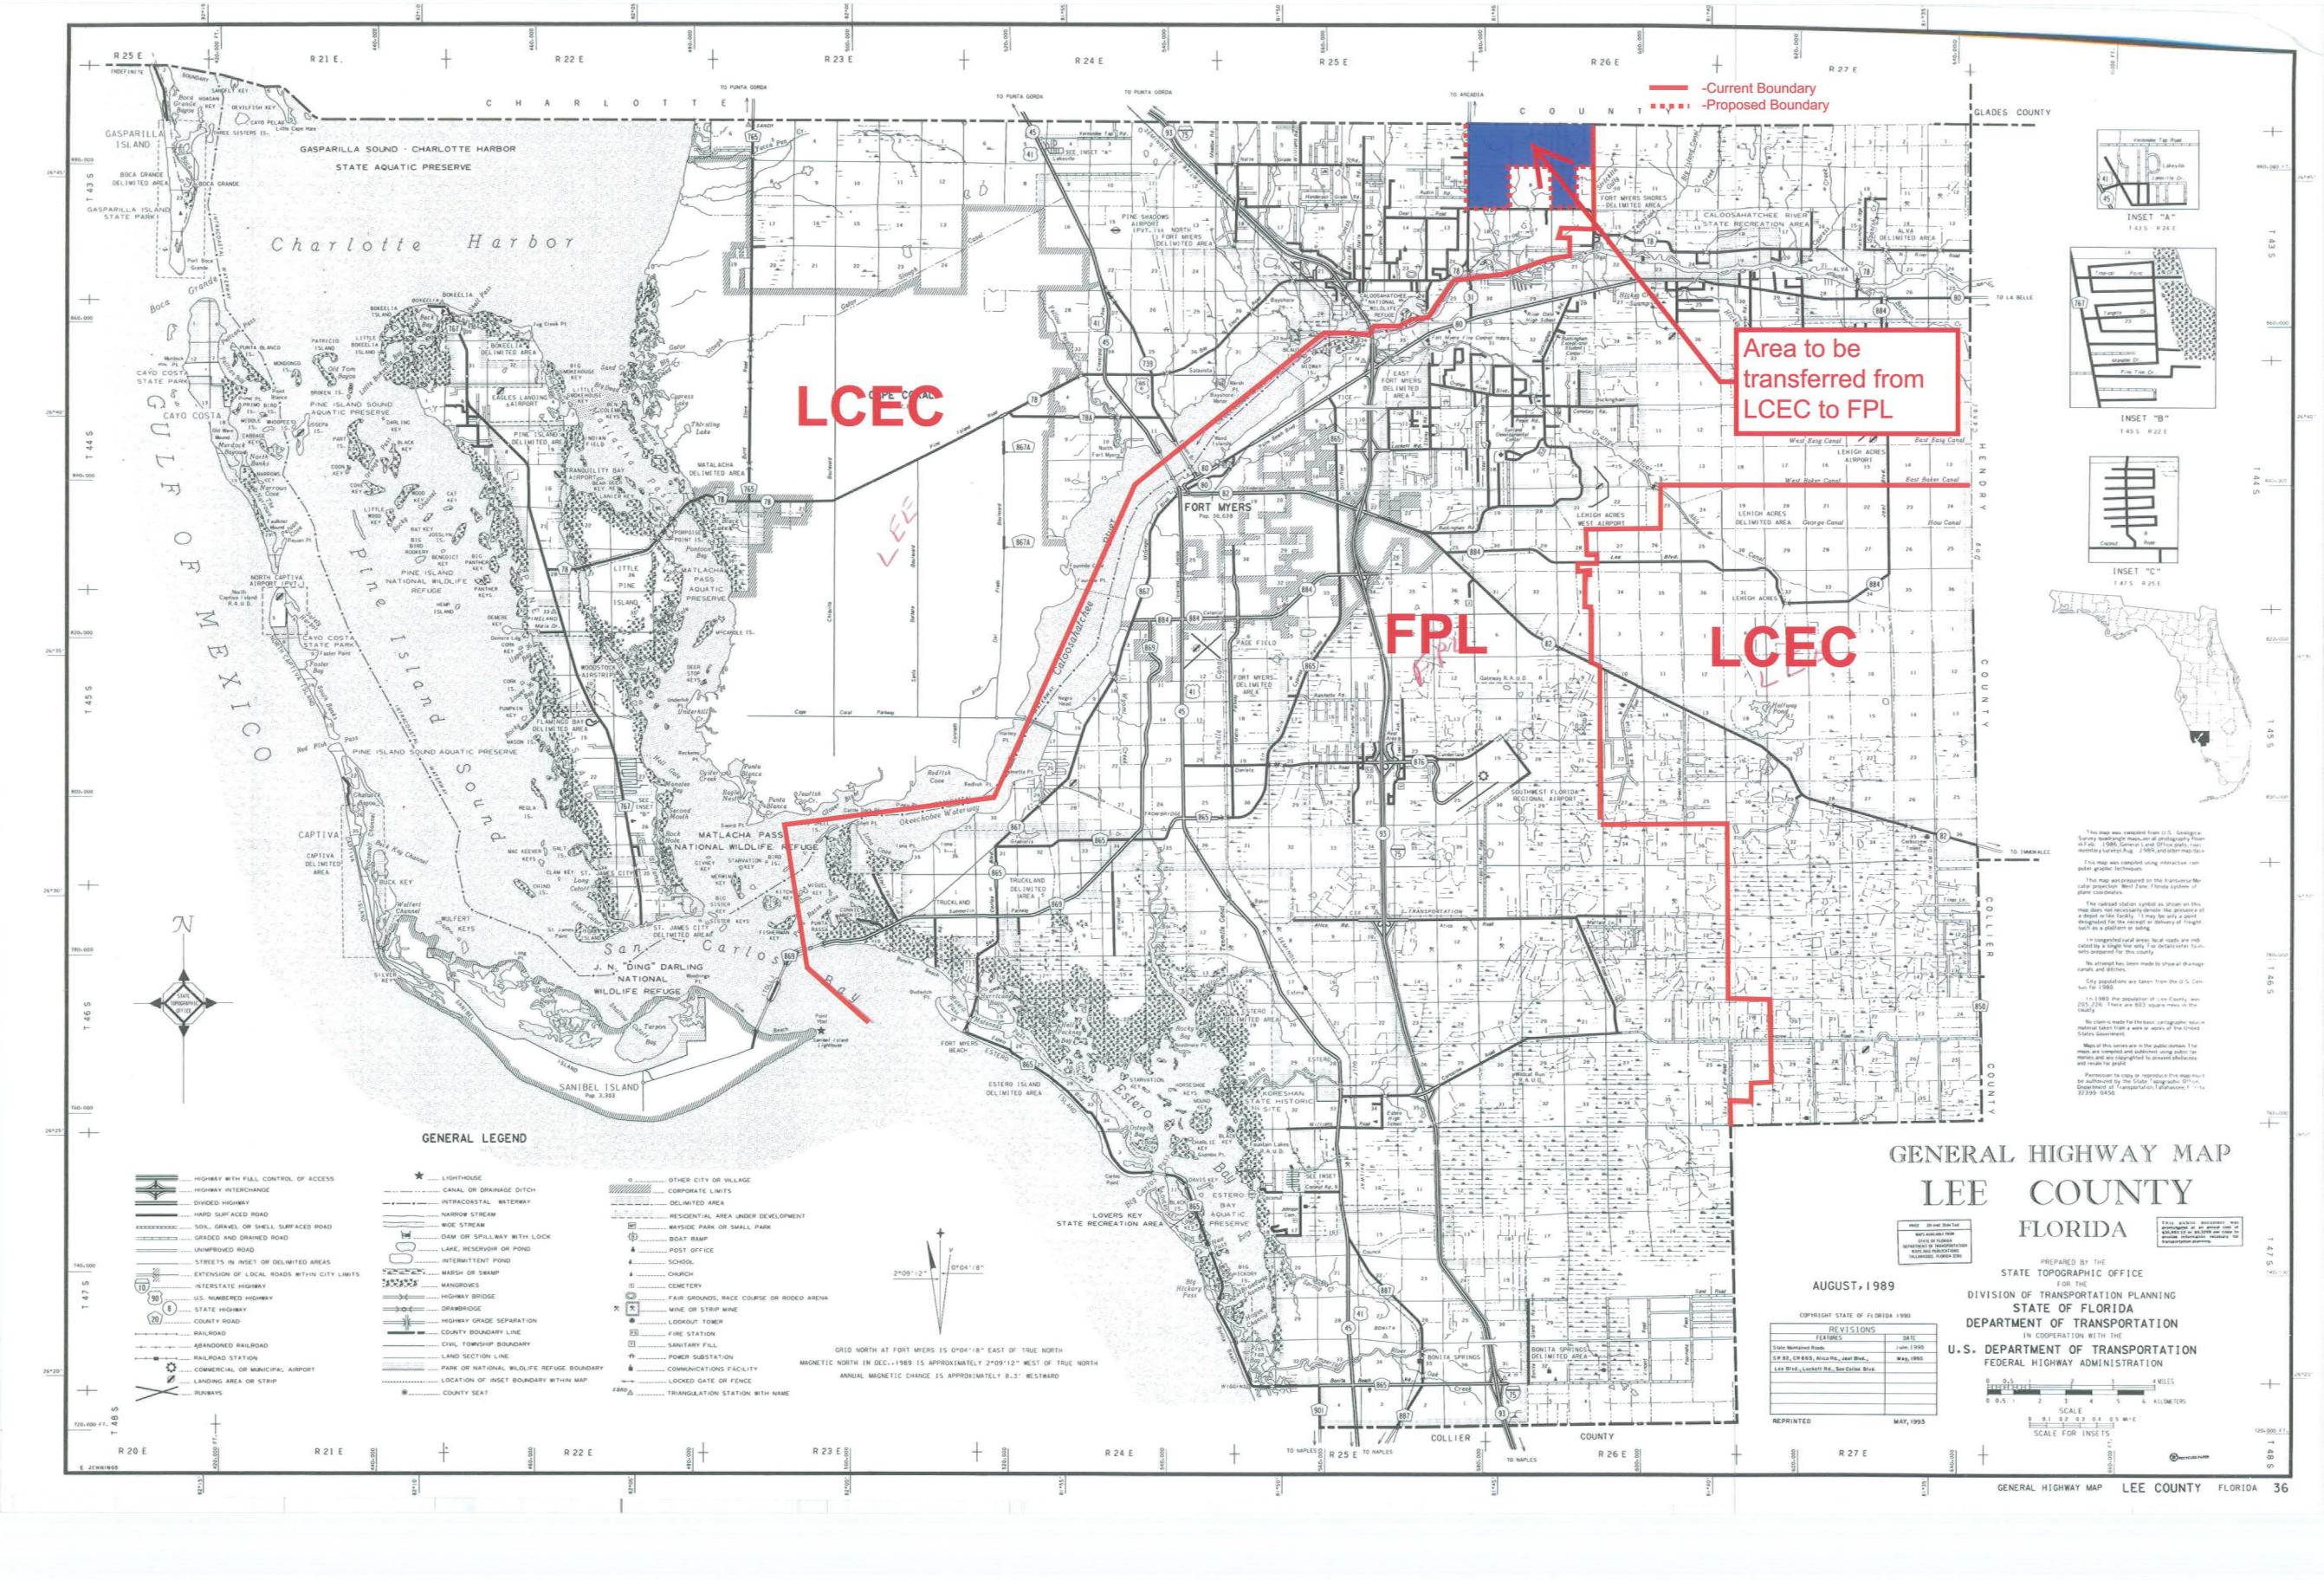

owns and operates its own electric utility system, and is an electric utility as defined in Section 366.02(2), Florida Statutes.

- 5. By Order No. 3799, issued on April 28, 1965, in Docket No. 7424-EU, the Commission approved the original territorial agreement between FPL and LCEC. An amendment to this original territorial agreement was approved by Order No. 20817, issued on February 28, 1989, in Docket No. 850129-EU. Subsequently, on May 10, 1993, in Docket No. 930092-EU, the Commission issued Order No. 93-0705 approving a new territorial agreement between FPL and LCEC relating to the service areas in Charlotte, Collier, Hendry and Lee Counties. By Order No 97-0527, issued on May 7, 1997, in Docket No. 97-0105, the Commission approved a Territorial Variance Agreement relating to areas in Lee County which had been agreed to between FPL and LCEC.
- Order No. 93-0705 requires FPL and LCEC to seek prior approval from the
   Commission before making any permanent changes to their territorial boundary.
- 7. The 2014 Amendment alters the territorial boundary between FPL and LCEC in a manner designed to allow both utilities to more efficiently serve anticipated development and to avoid unnecessary duplication of facilities in two mostly undeveloped parcels of property within their respective service territories where both utilities currently have minimal infrastructure in place. The first parcel is currently within the territorial boundary of LCEC and includes a portion of the Babcock Ranch Independent Special District ("Special District") and an adjacent area in Charlotte County and an adjacent area in Lee County ("Exchange Parcel 1"). A legal description and sketch of Exchange Parcel 1 is attached as Exhibit "A" to Appendix "A". The second parcel is currently within the

territorial boundary of FPL and is located in Collier County ("Exchange Parcel 2"). A legal description and sketch of Exchange Parcel 2 is attached as Exhibit "B" to Appendix "A".

- 8. The current territorial boundary line between FPL and LCEC runs through the Special District, which results in two different utilities serving the Special District. Due to that current configuration, FPL and LCEC have agreed to modify their territorial boundary to place Exchange Parcel 1 wholly within a bounded area to be served by FPL. To further avoid the potential for uneconomic duplication of facilities, FPL and LCEC have agreed to modify their territorial boundary to place Exchange Parcel 2 wholly within a bounded area to be served by LCEC. The exchange of these two parcels allows for a single electric service provider in each of the parcels and thus avoids the potential for unnecessary duplication of services.
- 9. FPL and LCEC entered the 2014 Amendment after lengthy deliberation and consideration of the best interests of their electric customers and the citizens of the area served by both parties. The 2014 Amendment is specifically designed and intended to avoid unnecessary duplication of services in Exchange Parcels 1 and 2. Accordingly, FPL and LCEC respectfully submit that the 2014 Amendment is in the best interest of the public.
- 10. Pursuant to Rule 25-6.0440(1)(f), Florida Administrative Code, attached hereto as Appendix "B" are an official Florida Department of Transportation ("DOT") General Highway County Maps for each affected county depicting boundary lines established by the 2014 Amendment.
- 11. As described above, Exchange Parcels 1 and 2 are largely undeveloped at the present time. Currently, there are only 15 existing customer accounts serving named 4

- 1. Territorial Exchange. In order to avoid unnecessary duplication of facilities and to serve anticipated development, the Parties agree to amend the boundaries in the Territorial Agreement in order to exchange two mostly undeveloped parcels within their respective retail service territories where both utilities currently have minimal infrastructure in place.
  - a) The first parcel is currently within the territory boundary of LCEC and includes a portion of the Babcock Ranch Independent Special District ("Special District") and adjacent lands in Charlotte County and adjacent lands in Lee County ("Exchange Parcel 1"). A legal description and sketch of Exchange Parcel 1 is attached as Exhibit "A". Upon approval of this 2014 Amendment by the PSC, Exchange Parcel 1 will be transferred from LCEC to FPL.
  - b) The second parcel is currently within the territory of FPL and located in Collier County ("Exchange Parcel 2"). A legal description and sketch of Exchange Parcel 2 is attached as Exhibit "B". Upon approval of this 2014 Amendment by the PSC, Exchange Parcel 2 will be transferred from FPL to LCEC.

# Appendix "B"

Florida Department of Transportation ("DOT") General Highway County Map for Each Affected County