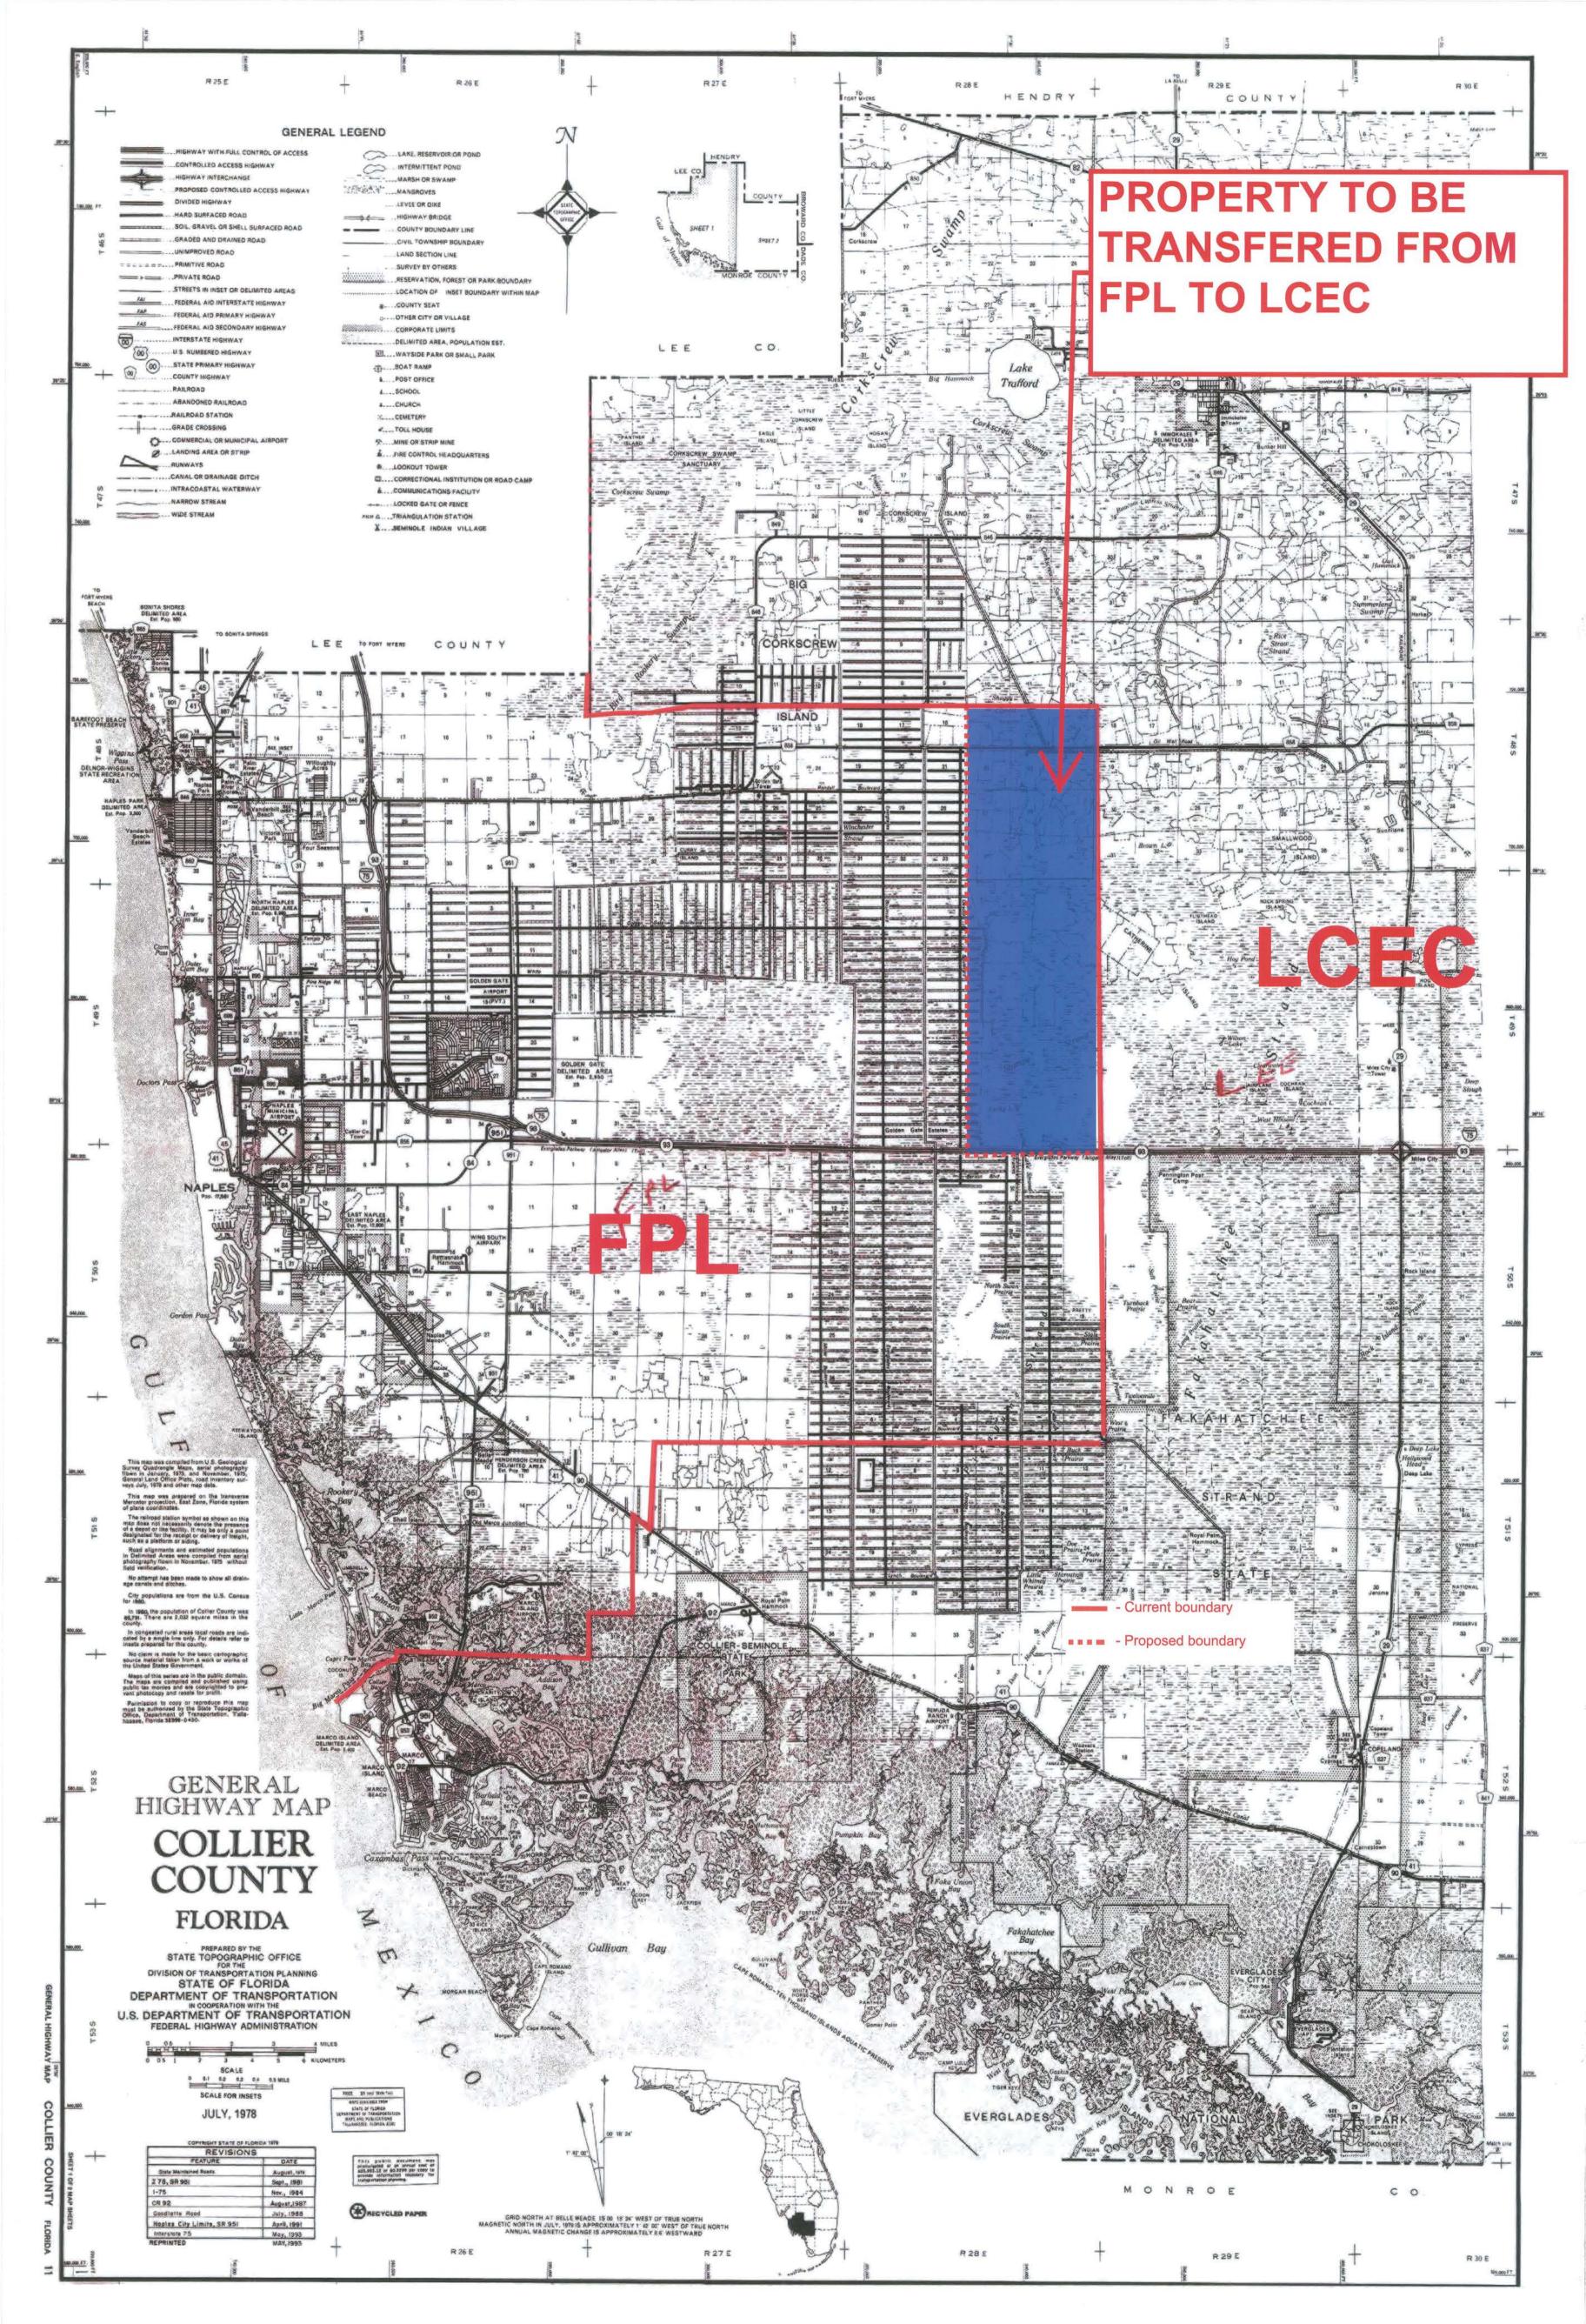

territorial boundary of FPL and is located in Collier County ("Exchange Parcel 2"). A legal description and sketch of Exchange Parcel 2 is attached as Exhibit "B" to Appendix "A".

- 8. The current territorial boundary line between FPL and LCEC runs through the Special District, which results in two different utilities serving the Special District. Due to that current configuration, FPL and LCEC have agreed to modify their territorial boundary to place Exchange Parcel 1 wholly within a bounded area to be served by FPL. To further avoid the potential for uneconomic duplication of facilities, FPL and LCEC have agreed to modify their territorial boundary to place Exchange Parcel 2 wholly within a bounded area to be served by LCEC. The exchange of these two parcels allows for a single electric service provider in each of the parcels and thus avoids the potential for unnecessary duplication of services.
- 9. FPL and LCEC entered the 2014 Amendment after lengthy deliberation and consideration of the best interests of their electric customers and the citizens of the area served by both parties. The 2014 Amendment is specifically designed and intended to avoid unnecessary duplication of services in Exchange Parcels 1 and 2. Accordingly, FPL and LCEC respectfully submit that the 2014 Amendment is in the best interest of the public.
- 10. Pursuant to Rule 25-6.0440(1)(f), Florida Administrative Code, attached hereto as Appendix "B" are an official Florida Department of Transportation ("DOT") General Highway County Maps for each affected county depicting boundary lines established by the 2014 Amendment.
- 11. As described above, Exchange Parcels 1 and 2 are largely undeveloped at the present time. Currently, there are only 15 existing customer accounts serving named 4

- 1. Territorial Exchange. In order to avoid unnecessary duplication of facilities and to serve anticipated development, the Parties agree to amend the boundaries in the Territorial Agreement in order to exchange two mostly undeveloped parcels within their respective retail service territories where both utilities currently have minimal infrastructure in place.
  - a) The first parcel is currently within the territory boundary of LCEC and includes a portion of the Babcock Ranch Independent Special District ("Special District") and adjacent lands in Charlotte County and adjacent lands in Lee County ("Exchange Parcel 1"). A legal description and sketch of Exchange Parcel 1 is attached as Exhibit "A". Upon approval of this 2014 Amendment by the PSC, Exchange Parcel 1 will be transferred from LCEC to FPL.
  - b) The second parcel is currently within the territory of FPL and located in Collier County ("Exchange Parcel 2"). A legal description and sketch of Exchange Parcel 2 is attached as Exhibit "B". Upon approval of this 2014 Amendment by the PSC, Exchange Parcel 2 will be transferred from FPL to LCEC.

### Exhibit "B"

**Legal description and sketch of Exchange Parcel 2** 

# EXCHANGE PARCEL 2 LEGAL DESCRIPTION OF PROPOSED SERVICE AREA TO BE TRANSFERRED TO LCEC

#### **COLLIER County**

#### Parcel 1

Sections 13, 14, 15, 22, 23, 24, 25, 26, 27, 34, 35, 36 Township 48 South, Range 28 East

#### Parcel 2

Sections 1, 2, 3, 10, 11, 12, 13, 14, 15, 22, 23, 24, 25, 26, 27, 34, 35 and 36 Township 49 South, Range 28 East

|    | 5     | 4  | 3   | 2        |     |    | •  |        |                                                                                     |  |
|----|-------|----|-----|----------|-----|----|----|--------|-------------------------------------------------------------------------------------|--|
|    |       |    |     | l)       | 55  |    |    |        | Ä                                                                                   |  |
|    | 8     | 9  | 10  | 11       | 1   | 2  | 7  | 8 Lea  | w E                                                                                 |  |
|    | 17    | 16 | 15  | 14       |     | 3  | 18 | 17     | LCEC Service Territory Territory to be transferred from FPL to LCEC  Collier County |  |
|    | 20    | 21 | 22  | 23       |     | 24 | 19 | 20     | 21                                                                                  |  |
|    | 29    | 28 | 21/ | 26       |     | 25 | 30 | 29     | 28                                                                                  |  |
|    | 32    | 33 | 34  | 35       |     | 36 | 31 | 32     | 33                                                                                  |  |
| 6  | FPL 5 | 4  | 3   | 2        |     |    | 6  | LCEC 5 | 4                                                                                   |  |
| 7  | 8     | 9  | 10  |          | n A | 12 | 7  | 8      | 9                                                                                   |  |
| 18 | 17    | 16 | 115 |          | 14  | 13 | 18 | 17     | 16                                                                                  |  |
| 19 | 20    | 21 | 22  |          | 23  | 24 | 19 | 20     | 21                                                                                  |  |
| 30 | 29    | 28 | 27  |          | 26  | 25 | 30 | 29     | 28                                                                                  |  |
| 31 | 32    | 33 | 34  |          | 35  | 36 | 31 |        | 33                                                                                  |  |
| 6  | 5     | 4  | 3   | <u> </u> | 2   | 1  | 6  | 5      | 4 /                                                                                 |  |