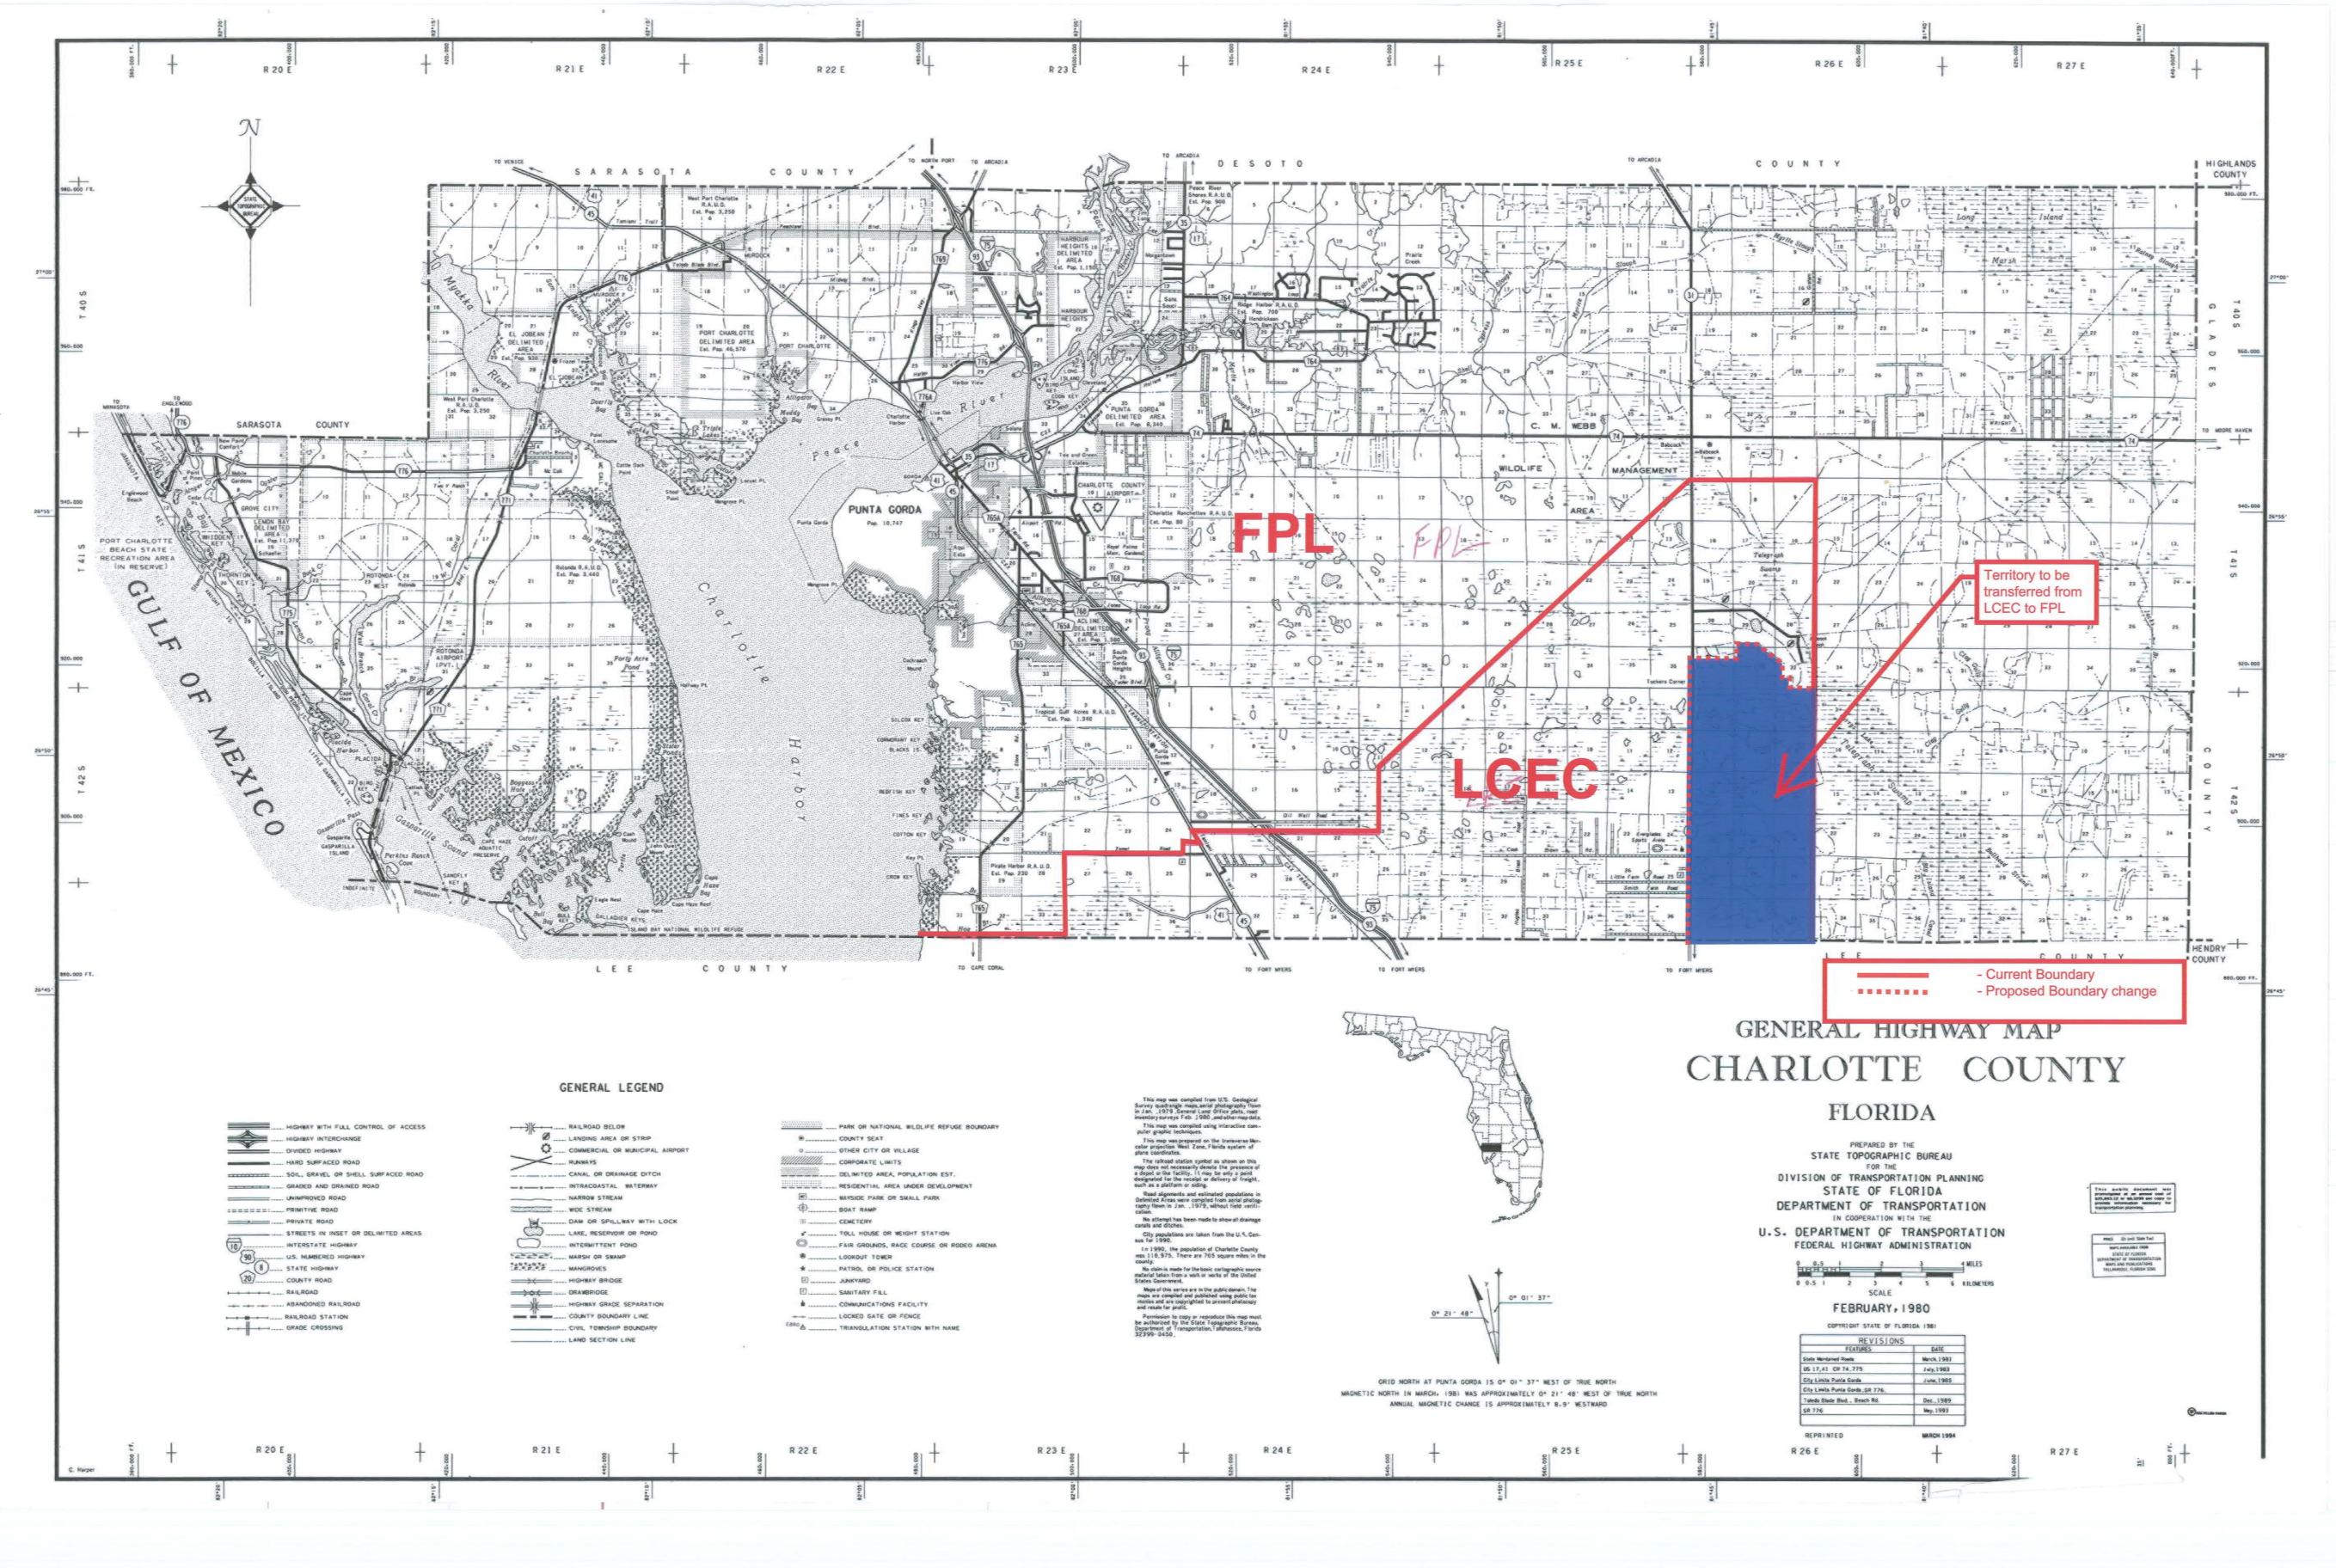

owns and operates its own electric utility system, and is an electric utility as defined in Section 366.02(2), Florida Statutes.

- 5. By Order No. 3799, issued on April 28, 1965, in Docket No. 7424-EU, the Commission approved the original territorial agreement between FPL and LCEC. An amendment to this original territorial agreement was approved by Order No. 20817, issued on February 28, 1989, in Docket No. 850129-EU. Subsequently, on May 10, 1993, in Docket No. 930092-EU, the Commission issued Order No. 93-0705 approving a new territorial agreement between FPL and LCEC relating to the service areas in Charlotte, Collier, Hendry and Lee Counties. By Order No 97-0527, issued on May 7, 1997, in Docket No. 97-0105, the Commission approved a Territorial Variance Agreement relating to areas in Lee County which had been agreed to between FPL and LCEC.
- Order No. 93-0705 requires FPL and LCEC to seek prior approval from the
   Commission before making any permanent changes to their territorial boundary.
- 7. The 2014 Amendment alters the territorial boundary between FPL and LCEC in a manner designed to allow both utilities to more efficiently serve anticipated development and to avoid unnecessary duplication of facilities in two mostly undeveloped parcels of property within their respective service territories where both utilities currently have minimal infrastructure in place. The first parcel is currently within the territorial boundary of LCEC and includes a portion of the Babcock Ranch Independent Special District ("Special District") and an adjacent area in Charlotte County and an adjacent area in Lee County ("Exchange Parcel 1"). A legal description and sketch of Exchange Parcel 1 is attached as Exhibit "A" to Appendix "A". The second parcel is currently within the

territorial boundary of FPL and is located in Collier County ("Exchange Parcel 2"). A legal description and sketch of Exchange Parcel 2 is attached as Exhibit "B" to Appendix "A".

- 8. The current territorial boundary line between FPL and LCEC runs through the Special District, which results in two different utilities serving the Special District. Due to that current configuration, FPL and LCEC have agreed to modify their territorial boundary to place Exchange Parcel 1 wholly within a bounded area to be served by FPL. To further avoid the potential for uneconomic duplication of facilities, FPL and LCEC have agreed to modify their territorial boundary to place Exchange Parcel 2 wholly within a bounded area to be served by LCEC. The exchange of these two parcels allows for a single electric service provider in each of the parcels and thus avoids the potential for unnecessary duplication of services.
- 9. FPL and LCEC entered the 2014 Amendment after lengthy deliberation and consideration of the best interests of their electric customers and the citizens of the area served by both parties. The 2014 Amendment is specifically designed and intended to avoid unnecessary duplication of services in Exchange Parcels 1 and 2. Accordingly, FPL and LCEC respectfully submit that the 2014 Amendment is in the best interest of the public.
- 10. Pursuant to Rule 25-6.0440(1)(f), Florida Administrative Code, attached hereto as Appendix "B" are an official Florida Department of Transportation ("DOT") General Highway County Maps for each affected county depicting boundary lines established by the 2014 Amendment.
- 11. As described above, Exchange Parcels 1 and 2 are largely undeveloped at the present time. Currently, there are only 15 existing customer accounts serving named 4

## Exhibit "A"

Legal description and sketch of Exchange Parcel 1

# EXCHANGE PARCEL 1 LEGAL DESCRIPTION OF PROPOSED SERVICE AREA TO BE TRANSFERRED FROM LCEC TO FP&L

#### Lee County

#### Parcel 1

Sections 4, 5, 6, and 7, Township 43 South, Range 26 East, less right-of-way for State Road 31

#### Parcel 2

That part of Section 9, Township 43 South, Range 26 East lying westerly of the following described line and northerly of County Road No. 78:

Commencing at the Northeast corner of said Section 9, thence N89°51'54"W a distance of 2650.21 feet to the North one-quarter corner of Section 9 and the Point of Beginning of the herein described line.

From said Point of Beginning, thence S00°23'25"W a distance of 1330.71 feet to the Southwest corner of the North one-half of the Northeast one-quarter of Section 9, Township 43 South, Range 26 East; thence S06°02'41"E a distance of 1338.42 feet to a point on the North line of the Southeast one-quarter of said Section 9 (said point being 150.00 feet East of the Northwest corner of the Southeast one-quarter of said Section 9); thence S00°22'58"W, parallel with and 150.00 feet East of the West line of the Southeast one-quarter of said Section 9, a distance of 2611.68 feet to a point on the North right-of-way line of County Road No. 78 and the end of said line.

#### **Charlotte County**

#### Parcel 1

Sections 4, 5, 6, 7, 8, 9, 16, 17, 18, 19, 20, 21, 28, 29, 30, 31, 32 and 33, Township 42 South, Range 26 East, Charlotte County, Florida, less the road right-of-way of State Road 31.

#### Parcel 2

Those portions of Sections 29, 31, 32 and 33, Township 41 South, Range 26 East, Charlotte County, Florida, which lie within the boundaries of the Babcock Ranch Community Independent Special District as established by Chapter 306 of the Laws of Florida (2007), less the road right-of-way of State Road 31.