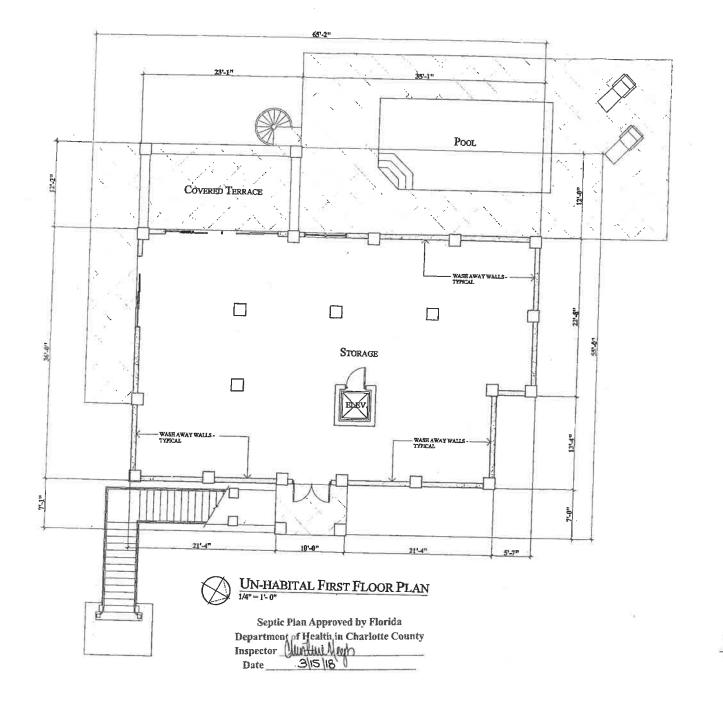

| CONSTRUCTION PERMIT FOR: OSTDS New                                                                                                                                                                                                                                                                                                                                                                                                                                                                                                                                                                                           |
|------------------------------------------------------------------------------------------------------------------------------------------------------------------------------------------------------------------------------------------------------------------------------------------------------------------------------------------------------------------------------------------------------------------------------------------------------------------------------------------------------------------------------------------------------------------------------------------------------------------------------|
| APPLICANT: Brian & Luz Matlin                                                                                                                                                                                                                                                                                                                                                                                                                                                                                                                                                                                                |
| PROPERTY ADDRESS: 9876 & 988ULittle Gasparilla Is Placida, FL 33946                                                                                                                                                                                                                                                                                                                                                                                                                                                                                                                                                          |
| IOT: P1/P1-1 BLOCK: 16 SUBDIVISION: Gasparilla Estates                                                                                                                                                                                                                                                                                                                                                                                                                                                                                                                                                                       |
| PROPERTY ID #: 422027201005/422027201007 [SECTION, TOWNSHIP, RANGE, PARCEL NUMBER]                                                                                                                                                                                                                                                                                                                                                                                                                                                                                                                                           |
| SYSTEM MUST BE CONSTRUCTED IN ACCORDANCE WITH SPECIFICATIONS AND STANDARDS OF SECTION 381.0065, F.S., AND CHAPTER 64E-6, F.A.C. DEPARTMENT APPROVAL OF SYSTEM DOES NOT GUARANTEE SATISFACTORY PERFORMANCE FOR ANY SPECIFIC PERIOD OF TIME. ANY CHANGE IN MATERIAL FACTS, WHICH SERVED AS A BASIS FOR ISSUANCE OF THIS PERMIT, REQUIRE THE APPLICANT TO MODIFY THE PERMIT APPLICATION. SUCH MODIFICATIONS MAY RESULT IN THIS PERMIT BEING MADE NULL AND VOID. ISSUANCE OF THIS PERMIT DOES NOT EXEMPT THE APPLICANT FROM COMPLIANCE WITH OTHER FEDERAL, STATE, OR LOCAL PERMITTING REQUIRED FOR DEVELOPMENT OF THIS PROPERTY. |
| SYSTEM DESIGN AND SPECIFICATIONS                                                                                                                                                                                                                                                                                                                                                                                                                                                                                                                                                                                             |
| T [ 1,200 ] GALLONS / GPD Septic Tank CAPACITY                                                                                                                                                                                                                                                                                                                                                                                                                                                                                                                                                                               |
| A [ ] GALLONS / GPDN/A CAPACITY                                                                                                                                                                                                                                                                                                                                                                                                                                                                                                                                                                                              |
| N [ ] GALLONS GREASE INTERCEPTOR CAPACITY [MAXIMUM CAPACITY SINGLE TANK:1250 GALLONS]                                                                                                                                                                                                                                                                                                                                                                                                                                                                                                                                        |
| K [ ] GALLONS DOSING TANK CAPACITY [ ]GALLONS &[ ]DOSES PER 24 HRS #Pumps [ ]                                                                                                                                                                                                                                                                                                                                                                                                                                                                                                                                                |
| D [ 767 ] SQUARE FEET                                                                                                                                                                                                                                                                                                                                                                                                                                                                                                                                                                                                        |
| F LOCATION OF BENCHMARK: 4"x4" Concrete Monument on the North-East property line, El. = 1.27 N.A.V.D.                                                                                                                                                                                                                                                                                                                                                                                                                                                                                                                        |
| I ELEVATION OF PROPOSED SYSTEM SITE [ 0.03 ] [ INCHES FT ] [ ABOVE   BELOW ] BENCHMARK/REFERENCE POINT                                                                                                                                                                                                                                                                                                                                                                                                                                                                                                                       |
| E BOTTOM OF DRAINFIELD TO BE [ 0.53 ] [ INCHES   FT   [ ABOVE   BELOW] BENCHMARK/REFERENCE POINT                                                                                                                                                                                                                                                                                                                                                                                                                                                                                                                             |
| D FILL REQUIRED: [64.00] INCHES EXCAVATION REQUIRED: [ 0.00 ] INCHES                                                                                                                                                                                                                                                                                                                                                                                                                                                                                                                                                         |
| The system is sized for 4 bedrooms with a maximum occupancy of 8 persons (2 per bedroom), for a total estimated flow of 460gpd. The licensed contractor installing the system is responsible for Installing the minimum category of tank in accordance with s. 64E-6.013(3)(f), FAC. *Aggregate Required. *PTI-9 Drainfield 1LF = 3SF Aggregate, 766.6SF/3SF/1LF = 255.6LF of PTI-9. *PTI-9 Drainfield w/ (8)lines @ 35' = 280.0 L.F. (255.6 L.F. Required).                                                                                                                                                                 |
| E                                                                                                                                                                                                                                                                                                                                                                                                                                                                                                                                                                                                                            |
| R                                                                                                                                                                                                                                                                                                                                                                                                                                                                                                                                                                                                                            |
| SPECIFICATIONS BY: Kreg E Maheu TITLE:                                                                                                                                                                                                                                                                                                                                                                                                                                                                                                                                                                                       |
| APPROVED BY:                                                                                                                                                                                                                                                                                                                                                                                                                                                                                                                                                                                                                 |
| DATE ISSUED: 03/15/2018 EXPIRATION DATE: 09/15/2019                                                                                                                                                                                                                                                                                                                                                                                                                                                                                                                                                                          |
| DH 4016, 08/09 (Obsoletes all previous editions which may not be used)  Incorporated: 64E-6.003, FAC  Page 1 of 3                                                                                                                                                                                                                                                                                                                                                                                                                                                                                                            |

# STATE OF FLORIDA

| DEPARTMENT OF HEALTH ONSITE SEWAGE TREATMENT AND DISPOSAL SYSTEM CONSTRUCTION PERMIT                                                                                                                                                                                                                                                                                                                                                                               | DATE PAID: FEE PAID: RECEIPT #:                                                                                |
|--------------------------------------------------------------------------------------------------------------------------------------------------------------------------------------------------------------------------------------------------------------------------------------------------------------------------------------------------------------------------------------------------------------------------------------------------------------------|----------------------------------------------------------------------------------------------------------------|
| CONSTRUCTION PERMIT FOR:  [V]] New System [ ] Existing System [ ] Holding Tank  [W]] Repair [ ] Abandonment [ ] Temporary                                                                                                                                                                                                                                                                                                                                          | [ ] Innovative                                                                                                 |
| APPLICANT: Brian & Luz Matlin                                                                                                                                                                                                                                                                                                                                                                                                                                      |                                                                                                                |
| PROPERTY ADDRESS: 9876 & 9880 Little Gasparilla Island                                                                                                                                                                                                                                                                                                                                                                                                             |                                                                                                                |
| LOT: PI/PI-1 BLOCK: 16 SUBDIVISION: Gasparilla Estates                                                                                                                                                                                                                                                                                                                                                                                                             |                                                                                                                |
| PROPERTY ID #: 422027201005 / 422027201007 27/42/20 [OR TAX ID NUMBER                                                                                                                                                                                                                                                                                                                                                                                              | IIP, RANGE, PARCEL NUMBER]                                                                                     |
| SYSTEM MUST BE CONSTRUCTED IN ACCORDANCE WITH SPECIFICATIONS AND STAN F.S., AND CHAPTER 64E-6, F.A.C. DEPARTMENT APPROVAL OF SYSTEM DOES PERFORMANCE FOR ANY SPECIFIC PERIOD OF TIME. ANY CHANGE IN MATERIAL BASIS FOR ISSUANCE OF THIS PERMIT, REQUIRE THE APPLICANT TO MODIF SUCH MODIFICATIONS MAY RESULT IN THIS PERMIT BEING MADE NULL AND VOID DOES NOT EXEMPT THE APPLICANT FROM COMPLIANCE WITH OTHER FEDERAL, SREQUIRED FOR DEVELOPMENT OF THIS PROPERTY. | NOT GUARANTEE SATISFACTORY FACTS, WHICH SERVED AS A THE PERMIT APPLICATION. ISSUANCE OF THIS DEPMIT            |
| SYSTEM DESIGN AND SPECIFICATIONS  T [1200 ] GALLONS / GPD SEPTIC TANK/AEROBIC UNIT CAPACITY MULTICAL A [ ] GALLONS / GPD n/a CAPACITY MULTICAL A [ ] GALLONS GREASE INTERCEPTOR CAPACITY [ MAXIMUM CAPACITY SERVICE AND CAPACITY SERVICE AND CAPACITY [ ] GALLONS @ [ ] DOSES                                                                                                                                                                                      | I-CHAMBERED/IN-SERIES [ ]<br>I-CHAMBERED/IN-SERIES [ ]<br>BINGLE TANK: 1250 GALLONS]<br>PER 24 HRS # PUMPS [ ] |
| D [767 ] SQUARE FEET PRIMARY DRAINFIELD SYSTEM *Aggregate Required                                                                                                                                                                                                                                                                                                                                                                                                 |                                                                                                                |
| A TYPE SYSTEM: [ ] STANDARD [ ] FILLED                                                                                                                                                                                                                                                                                                                                                                                                                             |                                                                                                                |
| F LOCATION OF BENCHMARK: 4"x4" Conc. Monument on the Northeast property line El=1.27'N I ELEVATION OF PROPOSED SYSTEM SITE [0.03 ] [INCHES/FT] [ABOVE/BELOW] E BOTTOM OF DRAINFIELD TO BE [0.53 ] [INCHES/FT] [ABOVE/BELOW] L                                                                                                                                                                                                                                      | BENCHMARK/REFERENCE POINT<br>BENCHMARK/REFERENCE POINT                                                         |
| O *PTI-9 Drainfield 1LF=3SF Aggregate 766.6SF/3SF/1LF=255.6LF of PTI-9  T *PTI-9 Drainfield w/ (8)lines @ 35' = 280.0 L.F. (255.6 L.F. Required)  E R                                                                                                                                                                                                                                                                                                              | CENSON NO. 45766                                                                                               |
| SPECIFICATIONS BY: 3-5-18 TITLE: PE                                                                                                                                                                                                                                                                                                                                                                                                                                | VSOV STATE OF                                                                                                  |
| APPROVED BY: TITLE: ESI                                                                                                                                                                                                                                                                                                                                                                                                                                            | TOPANATES CHO                                                                                                  |
| DATE ISSUED: 35/18 EXPIRATI                                                                                                                                                                                                                                                                                                                                                                                                                                        | ON DATE: 10                                                                                                    |