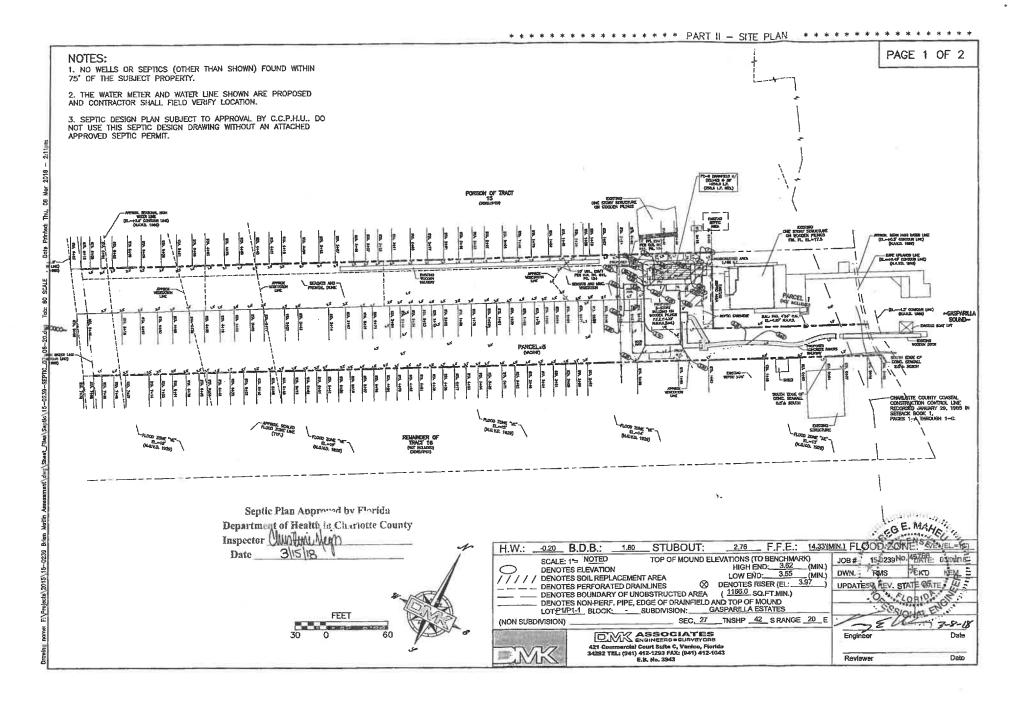

Vision: To be the Healthiest State in the Nation

August 03, 2017

412-12:93

(DMK Associates) 7025-A Placida Englewood, FL 34224

Request for Additional Information
Application Document No: 1293579
9876 &9880 Little Gasparilla Is

Placida, FL 33946

Lot: P1/P1-1

Block: 16

Subdivision: Gasparilla Estates

| CONSTRUCTION PERMIT FOR: OSTDS New                                                                                                                                                                                                                                                                                                                                                                                                                                                                                                                                                                                           |
|------------------------------------------------------------------------------------------------------------------------------------------------------------------------------------------------------------------------------------------------------------------------------------------------------------------------------------------------------------------------------------------------------------------------------------------------------------------------------------------------------------------------------------------------------------------------------------------------------------------------------|
| APPLICANT: Brian & Luz Matlin                                                                                                                                                                                                                                                                                                                                                                                                                                                                                                                                                                                                |
| PROPERTY ADDRESS: 9876 & 988ULittle Gasparilla Is Placida, FL 33946                                                                                                                                                                                                                                                                                                                                                                                                                                                                                                                                                          |
| IOT: P1/P1-1 BLOCK: 16 SUBDIVISION: Gasparilla Estates                                                                                                                                                                                                                                                                                                                                                                                                                                                                                                                                                                       |
| PROPERTY ID #: 422027201005/422027201007 [SECTION, TOWNSHIP, RANGE, PARCEL NUMBER]                                                                                                                                                                                                                                                                                                                                                                                                                                                                                                                                           |
| SYSTEM MUST BE CONSTRUCTED IN ACCORDANCE WITH SPECIFICATIONS AND STANDARDS OF SECTION 381.0065, F.S., AND CHAPTER 64E-6, F.A.C. DEPARTMENT APPROVAL OF SYSTEM DOES NOT GUARANTEE SATISFACTORY PERFORMANCE FOR ANY SPECIFIC PERIOD OF TIME. ANY CHANGE IN MATERIAL FACTS, WHICH SERVED AS A BASIS FOR ISSUANCE OF THIS PERMIT, REQUIRE THE APPLICANT TO MODIFY THE PERMIT APPLICATION. SUCH MODIFICATIONS MAY RESULT IN THIS PERMIT BEING MADE NULL AND VOID. ISSUANCE OF THIS PERMIT DOES NOT EXEMPT THE APPLICANT FROM COMPLIANCE WITH OTHER FEDERAL, STATE, OR LOCAL PERMITTING REQUIRED FOR DEVELOPMENT OF THIS PROPERTY. |
| SYSTEM DESIGN AND SPECIFICATIONS                                                                                                                                                                                                                                                                                                                                                                                                                                                                                                                                                                                             |
| T [ 1,200 ] GALLONS / GPD Septic Tank CAPACITY                                                                                                                                                                                                                                                                                                                                                                                                                                                                                                                                                                               |
| A [ ] GALLONS / GPDN/A CAPACITY                                                                                                                                                                                                                                                                                                                                                                                                                                                                                                                                                                                              |
| N [ ] GALLONS GREASE INTERCEPTOR CAPACITY [MAXIMUM CAPACITY SINGLE TANK:1250 GALLONS]                                                                                                                                                                                                                                                                                                                                                                                                                                                                                                                                        |
| K [ ] GALLONS DOSING TANK CAPACITY [ ]GALLONS &[ ]DOSES PER 24 HRS #Pumps [ ]                                                                                                                                                                                                                                                                                                                                                                                                                                                                                                                                                |
| D [ 767 ] SQUARE FEET                                                                                                                                                                                                                                                                                                                                                                                                                                                                                                                                                                                                        |
| F LOCATION OF BENCHMARK: 4"x4" Concrete Monument on the North-East property line, El. = 1.27 N.A.V.D.                                                                                                                                                                                                                                                                                                                                                                                                                                                                                                                        |
| I ELEVATION OF PROPOSED SYSTEM SITE [ 0.03 ] [ INCHES FT ] [ ABOVE   BELOW ] BENCHMARK/REFERENCE POINT                                                                                                                                                                                                                                                                                                                                                                                                                                                                                                                       |
| E BOTTOM OF DRAINFIELD TO BE [ 0.53 ] [ INCHES   FT   [ ABOVE   BELOW] BENCHMARK/REFERENCE POINT                                                                                                                                                                                                                                                                                                                                                                                                                                                                                                                             |
| D FILL REQUIRED: [64.00] INCHES EXCAVATION REQUIRED: [ 0.00 ] INCHES                                                                                                                                                                                                                                                                                                                                                                                                                                                                                                                                                         |
| The system is sized for 4 bedrooms with a maximum occupancy of 8 persons (2 per bedroom), for a total estimated flow of 460gpd. The licensed contractor installing the system is responsible for Installing the minimum category of tank in accordance with s. 64E-6.013(3)(f), FAC. *Aggregate Required. *PTI-9 Drainfield 1LF = 3SF Aggregate, 766.6SF/3SF/1LF = 255.6LF of PTI-9. *PTI-9 Drainfield w/ (8)lines @ 35' = 280.0 L.F. (255.6 L.F. Required).                                                                                                                                                                 |
| E                                                                                                                                                                                                                                                                                                                                                                                                                                                                                                                                                                                                                            |
| R                                                                                                                                                                                                                                                                                                                                                                                                                                                                                                                                                                                                                            |
| SPECIFICATIONS BY: Kreg E Maheu TITLE:                                                                                                                                                                                                                                                                                                                                                                                                                                                                                                                                                                                       |
| APPROVED BY:                                                                                                                                                                                                                                                                                                                                                                                                                                                                                                                                                                                                                 |
| DATE ISSUED: 03/15/2018 EXPIRATION DATE: 09/15/2019                                                                                                                                                                                                                                                                                                                                                                                                                                                                                                                                                                          |
| DH 4016, 08/09 (Obsoletes all previous editions which may not be used)  Incorporated: 64E-6.003, FAC  Page 1 of 3                                                                                                                                                                                                                                                                                                                                                                                                                                                                                                            |

# STATE OF FLORIDA

| DEPARTMENT OF HEALTH ONSITE SEWAGE TREATMENT AND DISPOSAL SYSTEM CONSTRUCTION PERMIT                                                                                                                                                                                                                                                                                                                                                                               | DATE PAID: FEE PAID: RECEIPT #:                                                                                |
|--------------------------------------------------------------------------------------------------------------------------------------------------------------------------------------------------------------------------------------------------------------------------------------------------------------------------------------------------------------------------------------------------------------------------------------------------------------------|----------------------------------------------------------------------------------------------------------------|
| CONSTRUCTION PERMIT FOR:  [V]] New System [ ] Existing System [ ] Holding Tank  [W]] Repair [ ] Abandonment [ ] Temporary                                                                                                                                                                                                                                                                                                                                          | [ ] Innovative                                                                                                 |
| APPLICANT: Brian & Luz Matlin                                                                                                                                                                                                                                                                                                                                                                                                                                      |                                                                                                                |
| PROPERTY ADDRESS: 9876 & 9880 Little Gasparilla Island                                                                                                                                                                                                                                                                                                                                                                                                             |                                                                                                                |
| LOT: PI/PI-1 BLOCK: 16 SUBDIVISION: Gasparilla Estates                                                                                                                                                                                                                                                                                                                                                                                                             |                                                                                                                |
| PROPERTY ID #: 422027201005 / 422027201007 27/42/20 [OR TAX ID NUMBER                                                                                                                                                                                                                                                                                                                                                                                              | IIP, RANGE, PARCEL NUMBER]                                                                                     |
| SYSTEM MUST BE CONSTRUCTED IN ACCORDANCE WITH SPECIFICATIONS AND STAN F.S., AND CHAPTER 64E-6, F.A.C. DEPARTMENT APPROVAL OF SYSTEM DOES PERFORMANCE FOR ANY SPECIFIC PERIOD OF TIME. ANY CHANGE IN MATERIAL BASIS FOR ISSUANCE OF THIS PERMIT, REQUIRE THE APPLICANT TO MODIF SUCH MODIFICATIONS MAY RESULT IN THIS PERMIT BEING MADE NULL AND VOID DOES NOT EXEMPT THE APPLICANT FROM COMPLIANCE WITH OTHER FEDERAL, SREQUIRED FOR DEVELOPMENT OF THIS PROPERTY. | NOT GUARANTEE SATISFACTORY FACTS, WHICH SERVED AS A THE PERMIT APPLICATION. ISSUANCE OF THIS DEPMIT            |
| SYSTEM DESIGN AND SPECIFICATIONS  T [1200 ] GALLONS / GPD SEPTIC TANK/AEROBIC UNIT CAPACITY MULTICAL A [ ] GALLONS / GPD n/a CAPACITY MULTICAL A [ ] GALLONS GREASE INTERCEPTOR CAPACITY [ MAXIMUM CAPACITY SERVICE AND CAPACITY SERVICE AND CAPACITY [ ] GALLONS @ [ ] DOSES                                                                                                                                                                                      | I-CHAMBERED/IN-SERIES [ ]<br>I-CHAMBERED/IN-SERIES [ ]<br>BINGLE TANK: 1250 GALLONS]<br>PER 24 HRS # PUMPS [ ] |
| D [767 ] SQUARE FEET PRIMARY DRAINFIELD SYSTEM *Aggregate Required                                                                                                                                                                                                                                                                                                                                                                                                 |                                                                                                                |
| A TYPE SYSTEM: [ ] STANDARD [ ] FILLED                                                                                                                                                                                                                                                                                                                                                                                                                             |                                                                                                                |
| F LOCATION OF BENCHMARK: 4"x4" Conc. Monument on the Northeast property line El=1.27'N I ELEVATION OF PROPOSED SYSTEM SITE [0.03 ] [INCHES/FT] [ABOVE/BELOW] E BOTTOM OF DRAINFIELD TO BE [0.53 ] [INCHES/FT] [ABOVE/BELOW] L                                                                                                                                                                                                                                      | BENCHMARK/REFERENCE POINT<br>BENCHMARK/REFERENCE POINT                                                         |
| O *PTI-9 Drainfield 1LF=3SF Aggregate 766.6SF/3SF/1LF=255.6LF of PTI-9  T *PTI-9 Drainfield w/ (8)lines @ 35' = 280.0 L.F. (255.6 L.F. Required)  E R                                                                                                                                                                                                                                                                                                              | CENSON NO. 45766                                                                                               |
| SPECIFICATIONS BY: 3-5-18 TITLE: PE                                                                                                                                                                                                                                                                                                                                                                                                                                | VSOV STATE OF                                                                                                  |
| APPROVED BY: TITLE: ESI                                                                                                                                                                                                                                                                                                                                                                                                                                            | TOPANATES CHO                                                                                                  |
| DATE ISSUED: 35/18 EXPIRATI                                                                                                                                                                                                                                                                                                                                                                                                                                        | ON DATE: 10                                                                                                    |