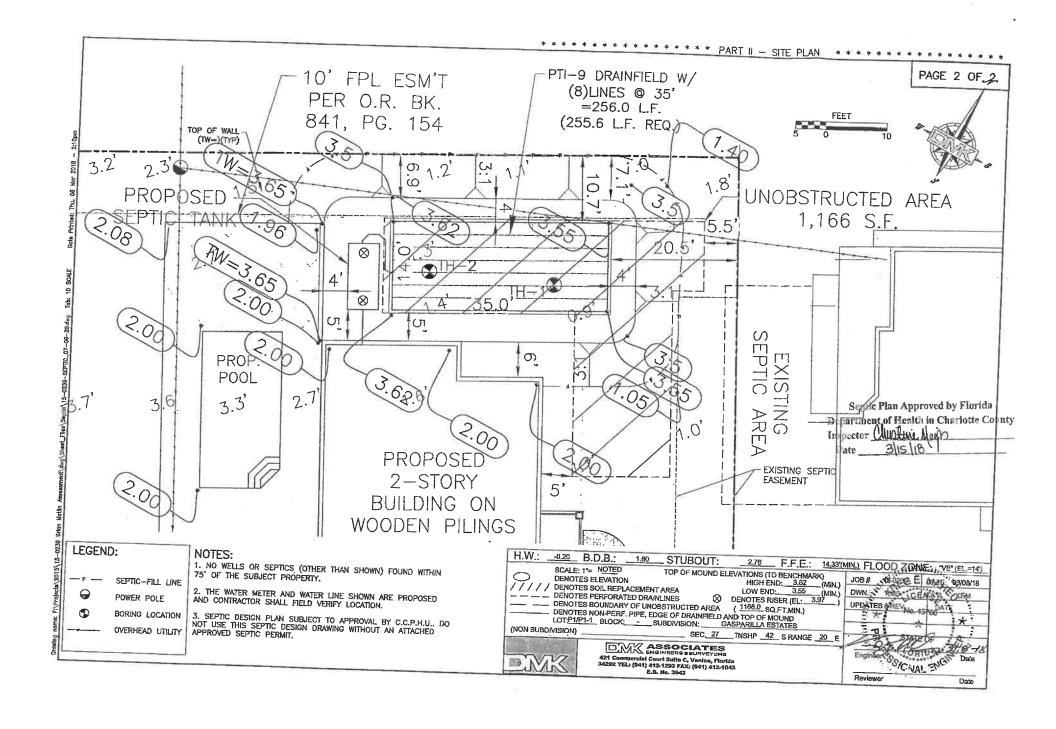

| CONSTRUCTION PERMIT FOR: OSTDS New                                                                                                                                                                                                                                                                                                                                                                                                                                                                                                                                                                                           |
|------------------------------------------------------------------------------------------------------------------------------------------------------------------------------------------------------------------------------------------------------------------------------------------------------------------------------------------------------------------------------------------------------------------------------------------------------------------------------------------------------------------------------------------------------------------------------------------------------------------------------|
| APPLICANT: Brian & Luz Matlin                                                                                                                                                                                                                                                                                                                                                                                                                                                                                                                                                                                                |
| PROPERTY ADDRESS: 9876 & 988ULittle Gasparilla Is Placida, FL 33946                                                                                                                                                                                                                                                                                                                                                                                                                                                                                                                                                          |
| IOT: P1/P1-1 BLOCK: 16 SUBDIVISION: Gasparilla Estates                                                                                                                                                                                                                                                                                                                                                                                                                                                                                                                                                                       |
| PROPERTY ID #: 422027201005/422027201007 [SECTION, TOWNSHIP, RANGE, PARCEL NUMBER]                                                                                                                                                                                                                                                                                                                                                                                                                                                                                                                                           |
| SYSTEM MUST BE CONSTRUCTED IN ACCORDANCE WITH SPECIFICATIONS AND STANDARDS OF SECTION 381.0065, F.S., AND CHAPTER 64E-6, F.A.C. DEPARTMENT APPROVAL OF SYSTEM DOES NOT GUARANTEE SATISFACTORY PERFORMANCE FOR ANY SPECIFIC PERIOD OF TIME. ANY CHANGE IN MATERIAL FACTS, WHICH SERVED AS A BASIS FOR ISSUANCE OF THIS PERMIT, REQUIRE THE APPLICANT TO MODIFY THE PERMIT APPLICATION. SUCH MODIFICATIONS MAY RESULT IN THIS PERMIT BEING MADE NULL AND VOID. ISSUANCE OF THIS PERMIT DOES NOT EXEMPT THE APPLICANT FROM COMPLIANCE WITH OTHER FEDERAL, STATE, OR LOCAL PERMITTING REQUIRED FOR DEVELOPMENT OF THIS PROPERTY. |
| SYSTEM DESIGN AND SPECIFICATIONS                                                                                                                                                                                                                                                                                                                                                                                                                                                                                                                                                                                             |
| T [ 1,200 ] GALLONS / GPD Septic Tank CAPACITY                                                                                                                                                                                                                                                                                                                                                                                                                                                                                                                                                                               |
| A [ ] GALLONS / GPDN/A CAPACITY                                                                                                                                                                                                                                                                                                                                                                                                                                                                                                                                                                                              |
| N [ ] GALLONS GREASE INTERCEPTOR CAPACITY [MAXIMUM CAPACITY SINGLE TANK:1250 GALLONS]                                                                                                                                                                                                                                                                                                                                                                                                                                                                                                                                        |
| K [ ] GALLONS DOSING TANK CAPACITY [ ]GALLONS &[ ]DOSES PER 24 HRS #Pumps [ ]                                                                                                                                                                                                                                                                                                                                                                                                                                                                                                                                                |
| D [ 767 ] SQUARE FEET                                                                                                                                                                                                                                                                                                                                                                                                                                                                                                                                                                                                        |
| F LOCATION OF BENCHMARK: 4"x4" Concrete Monument on the North-East property line, El. = 1.27 N.A.V.D.                                                                                                                                                                                                                                                                                                                                                                                                                                                                                                                        |
| I ELEVATION OF PROPOSED SYSTEM SITE [ 0.03 ] [ INCHES FT ] [ ABOVE   BELOW ] BENCHMARK/REFERENCE POINT                                                                                                                                                                                                                                                                                                                                                                                                                                                                                                                       |
| E BOTTOM OF DRAINFIELD TO BE [ 0.53 ] [ INCHES   FT   [ ABOVE   BELOW] BENCHMARK/REFERENCE POINT                                                                                                                                                                                                                                                                                                                                                                                                                                                                                                                             |
| D FILL REQUIRED: [64.00] INCHES EXCAVATION REQUIRED: [ 0.00 ] INCHES                                                                                                                                                                                                                                                                                                                                                                                                                                                                                                                                                         |
| The system is sized for 4 bedrooms with a maximum occupancy of 8 persons (2 per bedroom), for a total estimated flow of 460gpd. The licensed contractor installing the system is responsible for Installing the minimum category of tank in accordance with s. 64E-6.013(3)(f), FAC. *Aggregate Required. *PTI-9 Drainfield 1LF = 3SF Aggregate, 766.6SF/3SF/1LF = 255.6LF of PTI-9. *PTI-9 Drainfield w/ (8)lines @ 35' = 280.0 L.F. (255.6 L.F. Required).                                                                                                                                                                 |
| E                                                                                                                                                                                                                                                                                                                                                                                                                                                                                                                                                                                                                            |
| R                                                                                                                                                                                                                                                                                                                                                                                                                                                                                                                                                                                                                            |
| SPECIFICATIONS BY: Kreg E Maheu TITLE:                                                                                                                                                                                                                                                                                                                                                                                                                                                                                                                                                                                       |
| APPROVED BY:                                                                                                                                                                                                                                                                                                                                                                                                                                                                                                                                                                                                                 |
| DATE ISSUED: 03/15/2018 EXPIRATION DATE: 09/15/2019                                                                                                                                                                                                                                                                                                                                                                                                                                                                                                                                                                          |
| DH 4016, 08/09 (Obsoletes all previous editions which may not be used)  Incorporated: 64E-6.003, FAC  Page 1 of 3                                                                                                                                                                                                                                                                                                                                                                                                                                                                                                            |

# STATE OF FLORIDA

| DEPARTMENT OF HEALTH ONSITE SEWAGE TREATMENT AND DISPOSAL SYSTEM CONSTRUCTION PERMIT                                                                                                                                                                                                                                                                                                                                                                               | DATE PAID: FEE PAID: RECEIPT #:                                                                                |
|--------------------------------------------------------------------------------------------------------------------------------------------------------------------------------------------------------------------------------------------------------------------------------------------------------------------------------------------------------------------------------------------------------------------------------------------------------------------|----------------------------------------------------------------------------------------------------------------|
| CONSTRUCTION PERMIT FOR:  [V]] New System [ ] Existing System [ ] Holding Tank  [W]] Repair [ ] Abandonment [ ] Temporary                                                                                                                                                                                                                                                                                                                                          | [ ] Innovative                                                                                                 |
| APPLICANT: Brian & Luz Matlin                                                                                                                                                                                                                                                                                                                                                                                                                                      |                                                                                                                |
| PROPERTY ADDRESS: 9876 & 9880 Little Gasparilla Island                                                                                                                                                                                                                                                                                                                                                                                                             |                                                                                                                |
| LOT: PI/PI-1 BLOCK: 16 SUBDIVISION: Gasparilla Estates                                                                                                                                                                                                                                                                                                                                                                                                             |                                                                                                                |
| PROPERTY ID #: 422027201005 / 422027201007 27/42/20 [OR TAX ID NUMBER                                                                                                                                                                                                                                                                                                                                                                                              | IIP, RANGE, PARCEL NUMBER]                                                                                     |
| SYSTEM MUST BE CONSTRUCTED IN ACCORDANCE WITH SPECIFICATIONS AND STAN F.S., AND CHAPTER 64E-6, F.A.C. DEPARTMENT APPROVAL OF SYSTEM DOES PERFORMANCE FOR ANY SPECIFIC PERIOD OF TIME. ANY CHANGE IN MATERIAL BASIS FOR ISSUANCE OF THIS PERMIT, REQUIRE THE APPLICANT TO MODIF SUCH MODIFICATIONS MAY RESULT IN THIS PERMIT BEING MADE NULL AND VOID DOES NOT EXEMPT THE APPLICANT FROM COMPLIANCE WITH OTHER FEDERAL, SREQUIRED FOR DEVELOPMENT OF THIS PROPERTY. | NOT GUARANTEE SATISFACTORY FACTS, WHICH SERVED AS A THE PERMIT APPLICATION. ISSUANCE OF THIS DEPMIT            |
| SYSTEM DESIGN AND SPECIFICATIONS  T [1200 ] GALLONS / GPD SEPTIC TANK/AEROBIC UNIT CAPACITY MULTICAL A [ ] GALLONS / GPD n/a CAPACITY MULTICAL A [ ] GALLONS GREASE INTERCEPTOR CAPACITY [ MAXIMUM CAPACITY SERVICE AND CAPACITY SERVICE AND CAPACITY [ ] GALLONS @ [ ] DOSES                                                                                                                                                                                      | I-CHAMBERED/IN-SERIES [ ]<br>I-CHAMBERED/IN-SERIES [ ]<br>BINGLE TANK: 1250 GALLONS]<br>PER 24 HRS # PUMPS [ ] |
| D [767 ] SQUARE FEET PRIMARY DRAINFIELD SYSTEM *Aggregate Required                                                                                                                                                                                                                                                                                                                                                                                                 |                                                                                                                |
| A TYPE SYSTEM: [ ] STANDARD [ ] FILLED                                                                                                                                                                                                                                                                                                                                                                                                                             |                                                                                                                |
| F LOCATION OF BENCHMARK: 4"x4" Conc. Monument on the Northeast property line El=1.27'N I ELEVATION OF PROPOSED SYSTEM SITE [0.03 ] [INCHES/FT] [ABOVE/BELOW] E BOTTOM OF DRAINFIELD TO BE [0.53 ] [INCHES/FT] [ABOVE/BELOW] L                                                                                                                                                                                                                                      | BENCHMARK/REFERENCE POINT<br>BENCHMARK/REFERENCE POINT                                                         |
| O *PTI-9 Drainfield 1LF=3SF Aggregate 766.6SF/3SF/1LF=255.6LF of PTI-9  T *PTI-9 Drainfield w/ (8)lines @ 35' = 280.0 L.F. (255.6 L.F. Required)  E R                                                                                                                                                                                                                                                                                                              | CENSON NO. 45766                                                                                               |
| SPECIFICATIONS BY: 3-5-18 TITLE: PE                                                                                                                                                                                                                                                                                                                                                                                                                                | VSOV STATE OF                                                                                                  |
| APPROVED BY: TITLE: ESI                                                                                                                                                                                                                                                                                                                                                                                                                                            | TOPANATES CHO                                                                                                  |
| DATE ISSUED: 35/18 EXPIRATI                                                                                                                                                                                                                                                                                                                                                                                                                                        | ON DATE: 10                                                                                                    |