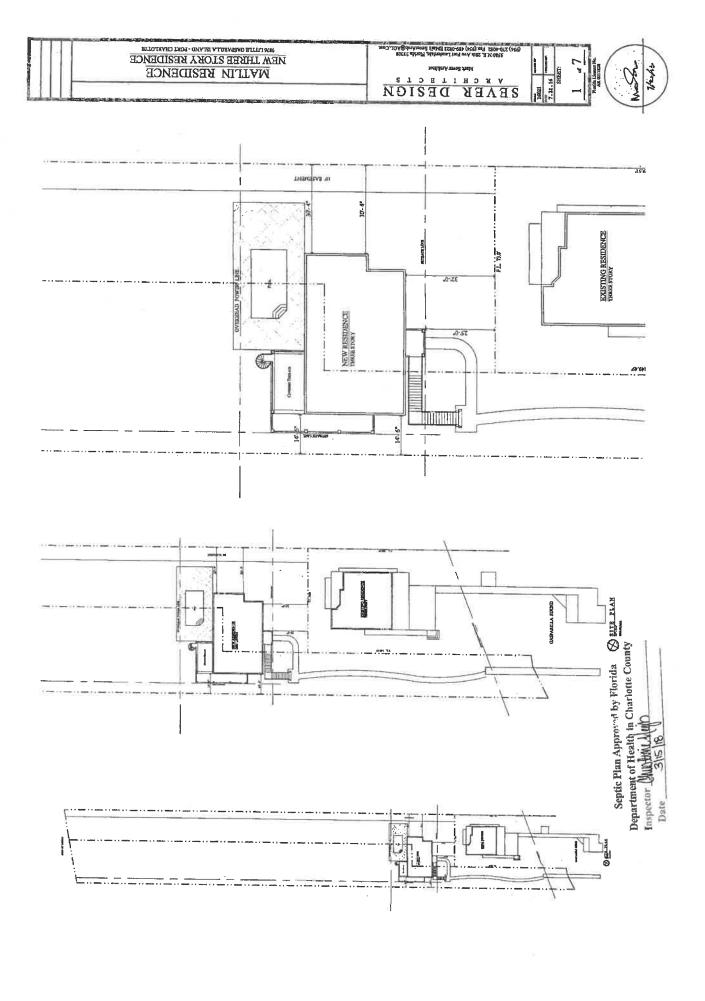

#### COMMUNITY DEVELOPMENT

STATE OF FLORIDA

DEPARTMENT OF HEALTH
ONSITE SEWAGE TREATMENT AND DISPOSAL
SYSTEM

| PERMIT #: 08-SM-1767820  |
|--------------------------|
| APPLICATION #: AP1293579 |
| DATE PAID:               |
| FEE PAID:                |
| RECEIPT #:               |
| DOCUMENT #: PR1098197    |

| CONSTRUCTION PERMIT FOR: OSTDS New                                                                                                                                                                                                                                                                                                                                                                                                                                                                                                                                                                                           |
|------------------------------------------------------------------------------------------------------------------------------------------------------------------------------------------------------------------------------------------------------------------------------------------------------------------------------------------------------------------------------------------------------------------------------------------------------------------------------------------------------------------------------------------------------------------------------------------------------------------------------|
| APPLICANT: Brian & Luz Matlin                                                                                                                                                                                                                                                                                                                                                                                                                                                                                                                                                                                                |
| PROPERTY ADDRESS: 9876 & 988ULittle Gasparilla Is Placida, FL 33946                                                                                                                                                                                                                                                                                                                                                                                                                                                                                                                                                          |
| IOT: P1/P1-1 BLOCK: 16 SUBDIVISION: Gasparilla Estates                                                                                                                                                                                                                                                                                                                                                                                                                                                                                                                                                                       |
| PROPERTY ID #: 422027201005/422027201007 [SECTION, TOWNSHIP, RANGE, PARCEL NUMBER]                                                                                                                                                                                                                                                                                                                                                                                                                                                                                                                                           |
| SYSTEM MUST BE CONSTRUCTED IN ACCORDANCE WITH SPECIFICATIONS AND STANDARDS OF SECTION 381.0065, F.S., AND CHAPTER 64E-6, F.A.C. DEPARTMENT APPROVAL OF SYSTEM DOES NOT GUARANTEE SATISFACTORY PERFORMANCE FOR ANY SPECIFIC PERIOD OF TIME. ANY CHANGE IN MATERIAL FACTS, WHICH SERVED AS A BASIS FOR ISSUANCE OF THIS PERMIT, REQUIRE THE APPLICANT TO MODIFY THE PERMIT APPLICATION. SUCH MODIFICATIONS MAY RESULT IN THIS PERMIT BEING MADE NULL AND VOID. ISSUANCE OF THIS PERMIT DOES NOT EXEMPT THE APPLICANT FROM COMPLIANCE WITH OTHER FEDERAL, STATE, OR LOCAL PERMITTING REQUIRED FOR DEVELOPMENT OF THIS PROPERTY. |
| SYSTEM DESIGN AND SPECIFICATIONS                                                                                                                                                                                                                                                                                                                                                                                                                                                                                                                                                                                             |
| T [ 1,200 ] GALLONS / GPD Septic Tank CAPACITY                                                                                                                                                                                                                                                                                                                                                                                                                                                                                                                                                                               |
| A [ ] GALLONS / GPDN/A CAPACITY                                                                                                                                                                                                                                                                                                                                                                                                                                                                                                                                                                                              |
| N [ ] GALLONS GREASE INTERCEPTOR CAPACITY [MAXIMUM CAPACITY SINGLE TANK:1250 GALLONS]                                                                                                                                                                                                                                                                                                                                                                                                                                                                                                                                        |
| K [ ] GALLONS DOSING TANK CAPACITY [ ]GALLONS &[ ]DOSES PER 24 HRS #Pumps [ ]                                                                                                                                                                                                                                                                                                                                                                                                                                                                                                                                                |
| D [ 767 ] SQUARE FEET                                                                                                                                                                                                                                                                                                                                                                                                                                                                                                                                                                                                        |
| F LOCATION OF BENCHMARK: 4"x4" Concrete Monument on the North-East property line, El. = 1.27 N.A.V.D.                                                                                                                                                                                                                                                                                                                                                                                                                                                                                                                        |
| I ELEVATION OF PROPOSED SYSTEM SITE [ 0.03 ] [ INCHES FT ] [ ABOVE   BELOW ] BENCHMARK/REFERENCE POINT                                                                                                                                                                                                                                                                                                                                                                                                                                                                                                                       |
| E BOTTOM OF DRAINFIELD TO BE [ 0.53 ] [ INCHES   FT   [ ABOVE   BELOW] BENCHMARK/REFERENCE POINT                                                                                                                                                                                                                                                                                                                                                                                                                                                                                                                             |
| D FILL REQUIRED: [64.00] INCHES EXCAVATION REQUIRED: [ 0.00 ] INCHES                                                                                                                                                                                                                                                                                                                                                                                                                                                                                                                                                         |
| The system is sized for 4 bedrooms with a maximum occupancy of 8 persons (2 per bedroom), for a total estimated flow of 460gpd. The licensed contractor installing the system is responsible for Installing the minimum category of tank in accordance with s. 64E-6.013(3)(f), FAC. *Aggregate Required. *PTI-9 Drainfield 1LF = 3SF Aggregate, 766.6SF/3SF/1LF = 255.6LF of PTI-9. *PTI-9 Drainfield w/ (8)lines @ 35' = 280.0 L.F. (255.6 L.F. Required).                                                                                                                                                                 |
| E                                                                                                                                                                                                                                                                                                                                                                                                                                                                                                                                                                                                                            |
| R                                                                                                                                                                                                                                                                                                                                                                                                                                                                                                                                                                                                                            |
| SPECIFICATIONS BY: Kreg E Maheu TITLE:                                                                                                                                                                                                                                                                                                                                                                                                                                                                                                                                                                                       |
| APPROVED BY:                                                                                                                                                                                                                                                                                                                                                                                                                                                                                                                                                                                                                 |
| DATE ISSUED: 03/15/2018 EXPIRATION DATE: 09/15/2019                                                                                                                                                                                                                                                                                                                                                                                                                                                                                                                                                                          |
| DH 4016, 08/09 (Obsoletes all previous editions which may not be used)  Incorporated: 64E-6.003, FAC  Page 1 of 3                                                                                                                                                                                                                                                                                                                                                                                                                                                                                                            |

# STATE OF FLORIDA

| DEPARTMENT OF HEALTH ONSITE SEWAGE TREATMENT AND DISPOSAL SYSTEM CONSTRUCTION PERMIT                                                                                                                                                                                                                                                                                                                                                                               | DATE PAID: FEE PAID: RECEIPT #:                                                                                |
|--------------------------------------------------------------------------------------------------------------------------------------------------------------------------------------------------------------------------------------------------------------------------------------------------------------------------------------------------------------------------------------------------------------------------------------------------------------------|----------------------------------------------------------------------------------------------------------------|
| CONSTRUCTION PERMIT FOR:  [V]] New System [ ] Existing System [ ] Holding Tank  [W]] Repair [ ] Abandonment [ ] Temporary                                                                                                                                                                                                                                                                                                                                          | [ ] Innovative                                                                                                 |
| APPLICANT: Brian & Luz Matlin                                                                                                                                                                                                                                                                                                                                                                                                                                      |                                                                                                                |
| PROPERTY ADDRESS: 9876 & 9880 Little Gasparilla Island                                                                                                                                                                                                                                                                                                                                                                                                             |                                                                                                                |
| LOT: PI/PI-1 BLOCK: 16 SUBDIVISION: Gasparilla Estates                                                                                                                                                                                                                                                                                                                                                                                                             |                                                                                                                |
| PROPERTY ID #: 422027201005 / 422027201007 27/42/20 [OR TAX ID NUMBER                                                                                                                                                                                                                                                                                                                                                                                              | IIP, RANGE, PARCEL NUMBER]                                                                                     |
| SYSTEM MUST BE CONSTRUCTED IN ACCORDANCE WITH SPECIFICATIONS AND STAN F.S., AND CHAPTER 64E-6, F.A.C. DEPARTMENT APPROVAL OF SYSTEM DOES PERFORMANCE FOR ANY SPECIFIC PERIOD OF TIME. ANY CHANGE IN MATERIAL BASIS FOR ISSUANCE OF THIS PERMIT, REQUIRE THE APPLICANT TO MODIF SUCH MODIFICATIONS MAY RESULT IN THIS PERMIT BEING MADE NULL AND VOID DOES NOT EXEMPT THE APPLICANT FROM COMPLIANCE WITH OTHER FEDERAL, SREQUIRED FOR DEVELOPMENT OF THIS PROPERTY. | NOT GUARANTEE SATISFACTORY FACTS, WHICH SERVED AS A THE PERMIT APPLICATION. ISSUANCE OF THIS DEPMIT            |
| SYSTEM DESIGN AND SPECIFICATIONS  T [1200 ] GALLONS / GPD SEPTIC TANK/AEROBIC UNIT CAPACITY MULTICAL A [ ] GALLONS / GPD n/a CAPACITY MULTICAL A [ ] GALLONS GREASE INTERCEPTOR CAPACITY [ MAXIMUM CAPACITY SERVICE AND CAPACITY SERVICE AND CAPACITY [ ] GALLONS @ [ ] DOSES                                                                                                                                                                                      | I-CHAMBERED/IN-SERIES [ ]<br>I-CHAMBERED/IN-SERIES [ ]<br>BINGLE TANK: 1250 GALLONS]<br>PER 24 HRS # PUMPS [ ] |
| D [767 ] SQUARE FEET PRIMARY DRAINFIELD SYSTEM *Aggregate Required                                                                                                                                                                                                                                                                                                                                                                                                 |                                                                                                                |
| A TYPE SYSTEM: [ ] STANDARD [ ] FILLED                                                                                                                                                                                                                                                                                                                                                                                                                             |                                                                                                                |
| F LOCATION OF BENCHMARK: 4"x4" Conc. Monument on the Northeast property line El=1.27'N I ELEVATION OF PROPOSED SYSTEM SITE [0.03 ] [INCHES/FT] [ABOVE/BELOW] E BOTTOM OF DRAINFIELD TO BE [0.53 ] [INCHES/FT] [ABOVE/BELOW] L                                                                                                                                                                                                                                      | BENCHMARK/REFERENCE POINT<br>BENCHMARK/REFERENCE POINT                                                         |
| O *PTI-9 Drainfield 1LF=3SF Aggregate 766.6SF/3SF/1LF=255.6LF of PTI-9  T *PTI-9 Drainfield w/ (8)lines @ 35' = 280.0 L.F. (255.6 L.F. Required)  E R                                                                                                                                                                                                                                                                                                              | CENSON NO. 45766                                                                                               |
| SPECIFICATIONS BY: 3-5-18 TITLE: PE                                                                                                                                                                                                                                                                                                                                                                                                                                | VSOV STATE OF                                                                                                  |
| APPROVED BY: TITLE: ESI                                                                                                                                                                                                                                                                                                                                                                                                                                            | TOPANATES CHO                                                                                                  |
| DATE ISSUED: 35/18 EXPIRATI                                                                                                                                                                                                                                                                                                                                                                                                                                        | ON DATE: 10                                                                                                    |