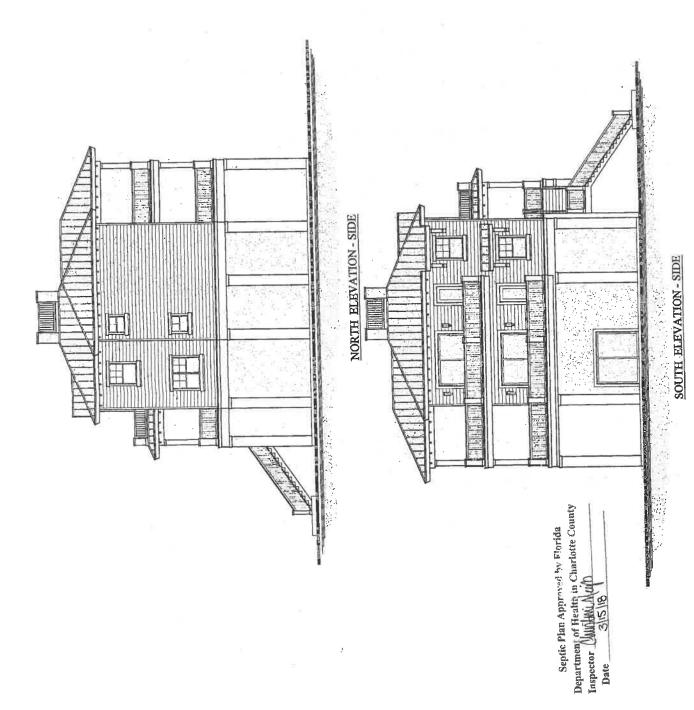

RESIDENCE
WISTINGONSTARIANSLAND. PORT CHARLOTTE COVERED TERRACE KITCHEN 00 FAMILY RM STOR. SEVER DESIGN DEN LIVING RM FOYER 7'-0 10'-0" 211-4" 5'-7" SECOND FLOOR LIVING PLAN
1/4" = 1'-0" Septic Plan Approved by Florida

Department of Itealth in Charlotte County

Inspector (100 H) (100 C)

Date 315 18 Moson

2ND FLOOR LIVABLE AREA: 2,020 SF

3RD FLOOR LIVABLE AREA: 1,870 SF

TOTAL LIVABLE AREA: 3,890SF





### THIRD FLOOR LIVING PLAN 1/4" = 1'-0"

Septic Plan Approved by Florida Department of Health, in Charlotte County
Inspector Will Hill Med 1
Date 315 18



## MARTILITE GYENETTY BEYOND-1001 CHYBTOLLE WHAT I'M KESIDENCE

VECHILECLS

ZEAEK DEZIGN









SEVER DESIGN

16021 7.21.16

Munch

**EAST ELEVATION - FRONT** 

· hind fover Architect

ZEVER DESIGN

T d T d T MANIES

Wash Charles