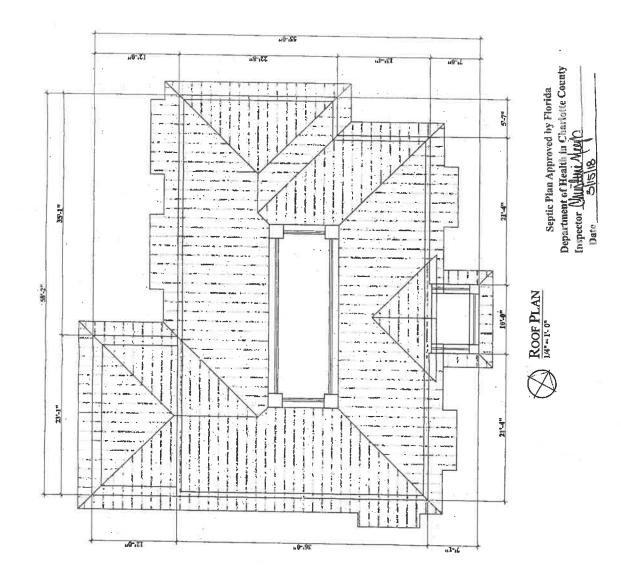

| CONSTRUCTION PERMIT FOR: OSTDS New                                                                                                                                                                                                                                                                                                                                                                                                                                                                                                                                                                                           |
|------------------------------------------------------------------------------------------------------------------------------------------------------------------------------------------------------------------------------------------------------------------------------------------------------------------------------------------------------------------------------------------------------------------------------------------------------------------------------------------------------------------------------------------------------------------------------------------------------------------------------|
| APPLICANT: Brian & Luz Matlin                                                                                                                                                                                                                                                                                                                                                                                                                                                                                                                                                                                                |
| PROPERTY ADDRESS: 9876 & 988ULittle Gasparilla Is Placida, FL 33946                                                                                                                                                                                                                                                                                                                                                                                                                                                                                                                                                          |
| IOT: P1/P1-1 BLOCK: 16 SUBDIVISION: Gasparilla Estates                                                                                                                                                                                                                                                                                                                                                                                                                                                                                                                                                                       |
| PROPERTY ID #: 422027201005/422027201007 [SECTION, TOWNSHIP, RANGE, PARCEL NUMBER]                                                                                                                                                                                                                                                                                                                                                                                                                                                                                                                                           |
| SYSTEM MUST BE CONSTRUCTED IN ACCORDANCE WITH SPECIFICATIONS AND STANDARDS OF SECTION 381.0065, F.S., AND CHAPTER 64E-6, F.A.C. DEPARTMENT APPROVAL OF SYSTEM DOES NOT GUARANTEE SATISFACTORY PERFORMANCE FOR ANY SPECIFIC PERIOD OF TIME. ANY CHANGE IN MATERIAL FACTS, WHICH SERVED AS A BASIS FOR ISSUANCE OF THIS PERMIT, REQUIRE THE APPLICANT TO MODIFY THE PERMIT APPLICATION. SUCH MODIFICATIONS MAY RESULT IN THIS PERMIT BEING MADE NULL AND VOID. ISSUANCE OF THIS PERMIT DOES NOT EXEMPT THE APPLICANT FROM COMPLIANCE WITH OTHER FEDERAL, STATE, OR LOCAL PERMITTING REQUIRED FOR DEVELOPMENT OF THIS PROPERTY. |
| SYSTEM DESIGN AND SPECIFICATIONS                                                                                                                                                                                                                                                                                                                                                                                                                                                                                                                                                                                             |
| T [ 1,200 ] GALLONS / GPD Septic Tank CAPACITY                                                                                                                                                                                                                                                                                                                                                                                                                                                                                                                                                                               |
| A [ ] GALLONS / GPDN/A CAPACITY                                                                                                                                                                                                                                                                                                                                                                                                                                                                                                                                                                                              |
| N [ ] GALLONS GREASE INTERCEPTOR CAPACITY [MAXIMUM CAPACITY SINGLE TANK:1250 GALLONS]                                                                                                                                                                                                                                                                                                                                                                                                                                                                                                                                        |
| K [ ] GALLONS DOSING TANK CAPACITY [ ]GALLONS &[ ]DOSES PER 24 HRS #Pumps [ ]                                                                                                                                                                                                                                                                                                                                                                                                                                                                                                                                                |
| D [ 767 ] SQUARE FEET                                                                                                                                                                                                                                                                                                                                                                                                                                                                                                                                                                                                        |
| F LOCATION OF BENCHMARK: 4"x4" Concrete Monument on the North-East property line, El. = 1.27 N.A.V.D.                                                                                                                                                                                                                                                                                                                                                                                                                                                                                                                        |
| I ELEVATION OF PROPOSED SYSTEM SITE [ 0.03 ] [ INCHES FT ] [ ABOVE   BELOW ] BENCHMARK/REFERENCE POINT                                                                                                                                                                                                                                                                                                                                                                                                                                                                                                                       |
| E BOTTOM OF DRAINFIELD TO BE [ 0.53 ] [ INCHES   FT   [ ABOVE   BELOW] BENCHMARK/REFERENCE POINT                                                                                                                                                                                                                                                                                                                                                                                                                                                                                                                             |
| D FILL REQUIRED: [64.00] INCHES EXCAVATION REQUIRED: [ 0.00 ] INCHES                                                                                                                                                                                                                                                                                                                                                                                                                                                                                                                                                         |
| The system is sized for 4 bedrooms with a maximum occupancy of 8 persons (2 per bedroom), for a total estimated flow of 460gpd. The licensed contractor installing the system is responsible for Installing the minimum category of tank in accordance with s. 64E-6.013(3)(f), FAC. *Aggregate Required. *PTI-9 Drainfield 1LF = 3SF Aggregate, 766.6SF/3SF/1LF = 255.6LF of PTI-9. *PTI-9 Drainfield w/ (8)lines @ 35' = 280.0 L.F. (255.6 L.F. Required).                                                                                                                                                                 |
| E                                                                                                                                                                                                                                                                                                                                                                                                                                                                                                                                                                                                                            |
| R                                                                                                                                                                                                                                                                                                                                                                                                                                                                                                                                                                                                                            |
| SPECIFICATIONS BY: Kreg E Maheu TITLE:                                                                                                                                                                                                                                                                                                                                                                                                                                                                                                                                                                                       |
| APPROVED BY:                                                                                                                                                                                                                                                                                                                                                                                                                                                                                                                                                                                                                 |
| DATE ISSUED: 03/15/2018 EXPIRATION DATE: 09/15/2019                                                                                                                                                                                                                                                                                                                                                                                                                                                                                                                                                                          |
| DH 4016, 08/09 (Obsoletes all previous editions which may not be used)  Incorporated: 64E-6.003, FAC  Page 1 of 3                                                                                                                                                                                                                                                                                                                                                                                                                                                                                                            |

# STATE OF FLORIDA

| DEPARTMENT OF HEALTH ONSITE SEWAGE TREATMENT AND DISPOSAL SYSTEM CONSTRUCTION PERMIT                                                                                                                                                                                                                                                                                                                                                                               | DATE PAID: FEE PAID: RECEIPT #:                                                                                |
|--------------------------------------------------------------------------------------------------------------------------------------------------------------------------------------------------------------------------------------------------------------------------------------------------------------------------------------------------------------------------------------------------------------------------------------------------------------------|----------------------------------------------------------------------------------------------------------------|
| CONSTRUCTION PERMIT FOR:  [V]] New System [ ] Existing System [ ] Holding Tank  [W]] Repair [ ] Abandonment [ ] Temporary                                                                                                                                                                                                                                                                                                                                          | [ ] Innovative                                                                                                 |
| APPLICANT: Brian & Luz Matlin                                                                                                                                                                                                                                                                                                                                                                                                                                      |                                                                                                                |
| PROPERTY ADDRESS: 9876 & 9880 Little Gasparilla Island                                                                                                                                                                                                                                                                                                                                                                                                             |                                                                                                                |
| LOT: PI/PI-1 BLOCK: 16 SUBDIVISION: Gasparilla Estates                                                                                                                                                                                                                                                                                                                                                                                                             |                                                                                                                |
| PROPERTY ID #: 422027201005 / 422027201007 27/42/20 [OR TAX ID NUMBER                                                                                                                                                                                                                                                                                                                                                                                              | IIP, RANGE, PARCEL NUMBER]                                                                                     |
| SYSTEM MUST BE CONSTRUCTED IN ACCORDANCE WITH SPECIFICATIONS AND STAN F.S., AND CHAPTER 64E-6, F.A.C. DEPARTMENT APPROVAL OF SYSTEM DOES PERFORMANCE FOR ANY SPECIFIC PERIOD OF TIME. ANY CHANGE IN MATERIAL BASIS FOR ISSUANCE OF THIS PERMIT, REQUIRE THE APPLICANT TO MODIF SUCH MODIFICATIONS MAY RESULT IN THIS PERMIT BEING MADE NULL AND VOID DOES NOT EXEMPT THE APPLICANT FROM COMPLIANCE WITH OTHER FEDERAL, SREQUIRED FOR DEVELOPMENT OF THIS PROPERTY. | NOT GUARANTEE SATISFACTORY FACTS, WHICH SERVED AS A THE PERMIT APPLICATION. ISSUANCE OF THIS DEPMIT            |
| SYSTEM DESIGN AND SPECIFICATIONS  T [1200 ] GALLONS / GPD SEPTIC TANK/AEROBIC UNIT CAPACITY MULTICAL A [ ] GALLONS / GPD n/a CAPACITY MULTICAL A [ ] GALLONS GREASE INTERCEPTOR CAPACITY [ MAXIMUM CAPACITY SERVICE AND CAPACITY SERVICE AND CAPACITY [ ] GALLONS @ [ ] DOSES                                                                                                                                                                                      | I-CHAMBERED/IN-SERIES [ ]<br>I-CHAMBERED/IN-SERIES [ ]<br>BINGLE TANK: 1250 GALLONS]<br>PER 24 HRS # PUMPS [ ] |
| D [767 ] SQUARE FEET PRIMARY DRAINFIELD SYSTEM *Aggregate Required                                                                                                                                                                                                                                                                                                                                                                                                 |                                                                                                                |
| A TYPE SYSTEM: [ ] STANDARD [ ] FILLED                                                                                                                                                                                                                                                                                                                                                                                                                             |                                                                                                                |
| F LOCATION OF BENCHMARK: 4"x4" Conc. Monument on the Northeast property line El=1.27'N I ELEVATION OF PROPOSED SYSTEM SITE [0.03 ] [INCHES/FT] [ABOVE/BELOW] E BOTTOM OF DRAINFIELD TO BE [0.53 ] [INCHES/FT] [ABOVE/BELOW] L                                                                                                                                                                                                                                      | BENCHMARK/REFERENCE POINT<br>BENCHMARK/REFERENCE POINT                                                         |
| O *PTI-9 Drainfield 1LF=3SF Aggregate 766.6SF/3SF/1LF=255.6LF of PTI-9  T *PTI-9 Drainfield w/ (8)lines @ 35' = 280.0 L.F. (255.6 L.F. Required)  E R                                                                                                                                                                                                                                                                                                              | CENSON NO. 45766                                                                                               |
| SPECIFICATIONS BY: 3-5-18 TITLE: PE                                                                                                                                                                                                                                                                                                                                                                                                                                | VSOV STATE OF                                                                                                  |
| APPROVED BY: TITLE: ESI                                                                                                                                                                                                                                                                                                                                                                                                                                            | TOPANATES CHO                                                                                                  |
| DATE ISSUED: 35/18 EXPIRATI                                                                                                                                                                                                                                                                                                                                                                                                                                        | ON DATE: 10                                                                                                    |