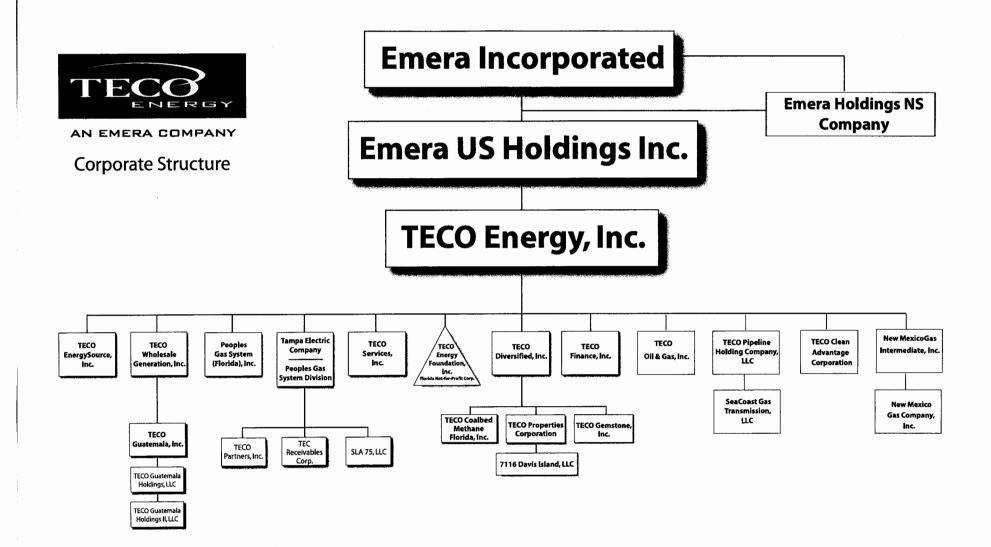

# FERC Form No. 1 ANNUAL REPORT OF MAJOR ELECTRIC UTILITIES, LICENSEES AND OTHERS

This report is mandatory under the Federal Power Act, Sections 3, 4(a) and 309, and 18 CFR 141.1. Failure to report may result in criminal fines, civil penaities and other sanctions as provided by law. The Federal Energy Regulatory Commission does not consider this report to be of a confidential nature.