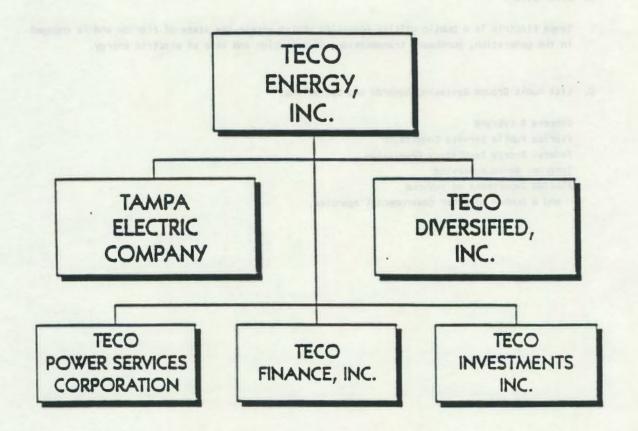

capital for TECO Investments and other strategic ventures.

TECO Investments, Inc. invests capital in short- and long-term passive investments.

TECO Power Services, Inc. participates in cogeneration and independent power generating projects.

.....

#### A. Location:

702 N. Franklin Street Tampa, Florida 33602

#### B. Description:

Tampa Electric is a public utility operating wholly within the state of Florida and is engaged in the generation, purchase, transmission, distribution and sale of electric energy.

### C. List Audit Groups Reviewing Records and Operations:

Coopers & Lybrand
Florida Public Service Commission
Federal Energy Regulatory Commission
Internal Revenue Service
Florida Department of Revenue
and a number of other governmental agencies.

CURRENT AS OF:

April 17, 1991



### PART V - LIAISON PERSONNEL DIRECTORY (4) (As of 3/1/91)

| A. List  Name of Company Representative (1) (2)                                                                                                                                                                                                                                                                            | Title or<br>Position                                                                                                                                                                                                               | Organizational Unit (3)<br>Title (Dept./Div./Etc.)