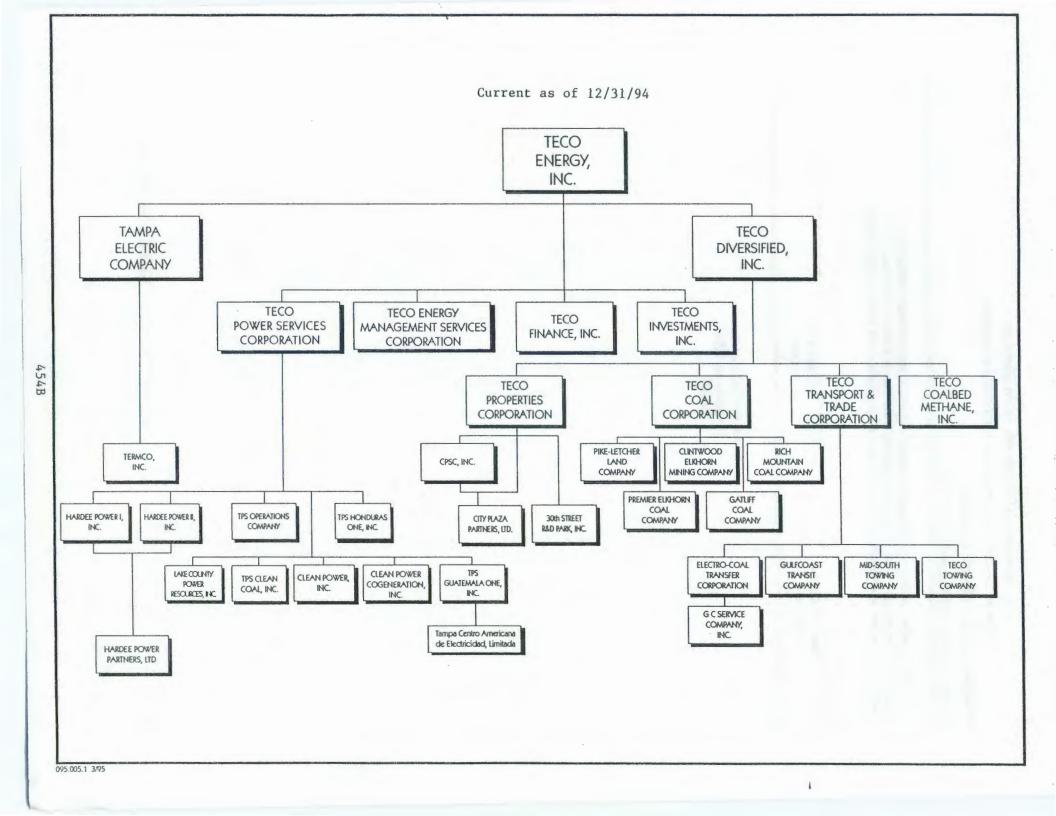

te Structure: |  |
| anuary 1, 1994      | Clean Power Cogeneration            |  |
|                     | Limited Partnership (Dissolved)     |  |
| •                   | See attached organization chart     |  |
|                     |                                     |  |
|                     |                                     |  |
|                     |                                     |  |
|                     |                                     |  |
|                     |                                     |  |
|                     |                                     |  |
|                     |                                     |  |
|                     |                                     |  |
|                     |                                     |  |



## Analysis of Diversification Activity New or Amended Contracts with Affiliated Companies

Company: Tampa Electric Company For the Year Ended December 31, 1994

Provide a synopsis of each new or amended contract, agreement, or arrangement with affiliated companies for the purchase, lease, or sale of land, goods, or services (excluding tariffed items). The synopsis shall include, at a minimum, the terms, price, quantity, amount, and duration of the contracts.

| Name of Affiliated<br>Company<br>(a) | Synopsis of Contract (b)