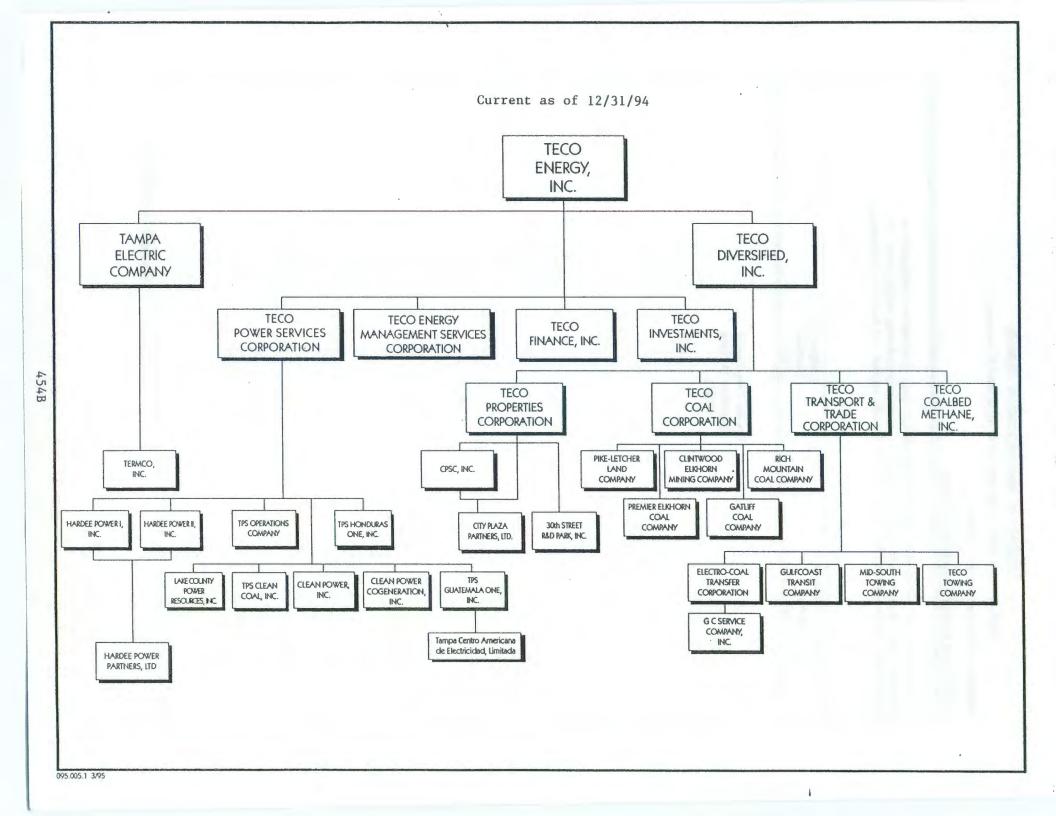

|   |
|                   |                                                          |   |
|                   |                                                          |   |
|                   |                                                          |   |
|                   | ·                                                        |   |
|                   |                                                          |   |
|                   |                                                          |   |
|                   |                                                          |   |
|                   |                                                          |   |
|                   |                                                          |   |



## Analysis of Diversification Activity New or Amended Contracts with Affiliated Companies

Company: Tampa Electric Company
For the Year Ended December 31, 1994

Provide a synopsis of each new or amended contract, agreement, or arrangement with affiliated companies for the purchase, lease, or sale of land, goods, or services (excluding tariffed items). The synopsis shall include, at a minimum, the terms, price, quantity, amount, and duration of the contracts.

| Name of Affiliated<br>Company<br>(a) | Synopsis of<br>Contract<br>(b)            |  |
|--------------------------------------|-------------------------------------------|--|
|                                      | For the Year Ended December 31, 1994 NONE |  |
|                                      |