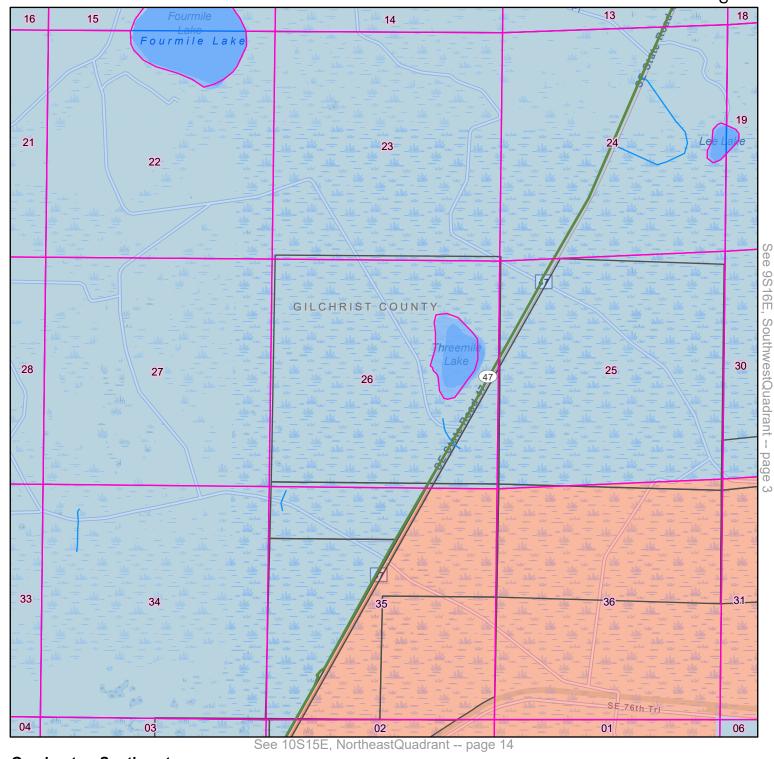

#### DUKE ENERGY - CENTRAL FLORIDA ELECTRIC CO-OP TERRITORIAL AGREEMENT Gilchrist County, FL

Township: 9S
Range: 15E 0 0.5 1
County: Gilchrist County, FL

Service Territory

Central Florida Electric Coop, Inc (CFEC)

## WRITTEN DESCRIPTIONS OF THE TERRITORIAL AREAS SERVED IN DIXIE, GILCHRIST, LEVY, MARION & ALACHUA COUNTIES

| Map<br>Page | County    | Township/<br>Range | Section(s)                         | Description/Notes                                                                                                                                                                                                                                                                                       |
|-------------|-----------|--------------------|------------------------------------|---------------------------------------------------------------------------------------------------------------------------------------------------------------------------------------------------------------------------------------------------------------------------------------------------------|
| 1           | Dixie     | T9S, R12E          | 19, 20, 21, 28, 29, 30, 31, 32, 33 | The entire section is served by CFEF. No areas are served by DEF.                                                                                                                                                                                                                                       |
| 2           | Gilchrist | T9S, R15E          | 22, 23, 24, 25, 26, 27, 34         | The entire section is served by CFEF. No areas are served by DEF.                                                                                                                                                                                                                                       |
| 2           | Gilchrist | T9S, R15E          | 35                                 | CFEC serves west of SR 47. DEF serves east of SR 47.                                                                                                                                                                                                                                                    |
| 2           | Gilchrist | T9S, R15E          | 36                                 | The entire section is served by DEF. No areas are served by CFEF.                                                                                                                                                                                                                                       |
| 3           | Gilchrist | T9S, R16E          | 19, 20, 21, 28, 29, 30             | The entire section is served by CFEF. No areas are served by DEF.                                                                                                                                                                                                                                       |
| 3           | Gilchrist | T9S, R16E          | 31, 32                             | The entire section is served by DEF. No areas are served by CFEF.                                                                                                                                                                                                                                       |
| 3           | Gilchrist | T9S, R16E          | 33                                 | The entire section is served by CFEF. No areas are served by DEF.                                                                                                                                                                                                                                       |
| 4           | Gilchrist | T9S, R16E          | 22, 23, 24, 25, 36, 27, 34, 35     | The entire section is served by CFEF. No areas are served by DEF.                                                                                                                                                                                                                                       |
| 4           | Gilchrist | T9S, R16E          | 36                                 | The entire section is served by DEF. No areas are served by CFEF.                                                                                                                                                                                                                                       |
| 5           | Alachua   | T9S, R17E          | 19, 20, 21                         | This section is Not Part of this Agreement.                                                                                                                                                                                                                                                             |
| 5           | Alachua   | T9S, R17E          | 28, 29, 30                         | CFEC serves the entire section except for the areas that are Not Part of this Agreement.                                                                                                                                                                                                                |
| 5           | Alachua   | T9S, R17E          | 31, 32                             | The entire section is served by CFEF. No areas are served by DEF.                                                                                                                                                                                                                                       |
| 5           | Alachua   | T9S, R17E          | 33                                 | CFEC serves the entire section except for the areas that are Not Part of this Agreement.                                                                                                                                                                                                                |
| 6           | Dixie     | T10S, R11E         | 1, 2, 3, 10, 11, 12, 13, 14, 15    | The entire section is served by CFEF. No areas are served by DEF.                                                                                                                                                                                                                                       |
| 7           | Dixie     | T10S, R12E         | 4                                  | CFEC serves the northern half of the section except for the area served by DEF. DEF serves the southern half of the section except for the two parcels in the northwestern part of the southern section that are served by CFEC. DEF also serves seven parcels in the northeastern half of the section. |