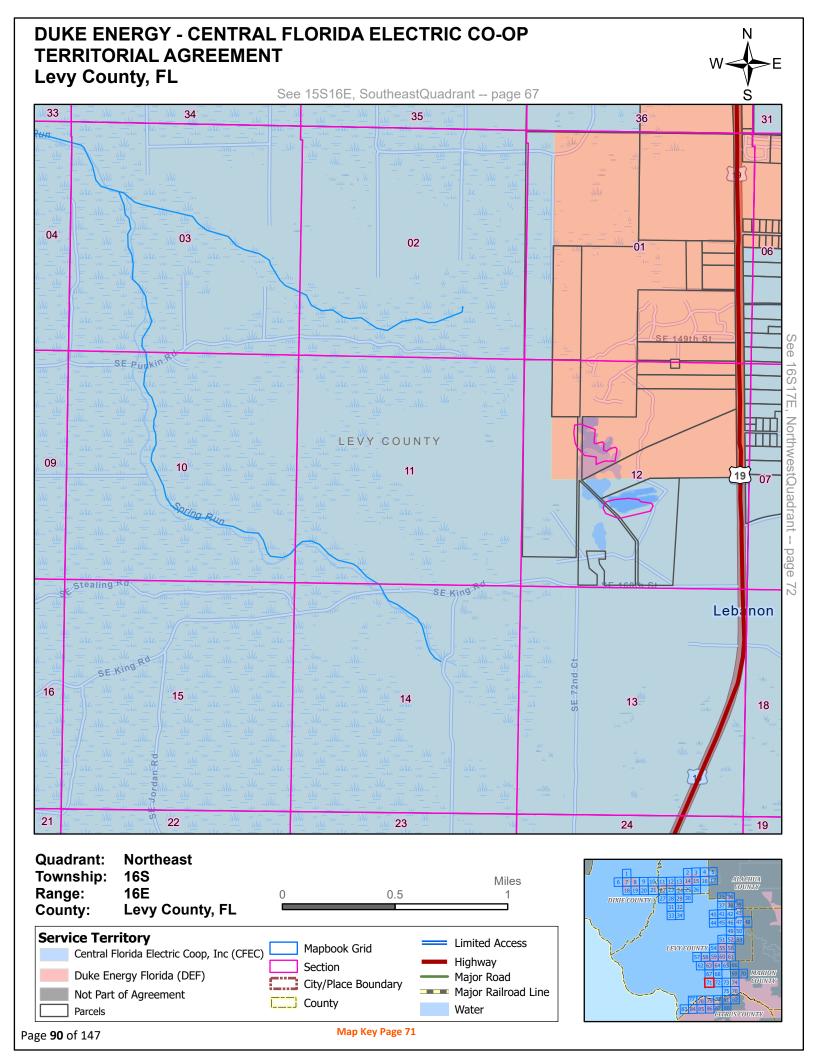

#### **DUKE ENERGY - CENTRAL FLORIDA ELECTRIC CO-OP TERRITORIAL AGREEMENT** Levy County, FL See 10S15E, SoutheastQuadrant -- page 25 35 31 04 03 02 06 page 29 50th-St NW-150th-St NE-150th-St NorthwestQuadrant --LEVY COUNTY -09\_ 10 11 12 07 11S15E, 16 15 14 13 18 NW-130th23 21 22 24 19 Quadrant: **Northeast** Township: **11S** Miles Range: 15E 0.5 DIXIE COUNTY S County: Levy County, FL **Service Territory** Limited Access Mapbook Grid Central Florida Electric Coop, Inc (CFEC) Highway Section Duke Energy Florida (DEF) Major Road City/Place Boundary Major Railroad Line Not Part of Agreement County