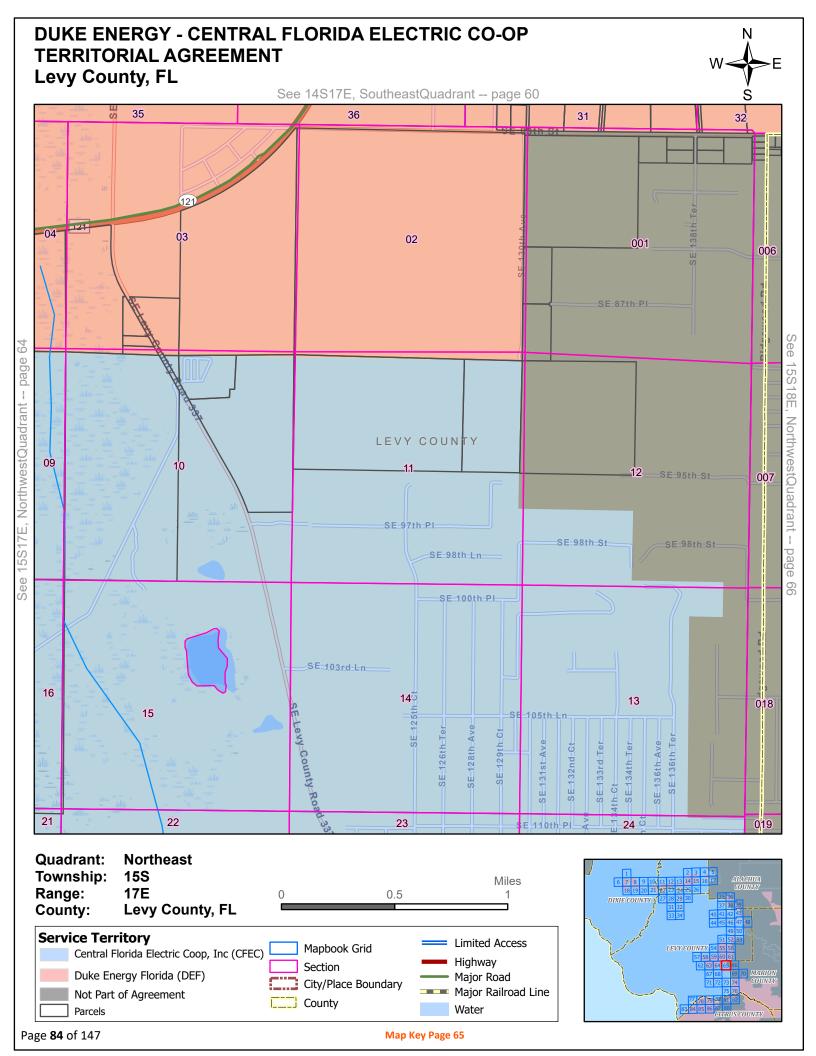

#### **DUKE ENERGY - CENTRAL FLORIDA ELECTRIC CO-OP TERRITORIAL AGREEMENT** Levy County, FL See 14S18E, NorthwestQuadrant -- page 56 17 15 24 19 20 22 SE 60th St 164 LEVY COUNTY 29 28 27 SE-66th-PI 36 32 33 34 004 02 001 006 MARION COUNTY 005 See 15S18E, NorthwestQuadrant -- page 66 Quadrant: **Southwest** Township: **14S** Miles 6 7 8 9 Range: 18E 0.5 DIXIE COUNTY County: Levy County, FL **Service Territory** Limited Access Mapbook Grid Central Florida Electric Coop, Inc (CFEC) Highway Section Duke Energy Florida (DEF) Major Road City/Place Boundary

Major Railroad Line

Water

Page 80 of 147 Map Key Page 61

County

Not Part of Agreement

Parcels

SoutheastQuadrant -- page 60

14S17E,

Page 83 of 147 Map Key Page 64

See 15S18E, SouthwestQuadrant -- page 69

Page **85** of 147

Quadrant:

**Northwest** 

**Map Key Page 66** 

See 15S18E, NorthwestQuadrant -- page 66

See 16S18E, NorthwestQuadrant -- page 74