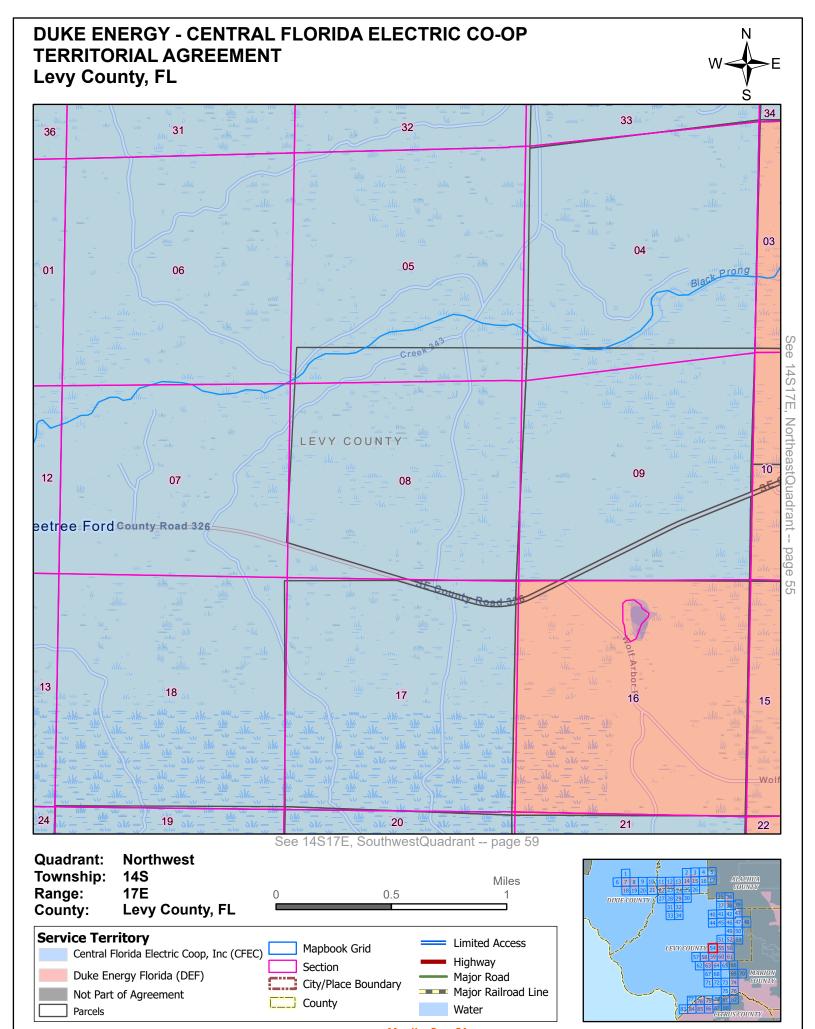

#### **DEFINITIONS**

Section 1.1: Territorial Boundary Line(s). As used herein, the term "Territorial Boundary Line(s)" shall mean the boundary line(s) depicted on the maps attached hereto as Exhibit A which delineate and differentiate the Parties' respective Territorial Areas in Dixie, Gilchrist, Levy, Marion and Alachua counties. The portions of the counties which are not subject to this agreement are marked on the maps as "Not Part of this Agreement." Additionally, as required pursuant to Rule 25-6.0440(1)(a), F.A.C., a written description of the territorial areas served is attached as Exhibit D. If there are any discrepancies between Exhibit A and Exhibit D, then the territorial boundary maps in Exhibit A shall prevail.

Section 1.2: CFEC Territorial Area. As used herein, the term "CFC Territorial Area" shall mean the geographic areas in Dixie, Gilchrist, Levy, Marion and Alachua counties allocated to CFEC as its retail service territory and labeled as "Central Florida Electric Coop, Inc." on the maps contained in Exhibit A.

Section 1.3: DEF Territorial Area. As used herein, the term "DEF Territorial Area" shall mean the geographic area in Dixie, Gilchrist, Levy, Marion and Alachua counties allocated to DEF as its retail service territory and labeled as "Duke Energy Florida" on the maps contained in Exhibit A.