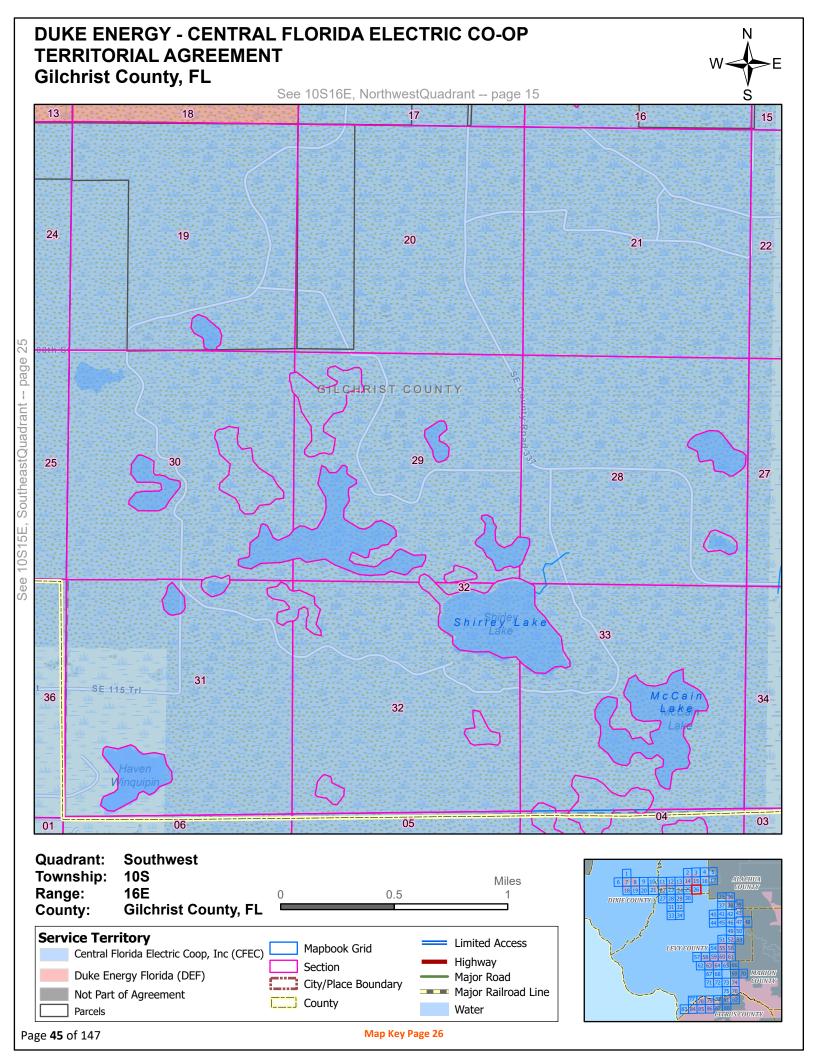

#### **DEFINITIONS**

Section 1.1: Territorial Boundary Line(s). As used herein, the term "Territorial Boundary Line(s)" shall mean the boundary line(s) depicted on the maps attached hereto as Exhibit A which delineate and differentiate the Parties' respective Territorial Areas in Dixie, Gilchrist, Levy, Marion and Alachua counties. The portions of the counties which are not subject to this agreement are marked on the maps as "Not Part of this Agreement." Additionally, as required pursuant to Rule 25-6.0440(1)(a), F.A.C., a written description of the territorial areas served is attached as Exhibit D. If there are any discrepancies between Exhibit A and Exhibit D, then the territorial boundary maps in Exhibit A shall prevail.

Section 1.2: CFEC Territorial Area. As used herein, the term "CFC Territorial Area" shall mean the geographic areas in Dixie, Gilchrist, Levy, Marion and Alachua counties allocated to CFEC as its retail service territory and labeled as "Central Florida Electric Coop, Inc." on the maps contained in Exhibit A.

Section 1.3: DEF Territorial Area. As used herein, the term "DEF Territorial Area" shall mean the geographic area in Dixie, Gilchrist, Levy, Marion and Alachua counties allocated to DEF as its retail service territory and labeled as "Duke Energy Florida" on the maps contained in Exhibit A.