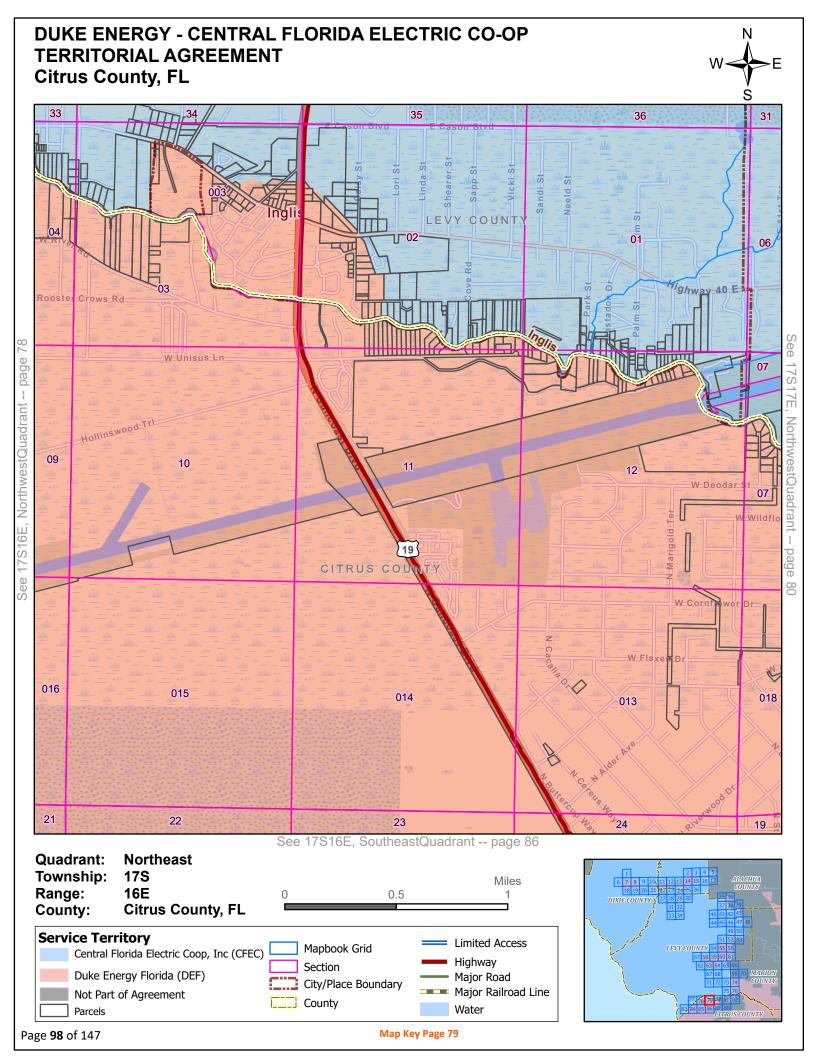

## **DUKE ENERGY - CENTRAL FLORIDA ELECTRIC CO-OP TERRITORIAL AGREEMENT** Citrus County, FL S 32 33 34 04 03 05 Highway 40 E 01 06 EVY\_COUNTY **Buddy Risher** 04 See 17S17E NortheastQuadrant 08 12 09 10 Wildflower St 013 016 018 19 20 22 24 See 17S17E, SouthwestQuadrant -- page 87 Quadrant: **Northwest** Township: **17S** Miles 6 7 8 9 Range: 17E 0.5 DIXIE COUNTY County: Citrus County, FL

Page **102** of 147