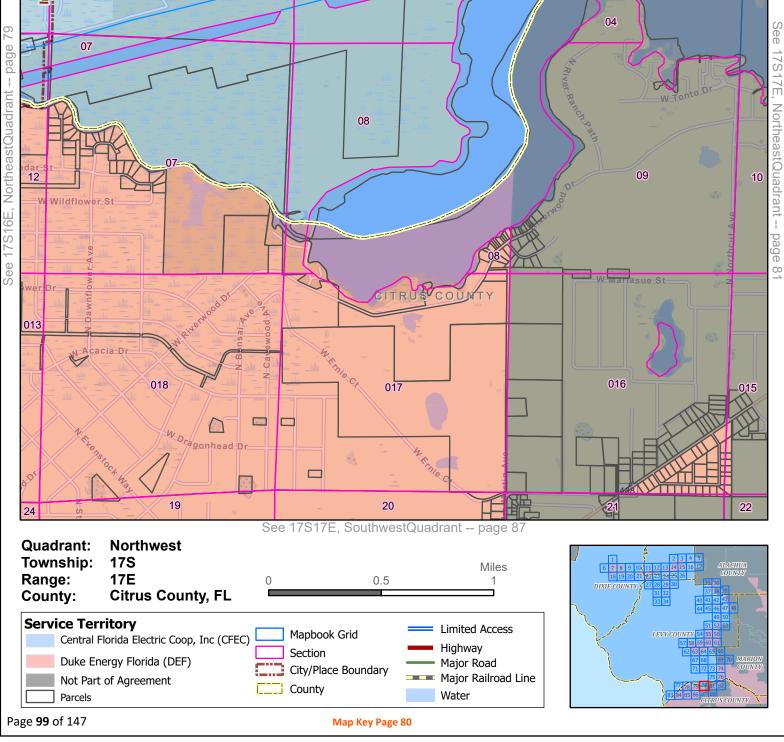

## **DUKE ENERGY - CENTRAL FLORIDA ELECTRIC CO-OP TERRITORIAL AGREEMENT** Citrus County, FL S 32 33 34 04 03 05 Highway 40 E 01 06 EVY\_COUNTY **Buddy Risher** 04 See 17S17E NortheastQuadrant 08 12 09 10 Wildflower St 013 016 018 19 20 22 24 See 17S17E, SouthwestQuadrant -- page 87 Quadrant: **Northwest** Township: **17S** Miles 6 7 8 9 Range: 17E 0.5 DIXIE COUNTY County: Citrus County, FL

Page **102** of 147