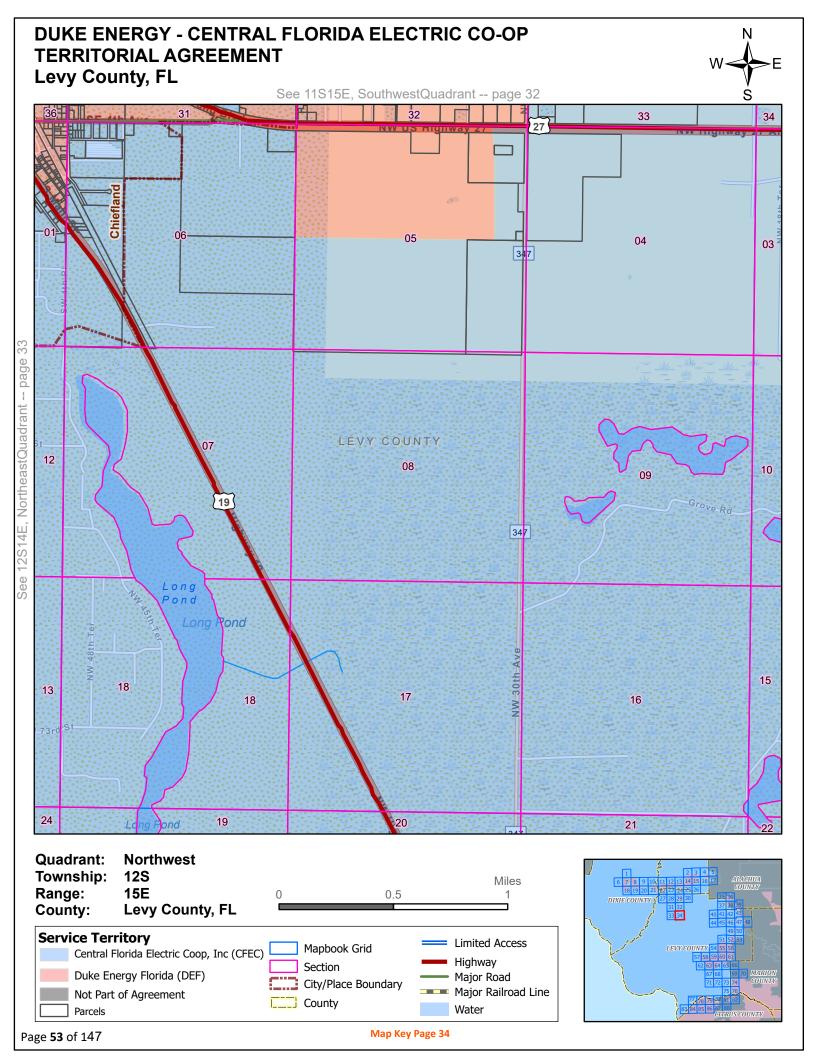

#### **DUKE ENERGY - CENTRAL FLORIDA ELECTRIC CO-OP TERRITORIAL AGREEMENT** Levy County, FL See 10S15E, SoutheastQuadrant -- page 25 35 31 04 03 02 06 page 29 50th-St NW-150th-St NE-150th-St NorthwestQuadrant --LEVY COUNTY -09\_ 10 11 12 07 11S15E, 16 15 14 13 18 NW-130th23 21 22 24 19 Quadrant: **Northeast** Township: **11S** Miles Range: 15E 0.5 DIXIE COUNTY S County: Levy County, FL **Service Territory** Limited Access Mapbook Grid Central Florida Electric Coop, Inc (CFEC) Highway Section Duke Energy Florida (DEF) Major Road City/Place Boundary Major Railroad Line Not Part of Agreement County

Water

Page 49 of 147 Map Key Page 30

Parcels

Water

See 11S14E, SoutheastQuadrant -- page 31

Page **52** of 147

County

Page **54** of 147