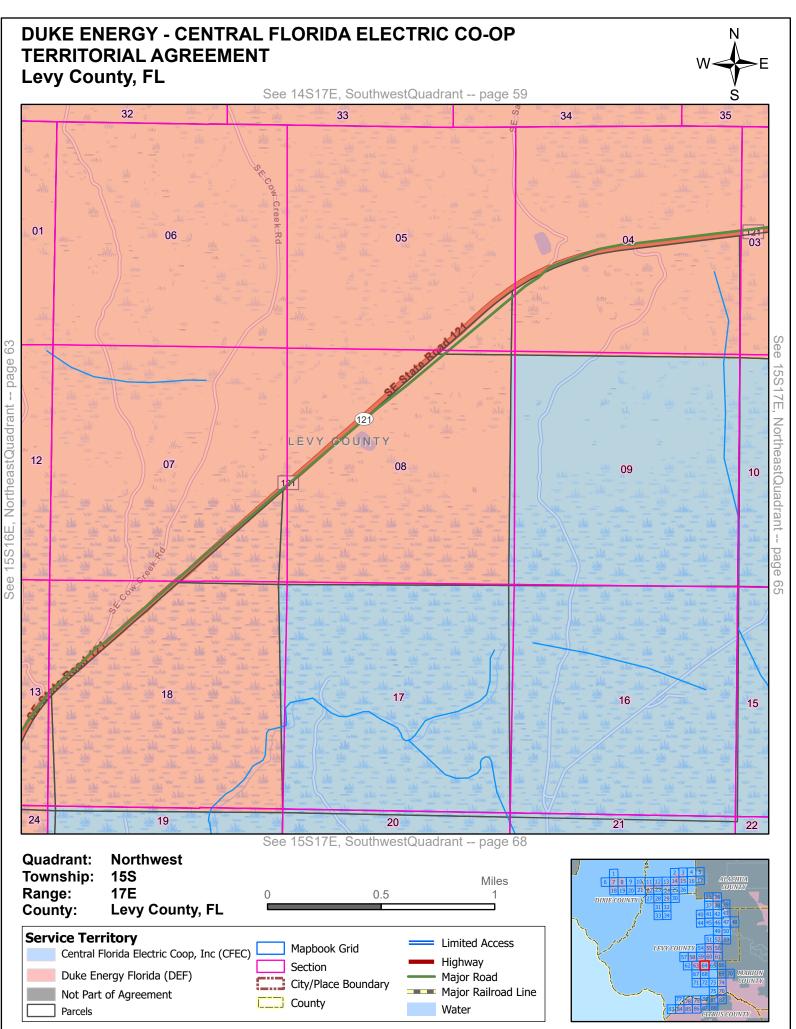

#### **DUKE ENERGY - CENTRAL FLORIDA ELECTRIC CO-OP** TERRITORIAL AGREEMENT Levy County, FL See 11S17E, SoutheastQuadrant -- page 37 031 35 33 34 NE-99th-PI NE-98th-Ln NE-97th-PI NE-96th-S1 001 02 006 NE-95th-St 03 04 page 40 NE-88th-Ln NE-88th-Ln German NE-87th-PI NE-87th-PI Pond NE-86th-Ln NE-86th-St LEVY COUNTY NE-86th-St NE-85th-St 07 NE-85th St 11 09 NE-83rd-Ln 83rd NE-83rd-PI 82nd NE-81st-St **East Bronson** See NE 78th Ln NE-130th-C1 NE-77th-Pl 18 NE-75th-S 335 15 NE-74th-PI NE-24 19 See 12S17E, SoutheastQuadrant -- page 45 Quadrant: **Northeast** Township: **12S** Miles 6 7 8 9 1 Range: 17E 0.5 DIXIE COUNTY Levy County, FL County: **Service Territory** Limited Access Mapbook Grid Central Florida Electric Coop, Inc (CFEC) Highway Section Duke Energy Florida (DEF) Major Road City/Place Boundary Major Railroad Line Not Part of Agreement County Parcels Water

Page **60** of 147 Map Key Page **41** 

Page **62** of 147

Quadrant:

**Northeast** 

Page **64** of 147

Page **67** of 147

Parcels