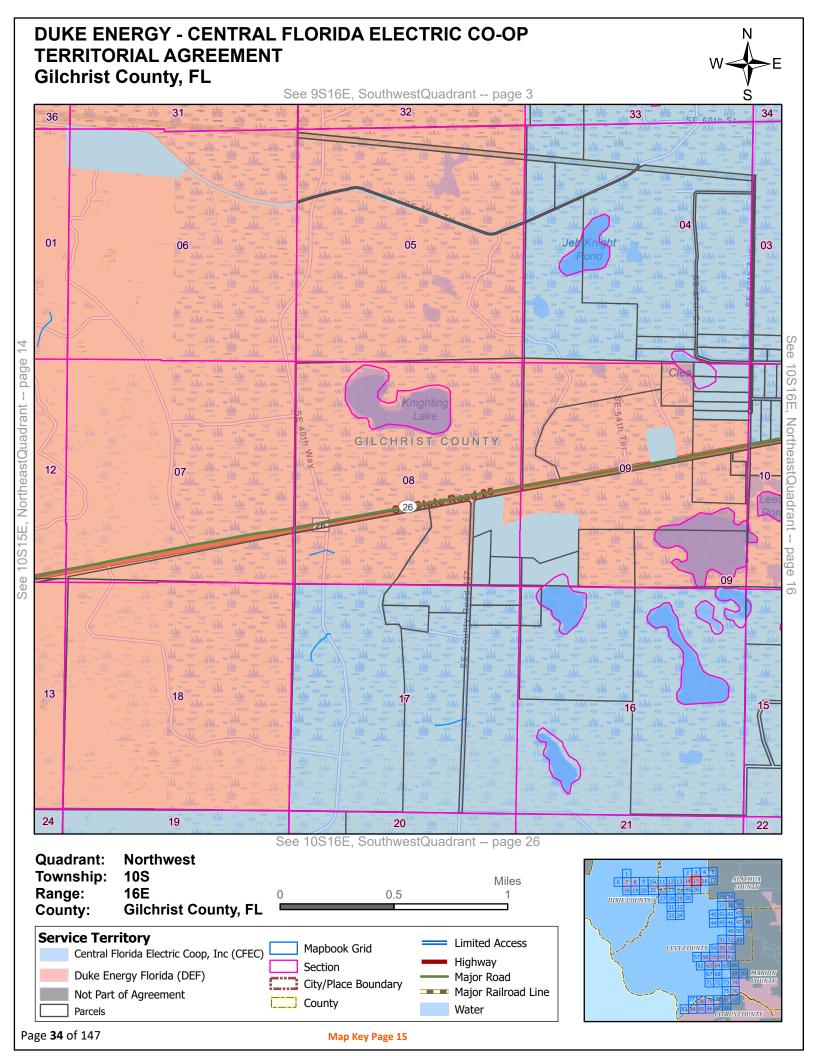

#### **DEFINITIONS**

Section 1.1: Territorial Boundary Line(s). As used herein, the term "Territorial Boundary Line(s)" shall mean the boundary line(s) depicted on the maps attached hereto as Exhibit A which delineate and differentiate the Parties' respective Territorial Areas in Dixie, Gilchrist, Levy, Marion and Alachua counties. The portions of the counties which are not subject to this agreement are marked on the maps as "Not Part of this Agreement." Additionally, as required pursuant to Rule 25-6.0440(1)(a), F.A.C., a written description of the territorial areas served is attached as Exhibit D. If there are any discrepancies between Exhibit A and Exhibit D, then the territorial boundary maps in Exhibit A shall prevail.

Section 1.2: CFEC Territorial Area. As used herein, the term "CFC Territorial Area" shall mean the geographic areas in Dixie, Gilchrist, Levy, Marion and Alachua counties allocated to CFEC as its retail service territory and labeled as "Central Florida Electric Coop, Inc." on the maps contained in Exhibit A.

Section 1.3: DEF Territorial Area. As used herein, the term "DEF Territorial Area" shall mean the geographic area in Dixie, Gilchrist, Levy, Marion and Alachua counties allocated to DEF as its retail service territory and labeled as "Duke Energy Florida" on the maps contained in Exhibit A.