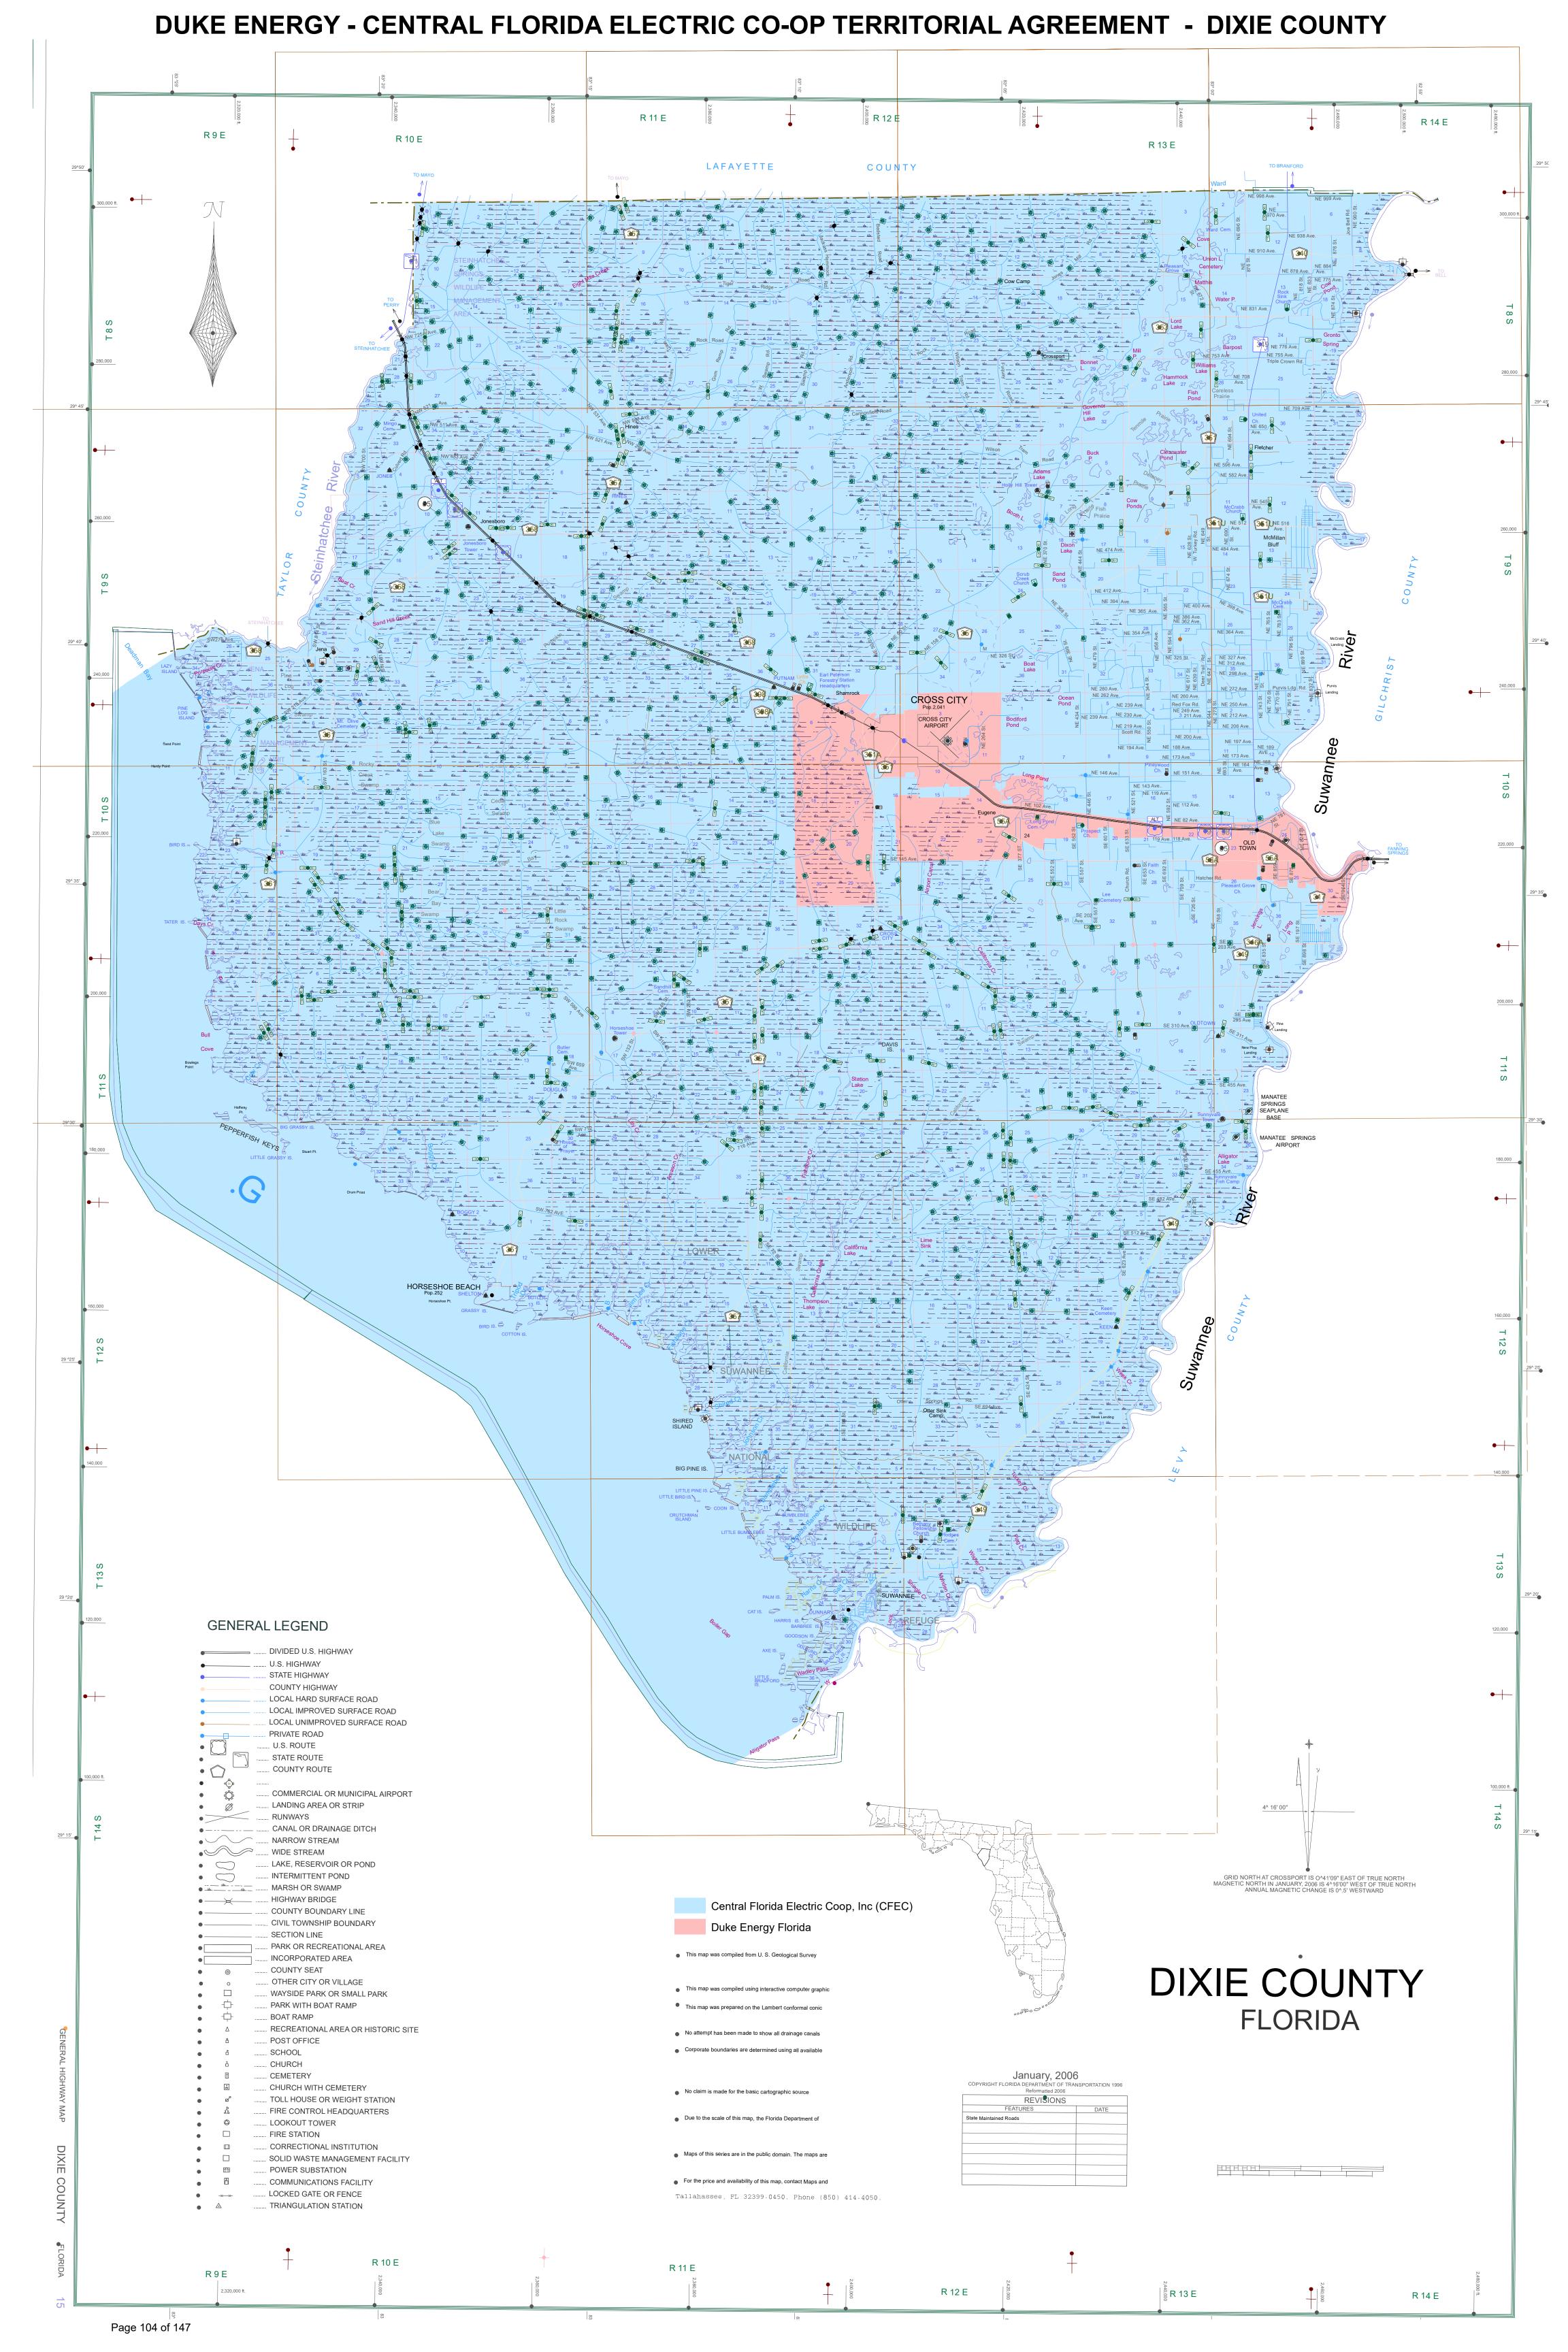

#### DUKE ENERGY - CENTRAL FLORIDA ELECTRIC CO-OP TERRITORIAL AGREEMENT Dixie County, FL

Page 20 of 147 Map Key Page 1

#### DUKE ENERGY - CENTRAL FLORIDA ELECTRIC CO-OP TERRITORIAL AGREEMENT Dixie County, FL

Page 28 of 147 Map Key Page 9

#### DUKE ENERGY - CENTRAL FLORIDA ELECTRIC CO-OP TERRITORIAL AGREEMENT Dixie County, FL

Township: 10S
Range: 13E
County: Dixie County, FL

Service Territory

Central Florida Electric Coop, Inc (CFEC)

Duke Energy Florida (DEF)

Not Part of Agreement

Parcels

Limited Access

Highway

Major Road

Major Road

Major Railroad Line

Water

Page **29** of 147

Map Key Page 10

0.5

Miles

Water

Map Key Page 11

Page 11

Rail