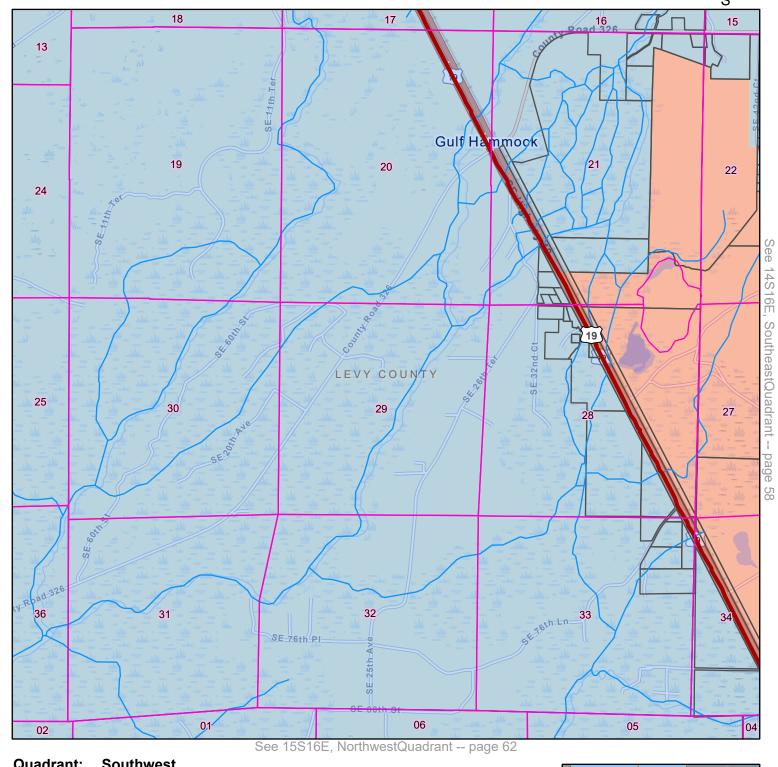

#### **DUKE ENERGY - CENTRAL FLORIDA ELECTRIC CO-OP TERRITORIAL AGREEMENT** Levy County, FL See 14S18E, NorthwestQuadrant -- page 56 17 15 24 19 20 22 SE 60th St 164 LEVY COUNTY 29 28 27 SE-66th-PI 36 32 33 34 004 02 001 006 MARION COUNTY 005 See 15S18E, NorthwestQuadrant -- page 66 Quadrant: **Southwest** Township: **14S** Miles 6 7 8 9 Range: 18E 0.5 DIXIE COUNTY County: Levy County, FL **Service Territory** Limited Access Mapbook Grid Central Florida Electric Coop, Inc (CFEC) Highway Section Duke Energy Florida (DEF) Major Road City/Place Boundary