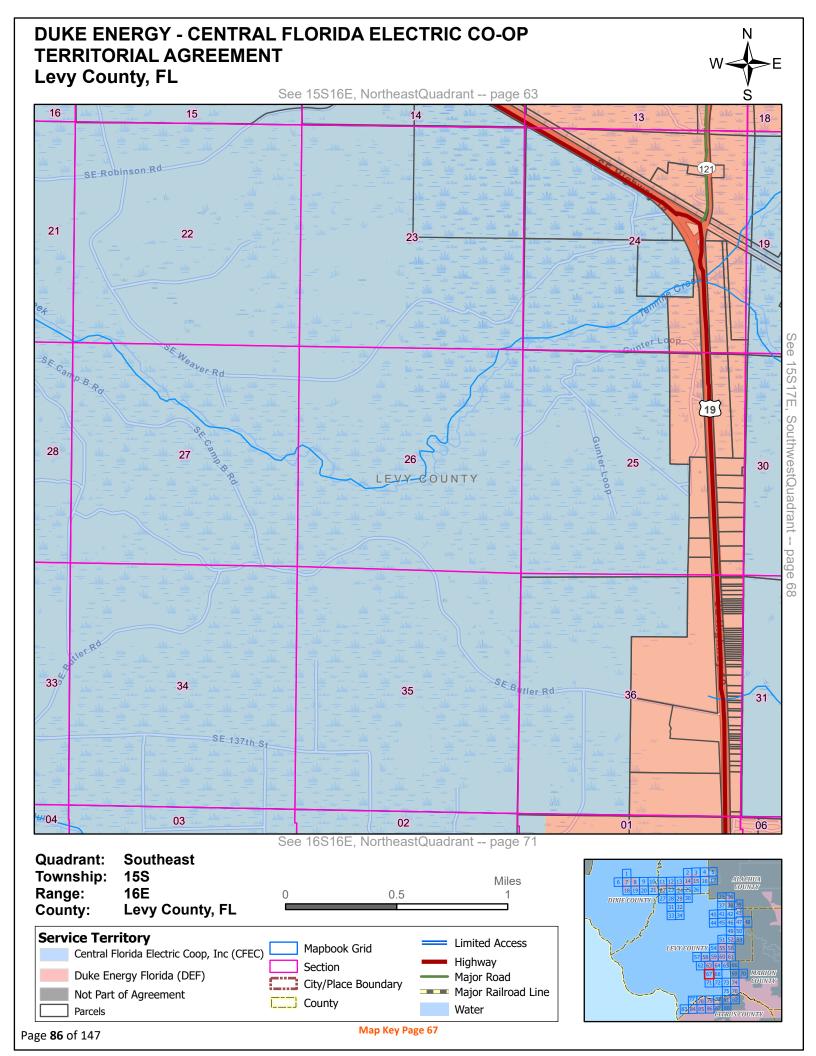

#### **DEFINITIONS**

Section 1.1: Territorial Boundary Line(s). As used herein, the term "Territorial Boundary Line(s)" shall mean the boundary line(s) depicted on the maps attached hereto as Exhibit A which delineate and differentiate the Parties' respective Territorial Areas in Dixie, Gilchrist, Levy, Marion and Alachua counties. The portions of the counties which are not subject to this agreement are marked on the maps as "Not Part of this Agreement." Additionally, as required pursuant to Rule 25-6.0440(1)(a), F.A.C., a written description of the territorial areas served is attached as Exhibit D. If there are any discrepancies between Exhibit A and Exhibit D, then the territorial boundary maps in Exhibit A shall prevail.

Section 1.2: CFEC Territorial Area. As used herein, the term "CFC Territorial Area" shall mean the geographic areas in Dixie, Gilchrist, Levy, Marion and Alachua counties allocated to CFEC as its retail service territory and labeled as "Central Florida Electric Coop, Inc." on the maps contained in Exhibit A.

Section 1.3: DEF Territorial Area. As used herein, the term "DEF Territorial Area" shall mean the geographic area in Dixie, Gilchrist, Levy, Marion and Alachua counties allocated to DEF as its retail service territory and labeled as "Duke Energy Florida" on the maps contained in Exhibit A.