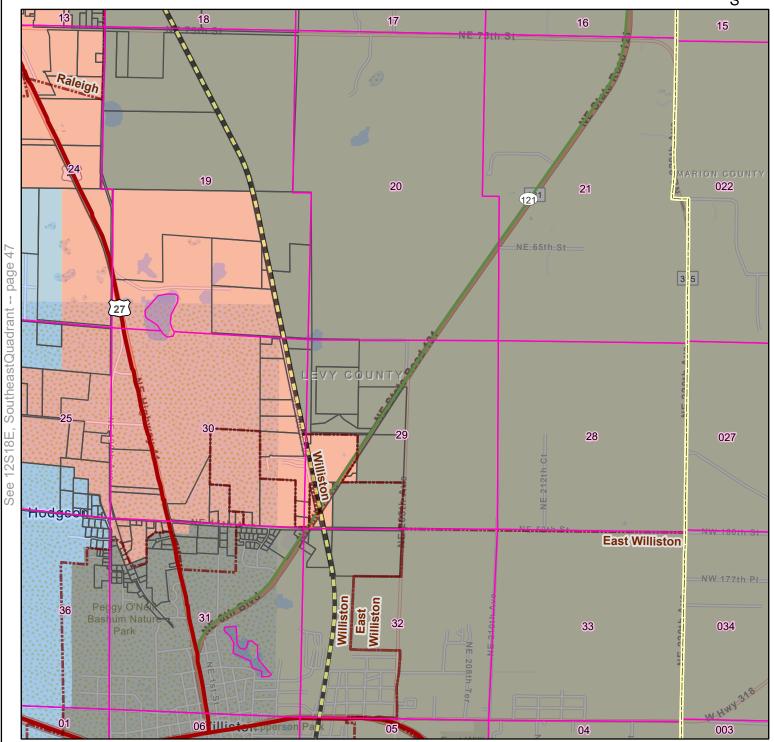

#### **DUKE ENERGY - CENTRAL FLORIDA ELECTRIC CO-OP TERRITORIAL AGREEMENT** Levy County, FL See 12S18E, SouthwestQuadrant -- page 46 36 31 32 33 34 01 06 05 041 03 6th-Ln 12 LEVY COUNTY 07 09 10 - NE 20th S Williston Highlands 316 13 18 17 16 NE 15th St 15 Williston Highlands 24 19E-9th-St NE 8th St\_ 20 See 13S18E, SouthwestQuadrant -- page 52 Quadrant: **Northwest** Township: **13S** Miles 6 7 8 9 10 Range: 18E 0.5 DIXIE COUNTY County: Levy County, FL **Service Territory** Limited Access Mapbook Grid Central Florida Electric Coop, Inc (CFEC) Highway Section Duke Energy Florida (DEF) Major Road City/Place Boundary Major Railroad Line Not Part of Agreement County Parcels Water