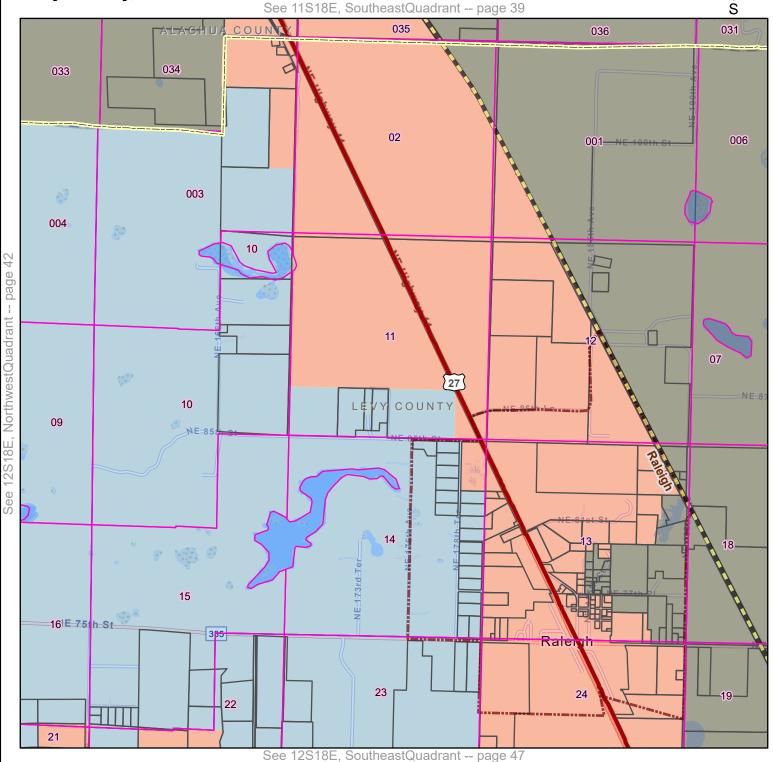

#### **DUKE ENERGY - CENTRAL FLORIDA ELECTRIC CO-OP** TERRITORIAL AGREEMENT Levy County, FL See 11S17E, SoutheastQuadrant -- page 37 031 35 33 34 NE-99th-PI NE-98th-Ln NE-97th-PI NE-96th-S1 001 02 006 NE-95th-St 03 04 page 40 NE-88th-Ln NE-88th-Ln German NE-87th-PI NE-87th-PI Pond NE-86th-Ln NE-86th-St LEVY COUNTY NE-86th-St NE-85th-St 07 NE-85th St 11 09 NE-83rd-Ln 83rd NE-83rd-PI 82nd NE-81st-St **East Bronson** See NE 78th Ln NE-130th-C1 NE-77th-Pl 18 NE-75th-S 335 15 NE-74th-PI NE-24 19 See 12S17E, SoutheastQuadrant -- page 45 Quadrant: **Northeast** Township: **12S** Miles 6 7 8 9 1 Range: 17E 0.5 DIXIE COUNTY Levy County, FL County: **Service Territory** Limited Access Mapbook Grid Central Florida Electric Coop, Inc (CFEC) Highway Section Duke Energy Florida (DEF) Major Road City/Place Boundary Major Railroad Line Not Part of Agreement County Parcels Water