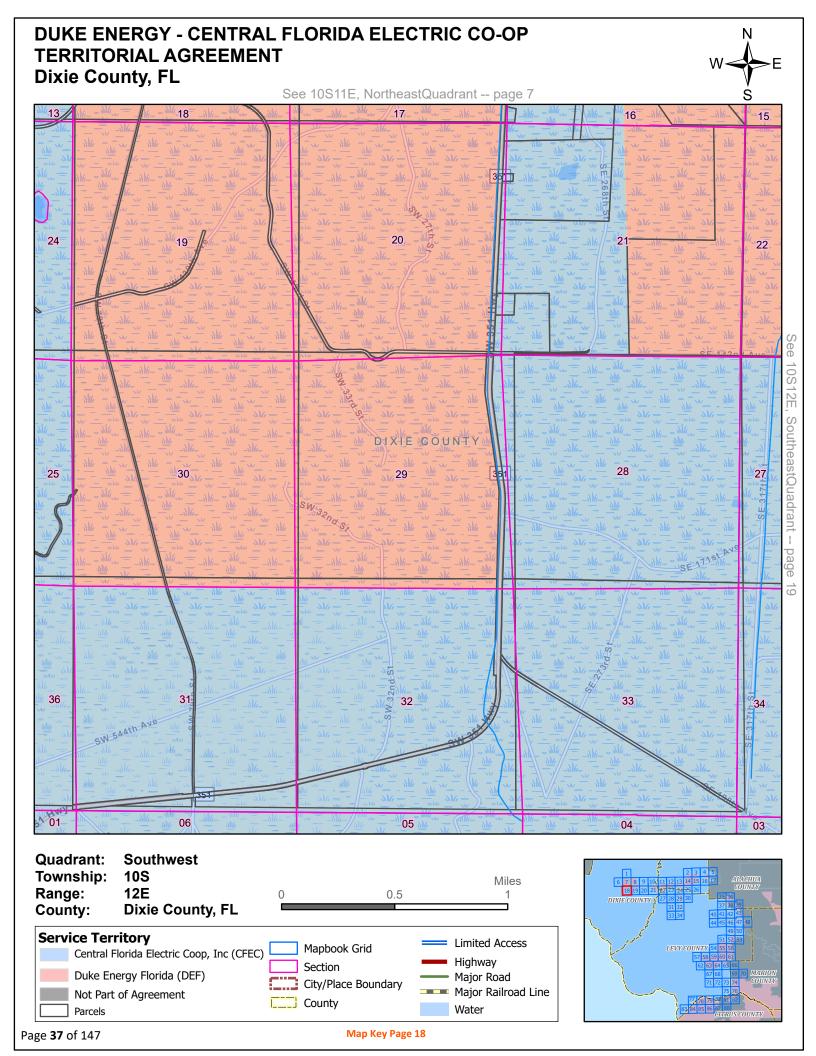

#### DUKE ENERGY - CENTRAL FLORIDA ELECTRIC CO-OP TERRITORIAL AGREEMENT Dixie County, FL

Township: 10S
Range: 13E
County: Dixie County, FL

Service Territory

Central Florida Electric Coop, Inc (CFEC)

Duke Energy Florida (DEF)

Not Part of Agreement

Parcels

Limited Access

Highway

Major Road

Major Road

Major Railroad Line

Water

Page **29** of 147

Map Key Page 10

0.5

Miles

Water

Map Key Page 11

Page 11

Rail