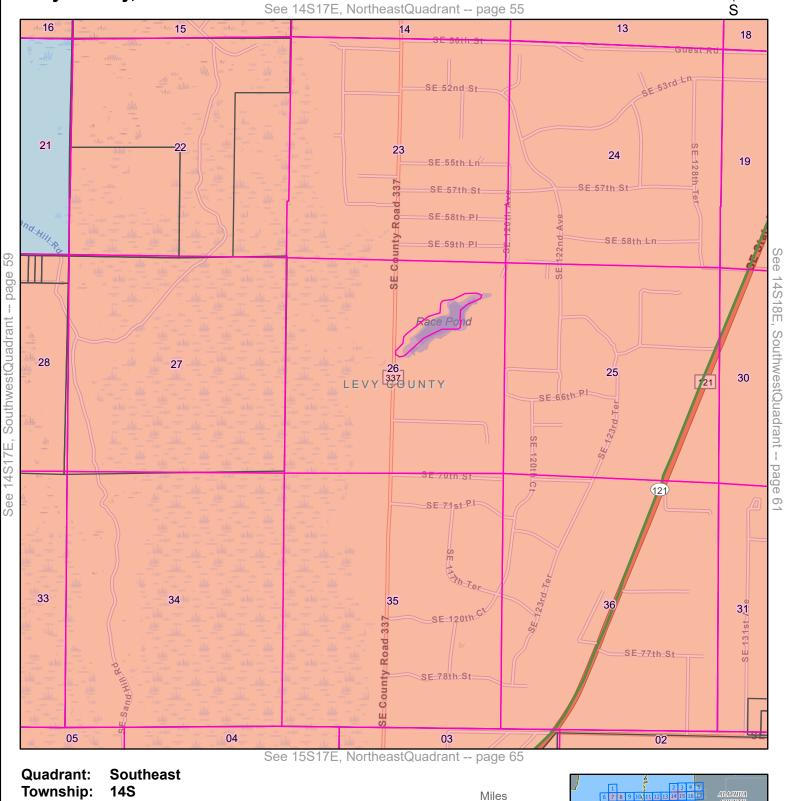

#### **DEFINITIONS**

Section 1.1: Territorial Boundary Line(s). As used herein, the term "Territorial Boundary Line(s)" shall mean the boundary line(s) depicted on the maps attached hereto as Exhibit A which delineate and differentiate the Parties' respective Territorial Areas in Dixie, Gilchrist, Levy, Marion and Alachua counties. The portions of the counties which are not subject to this agreement are marked on the maps as "Not Part of this Agreement." Additionally, as required pursuant to Rule 25-6.0440(1)(a), F.A.C., a written description of the territorial areas served is attached as Exhibit D. If there are any discrepancies between Exhibit A and Exhibit D, then the territorial boundary maps in Exhibit A shall prevail.

Section 1.2: CFEC Territorial Area. As used herein, the term "CFC Territorial Area" shall mean the geographic areas in Dixie, Gilchrist, Levy, Marion and Alachua counties allocated to CFEC as its retail service territory and labeled as "Central Florida Electric Coop, Inc." on the maps contained in Exhibit A.

Section 1.3: DEF Territorial Area. As used herein, the term "DEF Territorial Area" shall mean the geographic area in Dixie, Gilchrist, Levy, Marion and Alachua counties allocated to DEF as its retail service territory and labeled as "Duke Energy Florida" on the maps contained in Exhibit A.