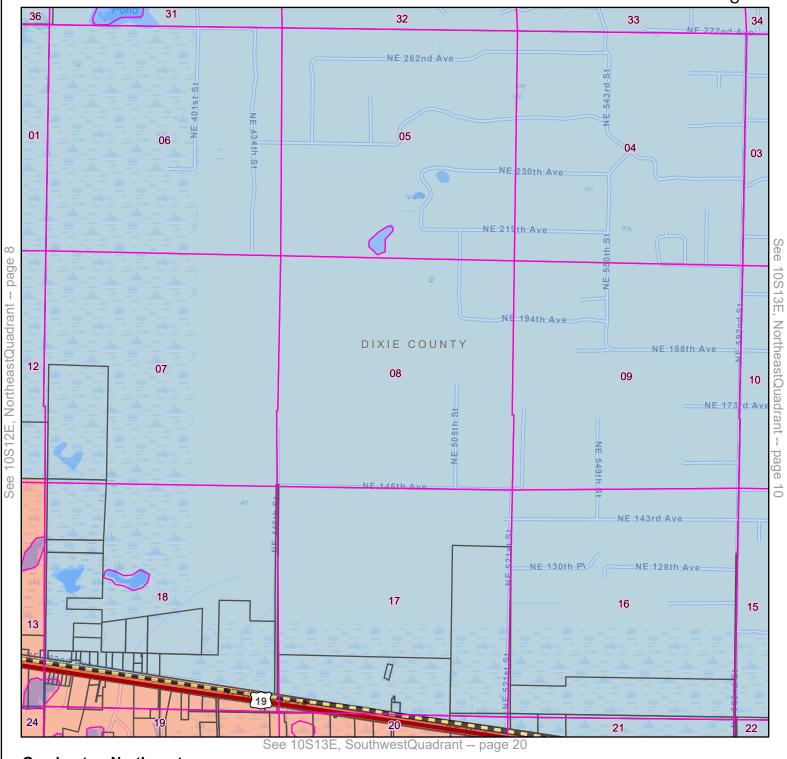

## WRITTEN DESCRIPTIONS OF THE TERRITORIAL AREAS SERVED IN DIXIE, GILCHRIST, LEVY, MARION & ALACHUA COUNTIES

| Map<br>Page | County    | Township/<br>Range | Section(s)                         | Description/Notes                                                                                                                                                                                                                                                                                       |
|-------------|-----------|--------------------|------------------------------------|---------------------------------------------------------------------------------------------------------------------------------------------------------------------------------------------------------------------------------------------------------------------------------------------------------|
| 1           | Dixie     | T9S, R12E          | 19, 20, 21, 28, 29, 30, 31, 32, 33 | The entire section is served by CFEF. No areas are served by DEF.                                                                                                                                                                                                                                       |
| 2           | Gilchrist | T9S, R15E          | 22, 23, 24, 25, 26, 27, 34         | The entire section is served by CFEF. No areas are served by DEF.                                                                                                                                                                                                                                       |
| 2           | Gilchrist | T9S, R15E          | 35                                 | CFEC serves west of SR 47. DEF serves east of SR 47.                                                                                                                                                                                                                                                    |
| 2           | Gilchrist | T9S, R15E          | 36                                 | The entire section is served by DEF. No areas are served by CFEF.                                                                                                                                                                                                                                       |
| 3           | Gilchrist | T9S, R16E          | 19, 20, 21, 28, 29, 30             | The entire section is served by CFEF. No areas are served by DEF.                                                                                                                                                                                                                                       |
| 3           | Gilchrist | T9S, R16E          | 31, 32                             | The entire section is served by DEF. No areas are served by CFEF.                                                                                                                                                                                                                                       |
| 3           | Gilchrist | T9S, R16E          | 33                                 | The entire section is served by CFEF. No areas are served by DEF.                                                                                                                                                                                                                                       |
| 4           | Gilchrist | T9S, R16E          | 22, 23, 24, 25, 36, 27, 34, 35     | The entire section is served by CFEF. No areas are served by DEF.                                                                                                                                                                                                                                       |
| 4           | Gilchrist | T9S, R16E          | 36                                 | The entire section is served by DEF. No areas are served by CFEF.                                                                                                                                                                                                                                       |
| 5           | Alachua   | T9S, R17E          | 19, 20, 21                         | This section is Not Part of this Agreement.                                                                                                                                                                                                                                                             |
| 5           | Alachua   | T9S, R17E          | 28, 29, 30                         | CFEC serves the entire section except for the areas that are Not Part of this Agreement.                                                                                                                                                                                                                |
| 5           | Alachua   | T9S, R17E          | 31, 32                             | The entire section is served by CFEF. No areas are served by DEF.                                                                                                                                                                                                                                       |
| 5           | Alachua   | T9S, R17E          | 33                                 | CFEC serves the entire section except for the areas that are Not Part of this Agreement.                                                                                                                                                                                                                |
| 6           | Dixie     | T10S, R11E         | 1, 2, 3, 10, 11, 12, 13, 14, 15    | The entire section is served by CFEF. No areas are served by DEF.                                                                                                                                                                                                                                       |
| 7           | Dixie     | T10S, R12E         | 4                                  | CFEC serves the northern half of the section except for the area served by DEF. DEF serves the southern half of the section except for the two parcels in the northwestern part of the southern section that are served by CFEC. DEF also serves seven parcels in the northeastern half of the section. |