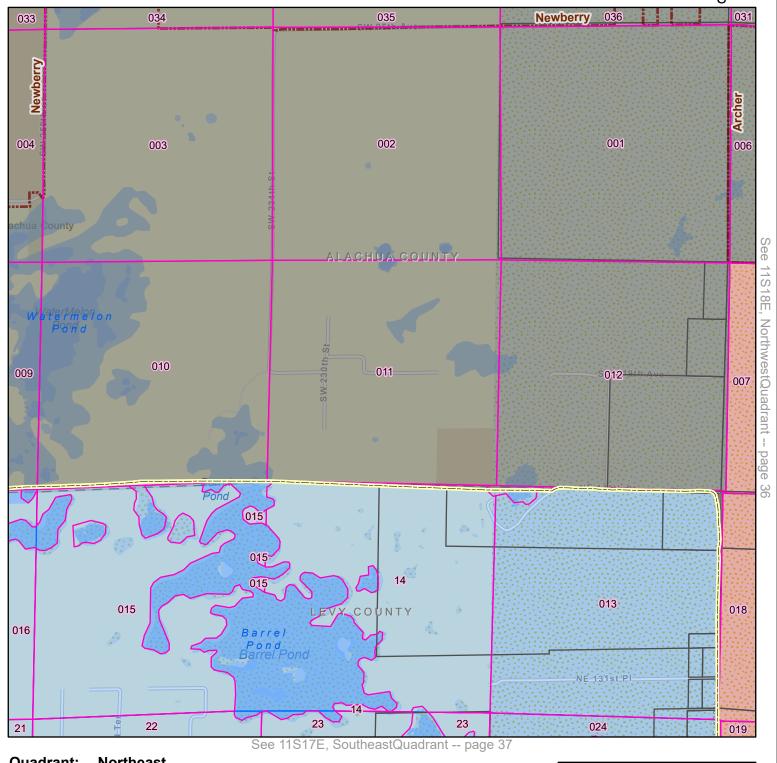

#### **DUKE ENERGY - CENTRAL FLORIDA ELECTRIC CO-OP TERRITORIAL AGREEMENT** Levy County, FL See 11S17E, NortheastQuadrant -- page 35 015 013 14 016 14 018 23 22 21 019 23 NE-124th-S1 024 NE-122nd-St NE-1-16th-St 25 030 28 27 NE-1-1-2th-St NE-109th-St NE-107th PI -031 33 **East Bronson** Merediths 006 001 02 NE-903 04 See 12S17E, NortheastQuadrant -- page 41 Quadrant: **Southeast** Township: **11S** Miles 6 7 8 9 Range: 17E 0.5 DIXIE COUNTY County: Levy County, FL **Service Territory** Limited Access Mapbook Grid Central Florida Electric Coop, Inc (CFEC) Highway Section Duke Energy Florida (DEF) Major Road City/Place Boundary Major Railroad Line Not Part of Agreement County Parcels Water Page **56** of 147 Map Key Page 37