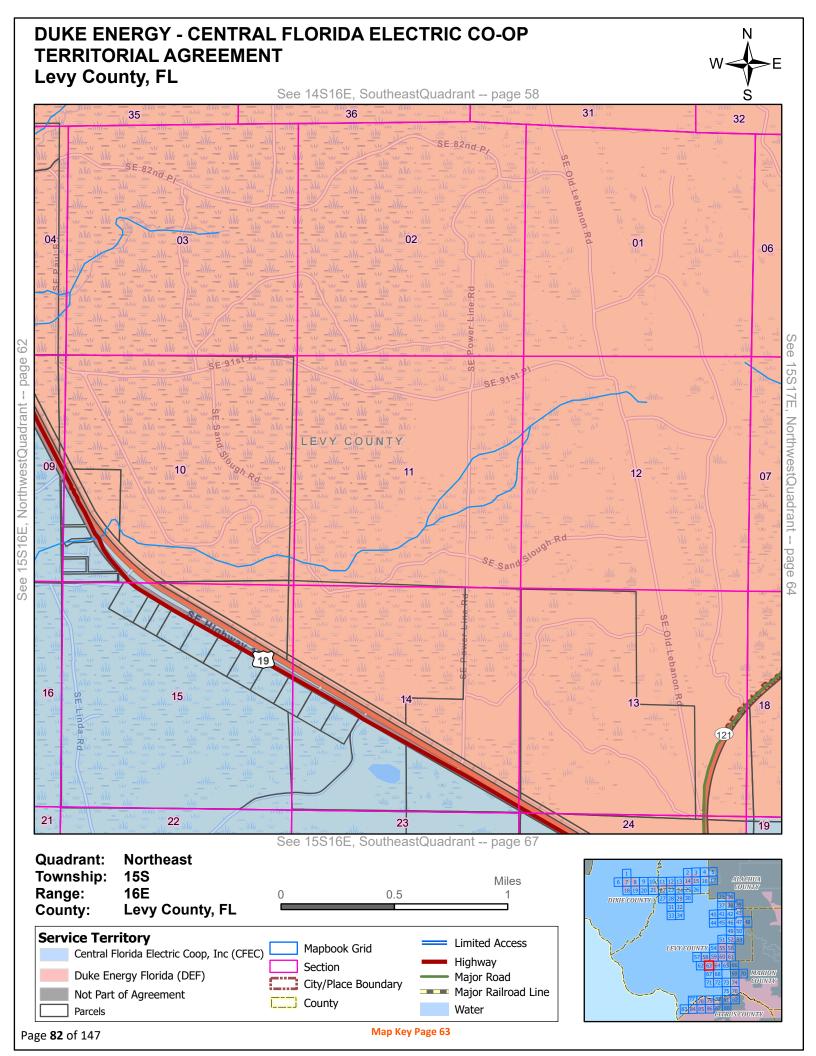

Range: 18E

County: Alachua County, FL

0.5

Miles

0.5

Miles

Range: 17E County: Levy County, FL

Page **59** of 147 Map Key Page **40** 

#### **DUKE ENERGY - CENTRAL FLORIDA ELECTRIC CO-OP** TERRITORIAL AGREEMENT Levy County, FL See 11S17E, SoutheastQuadrant -- page 37 031 35 33 34 NE-99th-PI NE-98th-Ln NE-97th-PI NE-96th-S1 001 02 006 NE-95th-St 03 04 page 40 NE-88th-Ln NE-88th-Ln German NE-87th-PI NE-87th-PI Pond NE-86th-Ln NE-86th-St LEVY COUNTY NE-86th-St NE-85th-St 07 NE-85th St 11 09 NE-83rd-Ln 83rd NE-83rd-PI 82nd NE-81st-St **East Bronson** See NE 78th Ln NE-130th-C1 NE-77th-Pl 18 NE-75th-S 335 15 NE-74th-PI NE-24 19 See 12S17E, SoutheastQuadrant -- page 45 Quadrant: **Northeast** Township: **12S** Miles 6 7 8 9 1 Range: 17E 0.5 DIXIE COUNTY Levy County, FL County: **Service Territory** Limited Access Mapbook Grid Central Florida Electric Coop, Inc (CFEC) Highway Section Duke Energy Florida (DEF) Major Road City/Place Boundary Major Railroad Line Not Part of Agreement County Parcels Water