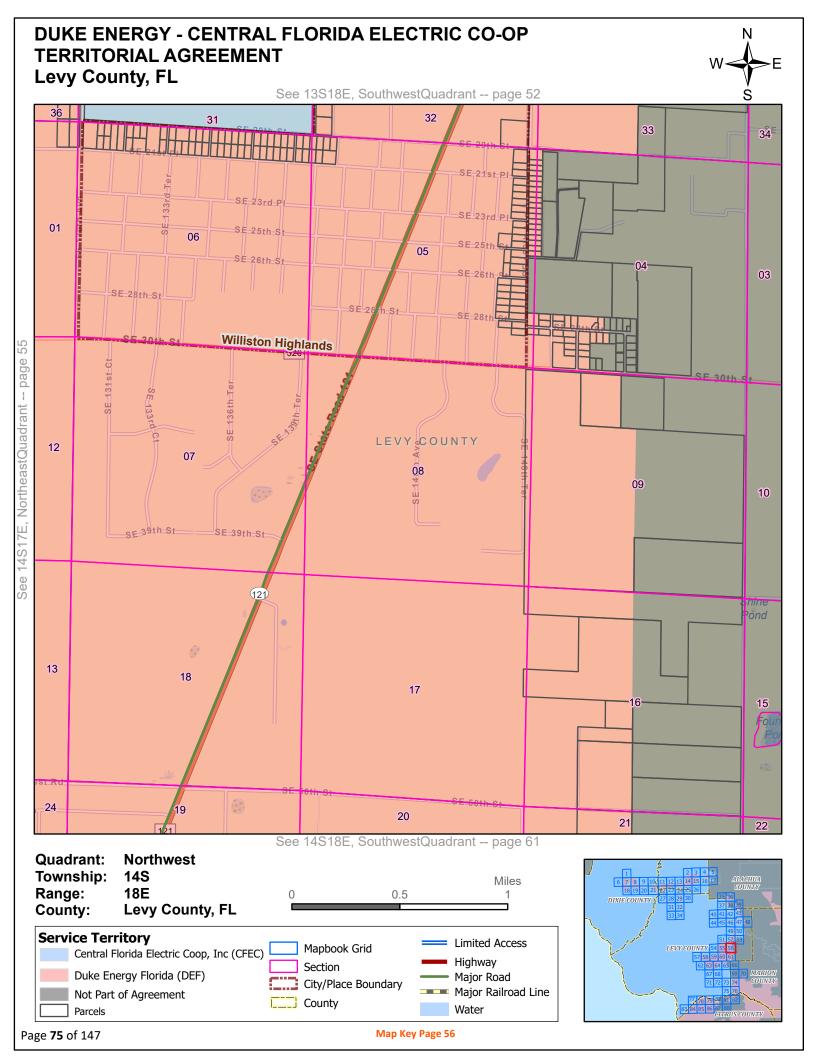

#### **DEFINITIONS**

Section 1.1: Territorial Boundary Line(s). As used herein, the term "Territorial Boundary Line(s)" shall mean the boundary line(s) depicted on the maps attached hereto as Exhibit A which delineate and differentiate the Parties' respective Territorial Areas in Dixie, Gilchrist, Levy, Marion and Alachua counties. The portions of the counties which are not subject to this agreement are marked on the maps as "Not Part of this Agreement." Additionally, as required pursuant to Rule 25-6.0440(1)(a), F.A.C., a written description of the territorial areas served is attached as Exhibit D. If there are any discrepancies between Exhibit A and Exhibit D, then the territorial boundary maps in Exhibit A shall prevail.

Section 1.2: CFEC Territorial Area. As used herein, the term "CFC Territorial Area" shall mean the geographic areas in Dixie, Gilchrist, Levy, Marion and Alachua counties allocated to CFEC as its retail service territory and labeled as "Central Florida Electric Coop, Inc." on the maps contained in Exhibit A.

Section 1.3: DEF Territorial Area. As used herein, the term "DEF Territorial Area" shall mean the geographic area in Dixie, Gilchrist, Levy, Marion and Alachua counties allocated to DEF as its retail service territory and labeled as "Duke Energy Florida" on the maps contained in Exhibit A.