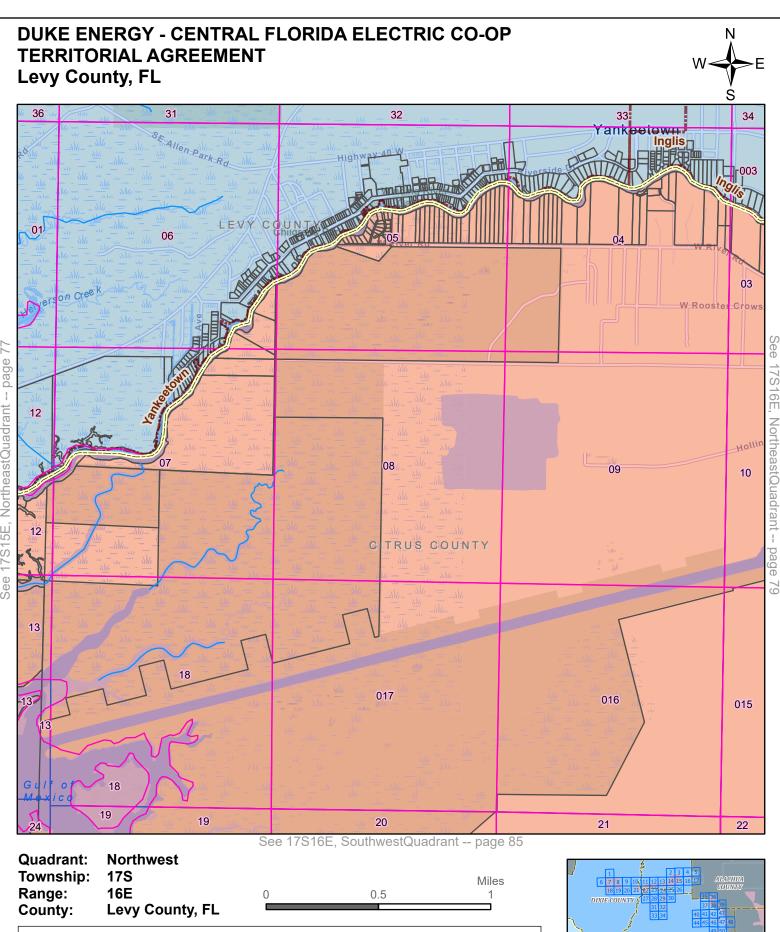

#### **DEFINITIONS**

Section 1.1: Territorial Boundary Line(s). As used herein, the term "Territorial Boundary Line(s)" shall mean the boundary line(s) depicted on the maps attached hereto as Exhibit A which delineate and differentiate the Parties' respective Territorial Areas in Dixie, Gilchrist, Levy, Marion and Alachua counties. The portions of the counties which are not subject to this agreement are marked on the maps as "Not Part of this Agreement." Additionally, as required pursuant to Rule 25-6.0440(1)(a), F.A.C., a written description of the territorial areas served is attached as Exhibit D. If there are any discrepancies between Exhibit A and Exhibit D, then the territorial boundary maps in Exhibit A shall prevail.

Section 1.2: CFEC Territorial Area. As used herein, the term "CFC Territorial Area" shall mean the geographic areas in Dixie, Gilchrist, Levy, Marion and Alachua counties allocated to CFEC as its retail service territory and labeled as "Central Florida Electric Coop, Inc." on the maps contained in Exhibit A.

Section 1.3: DEF Territorial Area. As used herein, the term "DEF Territorial Area" shall mean the geographic area in Dixie, Gilchrist, Levy, Marion and Alachua counties allocated to DEF as its retail service territory and labeled as "Duke Energy Florida" on the maps contained in Exhibit A.