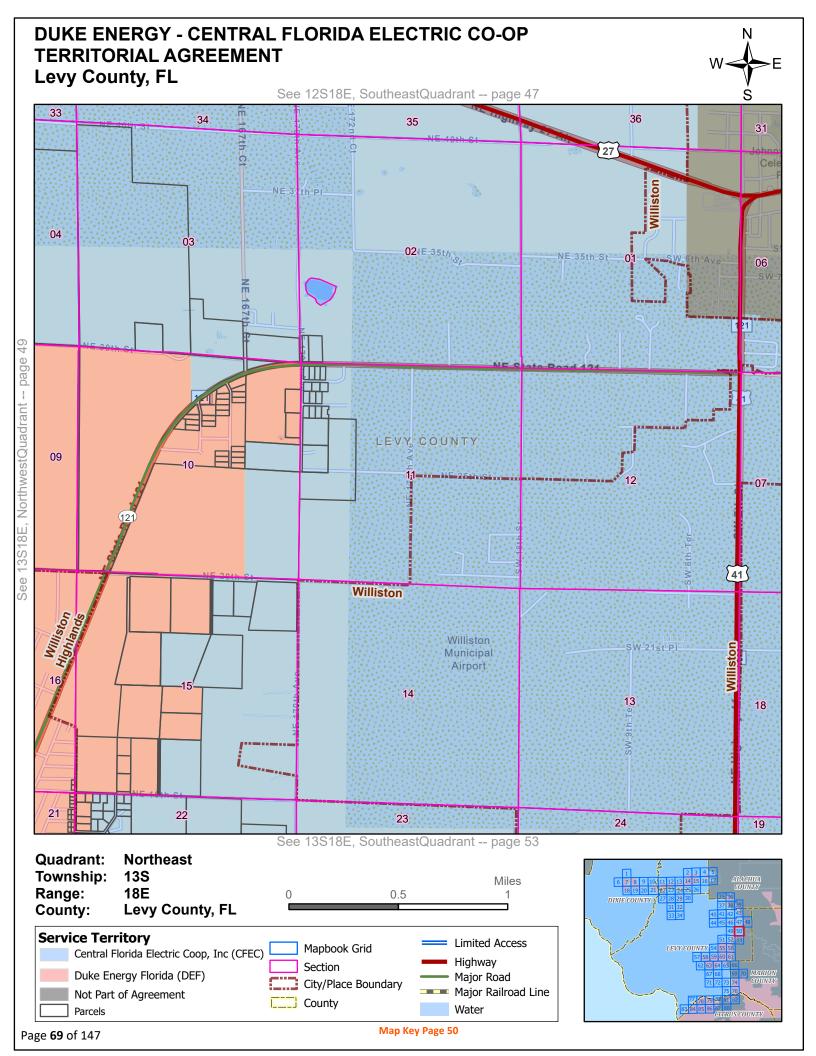

#### **DEFINITIONS**

Section 1.1: Territorial Boundary Line(s). As used herein, the term "Territorial Boundary Line(s)" shall mean the boundary line(s) depicted on the maps attached hereto as Exhibit A which delineate and differentiate the Parties' respective Territorial Areas in Dixie, Gilchrist, Levy, Marion and Alachua counties. The portions of the counties which are not subject to this agreement are marked on the maps as "Not Part of this Agreement." Additionally, as required pursuant to Rule 25-6.0440(1)(a), F.A.C., a written description of the territorial areas served is attached as Exhibit D. If there are any discrepancies between Exhibit A and Exhibit D, then the territorial boundary maps in Exhibit A shall prevail.

Section 1.2: CFEC Territorial Area. As used herein, the term "CFC Territorial Area" shall mean the geographic areas in Dixie, Gilchrist, Levy, Marion and Alachua counties allocated to CFEC as its retail service territory and labeled as "Central Florida Electric Coop, Inc." on the maps contained in Exhibit A.

Section 1.3: DEF Territorial Area. As used herein, the term "DEF Territorial Area" shall mean the geographic area in Dixie, Gilchrist, Levy, Marion and Alachua counties allocated to DEF as its retail service territory and labeled as "Duke Energy Florida" on the maps contained in Exhibit A.