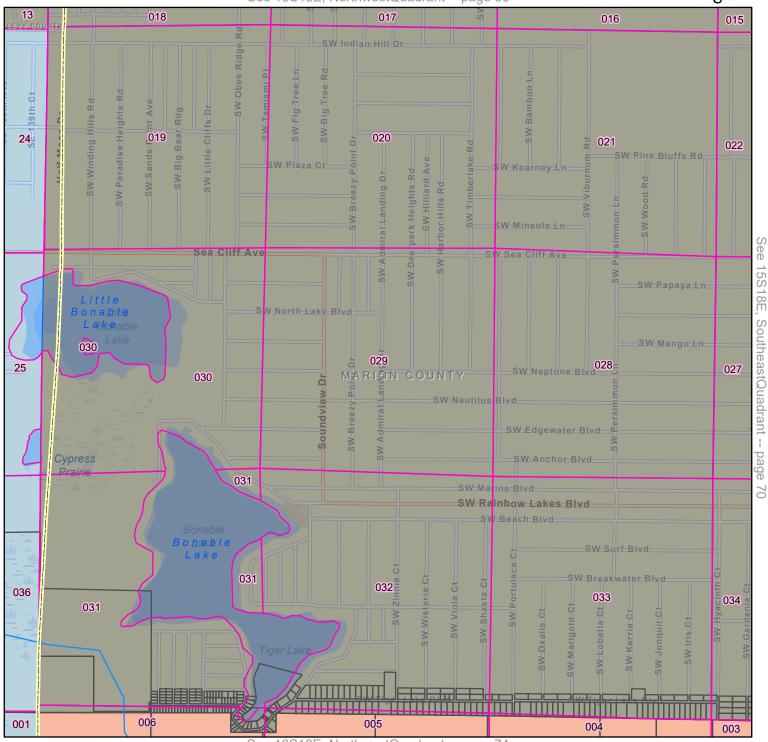

#### **DEFINITIONS**

Section 1.1: Territorial Boundary Line(s). As used herein, the term "Territorial Boundary Line(s)" shall mean the boundary line(s) depicted on the maps attached hereto as Exhibit A which delineate and differentiate the Parties' respective Territorial Areas in Dixie, Gilchrist, Levy, Marion and Alachua counties. The portions of the counties which are not subject to this agreement are marked on the maps as "Not Part of this Agreement." Additionally, as required pursuant to Rule 25-6.0440(1)(a), F.A.C., a written description of the territorial areas served is attached as Exhibit D. If there are any discrepancies between Exhibit A and Exhibit D, then the territorial boundary maps in Exhibit A shall prevail.

Section 1.2: CFEC Territorial Area. As used herein, the term "CFC Territorial Area" shall mean the geographic areas in Dixie, Gilchrist, Levy, Marion and Alachua counties allocated to CFEC as its retail service territory and labeled as "Central Florida Electric Coop, Inc." on the maps contained in Exhibit A.

Section 1.3: DEF Territorial Area. As used herein, the term "DEF Territorial Area" shall mean the geographic area in Dixie, Gilchrist, Levy, Marion and Alachua counties allocated to DEF as its retail service territory and labeled as "Duke Energy Florida" on the maps contained in Exhibit A.