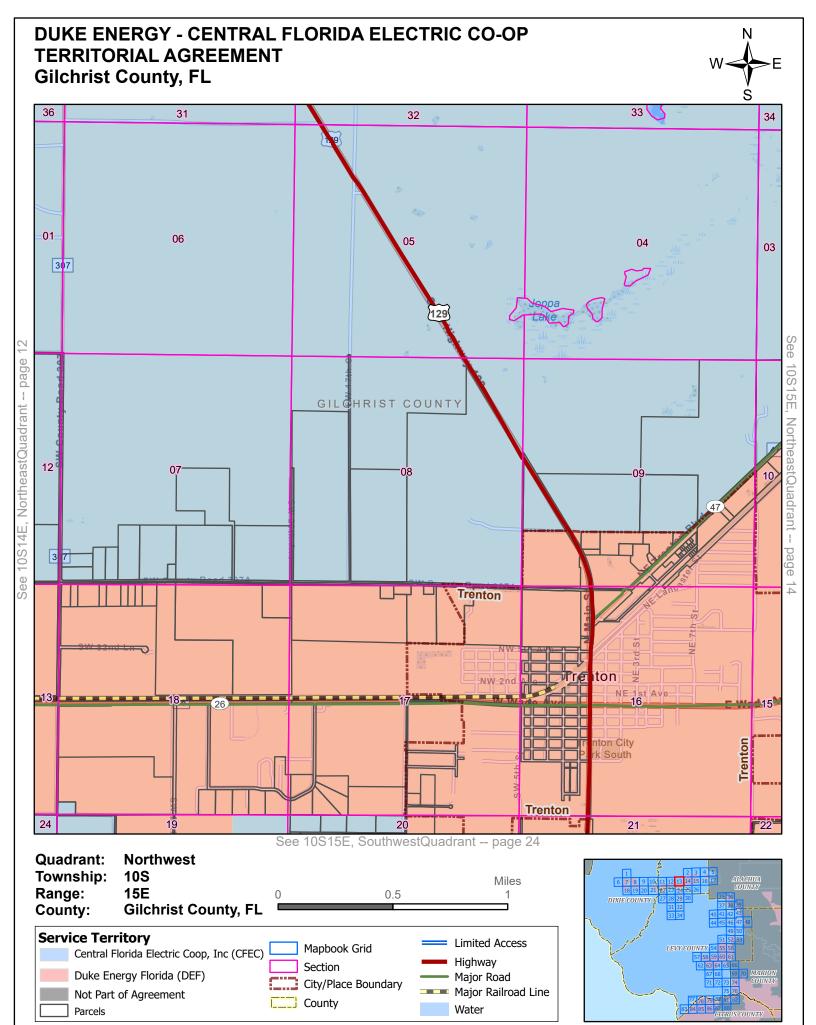

#### **DEFINITIONS**

Section 1.1: Territorial Boundary Line(s). As used herein, the term "Territorial Boundary Line(s)" shall mean the boundary line(s) depicted on the maps attached hereto as Exhibit A which delineate and differentiate the Parties' respective Territorial Areas in Dixie, Gilchrist, Levy, Marion and Alachua counties. The portions of the counties which are not subject to this agreement are marked on the maps as "Not Part of this Agreement." Additionally, as required pursuant to Rule 25-6.0440(1)(a), F.A.C., a written description of the territorial areas served is attached as Exhibit D. If there are any discrepancies between Exhibit A and Exhibit D, then the territorial boundary maps in Exhibit A shall prevail.

Section 1.2: CFEC Territorial Area. As used herein, the term "CFC Territorial Area" shall mean the geographic areas in Dixie, Gilchrist, Levy, Marion and Alachua counties allocated to CFEC as its retail service territory and labeled as "Central Florida Electric Coop, Inc." on the maps contained in Exhibit A.

Section 1.3: DEF Territorial Area. As used herein, the term "DEF Territorial Area" shall mean the geographic area in Dixie, Gilchrist, Levy, Marion and Alachua counties allocated to DEF as its retail service territory and labeled as "Duke Energy Florida" on the maps contained in Exhibit A.