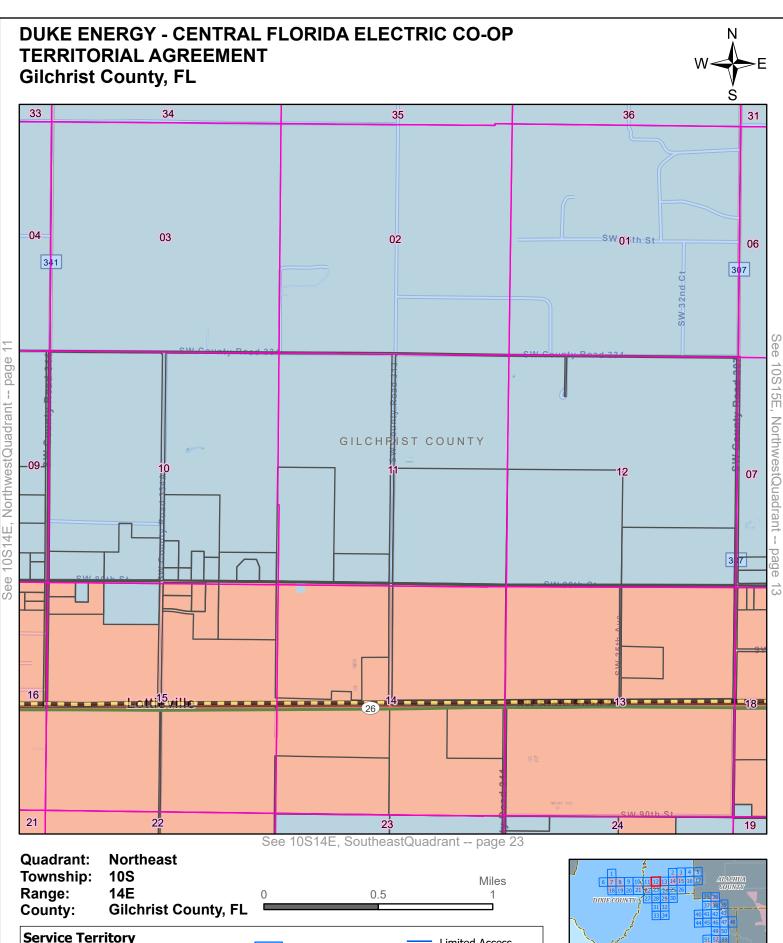

#### **DEFINITIONS**

Section 1.1: Territorial Boundary Line(s). As used herein, the term "Territorial Boundary Line(s)" shall mean the boundary line(s) depicted on the maps attached hereto as Exhibit A which delineate and differentiate the Parties' respective Territorial Areas in Dixie, Gilchrist, Levy, Marion and Alachua counties. The portions of the counties which are not subject to this agreement are marked on the maps as "Not Part of this Agreement." Additionally, as required pursuant to Rule 25-6.0440(1)(a), F.A.C., a written description of the territorial areas served is attached as Exhibit D. If there are any discrepancies between Exhibit A and Exhibit D, then the territorial boundary maps in Exhibit A shall prevail.

Section 1.2: CFEC Territorial Area. As used herein, the term "CFC Territorial Area" shall mean the geographic areas in Dixie, Gilchrist, Levy, Marion and Alachua counties allocated to CFEC as its retail service territory and labeled as "Central Florida Electric Coop, Inc." on the maps contained in Exhibit A.

Section 1.3: DEF Territorial Area. As used herein, the term "DEF Territorial Area" shall mean the geographic area in Dixie, Gilchrist, Levy, Marion and Alachua counties allocated to DEF as its retail service territory and labeled as "Duke Energy Florida" on the maps contained in Exhibit A.