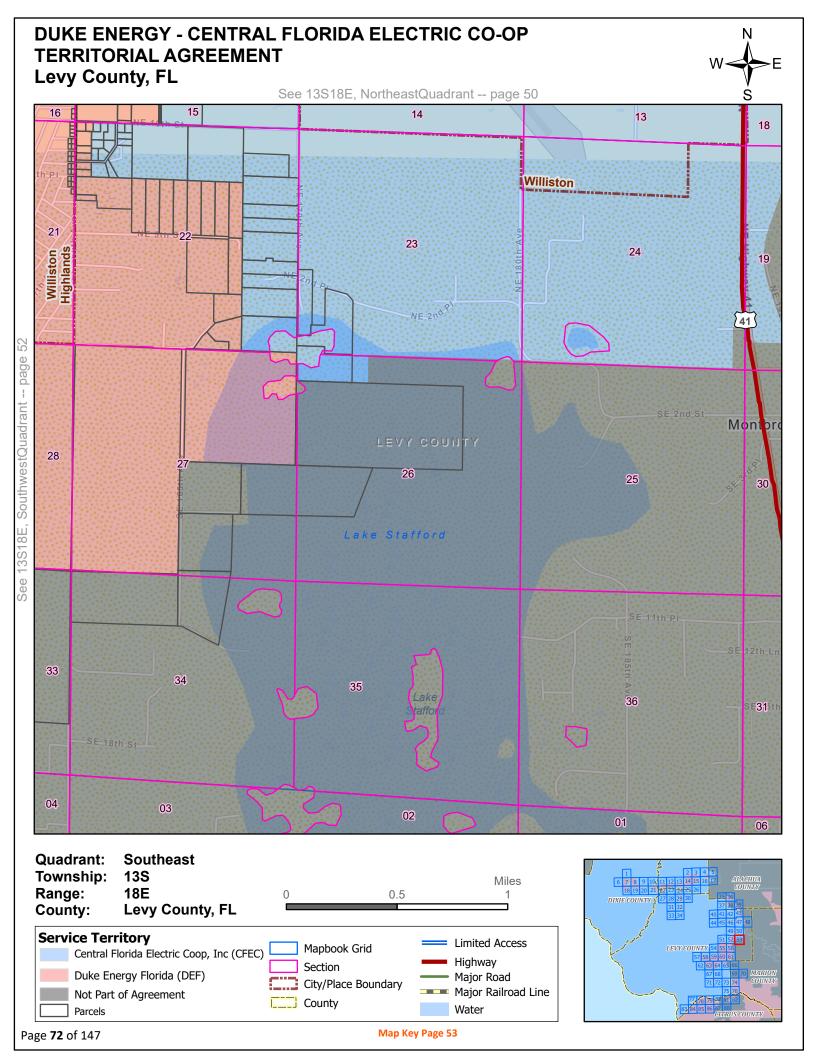

#### **DEFINITIONS**

Section 1.1: Territorial Boundary Line(s). As used herein, the term "Territorial Boundary Line(s)" shall mean the boundary line(s) depicted on the maps attached hereto as Exhibit A which delineate and differentiate the Parties' respective Territorial Areas in Dixie, Gilchrist, Levy, Marion and Alachua counties. The portions of the counties which are not subject to this agreement are marked on the maps as "Not Part of this Agreement." Additionally, as required pursuant to Rule 25-6.0440(1)(a), F.A.C., a written description of the territorial areas served is attached as Exhibit D. If there are any discrepancies between Exhibit A and Exhibit D, then the territorial boundary maps in Exhibit A shall prevail.

Section 1.2: CFEC Territorial Area. As used herein, the term "CFC Territorial Area" shall mean the geographic areas in Dixie, Gilchrist, Levy, Marion and Alachua counties allocated to CFEC as its retail service territory and labeled as "Central Florida Electric Coop, Inc." on the maps contained in Exhibit A.

Section 1.3: DEF Territorial Area. As used herein, the term "DEF Territorial Area" shall mean the geographic area in Dixie, Gilchrist, Levy, Marion and Alachua counties allocated to DEF as its retail service territory and labeled as "Duke Energy Florida" on the maps contained in Exhibit A.