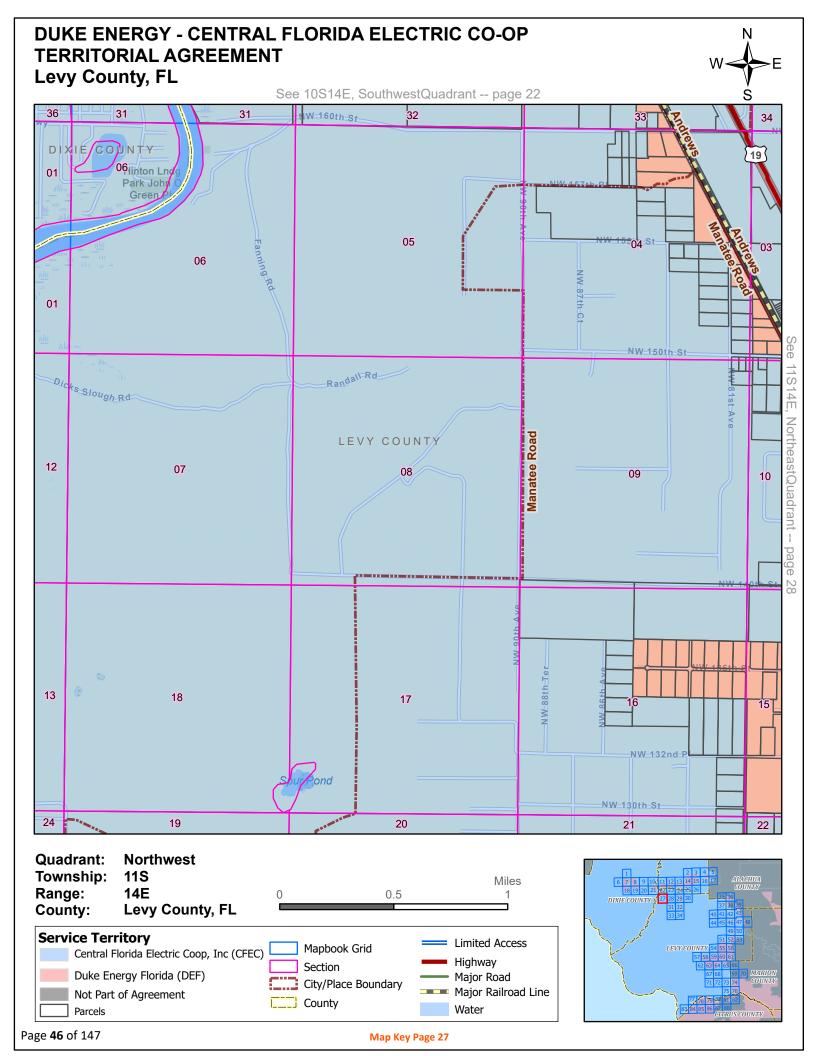

#### **DEFINITIONS**

Section 1.1: Territorial Boundary Line(s). As used herein, the term "Territorial Boundary Line(s)" shall mean the boundary line(s) depicted on the maps attached hereto as Exhibit A which delineate and differentiate the Parties' respective Territorial Areas in Dixie, Gilchrist, Levy, Marion and Alachua counties. The portions of the counties which are not subject to this agreement are marked on the maps as "Not Part of this Agreement." Additionally, as required pursuant to Rule 25-6.0440(1)(a), F.A.C., a written description of the territorial areas served is attached as Exhibit D. If there are any discrepancies between Exhibit A and Exhibit D, then the territorial boundary maps in Exhibit A shall prevail.

Section 1.2: CFEC Territorial Area. As used herein, the term "CFC Territorial Area" shall mean the geographic areas in Dixie, Gilchrist, Levy, Marion and Alachua counties allocated to CFEC as its retail service territory and labeled as "Central Florida Electric Coop, Inc." on the maps contained in Exhibit A.

Section 1.3: DEF Territorial Area. As used herein, the term "DEF Territorial Area" shall mean the geographic area in Dixie, Gilchrist, Levy, Marion and Alachua counties allocated to DEF as its retail service territory and labeled as "Duke Energy Florida" on the maps contained in Exhibit A.