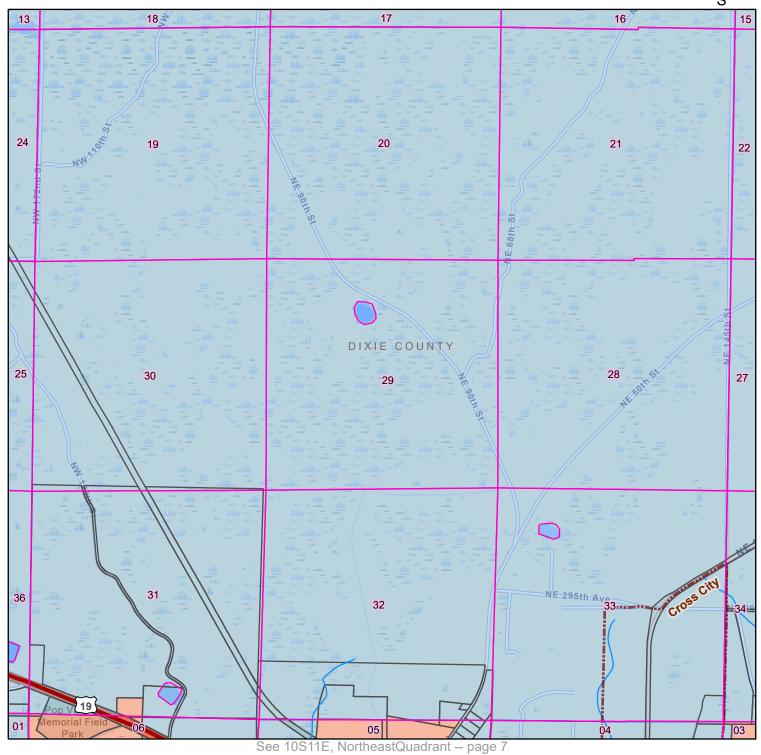

#### **DEFINITIONS**

Section 1.1: Territorial Boundary Line(s). As used herein, the term "Territorial Boundary Line(s)" shall mean the boundary line(s) depicted on the maps attached hereto as Exhibit A which delineate and differentiate the Parties' respective Territorial Areas in Dixie, Gilchrist, Levy, Marion and Alachua counties. The portions of the counties which are not subject to this agreement are marked on the maps as "Not Part of this Agreement." Additionally, as required pursuant to Rule 25-6.0440(1)(a), F.A.C., a written description of the territorial areas served is attached as Exhibit D. If there are any discrepancies between Exhibit A and Exhibit D, then the territorial boundary maps in Exhibit A shall prevail.

Section 1.2: CFEC Territorial Area. As used herein, the term "CFC Territorial Area" shall mean the geographic areas in Dixie, Gilchrist, Levy, Marion and Alachua counties allocated to CFEC as its retail service territory and labeled as "Central Florida Electric Coop, Inc." on the maps contained in Exhibit A.

Section 1.3: DEF Territorial Area. As used herein, the term "DEF Territorial Area" shall mean the geographic area in Dixie, Gilchrist, Levy, Marion and Alachua counties allocated to DEF as its retail service territory and labeled as "Duke Energy Florida" on the maps contained in Exhibit A.