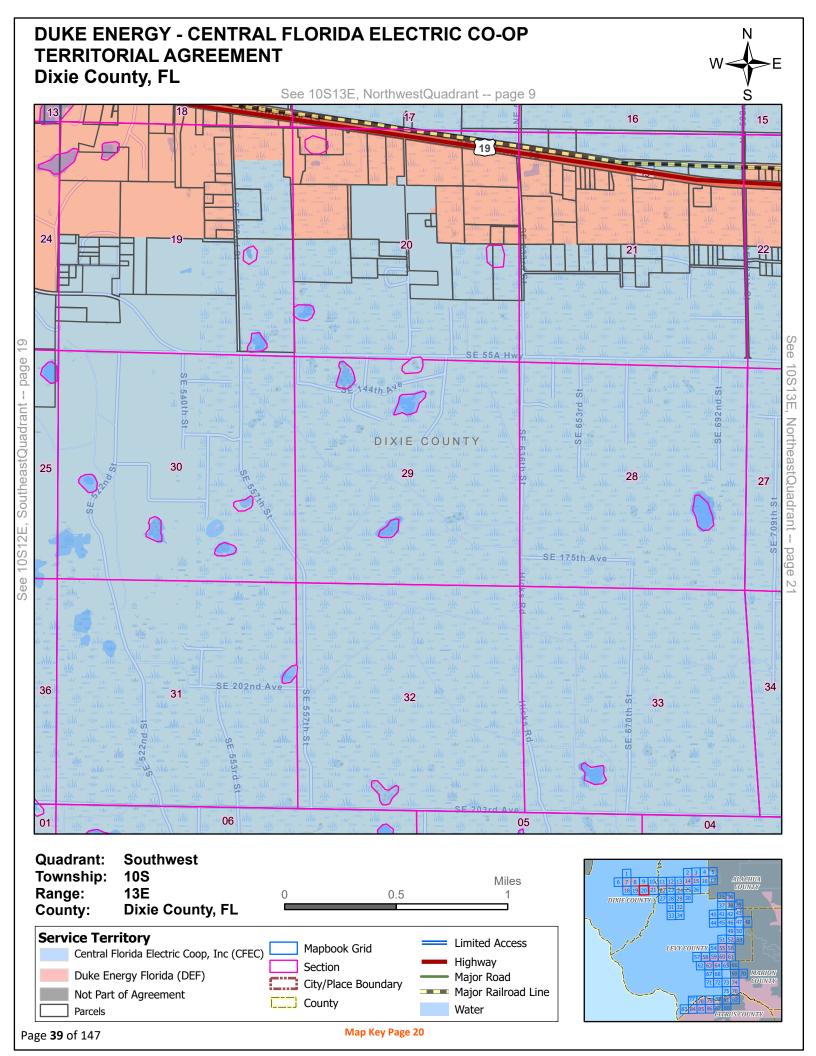

#### **DEFINITIONS**

Section 1.1: Territorial Boundary Line(s). As used herein, the term "Territorial Boundary Line(s)" shall mean the boundary line(s) depicted on the maps attached hereto as Exhibit A which delineate and differentiate the Parties' respective Territorial Areas in Dixie, Gilchrist, Levy, Marion and Alachua counties. The portions of the counties which are not subject to this agreement are marked on the maps as "Not Part of this Agreement." Additionally, as required pursuant to Rule 25-6.0440(1)(a), F.A.C., a written description of the territorial areas served is attached as Exhibit D. If there are any discrepancies between Exhibit A and Exhibit D, then the territorial boundary maps in Exhibit A shall prevail.

Section 1.2: CFEC Territorial Area. As used herein, the term "CFC Territorial Area" shall mean the geographic areas in Dixie, Gilchrist, Levy, Marion and Alachua counties allocated to CFEC as its retail service territory and labeled as "Central Florida Electric Coop, Inc." on the maps contained in Exhibit A.

Section 1.3: DEF Territorial Area. As used herein, the term "DEF Territorial Area" shall mean the geographic area in Dixie, Gilchrist, Levy, Marion and Alachua counties allocated to DEF as its retail service territory and labeled as "Duke Energy Florida" on the maps contained in Exhibit A.