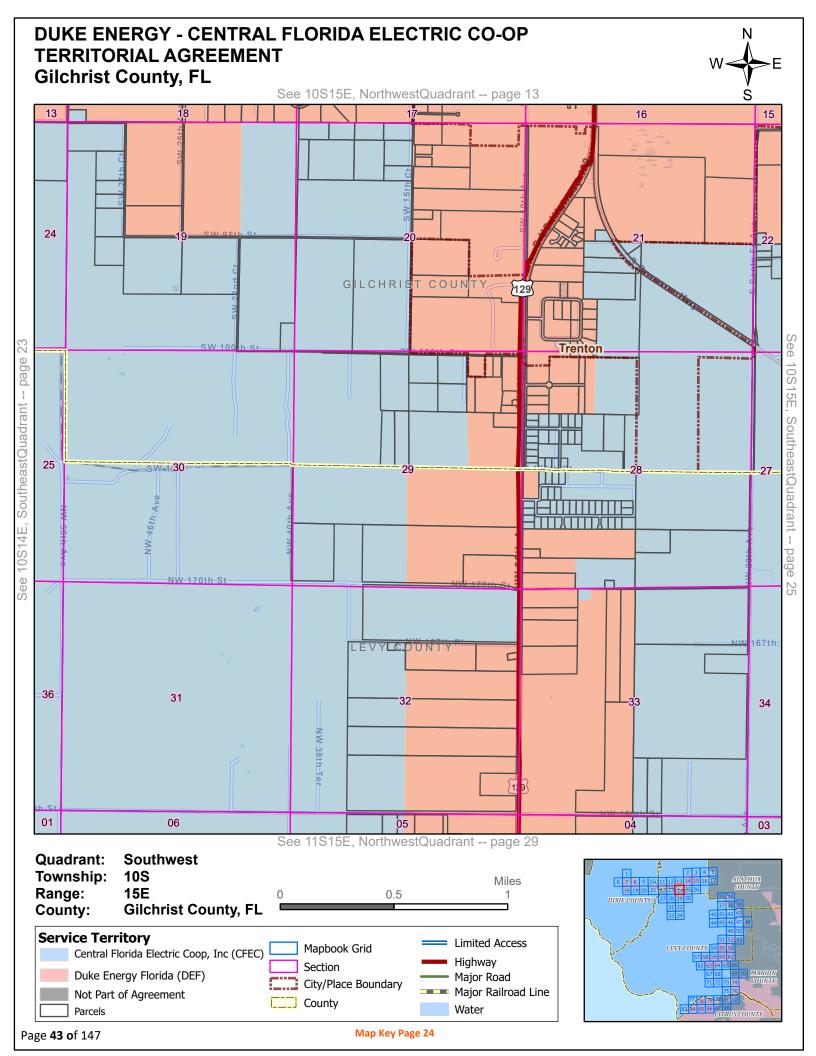

#### **DEFINITIONS**

Section 1.1: Territorial Boundary Line(s). As used herein, the term "Territorial Boundary Line(s)" shall mean the boundary line(s) depicted on the maps attached hereto as Exhibit A which delineate and differentiate the Parties' respective Territorial Areas in Dixie, Gilchrist, Levy, Marion and Alachua counties. The portions of the counties which are not subject to this agreement are marked on the maps as "Not Part of this Agreement." Additionally, as required pursuant to Rule 25-6.0440(1)(a), F.A.C., a written description of the territorial areas served is attached as Exhibit D. If there are any discrepancies between Exhibit A and Exhibit D, then the territorial boundary maps in Exhibit A shall prevail.

Section 1.2: CFEC Territorial Area. As used herein, the term "CFC Territorial Area" shall mean the geographic areas in Dixie, Gilchrist, Levy, Marion and Alachua counties allocated to CFEC as its retail service territory and labeled as "Central Florida Electric Coop, Inc." on the maps contained in Exhibit A.

Section 1.3: DEF Territorial Area. As used herein, the term "DEF Territorial Area" shall mean the geographic area in Dixie, Gilchrist, Levy, Marion and Alachua counties allocated to DEF as its retail service territory and labeled as "Duke Energy Florida" on the maps contained in Exhibit A.