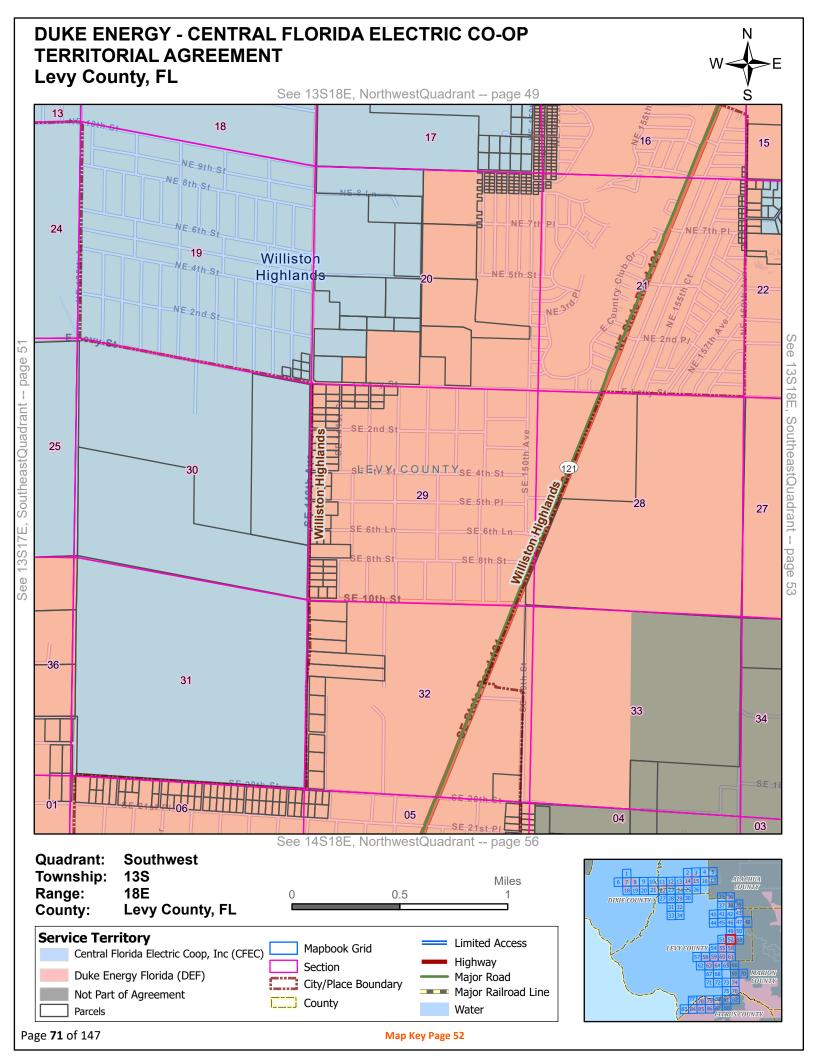

#### **DEFINITIONS**

Section 1.1: Territorial Boundary Line(s). As used herein, the term "Territorial Boundary Line(s)" shall mean the boundary line(s) depicted on the maps attached hereto as Exhibit A which delineate and differentiate the Parties' respective Territorial Areas in Dixie, Gilchrist, Levy, Marion and Alachua counties. The portions of the counties which are not subject to this agreement are marked on the maps as "Not Part of this Agreement." Additionally, as required pursuant to Rule 25-6.0440(1)(a), F.A.C., a written description of the territorial areas served is attached as Exhibit D. If there are any discrepancies between Exhibit A and Exhibit D, then the territorial boundary maps in Exhibit A shall prevail.

Section 1.2: CFEC Territorial Area. As used herein, the term "CFC Territorial Area" shall mean the geographic areas in Dixie, Gilchrist, Levy, Marion and Alachua counties allocated to CFEC as its retail service territory and labeled as "Central Florida Electric Coop, Inc." on the maps contained in Exhibit A.

Section 1.3: DEF Territorial Area. As used herein, the term "DEF Territorial Area" shall mean the geographic area in Dixie, Gilchrist, Levy, Marion and Alachua counties allocated to DEF as its retail service territory and labeled as "Duke Energy Florida" on the maps contained in Exhibit A.