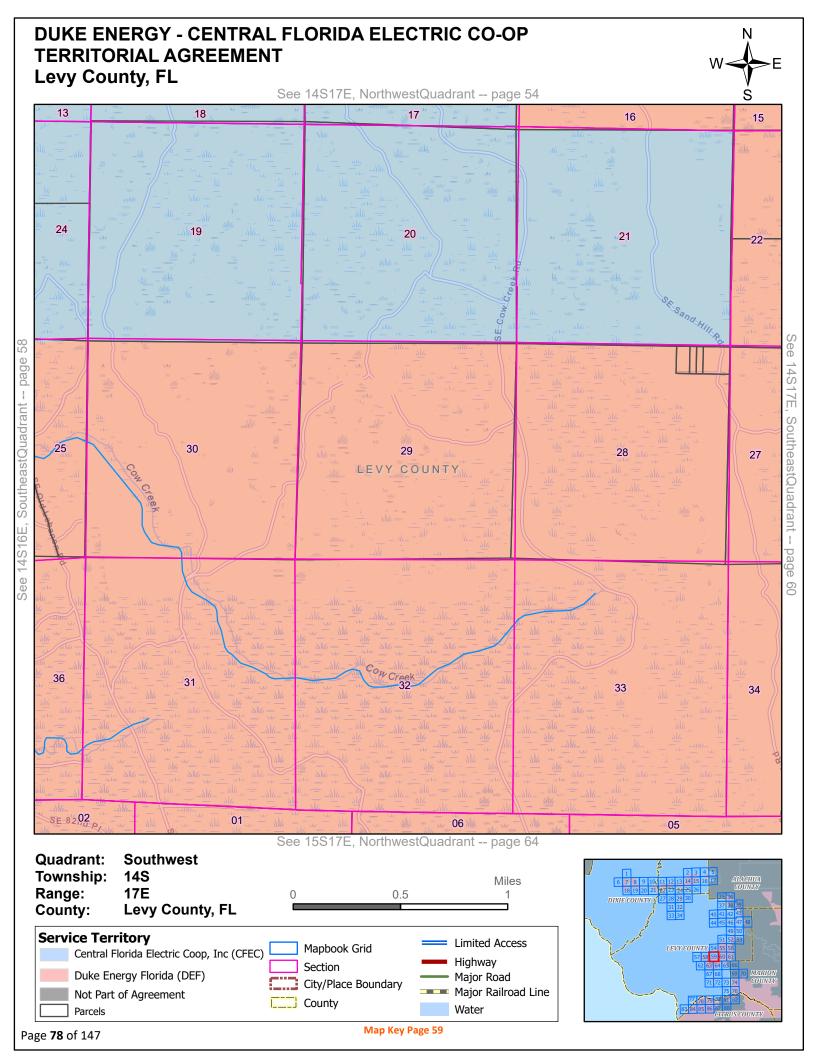

#### **DEFINITIONS**

Section 1.1: Territorial Boundary Line(s). As used herein, the term "Territorial Boundary Line(s)" shall mean the boundary line(s) depicted on the maps attached hereto as Exhibit A which delineate and differentiate the Parties' respective Territorial Areas in Dixie, Gilchrist, Levy, Marion and Alachua counties. The portions of the counties which are not subject to this agreement are marked on the maps as "Not Part of this Agreement." Additionally, as required pursuant to Rule 25-6.0440(1)(a), F.A.C., a written description of the territorial areas served is attached as Exhibit D. If there are any discrepancies between Exhibit A and Exhibit D, then the territorial boundary maps in Exhibit A shall prevail.

Section 1.2: CFEC Territorial Area. As used herein, the term "CFC Territorial Area" shall mean the geographic areas in Dixie, Gilchrist, Levy, Marion and Alachua counties allocated to CFEC as its retail service territory and labeled as "Central Florida Electric Coop, Inc." on the maps contained in Exhibit A.

Section 1.3: DEF Territorial Area. As used herein, the term "DEF Territorial Area" shall mean the geographic area in Dixie, Gilchrist, Levy, Marion and Alachua counties allocated to DEF as its retail service territory and labeled as "Duke Energy Florida" on the maps contained in Exhibit A.