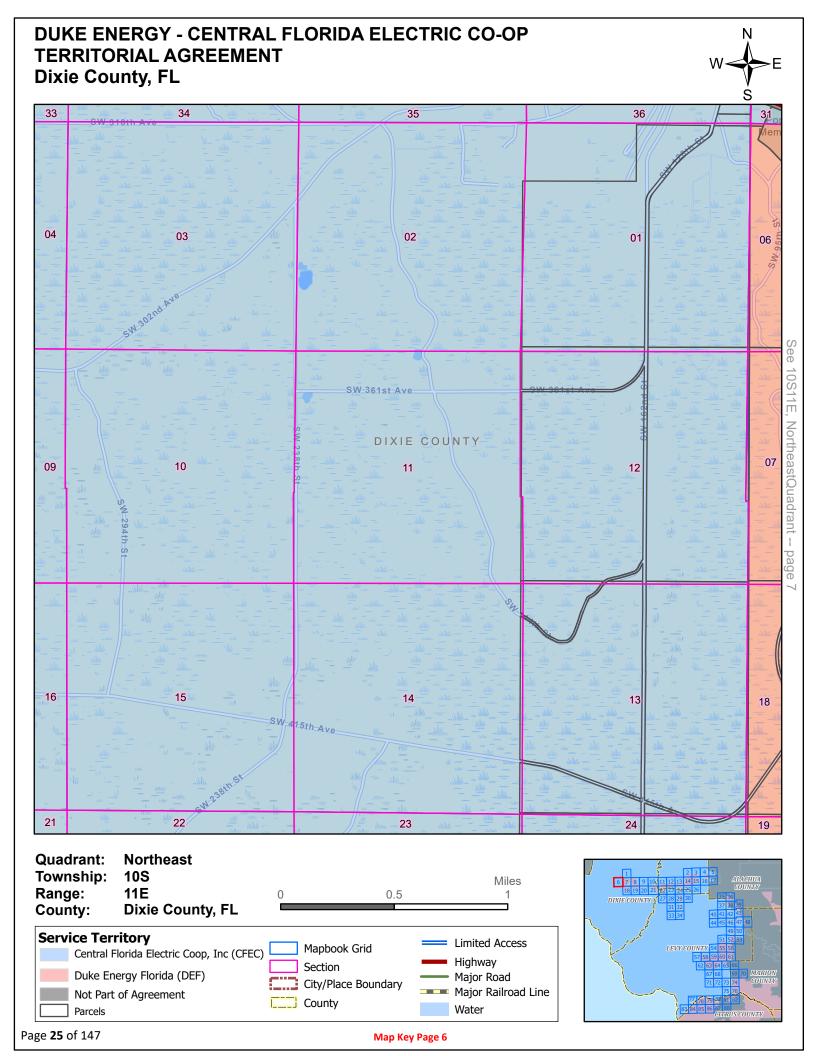

## WRITTEN DESCRIPTIONS OF THE TERRITORIAL AREAS SERVED IN DIXIE, GILCHRIST, LEVY, MARION & ALACHUA COUNTIES

| Map<br>Page | County    | Township/<br>Range | Section(s)                         | Description/Notes                                                                                                                                                                                                                                                                                       |
|-------------|-----------|--------------------|------------------------------------|---------------------------------------------------------------------------------------------------------------------------------------------------------------------------------------------------------------------------------------------------------------------------------------------------------|
| 1           | Dixie     | T9S, R12E          | 19, 20, 21, 28, 29, 30, 31, 32, 33 | The entire section is served by CFEF. No areas are served by DEF.                                                                                                                                                                                                                                       |
| 2           | Gilchrist | T9S, R15E          | 22, 23, 24, 25, 26, 27, 34         | The entire section is served by CFEF. No areas are served by DEF.                                                                                                                                                                                                                                       |
| 2           | Gilchrist | T9S, R15E          | 35                                 | CFEC serves west of SR 47. DEF serves east of SR 47.                                                                                                                                                                                                                                                    |
| 2           | Gilchrist | T9S, R15E          | 36                                 | The entire section is served by DEF. No areas are served by CFEF.                                                                                                                                                                                                                                       |
| 3           | Gilchrist | T9S, R16E          | 19, 20, 21, 28, 29, 30             | The entire section is served by CFEF. No areas are served by DEF.                                                                                                                                                                                                                                       |
| 3           | Gilchrist | T9S, R16E          | 31, 32                             | The entire section is served by DEF. No areas are served by CFEF.                                                                                                                                                                                                                                       |
| 3           | Gilchrist | T9S, R16E          | 33                                 | The entire section is served by CFEF. No areas are served by DEF.                                                                                                                                                                                                                                       |
| 4           | Gilchrist | T9S, R16E          | 22, 23, 24, 25, 36, 27, 34, 35     | The entire section is served by CFEF. No areas are served by DEF.                                                                                                                                                                                                                                       |
| 4           | Gilchrist | T9S, R16E          | 36                                 | The entire section is served by DEF. No areas are served by CFEF.                                                                                                                                                                                                                                       |
| 5           | Alachua   | T9S, R17E          | 19, 20, 21                         | This section is Not Part of this Agreement.                                                                                                                                                                                                                                                             |
| 5           | Alachua   | T9S, R17E          | 28, 29, 30                         | CFEC serves the entire section except for the areas that are Not Part of this Agreement.                                                                                                                                                                                                                |
| 5           | Alachua   | T9S, R17E          | 31, 32                             | The entire section is served by CFEF. No areas are served by DEF.                                                                                                                                                                                                                                       |
| 5           | Alachua   | T9S, R17E          | 33                                 | CFEC serves the entire section except for the areas that are Not Part of this Agreement.                                                                                                                                                                                                                |
| 6           | Dixie     | T10S, R11E         | 1, 2, 3, 10, 11, 12, 13, 14, 15    | The entire section is served by CFEF. No areas are served by DEF.                                                                                                                                                                                                                                       |
| 7           | Dixie     | T10S, R12E         | 4                                  | CFEC serves the northern half of the section except for the area served by DEF. DEF serves the southern half of the section except for the two parcels in the northwestern part of the southern section that are served by CFEC. DEF also serves seven parcels in the northeastern half of the section. |