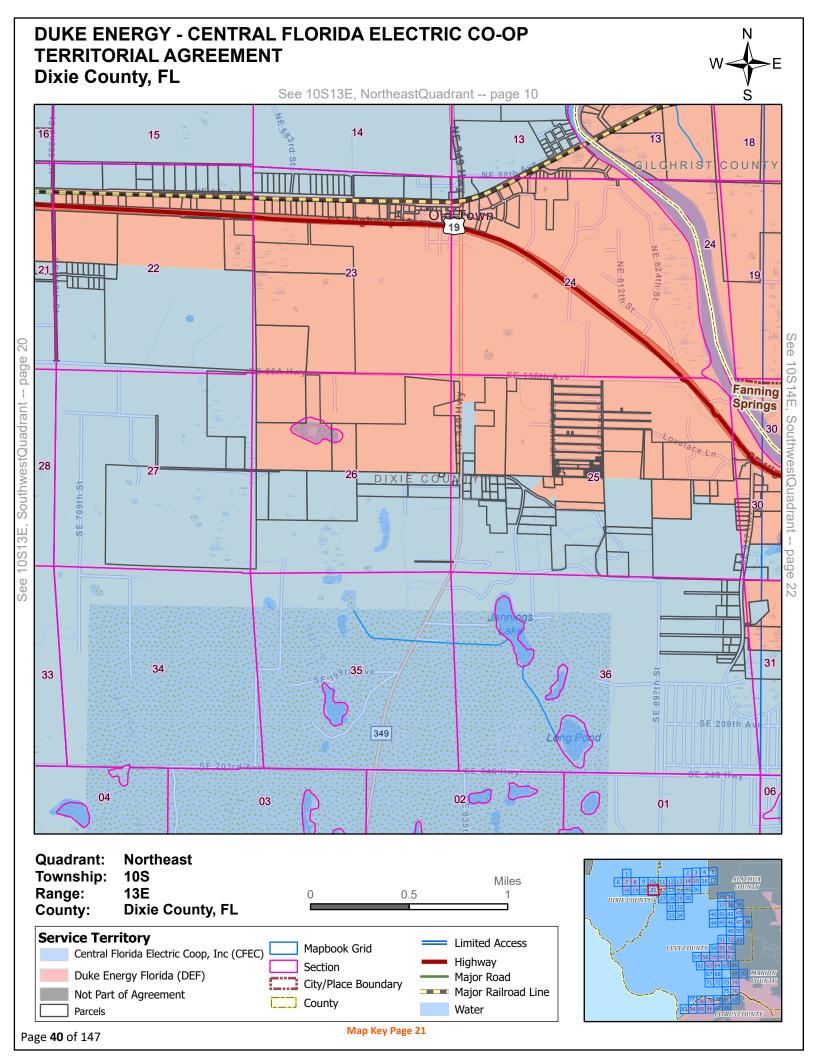

#### **DEFINITIONS**

Section 1.1: Territorial Boundary Line(s). As used herein, the term "Territorial Boundary Line(s)" shall mean the boundary line(s) depicted on the maps attached hereto as Exhibit A which delineate and differentiate the Parties' respective Territorial Areas in Dixie, Gilchrist, Levy, Marion and Alachua counties. The portions of the counties which are not subject to this agreement are marked on the maps as "Not Part of this Agreement." Additionally, as required pursuant to Rule 25-6.0440(1)(a), F.A.C., a written description of the territorial areas served is attached as Exhibit D. If there are any discrepancies between Exhibit A and Exhibit D, then the territorial boundary maps in Exhibit A shall prevail.

Section 1.2: CFEC Territorial Area. As used herein, the term "CFC Territorial Area" shall mean the geographic areas in Dixie, Gilchrist, Levy, Marion and Alachua counties allocated to CFEC as its retail service territory and labeled as "Central Florida Electric Coop, Inc." on the maps contained in Exhibit A.

Section 1.3: DEF Territorial Area. As used herein, the term "DEF Territorial Area" shall mean the geographic area in Dixie, Gilchrist, Levy, Marion and Alachua counties allocated to DEF as its retail service territory and labeled as "Duke Energy Florida" on the maps contained in Exhibit A.