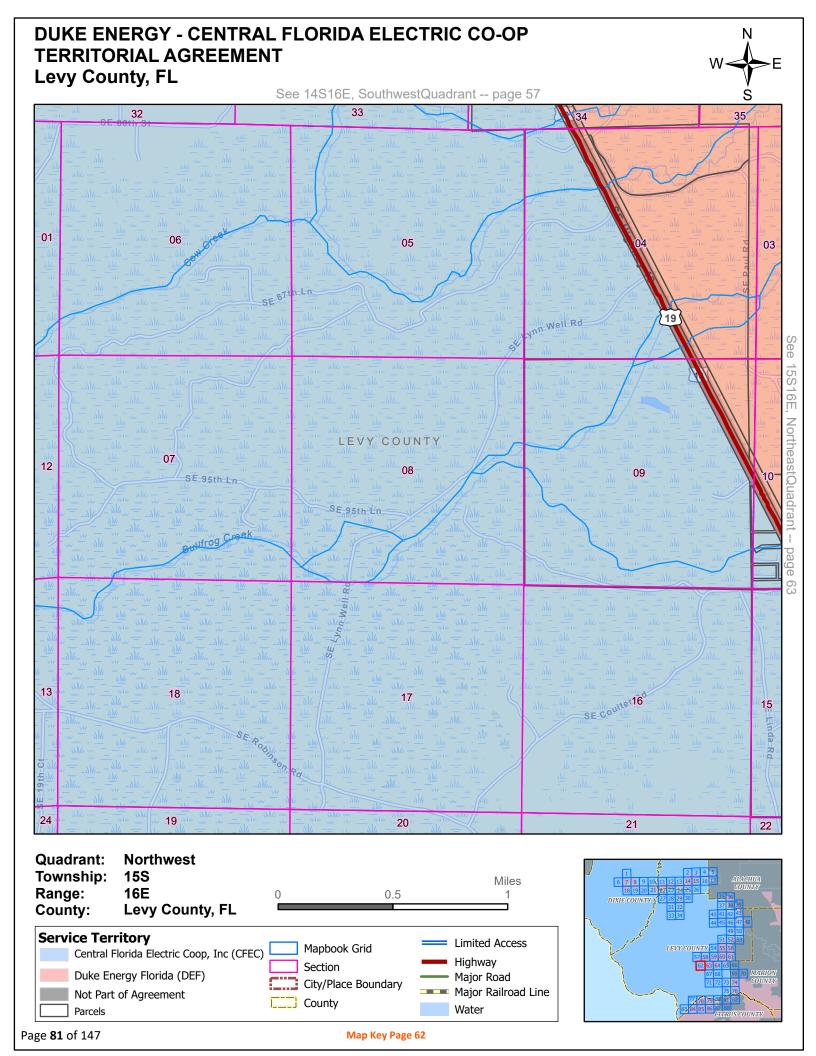

#### **DUKE ENERGY - CENTRAL FLORIDA ELECTRIC CO-OP TERRITORIAL AGREEMENT** Levy County, FL See 11S17E, NortheastQuadrant -- page 35 015 013 14 016 14 018 23 22 21 019 23 NE-124th-S1 024 NE-122nd-St NE-1-16th-St 25 030 28 27 NE-1-1-2th-St NE-109th-St NE-107th PI -031 33 **East Bronson** Merediths 006 001 02 NE-903 04 See 12S17E, NortheastQuadrant -- page 41 Quadrant: **Southeast** Township: **11S** Miles 6 7 8 9 Range: 17E 0.5 DIXIE COUNTY County: Levy County, FL **Service Territory** Limited Access Mapbook Grid Central Florida Electric Coop, Inc (CFEC) Highway Section Duke Energy Florida (DEF) Major Road City/Place Boundary Major Railroad Line Not Part of Agreement County Parcels Water Page **56** of 147 Map Key Page 37

Range: 18E

County: Alachua County, FL

0.5

Miles

0.5

Miles

Range: 17E County: Levy County, FL

Page **59** of 147 Map Key Page **40** 