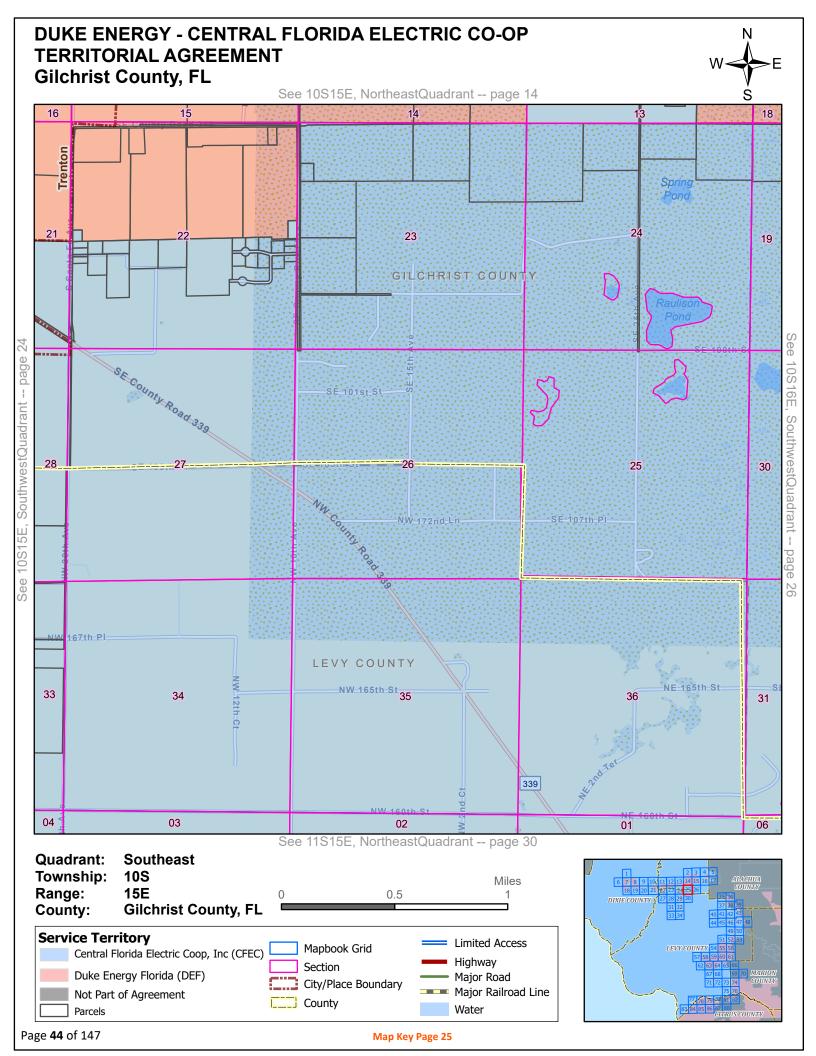

#### **DEFINITIONS**

Section 1.1: Territorial Boundary Line(s). As used herein, the term "Territorial Boundary Line(s)" shall mean the boundary line(s) depicted on the maps attached hereto as Exhibit A which delineate and differentiate the Parties' respective Territorial Areas in Dixie, Gilchrist, Levy, Marion and Alachua counties. The portions of the counties which are not subject to this agreement are marked on the maps as "Not Part of this Agreement." Additionally, as required pursuant to Rule 25-6.0440(1)(a), F.A.C., a written description of the territorial areas served is attached as Exhibit D. If there are any discrepancies between Exhibit A and Exhibit D, then the territorial boundary maps in Exhibit A shall prevail.

Section 1.2: CFEC Territorial Area. As used herein, the term "CFC Territorial Area" shall mean the geographic areas in Dixie, Gilchrist, Levy, Marion and Alachua counties allocated to CFEC as its retail service territory and labeled as "Central Florida Electric Coop, Inc." on the maps contained in Exhibit A.

Section 1.3: DEF Territorial Area. As used herein, the term "DEF Territorial Area" shall mean the geographic area in Dixie, Gilchrist, Levy, Marion and Alachua counties allocated to DEF as its retail service territory and labeled as "Duke Energy Florida" on the maps contained in Exhibit A.