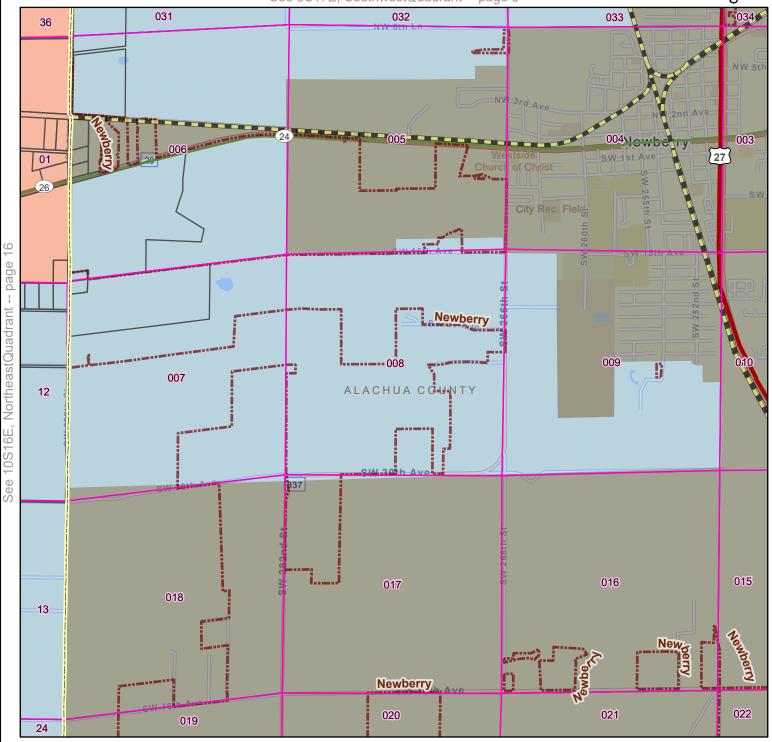

#### **DEFINITIONS**

Section 1.1: Territorial Boundary Line(s). As used herein, the term "Territorial Boundary Line(s)" shall mean the boundary line(s) depicted on the maps attached hereto as Exhibit A which delineate and differentiate the Parties' respective Territorial Areas in Dixie, Gilchrist, Levy, Marion and Alachua counties. The portions of the counties which are not subject to this agreement are marked on the maps as "Not Part of this Agreement." Additionally, as required pursuant to Rule 25-6.0440(1)(a), F.A.C., a written description of the territorial areas served is attached as Exhibit D. If there are any discrepancies between Exhibit A and Exhibit D, then the territorial boundary maps in Exhibit A shall prevail.

Section 1.2: CFEC Territorial Area. As used herein, the term "CFC Territorial Area" shall mean the geographic areas in Dixie, Gilchrist, Levy, Marion and Alachua counties allocated to CFEC as its retail service territory and labeled as "Central Florida Electric Coop, Inc." on the maps contained in Exhibit A.

Section 1.3: DEF Territorial Area. As used herein, the term "DEF Territorial Area" shall mean the geographic area in Dixie, Gilchrist, Levy, Marion and Alachua counties allocated to DEF as its retail service territory and labeled as "Duke Energy Florida" on the maps contained in Exhibit A.