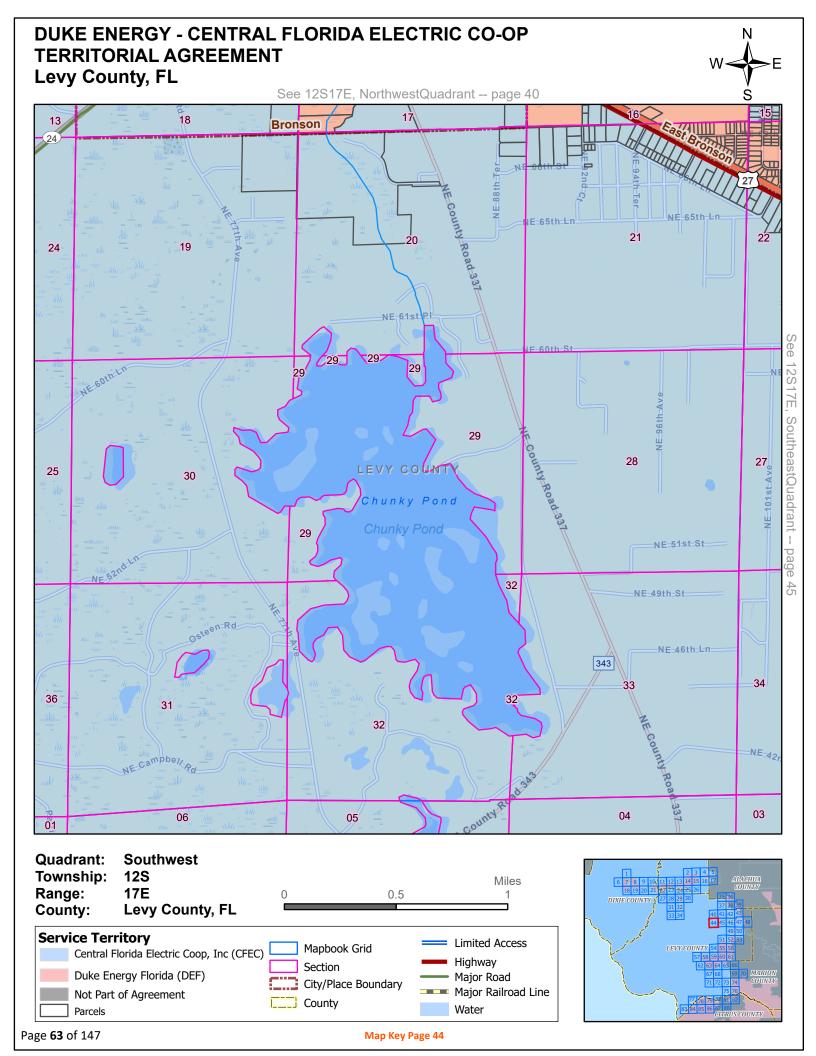

#### **DEFINITIONS**

Section 1.1: Territorial Boundary Line(s). As used herein, the term "Territorial Boundary Line(s)" shall mean the boundary line(s) depicted on the maps attached hereto as Exhibit A which delineate and differentiate the Parties' respective Territorial Areas in Dixie, Gilchrist, Levy, Marion and Alachua counties. The portions of the counties which are not subject to this agreement are marked on the maps as "Not Part of this Agreement." Additionally, as required pursuant to Rule 25-6.0440(1)(a), F.A.C., a written description of the territorial areas served is attached as Exhibit D. If there are any discrepancies between Exhibit A and Exhibit D, then the territorial boundary maps in Exhibit A shall prevail.

Section 1.2: CFEC Territorial Area. As used herein, the term "CFC Territorial Area" shall mean the geographic areas in Dixie, Gilchrist, Levy, Marion and Alachua counties allocated to CFEC as its retail service territory and labeled as "Central Florida Electric Coop, Inc." on the maps contained in Exhibit A.

Section 1.3: DEF Territorial Area. As used herein, the term "DEF Territorial Area" shall mean the geographic area in Dixie, Gilchrist, Levy, Marion and Alachua counties allocated to DEF as its retail service territory and labeled as "Duke Energy Florida" on the maps contained in Exhibit A.