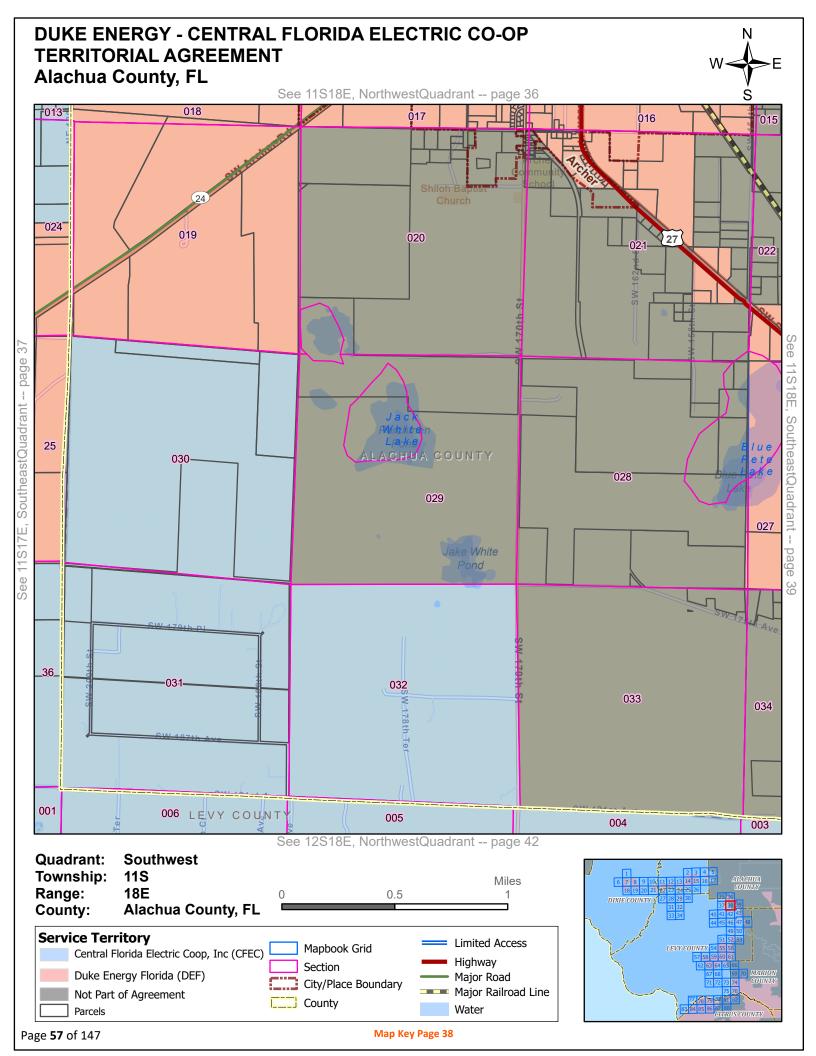

#### **DEFINITIONS**

Section 1.1: Territorial Boundary Line(s). As used herein, the term "Territorial Boundary Line(s)" shall mean the boundary line(s) depicted on the maps attached hereto as Exhibit A which delineate and differentiate the Parties' respective Territorial Areas in Dixie, Gilchrist, Levy, Marion and Alachua counties. The portions of the counties which are not subject to this agreement are marked on the maps as "Not Part of this Agreement." Additionally, as required pursuant to Rule 25-6.0440(1)(a), F.A.C., a written description of the territorial areas served is attached as Exhibit D. If there are any discrepancies between Exhibit A and Exhibit D, then the territorial boundary maps in Exhibit A shall prevail.

Section 1.2: CFEC Territorial Area. As used herein, the term "CFC Territorial Area" shall mean the geographic areas in Dixie, Gilchrist, Levy, Marion and Alachua counties allocated to CFEC as its retail service territory and labeled as "Central Florida Electric Coop, Inc." on the maps contained in Exhibit A.

Section 1.3: DEF Territorial Area. As used herein, the term "DEF Territorial Area" shall mean the geographic area in Dixie, Gilchrist, Levy, Marion and Alachua counties allocated to DEF as its retail service territory and labeled as "Duke Energy Florida" on the maps contained in Exhibit A.