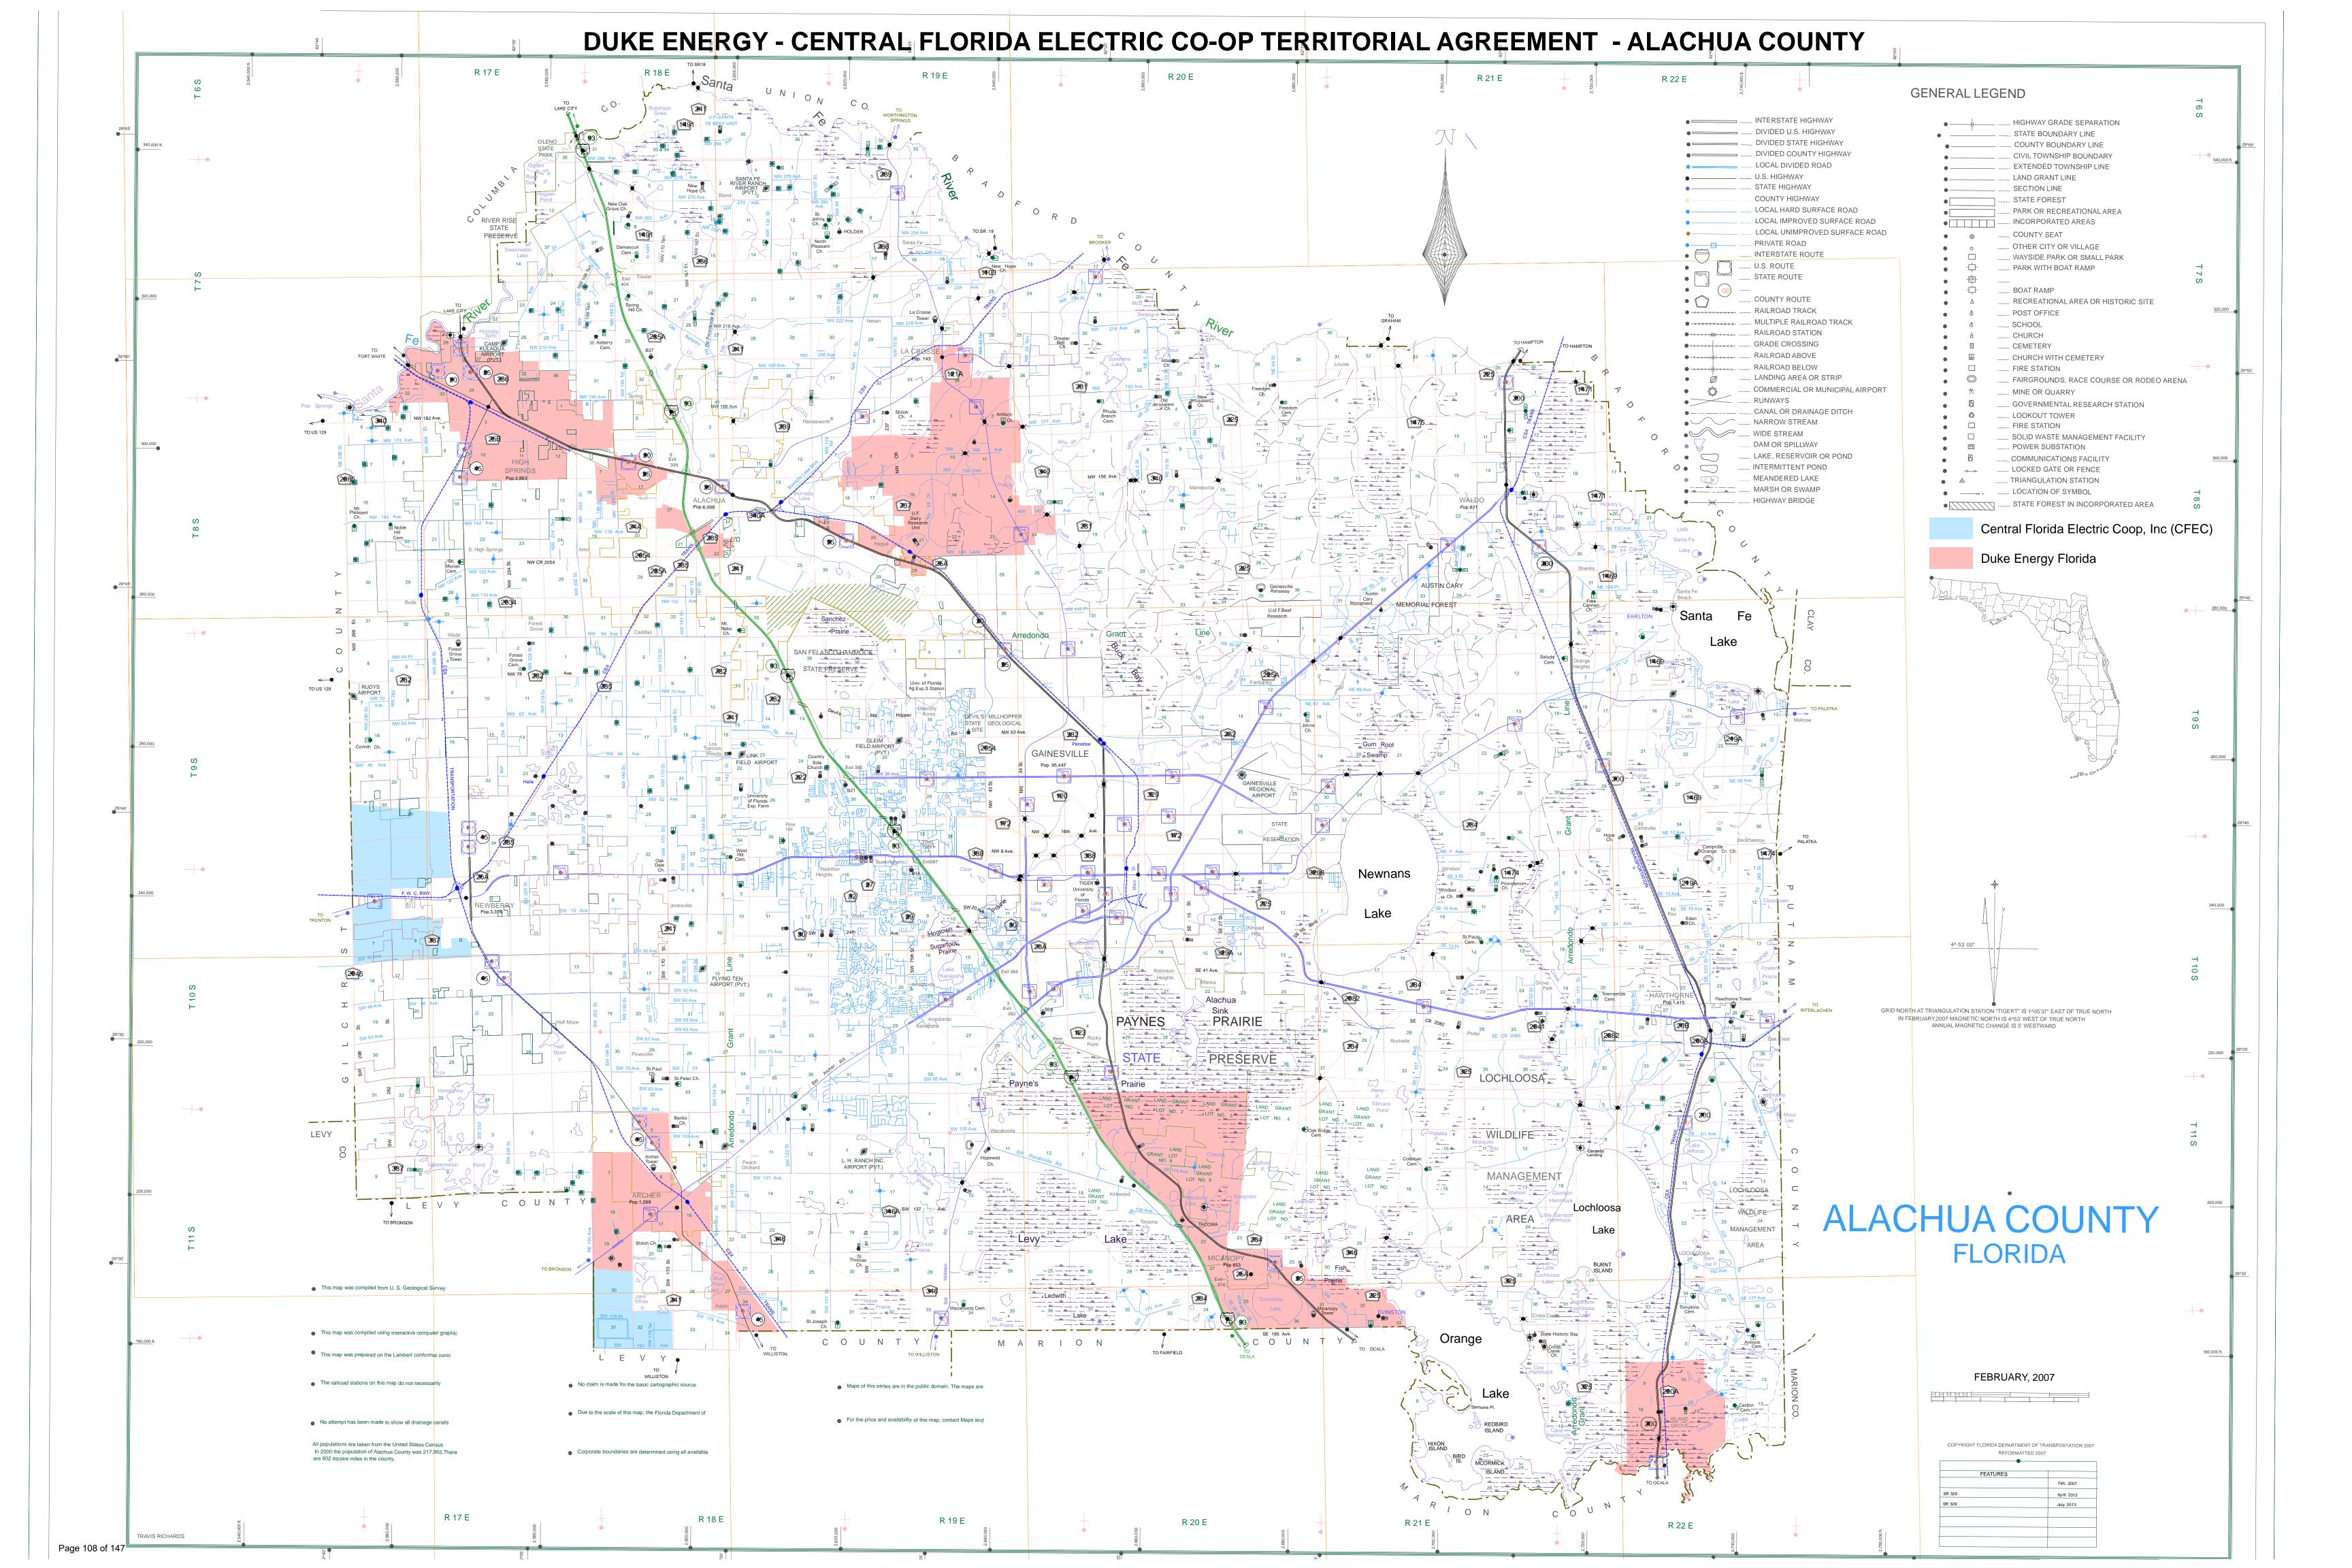

#### **DEFINITIONS**

Section 1.1: Territorial Boundary Line(s). As used herein, the term "Territorial Boundary Line(s)" shall mean the boundary line(s) depicted on the maps attached hereto as Exhibit A which delineate and differentiate the Parties' respective Territorial Areas in Dixie, Gilchrist, Levy, Marion and Alachua counties. The portions of the counties which are not subject to this agreement are marked on the maps as "Not Part of this Agreement." Additionally, as required pursuant to Rule 25-6.0440(1)(a), F.A.C., a written description of the territorial areas served is attached as Exhibit D. If there are any discrepancies between Exhibit A and Exhibit D, then the territorial boundary maps in Exhibit A shall prevail.

Section 1.2: CFEC Territorial Area. As used herein, the term "CFC Territorial Area" shall mean the geographic areas in Dixie, Gilchrist, Levy, Marion and Alachua counties allocated to CFEC as its retail service territory and labeled as "Central Florida Electric Coop, Inc." on the maps contained in Exhibit A.

Section 1.3: DEF Territorial Area. As used herein, the term "DEF Territorial Area" shall mean the geographic area in Dixie, Gilchrist, Levy, Marion and Alachua counties allocated to DEF as its retail service territory and labeled as "Duke Energy Florida" on the maps contained in Exhibit A.

# DUKE ENERGY - CENTRAL FLORIDA ELECTRIC CO-OP TERRITORIAL AGREEMENT Alachua County, FL

Quadrant: Southwest

Township: 9S

Range: 17E

County: Alachua County, FL

Miles

0 0.5 1

Page 24 of 147