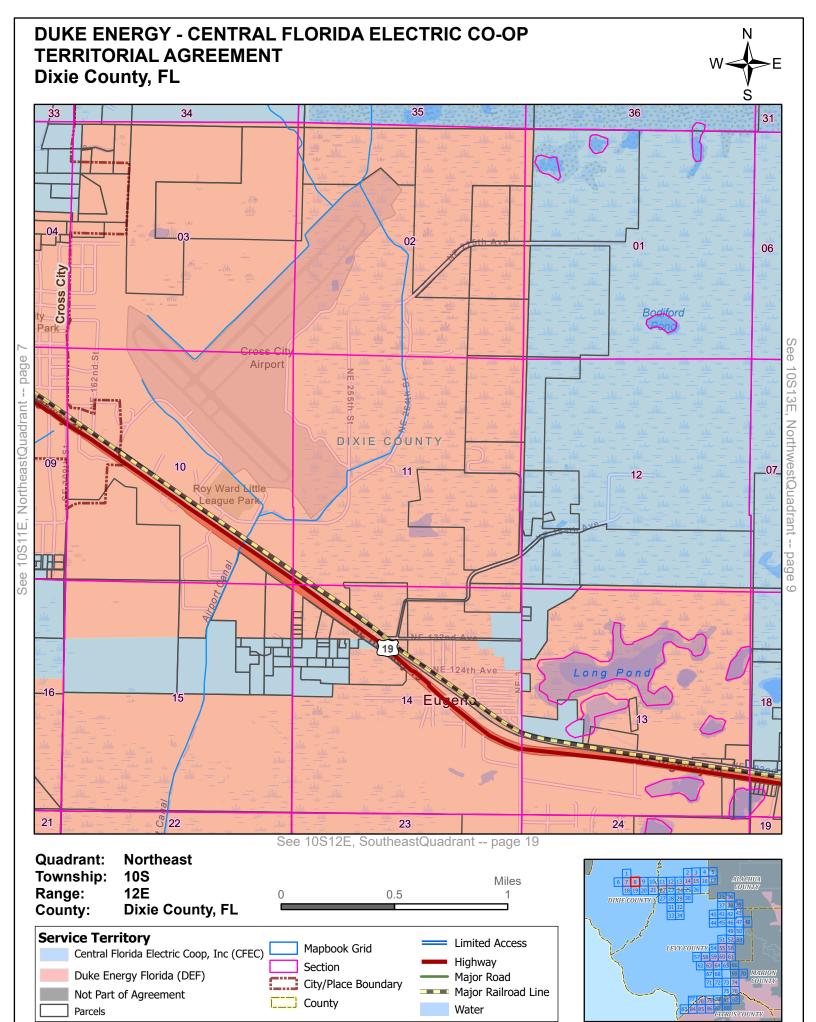

## WRITTEN DESCRIPTIONS OF THE TERRITORIAL AREAS SERVED IN DIXIE, GILCHRIST, LEVY, MARION & ALACHUA COUNTIES

| Map<br>Page | County    | Township/<br>Range | Section(s)                         | Description/Notes                                                                                                                                                                                                                                                                                       |
|-------------|-----------|--------------------|------------------------------------|---------------------------------------------------------------------------------------------------------------------------------------------------------------------------------------------------------------------------------------------------------------------------------------------------------|
| 1           | Dixie     | T9S, R12E          | 19, 20, 21, 28, 29, 30, 31, 32, 33 | The entire section is served by CFEF. No areas are served by DEF.                                                                                                                                                                                                                                       |
| 2           | Gilchrist | T9S, R15E          | 22, 23, 24, 25, 26, 27, 34         | The entire section is served by CFEF. No areas are served by DEF.                                                                                                                                                                                                                                       |
| 2           | Gilchrist | T9S, R15E          | 35                                 | CFEC serves west of SR 47. DEF serves east of SR 47.                                                                                                                                                                                                                                                    |
| 2           | Gilchrist | T9S, R15E          | 36                                 | The entire section is served by DEF. No areas are served by CFEF.                                                                                                                                                                                                                                       |
| 3           | Gilchrist | T9S, R16E          | 19, 20, 21, 28, 29, 30             | The entire section is served by CFEF. No areas are served by DEF.                                                                                                                                                                                                                                       |
| 3           | Gilchrist | T9S, R16E          | 31, 32                             | The entire section is served by DEF. No areas are served by CFEF.                                                                                                                                                                                                                                       |
| 3           | Gilchrist | T9S, R16E          | 33                                 | The entire section is served by CFEF. No areas are served by DEF.                                                                                                                                                                                                                                       |
| 4           | Gilchrist | T9S, R16E          | 22, 23, 24, 25, 36, 27, 34, 35     | The entire section is served by CFEF. No areas are served by DEF.                                                                                                                                                                                                                                       |
| 4           | Gilchrist | T9S, R16E          | 36                                 | The entire section is served by DEF. No areas are served by CFEF.                                                                                                                                                                                                                                       |
| 5           | Alachua   | T9S, R17E          | 19, 20, 21                         | This section is Not Part of this Agreement.                                                                                                                                                                                                                                                             |
| 5           | Alachua   | T9S, R17E          | 28, 29, 30                         | CFEC serves the entire section except for the areas that are Not Part of this Agreement.                                                                                                                                                                                                                |
| 5           | Alachua   | T9S, R17E          | 31, 32                             | The entire section is served by CFEF. No areas are served by DEF.                                                                                                                                                                                                                                       |
| 5           | Alachua   | T9S, R17E          | 33                                 | CFEC serves the entire section except for the areas that are Not Part of this Agreement.                                                                                                                                                                                                                |
| 6           | Dixie     | T10S, R11E         | 1, 2, 3, 10, 11, 12, 13, 14, 15    | The entire section is served by CFEF. No areas are served by DEF.                                                                                                                                                                                                                                       |
| 7           | Dixie     | T10S, R12E         | 4                                  | CFEC serves the northern half of the section except for the area served by DEF. DEF serves the southern half of the section except for the two parcels in the northwestern part of the southern section that are served by CFEC. DEF also serves seven parcels in the northeastern half of the section. |