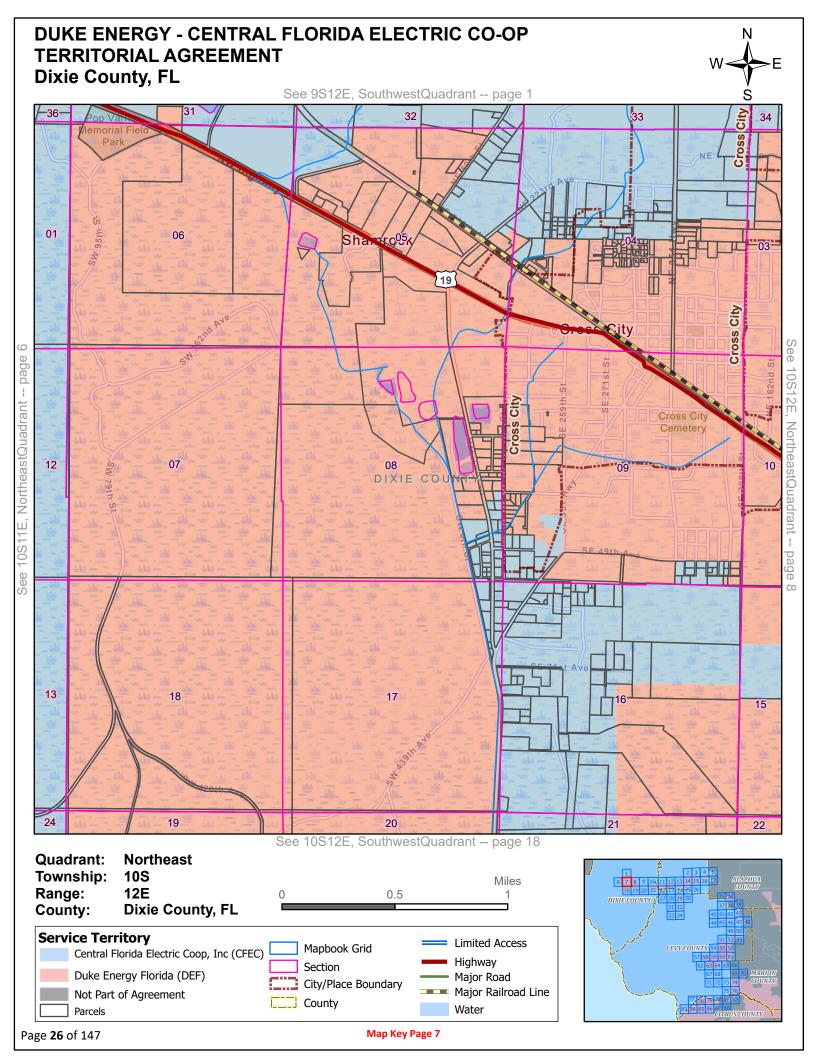

## WRITTEN DESCRIPTIONS OF THE TERRITORIAL AREAS SERVED IN DIXIE, GILCHRIST, LEVY, MARION & ALACHUA COUNTIES

| Map<br>Page | County    | Township/<br>Range | Section(s)                         | Description/Notes                                                                                                                                                                                                                                                                                       |
|-------------|-----------|--------------------|------------------------------------|---------------------------------------------------------------------------------------------------------------------------------------------------------------------------------------------------------------------------------------------------------------------------------------------------------|
| 1           | Dixie     | T9S, R12E          | 19, 20, 21, 28, 29, 30, 31, 32, 33 | The entire section is served by CFEF. No areas are served by DEF.                                                                                                                                                                                                                                       |
| 2           | Gilchrist | T9S, R15E          | 22, 23, 24, 25, 26, 27, 34         | The entire section is served by CFEF. No areas are served by DEF.                                                                                                                                                                                                                                       |
| 2           | Gilchrist | T9S, R15E          | 35                                 | CFEC serves west of SR 47. DEF serves east of SR 47.                                                                                                                                                                                                                                                    |
| 2           | Gilchrist | T9S, R15E          | 36                                 | The entire section is served by DEF. No areas are served by CFEF.                                                                                                                                                                                                                                       |
| 3           | Gilchrist | T9S, R16E          | 19, 20, 21, 28, 29, 30             | The entire section is served by CFEF. No areas are served by DEF.                                                                                                                                                                                                                                       |
| 3           | Gilchrist | T9S, R16E          | 31, 32                             | The entire section is served by DEF. No areas are served by CFEF.                                                                                                                                                                                                                                       |
| 3           | Gilchrist | T9S, R16E          | 33                                 | The entire section is served by CFEF. No areas are served by DEF.                                                                                                                                                                                                                                       |
| 4           | Gilchrist | T9S, R16E          | 22, 23, 24, 25, 36, 27, 34, 35     | The entire section is served by CFEF. No areas are served by DEF.                                                                                                                                                                                                                                       |
| 4           | Gilchrist | T9S, R16E          | 36                                 | The entire section is served by DEF. No areas are served by CFEF.                                                                                                                                                                                                                                       |
| 5           | Alachua   | T9S, R17E          | 19, 20, 21                         | This section is Not Part of this Agreement.                                                                                                                                                                                                                                                             |
| 5           | Alachua   | T9S, R17E          | 28, 29, 30                         | CFEC serves the entire section except for the areas that are Not Part of this Agreement.                                                                                                                                                                                                                |
| 5           | Alachua   | T9S, R17E          | 31, 32                             | The entire section is served by CFEF. No areas are served by DEF.                                                                                                                                                                                                                                       |
| 5           | Alachua   | T9S, R17E          | 33                                 | CFEC serves the entire section except for the areas that are Not Part of this Agreement.                                                                                                                                                                                                                |
| 6           | Dixie     | T10S, R11E         | 1, 2, 3, 10, 11, 12, 13, 14, 15    | The entire section is served by CFEF. No areas are served by DEF.                                                                                                                                                                                                                                       |
| 7           | Dixie     | T10S, R12E         | 4                                  | CFEC serves the northern half of the section except for the area served by DEF. DEF serves the southern half of the section except for the two parcels in the northwestern part of the southern section that are served by CFEC. DEF also serves seven parcels in the northeastern half of the section. |