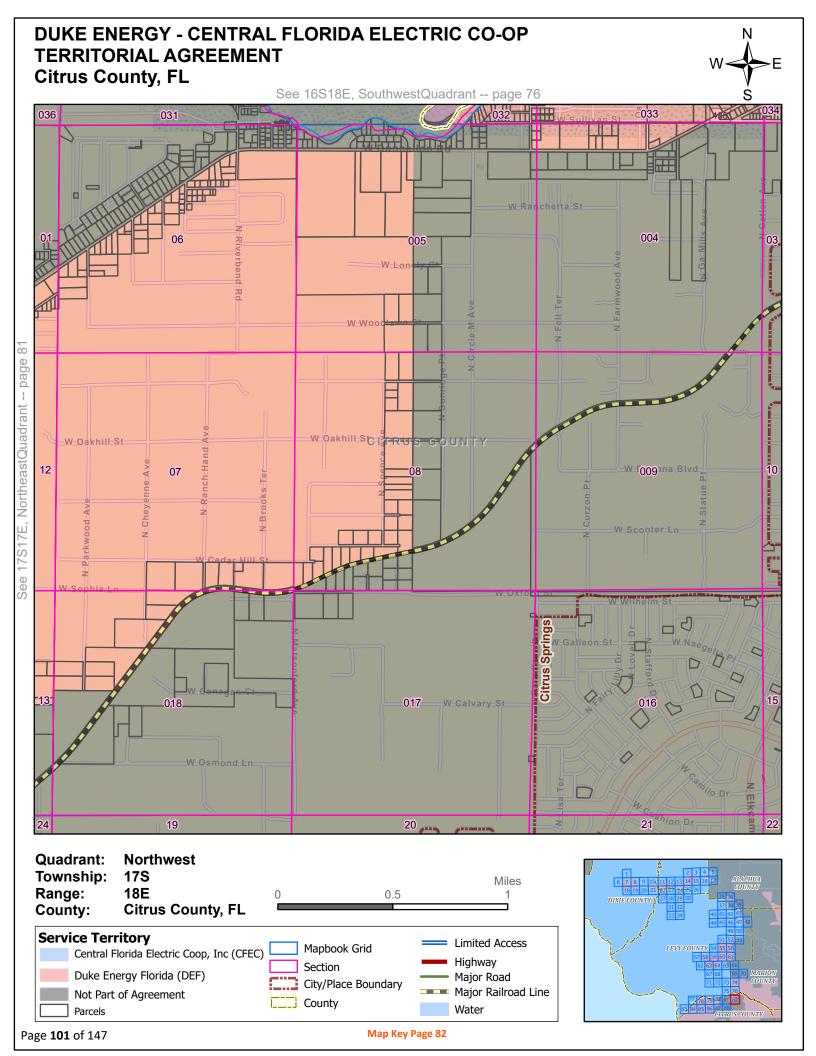

## **DUKE ENERGY - CENTRAL FLORIDA ELECTRIC CO-OP TERRITORIAL AGREEMENT** Citrus County, FL S 32 33 34 04 03 05 Highway 40 E 01 06 EVY\_COUNTY **Buddy Risher** 04 See 17S17E NortheastQuadrant 08 12 09 10 Wildflower St 013 016 018 19 20 22 24 See 17S17E, SouthwestQuadrant -- page 87 Quadrant: **Northwest** Township: **17S** Miles 6 7 8 9 Range: 17E 0.5 DIXIE COUNTY County: Citrus County, FL

Page **102** of 147