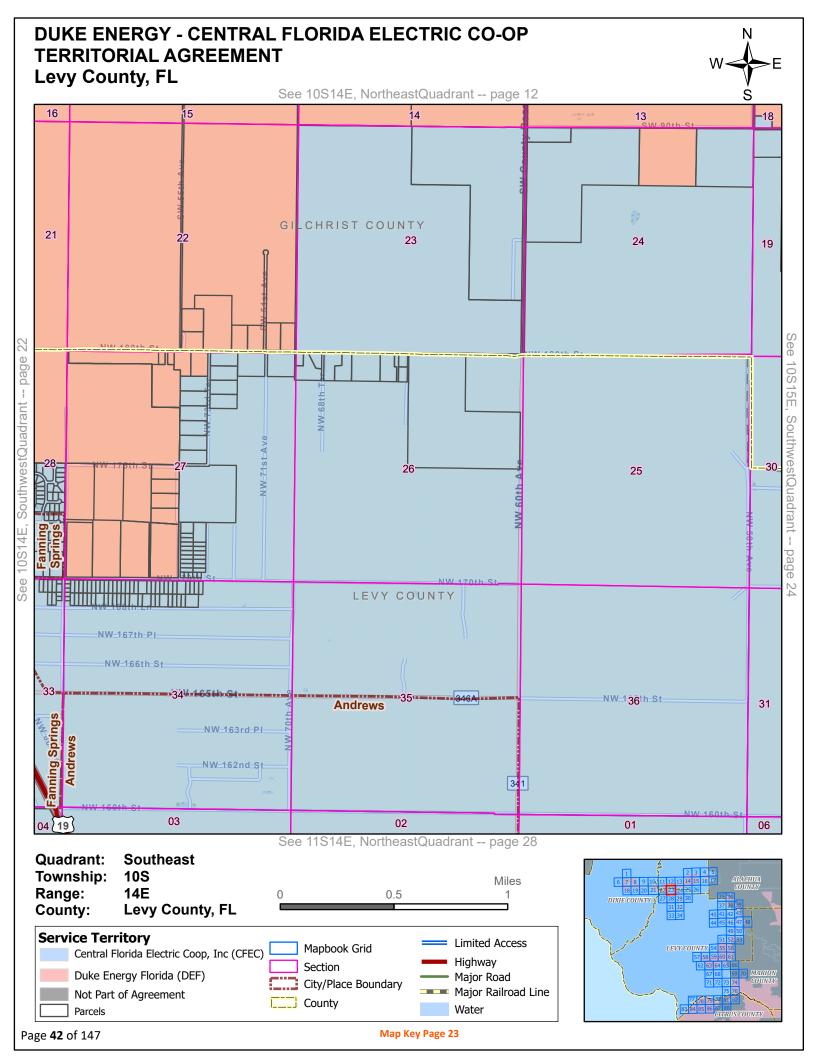

#### **DEFINITIONS**

Section 1.1: Territorial Boundary Line(s). As used herein, the term "Territorial Boundary Line(s)" shall mean the boundary line(s) depicted on the maps attached hereto as Exhibit A which delineate and differentiate the Parties' respective Territorial Areas in Dixie, Gilchrist, Levy, Marion and Alachua counties. The portions of the counties which are not subject to this agreement are marked on the maps as "Not Part of this Agreement." Additionally, as required pursuant to Rule 25-6.0440(1)(a), F.A.C., a written description of the territorial areas served is attached as Exhibit D. If there are any discrepancies between Exhibit A and Exhibit D, then the territorial boundary maps in Exhibit A shall prevail.

Section 1.2: CFEC Territorial Area. As used herein, the term "CFC Territorial Area" shall mean the geographic areas in Dixie, Gilchrist, Levy, Marion and Alachua counties allocated to CFEC as its retail service territory and labeled as "Central Florida Electric Coop, Inc." on the maps contained in Exhibit A.

Section 1.3: DEF Territorial Area. As used herein, the term "DEF Territorial Area" shall mean the geographic area in Dixie, Gilchrist, Levy, Marion and Alachua counties allocated to DEF as its retail service territory and labeled as "Duke Energy Florida" on the maps contained in Exhibit A.