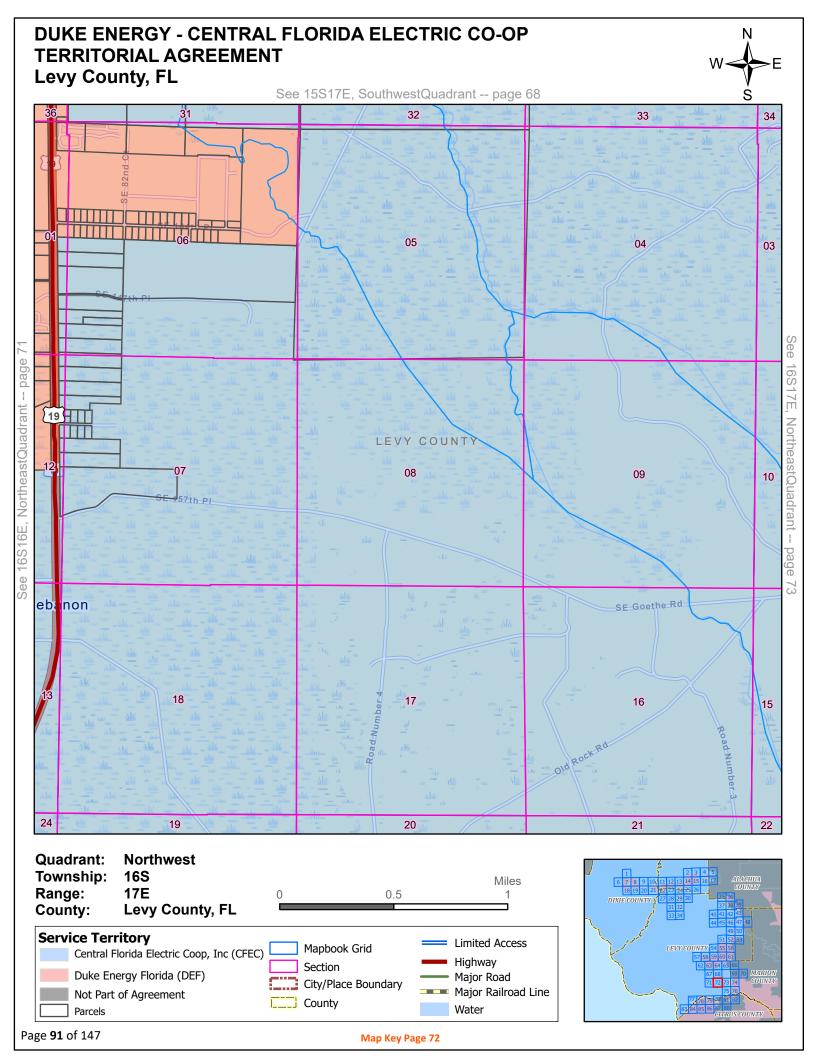

#### **DUKE ENERGY - CENTRAL FLORIDA ELECTRIC CO-OP TERRITORIAL AGREEMENT** Levy County, FL See 10S15E, SoutheastQuadrant -- page 25 35 31 04 03 02 06 page 29 50th-St NW-150th-St NE-150th-St NorthwestQuadrant --LEVY COUNTY -09\_ 10 11 12 07 11S15E, 16 15 14 13 18 NW-130th23 21 22 24 19 Quadrant: **Northeast** Township: **11S** Miles Range: 15E 0.5 DIXIE COUNTY S County: Levy County, FL **Service Territory** Limited Access Mapbook Grid Central Florida Electric Coop, Inc (CFEC) Highway Section Duke Energy Florida (DEF) Major Road City/Place Boundary Major Railroad Line Not Part of Agreement County

Water

Page 49 of 147 Map Key Page 30

Parcels

Water

See 11S14E, SoutheastQuadrant -- page 31

Page **52** of 147

County

Page **54** of 147