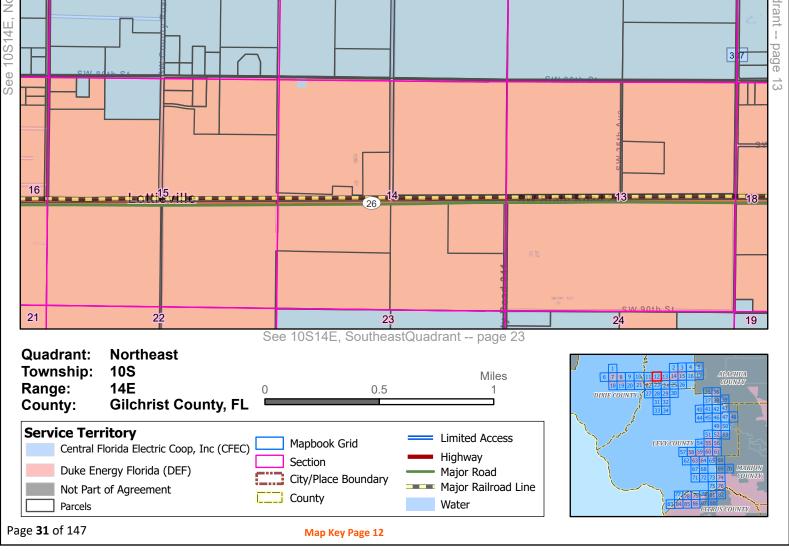

#### **DEFINITIONS**

Section 1.1: Territorial Boundary Line(s). As used herein, the term "Territorial Boundary Line(s)" shall mean the boundary line(s) depicted on the maps attached hereto as Exhibit A which delineate and differentiate the Parties' respective Territorial Areas in Dixie, Gilchrist, Levy, Marion and Alachua counties. The portions of the counties which are not subject to this agreement are marked on the maps as "Not Part of this Agreement." Additionally, as required pursuant to Rule 25-6.0440(1)(a), F.A.C., a written description of the territorial areas served is attached as Exhibit D. If there are any discrepancies between Exhibit A and Exhibit D, then the territorial boundary maps in Exhibit A shall prevail.

Section 1.2: CFEC Territorial Area. As used herein, the term "CFC Territorial Area" shall mean the geographic areas in Dixie, Gilchrist, Levy, Marion and Alachua counties allocated to CFEC as its retail service territory and labeled as "Central Florida Electric Coop, Inc." on the maps contained in Exhibit A.

Section 1.3: DEF Territorial Area. As used herein, the term "DEF Territorial Area" shall mean the geographic area in Dixie, Gilchrist, Levy, Marion and Alachua counties allocated to DEF as its retail service territory and labeled as "Duke Energy Florida" on the maps contained in Exhibit A.