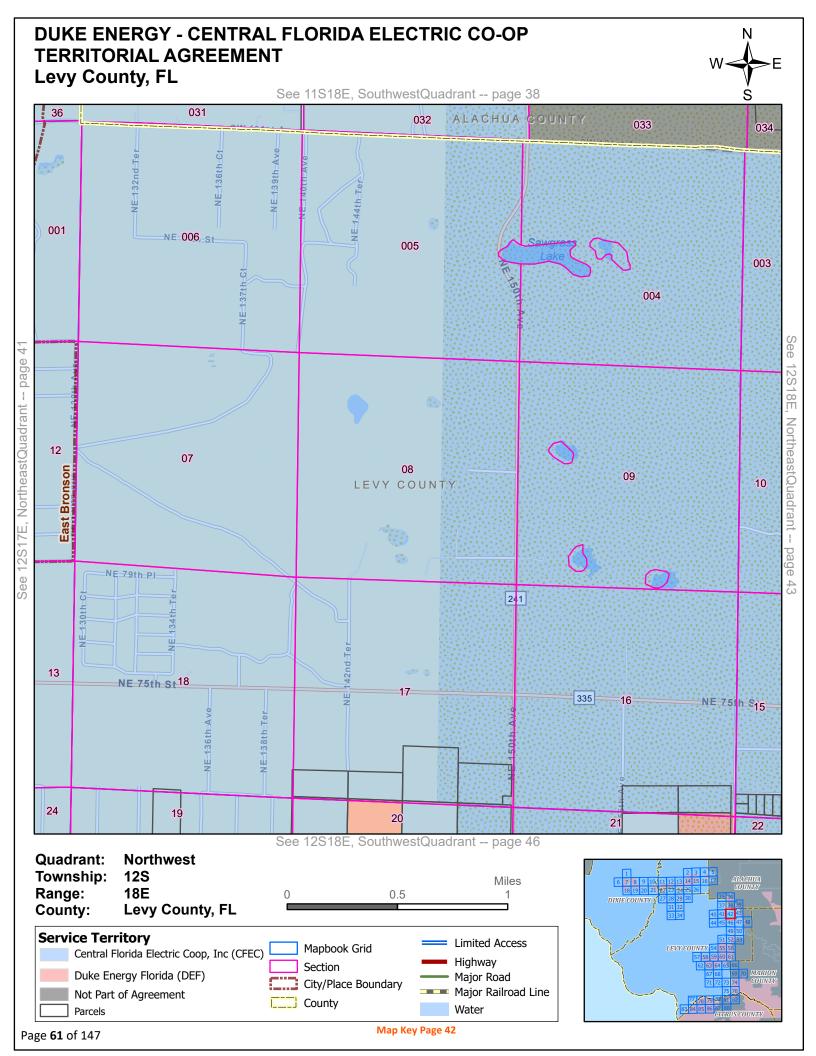

#### **DUKE ENERGY - CENTRAL FLORIDA ELECTRIC CO-OP TERRITORIAL AGREEMENT** Levy County, FL See 14S18E, NorthwestQuadrant -- page 56 17 15 24 19 20 22 SE 60th St 164 LEVY COUNTY 29 28 27 SE-66th-PI 36 32 33 34 004 02 001 006 MARION COUNTY 005 See 15S18E, NorthwestQuadrant -- page 66 Quadrant: **Southwest** Township: **14S** Miles 6 7 8 9 Range: 18E 0.5 DIXIE COUNTY County: Levy County, FL **Service Territory** Limited Access Mapbook Grid Central Florida Electric Coop, Inc (CFEC) Highway Section Duke Energy Florida (DEF) Major Road City/Place Boundary

Major Railroad Line

Water

Page 80 of 147 Map Key Page 61

County

Not Part of Agreement

Parcels

SoutheastQuadrant -- page 60

14S17E,