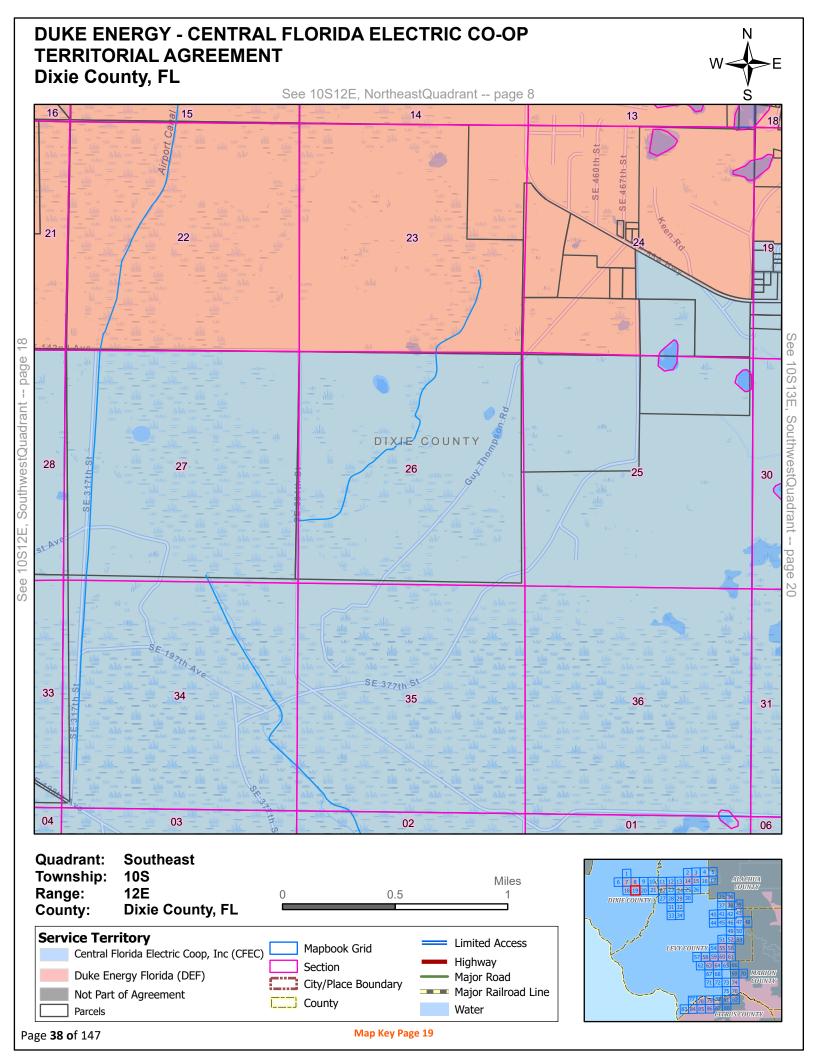

#### DUKE ENERGY - CENTRAL FLORIDA ELECTRIC CO-OP TERRITORIAL AGREEMENT Dixie County, FL

Page 28 of 147 Map Key Page 9