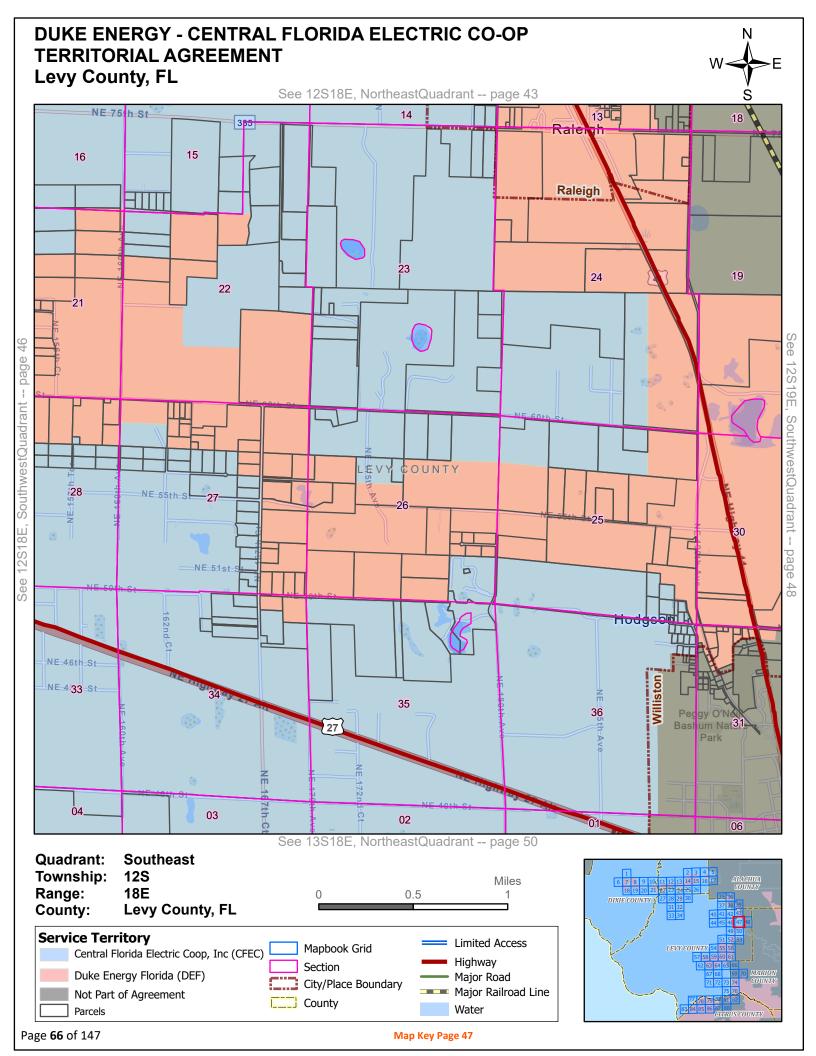

#### **DEFINITIONS**

Section 1.1: Territorial Boundary Line(s). As used herein, the term "Territorial Boundary Line(s)" shall mean the boundary line(s) depicted on the maps attached hereto as Exhibit A which delineate and differentiate the Parties' respective Territorial Areas in Dixie, Gilchrist, Levy, Marion and Alachua counties. The portions of the counties which are not subject to this agreement are marked on the maps as "Not Part of this Agreement." Additionally, as required pursuant to Rule 25-6.0440(1)(a), F.A.C., a written description of the territorial areas served is attached as Exhibit D. If there are any discrepancies between Exhibit A and Exhibit D, then the territorial boundary maps in Exhibit A shall prevail.

Section 1.2: CFEC Territorial Area. As used herein, the term "CFC Territorial Area" shall mean the geographic areas in Dixie, Gilchrist, Levy, Marion and Alachua counties allocated to CFEC as its retail service territory and labeled as "Central Florida Electric Coop, Inc." on the maps contained in Exhibit A.

Section 1.3: DEF Territorial Area. As used herein, the term "DEF Territorial Area" shall mean the geographic area in Dixie, Gilchrist, Levy, Marion and Alachua counties allocated to DEF as its retail service territory and labeled as "Duke Energy Florida" on the maps contained in Exhibit A.