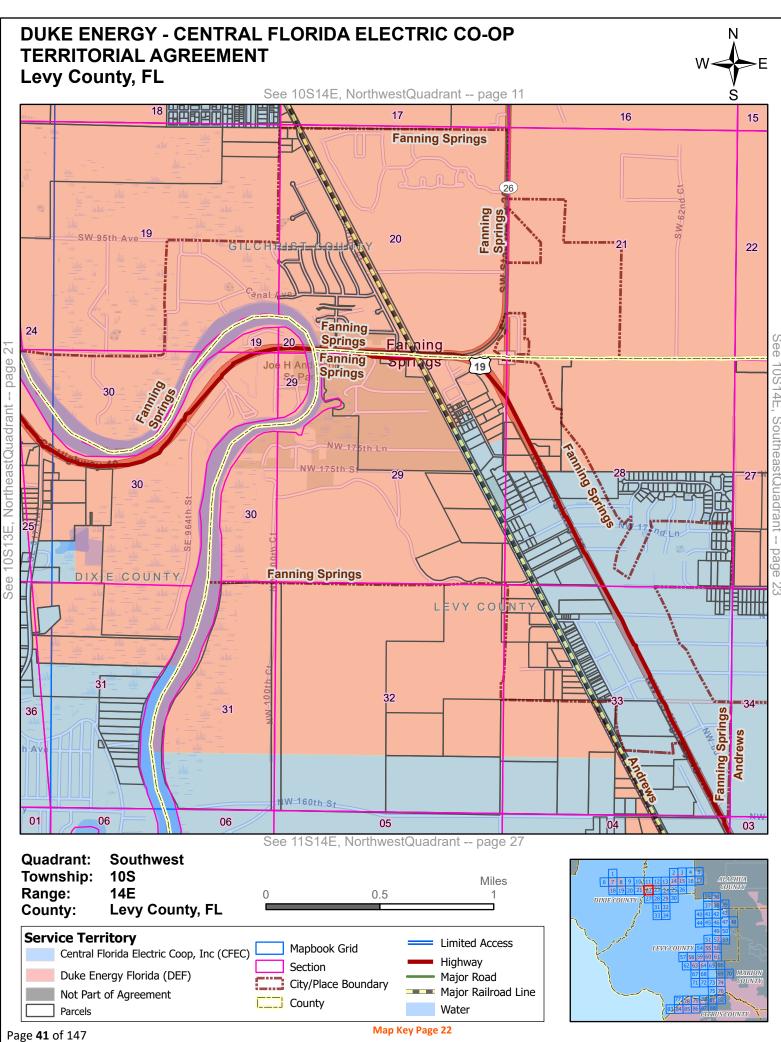

#### **DEFINITIONS**

Section 1.1: Territorial Boundary Line(s). As used herein, the term "Territorial Boundary Line(s)" shall mean the boundary line(s) depicted on the maps attached hereto as Exhibit A which delineate and differentiate the Parties' respective Territorial Areas in Dixie, Gilchrist, Levy, Marion and Alachua counties. The portions of the counties which are not subject to this agreement are marked on the maps as "Not Part of this Agreement." Additionally, as required pursuant to Rule 25-6.0440(1)(a), F.A.C., a written description of the territorial areas served is attached as Exhibit D. If there are any discrepancies between Exhibit A and Exhibit D, then the territorial boundary maps in Exhibit A shall prevail.

Section 1.2: CFEC Territorial Area. As used herein, the term "CFC Territorial Area" shall mean the geographic areas in Dixie, Gilchrist, Levy, Marion and Alachua counties allocated to CFEC as its retail service territory and labeled as "Central Florida Electric Coop, Inc." on the maps contained in Exhibit A.

Section 1.3: DEF Territorial Area. As used herein, the term "DEF Territorial Area" shall mean the geographic area in Dixie, Gilchrist, Levy, Marion and Alachua counties allocated to DEF as its retail service territory and labeled as "Duke Energy Florida" on the maps contained in Exhibit A.