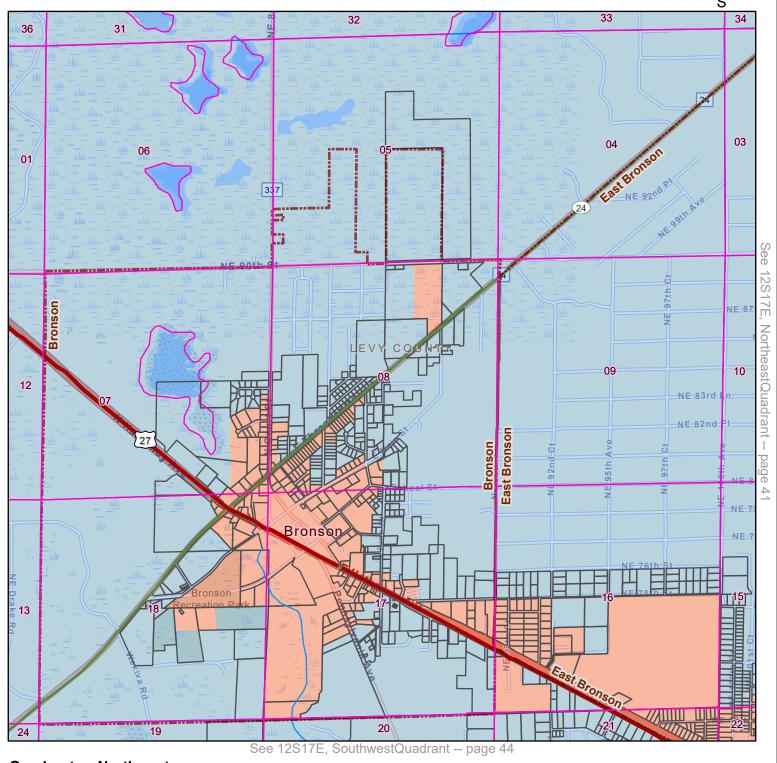

#### **DUKE ENERGY - CENTRAL FLORIDA ELECTRIC CO-OP** TERRITORIAL AGREEMENT Levy County, FL See 11S17E, SoutheastQuadrant -- page 37 031 35 33 34 NE-99th-PI NE-98th-Ln NE-97th-PI NE-96th-S1 001 02 006 NE-95th-St 03 04 page 40 NE-88th-Ln NE-88th-Ln German NE-87th-PI NE-87th-PI Pond NE-86th-Ln NE-86th-St LEVY COUNTY NE-86th-St NE-85th-St 07 NE-85th St 11 09 NE-83rd-Ln 83rd NE-83rd-PI 82nd NE-81st-St **East Bronson** See NE 78th Ln NE-130th-C1 NE-77th-Pl 18 NE-75th-S 335 15 NE-74th-PI NE-24 19 See 12S17E, SoutheastQuadrant -- page 45 Quadrant: **Northeast** Township: **12S** Miles 6 7 8 9 1 Range: 17E 0.5 DIXIE COUNTY Levy County, FL County: **Service Territory** Limited Access Mapbook Grid Central Florida Electric Coop, Inc (CFEC) Highway Section Duke Energy Florida (DEF) Major Road City/Place Boundary Major Railroad Line Not Part of Agreement County Parcels Water

Page **60** of 147 Map Key Page **41** 

Page **62** of 147

Quadrant:

**Northeast** 

Page **64** of 147

Page **67** of 147

Parcels