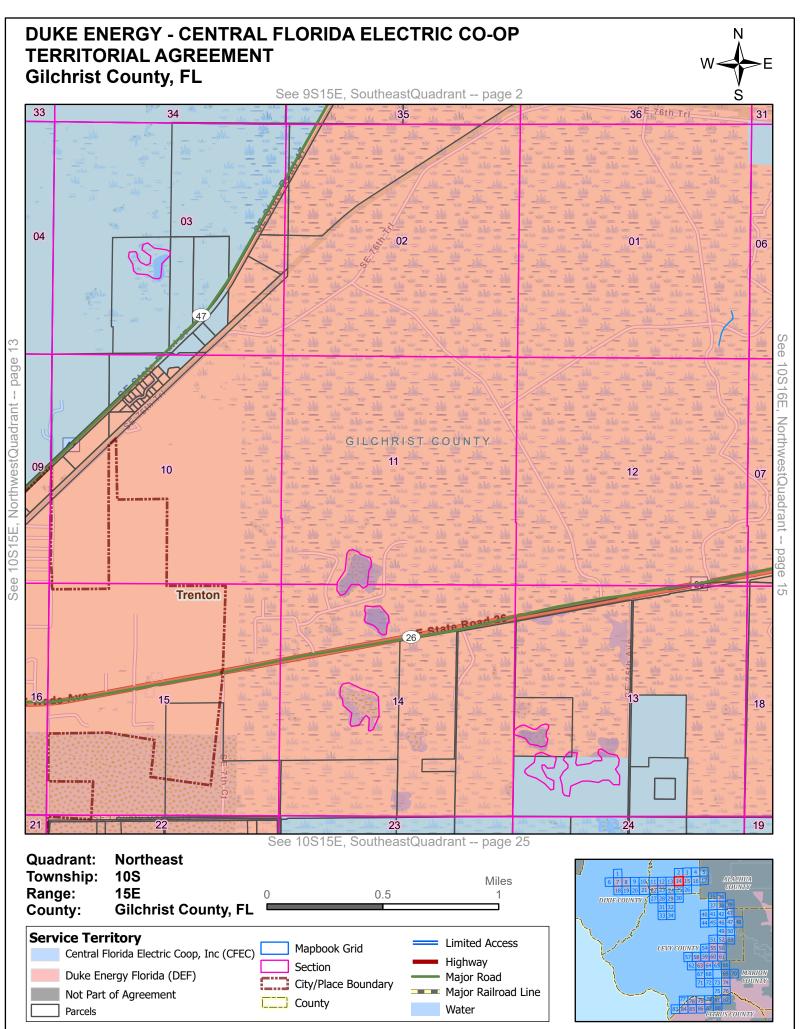

#### **DEFINITIONS**

Section 1.1: Territorial Boundary Line(s). As used herein, the term "Territorial Boundary Line(s)" shall mean the boundary line(s) depicted on the maps attached hereto as Exhibit A which delineate and differentiate the Parties' respective Territorial Areas in Dixie, Gilchrist, Levy, Marion and Alachua counties. The portions of the counties which are not subject to this agreement are marked on the maps as "Not Part of this Agreement." Additionally, as required pursuant to Rule 25-6.0440(1)(a), F.A.C., a written description of the territorial areas served is attached as Exhibit D. If there are any discrepancies between Exhibit A and Exhibit D, then the territorial boundary maps in Exhibit A shall prevail.

Section 1.2: CFEC Territorial Area. As used herein, the term "CFC Territorial Area" shall mean the geographic areas in Dixie, Gilchrist, Levy, Marion and Alachua counties allocated to CFEC as its retail service territory and labeled as "Central Florida Electric Coop, Inc." on the maps contained in Exhibit A.

Section 1.3: DEF Territorial Area. As used herein, the term "DEF Territorial Area" shall mean the geographic area in Dixie, Gilchrist, Levy, Marion and Alachua counties allocated to DEF as its retail service territory and labeled as "Duke Energy Florida" on the maps contained in Exhibit A.