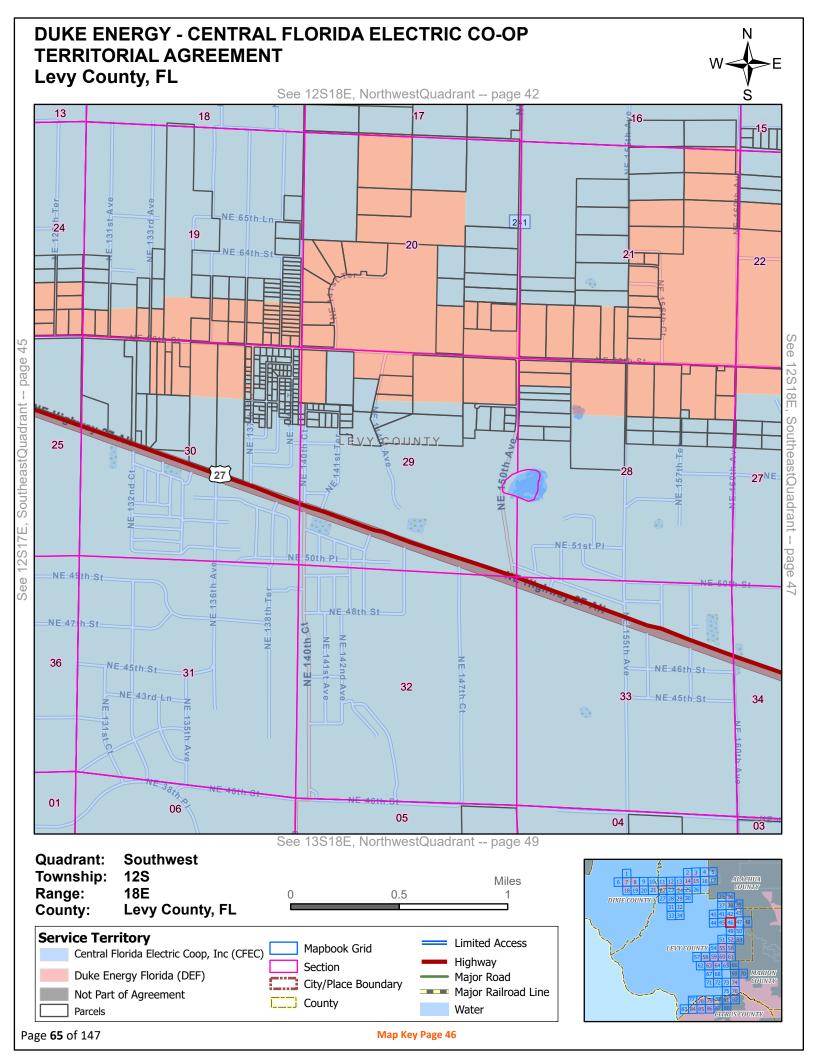

#### **DEFINITIONS**

Section 1.1: Territorial Boundary Line(s). As used herein, the term "Territorial Boundary Line(s)" shall mean the boundary line(s) depicted on the maps attached hereto as Exhibit A which delineate and differentiate the Parties' respective Territorial Areas in Dixie, Gilchrist, Levy, Marion and Alachua counties. The portions of the counties which are not subject to this agreement are marked on the maps as "Not Part of this Agreement." Additionally, as required pursuant to Rule 25-6.0440(1)(a), F.A.C., a written description of the territorial areas served is attached as Exhibit D. If there are any discrepancies between Exhibit A and Exhibit D, then the territorial boundary maps in Exhibit A shall prevail.

Section 1.2: CFEC Territorial Area. As used herein, the term "CFC Territorial Area" shall mean the geographic areas in Dixie, Gilchrist, Levy, Marion and Alachua counties allocated to CFEC as its retail service territory and labeled as "Central Florida Electric Coop, Inc." on the maps contained in Exhibit A.

Section 1.3: DEF Territorial Area. As used herein, the term "DEF Territorial Area" shall mean the geographic area in Dixie, Gilchrist, Levy, Marion and Alachua counties allocated to DEF as its retail service territory and labeled as "Duke Energy Florida" on the maps contained in Exhibit A.