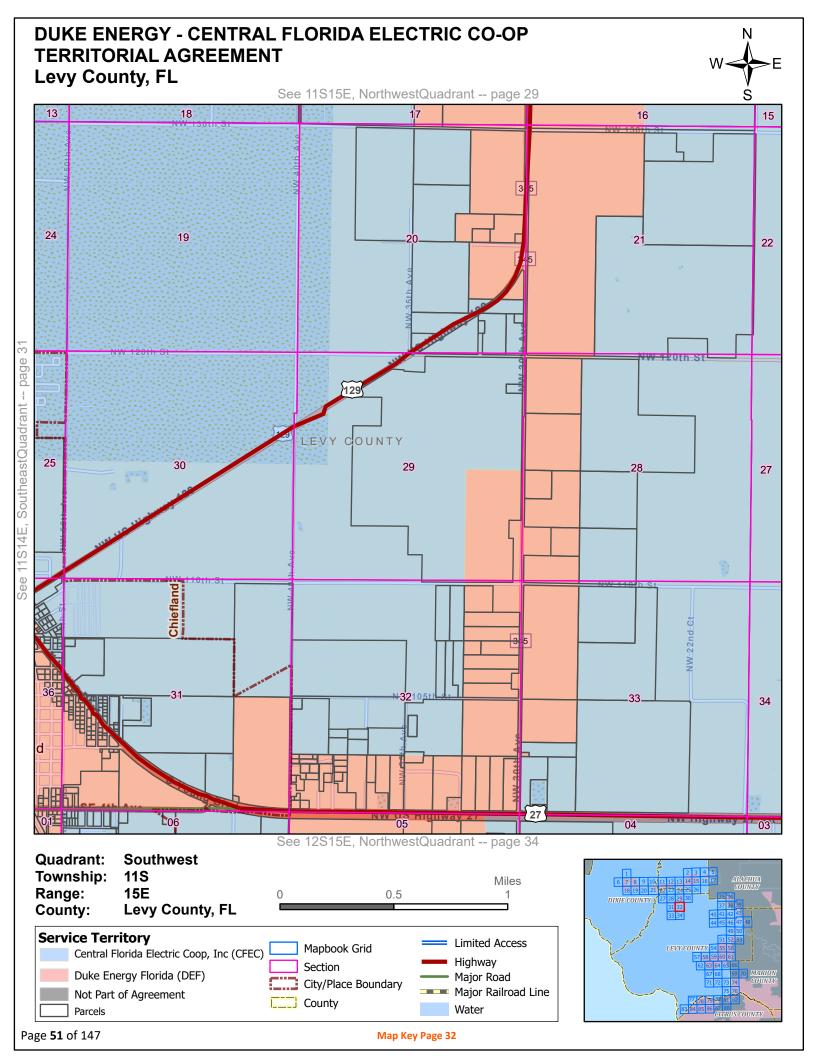

#### **DUKE ENERGY - CENTRAL FLORIDA ELECTRIC CO-OP TERRITORIAL AGREEMENT** Levy County, FL See 10S15E, SoutheastQuadrant -- page 25 35 31 04 03 02 06 page 29 50th-St NW-150th-St NE-150th-St NorthwestQuadrant --LEVY COUNTY -09\_ 10 11 12 07 11S15E, 16 15 14 13 18 NW-130th23 21 22 24 19 Quadrant: **Northeast** Township: **11S** Miles Range: 15E 0.5 DIXIE COUNTY S County: Levy County, FL **Service Territory** Limited Access Mapbook Grid Central Florida Electric Coop, Inc (CFEC) Highway Section Duke Energy Florida (DEF) Major Road City/Place Boundary Major Railroad Line Not Part of Agreement County

Water

Page 49 of 147 Map Key Page 30

Parcels

Water

See 11S14E, SoutheastQuadrant -- page 31

Page **52** of 147

County

Page **54** of 147