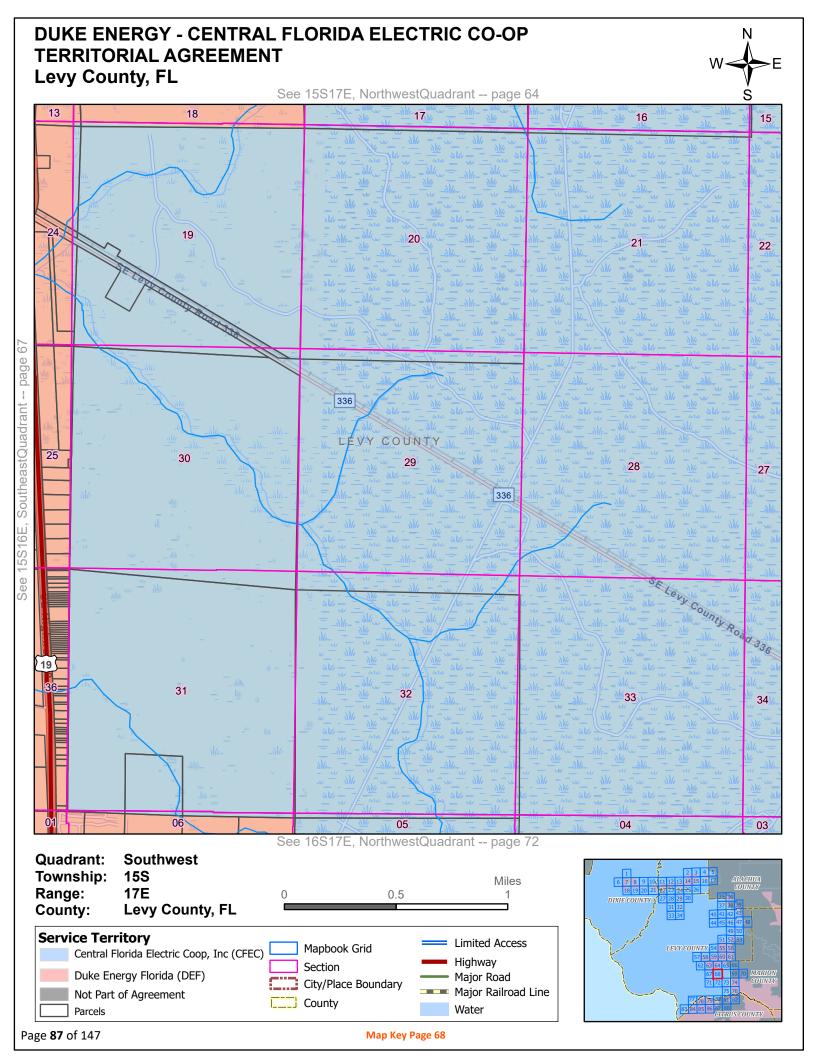

#### **DEFINITIONS**

Section 1.1: Territorial Boundary Line(s). As used herein, the term "Territorial Boundary Line(s)" shall mean the boundary line(s) depicted on the maps attached hereto as Exhibit A which delineate and differentiate the Parties' respective Territorial Areas in Dixie, Gilchrist, Levy, Marion and Alachua counties. The portions of the counties which are not subject to this agreement are marked on the maps as "Not Part of this Agreement." Additionally, as required pursuant to Rule 25-6.0440(1)(a), F.A.C., a written description of the territorial areas served is attached as Exhibit D. If there are any discrepancies between Exhibit A and Exhibit D, then the territorial boundary maps in Exhibit A shall prevail.

Section 1.2: CFEC Territorial Area. As used herein, the term "CFC Territorial Area" shall mean the geographic areas in Dixie, Gilchrist, Levy, Marion and Alachua counties allocated to CFEC as its retail service territory and labeled as "Central Florida Electric Coop, Inc." on the maps contained in Exhibit A.

Section 1.3: DEF Territorial Area. As used herein, the term "DEF Territorial Area" shall mean the geographic area in Dixie, Gilchrist, Levy, Marion and Alachua counties allocated to DEF as its retail service territory and labeled as "Duke Energy Florida" on the maps contained in Exhibit A.