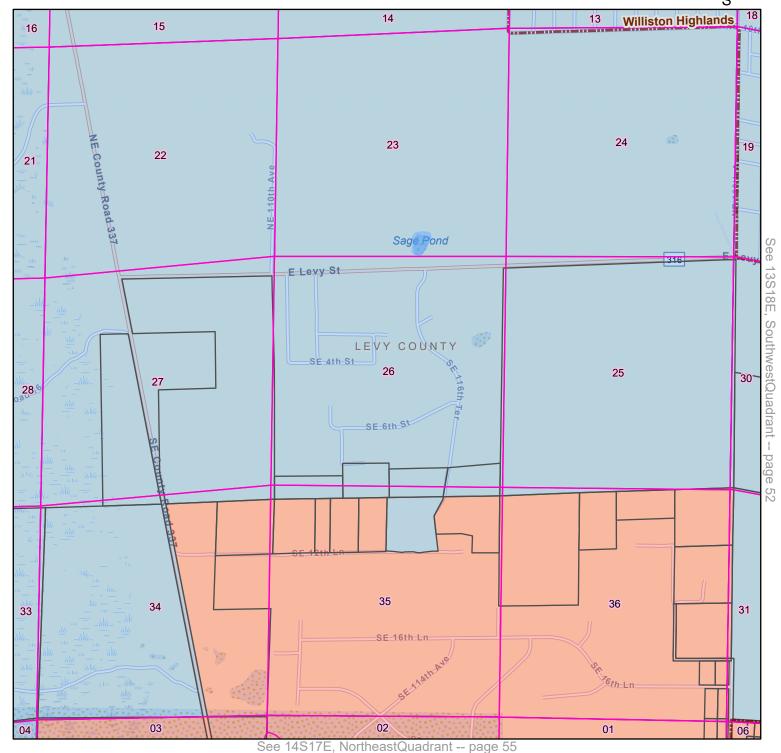

#### **DEFINITIONS**

Section 1.1: Territorial Boundary Line(s). As used herein, the term "Territorial Boundary Line(s)" shall mean the boundary line(s) depicted on the maps attached hereto as Exhibit A which delineate and differentiate the Parties' respective Territorial Areas in Dixie, Gilchrist, Levy, Marion and Alachua counties. The portions of the counties which are not subject to this agreement are marked on the maps as "Not Part of this Agreement." Additionally, as required pursuant to Rule 25-6.0440(1)(a), F.A.C., a written description of the territorial areas served is attached as Exhibit D. If there are any discrepancies between Exhibit A and Exhibit D, then the territorial boundary maps in Exhibit A shall prevail.

Section 1.2: CFEC Territorial Area. As used herein, the term "CFC Territorial Area" shall mean the geographic areas in Dixie, Gilchrist, Levy, Marion and Alachua counties allocated to CFEC as its retail service territory and labeled as "Central Florida Electric Coop, Inc." on the maps contained in Exhibit A.

Section 1.3: DEF Territorial Area. As used herein, the term "DEF Territorial Area" shall mean the geographic area in Dixie, Gilchrist, Levy, Marion and Alachua counties allocated to DEF as its retail service territory and labeled as "Duke Energy Florida" on the maps contained in Exhibit A.