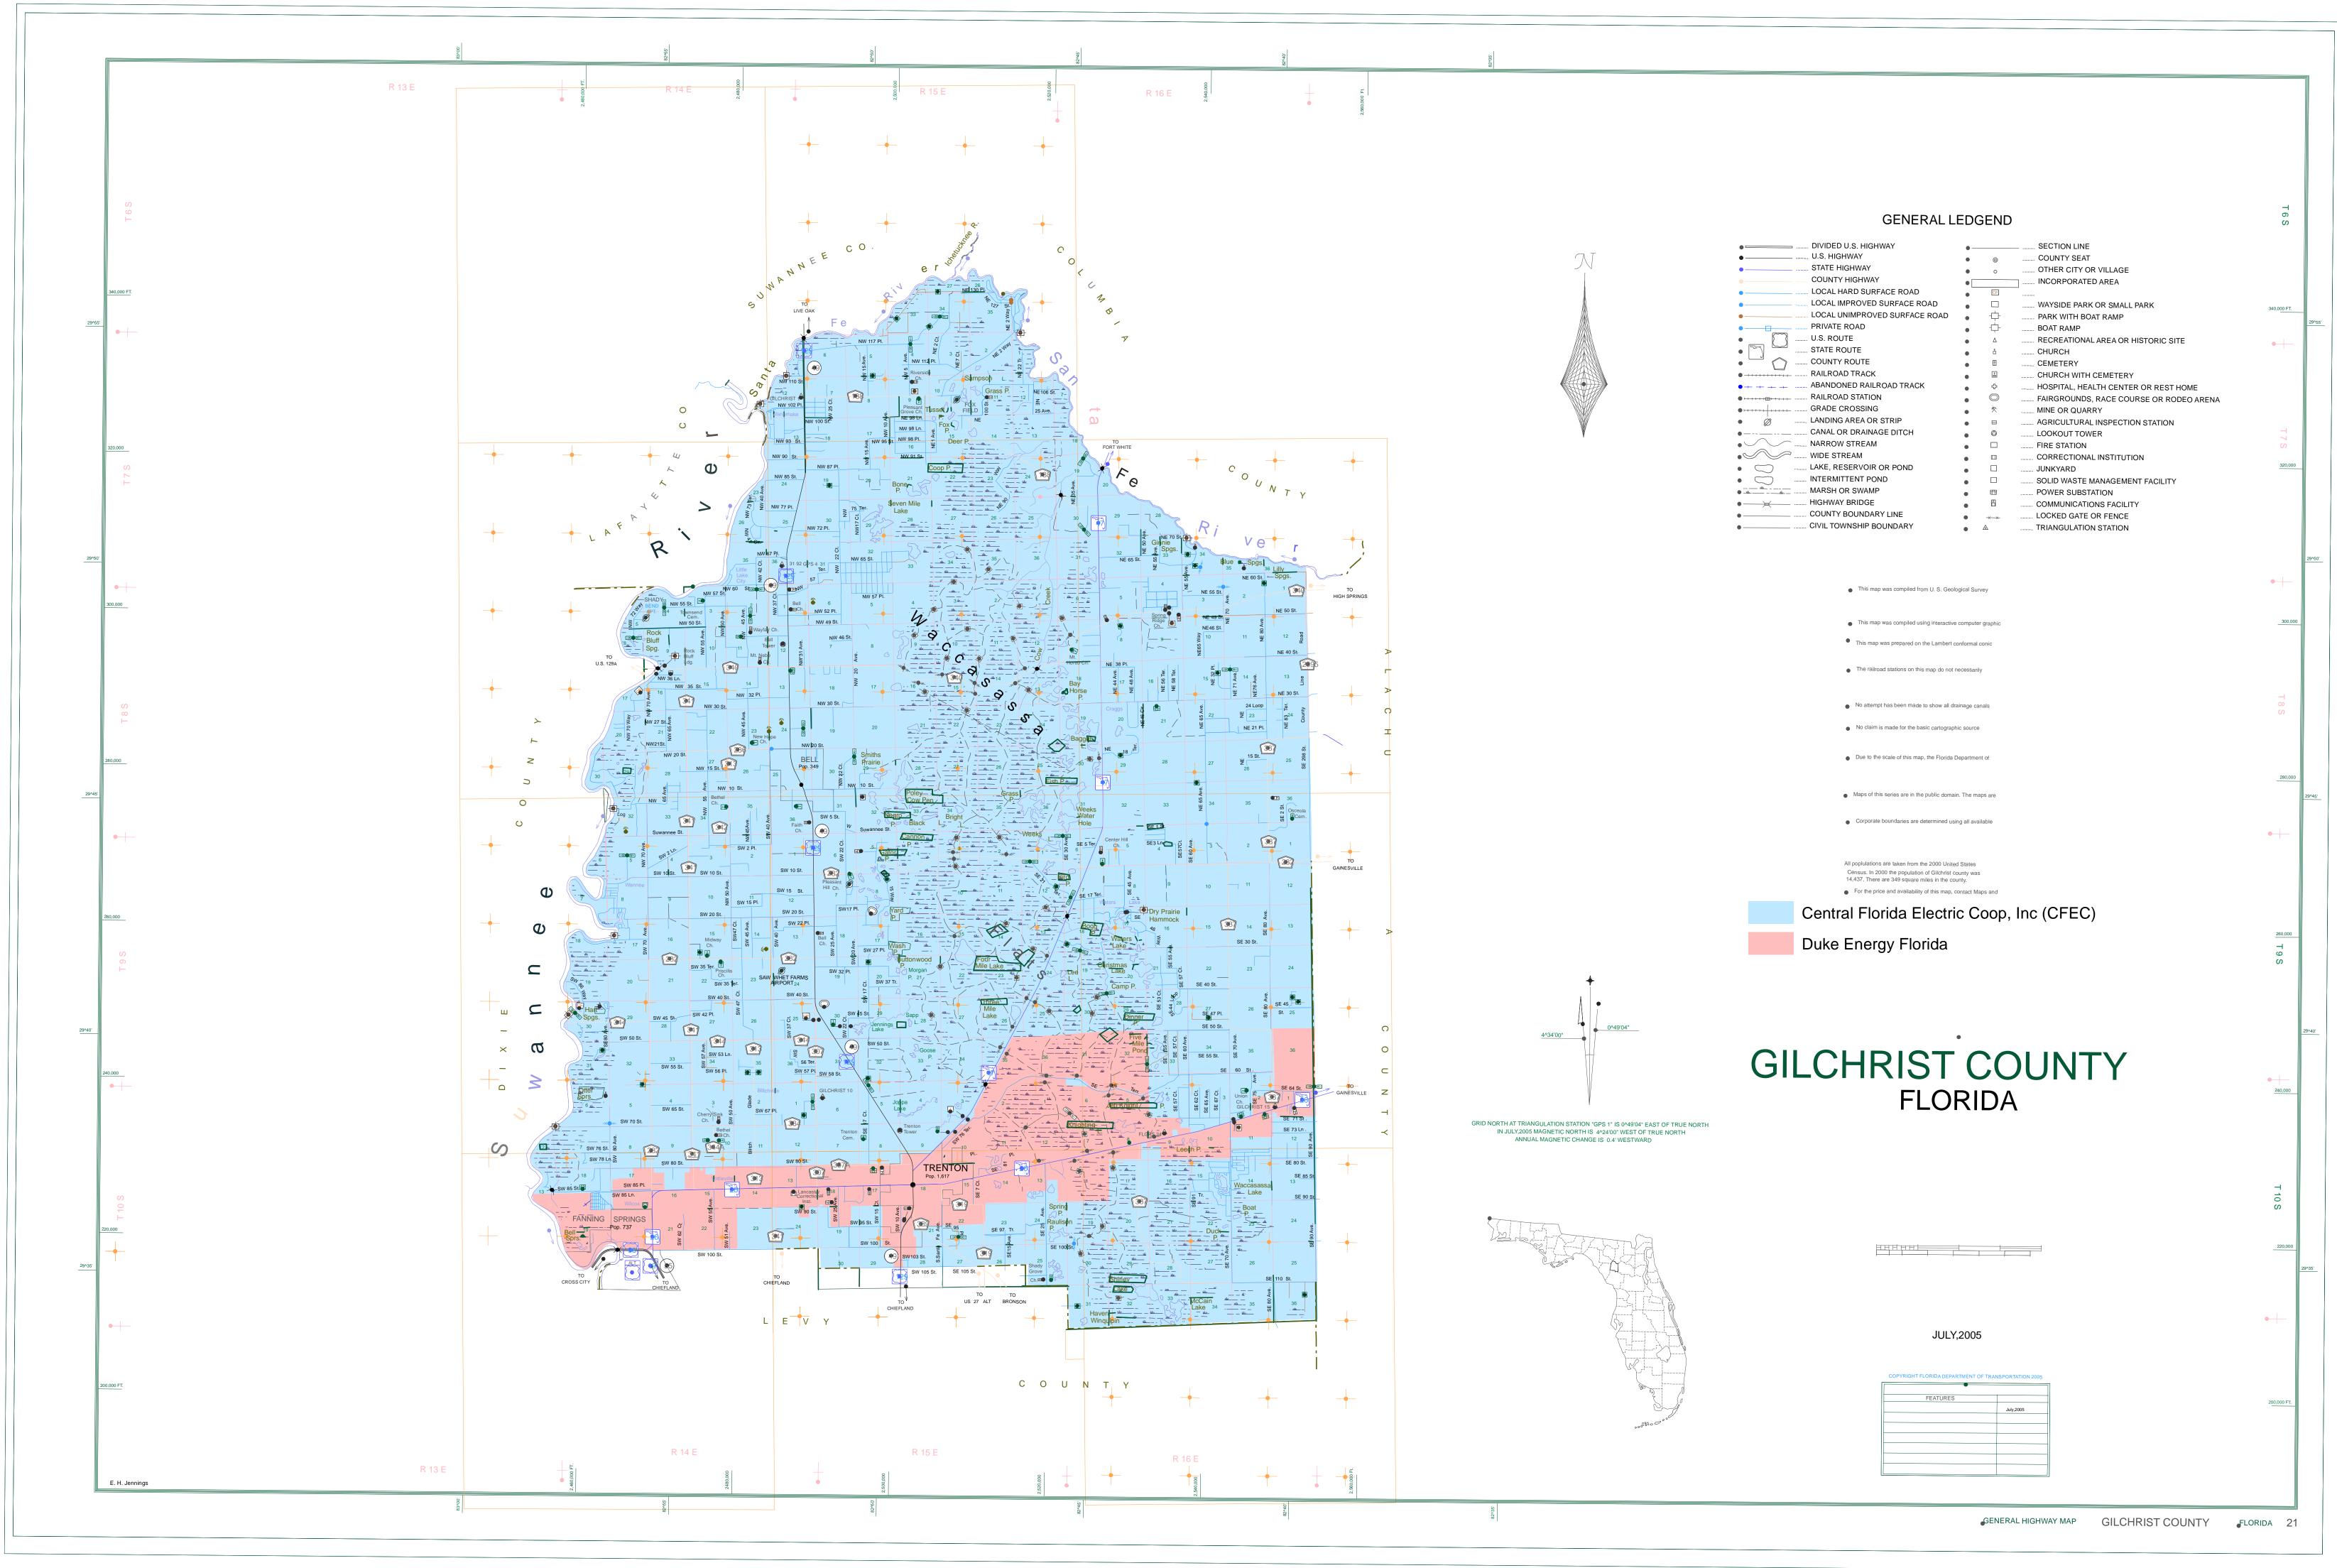

#### DUKE ENERGY - CENTRAL FLORIDA ELECTRIC CO-OP TERRITORIAL AGREEMENT Gilchrist County, FL

Township: 9S
Range: 15E 0 0.5 1
County: Gilchrist County, FL

Service Territory

Central Florida Electric Coop, Inc (CFEC)

Duke Energy Florida (DEF)

Not Part of Agreement

Parcels

Limited Access

Highway

Major Road

Major Railroad Line

Water

Page **21** of 147

Map Key Page 2