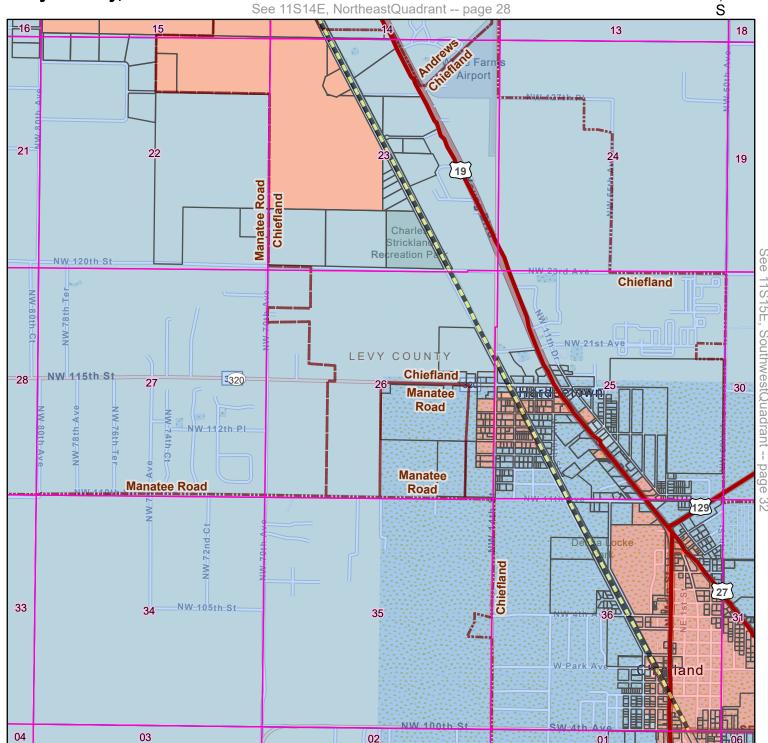

15

Manatee Road Chiefland

18

19

NW-135th-St-13

24

Page **47** of 147

#### **DUKE ENERGY - CENTRAL FLORIDA ELECTRIC CO-OP TERRITORIAL AGREEMENT** Levy County, FL See 10S15E, SoutheastQuadrant -- page 25 35 31 04 03 02 06 page 29 50th-St NW-150th-St NE-150th-St NorthwestQuadrant --LEVY COUNTY -09\_ 10 11 12 07 11S15E, 16 15 14 13 18 NW-130th23 21 22 24 19 Quadrant: **Northeast** Township: **11S** Miles Range: 15E 0.5 DIXIE COUNTY S County: Levy County, FL **Service Territory** Limited Access Mapbook Grid Central Florida Electric Coop, Inc (CFEC) Highway Section Duke Energy Florida (DEF) Major Road City/Place Boundary Major Railroad Line Not Part of Agreement County

Water

Page 49 of 147 Map Key Page 30

Parcels

Water

See 11S14E, SoutheastQuadrant -- page 31

Page **52** of 147

County

Page **54** of 147