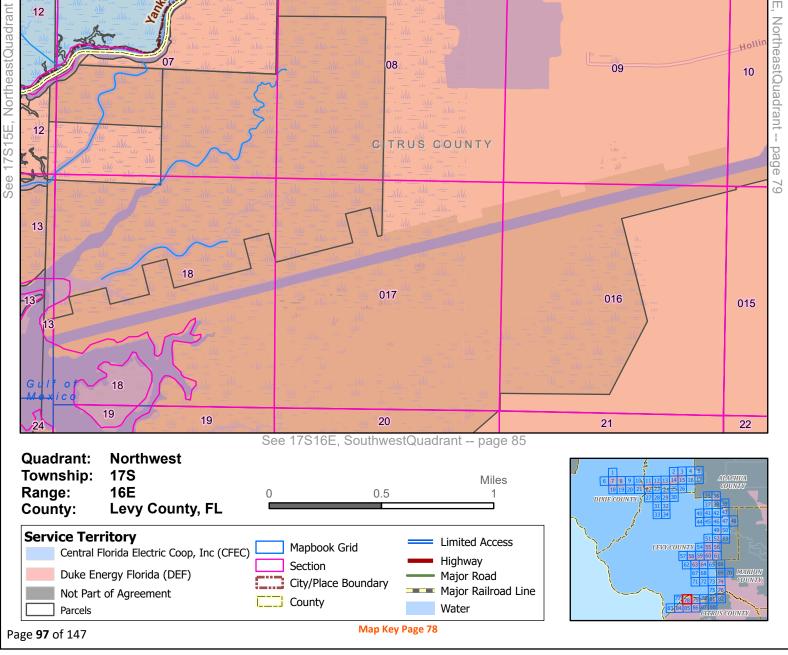

#### **DEFINITIONS**

Section 1.1: Territorial Boundary Line(s). As used herein, the term "Territorial Boundary Line(s)" shall mean the boundary line(s) depicted on the maps attached hereto as Exhibit A which delineate and differentiate the Parties' respective Territorial Areas in Dixie, Gilchrist, Levy, Marion and Alachua counties. The portions of the counties which are not subject to this agreement are marked on the maps as "Not Part of this Agreement." Additionally, as required pursuant to Rule 25-6.0440(1)(a), F.A.C., a written description of the territorial areas served is attached as Exhibit D. If there are any discrepancies between Exhibit A and Exhibit D, then the territorial boundary maps in Exhibit A shall prevail.

Section 1.2: CFEC Territorial Area. As used herein, the term "CFC Territorial Area" shall mean the geographic areas in Dixie, Gilchrist, Levy, Marion and Alachua counties allocated to CFEC as its retail service territory and labeled as "Central Florida Electric Coop, Inc." on the maps contained in Exhibit A.

Section 1.3: DEF Territorial Area. As used herein, the term "DEF Territorial Area" shall mean the geographic area in Dixie, Gilchrist, Levy, Marion and Alachua counties allocated to DEF as its retail service territory and labeled as "Duke Energy Florida" on the maps contained in Exhibit A.