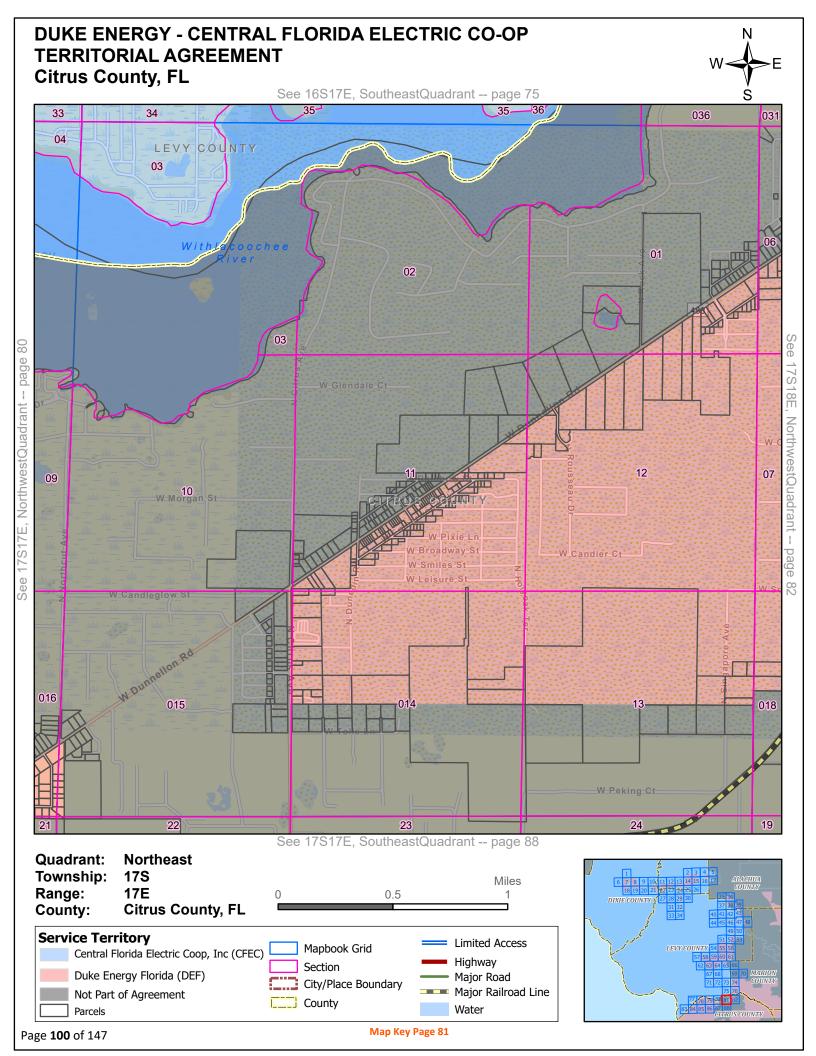

## **DUKE ENERGY - CENTRAL FLORIDA ELECTRIC CO-OP TERRITORIAL AGREEMENT** Citrus County, FL S 32 33 34 04 03 05 Highway 40 E 01 06 EVY\_COUNTY **Buddy Risher** 04 See 17S17E NortheastQuadrant 08 12 09 10 Wildflower St 013 016 018 19 20 22 24 See 17S17E, SouthwestQuadrant -- page 87 Quadrant: **Northwest** Township: **17S** Miles 6 7 8 9 Range: 17E 0.5 DIXIE COUNTY County: Citrus County, FL

Page **102** of 147