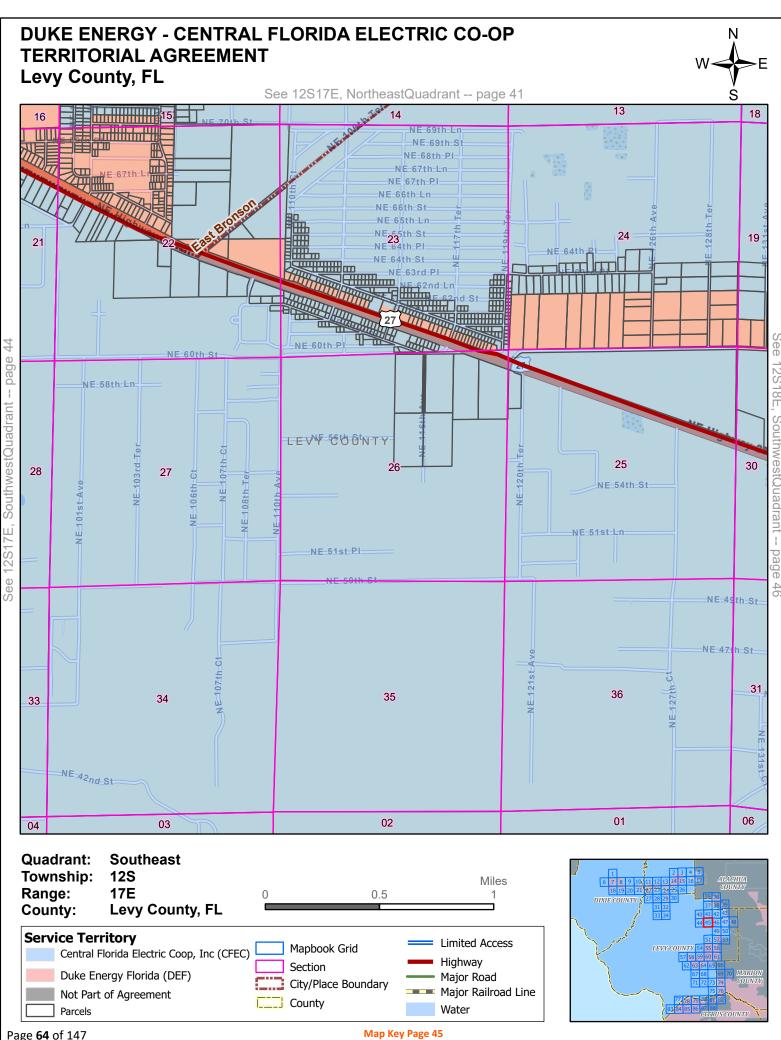

#### **DEFINITIONS**

Section 1.1: Territorial Boundary Line(s). As used herein, the term "Territorial Boundary Line(s)" shall mean the boundary line(s) depicted on the maps attached hereto as Exhibit A which delineate and differentiate the Parties' respective Territorial Areas in Dixie, Gilchrist, Levy, Marion and Alachua counties. The portions of the counties which are not subject to this agreement are marked on the maps as "Not Part of this Agreement." Additionally, as required pursuant to Rule 25-6.0440(1)(a), F.A.C., a written description of the territorial areas served is attached as Exhibit D. If there are any discrepancies between Exhibit A and Exhibit D, then the territorial boundary maps in Exhibit A shall prevail.

Section 1.2: CFEC Territorial Area. As used herein, the term "CFC Territorial Area" shall mean the geographic areas in Dixie, Gilchrist, Levy, Marion and Alachua counties allocated to CFEC as its retail service territory and labeled as "Central Florida Electric Coop, Inc." on the maps contained in Exhibit A.

Section 1.3: DEF Territorial Area. As used herein, the term "DEF Territorial Area" shall mean the geographic area in Dixie, Gilchrist, Levy, Marion and Alachua counties allocated to DEF as its retail service territory and labeled as "Duke Energy Florida" on the maps contained in Exhibit A.