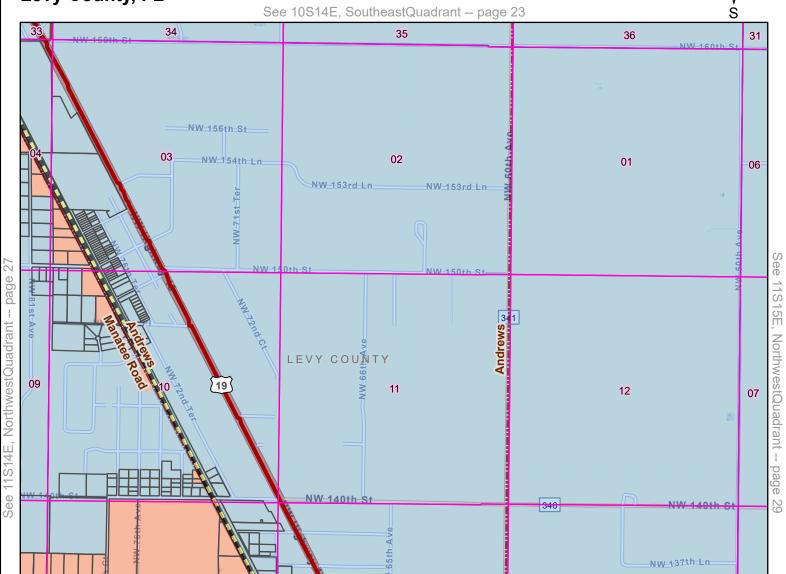

#### **DUKE ENERGY - CENTRAL FLORIDA ELECTRIC CO-OP TERRITORIAL AGREEMENT** Levy County, FL See 10S15E, SoutheastQuadrant -- page 25 35 31 04 03 02 06 page 29 50th-St NW-150th-St NE-150th-St NorthwestQuadrant --LEVY COUNTY -09\_ 10 11 12 07 11S15E, 16 15 14 13 18 NW-130th23 21 22 24 19 Quadrant: **Northeast** Township: **11S** Miles Range: 15E 0.5 DIXIE COUNTY S County: Levy County, FL **Service Territory** Limited Access Mapbook Grid Central Florida Electric Coop, Inc (CFEC) Highway Section Duke Energy Florida (DEF) Major Road City/Place Boundary Major Railroad Line Not Part of Agreement County