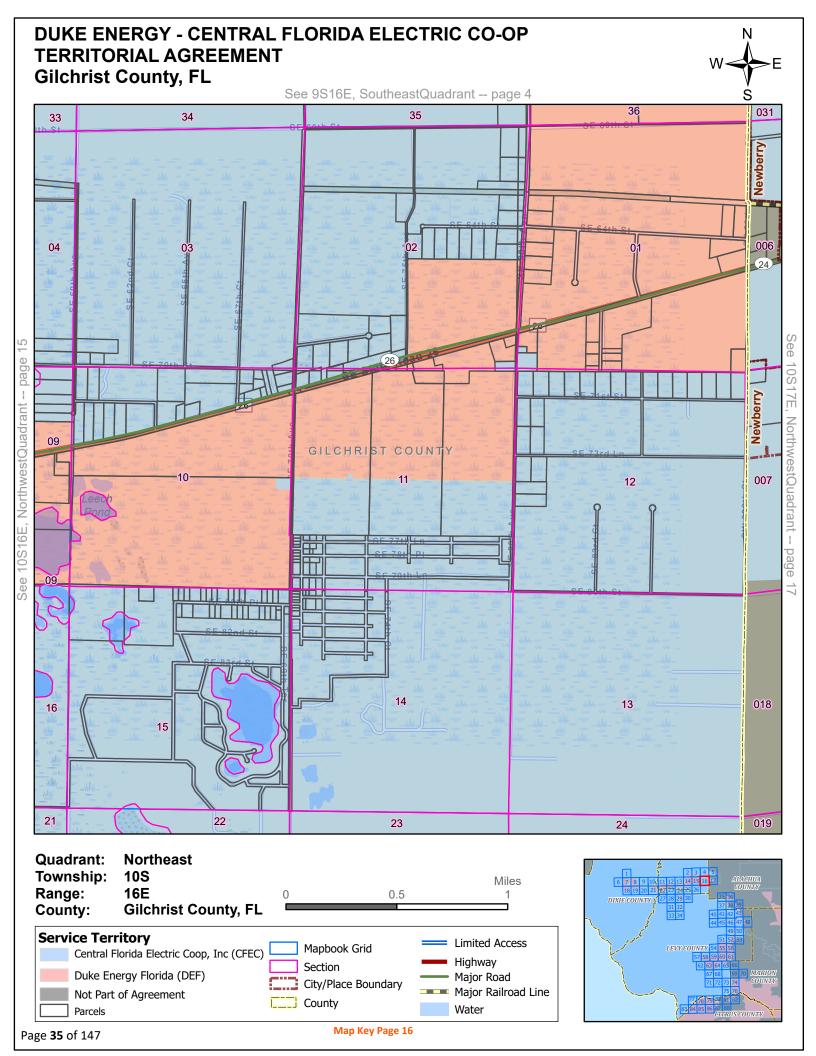

#### **DEFINITIONS**

Section 1.1: Territorial Boundary Line(s). As used herein, the term "Territorial Boundary Line(s)" shall mean the boundary line(s) depicted on the maps attached hereto as Exhibit A which delineate and differentiate the Parties' respective Territorial Areas in Dixie, Gilchrist, Levy, Marion and Alachua counties. The portions of the counties which are not subject to this agreement are marked on the maps as "Not Part of this Agreement." Additionally, as required pursuant to Rule 25-6.0440(1)(a), F.A.C., a written description of the territorial areas served is attached as Exhibit D. If there are any discrepancies between Exhibit A and Exhibit D, then the territorial boundary maps in Exhibit A shall prevail.

Section 1.2: CFEC Territorial Area. As used herein, the term "CFC Territorial Area" shall mean the geographic areas in Dixie, Gilchrist, Levy, Marion and Alachua counties allocated to CFEC as its retail service territory and labeled as "Central Florida Electric Coop, Inc." on the maps contained in Exhibit A.

Section 1.3: DEF Territorial Area. As used herein, the term "DEF Territorial Area" shall mean the geographic area in Dixie, Gilchrist, Levy, Marion and Alachua counties allocated to DEF as its retail service territory and labeled as "Duke Energy Florida" on the maps contained in Exhibit A.