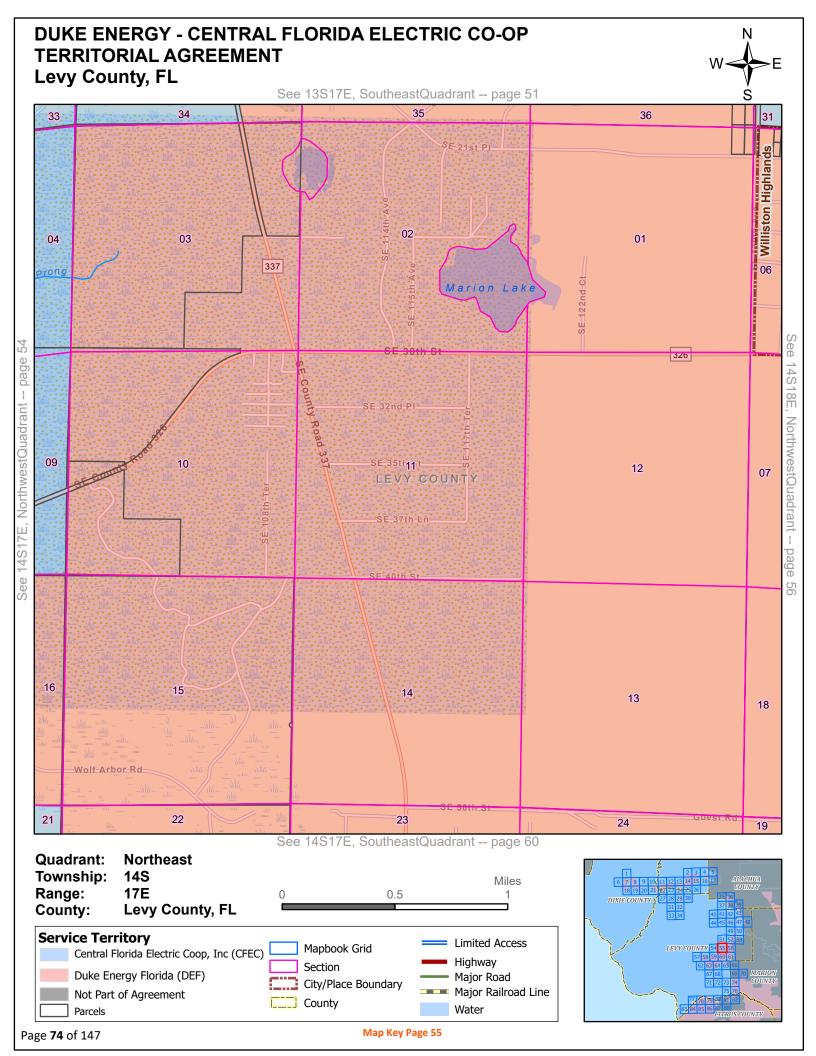

#### **DEFINITIONS**

Section 1.1: Territorial Boundary Line(s). As used herein, the term "Territorial Boundary Line(s)" shall mean the boundary line(s) depicted on the maps attached hereto as Exhibit A which delineate and differentiate the Parties' respective Territorial Areas in Dixie, Gilchrist, Levy, Marion and Alachua counties. The portions of the counties which are not subject to this agreement are marked on the maps as "Not Part of this Agreement." Additionally, as required pursuant to Rule 25-6.0440(1)(a), F.A.C., a written description of the territorial areas served is attached as Exhibit D. If there are any discrepancies between Exhibit A and Exhibit D, then the territorial boundary maps in Exhibit A shall prevail.

Section 1.2: CFEC Territorial Area. As used herein, the term "CFC Territorial Area" shall mean the geographic areas in Dixie, Gilchrist, Levy, Marion and Alachua counties allocated to CFEC as its retail service territory and labeled as "Central Florida Electric Coop, Inc." on the maps contained in Exhibit A.

Section 1.3: DEF Territorial Area. As used herein, the term "DEF Territorial Area" shall mean the geographic area in Dixie, Gilchrist, Levy, Marion and Alachua counties allocated to DEF as its retail service territory and labeled as "Duke Energy Florida" on the maps contained in Exhibit A.