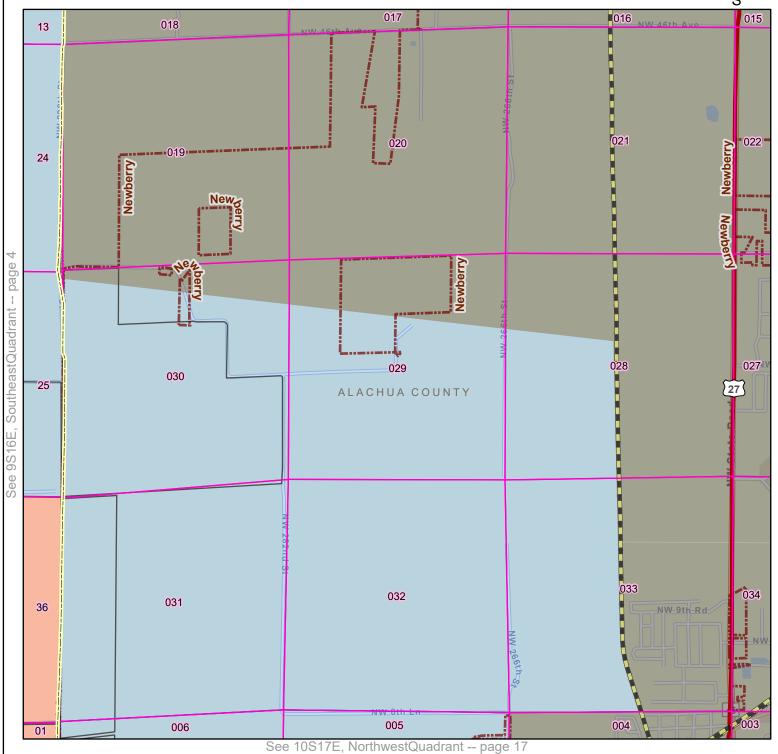

# DUKE ENERGY - CENTRAL FLORIDA ELECTRIC CO-OP TERRITORIAL AGREEMENT Alachua County, FL

Quadrant: Southwest

Township: 9S

Range: 17E

County: Alachua County, FL

Miles

0 0.5 1

Page 24 of 147