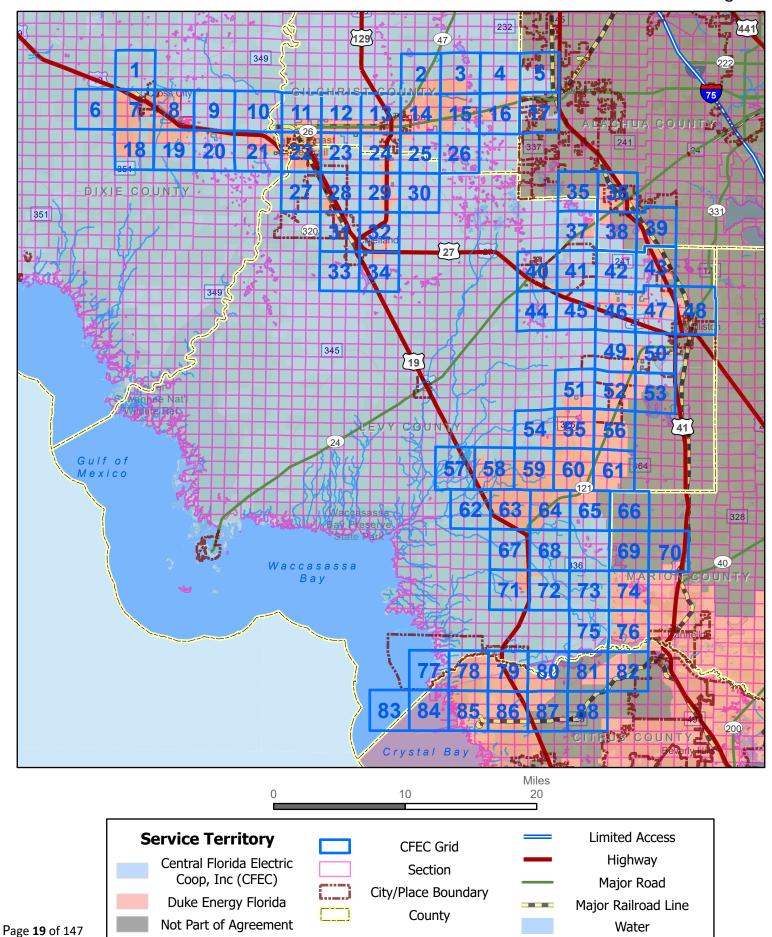

#### **DEFINITIONS**

Section 1.1: Territorial Boundary Line(s). As used herein, the term "Territorial Boundary Line(s)" shall mean the boundary line(s) depicted on the maps attached hereto as Exhibit A which delineate and differentiate the Parties' respective Territorial Areas in Dixie, Gilchrist, Levy, Marion and Alachua counties. The portions of the counties which are not subject to this agreement are marked on the maps as "Not Part of this Agreement." Additionally, as required pursuant to Rule 25-6.0440(1)(a), F.A.C., a written description of the territorial areas served is attached as Exhibit D. If there are any discrepancies between Exhibit A and Exhibit D, then the territorial boundary maps in Exhibit A shall prevail.

Section 1.2: CFEC Territorial Area. As used herein, the term "CFC Territorial Area" shall mean the geographic areas in Dixie, Gilchrist, Levy, Marion and Alachua counties allocated to CFEC as its retail service territory and labeled as "Central Florida Electric Coop, Inc." on the maps contained in Exhibit A.

Section 1.3: DEF Territorial Area. As used herein, the term "DEF Territorial Area" shall mean the geographic area in Dixie, Gilchrist, Levy, Marion and Alachua counties allocated to DEF as its retail service territory and labeled as "Duke Energy Florida" on the maps contained in Exhibit A.